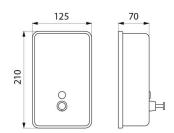

#### Wall-mounted liquid soap dispenser, 1.2 litres - Ref. 6567

Wall-mounted liquid soap dispenser.
Bacteriostatic bright polished 304 stainless steel.
One piece.
With lock.
Capacity: 1.2 litres.
Level control.
Concealed fixings.
Refill trap hinged at the top.
Dimensions: 70 x 125 x 210mm.
Possible to order the valve assembly (ref. 6568) and a control level window (ref. 6569) separately.
Wall-mounted soap dispenser with a 10-year warranty.

#### Wall-mounted liquid soap dispenser, 1.2 litres - Ref. 6567

| Height   | 210mm                               |
|----------|-------------------------------------|
| Depth    | 70mm                                |
| Width    | 125mm                               |
| Finish   | Bright polished 304 stainless steel |
| Warranty | i [e                                |