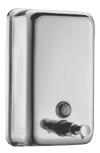

#### Wall-mounted liquid soap dispenser, 1.2 litres - Ref. 6567

Wall-mounted liquid soap dispenser.
Bacteriostatic bright polished 304 stainless steel.
One piece.
With lock.
Capacity: 1.2 litres.
Level control.
Concealed fixings.
Refill trap hinged at the top.
Dimensions: 70 x 125 x 210mm.
Possible to order the valve assembly (ref. 6568) and a control level window (ref. 6569) separately.
Wall-mounted soap dispenser with a 10-year warranty.