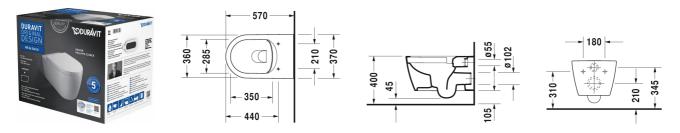

## ME by Starck Toilet set wall mounted Duravit Rimless \$ # 45290900A1

| Toilet set wall mounted Duravit Rimless®                                                                                 | Dimension | Weight          | Order number |
|--------------------------------------------------------------------------------------------------------------------------|-----------|-----------------|--------------|
| Packaging dimensions 580 x 392 x 440 mm                                                                                  |           |                 |              |
| Colors                                                                                                                   |           |                 |              |
| 00 White Alpin                                                                                                           |           |                 |              |
| Variant                                                                                                                  |           |                 |              |
|                                                                                                                          |           | 28.100 kilogram | 45290900A1   |
| Infobox                                                                                                                  |           |                 |              |
| Durafix for invisible fixation is included in delivery, If pre-wall carrier not used, the fixing # 006500 is recommended |           |                 |              |
|                                                                                                                          |           |                 |              |
|                                                                                                                          |           |                 |              |

All drawings contain the necessary measurements which are subject to standard tolerances. They are stated in mm and are non-binding. Exact measurements, in particular for customised installation scenarios, can only be taken from the finished piece.