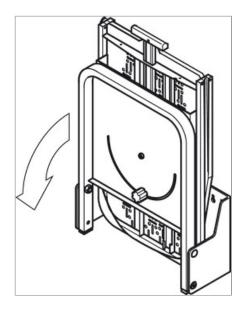

## Ironing board, Ironfix, wall installation

rotates continuously through 180°, cover: Grey stripes, dimensions: 1,005 x 350 x 2 mm Art. no. 568.66.700

## Article details

ideal for hotels, motels, B&Bs or holiday homes

| Cover            | Grey stripes                                                                       |
|------------------|------------------------------------------------------------------------------------|
| Colour/finish    | White, RAL 9016, Fitting parts: Powder coated                                      |
| Version          | Fully assembled, folding, rotates continuously through 180°, with locking facility |
| Material         | Steel                                                                              |
| Features         | Cotton cover with a foam lining and an elastic gathering to ensure a good fit      |
| Extension length | 985.00 mm                                                                          |
| Installation     | For screw fixing                                                                   |