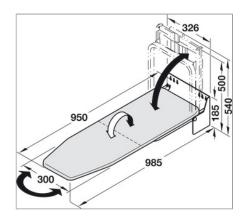

-------------------------------------------------------------------|
| Colour/finish    | White, RAL 9016, Fitting parts: Powder coated                                      |
| Version          | Fully assembled, folding, rotates continuously through 180°, with locking facility |
| Material         | Steel                                                                              |
| Features         | Cotton cover with a foam lining and an elastic gathering to ensure a good fit      |
| Extension length | 985.00 mm                                                                          |
| Installation     | For screw fixing                                                                   |

## Order reference

Please order covering hood separately.

## Installation drawings