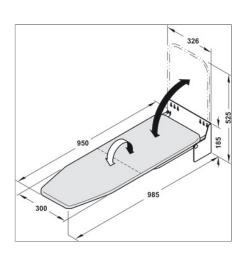

## Ironing board, Ironfix, wall installation

rotates continuously through 180°, cover: Grey stripes, dimensions: 1,005 x 350 x 2 mm Art. no. 568.66.700

## Article details

ideal for hotels, motels, B&Bs or holiday homes

| Cover            | Grey stripes                                                                       |
|------------------|------------------------------------------------------------------------------------|
| Colour/finish    | White, RAL 9016, Fitting parts: Powder coated                                      |
| Version          | Fully assembled, folding, rotates continuously through 180°, with locking facility |
| Material         | Steel                                                                              |
| Features         | Cotton cover with a foam lining and an elastic gathering to ensure a good fit      |
| Extension length | 985.00 mm                                                                          |
| Installation     | For screw fixing                                                                   |

## Installation drawings