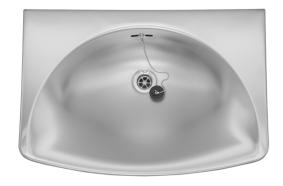

## Description

Hand Wash Basin in stainless steel 18/10, for wall mounting.

ED1 is delivered complete with 1 1/4" waste with plug and chain, and integrated wall brackets.

Version ED1ROL is supplied with overflow arrangement!