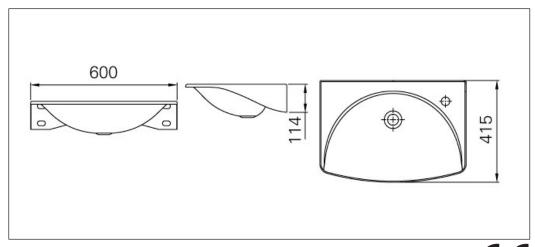

## Wash basin ED1

Art. no. ED1

**GTIN** 7055570014295

Art. no. ED1ROL

**GTIN** 7055570012864

Overall dimension in mm 600 x 415 x 130

Depth in mm 130 **Material AISI 304** Material thickness in mm 1,25 Installation height in mm 850 Product load in N 1000 Gross weight in kg 4.60 Weight, pallet 135.40 Pcs per pallet 24 Made in Norway