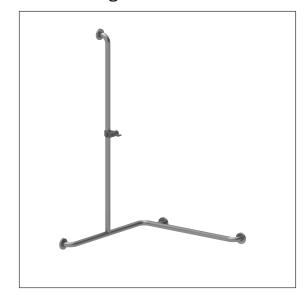

#### Product image

# Technical specifications

| Product group     | 5500                                                   |
|-------------------|--------------------------------------------------------|
| Product           | Shower handrail, with shower head rail central         |
| Angle             | 90 °                                                   |
| Axle dimension a1 | 750 mm                                                 |
| Axle dimension a2 | 750 mm                                                 |
| Axle dimension a3 | 1200 mm                                                |
| Fixing type       | rosettes mounting                                      |
| Fixing points     | 4 Piece                                                |
| Diameter          | 32 mm                                                  |
| Material          | stainless steel, material No. 1.4301 (A2, AISI 304),   |
|                   | Shower head holder made of polyamide                   |
| Surface           | brushed finish                                         |
| Colour            | Stainless steel (009), shower head holder, colour dark |
|                   | grey (018)                                             |
| Version           | left                                                   |
| Loading           | max. 175 kgs                                           |
|                   |                                                        |

### **Product description**

- $\boldsymbol{\cdot}$  Inox Care as a robust and timeless classic with bacteriostatic properties
- Shower head holder with easy adjustment to any height and angle, self-adjusting clamp maintenance-free
- with long operating handle and multi-purpose side hook
- with Rose Gasket for sealing of the drilling points according to German standard DIN 18534-1
- with stainless steel roses Ø 70mm for concealed screw fixing
- In case of lightweight partition walls a backfill made of min. 20mm hardwood is needed
- produced in accordance with Regulation (EU) 2017/745 on medical devices
- · CE-certified
- meets the requirements of German standard DIN 18040 and Austrian standard  $\ddot{\text{O}}\text{NORM}\,\text{B}\,\text{1600}$
- supplied with stainless steel Torx screw sØ 6 x 70 mm and plugs