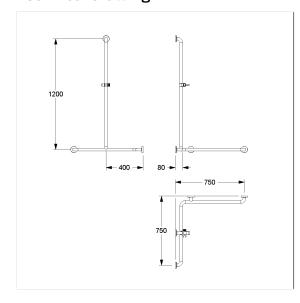

# Technical specifications

| Product group     | 5500                                                   |
|-------------------|--------------------------------------------------------|
| Product           | Shower handrail, with shower head rail central         |
| Angle             | 90 °                                                   |
| Axle dimension a1 | 750 mm                                                 |
| Axle dimension a2 | 750 mm                                                 |
| Axle dimension a3 | 1200 mm                                                |
| Fixing type       | rosettes mounting                                      |
| Fixing points     | 4 Piece                                                |
| Diameter          | 32 mm                                                  |
| Material          | stainless steel, material No. 1.4301 (A2, AISI 304),   |
|                   | Shower head holder made of polyamide                   |
| Surface           | brushed finish                                         |
| Colour            | Stainless steel (009), shower head holder, colour dark |
|                   | grey (018)                                             |
| Version           | left                                                   |
| Loading           | max. 175 kgs                                           |
|                   |                                                        |

### Technical drawing