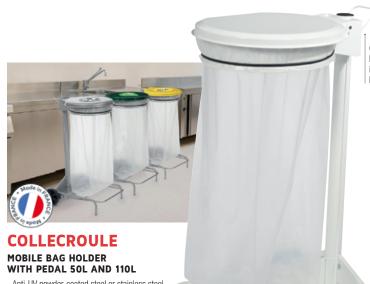

#### Installation Service

ROSSIGNOL offers a 5-step turnkey installation solution for selective sorting and street furniture equipment (Currently only available in France)

#### Product solutions for every application

ROSSIGNOL can help you equip all your premises with quality products that reflect its know-how and expertise.