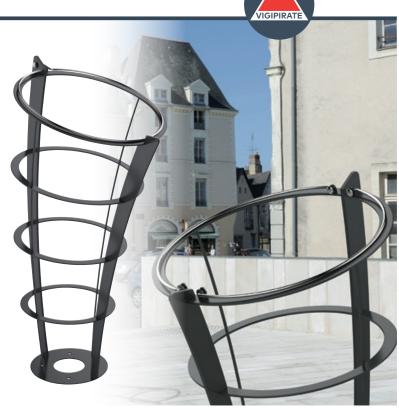

openwork bottom







- Transparent polycarbonate panels:

Impact resistant

- Base plate in anticorrosion treated steel

- Pest control base plate

Ref. 56346 - Pack of 2

735

Rossignol

"Cigarette" sticker supplied

# 





THE MUST-HAVE

#### FREE-STANDING OR GROUND-ANCHORED BIN 60L

- Anti-corrosion treated and anti-UV powder-coated steel
- Lid with 90° angular deflection
- Lid locked using a triangular key lock
  4-point ground-anchoring system
- possible
- Inner galvanised steel bucket 60L
- Ref. 56205 Manganese grey
- Ref. 56206 Anthracite grey RAL 7016
- Ref. 56207 Corten effect





Anthracite grey



| Colour         | PREMIUM | EXTREME |
|----------------|---------|---------|
| Manganese grey | 56317   | 56315   |



of the bag





clamps to facilitate insertion and removal



**RO**SSIGNOL<sup>®</sup>

# VIGIPIRATE Ecollecto Collecmur Extreme



# **ECOLLECTO EXTREME COLLECMUR EXTREME**

#### WALL MOUNTED BAG HOLDER WITH OR WITHOUT LID - 110 L

- Treated with anti-corrosion primer, anti-UV powder-coated, hotgalvanised steel\*
- Bag held in place by an elastic strap
- Wall-mounted system: 1 optional plate to facilitate installation (see p35)
- Post-mounted: clamp supplied (post optional, see p34)



COLLECMUR Manganese grey ECOLLECTO Hot-dip galvanised vear. TNAAA 5

100%

DISCOVER ALL OF OUR "SPECIAL WASTE SORTING" BAG AND ACCESSORY HOLDERS ON PAGES 32 TO 35



Subject to compliance with installation and maintenance guidelines. \*\* The product may develop an uneven surface as a result of the treatment.



#### produit 00% Arkea\_ ARKEA 350 190 Locking latch