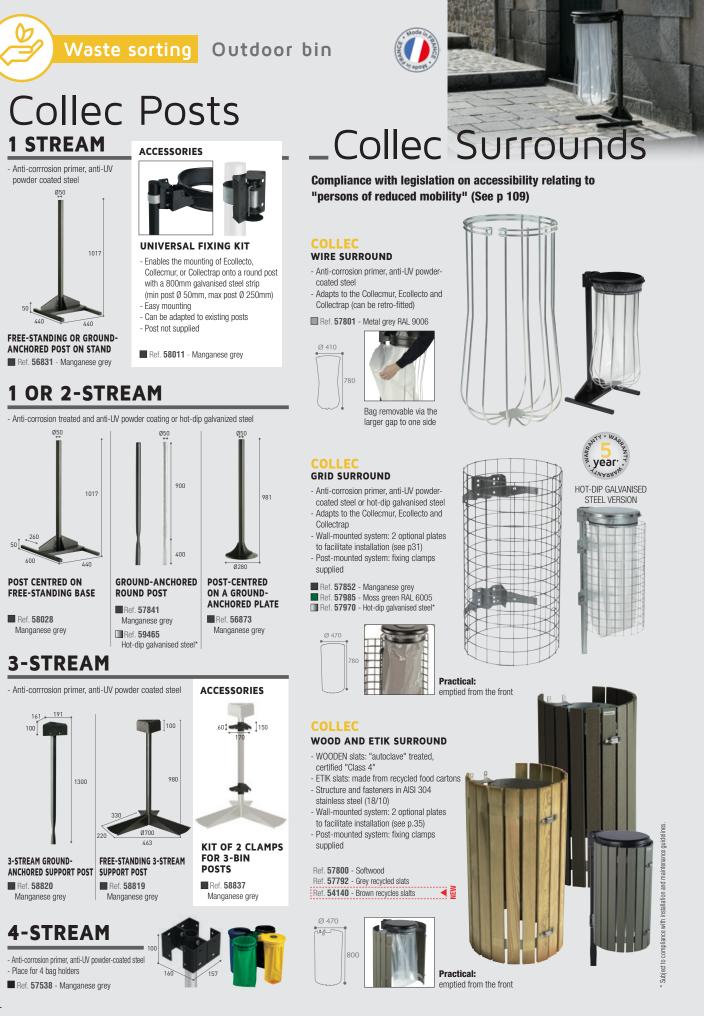

-----------------------------------------|-----------|---------------------------|---------------------|--------|
|   | Ref.                                          | Size | Corresponding<br>bin size | Dimensions in mm<br>(Length x Width x Height) | Thickness | Quantity of bags/<br>pack | Pack<br>breakdown   |        |
| 9 | 99105                                         | 110L | 70 to 110 L               | 360 x 320 x 1100                              | 36 µ      | 100 bags                  | 10 rolls of 10 bags |        |

· Subject to compliance with installation and maintenance guidelines. \*\* The product may develop an uneven surface as a result of the treatment

ROSSIGNOL

RA

#### 32

#### Examples of arrangements **1-STREAM** 10,100 面 2-STREAM **3-STREAM** 3 x 57800 **4-STREAM**





Moss green

Olive green

Galvanised

Manganese grey

58308

58309

58311

58318

Bef

Ref. 57024 - Manganese grey Ref. 57025 - Colza yellow RAL 1021

Ref. 57026 - Moss green RAL 6005

Ref. 57027 - Ultramarine RAL 5002

57028 - Olive green RAL 6003 Ref. 57029 - Hot-dip galvanised steel\* Waste sorting Outdoor bin



# Citwin waste sorting in it simplist form





|                                                    | MA                     | NGANESE GREY bo                     | dy                     |
|----------------------------------------------------|------------------------|-------------------------------------|------------------------|
| 2 BIN holder                                       | Free-standing<br>2x75L | Free-standing<br>2x75L + ashtray 3L | Wall-mounted<br>2x110L |
|