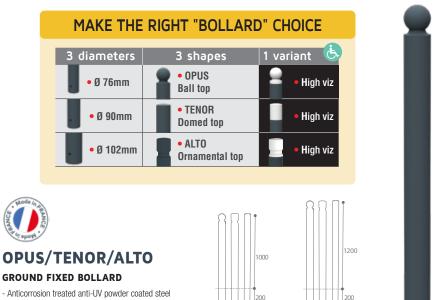

GROUND FIXED BENCH AND BENCH SEAT

- Anticorrosion treated and anti-UV powder coated steel (seat and backrest)
- Anticorrosion anti-UV powded coated flat steel base
- 4 point ground fixing (optional fixings Ref 51972)
- Strip on the front of the seat
- Easy and quick to install (delivered non assembled)
- Ref. 51967 Ground fixed bench Textured Anthracite mat RAL 7016
- Ref. 51968 Ground fixed bench Manganese grey
   Ref. 51969 Ground fixed bench Moss green RAL 6005
- Ref. 51909 Ground fixed bench Moss green FAE 0003
   CERIB 130021
   Ref. 51977 Ground fixed bench seat Textured Anthracite mat RAL 7016
- Ref. 51978 Ground fixed bench seat Manganese grey
- Ref. **51979** Ground fixed bench seat Moss green RAL 6005





DELIMITATION OF PEDESTRIAN SPACES AND TRAFFIC LANES

# Opus/Tenor/Alto/





- To be concreted in with Ø12mm hole (rebar not supplied -

optional Ref 409525SAV) Standard

|                            | 076              | Smm                 | 0 90                | mm                  | Ø 10                | 2mm                 |     |
|----------------------------|------------------|---------------------|---------------------|---------------------|---------------------|---------------------|-----|
| Anthracite mat<br>RAL 7016 | Standard bollard | HIGH VIZ<br>bollard | Standard<br>bollard | HIGH VIZ<br>bollard | Standard<br>bollard | HIGH VIZ<br>bollard |     |
| OPUS (Ball top)            | 51905            | 51910               | 51906               | 51911               | 51116               | 51118               |     |
| TENOR (Domed top)          | 51907