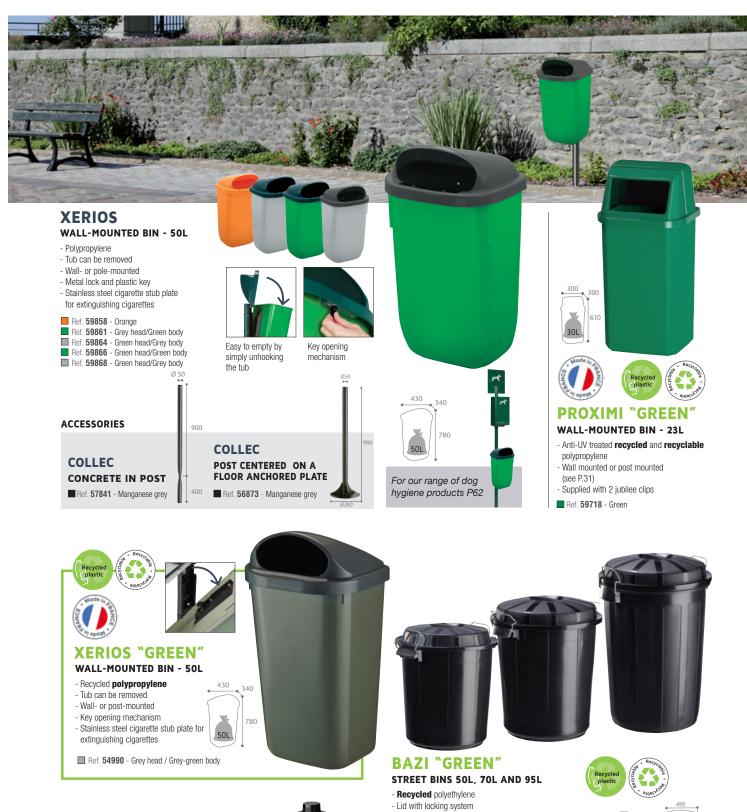

| 56369        |  |

#### CERTIFICATION

#### SOFTWOOD CERTIFIED "CLASS 4"

The treatment system is known as autoclave, arsenic-free, in accordance with new European environmental directives. The treatment impregnates the wood to the core, making it rot-proof: resistant to rotting, insects and fungi. It gives the wood a slightly greenish colour that fades with time.

All our wood products comply with the ministerial directive on the promotion of sustainable forest management (decrees of 05/04/05).

Bag clamps

to facilitate insertion

and removal of the bag



Straps keep the facades in place



With ashtray 3L

RECYL



Discover our ARKEA 2-bin system in METAL and ETIK (p30)

ROSSIGNOL

√\_} FSC





# Urban Furniture Bins for green areas



# MODISAC EASY COLLECTION AND SORTING









DOLLY FOR SOL TOL AND 95L BIN - Facilitates handling of the bin when full - 5 castors - integrated brake - Attached by quarter turn Ref. 57634 - Black







# **HYGECA**

#### DOG HYGIENE DISPENSER AND OPTIONAL STAND

- Anti-corrosion treated and anti-UV powder-coated steel
- Front opening and key lock
- Version 400 bags/2 rolls: twin dispenser for bags on a roll, flow regulator to facilitate
- single bag dispensing
- 500-bag bundle version: Bags held in place by a hook







# HYGECA

2 rolls

grey

### WALL OR POST (Ø50MM) MOUNTED DOG HYGIENE DISPENSER

- 4 point wall mounting, or post (Ø50mm) - post fixings supplied

| Colour                   | 400 bags/<br>2 rolls | 500-bag<br>bundle | -       |
|--------------------------|----------------------|-------------------|---------|