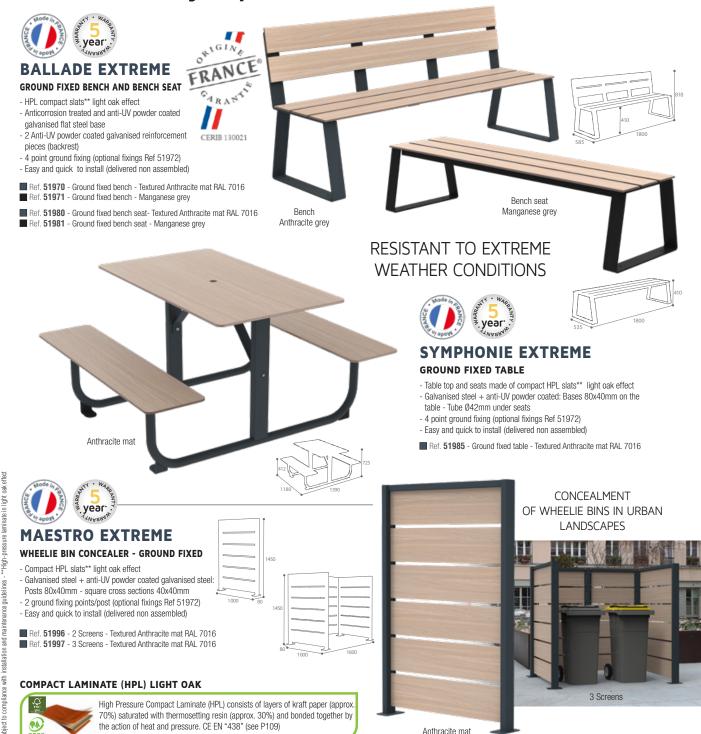

S OF RECYCLING STICKERS SUPPLIED

#### ACCESSORIES

### **CITWIN**

### **KIT OF 4 CASTORS**

# Composition:

- 4 swivel castors Ø50 mm (2 with brake and 2 without brake)
- Facilitates the positioning of the CITWIN

2 and 3 stream free-standing bin - Can be used for CITWIN 2 AND 3 stream

Ref. 59001 - Kit of 4 castors

Ref. 59001 - Kit of 4 castor



# CITWIN PREMIUM

#### + SET OF STICKERS

- Anti-corrosion treated and anti-UV powder coated steel
- Comes with 1 set of sorting stickers
- Accessory for the CITWIN 2x75L sack holder
- Anchoring kit supplied
- Ref. 58764 Manganese grey
- Ref. 57436 Traffic white RAL 9016



ROSSIGNOL

# (우리) Urban Furniture





# Ballade WOOD / Vibrato EXTREME

GUARANTEED QUALITY WOOD FROM SUSTAINABLY MANAGED FORESTS





# Ballade/Symphonie/Maestro EXTREME





Urban Furniture Chill Out / Greenery



# Ballade / Maestro / Vibrato METAL

SOLID AND GOOD RESISTANCE TO WEATHER





# BALLADE METAL

### GROUND FIXED BENCH AND BENCH SEAT

- Anticorrosion treated and anti-UV powder coated steel (seat and backrest)
- Anticorrosion anti-UV powded coated flat steel base
- 4 point ground fixing (optional fixings Ref 51972)
- Strip on the front of the seat
- Easy and quick to install (delivered non assembled)
- Ref. 51967 Ground fixed bench Textured Anthracite mat RAL 7016
- Ref. 51968 Ground fixed bench Manganese grey
   Ref. 51969 Ground fixed bench Moss green RAL 6005
- Ref. 51909 Ground fixed bench Moss green FAE 0003
   CERIB 130021
   Ref. 51977 Ground fixed bench seat Textured Anthracite mat RAL 7016
- Ref. 51978 Ground fixed bench seat Manganese