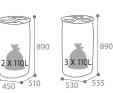

## SELECTING THE BEST OPTIONS WHEN CHOOSING THE CUBATRI MODULAR BIN

Facades with or without windows With or without castors

4 RA

| Waste sortin                                                                                                                                                                                                                                                                                                                                                                                                                                                                                                                                                                                                                                                                                                                                                                                                                                                                                                                                                                                                                                                                                                                                                                                                                                                                                                                                                                                                                                                                                                                                                                                                                                                      |                                                                                                                                                                                                                                                                                                  |                                                                       | - 901                                                                                                                                                                                    | -<br>er on                                                                                                                                                                             | a slid                                                                                                                                                                                  | ino ra          |                                                                                                                                                                                |                                                                                                                                                                                                                                                                                                                                                                            |
|-------------------------------------------------------------------------------------------------------------------------------------------------------------------------------------------------------------------------------------------------------------------------------------------------------------------------------------------------------------------------------------------------------------------------------------------------------------------------------------------------------------------------------------------------------------------------------------------------------------------------------------------------------------------------------------------------------------------------------------------------------------------------------------------------------------------------------------------------------------------------------------------------------------------------------------------------------------------------------------------------------------------------------------------------------------------------------------------------------------------------------------------------------------------------------------------------------------------------------------------------------------------------------------------------------------------------------------------------------------------------------------------------------------------------------------------------------------------------------------------------------------------------------------------------------------------------------------------------------------------------------------------------------------------|--------------------------------------------------------------------------------------------------------------------------------------------------------------------------------------------------------------------------------------------------------------------------------------------------|-----------------------------------------------------------------------|------------------------------------------------------------------------------------------------------------------------------------------------------------------------------------------|----------------------------------------------------------------------------------------------------------------------------------------------------------------------------------------|-----------------------------------------------------------------------------------------------------------------------------------------------------------------------------------------|-----------------|--------------------------------------------------------------------------------------------------------------------------------------------------------------------------------|----------------------------------------------------------------------------------------------------------------------------------------------------------------------------------------------------------------------------------------------------------------------------------------------------------------------------------------------------------------------------|
|                                                                                                                                                                                                                                                                                                                                                                                                                                                                                                                                                                                                                                                                                                                                                                                                                                                                                                                                                                                                                                                                                                                                                                                                                                                                                                                                                                                                                                                                                                                                                                                                                                                                   |                                                                                                                                                                                                                                                                                                  |                                                                       |                                                                                                                                                                                          | vithout wi                                                                                                                                                                             |                                                                                                                                                                                         |                 |                                                                                                                                                                                | castors                                                                                                                                                                                                                                                                                                                                                                    |
|                                                                                                                                                                                                                                                                                                                                                                                                                                                                                                                                                                                                                                                                                                                                                                                                                                                                                                                                                                                                                                                                                                                                                                                                                                                                                                                                                                                                                                                                                                                                                                                                                                                                   | )n of<br>Tional,                                                                                                                                                                                                                                                                                 | vrism                                                                 |                                                                                                                                                                                          | MEIAL                                                                                                                                                                                  |                                                                                                                                                                                         | EMBALLAGES      |                                                                                                                                                                                | ERIB 130021                                                                                                                                                                                                                                                                                                                                                                |
| CUBATRI<br>WASTE SORTING BIN WITH SACK HO<br>ON A SLIDING RAIL - 75L AND 90L<br>- Anti-UV powder coated steel<br>- Integrated sack holder on a sliding rail<br>- Push/pull opening system thanks to its mechanica<br>- 4 adjustable plastic feet for uneven floors<br>- Waste identification on the door<br>- "Vigipirate" version: 4 impact resistant, transpar<br>polycarbonate panels<br>- Version with "castors": 4 swivel castors<br>Ø50 mm: 2 with brake + 2 without brake                                                                                                                                                                                                                                                                                                                                                                                                                                                                                                                                                                                                                                                                                                                                                                                                                                                                                                                                                                                                                                                                                                                                                                                  | al latch***                                                                                                                                                                                                                                                                                      | <b>75L</b><br>384<br>380                                              | 90L                                                                                                                                                                                      | 760                                                                                                                                                                                    | 820                                                                                                                                                                                     |                 |                                                                                                                                                                                | 75L<br>Manganese<br>grey front                                                                                                                                                                                                                                                                                                                                             |
| CUBATRI<br>WASTE SORTING BIN WITH SACK HO<br>ON A SLIDING RAIL - 75L AND 90L<br>- Anti-UV powder coated steel<br>- Integrated sack holder on a sliding rail<br>- Push/pull opening system thanks to its mechanica<br>- 4 adjustable plastic feet for uneven floors<br>- Vaste identification on the door<br>- "Vigipirate" version: 4 impact resistant, transpa<br>polycarbonate panels<br>- Version with "castors": 4 swivel castors<br>Ø50 mm: 2 with brake + 2 without brake<br>- "Confidential papers" version:<br>Locking system with flat key lock<br>Secured rectangular slot 230x15mm                                                                                                                                                                                                                                                                                                                                                                                                                                                                                                                                                                                                                                                                                                                                                                                                                                                                                                                                                                                                                                                                     | OLDER<br>al latch***<br>arent                                                                                                                                                                                                                                                                    | 75L                                                                   | 624 <u>380</u>                                                                                                                                                                           | 760                                                                                                                                                                                    | 820<br>01<br>380<br>9                                                                                                                                                                   | OL<br>castors   | 90L<br>VIGIPIRATE                                                                                                                                                              | Manganese                                                                                                                                                                                                                                                                                                                                                                  |
| CUBATRI<br>WASTE SORTING BIN WITH SACK HO<br>ON A SLIDING RAIL - 75L AND 90L<br>- Anti-UV powder coated steel<br>- Integrated sack holder on a sliding rail<br>- Push/pull opening system thanks to its mechanica<br>- 4 adjustable plastic feet for uneven floors<br>- Vaste identification on the door<br>- "Vigipirate" version: 4 impact resistant, transpa<br>polycarbonate panels<br>- Version with "castors": 4 swivel castors<br>Ø50 mm: 2 with brake + 2 without brake<br>- "Confidential papers" version:<br>Locking system with flat key lock                                                                                                                                                                                                                                                                                                                                                                                                                                                                                                                                                                                                                                                                                                                                                                                                                                                                                                                                                                                                                                                                                                          | OLDER<br>al latch***<br>arent                                                                                                                                                                                                                                                                    | 75L<br>384 380                                                        | 624 <u>380</u>                                                                                                                                                                           | 0L<br>without<br>lock                                                                                                                                                                  | 9<br>with c                                                                                                                                                                             | without<br>lock | 90L<br>VIGIPIRATE<br>without<br>lock                                                                                                                                           | Manganese<br>grey front                                                                                                                                                                                                                                                                                                                                                    |
| CUBATRI<br>WASTE SORTING BIN WITH SACK HO<br>ON A SLIDING RAIL - 75L AND 90L<br>- Anti-UV powder coated steel<br>- Integrated sack holder on a sliding rail<br>- Push/pull opening system thanks to its mechanica<br>- 4 adjustable plastic feet for uneven floors<br>- Vaste identification on the door<br>- "Vigipirate" version: 4 impact resistant, transpa<br>polycarbonate panels<br>- Version with "castors": 4 swivel castors<br>Ø50 mm: 2 with brake + 2 without brake<br>- "Confidential papers" version:<br>Locking system with flat key lock<br>Secured rectangular slot 230x15mm<br>with deflector                                                                                                                                                                                                                                                                                                                                                                                                                                                                                                                                                                                                                                                                                                                                                                                                                                                                                                                                                                                                                                                   | OLDER<br>al latch***<br>arent<br>7<br>with<br>lock                                                                                                                                                                                                                                               | 75L<br>384<br>380<br>760<br>760<br>760                                | 9<br>with<br>lock                                                                                                                                                                        | 760<br>624<br>OL<br>without                                                                                                                                                            | 9<br>with c<br>with<br>lock                                                                                                                                                             | without<br>lock | VIGIPIRATE<br>without<br>lock                                                                                                                                                  | 90L<br>VIGIPIRATE<br>with castors<br>without<br>lock                                                                                                                                                                                                                                                                                                                       |
| CUBATRI<br>WASTE SORTING BIN WITH SACK HO<br>ON A SLIDING RAIL - 75L AND 90L<br>- Anti-UV powder coated steel<br>- Integrated sack holder on a sliding rail<br>- Push/pull opening system thanks to its mechanica<br>- 4 adjustable plastic feet for uneven floors<br>- Vaste identification on the door<br>- "Vigipirate" version: 4 impact resistant, transpa<br>polycarbonate panels<br>- Version with "castors": 4 swivel castors<br>Ø50 mm: 2 with brake + 2 without brake<br>- "Confidential papers" version:<br>Locking system with flat key lock<br>Secured rectangular slot 230x15mm                                                                                                                                                                                                                                                                                                                                                                                                                                                                                                                                                                                                                                                                                                                                                                                                                                                                                                                                                                                                                                                                     | OLDER<br>al latch***<br>arent<br>7<br>with                                                                                                                                                                                                                                                       | 75L<br>384<br>380<br>760<br>760                                       | 624 3380<br>9<br>with                                                                                                                                                                    | 0L<br>without<br>lock                                                                                                                                                                  | 9<br>with c                                                                                                                                                                             | without<br>lock | VIGIPIRATE                                                                                                                                                                     | 90L<br>VIGIPIRATE<br>with castors<br>without                                                                                                                                                                                                                                                                                                                               |
| CUBATRI<br>WASTE SORTING BIN WITH SACK HO<br>ON A SLIDING RAIL - 75L AND 90L<br>- Anti-UV powder coated steel<br>- Integrated sack holder on a sliding rail<br>- Push/pull opening system thanks to its mechanica<br>- 4 adjustable plastic feet for uneven floors<br>- Waste identification on the door<br>- "Vigipirate" version: 4 impact resistant, transpa<br>polycarbonate panels<br>- Version with "castors": 4 swivel castors<br>Ø50 mm: 2 with brake + 2 without brake<br>- "Confidential papers" version:<br>Locking system with flat key lock<br>Secured rectangular slot 230x15mm<br>with deflector<br>Papier - Sky blue RAL 5015<br>- Plastique - Cotza yellow RAL 1021<br>- Métal - Traffic red RAL 3020                                                                                                                                                                                                                                                                                                                                                                                                                                                                                                                                                                                                                                                                                                                                                                                                                                                                                                                                            | OLDER<br>al latch***<br>arent<br>7<br>with<br>lock<br>55781<br>55782<br>55783                                                                                                                                                                                                                    | 75L<br>384<br>380<br>5L                                               | 9<br>with<br>lock<br>55421<br>55422<br>55419                                                                                                                                             | 0L<br>without<br>lock<br>MANGANESI                                                                                                                                                     | 9<br>with c<br>with<br>lock<br>= GREY front<br>54823<br>54824<br>54821                                                                                                                  | without<br>lock | VIGIPIRATE<br>without<br>lock<br>55587<br>55588<br>55588                                                                                                                       | 90L<br>VIGIPIRATE<br>with castors<br>Without<br>lock<br>54803<br>54804<br>54801                                                                                                                                                                                                                                                                                            |
| CUBATRI<br>WASTE SORTING BIN WITH SACK HO<br>ON A SLIDING RAIL - 75L AND 90L<br>- Anti-UV powder coated steel<br>- Integrated sack holder on a sliding rail<br>- Push/pull opening system thanks to its mechanica<br>- 4 adjustable plastic feet for uneven floors<br>- Waste identification on the door<br>- "Vigipirate" version: 4 impact resistant, transpa<br>polycarbonate panels<br>- Version with "castors": 4 swivel castors<br>Ø50 mm: 2 with brake + 2 without brake<br>- "Confidential papers" version:<br>Locking system with flat key lock<br>Secured rectangular slot 230x15mm<br>with deflector<br>Papier - Sky blue RAL 5015<br>- Plastique - Colza yellow RAL 1021<br>- Métal - Traffic red RAL 3020<br>- Autres déchets - Light grey RAL 9022                                                                                                                                                                                                                                                                                                                                                                                                                                                                                                                                                                                                                                                                                                                                                                                                                                                                                                  | OLDER<br>al latch***<br>arent<br>7<br>with<br>lock<br>55781<br>55782<br>55783<br>55784                                                                                                                                                                                                           | 75L<br>384<br>380<br>5L                                               | 9<br>with<br>lock<br>55421<br>55422<br>55419<br>55420                                                                                                                                    | 0L<br>without<br>lock<br>MANGANESI<br>-<br>-<br>-<br>-                                                                                                                                 | 9<br>with c<br>with<br>lock<br>= GREY front<br>54823<br>54824<br>54821<br>54822                                                                                                         | without<br>lock | VIGIPIRATE<br>without<br>lock<br>55587<br>55588<br>55588<br>55585<br>55586                                                                                                     | 90L<br>VIGIPIRATE<br>with castors<br>Without<br>lock<br>54803<br>54804<br>54801<br>54801<br>54802                                                                                                                                                                                                                                                                          |
| CUBATRI<br>WASTE SORTING BIN WITH SACK HO<br>ON A SLIDING RAIL - 75L AND 90L<br>- Anti-UV powder coated steel<br>- Integrated sack holder on a sliding rail<br>- Push/pull opening system thanks to its mechanica<br>- 4 adjustable plastic feet for uneven floors<br>- Waste identification on the door<br>- "Vigipirate" version: 4 impact resistant, transpa<br>polycarbonate panels<br>- Version with "castors": 4 swivel castors<br>Ø50 mm: 2 with brake + 2 without brake<br>- "Confidential papers" version:<br>Locking system with flat key lock<br>Secured rectangular slot 230x15mm<br>with deflector<br>Papier - Sky blue RAL 5015<br>- Plastique - Colza yellow RAL 1021<br>- Métal - Traffic red RAL 3020<br>- Autres déchets - Light grey RAL 9022<br>- Verre - Yellow green RAL 6018                                                                                                                                                                                                                                                                                                                                                                                                                                                                                                                                                                                                                                                                                                                                                                                                                                                               | OLDER<br>al latch***<br>arent<br>7<br>with<br>lock<br>55781<br>55782<br>55783<br>55783<br>55784<br>55786                                                                                                                                                                                         | 75L<br>384<br>380<br>5L                                               | 9<br>with<br>lock<br>55421<br>55422<br>55419<br>55420<br>55423                                                                                                                           | 0L<br>without<br>lock<br>MANGANESI                                                                                                                                                     | 9<br>with c<br>with<br>lock<br><b>GREY front</b><br>54823<br>54824<br>54821<br>54822<br>54825                                                                                           | without<br>lock | VIGIPIRATE<br>without<br>lock<br>55587<br>55588<br>55588<br>55585<br>55586<br>55586<br>55589                                                                                   | 90L<br>VIGIPIRATE<br>with castors<br>Without<br>lock<br>54803<br>54804<br>54801<br>54801<br>54802<br>54805                                                                                                                                                                                                                                                                 |
| CUBATRI<br>WASTE SORTING BIN WITH SACK HO<br>ON A SLIDING RAIL - 75L AND 90L<br>- Anti-UV powder coated steel<br>- Integrated sack holder on a sliding rail<br>- Push/pull opening system thanks to its mechanica<br>- 4 adjustable plastic feet for uneven floors<br>- Waste identification on the door<br>- "Vigipirate" version: 4 impact resistant, transpa<br>polycarbonate panels<br>- Version with "castors": 4 swivel castors<br>Ø50 mm: 2 with brake + 2 without brake<br>- "Confidential papers" version:<br>Locking system with flat key lock<br>Secured rectangular slot 230x15mm<br>with deflector<br>Papier - Sky blue RAL 5015<br>- Plastique - Colza yellow RAL 1021<br>- Métal - Traffic red RAL 3020<br>- Autres déchets - Light grey RAL 9022<br>- Verre - Yellow green RAL 6018<br>- Gobelets - White RAL 9016                                                                                                                                                                                                                                                                                                                                                                                                                                                                                                                                                                                                                                                                                                                                                                                                                                | OLDER<br>al latch***<br>arent<br>7<br>with<br>lock<br>55781<br>55782<br>55783<br>55783<br>55784<br>55786<br>55788                                                                                                                                                                                | 75L<br>384<br>380<br>5L                                               | 9<br>with<br>lock<br>55421<br>55422<br>55419<br>55420<br>55423<br>55423<br>55418                                                                                                         | 0L<br>without<br>lock<br>MANGANESI<br>-<br>-<br>-<br>-<br>-<br>-                                                                                                                       | 9<br>with c<br>with<br>lock<br>GREY front<br>54823<br>54824<br>54821<br>54822<br>54825<br>54820                                                                                         | without<br>lock | VIGIPIRATE<br>without<br>lock<br>55587<br>55588<br>55588<br>55586<br>55586<br>55589<br>55584                                                                                   | 90L<br>VIGIPIRATE<br>with castors<br>Without<br>lock<br>54803<br>54804<br>54801<br>54801<br>54802<br>54805<br>54805                                                                                                                                                                                                                                                        |
| CUBATRI<br>WASTE SORTING BIN WITH SACK HO<br>ON A SLIDING RAIL - 75L AND 90L<br>- Anti-UV powder coated steel<br>- Integrated sack holder on a sliding rail<br>- Push/pull opening system thanks to its mechanica<br>- 4 adjustable plastic feet for uneven floors<br>- Waste identification on the door<br>- "Vigipirate" version: 4 impact resistant, transpa<br>polycarbonate panels<br>- Version with "castors": 4 swivel castors<br>Ø50 mm: 2 with brake + 2 without brake<br>- "Confidential papers" version:<br>Locking system with flat key lock<br>Secured rectangular slot 230x15mm<br>with deflector<br>Papier - Sky blue RAL 5015<br>- Plastique - Colza yellow RAL 1021<br>- Métal - Traffic red RAL 3020<br>- Autres déchets - Light grey RAL 9022<br>- Verre - Yellow green RAL 6018<br>- Gobelets - White RAL 9016<br>- Cartouches - Brown RAL 8001                                                                                                                                                                                                                                                                                                                                                                                                                                                                                                                                                                                                                                                                                                                                                                                               | OLDER<br>al latch***<br>arent<br>7<br>with<br>lock<br>55781<br>55782<br>55783<br>55783<br>55784<br>55786                                                                                                                                                                                         | 75L<br>384<br>380<br>55L                                              | 9<br>with<br>lock<br>55421<br>55422<br>55419<br>55420<br>55423                                                                                                                           | OL<br>without<br>lock<br>MANGANESI<br>-<br>-<br>-<br>-<br>-<br>-<br>-<br>-<br>-<br>-<br>-<br>-<br>-<br>-<br>-<br>-<br>-<br>-<br>-                                                      | 9<br>with c<br>with<br>lock<br><b>GREY front</b><br>54823<br>54824<br>54821<br>54822<br>54825                                                                                           | without<br>lock | VIGIPIRATE<br>without<br>lock<br>55587<br>55588<br>55588<br>55585<br>55586<br>55586<br>55589                                                                                   | 90L<br>VIGIPIRATE<br>with castors<br>Without<br>lock<br>54803<br>54804<br>54801<br>54801<br>54802<br>54805                                                                                                                                                                                                                                                                 |
| CUBATRI<br>WASTE SORTING BIN WITH SACK HO<br>ON A SLIDING RAIL - 75L AND 90L<br>- Anti-UV powder coated steel<br>- Integrated sack holder on a sliding rail<br>- Push/pull opening system thanks to its mechanica<br>- 4 adjustable plastic feet for uneven floors<br>- Waste identification on the door<br>- "Vigipirate" version: 4 impact resistant, transpa<br>polycarbonate panels<br>- Version with "castors": 4 swivel castors<br>Ø50 mm: 2 with brake + 2 without brake<br>- "Confidential papers" version:<br>Locking system with flat key lock<br>Secured rectangular slot 230x15mm<br>with deflector<br>Papier - Sky blue RAL 5015<br>- Plastique - Colza yellow RAL 1021<br>- Métal - Traffic red RAL 3020<br>- Autres déchets - Light grey RAL 9022<br>- Verre - Yellow green RAL 6018<br>- Gobelets - White RAL 9016                                                                                                                                                                                                                                                                                                                                                                                                                                                                                                                                                                                                                                                                                                                                                                                                                                | OLDER<br>al latch***<br>arent<br>7<br>with<br>lock<br>55781<br>55782<br>55783<br>55784<br>55786<br>55788<br>55788<br>55788<br>55788                                                                                                                                                              | 75L<br>384<br>380<br>5L                                               | 9<br>with<br>lock<br>55421<br>55422<br>55419<br>55420<br>55423<br>55423<br>55418<br>55417                                                                                                | 0L<br>without<br>lock<br>MANGANESI<br>-<br>-<br>-<br>-<br>-<br>-                                                                                                                       | 9<br>with c<br>with<br>lock<br>GREY front<br>54823<br>54824<br>54821<br>54822<br>54822<br>54825<br>54820<br>54819                                                                       | without<br>lock | VIGIPIRATE<br>without<br>lock<br>55587<br>55588<br>55588<br>55586<br>55586<br>55589<br>55584                                                                                   | 90L         90L         VIGIPIRATE         with castors         without         10ck         54803         54804         54801         54802         54805         54800                                                                                                                                                                                                   |
| CUBATRI<br>WASTE SORTING BIN WITH SACK HO<br>ON A SLIDING RAIL - 75L AND 90L<br>- Anti-UV powder coated steel<br>- Integrated sack holder on a sliding rail<br>- Push/pull opening system thanks to its mechanica<br>- 4 adjustable plastic feet for uneven floors<br>- Waste identification on the door<br>- "Vigipirate" version: 4 impact resistant, transpa<br>polycarbonate panels<br>- Version with "castors": 4 swivel castors<br>Ø50 mm: 2 with brake + 2 without brake<br>- "Confidential papers" version:<br>Locking system with flat key lock<br>Secured rectangular slot 230x15mm<br>with deflector<br>Papier - Sky blue RAL 5015<br>- Plastique - Colza yellow RAL 1021<br>- Métal - Traffic red RAL 3020<br>- Autres déchets - Light grey RAL 9022<br>- Verre - Yellow green RAL 6018<br>- Gobelets - White RAL 9016<br>- Cartouches - Brown RAL 8001<br>- Papiers confidentiels - Sky blue RAL 5015                                                                                                                                                                                                                                                                                                                                                                                                                                                                                                                                                                                                                                                                                                                                                | OLDER<br>al latch***<br>arent<br>7<br>with<br>lock<br>55781<br>55782<br>55783<br>55783<br>55784<br>55786<br>55788<br>55788<br>55787<br>-                                                                                                                                                         | 75L<br>384<br>380<br>55L<br>i without<br>lock<br>-<br>-<br>-<br>54835 | 9<br>with<br>lock<br>55421<br>55422<br>55419<br>55420<br>55423<br>55418<br>55417<br>-                                                                                                    | 0L<br>without<br>lock<br>MANGANESI<br>-<br>-<br>-<br>-<br>54837<br>-                                                                                                                   | 9<br>with c<br>with<br>lock<br>GREY front<br>54823<br>54824<br>54821<br>54822<br>54825<br>54820<br>54819<br>-                                                                           | without<br>lock | VIGIPIRATE<br>without<br>lock<br>55587<br>55588<br>55588<br>55585<br>55586<br>55589<br>55584<br>55583<br>-                                                                     | 90L         90L         VIGIPIRATE         with castors         without         54803         54804         54801         54802         54805         54800         54800         54799                                                                                                                                                                                    |
| CUBATRI<br>WASTE SORTING BIN WITH SACK HO<br>ON A SLIDING RAIL - 75L AND 90L<br>- Anti-UV powder coated steel<br>- Integrated sack holder on a sliding rail<br>- Push/pull opening system thanks to its mechanica<br>- 4 adjustable plastic feet for uneven floors<br>- Waste identification on the door<br>- "Vigipirate" version: 4 impact resistant, transpa<br>polycarbonate panels<br>- Version with "castors": 4 swivel castors<br>Ø50 mm: 2 with brake + 2 without brake<br>- "Confidential papers" version:<br>Locking system with flat key lock<br>Secured rectangular slot 230x15mm<br>with deflector<br>Papier - Sky blue RAL 5015<br>- Plastique - Colza yellow RAL 1021<br>- Métal - Traffic red RAL 3020<br>- Autres déchets - Light grey RAL 9022<br>- Verre - Yellow green RAL 6018<br>- Gobelets - White RAL 9016<br>- Cartouches - Brown RAL 8001<br>- Papiers confidentiels - Sky blue RAL 5015                                                                                                                                                                                                                                                                                                                                                                                                                                                                                                                                                                                                                                                                                                                                                | OLDER<br>al latch***<br>arent<br>7<br>with<br>lock<br>55781<br>55782<br>55783<br>55783<br>55784<br>55786<br>55788<br>55788<br>55787<br>-                                                                                                                                                         | 75L<br>384<br>380<br>55L<br>i without<br>lock<br>-<br>-<br>-<br>54835 | 9<br>with<br>lock<br>55421<br>55422<br>55419<br>55420<br>55423<br>55418<br>55417<br>-                                                                                                    | 0L<br>without<br>lock<br>MANGANESI<br>-<br>-<br>-<br>-<br>54837<br>-                                                                                                                   | 9<br>with c<br>with<br>lock<br>GREY front<br>54823<br>54824<br>54821<br>54822<br>54825<br>54820<br>54819<br>-<br>54849                                                                  | without<br>lock | VIGIPIRATE<br>without<br>lock<br>55587<br>55588<br>55588<br>55585<br>55586<br>55589<br>55584<br>55583<br>-                                                                     | 90L<br>VIGIPIRATE<br>with castors<br>Without<br>lock<br>54803<br>54804<br>54804<br>54801<br>54802<br>54805<br>54805<br>54800<br>54799                                                                                                                                                                                                                                      |
| CUBATRI WASTE SORTING BIN WITH SACK HO ON A SLIDING RAIL - 75L AND 90L - Anti-UV powder coated steel - Integrated sack holder on a sliding rail - Push/pull opening system thanks to its mechanica - 4 adjustable plastic feet for uneven floors - Waste identification on the door - "Vigipirate" version: 4 impact resistant, transpa polycarbonate panels - Version with "castors": 4 swivel castors Ø50 mm: 2 with brake + 2 without brake - "Confidential papers" version: Locking system with flat key lock Secured rectangular slot 230x15mm with deflector Papier - Sky blue RAL 5015 Plastique - Colza yellow RAL 1021 Métal - Traffic red RAL 3020 Autres déchets - Light grey RAL 9022 Verre - Yellow green RAL 6018 Gobelets - White RAL 9016 Cartouches - Brown RAL 8001 Papiers confidentiels - Sky blue RAL 5015 Emballages - Colza yellow RAL 1021                                                                                                                                                                                                                                                                                                                                                                                                                                                                                                                                                                                                                                                                                                                                                                                                | OLDER<br>al latch***<br>arent<br>7<br>with<br>lock<br>55781<br>55782<br>55783<br>55784<br>55783<br>55784<br>55786<br>55788<br>55788<br>55787<br>-<br>54845                                                                                                                                       | 75L<br>384<br>380<br>55L<br>i without<br>lock<br>-<br>-<br>-<br>54835 | 9<br>with<br>lock<br>55421<br>55422<br>55419<br>55420<br>55420<br>55423<br>55418<br>55417<br>-<br>54847                                                                                  | 0L<br>without<br>lock<br>MANGANESI<br>-<br>-<br>-<br>-<br>54837<br>-<br>-<br>-<br>-<br>-<br>-<br>-<br>-<br>-<br>-<br>-<br>-<br>-<br>-<br>-<br>-<br>-<br>-<br>-                         | 9<br>with c<br>with<br>lock<br>GREY front<br>54823<br>54824<br>54821<br>54822<br>54825<br>54820<br>54819<br>-<br>54849<br>E front                                                       | without<br>lock | VIGIPIRATE<br>without<br>lock<br>55587<br>55588<br>55585<br>55586<br>55586<br>55589<br>55584<br>55583<br>-<br>55583<br>-<br>55883                                              | 90L<br>VIGIPIRATE<br>with castors<br>without<br>lock<br>54803<br>54804<br>54801<br>54802<br>54805<br>54805<br>54800<br>54799<br>-<br>54853                                                                                                                                                                                                                                 |
| CUBATRI WASTE SORTING BIN WITH SACK HO ON A SLIDING RAIL - 75L AND 90L - Anti-UV powder coated steel - Integrated sack holder on a sliding rail - Push/pull opening system thanks to its mechanica - 4 adjustable plastic feet for uneven floors - Waste identification on the door - "Vigipirate" version: 4 impact resistant, transpa polycarbonate panels - Version with "castors": 4 swivel castors Ø50 mm: 2 with brake + 2 without brake - "Confidential papers" version: Locking system with flat key lock Secured rectangular slot 230x15mm with deflector Papier - Sky blue RAL 5015 Plastique - Colza yellow RAL 1021 Métal - Traffic red RAL 3020 Autres déchets - Light grey RAL 9022 Verre - Yellow green RAL 6018 Gobelets - White RAL 9016 Cartouches - Brown RAL 8001 Papiers confidentiels - Sky blue RAL 5015 Emballages - Colza yellow RAL 1021 Papier - Sky blue RAL 5015                                                                                                                                                                                                                                                                                                                                                                                                                                                                                                                                                                                                                                                                                                                                                                     | OLDER<br>al latch***<br>arent<br>7<br>with<br>lock<br>55781<br>55782<br>55783<br>55784<br>55783<br>55784<br>55786<br>55788<br>55786<br>55788<br>55786<br>55788<br>55787<br>-<br>54845                                                                                                            | 75L<br>384<br>380<br>55L<br>i without<br>lock<br>-<br>-<br>-<br>54835 | 9<br>with<br>lock<br>55421<br>55422<br>55419<br>55420<br>55423<br>55418<br>55417<br>-<br>54847<br>55414                                                                                  | 0L<br>without<br>lock<br>MANGANESI<br>-<br>-<br>-<br>-<br>54837<br>-<br>-<br>-<br>-<br>-<br>-<br>-<br>-<br>-<br>-<br>-<br>-<br>-<br>-<br>-<br>-<br>-<br>-<br>-                         | 9<br>with c<br>with<br>lock<br>GREY front<br>54823<br>54824<br>54821<br>54822<br>54825<br>54820<br>54819<br>-<br>54849<br>E front<br>54816                                              | without<br>lock | VIGIPIRATE<br>without<br>lock<br>55587<br>55588<br>55585<br>55586<br>55589<br>55584<br>55583<br>-<br>54851<br>55580                                                            | Year90LYIGIPIRATEWithoutlock54803548045480154805548055480054799-548535479654794                                                                                                                                                                                                                                                                                            |
| CUBATRI<br>WASTE SORTING BIN WITH SACK HO<br>ON A SLIDING RAIL - 75L AND 90L<br>- Anti-UV powder coated steel<br>- Integrated sack holder on a sliding rail<br>- Push/pull opening system thanks to its mechanica<br>- 4 adjustable plastic feet for uneven floors<br>- Waste identification on the door<br>- "Vigipirate" version: 4 impact resistant, transpa<br>polycarbonate panels<br>- Version with "castors": 4 swivel castors<br>Ø50 mm: 2 with brake + 2 without brake<br>- "Confidential papers" version:<br>Locking system with flat key lock<br>Secured rectangular slot 230x15mm<br>with deflector<br>- Papier - Sky blue RAL 5015<br>- Plastique - Colza yellow RAL 1021<br>- Métal - Traffic red RAL 3020<br>- Autres déchets - Light grey RAL 9022<br>- Verre - Yellow green RAL 6018<br>- Gobelets - White RAL 9016<br>- Cartouches - Brown RAL 8001<br>- Papiers confidentiels - Sky blue RAL 5015<br>- Emballages - Colza yellow RAL 1021<br>- Papier - Sky blue RAL 5015<br>- Plastique - Colza yellow RAL 1021<br>- Papier - Sky blue RAL 5015<br>- Plastique - Colza yellow RAL 1021<br>- Papier - Sky blue RAL 5015<br>- Plastique - Colza yellow RAL 1021<br>- Papier - Sky blue RAL 5015<br>- Plastique - Colza yellow RAL 1021<br>- Papier - Sky blue RAL 5015<br>- Plastique - Colza yellow RAL 1021<br>- Papier - Sky blue RAL 5015<br>- Plastique - Colza yellow RAL 1021<br>- Métal - Traffic red RAL 3020<br>- Autres déchets - Light grey RAL 9022                                                                                                                                                                                | OLDER<br>al latch***<br>arent<br>7<br>with<br>lock<br>55781<br>55782<br>55783<br>55784<br>55783<br>55784<br>55786<br>55783<br>55784<br>55786<br>55783<br>55784<br>55786<br>55783<br>55784<br>55786<br>55783<br>55784<br>55783<br>55784<br>55781<br>55778<br>55370<br>55371<br>55372<br>55373     | 75L<br>384<br>380<br>55L<br>i without<br>lock<br>-<br>-<br>-<br>54835 | 9<br>with<br>lock<br>55421<br>55422<br>55419<br>55420<br>55423<br>55418<br>55423<br>55418<br>55417<br>-<br>54847<br>55414<br>55415<br>55414<br>55415<br>55412<br>55413                   | 0L<br>without<br>lock<br>MANGANESI<br>-<br>-<br>-<br>-<br>54837<br>-<br>-<br>-<br>-<br>-<br>-<br>-<br>-<br>-<br>-<br>-<br>-<br>-<br>-<br>-<br>-<br>-<br>-<br>-                         | 9<br>with c<br>with<br>lock<br>GREY front<br>54823<br>54824<br>54821<br>54822<br>54825<br>54820<br>54829<br>54849<br>54849<br>54816<br>54816<br>54817<br>54814<br>54815                 | without<br>lock | VIGIPIRATE<br>without<br>lock<br>55587<br>55588<br>55585<br>55586<br>55589<br>55584<br>55583<br>-<br>55883<br>-<br>55883<br>55580<br>55581<br>55581<br>55578<br>55578<br>55579 | 90L         90L           VIGIPIRATE         with castors           with castors         without           54803         54804           54801         54802           54805         54800           54803         54804           54805         54800           54799         -           54853         54796           54796         54797           54795         54795 |
| CUBATRI<br>WASTE SORTING BIN WITH SACK HO<br>ON A SLIDING RAIL - 75L AND 90L<br>- Anti-UV powder coated steel<br>- Integrated sack holder on a sliding rail<br>- Push/pull opening system thanks to its mechanica<br>- 4 adjustable plastic feet for uneven floors<br>- Waste identification on the door<br>- "Vigipirate" version: 4 impact resistant, transpa<br>polycarbonate panels<br>- Version with "castors": 4 swivel castors<br>Ø50 mm: 2 with brake + 2 without brake<br>- "Confidential papers" version:<br>Locking system with flat key lock<br>Secured rectangular slot 230x15mm<br>with deflector<br>- Papier - Sky blue RAL 5015<br>- Plastique - Colza yellow RAL 1021<br>- Métal - Traffic red RAL 3020<br>- Autres déchets - Light grey RAL 9022<br>- Verre - Yellow green RAL 6018<br>- Gobelets - White RAL 9016<br>- Cartouches - Brown RAL 8001<br>- Papiers confidentiels - Sky blue RAL 5015<br>- Emballages - Colza yellow RAL 1021<br>- Papier - Sky blue RAL 5015<br>- Plastique - Colza yellow RAL 1021<br>- Papier - Sky blue RAL 5015<br>- Plastique - Colza yellow RAL 1021<br>- Papier - Sky blue RAL 5015<br>- Plastique - Colza yellow RAL 1021<br>- Papier - Sky blue RAL 5015<br>- Plastique - Colza yellow RAL 1021<br>- Papier - Sky blue RAL 5015<br>- Plastique - Colza yellow RAL 1021<br>- Papier - Sky blue RAL 5015<br>- Plastique - Colza yellow RAL 1021<br>- Papier - Sky blue RAL 5015<br>- Plastique - Colza yellow RAL 1021<br>- Métal - Traffic red RAL 3020<br>- Autres déchets - Light grey RAL 9022<br>- Verre - Yellow green RAL 6018                                                                      | OLDER<br>al latch***<br>arent<br>7<br>with<br>lock<br>55781<br>55782<br>55783<br>55784<br>55783<br>55784<br>55786<br>55783<br>55784<br>55786<br>55783<br>55784<br>55786<br>55783<br>55784<br>55786<br>55783<br>55778<br>55370<br>55371<br>55372<br>55373<br>55374                                | 75L<br>384<br>380<br>55L<br>i without<br>lock<br>-<br>-<br>-<br>54835 | 9<br>with<br>lock<br>55421<br>55422<br>55419<br>55420<br>55423<br>55418<br>55420<br>55423<br>55418<br>55417<br>-<br>54847<br>55414<br>55415<br>55415<br>55412<br>55413<br>55416          | 0L<br>without<br>lock<br>MANGANESI<br>-<br>-<br>-<br>-<br>54837<br>-<br>-<br>S4837<br>-<br>-                                                                                           | 9<br>with c<br>with<br>lock<br><b>GREY front</b><br>54823<br>54824<br>54821<br>54822<br>54825<br>54820<br>54829<br>54849<br><b>E front</b><br>54816<br>54817<br>54814<br>54815<br>54818 | without<br>lock | VIGIPIRATE<br>without<br>lock<br>55587<br>55588<br>55585<br>55586<br>55589<br>55584<br>55583<br>-<br>55883<br>-<br>55881<br>55581<br>55581<br>55578<br>55578<br>55579<br>55582 | You           90L           VIGIPIRATE           with castors           without           100k           54803           54804           54801           54802           54805           54800           54799           -           54853           54796           54797           54794           54798                                                                 |
| CUBATRI WASTE SORTING BIN WITH SACK HO ON A SLIDING RAIL - 75L AND 90L - Anti-UV powder coated steel - Integrated sack holder on a sliding rail - Push/pull opening system thanks to its mechanica - 4 adjustable plastic feet for uneven floors - Waste identification on the door - "Vigipirate" version: 4 impact resistant, transpa polycarbonate panels - Version with "castors": 4 swivel castors Ø50 mm: 2 with brake + 2 without brake - "Confidential papers" version: Locking system with flat key lock Secured rectangular slot 230x15mm with deflector  Papier - Sky blue RAL 5015 Plastique - Colza yellow RAL 1021 Métal - Traffic red RAL 3020 Autres déchets - Light grey RAL 9022 Verre - Yellow green RAL 6018 Gobelets - White RAL 9016 Cartouches - Brown RAL 8001 Papier - Sky blue RAL 5015 Emballages - Colza yellow RAL 1021 Papier - Sky blue RAL 5015 Plastique - Colza yellow RAL 1021 Papier - Sky blue RAL 5015 Plastique - Colza yellow RAL 1021 Verre - Yellow green RAL 6018 Gobelets - White RAL 9016 Verre - Yellow green RAL 6013 Verre - Sky blue RAL 5015 Plastique - Colza yellow RAL 1021 Verre - Yellow green RAL 6018 Gobelets - Uhite RAL 3020 Autres déchets - Light grey RAL 9022 Verre - Yellow green RAL 6018 | OLDER<br>al latch***<br>arent<br>7<br>with<br>lock<br>55781<br>55782<br>55783<br>55784<br>55786<br>55783<br>55784<br>55786<br>55783<br>55784<br>55786<br>55783<br>55784<br>55786<br>55783<br>55784<br>55786<br>55783<br>5577<br>-<br>54845<br>55370<br>55371<br>55372<br>55373<br>55374<br>55376 | 75L<br>760<br>760<br>760<br>760<br>760<br>760<br>760<br>760           | 9<br>with<br>lock<br>55421<br>55422<br>55419<br>55420<br>55423<br>55418<br>55420<br>55423<br>55418<br>55417<br>-<br>54847<br>55414<br>55415<br>55415<br>55412<br>55413<br>55416<br>55411 | 0L<br>without<br>lock<br>MANGANESI<br>-<br>-<br>-<br>-<br>-<br>-<br>-<br>-<br>-<br>-<br>-<br>-<br>-                                                                                    | 820<br>9<br>9<br>with<br>10<br>5<br>5<br>5<br>5<br>5<br>5<br>5<br>5<br>5<br>5<br>5<br>5<br>5                                                                                            | without<br>lock | VIGIPIRATE<br>without<br>lock<br>55587<br>55588<br>55585<br>55586<br>55589<br>55584<br>55583<br>-<br>55883<br>-<br>55881<br>55581<br>55578<br>55579<br>55582<br>55577          | You           90L           VIGIPIRATE           with castors           without           100k           54803           54804           54805           54805           54805           54800           54799           -           54853           54796           54795           54798           54793                                                                 |
| CUBATRI<br>WASTE SORTING BIN WITH SACK HO<br>ON A SLIDING RAIL - 75L AND 90L<br>- Anti-UV powder coated steel<br>- Integrated sack holder on a sliding rail<br>- Push/pull opening system thanks to its mechanica<br>- 4 adjustable plastic feet for uneven floors<br>- Waste identification on the door<br>- "Vigipirate" version: 4 impact resistant, transpa<br>polycarbonate panels<br>- Version with "castors": 4 swivel castors<br>Ø50 mm: 2 with brake + 2 without brake<br>- "Confidential papers" version:<br>Locking system with flat key lock<br>Secured rectangular slot 230x15mm<br>with deflector<br>- Papier - Sky blue RAL 5015<br>- Plastique - Colza yellow RAL 1021<br>- Métal - Traffic red RAL 3020<br>- Autres déchets - Light grey RAL 9022<br>- Verre - Yellow green RAL 6018<br>- Gobelets - White RAL 9016<br>- Cartouches - Brown RAL 8001<br>- Papiers confidentiels - Sky blue RAL 5015<br>- Emballages - Colza yellow RAL 1021<br>- Papier - Sky blue RAL 5015<br>- Plastique - Colza yellow RAL 1021<br>- Papier - Sky blue RAL 5015<br>- Plastique - Colza yellow RAL 1021<br>- Papier - Sky blue RAL 5015<br>- Plastique - Colza yellow RAL 1021<br>- Papier - Sky blue RAL 5015<br>- Plastique - Colza yellow RAL 1021<br>- Papier - Sky blue RAL 5015<br>- Plastique - Colza yellow RAL 1021<br>- Papier - Sky blue RAL 5015<br>- Plastique - Colza yellow RAL 1021<br>- Papier - Sky blue RAL 5015<br>- Plastique - Colza yellow RAL 1021<br>- Métal - Traffic red RAL 3020<br>- Autres déchets - Light grey RAL 9022<br>- Verre - Yellow green RAL 6018                                                                      | OLDER<br>al latch***<br>arent<br>7<br>with<br>lock<br>55781<br>55782<br>55783<br>55784<br>55783<br>55784<br>55786<br>55783<br>55784<br>55786<br>55783<br>55784<br>55786<br>55783<br>55784<br>55786<br>55783<br>55778<br>55370<br>55371<br>55372<br>55373<br>55374                                | 75L<br>384<br>380<br>55L<br>i without<br>lock<br>-<br>-<br>-<br>54835 | 9<br>with<br>lock<br>55421<br>55422<br>55419<br>55420<br>55423<br>55418<br>55420<br>55423<br>55418<br>55417<br>-<br>54847<br>55414<br>55415<br>55415<br>55412<br>55413<br>55416          | 0L<br>without<br>lock<br>MANGANESI<br>-<br>-<br>-<br>-<br>54837<br>-<br>-<br>-<br>54837<br>-<br>-<br>-<br>-<br>-<br>-<br>-<br>-<br>-<br>-<br>-<br>-<br>-<br>-<br>-<br>-<br>-<br>-<br>- | 9<br>with c<br>with<br>lock<br><b>GREY front</b><br>54823<br>54824<br>54821<br>54822<br>54825<br>54820<br>54829<br>54849<br><b>E front</b><br>54816<br>54817<br>54814<br>54815<br>54818 | without<br>lock | VIGIPIRATE<br>without<br>lock<br>55587<br>55588<br>55585<br>55586<br>55589<br>55584<br>55583<br>-<br>55883<br>-<br>55881<br>55581<br>55581<br>55578<br>55578<br>55579<br>55582 | Year           90L           VIGIPIRATE           with castors           without           100k           54803           54804           54801           54802           54803           54805           54800           54799           -           54853           54796           54794           54795           54798                                                |