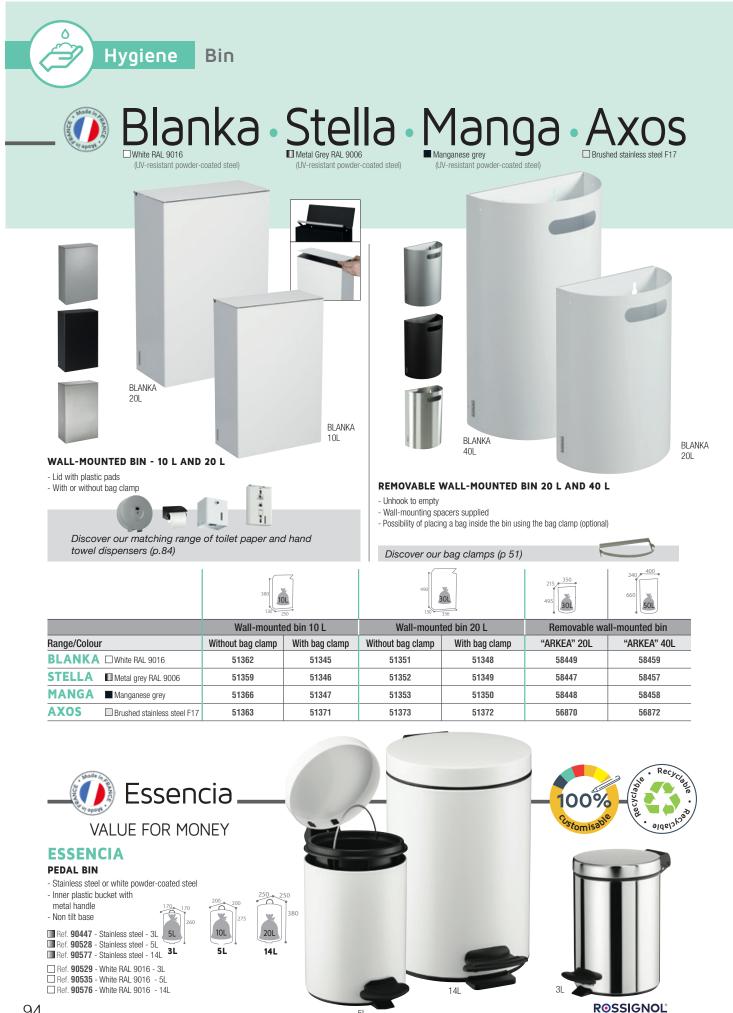

| Sanitary bag<br>dispenser | Wall mounted feminine<br>hygiene bin with bag<br>dispenser 10l |
|----------------------------------|---------------------------|----------------------------------------------------------------|
| BLANKA White RAL 9016            | 58106                     | 51354                                                          |
| STELLA Metal grey RAL 9006       | 58107                     | 51355                                                          |
| MANGA Manganese grey             | 58108                     | 51356                                                          |
| AXOS Brushed stainless steel 430 | 58118                     | -                                                              |

### \_ Femina contact-free, prevents contamination









### How to choose your hand dryer?

|                                  |                                                                                   |                                             |                                             | <u>In</u>                                     | A                            |                                             |                                             |                                               |                                     |
|----------------------------------|-----------------------------------------------------------------------------------|---------------------------------------------|---------------------------------------------|-----------------------------------------------|----------------------------