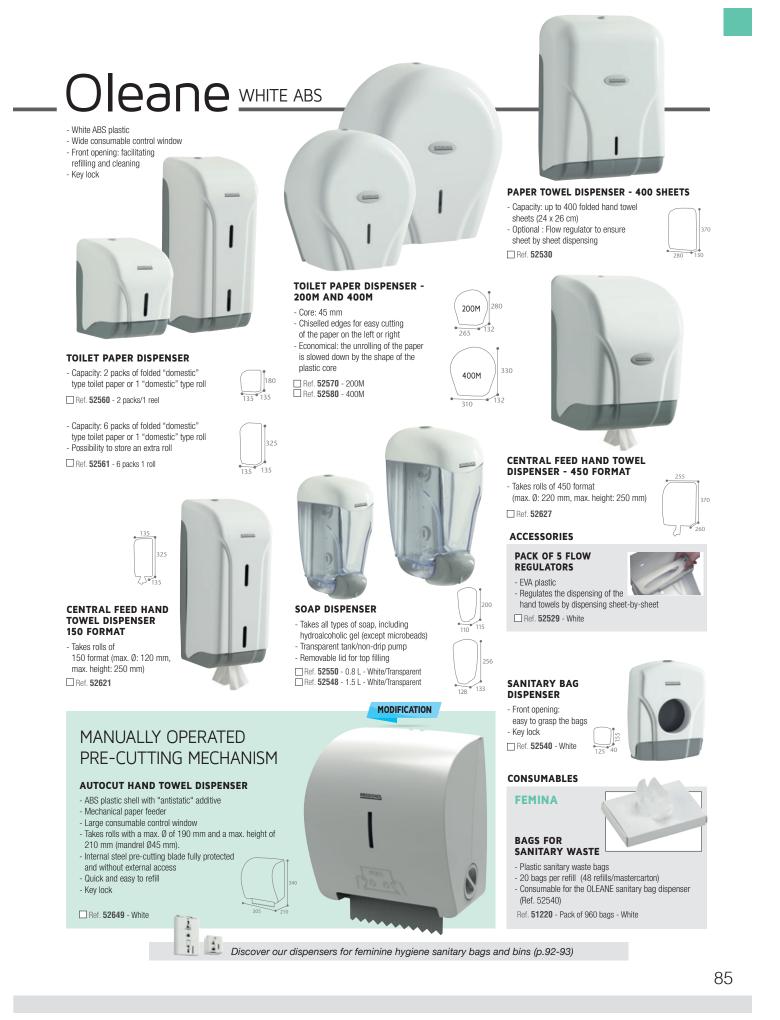

equipment that corresponds to the nature of the risks and that is easily accessible". The employer must take the necessary measures to ensure the safety and protect the physical and mental health of workers within its premises.

Can be installed in a vehicle

with its wall-mounting

FIRST AID BOX WITH

WALL MOUNTING

PLATE

- Polypropylene

Ref. 99717 - White



Health equipment



Indoor

**CLINABOX** 

Ref. 56130 - Stainless steel

- Stainless steel

TISSUE/GLOVE/HAIRNET BOX HOLDER

- 2-point wall-mounting system possible

Sanipla

Esay side opening



SANIPLA TISSUE/GLOVE/HAIRNET BOX HOLDER - White plastic - 2-point wall-mounting system possible

Ref. 51340 - White plastic





73



ROSSIGNOL









<u>ROSSIGNOĽ</u>

Metal grey RAL 9006

Brushed stainless steel F17

Manganese grey





ROSSIGNOL



# Eclipse "Green"

**ECLIPSE "GREEN"** 

- Roll diameter 208 mm max.

Ref. 52005 - Matt black

Frontal sheet by sheet dispensingConsumable Dispensing Control System



#### Capacity: rolls up to 450 formats (max. Ø 210mm x H210mm) Flow regulator (for Ref 52006)

**SOAP DISPENSER - 1L** 

- הטאי וטפטומנטר (וטר חפר 22000)
- Ref. **52003** Standard Matt black Ref. **52006** - With flow regulator - Matt black

310



ROSSIGNOL

# Rollado INDISPENSABLE

#### **ROLLADO**

#### CENTRE FEED HAND TOWEL DISPENSER 450 FORMAT

- Polyethylene
- Central feed for roll
- Takes rolls with max Ø of 220 and max. height of 240 mm
- Ref. 52099 Transparent grey

# R



Integrated flow regulator

Discover our folded paper hand towel dispensers (p.84 to 88)

### Bobino cleanliness at your fingert