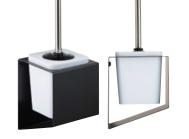

e: 20°/40°C
  Electrical Protection Class II IP24

175

- CE and ROHS
- Ref. 51682 White
   Ref. 51683 Metallic grey



Air temperature setting

 HEATING ELEMENT CAN BE DEACTIVATED TO REDUCE POWER CONSUMPTION







- Anti-corrosion treated and anti-UV powder-coated steel - 3-point wall-mounting system (stainless steel screws and
- screw-covers provided) - Fits all types of rolls (up to Ø 13cm x 9.5cm)
- Flow regulator
- Integrated shelf to accommodate all types of objects
- Ref. 52020 Manganese grey



#### **TOILET PAPER STORAGE UNIT**

- Anti-corrosion treated and anti-UV powder-coated steel 2-point wall-mounting system (stainless steel screws and
- screw-covers provided)
- Fits all types of rolls (up to Ø 13cm x 9.5cm)
  Holds up to 3 rolls of toilet paper
- Ref. 52021 Manganese grey



#### WALL MOUNTED TOILET BRUSH & HOLDER

- Support in Anti-corrosion treated and anti-UV powder-coated steel - 2 point-wall-mounting system (stainless steel screws
- and screw-covers provided)
- Removable polystyrene plastic pot
- Toilet brush with black bristles supplied
- Ref. 52022 Manganese grey



#### WALL-MOUNTED SOAP HOLDER

- Anti-corrosion treated and anti-UV powder-coated steel - 2-point wall-mounting system (stainless steel screws and screw-covers provided)
- Perforated base: avoid the accumulation of water Ref. 52023 - Manganese grev





#### WALL-MOUNTED ACCESSORY HOLDER

- Anti-corrosion treated and anti-UV powder-coated steel - 2-point wall-mounting system (stainless steel screws and screw-covers provided) - Perforated base: avoid the accumulation of water Ref. 52024 - M