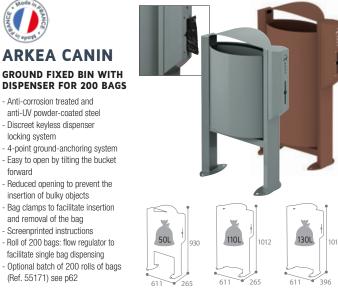

| 59173        |  |
| Anthracite grey RAL 7016                                           | 59158        | 59184             | 59174        |  |
| ARKEA CANIN EXTREME                                                |              |                   |              |  |

54606

## Manganese grey ACCESSORIES

locking system

insertion of bulky objects

and removal of the bag

. (Ref. 55171) see p62

forward

#### INFORMATION PLATE FOR A POST

- Arkea Canin Anti-corrosion treated and anti-UV powder-coated steel - Arkea Canin EXTREME: Anti-corrosion treated anti-UV powder coated AISI 304 stainless steel (18/10)

54605



- Ref. 59228 COLLEC Manganese grey Ref. 54608 - COLLEC EXTREME - Manganese grey

54607

Loading by simple

unhooking



118,187





Free-standing



EXTREME version







| Colour                   | 40L   | 60L   | 100L  |  |
|--------------------------|-------|-------|-------|--|
| Manganese grey           | 59160 | 59150 | 59145 |  |
| Metal grey RAL 9006      | 59161 | 59151 | 59146 |  |
| Anthracite grey RAL 7016 | 59163 | 59153 | 59148 |  |
| Corten effect            | 59164 | 59154 | 59149 |  |



Discover all our ranges of ARKEA wall-mounted or ground fixed bins (p46)









Sector 900 butts

#### ARES FREE-STANDING 1.5L ASHTRAY

- Concrete with white sandstone aspect finish
- Stainless steel 1,5L liner with anti-theft chain - Delivered unmounted in 5 parts with
- central rod
- Bag of sand: 1 or 10 kg optional
- Ref. 53338 White sandstone aspect





#### ΈΜΡΕ 0 FREE-STANDING OR FIXED 9L CONCRETE ASHTRAY

- Concrete with exposed aggregate finish