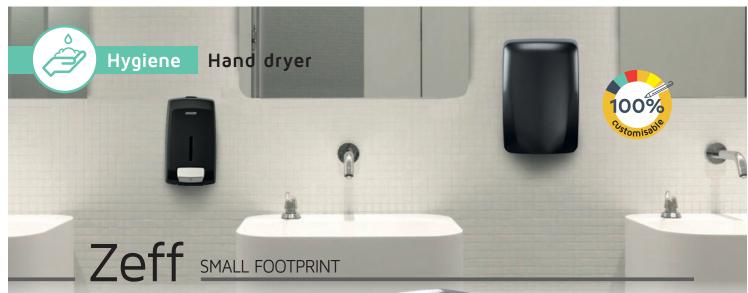

I 304 (18/10) brushed stainless steel
- Infra-red automatic start
- Sound level: 75 dB
- Drying time: 29 seconds
- Air output speed: 108km/h
- Air temperature: 52°C
- Infra-red sensor system
   Voltage 220/240 V
- Voltage 220/240 - Frequency: 50Hz
- Electrical Protection Class I IPX1
- CF and ROHS
- CE and RUHS
- Ref. 51671 White
   Ref. 51672 Brushed stainless steel





### \_Oleane very good price/performance ratio

### + CAN BE USED AS A HAIR DRYER

#### **OLEANE**

#### HORIZONTAL AUTOMATIC HAND DRYER - 2300W

- ABS casing
- 360° swivelling nozzle
- Infra-red automatic start
- Sound level: 75 dB
- Drying time: 29 seconds - Air output speed: 108km/h
- Air temperature: 52°C
- Voltage: 220/240V
- Frequency: 50Hz
- Electrical Protection Class I IPX1 - CE and ROHS

Ref. 52501 - White













- Air output speed: 216km/h
   Air temperature: 20/40°C
   Heating element: can be switched on/off
   Electrical Protection Class II IP13
- CE and ROHS
  Ref. 51424 Pastel blue RAL 5024
  Ref. 51410 Brushed stainless steel

(18/10)

- Automatic start

- Sound level 72 dB

- Voltage: 220/240V

Frequency: 50/60HzDrying time: 10 to 15 seconds

Ref. **51411** - Manganese grey

HORIZONTAL AUTOMATIC HAND DRYER - 1150W

- Vandal-proof: ultra-resistant casing

- AISI 304 brushed or powder-coated stainless steel

- + VANDAL-PROOF
- SUITABLE FOR INTENSIVE USE
- + HEATING ELEMENT CAN BE DEACTIVATED TO REDUCE POWER CONSUMPTION



+ HEATING ELEMENT CAN BE DEACTIVATED

 HEATING ELEMENT CAN BE DEACTIVATED TO REDUCE POWER CONSUMPTION



0





#### HORIZONTAL AUTOMATIC HAND DRYER - 1400W

- AISI 3