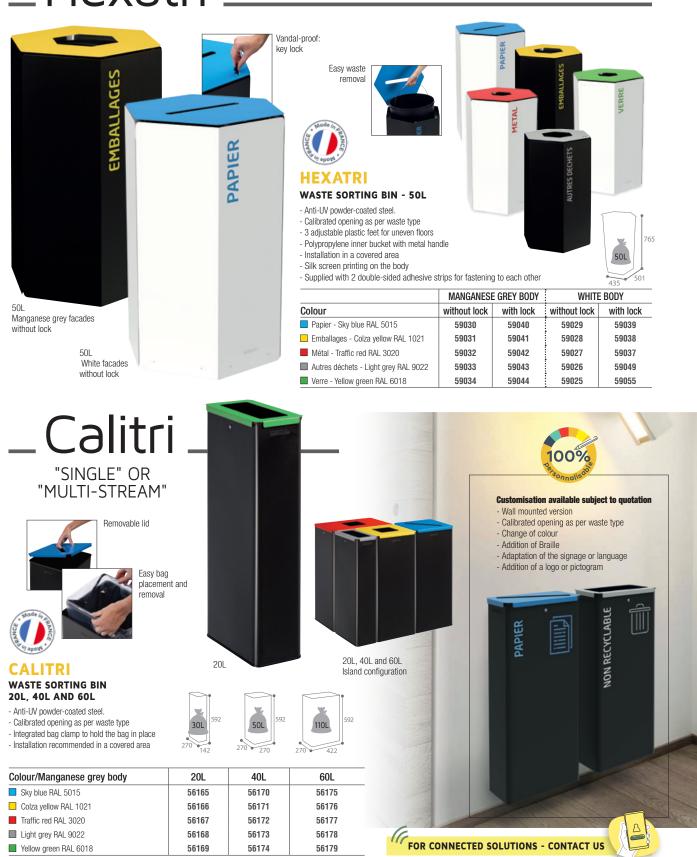

## SELECTING THE BEST OPTIONS WHEN CHOOSING THE CUBATRI MODULAR BIN

Facades with or without windows With or without castors

4 RA

| Waste sortin                                                                                                                                                                                                                                                                                                                                                                                                                                                                                                                                                                                                                                                                                                                                                                                                                                                                                                                                                                                                                                                                                                                                                                                                                                                                                                                                                                                                                                                                                                                                                                                                                                                      |                                                                                                                                                                                                                                                                                                  |                                                                       | - 901                                                                                                                                                                                    | -<br>er on                                                                                                                                                                             | a slid                                                                                                                                                                                  | ino ra          |                                                                                                                                                                                |                                                                                                                                                                                                                                                                                                                                                                            |
|-------------------------------------------------------------------------------------------------------------------------------------------------------------------------------------------------------------------------------------------------------------------------------------------------------------------------------------------------------------------------------------------------------------------------------------------------------------------------------------------------------------------------------------------------------------------------------------------------------------------------------------------------------------------------------------------------------------------------------------------------------------------------------------------------------------------------------------------------------------------------------------------------------------------------------------------------------------------------------------------------------------------------------------------------------------------------------------------------------------------------------------------------------------------------------------------------------------------------------------------------------------------------------------------------------------------------------------------------------------------------------------------------------------------------------------------------------------------------------------------------------------------------------------------------------------------------------------------------------------------------------------------------------------------|--------------------------------------------------------------------------------------------------------------------------------------------------------------------------------------------------------------------------------------------------------------------------------------------------|-----------------------------------------------------------------------|------------------------------------------------------------------------------------------------------------------------------------------------------------------------------------------|----------------------------------------------------------------------------------------------------------------------------------------------------------------------------------------|-----------------------------------------------------------------------------------------------------------------------------------------------------------------------------------------|-----------------|--------------------------------------------------------------------------------------------------------------------------------------------------------------------------------|----------------------------------------------------------------------------------------------------------------------------------------------------------------------------------------------------------------------------------------------------------------------------------------------------------------------------------------------------------------------------|
|                                                                                                                                                                                                                                                                                                                                                                                                                                                                                                                                                                                                                                                                                                                                                                                                                                                                                                                                                                                                                                                                                                                                                                                                                                                                                                                                                                                                                                                                                                                                                                                                                                                                   |                                                                                                                                                                                                                                                                                                  |                                                                       |                                                                                                                                                                                          | vithout wi                                                                                                                                                                             |                                                                                                                                                                                         |                 |                                                                                                                                                                                | castors                                                                                                                                                                                                                                                                                                                                                                    |
|                                                                                                                                                                                                                                                                                                                                                                                                                                                                                                                                                                                                                                                                                                                                                                                                                                                                                                                                                                                                                                                                                                                                                                                                                                                                                                                                                                                                                                                                                                                                                                                                                                                                   | )n of<br>Tional,                                                                                                                                                                                                                                                                                 | vrism                                                                 |                                                                                                                                                                                          | MEIAL                                                                                                                                                                                  |                                                                                                                                                                                         | EMBALLAGES      |                                                                                                                                                                                | ERIB 130021                                                                                                                                                                                                                                                                                                                                                                |
| CUBATRI<br>WASTE SORTING BIN WITH SACK HO<br>ON A SLIDING RAIL - 75L AND 90L<br>- Anti-UV powder coated steel<br>- Integrated sack holder on a sliding rail<br>- Push/pull opening system thanks to its mechanica<br>- 4 adjustable plastic feet for uneven floors<br>- Waste identification on the door<br>- "Vigipirate" version: 4 impact resistant, transpar<br>polycarbonate panels<br>- Version with "castors": 4 swivel castors<br>Ø50 mm: 2 with brake + 2 without brake                                                                                                                                                                                                                                                                                                                                                                                                                                                                                                                                                                                                                                                                                                                                                                                                                                                                                                                                                                                                                                                                                                                                                                                  | al latch***                                                                                                                                                                                                                                                                                      | <b>75L</b><br>384<br>380                                              | 90L                                                                                                                                                                                      | 760                                                                                                                                                                                    | 820                                                                                                                                                                                     |                 |                                                                                                                                                                                | 75L<br>Manganese<br>grey front                                                                                                                                                                                                                                                                                                                                             |
| CUBATRI<br>WASTE SORTING BIN WITH SACK HO<br>ON A SLIDING RAIL - 75L AND 90L<br>- Anti-UV powder coated steel<br>- Integrated sack holder on a sliding rail<br>- Push/pull opening system thanks to its mechanica<br>- 4 adjustable plastic feet for uneven floors<br>- Vaste identification on the door<br>- "Vigipirate" version: 4 impact resistant, transpa<br>polycarbonate panels<br>- Version with "castors": 4 swivel castors<br>Ø50 mm: 2 with brake + 2 without brake<br>- "Confidential papers" version:<br>Locking system with flat key lock<br>Secured rectangular slot 230x15mm                                                                                                                                                                                                                                                                                                                                                                                                                                                                                                                                                                                                                                                                                                                                                                                                                                                                                                                                                                                                                                                                     | OLDER<br>al latch***<br>arent                                                                                                                                                                                                                                                                    | 75L                                                                   | 624 <u>380</u>                                                                                                                                                                           | 760                                                                                                                                                                                    | 820<br>01<br>380<br>9                                                                                                                                                                   | OL<br>castors   | 90L<br>VIGIPIRATE                                                                                                                                                              | Manganese                                                                                                                                                                                                                                                                                                                                                                  |
| CUBATRI<br>WASTE SORTING BIN WITH SACK HO<br>ON A SLIDING RAIL - 75L AND 90L<br>- Anti-UV powder coated steel<br>- Integrated sack holder on a sliding rail<br>- Push/pull opening system thanks to its mechanica<br>- 4 adjustable plastic feet for uneven floors<br>- Vaste identification on the door<br>- "Vigipirate" version: 4 impact resistant, transpa<br>polycarbonate panels<br>- Version with "castors": 4 swivel castors<br>Ø50 mm: 2 with brake + 2 without brake<br>- "Confidential papers" version:<br>Locking system with flat key lock                                                                                                                                                                                                                                                                                                                                                                                                                                                                                                                                                                                                                                                                                                                                                                                                                                                                                                                                                                                                                                                                                                          | OLDER<br>al latch***<br>arent                                                                                                                                                                                                                                                                    | 75L<br>384 380                                                        | 624 <u>380</u>                                                                                                                                                                           | 0L<br>without<br>lock                                                                                                                                                                  | 9<br>with c                                                                                                                                                                             | without<br>lock | 90L<br>VIGIPIRATE<br>without<br>lock                                                                                                                                           | Manganese<br>grey front                                                                                                                                                                                                                                                                                                                                                    |
| CUBATRI<br>WASTE SORTING BIN WITH SACK HO<br>ON A SLIDING RAIL - 75L AND 90L<br>- Anti-UV powder coated steel<br>- Integrated sack holder on a sliding rail<br>- Push/pull opening system thanks to its mechanica<br>- 4 adjustable plastic feet for uneven floors<br>- Vaste identification on the door<br>- "Vigipirate" version: 4 impact resistant, transpa<br>polycarbonate panels<br>- Version with "castors": 4 swivel castors<br>Ø50 mm: 2 with brake + 2 without brake<br>- "Confidential papers" version:<br>Locking system with flat key lock<br>Secured rectangular slot 230x15mm<br>with deflector                                                                                                                                                                                                                                                                                                                                                                                                                                                                                                                                                                                                                                                                                                                                                                                                                                                                                                                                                                                                                                                   | OLDER<br>al latch***<br>arent<br>7<br>with<br>lock                                                                                                                                                                                                                                               | 75L<br>384<br>380<br>760<br>760<br>760                                | 9<br>with<br>lock                                                                                                                                                                        | 760<br>624<br>OL<br>without                                                                                                                                                            | 9<br>with c<br>with<br>lock                                                                                                                                                             | without<br>lock | VIGIPIRATE<br>without<br>lock                                                                                                                                                  | 90L<br>VIGIPIRATE<br>with castors<br>without<br>lock                                                                                                                                                                                                                                                                                                                       |
| CUBATRI<br>WASTE SORTING BIN WITH SACK HO<br>ON A SLIDING RAIL - 75L AND 90L<br>- Anti-UV powder coated steel<br>- Integrated sack holder on a sliding rail<br>- Push/pull opening system thanks to its mechanica<br>- 4 adjustable plastic feet for uneven floors<br>- Vaste identification on the door<br>- "Vigipirate" version: 4 impact resistant, transpa<br>polycarbonate panels<br>- Version with "castors": 4 swivel castors<br>Ø50 mm: 2 with brake + 2 without brake<br>- "Confidential papers" version:<br>Locking system with flat key lock<br>Secured rectangular slot 230x15mm                                                                                                                                                                                                                                                                                                                                                                                                                                                                                                                                                                                                                                                                                                                                                                                                                                                                                                                                                                                                                                                                     | OLDER<br>al latch***<br>arent<br>7<br>with                                                                                                                                                                                                                                                       | 75L<br>384<br>380<br>760<br>760                                       | 624 3380<br>9<br>with                                                                                                                                                                    | 0L<br>without<br>lock                                                                                                                                                                  | 9<br>with c                                                                                                                                                                             | without<br>lock | VIGIPIRATE                                                                                                                                                                     | 90L<br>VIGIPIRATE<br>with castors<br>without                                                                                                                                                                                                                                                                                                                               |
| CUBATRI<br>WASTE SORTING BIN WITH SACK HO<br>ON A SLIDING RAIL - 75L AND 90L<br>- Anti-UV powder coated steel<br>- Integrated sack holder on a sliding rail<br>- Push/pull opening system thanks to its mechanica<br>- 4 adjustable plastic feet for uneven floors<br>- Waste identification on the door<br>- "Vigipirate" version: 4 impact resistant, transpa<br>polycarbonate panels<br>- Version with "castors": 4 swivel castors<br>Ø50 mm: 2 with brake + 2 without brake<br>- "Confidential papers" version:<br>Locking system with flat key lock<br>Secured rectangular slot 230x15mm<br>with deflector<br>Papier - Sky blue RAL 5015<br>- Plastique - Cotza yellow RAL 1021<br>- Métal - Traffic red RAL 3020                                                                                                                                                                                                                                                                                                                                                                                                                                                                                                                                                                                                                                                                                                                                                                                                                                                                                                                                            | OLDER<br>al latch***<br>arent<br>7<br>with<br>lock<br>55781<br>55782<br>55783                                                                                                                                                                                                                    | 75L<br>384<br>380<br>5L                                               | 9<br>with<br>lock<br>55421<br>55422<br>55419                                                                                                                                             | 0L<br>without<br>lock<br>MANGANESI                                                                                                                                                     | 9<br>with c<br>with<br>lock<br>= GREY front<br>54823<br>54824<br>54821                                                                                                                  | without<br>lock | VIGIPIRATE<br>without<br>lock<br>55587<br>55588<br>55588                                                                                                                       | 90L<br>VIGIPIRATE<br>with castors<br>Without<br>lock<br>54803<br>54804<br>54801                                                                                                                                                                                                                                                                                            |
| CUBATRI<br>WASTE SORTING BIN WITH SACK HO<br>ON A SLIDING RAIL - 75L AND 90L<br>- Anti-UV powder coated steel<br>- Integrated sack holder on a sliding rail<br>- Push/pull opening system thanks to its mechanica<br>- 4 adjustable plastic feet for uneven floors<br>- Waste identification on the door<br>- "Vigipirate" version: 4 impact resistant, transpa<br>polycarbonate panels<br>- Version with "castors": 4 swivel castors<br>Ø50 mm: 2 with brake + 2 without brake<br>- "Confidential papers" version:<br>Locking system with flat key lock<br>Secured rectangular slot 230x15mm<br>with deflector<br>Papier - Sky blue RAL 5015<br>- Plastique - Colza yellow RAL 1021<br>- Métal - Traffic red RAL 3020<br>- Autres déchets - Light grey RAL 9022                                                                                                                                                                                                                                                                                                                                                                                                                                                                                                                                                                                                                                                                                                                                                                                                                                                                                                  | OLDER<br>al latch***<br>arent<br>7<br>with<br>lock<br>55781<br>55782<br>55783<br>55784                                                                                                                                                                                                           | 75L<br>384<br>380<br>5L                                               | 9<br>with<br>lock<br>55421<br>55422<br>55419<br>55420                                                                                                                                    | 0L<br>without<br>lock<br>MANGANESI<br>-<br>-<br>-<br>-                                                                                                                                 | 9<br>with c<br>with<br>lock<br>= GREY front<br>54823<br>54824<br>54821<br>54822                                                                                                         | without<br>lock | VIGIPIRATE<br>without<br>lock<br>55587<br>55588<br>55588<br>55585<br>55586                                                                                                     | 90L<br>VIGIPIRATE<br>with castors<br>Without<br>lock<br>54803<br>54804<br>54801<br>54801<br>54802                                                                                                                                                                                                                                                                          |
| CUBATRI<br>WASTE SORTING BIN WITH SACK HO<br>ON A SLIDING RAIL - 75L AND 90L<br>- Anti-UV powder coated steel<br>- Integrated sack holder on a sliding rail<br>- Push/pull opening system thanks to its mechanica<br>- 4 adjustable plastic feet for uneven floors<br>- Waste identification on the door<br>- "Vigipirate" version: 4 impact resistant, transpa<br>polycarbonate panels<br>- Version with "castors": 4 swivel castors<br>Ø50 mm: 2 with brake + 2 without brake<br>- "Confidential papers" version:<br>Locking system with flat key lock<br>Secured rectangular slot 230x15mm<br>with deflector<br>Papier - Sky blue RAL 5015<br>- Plastique - Colza yellow RAL 1021<br>- Métal - Traffic red RAL 3020<br>- Autres déchets - Light grey RAL 9022<br>- Verre - Yellow green RAL 6018                                                                                                                                                                                                                                                                                                                                                                                                                                                                                                                                                                                                                                                                                                                                                                                                                                                               | OLDER<br>al latch***<br>arent<br>7<br>with<br>lock<br>55781<br>55782<br>55783<br>55783<br>55784<br>55786                                                                                                                                                                                         | 75L<br>384<br>380<br>5L                                               | 9<br>with<br>lock<br>55421<br>55422<br>55419<br>55420<br>55423                                                                                                                           | 0L<br>without<br>lock<br>MANGANESI                                                                                                                                                     | 9<br>with c<br>with<br>lock<br><b>GREY front</b><br>54823<br>54824<br>54821<br>54822<br>54825                                                                                           | without<br>lock | VIGIPIRATE<br>without<br>lock<br>55587<br>55588<br>55588<br>55585<br>55586<br>55586<br>55589                                                                                   | 90L<br>VIGIPIRATE<br>with castors<br>Without<br>lock<br>54803<br>54804<br>54801<br>54801<br>54802<br>54805                                                                                                                                                                                                                                                                 |
| CUBATRI<br>WASTE SORTING BIN WITH SACK HO<br>ON A SLIDING RAIL - 75L AND 90L<br>- Anti-UV powder coated steel<br>- Integrated sack holder on a sliding rail<br>- Push/pull opening system thanks to its mechanica<br>- 4 adjustable plastic feet for uneven floors<br>- Waste identification on the door<br>- "Vigipirate" version: 4 impact resistant, transpa<br>polycarbonate panels<br>- Version with "castors": 4 swivel castors<br>Ø50 mm: 2 with brake + 2 without brake<br>- "Confidential papers" version:<br>Locking system with flat key lock<br>Secured rectangular slot 230x15mm<br>with deflector<br>Papier - Sky blue RAL 5015<br>- Plastique - Colza yellow RAL 1021<br>- Métal - Traffic red RAL 3020<br>- Autres déchets - Light grey RAL 9022<br>- Verre - Yellow green RAL 6018<br>- Gobelets - White RAL 9016                                                                                                                                                                                                                                                                                                                                                                                                                                                                                                                                                                                                                                                                                                                                                                                                                                | OLDER<br>al latch***<br>arent<br>7<br>with<br>lock<br>55781<br>55782<br>55783<br>55783<br>55784<br>55786<br>55788                                                                                                                                                                                | 75L<br>384<br>380<br>5L                                               | 9<br>with<br>lock<br>55421<br>55422<br>55419<br>55420<br>55423<br>55423<br>55418                                                                                                         | 0L<br>without<br>lock<br>MANGANESI<br>-<br>-<br>-<br>-<br>-<br>-                                                                                                                       | 9<br>with c<br>with<br>lock<br>GREY front<br>54823<br>54824<br>54821<br>54822<br>54825<br>54820                                                                                         | without<br>lock | VIGIPIRATE<br>without<br>lock<br>55587<br>55588<br>55588<br>55586<br>55586<br>55589<br>55584                                                                                   | 90L<br>VIGIPIRATE<br>with castors<br>Without<br>lock<br>54803<br>54804<br>54801<br>54801<br>54802<br>54805<br>54805                                                                                                                                                                                                                                                        |
| CUBATRI<br>WASTE SORTING BIN WITH SACK HO<br>ON A SLIDING RAIL - 75L AND 90L<br>- Anti-UV powder coated steel<br>- Integrated sack holder on a sliding rail<br>- Push/pull opening system thanks to its mechanica<br>- 4 adjustable plastic feet for uneven floors<br>- Waste identification on the door<br>- "Vigipirate" version: 4 impact resistant, transpa<br>polycarbonate panels<br>- Version with "castors": 4 swivel castors<br>Ø50 mm: 2 with brake + 2 without brake<br>- "Confidential papers" version:<br>Locking system with flat key lock<br>Secured rectangular slot 230x15mm<br>with deflector<br>Papier - Sky blue RAL 5015<br>- Plastique - Colza yellow RAL 1021<br>- Métal - Traffic red RAL 3020<br>- Autres déchets - Light grey RAL 9022<br>- Verre - Yellow green RAL 6018<br>- Gobelets - White RAL 9016<br>- Cartouches - Brown RAL 8001                                                                                                                                                                                                                                                                                                                                                                                                                                                                                                                                                                                                                                                                                                                                                                                               | OLDER<br>al latch***<br>arent<br>7<br>with<br>lock<br>55781<br>55782<br>55783<br>55783<br>55784<br>55786                                                                                                                                                                                         | 75L<br>384<br>380<br>55L                                              | 9<br>with<br>lock<br>55421<br>55422<br>55419<br>55420<br>55423                                                                                                                           | OL<br>without<br>lock<br>MANGANESI<br>-<br>-<br>-<br>-<br>-<br>-<br>-<br>-<br>-<br>-<br>-<br>-<br>-<br>-<br>-<br>-<br>-<br>-<br>-                                                      | 9<br>with c<br>with<br>lock<br><b>GREY front</b><br>54823<br>54824<br>54821<br>54822<br>54825                                                                                           | without<br>lock | VIGIPIRATE<br>without<br>lock<br>55587<br>55588<br>55588<br>55585<br>55586<br>55586<br>55589                                                                                   | 90L<br>VIGIPIRATE<br>with castors<br>Without<br>lock<br>54803<br>54804<br>54801<br>54801<br>54802<br>54805                                                                                                                                                                                                                                                                 |
| CUBATRI<br>WASTE SORTING BIN WITH SACK HO<br>ON A SLIDING RAIL - 75L AND 90L<br>- Anti-UV powder coated steel<br>- Integrated sack holder on a sliding rail<br>- Push/pull opening system thanks to its mechanica<br>- 4 adjustable plastic feet for uneven floors<br>- Waste identification on the door<br>- "Vigipirate" version: 4 impact resistant, transpa<br>polycarbonate panels<br>- Version with "castors": 4 swivel castors<br>Ø50 mm: 2 with brake + 2 without brake<br>- "Confidential papers" version:<br>Locking system with flat key lock<br>Secured rectangular slot 230x15mm<br>with deflector<br>Papier - Sky blue RAL 5015<br>- Plastique - Colza yellow RAL 1021<br>- Métal - Traffic red RAL 3020<br>- Autres déchets - Light grey RAL 9022<br>- Verre - Yellow green RAL 6018<br>- Gobelets - White RAL 9016                                                                                                                                                                                                                                                                                                                                                                                                                                                                                                                                                                                                                                                                                                                                                                                                                                | OLDER<br>al latch***<br>arent<br>7<br>with<br>lock<br>55781<br>55782<br>55783<br>55784<br>55786<br>55788<br>55788<br>55788<br>55788                                                                                                                                                              | 75L<br>384<br>380<br>5L                                               | 9<br>with<br>lock<br>55421<br>55422<br>55419<br>55420<br>55423<br>55423<br>55418<br>55417                                                                                                | 0L<br>without<br>lock<br>MANGANESI<br>-<br>-<br>-<br>-<br>-<br>-                                                                                                                       | 9<br>with c<br>with<br>lock<br>GREY front<br>54823<br>54824<br>54821<br>54822<br>54822<br>54825<br>54820<br>54819                                                                       | without<br>lock | VIGIPIRATE<br>without<br>lock<br>55587<br>55588<br>55588<br>55586<br>55586<br>55589<br>55584                                                                                   | 90L         90L         VIGIPIRATE         with castors         without         10ck         54803         54804         54801         54802         54805         54800                                                                                                                                                                                                   |
| CUBATRI<br>WASTE SORTING BIN WITH SACK HO<br>ON A SLIDING RAIL - 75L AND 90L<br>- Anti-UV powder coated steel<br>- Integrated sack holder on a sliding rail<br>- Push/pull opening system thanks to its mechanica<br>- 4 adjustable plastic feet for uneven floors<br>- Waste identification on the door<br>- "Vigipirate" version: 4 impact resistant, transpa<br>polycarbonate panels<br>- Version with "castors": 4 swivel castors<br>Ø50 mm: 2 with brake + 2 without brake<br>- "Confidential papers" version:<br>Locking system with flat key lock<br>Secured rectangular slot 230x15mm<br>with deflector<br>Papier - Sky blue RAL 5015<br>- Plastique - Colza yellow RAL 1021<br>- Métal - Traffic red RAL 3020<br>- Autres déchets - Light grey RAL 9022<br>- Verre - Yellow green RAL 6018<br>- Gobelets - White RAL 9016<br>- Cartouches - Brown RAL 8001<br>- Papiers confidentiels - Sky blue RAL 5015                                                                                                                                                                                                                                                                                                                                                                                                                                                                                                                                                                                                                                                                                                                                                | OLDER<br>al latch***<br>arent<br>7<br>with<br>lock<br>55781<br>55782<br>55783<br>55783<br>55784<br>55786<br>55788<br>55788<br>55787<br>-                                                                                                                                                         | 75L<br>384<br>380<br>55L<br>i without<br>lock<br>-<br>-<br>-<br>54835 | 9<br>with<br>lock<br>55421<br>55422<br>55419<br>55420<br>55423<br>55418<br>55417<br>-                                                                                                    | 0L<br>without<br>lock<br>MANGANESI<br>-<br>-<br>-<br>-<br>54837<br>-                                                                                                                   | 9<br>with c<br>with<br>lock<br>GREY front<br>54823<br>54824<br>54821<br>54822<br>54825<br>54820<br>54819<br>-                                                                           | without<br>lock | VIGIPIRATE<br>without<br>lock<br>55587<br>55588<br>55588<br>55585<br>55586<br>55589<br>55584<br>55583<br>-                                                                     | 90L         90L         VIGIPIRATE         with castors         without         54803         54804         54801         54802         54805         54800         54800         54799                                                                                                                                                                                    |
| CUBATRI<br>WASTE SORTING BIN WITH SACK HO<br>ON A SLIDING RAIL - 75L AND 90L<br>- Anti-UV powder coated steel<br>- Integrated sack holder on a sliding rail<br>- Push/pull opening system thanks to its mechanica<br>- 4 adjustable plastic feet for uneven floors<br>- Waste identification on the door<br>- "Vigipirate" version: 4 impact resistant, transpa<br>polycarbonate panels<br>- Version with "castors": 4 swivel castors<br>Ø50 mm: 2 with brake + 2 without brake<br>- "Confidential papers" version:<br>Locking system with flat key lock<br>Secured rectangular slot 230x15mm<br>with deflector<br>Papier - Sky blue RAL 5015<br>- Plastique - Colza yellow RAL 1021<br>- Métal - Traffic red RAL 3020<br>- Autres déchets - Light grey RAL 9022<br>- Verre - Yellow green RAL 6018<br>- Gobelets - White RAL 9016<br>- Cartouches - Brown RAL 8001<br>- Papiers confidentiels - Sky blue RAL 5015                                                                                                                                                                                                                                                                                                                                                                                                                                                                                                                                                                                                                                                                                                                                                | OLDER<br>al latch***<br>arent<br>7<br>with<br>lock<br>55781<br>55782<br>55783<br>55783<br>55784<br>55786<br>55788<br>55788<br>55787<br>-                                                                                                                                                         | 75L<br>384<br>380<br>55L<br>i without<br>lock<br>-<br>-<br>-<br>54835 | 9<br>with<br>lock<br>55421<br>55422<br>55419<br>55420<br>55423<br>55418<br>55417<br>-                                                                                                    | 0L<br>without<br>lock<br>MANGANESI<br>-<br>-<br>-<br>-<br>54837<br>-                                                                                                                   | 9<br>with c<br>with<br>lock<br>GREY front<br>54823<br>54824<br>54821<br>54822<br>54825<br>54820<br>54819<br>-<br>54849                                                                  | without<br>lock | VIGIPIRATE<br>without<br>lock<br>55587<br>55588<br>55588<br>55585<br>55586<br>55589<br>55584<br>55583<br>-                                                                     | 90L<br>VIGIPIRATE<br>with castors<br>Without<br>lock<br>54803<br>54804<br>54804<br>54801<br>54802<br>54805<br>54805<br>54800<br>54799                                                                                                                                                                                                                                      |
| CUBATRI WASTE SORTING BIN WITH SACK HO ON A SLIDING RAIL - 75L AND 90L - Anti-UV powder coated steel - Integrated sack holder on a sliding rail - Push/pull opening system thanks to its mechanica - 4 adjustable plastic feet for uneven floors - Waste identification on the door - "Vigipirate" version: 4 impact resistant, transpa polycarbonate panels - Version with "castors": 4 swivel castors Ø50 mm: 2 with brake + 2 without brake - "Confidential papers" version: Locking system with flat key lock Secured rectangular slot 230x15mm with deflector Papier - Sky blue RAL 5015 Plastique - Colza yellow RAL 1021 Métal - Traffic red RAL 3020 Autres déchets - Light grey RAL 9022 Verre - Yellow green RAL 6018 Gobelets - White RAL 9016 Cartouches - Brown RAL 8001 Papiers confidentiels - Sky blue RAL 5015 Emballages - Colza yellow RAL 1021                                                                                                                                                                                                                                                                                                                                                                                                                                                                                                                                                                                                                                                                                                                                                                                                | OLDER<br>al latch***<br>arent<br>7<br>with<br>lock<br>55781<br>55782<br>55783<br>55784<br>55783<br>55784<br>55786<br>55788<br>55788<br>55787<br>-<br>54845                                                                                                                                       | 75L<br>384<br>380<br>55L<br>i without<br>lock<br>-<br>-<br>-<br>54835 | 9<br>with<br>lock<br>55421<br>55422<br>55419<br>55420<br>55420<br>55423<br>55418<br>55417<br>-<br>54847                                                                                  | 0L<br>without<br>lock<br>MANGANESI<br>-<br>-<br>-<br>-<br>54837<br>-<br>-<br>-<br>-<br>-<br>-<br>-<br>-<br>-<br>-<br>-<br>-<br>-<br>-<br>-<br>-<br>-<br>-<br>-                         | 9<br>with c<br>with<br>lock<br>GREY front<br>54823<br>54824<br>54821<br>54822<br>54825<br>54820<br>54819<br>-<br>54849<br>E front                                                       | without<br>lock | VIGIPIRATE<br>without<br>lock<br>55587<br>55588<br>55585<br>55586<br>55586<br>55589<br>55584<br>55583<br>-<br>55583<br>-<br>55883                                              | 90L<br>VIGIPIRATE<br>with castors<br>without<br>lock<br>54803<br>54804<br>54801<br>54802<br>54805<br>54805<br>54800<br>54799<br>-<br>54853                                                                                                                                                                                                                                 |
| CUBATRI WASTE SORTING BIN WITH SACK HO ON A SLIDING RAIL - 75L AND 90L - Anti-UV powder coated steel - Integrated sack holder on a sliding rail - Push/pull opening system thanks to its mechanica - 4 adjustable plastic feet for uneven floors - Waste identification on the door - "Vigipirate" version: 4 impact resistant, transpa polycarbonate panels - Version with "castors": 4 swivel castors Ø50 mm: 2 with brake + 2 without brake - "Confidential papers" version: Locking system with flat key lock Secured rectangular slot 230x15mm with deflector Papier - Sky blue RAL 5015 Plastique - Colza yellow RAL 1021 Métal - Traffic red RAL 3020 Autres déchets - Light grey RAL 9022 Verre - Yellow green RAL 6018 Gobelets - White RAL 9016 Cartouches - Brown RAL 8001 Papiers confidentiels - Sky blue RAL 5015 Emballages - Colza yellow RAL 1021 Papier - Sky blue RAL 5015                                                                                                                                                                                                                                                                                                                                                                                                                                                                                                                                                                                                                                                                                                                                                                     | OLDER<br>al latch***<br>arent<br>7<br>with<br>lock<br>55781<br>55782<br>55783<br>55784<br>55783<br>55784<br>55786<br>55788<br>55786<br>55788<br>55786<br>55788<br>55787<br>-<br>54845                                                                                                            | 75L<br>384<br>380<br>55L<br>i without<br>lock<br>-<br>-<br>-<br>54835 | 9<br>with<br>lock<br>55421<br>55422<br>55419<br>55420<br>55423<br>55418<br>55417<br>-<br>54847<br>55414                                                                                  | 0L<br>without<br>lock<br>MANGANESI<br>-<br>-<br>-<br>-<br>54837<br>-<br>-<br>-<br>-<br>-<br>-<br>-<br>-<br>-<br>-<br>-<br>-<br>-<br>-<br>-<br>-<br>-<br>-<br>-                         | 9<br>with c<br>with<br>lock<br>GREY front<br>54823<br>54824<br>54821<br>54822<br>54825<br>54820<br>54819<br>-<br>54849<br>E front<br>54816                                              | without<br>lock | VIGIPIRATE<br>without<br>lock<br>55587<br>55588<br>55585<br>55586<br>55589<br>55584<br>55583<br>-<br>54851<br>55580                                                            | Year90LYIGIPIRATEWithoutlock54803548045480154805548055480054799-548535479654794                                                                                                                                                                                                                                                                                            |
| CUBATRI<br>WASTE SORTING BIN WITH SACK HO<br>ON A SLIDING RAIL - 75L AND 90L<br>- Anti-UV powder coated steel<br>- Integrated sack holder on a sliding rail<br>- Push/pull opening system thanks to its mechanica<br>- 4 adjustable plastic feet for uneven floors<br>- Waste identification on the door<br>- "Vigipirate" version: 4 impact resistant, transpa<br>polycarbonate panels<br>- Version with "castors": 4 swivel castors<br>Ø50 mm: 2 with brake + 2 without brake<br>- "Confidential papers" version:<br>Locking system with flat key lock<br>Secured rectangular slot 230x15mm<br>with deflector<br>- Papier - Sky blue RAL 5015<br>- Plastique - Colza yellow RAL 1021<br>- Métal - Traffic red RAL 3020<br>- Autres déchets - Light grey RAL 9022<br>- Verre - Yellow green RAL 6018<br>- Gobelets - White RAL 9016<br>- Cartouches - Brown RAL 8001<br>- Papiers confidentiels - Sky blue RAL 5015<br>- Emballages - Colza yellow RAL 1021<br>- Papier - Sky blue RAL 5015<br>- Plastique - Colza yellow RAL 1021<br>- Papier - Sky blue RAL 5015<br>- Plastique - Colza yellow RAL 1021<br>- Papier - Sky blue RAL 5015<br>- Plastique - Colza yellow RAL 1021<br>- Papier - Sky blue RAL 5015<br>- Plastique - Colza yellow RAL 1021<br>- Papier - Sky blue RAL 5015<br>- Plastique - Colza yellow RAL 1021<br>- Papier - Sky blue RAL 5015<br>- Plastique - Colza yellow RAL 1021<br>- Métal - Traffic red RAL 3020<br>- Autres déchets - Light grey RAL 9022                                                                                                                                                                                | OLDER<br>al latch***<br>arent<br>7<br>with<br>lock<br>55781<br>55782<br>55783<br>55784<br>55783<br>55784<br>55786<br>55783<br>55784<br>55786<br>55783<br>55784<br>55786<br>55783<br>55784<br>55786<br>55783<br>55784<br>55783<br>55784<br>55781<br>55778<br>55370<br>55371<br>55372<br>55373     | 75L<br>384<br>380<br>55L<br>i without<br>lock<br>-<br>-<br>-<br>54835 | 9<br>with<br>lock<br>55421<br>55422<br>55419<br>55420<br>55423<br>55418<br>55423<br>55418<br>55417<br>-<br>54847<br>55414<br>55415<br>55414<br>55415<br>55412<br>55413                   | 0L<br>without<br>lock<br>MANGANESI<br>-<br>-<br>-<br>-<br>54837<br>-<br>-<br>-<br>-<br>-<br>-<br>-<br>-<br>-<br>-<br>-<br>-<br>-<br>-<br>-<br>-<br>-<br>-<br>-                         | 9<br>with c<br>with<br>lock<br>GREY front<br>54823<br>54824<br>54821<br>54822<br>54825<br>54820<br>54829<br>54849<br>54849<br>54816<br>54816<br>54817<br>54814<br>54815                 | without<br>lock | VIGIPIRATE<br>without<br>lock<br>55587<br>55588<br>55585<br>55586<br>55589<br>55584<br>55583<br>-<br>55883<br>-<br>55883<br>55580<br>55581<br>55581<br>55578<br>55578<br>55579 | 90L         90L           VIGIPIRATE         with castors           with castors         without           54803         54804           54801         54802           54805         54800           54803         54804           54805         54800           54799         -           54853         54796           54796         54797           54795         54795 |
| CUBATRI<br>WASTE SORTING BIN WITH SACK HO<br>ON A SLIDING RAIL - 75L AND 90L<br>- Anti-UV powder coated steel<br>- Integrated sack holder on a sliding rail<br>- Push/pull opening system thanks to its mechanica<br>- 4 adjustable plastic feet for uneven floors<br>- Waste identification on the door<br>- "Vigipirate" version: 4 impact resistant, transpa<br>polycarbonate panels<br>- Version with "castors": 4 swivel castors<br>Ø50 mm: 2 with brake + 2 without brake<br>- "Confidential papers" version:<br>Locking system with flat key lock<br>Secured rectangular slot 230x15mm<br>with deflector<br>- Papier - Sky blue RAL 5015<br>- Plastique - Colza yellow RAL 1021<br>- Métal - Traffic red RAL 3020<br>- Autres déchets - Light grey RAL 9022<br>- Verre - Yellow green RAL 6018<br>- Gobelets - White RAL 9016<br>- Cartouches - Brown RAL 8001<br>- Papiers confidentiels - Sky blue RAL 5015<br>- Emballages - Colza yellow RAL 1021<br>- Papier - Sky blue RAL 5015<br>- Plastique - Colza yellow RAL 1021<br>- Papier - Sky blue RAL 5015<br>- Plastique - Colza yellow RAL 1021<br>- Papier - Sky blue RAL 5015<br>- Plastique - Colza yellow RAL 1021<br>- Papier - Sky blue RAL 5015<br>- Plastique - Colza yellow RAL 1021<br>- Papier - Sky blue RAL 5015<br>- Plastique - Colza yellow RAL 1021<br>- Papier - Sky blue RAL 5015<br>- Plastique - Colza yellow RAL 1021<br>- Papier - Sky blue RAL 5015<br>- Plastique - Colza yellow RAL 1021<br>- Métal - Traffic red RAL 3020<br>- Autres déchets - Light grey RAL 9022<br>- Verre - Yellow green RAL 6018                                                                      | OLDER<br>al latch***<br>arent<br>7<br>with<br>lock<br>55781<br>55782<br>55783<br>55784<br>55783<br>55784<br>55786<br>55783<br>55784<br>55786<br>55783<br>55784<br>55786<br>55783<br>55784<br>55786<br>55783<br>55778<br>55370<br>55371<br>55372<br>55373<br>55374                                | 75L<br>384<br>380<br>55L<br>i without<br>lock<br>-<br>-<br>-<br>54835 | 9<br>with<br>lock<br>55421<br>55422<br>55419<br>55420<br>55423<br>55418<br>55420<br>55423<br>55418<br>55417<br>-<br>54847<br>55414<br>55415<br>55415<br>55412<br>55413<br>55416          | 0L<br>without<br>lock<br>MANGANESI<br>-<br>-<br>-<br>-<br>54837<br>-<br>-<br>S4837<br>-<br>-                                                                                           | 9<br>with c<br>with<br>lock<br><b>GREY front</b><br>54823<br>54824<br>54821<br>54822<br>54825<br>54820<br>54829<br>54849<br><b>E front</b><br>54816<br>54817<br>54814<br>54815<br>54818 | without<br>lock | VIGIPIRATE<br>without<br>lock<br>55587<br>55588<br>55585<br>55586<br>55589<br>55584<br>55583<br>-<br>55883<br>-<br>55881<br>55581<br>55581<br>55578<br>55578<br>55579<br>55582 | You           90L           VIGIPIRATE           with castors           without           100k           54803           54804           54801           54802           54805           54800           54799           -           54853           54796           54797           54794           54798                                                                 |
| CUBATRI WASTE SORTING BIN WITH SACK HO ON A SLIDING RAIL - 75L AND 90L - Anti-UV powder coated steel - Integrated sack holder on a sliding rail - Push/pull opening system thanks to its mechanica - 4 adjustable plastic feet for uneven floors - Waste identification on the door - "Vigipirate" version: 4 impact resistant, transpa polycarbonate panels - Version with "castors": 4 swivel castors Ø50 mm: 2 with brake + 2 without brake - "Confidential papers" version: Locking system with flat key lock Secured rectangular slot 230x15mm with deflector  Papier - Sky blue RAL 5015 Plastique - Colza yellow RAL 1021 Métal - Traffic red RAL 3020 Autres déchets - Light grey RAL 9022 Verre - Yellow green RAL 6018 Gobelets - White RAL 9016 Cartouches - Brown RAL 8001 Papier - Sky blue RAL 5015 Emballages - Colza yellow RAL 1021 Papier - Sky blue RAL 5015 Plastique - Colza yellow RAL 1021 Papier - Sky blue RAL 5015 Plastique - Colza yellow RAL 1021 Verre - Yellow green RAL 6018 Gobelets - White RAL 9016 Verre - Yellow green RAL 6013 Verre - Sky blue RAL 5015 Plastique - Colza yellow RAL 1021 Verre - Yellow green RAL 6018 Gobelets - Uhite RAL 3020 Autres déchets - Light grey RAL 9022 Verre - Yellow green RAL 6018 | OLDER<br>al latch***<br>arent<br>7<br>with<br>lock<br>55781<br>55782<br>55783<br>55784<br>55786<br>55783<br>55784<br>55786<br>55783<br>55784<br>55786<br>55783<br>55784<br>55786<br>55783<br>55784<br>55786<br>55783<br>5577<br>-<br>54845<br>55370<br>55371<br>55372<br>55373<br>55374<br>55376 | 75L<br>760<br>760<br>760<br>760<br>760<br>760<br>760<br>760           | 9<br>with<br>lock<br>55421<br>55422<br>55419<br>55420<br>55423<br>55418<br>55420<br>55423<br>55418<br>55417<br>-<br>54847<br>55414<br>55415<br>55415<br>55412<br>55413<br>55416<br>55411 | 0L<br>without<br>lock<br>MANGANESI<br>-<br>-<br>-<br>-<br>-<br>-<br>-<br>-<br>-<br>-<br>-<br>-<br>-                                                                                    | 820<br>9<br>9<br>with<br>10<br>5<br>5<br>5<br>5<br>5<br>5<br>5<br>5<br>5<br>5<br>5<br>5<br>5                                                                                            | without<br>lock | VIGIPIRATE<br>without<br>lock<br>55587<br>55588<br>55585<br>55586<br>55589<br>55584<br>55583<br>-<br>55883<br>-<br>55881<br>55581<br>55578<br>55579<br>55582<br>55577          | You           90L           VIGIPIRATE           with castors           without           100k           54803           54804           54805           54805           54805           54800           54799           -           54853           54796           54795           54798           54793                                                                 |
| CUBATRI<br>WASTE SORTING BIN WITH SACK HO<br>ON A SLIDING RAIL - 75L AND 90L<br>- Anti-UV powder coated steel<br>- Integrated sack holder on a sliding rail<br>- Push/pull opening system thanks to its mechanica<br>- 4 adjustable plastic feet for uneven floors<br>- Waste identification on the door<br>- "Vigipirate" version: 4 impact resistant, transpa<br>polycarbonate panels<br>- Version with "castors": 4 swivel castors<br>Ø50 mm: 2 with brake + 2 without brake<br>- "Confidential papers" version:<br>Locking system with flat key lock<br>Secured rectangular slot 230x15mm<br>with deflector<br>- Papier - Sky blue RAL 5015<br>- Plastique - Colza yellow RAL 1021<br>- Métal - Traffic red RAL 3020<br>- Autres déchets - Light grey RAL 9022<br>- Verre - Yellow green RAL 6018<br>- Gobelets - White RAL 9016<br>- Cartouches - Brown RAL 8001<br>- Papiers confidentiels - Sky blue RAL 5015<br>- Emballages - Colza yellow RAL 1021<br>- Papier - Sky blue RAL 5015<br>- Plastique - Colza yellow RAL 1021<br>- Papier - Sky blue RAL 5015<br>- Plastique - Colza yellow RAL 1021<br>- Papier - Sky blue RAL 5015<br>- Plastique - Colza yellow RAL 1021<br>- Papier - Sky blue RAL 5015<br>- Plastique - Colza yellow RAL 1021<br>- Papier - Sky blue RAL 5015<br>- Plastique - Colza yellow RAL 1021<br>- Papier - Sky blue RAL 5015<br>- Plastique - Colza yellow RAL 1021<br>- Papier - Sky blue RAL 5015<br>- Plastique - Colza yellow RAL 1021<br>- Métal - Traffic red RAL 3020<br>- Autres déchets - Light grey RAL 9022<br>- Verre - Yellow green RAL 6018                                                                      | OLDER<br>al latch***<br>arent<br>7<br>with<br>lock<br>55781<br>55782<br>55783<br>55784<br>55783<br>55784<br>55786<br>55783<br>55784<br>55786<br>55783<br>55784<br>55786<br>55783<br>55784<br>55786<br>55783<br>55778<br>55370<br>55371<br>55372<br>55373<br>55374                                | 75L<br>384<br>380<br>55L<br>i without<br>lock<br>-<br>-<br>-<br>54835 | 9<br>with<br>lock<br>55421<br>55422<br>55419<br>55420<br>55423<br>55418<br>55420<br>55423<br>55418<br>55417<br>-<br>54847<br>55414<br>55415<br>55415<br>55412<br>55413<br>55416          | 0L<br>without<br>lock<br>MANGANESI<br>-<br>-<br>-<br>-<br>54837<br>-<br>-<br>-<br>54837<br>-<br>-<br>-<br>-<br>-<br>-<br>-<br>-<br>-<br>-<br>-<br>-<br>-<br>-<br>-<br>-<br>-<br>-<br>- | 9<br>with c<br>with<br>lock<br><b>GREY front</b><br>54823<br>54824<br>54821<br>54822<br>54825<br>54820<br>54829<br>54849<br><b>E front</b><br>54816<br>54817<br>54814<br>54815<br>54818 | without<br>lock | VIGIPIRATE<br>without<br>lock<br>55587<br>55588<br>55585<br>55586<br>55589<br>55584<br>55583<br>-<br>55883<br>-<br>55881<br>55581<br>55581<br>55578<br>55578<br>55579<br>55582 | Year           90L           VIGIPIRATE           with castors           without           100k           54803           54804           54801           54802           54803           54805           54800           54799           -           54853           54796           54794           54795           54798                                                |