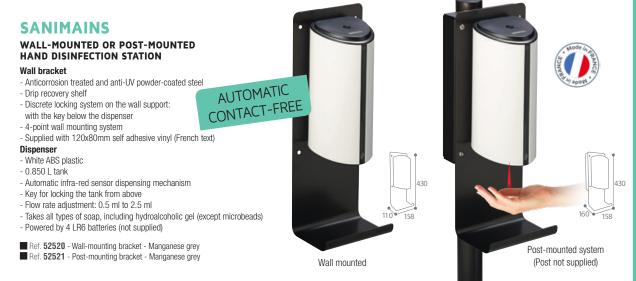

ats (max. Ø 210mm x H210mm) Flow regulator (for Ref 52006)

**SOAP DISPENSER - 1L** 

- הטאי וטפטומנטר (וטר חפר 22000)
- Ref. **52003** Standard Matt black Ref. **52006** - With flow regulator - Matt black

310



ROSSIGNOL

# Rollado INDISPENSABLE

#### **ROLLADO**

#### CENTRE FEED HAND TOWEL DISPENSER 450 FORMAT

- Polyethylene
- Central feed for roll
- Takes rolls with max Ø of 220 and max. height of 240 mm
- Ref. 52099 Transparent grey

# R



Integrated flow regulator

Discover our folded paper hand towel dispensers (p.84 to 88)

### Bobino cleanliness at your fingertips

Ø 265





540

590

#### BOBINO

#### FREE STANDING PAPER ROLL HOLDER

Anti-UV powder-coated steel
For all rolls with Ø up 450mm
Paper cutting blade

🗌 Ref. 53244 - White

830 450



# Sanimains AUTOMATIC CONTROL







Except microbeads. Gel not supplied





# Gaia your ally in the fight against period poverty



A solution 100% feminine A sustainable and recyclable sanitary product dispenser



#### DISPENSER FOR FREE DISTRIBUTION OF SANITARY PRODUCTS: 2 OR 4 COLUMNS

- Anti-UV powder-coated steel
- Locking with Ø7mm triangular key lock
- 3-point wall mounting system
- To refill: open door and refill from top of column
- (individually wrapped consumables not supplied) - 2 compartment version: 2 columns of 50 sanitary towels
- 2 compartment version: 2 columns of 50 sanitary towels
   4 compartment version: 2 columns of 50 sanitary towels
- + 1 column 100 tampons + 1 column 100 tampons with applicator
- Calibrated apertures to the front to regulate flow
- Supplied with installation and filling inst