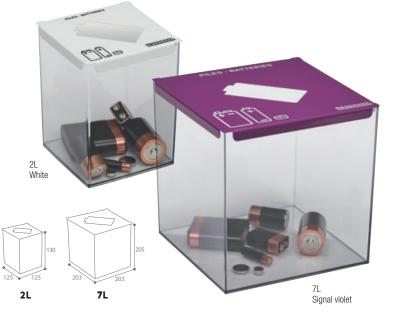

#### **PILEO**

#### TABLE/WORK -TOP BATTERY COLLECTION BOX

- Lid with calibrated opening in powder coated steel

- Transparent, shock-resistant polycarbonate body

| Colour                 | 2L    | 7L    |
|------------------------|-------|-------|
| Traffic white RAL 9016 | 59620 | 59622 |
| Signal violet RAL 4008 | 59621 | 59623 |