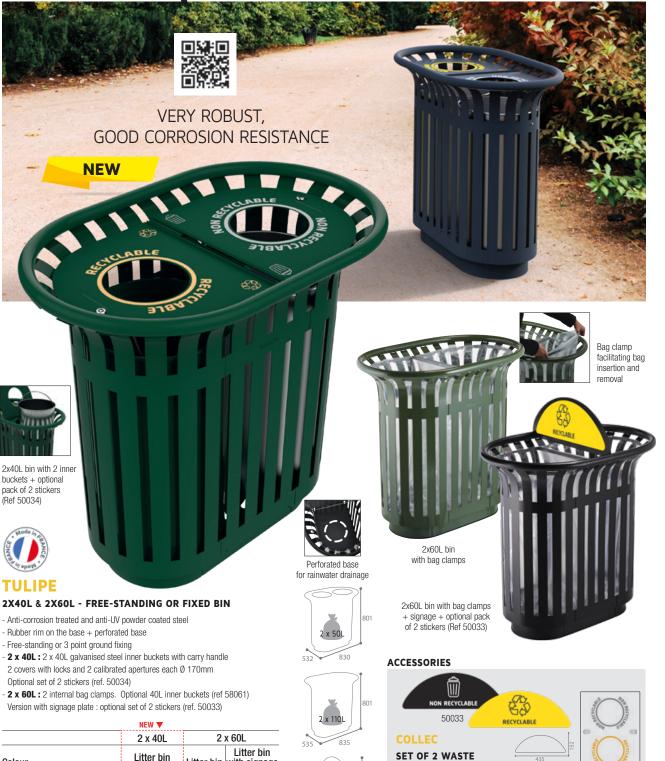

# Waste sorting

# Cubatri . Recycologie

10

Discover our Installation Service (p2)

IDEAL FOR SINGLE OR MODULAR USE

DISCOV<mark>ER O</mark>UR CUBA DESKTOP BINS (p71)

## SELECTING THE BEST OPTIONS WHEN CHOOSING THE CUBATRI MODULAR BIN

Facades with or without windows With or without castors

4 RA

| Waste sortin                                                                                                                                                                                                                                                                                                                                                                                                                                                                                                                                                                                                                                                                                                                                                                                                                                                                                                                                                                                                                                                                                                                                                                                                                                                                                                                                                                                                                                                                                                                                                                                                                                                      |                                                                                                                                                                                                                                                                                                  |                                                                       | - 901                                                                                                                                                                                    | -<br>er on                                                                                                                                                                             | a slid                                                                                                                                                                                  | ino ra          |                                                                                                                                                                                |                                                                                                                                                                                                                                                                                                                                                                            |
|-------------------------------------------------------------------------------------------------------------------------------------------------------------------------------------------------------------------------------------------------------------------------------------------------------------------------------------------------------------------------------------------------------------------------------------------------------------------------------------------------------------------------------------------------------------------------------------------------------------------------------------------------------------------------------------------------------------------------------------------------------------------------------------------------------------------------------------------------------------------------------------------------------------------------------------------------------------------------------------------------------------------------------------------------------------------------------------------------------------------------------------------------------------------------------------------------------------------------------------------------------------------------------------------------------------------------------------------------------------------------------------------------------------------------------------------------------------------------------------------------------------------------------------------------------------------------------------------------------------------------------------------------------------------|--------------------------------------------------------------------------------------------------------------------------------------------------------------------------------------------------------------------------------------------------------------------------------------------------|-----------------------------------------------------------------------|------------------------------------------------------------------------------------------------------------------------------------------------------------------------------------------|----------------------------------------------------------------------------------------------------------------------------------------------------------------------------------------|-----------------------------------------------------------------------------------------------------------------------------------------------------------------------------------------|-----------------|--------------------------------------------------------------------------------------------------------------------------------------------------------------------------------|----------------------------------------------------------------------------------------------------------------------------------------------------------------------------------------------------------------------------------------------------------------------------------------------------------------------------------------------------------------------------|
|                                                                                                                                                                                                                                                                                                                                                                                                                                                                                                                                                                                                                                                                                                                                                                                                                                                                                                                                                                                                                                                                                                                                                                                                                                                                                                                                                                                                                                                                                                                                                                                                                                                                   |                                                                                                                                                                                                                                                                                                  |                                                                       |                                                                                                                                                                                          | vithout wi                                                                                                                                                                             |                                                                                                                                                                                         |                 |                                                                                                                                                                                | castors                                                                                                                                                                                                                                                                                                                                                                    |
|                                                                                                                                                                                                                                                                                                                                                                                                                                                                                                                                                                                                                                                                                                                                                                                                                                                                                                                                                                                                                                                                                                                                                                                                                                                                                                                                                                                                                                                                                                                                                                                                                                                                   | )n of<br>Tional,                                                                                                                                                                                                                                                                                 | vrism                                                                 |                                                                                                                                                                                          | MEIAL                                                                                                                                                                                  |                                                                                                                                                                                         | EMBALLAGES      |                                                                                                                                                                                | ERIB 130021                                                                                                                                                                                                                                                                                                                                                                |
| CUBATRI<br>WASTE SORTING BIN WITH SACK HO<br>ON A SLIDING RAIL - 75L AND 90L<br>- Anti-UV powder coated steel<br>- Integrated sack holder on a sliding rail<br>- Push/pull opening system thanks to its mechanica<br>- 4 adjustable plastic feet for uneven floors<br>- Waste identification on the door<br>- "Vigipirate" version: 4 impact resistant, transpar<br>polycarbonate panels<br>- Version with "castors": 4 swivel castors<br>Ø50 mm: 2 with brake + 2 without brake                                                                                                                                                                                                                                                                                                                                                                                                                                                                                                                                                                                                                                                                                                                                                                                                                                                                                                                                                                                                                                                                                                                                                                                  | al latch***                                                                                                                                                                                                                                                                                      | <b>75L</b><br>384<br>380                                              | 90L                                                                                                                                                                                      | 760                                                                                                                                                                                    | 820                                                                                                                                                                                     |                 |                                                                                                                                                                                | 75L<br>Manganese<br>grey front                                                                                                                                                                                                                                                                                                                                             |
| CUBATRI<br>WASTE SORTING BIN WITH SACK HO<br>ON A SLIDING RAIL - 75L AND 90L<br>- Anti-UV powder coated steel<br>- Integrated sack holder on a sliding rail<br>- Push/pull opening system thanks to its mechanica<br>- 4 adjustable plastic feet for uneven floors<br>- Vaste identification on the door<br>- "Vigipirate" version: 4 impact resistant, transpa<br>polycarbonate panels<br>- Version with "castors": 4 swivel castors<br>Ø50 mm: 2 with brake + 2 without brake<br>- "Confidential papers" version:<br>Locking system with flat key lock<br>Secured rectangular slot 230x15mm                                                                                                                                                                                                                                                                                                                                                                                                                                                                                                                                                                                                                                                                                                                                                                                                                                                                                                                                                                                                                                                                     | OLDER<br>al latch***<br>arent                                                                                                                                                                                                                                                                    | 75L                                                                   | 624 <u>380</u>                                                                                                                                                                           | 760                                                                                                                                                                                    | 820<br>01<br>380<br>9                                                                                                                                                                   | OL<br>castors   | 90L<br>VIGIPIRATE                                                                                                                                                              | Manganese                                                                                                                                                                                                                                                                                                                                                                  |
| CUBATRI<br>WASTE SORTING BIN WITH SACK HO<br>ON A SLIDING RAIL - 75L AND 90L<br>- Anti-UV powder coated steel<br>- Integrated sack holder on a sliding rail<br>- Push/pull opening system thanks to its mechanica<br>- 4 adjustable plastic feet for uneven floors<br>- Vaste identification on the door<br>- "Vigipirate" version: 4 impact resistant, transpa<br>polycarbonate panels<br>- Version with "castors": 4 swivel castors<br>Ø50 mm: 2 with brake + 2 without brake<br>- "Confidential papers" version:<br>Locking system with flat key lock                                                                                                                                                                                                                                                                                                                                                                                                                                                                                                                                                                                                                                                                                                                                                                                                                                                                                                                                                                                                                                                                                                          | OLDER<br>al latch***<br>arent                                                                                                                                                                                                                                                                    | 75L<br>384 380                                                        | 624 <u>380</u>                                                                                                                                                                           | 0L<br>without<br>lock                                                                                                                                                                  | 9<br>with c                                                                                                                                                                             | without<br>lock | 90L<br>VIGIPIRATE<br>without<br>lock                                                                                                                                           | Manganese<br>grey front                                                                                                                                                                                                                                                                                                                                                    |
| CUBATRI<br>WASTE SORTING BIN WITH SACK HO<br>ON A SLIDING RAIL - 75L AND 90L<br>- Anti-UV powder coated steel<br>- Integrated sack holder on a sliding rail<br>- Push/pull opening system thanks to its mechanica<br>- 4 adjustable plastic feet for uneven floors<br>- Vaste identification on the door<br>- "Vigipirate" version: 4 impact resistant, transpa<br>polycarbonate panels<br>- Version with "castors": 4 swivel castors<br>Ø50 mm: 2 with brake + 2 without brake<br>- "Confidential papers" version:<br>Locking system with flat key lock<br>Secured rectangular slot 230x15mm<br>with deflector                                                                                                                                                                                                                                                                                                                                                                                                                                                                                                                                                                                                                                                                                                                                                                                                                                                                                                                                                                                                                                                   | OLDER<br>al latch***<br>arent<br>7<br>with<br>lock                                                                                                                                                                                                                                               | 75L<br>384<br>380<br>760<br>760<br>760                                | 9<br>with<br>lock                                                                                                                                                                        | 760<br>624<br>OL<br>without                                                                                                                                                            | 9<br>with c<br>with<br>lock                                                                                                                                                             | without<br>lock | VIGIPIRATE<br>without<br>lock                                                                                                                                                  | 90L<br>VIGIPIRATE<br>with castors<br>without<br>lock                                                                                                                                                                                                                                                                                                                       |
| CUBATRI<br>WASTE SORTING BIN WITH SACK HO<br>ON A SLIDING RAIL - 75L AND 90L<br>- Anti-UV powder coated steel<br>- Integrated sack holder on a sliding rail<br>- Push/pull opening system thanks to its mechanica<br>- 4 adjustable plastic feet for uneven floors<br>- Vaste identification on the door<br>- "Vigipirate" version: 4 impact resistant, transpa<br>polycarbonate panels<br>- Version with "castors": 4 swivel castors<br>Ø50 mm: 2 with brake + 2 without brake<br>- "Confidential papers" version:<br>Locking system with flat key lock<br>Secured rectangular slot 230x15mm                                                                                                                                                                                                                                                                                                                                                                                                                                                                                                                                                                                                                                                                                                                                                                                                                                                                                                                                                                                                                                                                     | OLDER<br>al latch***<br>arent<br>7<br>with                                                                                                                                                                                                                                                       | 75L<br>384<br>380<br>760<br>760                                       | 624 3380<br>9<br>with                                                                                                                                                                    | 0L<br>without<br>lock                                                                                                                                                                  | 9<br>with c                                                                                                                                                                             | without<br>lock | VIGIPIRATE                                                                                                                                                                     | 90L<br>VIGIPIRATE<br>with castors<br>without                                                                                                                                                                                                                                                                                                                               |
| CUBATRI<br>WASTE SORTING BIN WITH SACK HO<br>ON A SLIDING RAIL - 75L AND 90L<br>- Anti-UV powder coated steel<br>- Integrated sack holder on a sliding rail<br>- Push/pull opening system thanks to its mechanica<br>- 4 adjustable plastic feet for uneven floors<br>- Waste identification on the door<br>- "Vigipirate" version: 4 impact resistant, transpa<br>polycarbonate panels<br>- Version with "castors": 4 swivel castors<br>Ø50 mm: 2 with brake + 2 without brake<br>- "Confidential papers" version:<br>Locking system with flat key lock<br>Secured rectangular slot 230x15mm<br>with deflector<br>Papier - Sky blue RAL 5015<br>- Plastique - Cotza yellow RAL 1021<br>- Métal - Traffic red RAL 3020                                                                                                                                                                                                                                                                                                                                                                                                                                                                                                                                                                                                                                                                                                                                                                                                                                                                                                                                            | OLDER<br>al latch***<br>arent<br>7<br>with<br>lock<br>55781<br>55782<br>55783                                                                                                                                                                                                                    | 75L<br>384<br>380<br>5L                                               | 9<br>with<br>lock<br>55421<br>55422<br>55419                                                                                                                                             | 0L<br>without<br>lock<br>MANGANESI                                                                                                                                                     | 9<br>with c<br>with<br>lock<br>= GREY front<br>54823<br>54824<br>54821                                                                                                                  | without<br>lock | VIGIPIRATE<br>without<br>lock<br>55587<br>55588<br>55588                                                                                                                       | 90L<br>VIGIPIRATE<br>with castors<br>Without<br>lock<br>54803<br>54804<br>54801                                                                                                                                                                                                                                                                                            |
| CUBATRI<br>WASTE SORTING BIN WITH SACK HO<br>ON A SLIDING RAIL - 75L AND 90L<br>- Anti-UV powder coated steel<br>- Integrated sack holder on a sliding rail<br>- Push/pull opening system thanks to its mechanica<br>- 4 adjustable plastic feet for uneven floors<br>- Waste identification on the door<br>- "Vigipirate" version: 4 impact resistant, transpa<br>polycarbonate panels<br>- Version with "castors": 4 swivel castors<br>Ø50 mm: 2 with brake + 2 without brake<br>- "Confidential papers" version:<br>Locking system with flat key lock<br>Secured rectangular slot 230x15mm<br>with deflector<br>Papier - Sky blue RAL 5015<br>- Plastique - Colza yellow RAL 1021<br>- Métal - Traffic red RAL 3020<br>- Autres déchets - Light grey RAL 9022                                                                                                                                                                                                                                                                                                                                                                                                                                                                                                                                                                                                                                                                                                                                                                                                                                                                                                  | OLDER<br>al latch***<br>arent<br>7<br>with<br>lock<br>55781<br>55782<br>55783<br>55784                                                                                                                                                                                                           | 75L<br>384<br>380<br>5L                                               | 9<br>with<br>lock<br>55421<br>55422<br>55419<br>55420                                                                                                                                    | 0L<br>without<br>lock<br>MANGANESI<br>-<br>-<br>-<br>-                                                                                                                                 | 9<br>with c<br>with<br>lock<br>= GREY front<br>54823<br>54824<br>54821<br>54822                                                                                                         | without<br>lock | VIGIPIRATE<br>without<br>lock<br>55587<br>55588<br>55588<br>55585<br>55586                                                                                                     | 90L<br>VIGIPIRATE<br>with castors<br>Without<br>lock<br>54803<br>54804<br>54801<br>54801<br>54802                                                                                                                                                                                                                                                                          |
| CUBATRI<br>WASTE SORTING BIN WITH SACK HO<br>ON A SLIDING RAIL - 75L AND 90L<br>- Anti-UV powder coated steel<br>- Integrated sack holder on a sliding rail<br>- Push/pull opening system thanks to its mechanica<br>- 4 adjustable plastic feet for uneven floors<br>- Waste identification on the door<br>- "Vigipirate" version: 4 impact resistant, transpa<br>polycarbonate panels<br>- Version with "castors": 4 swivel castors<br>Ø50 mm: 2 with brake + 2 without brake<br>- "Confidential papers" version:<br>Locking system with flat key lock<br>Secured rectangular slot 230x15mm<br>with deflector<br>Papier - Sky blue RAL 5015<br>- Plastique - Colza yellow RAL 1021<br>- Métal - Traffic red RAL 3020<br>- Autres déchets - Light grey RAL 9022<br>- Verre - Yellow green RAL 6018                                                                                                                                                                                                                                                                                                                                                                                                                                                                                                                                                                                                                                                                                                                                                                                                                                                               | OLDER<br>al latch***<br>arent<br>7<br>with<br>lock<br>55781<br>55782<br>55783<br>55783<br>55784<br>55786                                                                                                                                                                                         | 75L<br>384<br>380<br>5L                                               | 9<br>with<br>lock<br>55421<br>55422<br>55419<br>55420<br>55423                                                                                                                           | 0L<br>without<br>lock<br>MANGANESI                                                                                                                                                     | 9<br>with c<br>with<br>lock<br><b>GREY front</b><br>54823<br>54824<br>54821<br>54822<br>54825                                                                                           | without<br>lock | VIGIPIRATE<br>without<br>lock<br>55587<br>55588<br>55588<br>55585<br>55586<br>55586<br>55589                                                                                   | 90L<br>VIGIPIRATE<br>with castors<br>Without<br>lock<br>54803<br>54804<br>54801<br>54801<br>54802<br>54805                                                                                                                                                                                                                                                                 |
| CUBATRI<br>WASTE SORTING BIN WITH SACK HO<br>ON A SLIDING RAIL - 75L AND 90L<br>- Anti-UV powder coated steel<br>- Integrated sack holder on a sliding rail<br>- Push/pull opening system thanks to its mechanica<br>- 4 adjustable plastic feet for uneven floors<br>- Waste identification on the door<br>- "Vigipirate" version: 4 impact resistant, transpa<br>polycarbonate panels<br>- Version with "castors": 4 swivel castors<br>Ø50 mm: 2 with brake + 2 without brake<br>- "Confidential papers" version:<br>Locking system with flat key lock<br>Secured rectangular slot 230x15mm<br>with deflector<br>Papier - Sky blue RAL 5015<br>- Plastique - Colza yellow RAL 1021<br>- Métal - Traffic red RAL 3020<br>- Autres déchets - Light grey RAL 9022<br>- Verre - Yellow green RAL 6018<br>- Gobelets - White RAL 9016                                                                                                                                                                                                                                                                                                                                                                                                                                                                                                                                                                                                                                                                                                                                                                                                                                | OLDER<br>al latch***<br>arent<br>7<br>with<br>lock<br>55781<br>55782<br>55783<br>55783<br>55784<br>55786<br>55788                                                                                                                                                                                | 75L<br>384<br>380<br>5L                                               | 9<br>with<br>lock<br>55421<br>55422<br>55419<br>55420<br>55423<br>55423<br>55418                                                                                                         | 0L<br>without<br>lock<br>MANGANESI<br>-<br>-<br>-<br>-<br>-<br>-                                                                                                                       | 9<br>with c<br>with<br>lock<br>GREY front<br>54823<br>54824<br>54821<br>54822<br>54825<br>54820                                                                                         | without<br>lock | VIGIPIRATE<br>without<br>lock<br>55587<br>55588<br>55588<br>55586<br>55586<br>55589<br>55584                                                                                   | 90L<br>VIGIPIRATE<br>with castors<br>Without<br>lock<br>54803<br>54804<br>54801<br>54801<br>54802<br>54805<br>54805                                                                                                                                                                                                                                                        |
| CUBATRI<br>WASTE SORTING BIN WITH SACK HO<br>ON A SLIDING RAIL - 75L AND 90L<br>- Anti-UV powder coated steel<br>- Integrated sack holder on a sliding rail<br>- Push/pull opening system thanks to its mechanica<br>- 4 adjustable plastic feet for uneven floors<br>- Waste identification on the door<br>- "Vigipirate" version: 4 impact resistant, transpa<br>polycarbonate panels<br>- Version with "castors": 4 swivel castors<br>Ø50 mm: 2 with brake + 2 without brake<br>- "Confidential papers" version:<br>Locking system with flat key lock<br>Secured rectangular slot 230x15mm<br>with deflector<br>Papier - Sky blue RAL 5015<br>- Plastique - Colza yellow RAL 1021<br>- Métal - Traffic red RAL 3020<br>- Autres déchets - Light grey RAL 9022<br>- Verre - Yellow green RAL 6018<br>- Gobelets - White RAL 9016<br>- Cartouches - Brown RAL 8001                                                                                                                                                                                                                                                                                                                                                                                                                                                                                                                                                                                                                                                                                                                                                                                               | OLDER<br>al latch***<br>arent<br>7<br>with<br>lock<br>55781<br>55782<br>55783<br>55783<br>55784<br>55786                                                                                                                                                                                         | 75L<br>384<br>380<br>55L                                              | 9<br>with<br>lock<br>55421<br>55422<br>55419<br>55420<br>55423                                                                                                                           | OL<br>without<br>lock<br>MANGANESI<br>-<br>-<br>-<br>-<br>-<br>-<br>-<br>-<br>-<br>-<br>-<br>-<br>-<br>-<br>-<br>-<br>-<br>-<br>-                                                      | 9<br>with c<br>with<br>lock<br><b>GREY front</b><br>54823<br>54824<br>54821<br>54822<br>54825                                                                                           | without<br>lock | VIGIPIRATE<br>without<br>lock<br>55587<br>55588<br>55588<br>55585<br>55586<br>55586<br>55589                                                                                   | 90L<br>VIGIPIRATE<br>with castors<br>Without<br>lock<br>54803<br>54804<br>54801<br>54801<br>54802<br>54805                                                                                                                                                                                                                                                                 |
| CUBATRI<br>WASTE SORTING BIN WITH SACK HO<br>ON A SLIDING RAIL - 75L AND 90L<br>- Anti-UV powder coated steel<br>- Integrated sack holder on a sliding rail<br>- Push/pull opening system thanks to its mechanica<br>- 4 adjustable plastic feet for uneven floors<br>- Waste identification on the door<br>- "Vigipirate" version: 4 impact resistant, transpa<br>polycarbonate panels<br>- Version with "castors": 4 swivel castors<br>Ø50 mm: 2 with brake + 2 without brake<br>- "Confidential papers" version:<br>Locking system with flat key lock<br>Secured rectangular slot 230x15mm<br>with deflector<br>Papier - Sky blue RAL 5015<br>- Plastique - Colza yellow RAL 1021<br>- Métal - Traffic red RAL 3020<br>- Autres déchets - Light grey RAL 9022<br>- Verre - Yellow green RAL 6018<br>- Gobelets - White RAL 9016                                                                                                                                                                                                                                                                                                                                                                                                                                                                                                                                                                                                                                                                                                                                                                                                                                | OLDER<br>al latch***<br>arent<br>7<br>with<br>lock<br>55781<br>55782<br>55783<br>55784<br>55786<br>55788<br>55788<br>55788<br>55788                                                                                                                                                              | 75L<br>384<br>380<br>5L                                               | 9<br>with<br>lock<br>55421<br>55422<br>55419<br>55420<br>55423<br>55423<br>55418<br>55417                                                                                                | 0L<br>without<br>lock<br>MANGANESI<br>-<br>-<br>-<br>-<br>-<br>-                                                                                                                       | 9<br>with c<br>with<br>lock<br>GREY front<br>54823<br>54824<br>54821<br>54822<br>54822<br>54825<br>54820<br>54819                                                                       | without<br>lock | VIGIPIRATE<br>without<br>lock<br>55587<br>55588<br>55588<br>55586<br>55586<br>55589<br>55584                                                                                   | 90L         90L         VIGIPIRATE         with castors         without         10ck         54803         54804         54801         54802         54805         54800                                                                                                                                                                                                   |
| CUBATRI<br>WASTE SORTING BIN WITH SACK HO<br>ON A SLIDING RAIL - 75L AND 90L<br>- Anti-UV powder coated steel<br>- Integrated sack holder on a sliding rail<br>- Push/pull opening system thanks to its mechanica<br>- 4 adjustable plastic feet for uneven floors<br>- Waste identification on the door<br>- "Vigipirate" version: 4 impact resistant, transpa<br>polycarbonate panels<br>- Version with "castors": 4 swivel castors<br>Ø50 mm: 2 with brake + 2 without brake<br>- "Confidential papers" version:<br>Locking system with flat key lock<br>Secured rectangular slot 230x15mm<br>with deflector<br>Papier - Sky blue RAL 5015<br>- Plastique - Colza yellow RAL 1021<br>- Métal - Traffic red RAL 3020<br>- Autres déchets - Light grey RAL 9022<br>- Verre - Yellow green RAL 6018<br>- Gobelets - White RAL 9016<br>- Cartouches - Brown RAL 8001<br>- Papiers confidentiels - Sky blue RAL 5015                                                                                                                                                                                                                                                                                                                                                                                                                                                                                                                                                                                                                                                                                                                                                | OLDER<br>al latch***<br>arent<br>7<br>with<br>lock<br>55781<br>55782<br>55783<br>55783<br>55784<br>55786<br>55788<br>55788<br>55787<br>-                                                                                                                                                         | 75L<br>384<br>380<br>55L<br>i without<br>lock<br>-<br>-<br>-<br>54835 | 9<br>with<br>lock<br>55421<br>55422<br>55419<br>55420<br>55423<br>55418<br>55417<br>-                                                                                                    | 0L<br>without<br>lock<br>MANGANESI<br>-<br>-<br>-<br>-<br>54837<br>-                                                                                                                   | 9<br>with c<br>with<br>lock<br>GREY front<br>54823<br>54824<br>54821<br>54822<br>54825<br>54820<br>54819<br>-                                                                           | without<br>lock | VIGIPIRATE<br>without<br>lock<br>55587<br>55588<br>55588<br>55585<br>55586<br>55589<br>55584<br>55583<br>-                                                                     | 90L         90L         VIGIPIRATE         with castors         without         54803         54804         54801         54802         54805         54800         54800         54799                                                                                                                                                                                    |
| CUBATRI<br>WASTE SORTING BIN WITH SACK HO<br>ON A SLIDING RAIL - 75L AND 90L<br>- Anti-UV powder coated steel<br>- Integrated sack holder on a sliding rail<br>- Push/pull opening system thanks to its mechanica<br>- 4 adjustable plastic feet for uneven floors<br>- Waste identification on the door<br>- "Vigipirate" version: 4 impact resistant, transpa<br>polycarbonate panels<br>- Version with "castors": 4 swivel castors<br>Ø50 mm: 2 with brake + 2 without brake<br>- "Confidential papers" version:<br>Locking system with flat key lock<br>Secured rectangular slot 230x15mm<br>with deflector<br>Papier - Sky blue RAL 5015<br>- Plastique - Colza yellow RAL 1021<br>- Métal - Traffic red RAL 3020<br>- Autres déchets - Light grey RAL 9022<br>- Verre - Yellow green RAL 6018<br>- Gobelets - White RAL 9016<br>- Cartouches - Brown RAL 8001<br>- Papiers confidentiels - Sky blue RAL 5015                                                                                                                                                                                                                                                                                                                                                                                                                                                                                                                                                                                                                                                                                                                                                | OLDER<br>al latch***<br>arent<br>7<br>with<br>lock<br>55781<br>55782<br>55783<br>55783<br>55784<br>55786<br>55788<br>55788<br>55787<br>-                                                                                                                                                         | 75L<br>384<br>380<br>55L<br>i without<br>lock<br>-<br>-<br>-<br>54835 | 9<br>with<br>lock<br>55421<br>55422<br>55419<br>55420<br>55423<br>55418<br>55417<br>-                                                                                                    | 0L<br>without<br>lock<br>MANGANESI<br>-<br>-<br>-<br>-<br>54837<br>-                                                                                                                   | 9<br>with c<br>with<br>lock<br>GREY front<br>54823<br>54824<br>54821<br>54822<br>54825<br>54820<br>54819<br>-<br>54849                                                                  | without<br>lock | VIGIPIRATE<br>without<br>lock<br>55587<br>55588<br>55588<br>55585<br>55586<br>55589<br>55584<br>55583<br>-                                                                     | 90L<br>VIGIPIRATE<br>with castors<br>Without<br>lock<br>54803<br>54804<br>54804<br>54801<br>54802<br>54805<br>54805<br>54800<br>54799                                                                                                                                                                                                                                      |
| CUBATRI WASTE SORTING BIN WITH SACK HO ON A SLIDING RAIL - 75L AND 90L - Anti-UV powder coated steel - Integrated sack holder on a sliding rail - Push/pull opening system thanks to its mechanica - 4 adjustable plastic feet for uneven floors - Waste identification on the door - "Vigipirate" version: 4 impact resistant, transpa polycarbonate panels - Version with "castors": 4 swivel castors Ø50 mm: 2 with brake + 2 without brake - "Confidential papers" version: Locking system with flat key lock Secured rectangular slot 230x15mm with deflector Papier - Sky blue RAL 5015 Plastique - Colza yellow RAL 1021 Métal - Traffic red RAL 3020 Autres déchets - Light grey RAL 9022 Verre - Yellow green RAL 6018 Gobelets - White RAL 9016 Cartouches - Brown RAL 8001 Papiers confidentiels - Sky blue RAL 5015 Emballages - Colza yellow RAL 1021                                                                                                                                                                                                                                                                                                                                                                                                                                                                                                                                                                                                                                                                                                                                                                                                | OLDER<br>al latch***<br>arent<br>7<br>with<br>lock<br>55781<br>55782<br>55783<br>55784<br>55783<br>55784<br>55786<br>55788<br>55788<br>55787<br>-<br>54845                                                                                                                                       | 75L<br>384<br>380<br>55L<br>i without<br>lock<br>-<br>-<br>-<br>54835 | 9<br>with<br>lock<br>55421<br>55422<br>55419<br>55420<br>55420<br>55423<br>55418<br>55417<br>-<br>54847                                                                                  | 0L<br>without<br>lock<br>MANGANESI<br>-<br>-<br>-<br>-<br>54837<br>-<br>-<br>-<br>-<br>-<br>-<br>-<br>-<br>-<br>-<br>-<br>-<br>-<br>-<br>-<br>-<br>-<br>-<br>-                         | 9<br>with c<br>with<br>lock<br>GREY front<br>54823<br>54824<br>54821<br>54822<br>54825<br>54820<br>54819<br>-<br>54849<br>E front                                                       | without<br>lock | VIGIPIRATE<br>without<br>lock<br>55587<br>55588<br>55585<br>55586<br>55586<br>55589<br>55584<br>55583<br>-<br>55583<br>-<br>55883                                              | 90L<br>VIGIPIRATE<br>with castors<br>without<br>lock<br>54803<br>54804<br>54801<br>54802<br>54805<br>54805<br>54800<br>54799<br>-<br>54853                                                                                                                                                                                                                                 |
| CUBATRI WASTE SORTING BIN WITH SACK HO ON A SLIDING RAIL - 75L AND 90L - Anti-UV powder coated steel - Integrated sack holder on a sliding rail - Push/pull opening system thanks to its mechanica - 4 adjustable plastic feet for uneven floors - Waste identification on the door - "Vigipirate" version: 4 impact resistant, transpa polycarbonate panels - Version with "castors": 4 swivel castors Ø50 mm: 2 with brake + 2 without brake - "Confidential papers" version: Locking system with flat key lock Secured rectangular slot 230x15mm with deflector Papier - Sky blue RAL 5015 Plastique - Colza yellow RAL 1021 Métal - Traffic red RAL 3020 Autres déchets - Light grey RAL 9022 Verre - Yellow green RAL 6018 Gobelets - White RAL 9016 Cartouches - Brown RAL 8001 Papiers confidentiels - Sky blue RAL 5015 Emballages - Colza yellow RAL 1021 Papier - Sky blue RAL 5015                                                                                                                                                                                                                                                                                                                                                                                                                                                                                                                                                                                                                                                                                                                                                                     | OLDER<br>al latch***<br>arent<br>7<br>with<br>lock<br>55781<br>55782<br>55783<br>55784<br>55783<br>55784<br>55786<br>55788<br>55786<br>55788<br>55786<br>55788<br>55787<br>-<br>54845                                                                                                            | 75L<br>384<br>380<br>55L<br>i without<br>lock<br>-<br>-<br>-<br>54835 | 9<br>with<br>lock<br>55421<br>55422<br>55419<br>55420<br>55423<br>55418<br>55417<br>-<br>54847<br>55414                                                                                  | 0L<br>without<br>lock<br>MANGANESI<br>-<br>-<br>-<br>-<br>54837<br>-<br>-<br>-<br>-<br>-<br>-<br>-<br>-<br>-<br>-<br>-<br>-<br>-<br>-<br>-<br>-<br>-<br>-<br>-                         | 9<br>with c<br>with<br>lock<br>GREY front<br>54823<br>54824<br>54821<br>54822<br>54825<br>54820<br>54819<br>-<br>54849<br>E front<br>54816                                              | without<br>lock | VIGIPIRATE<br>without<br>lock<br>55587<br>55588<br>55585<br>55586<br>55589<br>55584<br>55583<br>-<br>54851<br>55580                                                            | Year90LYIGIPIRATEWithoutlock54803548045480154805548055480054799-548535479654794                                                                                                                                                                                                                                                                                            |
| CUBATRI<br>WASTE SORTING BIN WITH SACK HO<br>ON A SLIDING RAIL - 75L AND 90L<br>- Anti-UV powder coated steel<br>- Integrated sack holder on a sliding rail<br>- Push/pull opening system thanks to its mechanica<br>- 4 adjustable plastic feet for uneven floors<br>- Waste identification on the door<br>- "Vigipirate" version: 4 impact resistant, transpa<br>polycarbonate panels<br>- Version with "castors": 4 swivel castors<br>Ø50 mm: 2 with brake + 2 without brake<br>- "Confidential papers" version:<br>Locking system with flat key lock<br>Secured rectangular slot 230x15mm<br>with deflector<br>- Papier - Sky blue RAL 5015<br>- Plastique - Colza yellow RAL 1021<br>- Métal - Traffic red RAL 3020<br>- Autres déchets - Light grey RAL 9022<br>- Verre - Yellow green RAL 6018<br>- Gobelets - White RAL 9016<br>- Cartouches - Brown RAL 8001<br>- Papiers confidentiels - Sky blue RAL 5015<br>- Emballages - Colza yellow RAL 1021<br>- Papier - Sky blue RAL 5015<br>- Plastique - Colza yellow RAL 1021<br>- Papier - Sky blue RAL 5015<br>- Plastique - Colza yellow RAL 1021<br>- Papier - Sky blue RAL 5015<br>- Plastique - Colza yellow RAL 1021<br>- Papier - Sky blue RAL 5015<br>- Plastique - Colza yellow RAL 1021<br>- Papier - Sky blue RAL 5015<br>- Plastique - Colza yellow RAL 1021<br>- Papier - Sky blue RAL 5015<br>- Plastique - Colza yellow RAL 1021<br>- Métal - Traffic red RAL 3020<br>- Autres déchets - Light grey RAL 9022                                                                                                                                                                                | OLDER<br>al latch***<br>arent<br>7<br>with<br>lock<br>55781<br>55782<br>55783<br>55784<br>55783<br>55784<br>55786<br>55783<br>55784<br>55786<br>55783<br>55784<br>55786<br>55783<br>55784<br>55786<br>55783<br>55784<br>55783<br>55784<br>55781<br>55778<br>55370<br>55371<br>55372<br>55373     | 75L<br>384<br>380<br>55L<br>i without<br>lock<br>-<br>-<br>-<br>54835 | 9<br>with<br>lock<br>55421<br>55422<br>55419<br>55420<br>55423<br>55418<br>55423<br>55418<br>55417<br>-<br>54847<br>55414<br>55415<br>55414<br>55415<br>55412<br>55413                   | 0L<br>without<br>lock<br>MANGANESI<br>-<br>-<br>-<br>-<br>54837<br>-<br>-<br>-<br>-<br>-<br>-<br>-<br>-<br>-<br>-<br>-<br>-<br>-<br>-<br>-<br>-<br>-<br>-<br>-                         | 9<br>with c<br>with<br>lock<br>GREY front<br>54823<br>54824<br>54821<br>54822<br>54825<br>54820<br>54829<br>54849<br>54849<br>54816<br>54816<br>54817<br>54814<br>54815                 | without<br>lock | VIGIPIRATE<br>without<br>lock<br>55587<br>55588<br>55585<br>55586<br>55589<br>55584<br>55583<br>-<br>55883<br>-<br>55883<br>55580<br>55581<br>55581<br>55578<br>55578<br>55579 | 90L         90L           VIGIPIRATE         with castors           with castors         without           54803         54804           54801         54802           54805         54800           54803         54804           54805         54800           54799         -           54853         54796           54796         54797           54795         54795 |
| CUBATRI<br>WASTE SORTING BIN WITH SACK HO<br>ON A SLIDING RAIL - 75L AND 90L<br>- Anti-UV powder coated steel<br>- Integrated sack holder on a sliding rail<br>- Push/pull opening system thanks to its mechanica<br>- 4 adjustable plastic feet for uneven floors<br>- Waste identification on the door<br>- "Vigipirate" version: 4 impact resistant, transpa<br>polycarbonate panels<br>- Version with "castors": 4 swivel castors<br>Ø50 mm: 2 with brake + 2 without brake<br>- "Confidential papers" version:<br>Locking system with flat key lock<br>Secured rectangular slot 230x15mm<br>with deflector<br>- Papier - Sky blue RAL 5015<br>- Plastique - Colza yellow RAL 1021<br>- Métal - Traffic red RAL 3020<br>- Autres déchets - Light grey RAL 9022<br>- Verre - Yellow green RAL 6018<br>- Gobelets - White RAL 9016<br>- Cartouches - Brown RAL 8001<br>- Papiers confidentiels - Sky blue RAL 5015<br>- Emballages - Colza yellow RAL 1021<br>- Papier - Sky blue RAL 5015<br>- Plastique - Colza yellow RAL 1021<br>- Papier - Sky blue RAL 5015<br>- Plastique - Colza yellow RAL 1021<br>- Papier - Sky blue RAL 5015<br>- Plastique - Colza yellow RAL 1021<br>- Papier - Sky blue RAL 5015<br>- Plastique - Colza yellow RAL 1021<br>- Papier - Sky blue RAL 5015<br>- Plastique - Colza yellow RAL 1021<br>- Papier - Sky blue RAL 5015<br>- Plastique - Colza yellow RAL 1021<br>- Papier - Sky blue RAL 5015<br>- Plastique - Colza yellow RAL 1021<br>- Métal - Traffic red RAL 3020<br>- Autres déchets - Light grey RAL 9022<br>- Verre - Yellow green RAL 6018                                                                      | OLDER<br>al latch***<br>arent<br>7<br>with<br>lock<br>55781<br>55782<br>55783<br>55784<br>55783<br>55784<br>55786<br>55783<br>55784<br>55786<br>55783<br>55784<br>55786<br>55783<br>55784<br>55786<br>55783<br>55778<br>55370<br>55371<br>55372<br>55373<br>55374                                | 75L<br>384<br>380<br>55L<br>i without<br>lock<br>-<br>-<br>-<br>54835 | 9<br>with<br>lock<br>55421<br>55422<br>55419<br>55420<br>55423<br>55418<br>55420<br>55423<br>55418<br>55417<br>-<br>54847<br>55414<br>55415<br>55415<br>55412<br>55413<br>55416          | 0L<br>without<br>lock<br>MANGANESI<br>-<br>-<br>-<br>-<br>54837<br>-<br>-<br>S4837<br>-<br>-                                                                                           | 9<br>with c<br>with<br>lock<br><b>GREY front</b><br>54823<br>54824<br>54821<br>54822<br>54825<br>54820<br>54829<br>54849<br><b>E front</b><br>54816<br>54817<br>54814<br>54815<br>54818 | without<br>lock | VIGIPIRATE<br>without<br>lock<br>55587<br>55588<br>55585<br>55586<br>55589<br>55584<br>55583<br>-<br>55883<br>-<br>55881<br>55581<br>55581<br>55578<br>55578<br>55579<br>55582 | You           90L           VIGIPIRATE           with castors           without           100k           54803           54804           54801           54802           54805           54800           54799           -           54853           54796           54797           54794           54798                                                                 |
| CUBATRI WASTE SORTING BIN WITH SACK HO ON A SLIDING RAIL - 75L AND 90L - Anti-UV powder coated steel - Integrated sack holder on a sliding rail - Push/pull opening system thanks to its mechanica - 4 adjustable plastic feet for uneven floors - Waste identification on the door - "Vigipirate" version: 4 impact resistant, transpa polycarbonate panels - Version with "castors": 4 swivel castors Ø50 mm: 2 with brake + 2 without brake - "Confidential papers" version: Locking system with flat key lock Secured rectangular slot 230x15mm with deflector  Papier - Sky blue RAL 5015 Plastique - Colza yellow RAL 1021 Métal - Traffic red RAL 3020 Autres déchets - Light grey RAL 9022 Verre - Yellow green RAL 6018 Gobelets - White RAL 9016 Cartouches - Brown RAL 8001 Papier - Sky blue RAL 5015 Emballages - Colza yellow RAL 1021 Papier - Sky blue RAL 5015 Plastique - Colza yellow RAL 1021 Papier - Sky blue RAL 5015 Plastique - Colza yellow RAL 1021 Verre - Yellow green RAL 6018 Gobelets - White RAL 9016 Verre - Yellow green RAL 6013 Verre - Sky blue RAL 5015 Plastique - Colza yellow RAL 1021 Verre - Yellow green RAL 6018 Gobelets - Uhite RAL 3020 Autres déchets - Light grey RAL 9022 Verre - Yellow green RAL 6018 | OLDER<br>al latch***<br>arent<br>7<br>with<br>lock<br>55781<br>55782<br>55783<br>55784<br>55786<br>55783<br>55784<br>55786<br>55783<br>55784<br>55786<br>55783<br>55784<br>55786<br>55783<br>55784<br>55786<br>55783<br>5577<br>-<br>54845<br>55370<br>55371<br>55372<br>55373<br>55374<br>55376 | 75L<br>760<br>760<br>760<br>760<br>760<br>760<br>760<br>760           | 9<br>with<br>lock<br>55421<br>55422<br>55419<br>55420<br>55423<br>55418<br>55420<br>55423<br>55418<br>55417<br>-<br>54847<br>55414<br>55415<br>55415<br>55412<br>55413<br>55416<br>55411 | 0L<br>without<br>lock<br>MANGANESI<br>-<br>-<br>-<br>-<br>-<br>-<br>-<br>-<br>-<br>-<br>-<br>-<br>-                                                                                    | 820<br>9<br>9<br>with<br>10<br>5<br>5<br>5<br>5<br>5<br>5<br>5<br>5<br>5<br>5<br>5<br>5<br>5                                                                                            | without<br>lock | VIGIPIRATE<br>without<br>lock<br>55587<br>55588<br>55585<br>55586<br>55589<br>55584<br>55583<br>-<br>55883<br>-<br>55881<br>55581<br>55578<br>55579<br>55582<br>55577          | You           90L           VIGIPIRATE           with castors           without           100k           54803           54804           54805           54805           54805           54800           54799           -           54853           54796           54795           54798           54793                                                                 |
| CUBATRI<br>WASTE SORTING BIN WITH SACK HO<br>ON A SLIDING RAIL - 75L AND 90L<br>- Anti-UV powder coated steel<br>- Integrated sack holder on a sliding rail<br>- Push/pull opening system thanks to its mechanica<br>- 4 adjustable plastic feet for uneven floors<br>- Waste identification on the door<br>- "Vigipirate" version: 4 impact resistant, transpa<br>polycarbonate panels<br>- Version with "castors": 4 swivel castors<br>Ø50 mm: 2 with brake + 2 without brake<br>- "Confidential papers" version:<br>Locking system with flat key lock<br>Secured rectangular slot 230x15mm<br>with deflector<br>- Papier - Sky blue RAL 5015<br>- Plastique - Colza yellow RAL 1021<br>- Métal - Traffic red RAL 3020<br>- Autres déchets - Light grey RAL 9022<br>- Verre - Yellow green RAL 6018<br>- Gobelets - White RAL 9016<br>- Cartouches - Brown RAL 8001<br>- Papiers confidentiels - Sky blue RAL 5015<br>- Emballages - Colza yellow RAL 1021<br>- Papier - Sky blue RAL 5015<br>- Plastique - Colza yellow RAL 1021<br>- Papier - Sky blue RAL 5015<br>- Plastique - Colza yellow RAL 1021<br>- Papier - Sky blue RAL 5015<br>- Plastique - Colza yellow RAL 1021<br>- Papier - Sky blue RAL 5015<br>- Plastique - Colza yellow RAL 1021<br>- Papier - Sky blue RAL 5015<br>- Plastique - Colza yellow RAL 1021<br>- Papier - Sky blue RAL 5015<br>- Plastique - Colza yellow RAL 1021<br>- Papier - Sky blue RAL 5015<br>- Plastique - Colza yellow RAL 1021<br>- Métal - Traffic red RAL 3020<br>- Autres déchets - Light grey RAL 9022<br>- Verre - Yellow green RAL 6018                                                                      | OLDER<br>al latch***<br>arent<br>7<br>with<br>lock<br>55781<br>55782<br>55783<br>55784<br>55783<br>55784<br>55786<br>55783<br>55784<br>55786<br>55783<br>55784<br>55786<br>55783<br>55784<br>55786<br>55783<br>55778<br>55370<br>55371<br>55372<br>55373<br>55374                                | 75L<br>384<br>380<br>55L<br>i without<br>lock<br>-<br>-<br>-<br>54835 | 9<br>with<br>lock<br>55421<br>55422<br>55419<br>55420<br>55423<br>55418<br>55420<br>55423<br>55418<br>55417<br>-<br>54847<br>55414<br>55415<br>55415<br>55412<br>55413<br>55416          | 0L<br>without<br>lock<br>MANGANESI<br>-<br>-<br>-<br>-<br>54837<br>-<br>-<br>-<br>54837<br>-<br>-<br>-<br>-<br>-<br>-<br>-<br>-<br>-<br>-<br>-<br>-<br>-<br>-<br>-<br>-<br>-<br>-<br>- | 9<br>with c<br>with<br>lock<br><b>GREY front</b><br>54823<br>54824<br>54821<br>54822<br>54825<br>54820<br>54829<br>54849<br><b>E front</b><br>54816<br>54817<br>54814<br>54815<br>54818 | without<br>lock | VIGIPIRATE<br>without<br>lock<br>55587<br>55588<br>55585<br>55586<br>55589<br>55584<br>55583<br>-<br>55883<br>-<br>55881<br>55581<br>55581<br>55578<br>55578<br>55579<br>55582 | Year           90L           VIGIPIRATE           with castors           without           100k           54803           54804           54801           54802           54803           54805           54800           54799           -           54853           54796           54794           54795           54798                                                |