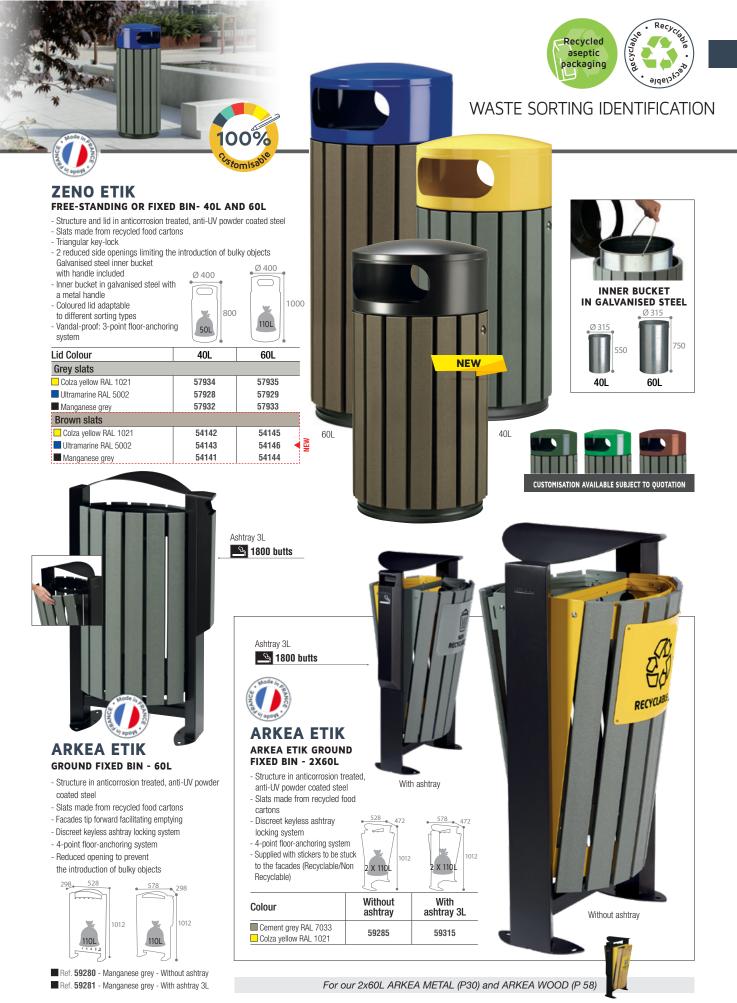

#### **Connected** solutions

ROSSIGNOL makes it easier for you to manage your collections remotely by monitoring the level of your bins in real time, optimising your rounds and reducing your costs.

#### Together, let's recycle our waste

ROSSIGNOL complies with the regulatory requirements for selective sorting and waste collection with recycling bins installed in the administrative and production departments.