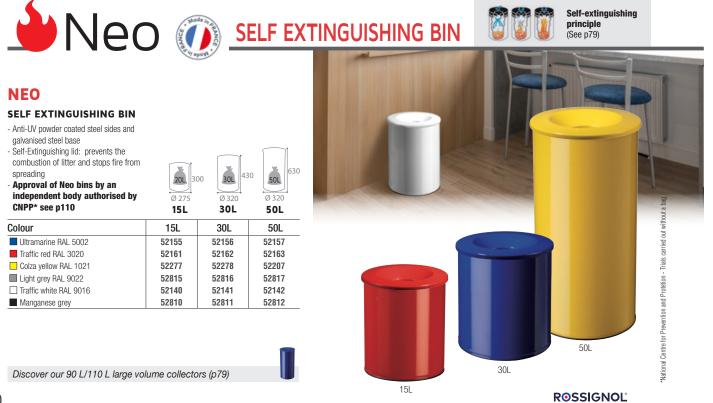

| -                                                                                                                                                                                                                           |  |
|       | 8L    | 8L         15L           8L         59781           59791         59804           59845         59710           59711         59711 | 8L         15L           8L         15L           59781         59580           59791         59583           59804         59805           59845         59827           59710         59750           59711         59751 |  |

TRY A LITTLE COLOUR! CUSTOMISABLE SUBJECT TO ESTIMATE - DISCOVER OUR STANDARD SHADES P.8



# CUba PRACTICAL, AESTHETIC AND DISCREET ON THE DESK









## Collectik ideal for car parks, shops, etc.







Simple emptying through magnetic hatch

### TICKET COLLECTOR - 5L

- Anti-UV powder-coated steel

- Stainless steel hinge

- Reduced openings to prevent the introduction of bulky objects
- Easy emptying thanks to a magnetic hatch located under the product

Ref. 51336 - Manganese grey



# Salsa EINGERPRINT ESISTANT

#### SALSA Ø 402 ROUND SWIVEL LID BIN 60L

- Stainless steel body and lid (fingerprint resistant)
- Swivel lid with adjustable stabilising counterweight
- Lid thickness: 0.5 mm / Body: 0.4 mm
- 2 integrated gripping handles on the body
- Base: Polypropylene plastic protecting from cleaning products
- Ref. 51880 Stainless steel



### KEEP YOUR UMBRELLAS TIDY!