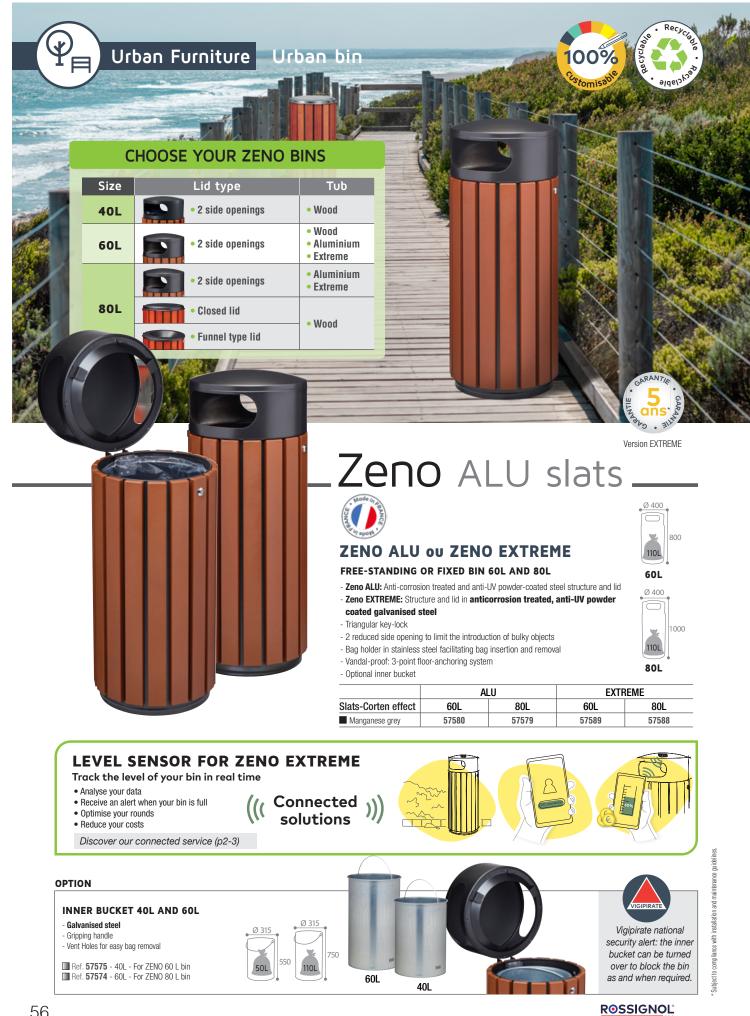

#### **Connected** solutions

ROSSIGNOL makes it easier for you to manage your collections remotely by monitoring the level of your bins in real time, optimising your rounds and reducing your costs.