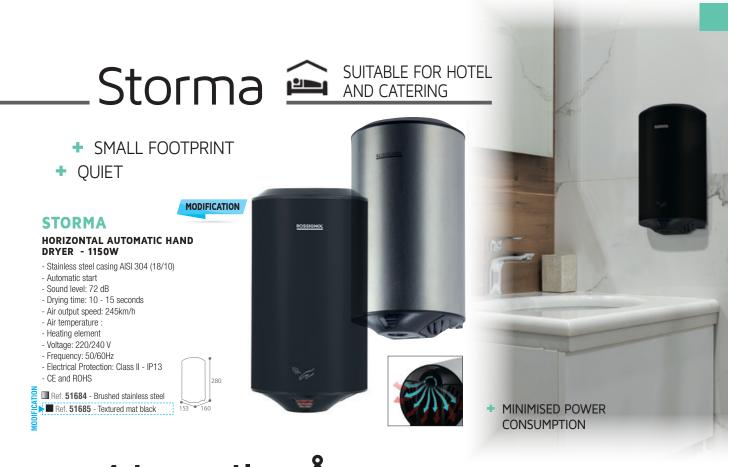

ING ELEMENT CAN BE DEACTIVATED

 HEATING ELEMENT CAN BE DEACTIVATED TO REDUCE POWER CONSUMPTION



0





#### HORIZONTAL AUTOMATIC HAND DRYER - 1400W

- AISI 304 brushed or powder-coated stainless steel (18/10)
- Vandal-proof: ultra-resistant casing
- Automatic start
- Sound level: 76 dB - Voltage: 220/240V
- Voltage: 220/240V - Frequency: 50/60Hz
- Drying time: 10 to 15 seconds
- Air output speed: 320km/h
- Air temperature: 20/40°C
- Heating element: can be switched on/off - Electrical Protection Class II - IP13
- CE and ROHS
- Ref. **51766** Pastel blue RAL 5024 Ref. **51678** - Brushed stainless steel
- Ref. 51768 Manganese grey
- Ref. 51769 White RAL 9016



TRY A LITTLE COLOUR! CUSTOMISATION SUBJECT TO ESTIMATE - DISCOVER OUR STANDARD COLOUR CHART P 8

SUITABLE FOR

INTENSIVE USE





# 



#### AIRSMILE

#### HORIZONTAL AUTOMATIC HAND DRYER - 1400W

- ABS plastic casing
- Automatic start
- Sound level: 76 dBHeating element can be switched on/off
- Voltage: 220/240V
- Frequency: 50Hz
- Drying time: 10 to 15 seconds
- Air output speed: 320km/h
- Air temperature: 20°/40°C
  Electrical Protection Class II IP24

175

- CE and ROHS
- Ref. 51682 White
   Ref. 51683 Metallic grey



Air temperature setting

 HEATING ELEMENT CAN BE DEACTIVATED TO REDUCE POWER CONSUMPTION







- Anti-corrosion treated and anti-UV powder-coated steel - 3-point wall-mounting system (stainless steel screws and
- screw-covers provided) - Fits all types of rolls (up to Ø 13cm x 9.5cm)
- Flow regulator
- Integrated shelf to accommodate all types of objects
- Ref. 52020 Manganese grey



#### **TOI