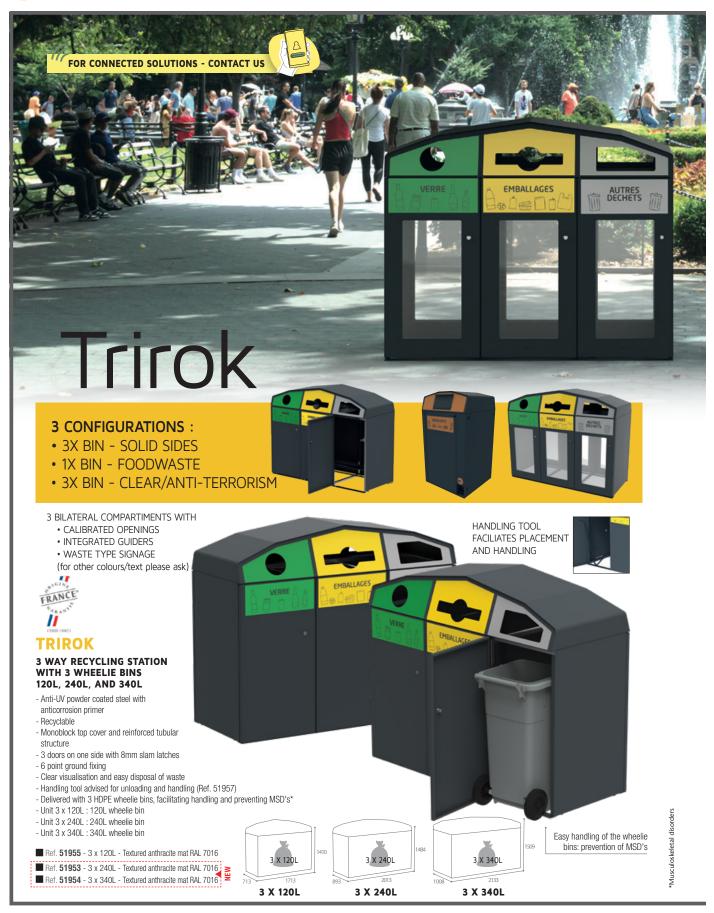

| 59229 |     |
|   | Grey / Yellow            | 59231 |     |
|   | Grey / Blue              | 59230 |     |
| E | Grey / Green             | 59232 |     |
|   | Grey / Red               | 59234 |     |
| 1 | Grey / Brown             | 50019 | NEW |



#### FOOD CONTACT

The legislative framework of the suitability for food contact was definded by European Directive 82/711/EEC of 18 October 1982, as well as by Article 3 of European Regulation 1938/2004. It guarantees that the object and materials of which it is composed pose no toxity risk when in contact with food or drinks. Good hygiene practices require this type of item be inert when in contact with food, to prevent any migration of products and any catalytic effect that may alter the taste or quality of the foodstuff.





#### Outdoor bins









Artri STYLISH AND STURDY



## Cybe ROBUSTNESS AND GOOD CORROSION RESISTANCE

VIGIPIRAT



100%



Ashtray 1.5L S 900 butts

aldelak

Stub out grid integrated into



#### the hood

Corten effect

Unlocking by simply pressing

CYBEL

#### FREE STANDING OR FIXED BIN - 2X60L WITH ASHTRAY 1.5L

NON RECYCLABLE

- Anti-corrosion treated and anti-UV powder-coated steel.
- 4 laser cut facades with clear polycarbonate liners
- 1 door on the front
- Door cannot be unhinged: riveted fixed pin butt hinge
- Discreet keyless locking by ratchet (access through door hole)
- Cigarette stub-out grid in AISI 304 stainless steel (18/10)
- 3-point ground-anchoring system possible
- Pest-control plate supplied to be installed at the bottom of the bin
- Optional set of sorting stick