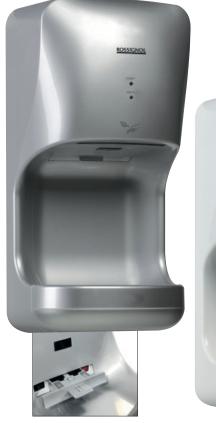

ed: 320km/h
- Air temperature: 20/40°C
- Heating element: can be switched on/off - Electrical Protection Class II - IP13
- CE and ROHS
- Ref. **51766** Pastel blue RAL 5024 Ref. **51678** - Brushed stainless steel
- Ref. 51768 Manganese grey
- Ref. 51769 White RAL 9016



TRY A LITTLE COLOUR! CUSTOMISATION SUBJECT TO ESTIMATE - DISCOVER OUR STANDARD COLOUR CHART P 8

SUITABLE FOR

INTENSIVE USE





# 



#### AIRSMILE

#### HORIZONTAL AUTOMATIC HAND DRYER - 1400W

- ABS plastic casing
- Automatic start
- Sound level: 76 dBHeating element can be switched on/off
- Voltage: 220/240V
- Frequency: 50Hz
- Drying time: 10 to 15 seconds
- Air output speed: 320km/h
- Air temperature: 20°/40°C
  Electrical Protection Class II IP24

175

- CE and ROHS
- Ref. 51682 White
   Ref. 51683 Metallic grey



Air temperature setting

 HEATING ELEMENT CAN BE DEACTIVATED TO REDUCE POWER CONSUMPTION







- Anti-corrosion treated and anti-UV powder-coated steel - 3-point wall-mounting system (stainless steel screws and
- screw-covers provided) - Fits all types of rolls (up to Ø 13cm x 9.5cm)
- Flow regulator
- Integrated shelf to accommodate all types of objects
- Ref. 52020 Manganese grey



#### **TOILET PAPER STORAGE UNIT**

- Anti-corrosion treated and anti-UV powder-coated steel 2-point wall-mounting system (stainless steel screws and
- screw-covers provided)
- Fits all types of rolls (up to Ø 13cm x 9.5cm)
  Holds up to 3 rolls of toilet paper
- Ref. 52021 Manganese grey



#### WALL MOUNTED TOILET BRUSH & HOLDER

- Support in Anti-corrosion treated and anti-UV powder-coated steel - 2 poi