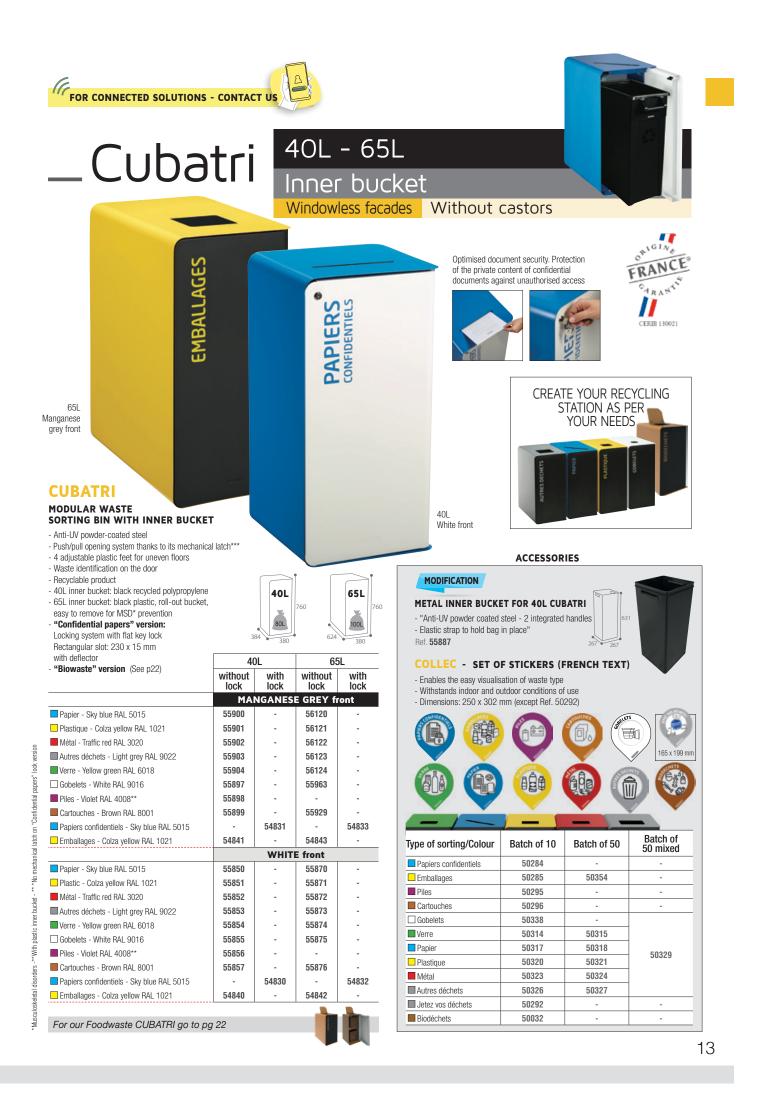

## SELECTING THE BEST OPTIONS WHEN CHOOSING THE CUBATRI MODULAR BIN

Facades with or without windows With or without castors

4 RA

| Waste sortin                                                                                                                                                                                                                                                                                                                                                                                                                                                                                                                                                                                                                                                                                                                                                                                                                                                                                                                                                                                                                                                                                                                                                                                                                                                                                                                                                                                                                                                                                                                                                                                                                                                      |                                                                                                                                                                                                                                                                                                  |                                                                       | - 901                                                                                                                                                                                    | -<br>er on                                                                                                                                                                             | a slid                                                                                                                                                                                  | ino ra          |                                                                                                                                                                                |                                                                                                                                                                                                                                                                                                                                                                            |
|-------------------------------------------------------------------------------------------------------------------------------------------------------------------------------------------------------------------------------------------------------------------------------------------------------------------------------------------------------------------------------------------------------------------------------------------------------------------------------------------------------------------------------------------------------------------------------------------------------------------------------------------------------------------------------------------------------------------------------------------------------------------------------------------------------------------------------------------------------------------------------------------------------------------------------------------------------------------------------------------------------------------------------------------------------------------------------------------------------------------------------------------------------------------------------------------------------------------------------------------------------------------------------------------------------------------------------------------------------------------------------------------------------------------------------------------------------------------------------------------------------------------------------------------------------------------------------------------------------------------------------------------------------------------|--------------------------------------------------------------------------------------------------------------------------------------------------------------------------------------------------------------------------------------------------------------------------------------------------|-----------------------------------------------------------------------|------------------------------------------------------------------------------------------------------------------------------------------------------------------------------------------|----------------------------------------------------------------------------------------------------------------------------------------------------------------------------------------|-----------------------------------------------------------------------------------------------------------------------------------------------------------------------------------------|-----------------|--------------------------------------------------------------------------------------------------------------------------------------------------------------------------------|----------------------------------------------------------------------------------------------------------------------------------------------------------------------------------------------------------------------------------------------------------------------------------------------------------------------------------------------------------------------------|
|                                                                                                                                                                                                                                                                                                                                                                                                                                                                                                                                                                                                                                                                                                                                                                                                                                                                                                                                                                                                                                                                                                                                                                                                                                                                                                                                                                                                                                                                                                                                                                                                                                                                   |                                                                                                                                                                                                                                                                                                  |                                                                       |                                                                                                                                                                                          | vithout wi                                                                                                                                                                             |                                                                                                                                                                                         |                 |                                                                                                                                                                                | castors                                                                                                                                                                                                                                                                                                                                                                    |
|                                                                                                                                                                                                                                                                                                                                                                                                                                                                                                                                                                                                                                                                                                                                                                                                                                                                                                                                                                                                                                                                                                                                                                                                                                                                                                                                                                                                                                                                                                                                                                                                                                                                   | )n of<br>Tional,                                                                                                                                                                                                                                                                                 | vrism                                                                 |                                                                                                                                                                                          | MEIAL                                                                                                                                                                                  |                                                                                                                                                                                         | EMBALLAGES      |                                                                                                                                                                                | ERIB 130021                                                                                                                                                                                                                                                                                                                                                                |
| CUBATRI<br>WASTE SORTING BIN WITH SACK HO<br>ON A SLIDING RAIL - 75L AND 90L<br>- Anti-UV powder coated steel<br>- Integrated sack holder on a sliding rail<br>- Push/pull opening system thanks to its mechanica<br>- 4 adjustable plastic feet for uneven floors<br>- Waste identification on the door<br>- "Vigipirate" version: 4 impact resistant, transpar<br>polycarbonate panels<br>- Version with "castors": 4 swivel castors<br>Ø50 mm: 2 with brake + 2 without brake                                                                                                                                                                                                                                                                                                                                                                                                                                                                                                                                                                                                                                                                                                                                                                                                                                                                                                                                                                                                                                                                                                                                                                                  | al latch***                                                                                                                                                                                                                                                                                      | <b>75L</b><br>384<br>380                                              | 90L                                                                                                                                                                                      | 760                                                                                                                                                                                    | 820                                                                                                                                                                                     |                 |                                                                                                                                                                                | 75L<br>Manganese<br>grey front                                                                                                                                                                                                                                                                                                                                             |
| CUBATRI<br>WASTE SORTING BIN WITH SACK HO<br>ON A SLIDING RAIL - 75L AND 90L<br>- Anti-UV powder coated steel<br>- Integrated sack holder on a sliding rail<br>- Push/pull opening system thanks to its mechanica<br>- 4 adjustable plastic feet for uneven floors<br>- Vaste identification on the door<br>- "Vigipirate" version: 4 impact resistant, transpa<br>polycarbonate panels<br>- Version with "castors": 4 swivel castors<br>Ø50 mm: 2 with brake + 2 without brake<br>- "Confidential papers" version:<br>Locking system with flat key lock<br>Secured rectangular slot 230x15mm                                                                                                                                                                                                                                                                                                                                                                                                                                                                                                                                                                                                                                                                                                                                                                                                                                                                                                                                                                                                                                                                     | OLDER<br>al latch***<br>arent                                                                                                                                                                                                                                                                    | 75L                                                                   | 624 <u>380</u>                                                                                                                                                                           | 760                                                                                                                                                                                    | 820<br>01<br>380<br>9                                                                                                                                                                   | OL<br>castors   | 90L<br>VIGIPIRATE                                                                                                                                                              | Manganese                                                                                                                                                                                                                                                                                                                                                                  |
| CUBATRI<br>WASTE SORTING BIN WITH SACK HO<br>ON A SLIDING RAIL - 75L AND 90L<br>- Anti-UV powder coated steel<br>- Integrated sack holder on a sliding rail<br>- Push/pull opening system thanks to its mechanica<br>- 4 adjustable plastic feet for uneven floors<br>- Vaste identification on the door<br>- "Vigipirate" version: 4 impact resistant, transpa<br>polycarbonate panels<br>- Version with "castors": 4 swivel castors<br>Ø50 mm: 2 with brake + 2 without brake<br>- "Confidential papers" version:<br>Locking system with flat key lock                                                                                                                                                                                                                                                                                                                                                                                                                                                                                                                                                                                                                                                                                                                                                                                                                                                                                                                                                                                                                                                                                                          | OLDER<br>al latch***<br>arent                                                                                                                                                                                                                                                                    | 75L<br>384 380                                                        | 624 <u>380</u>                                                                                                                                                                           | 0L<br>without<br>lock                                                                                                                                                                  | 9<br>with c                                                                                                                                                                             | without<br>lock | 90L<br>VIGIPIRATE<br>without<br>lock                                                                                                                                           | Manganese<br>grey front                                                                                                                                                                                                                                                                                                                                                    |
| CUBATRI<br>WASTE SORTING BIN WITH SACK HO<br>ON A SLIDING RAIL - 75L AND 90L<br>- Anti-UV powder coated steel<br>- Integrated sack holder on a sliding rail<br>- Push/pull opening system thanks to its mechanica<br>- 4 adjustable plastic feet for uneven floors<br>- Vaste identification on the door<br>- "Vigipirate" version: 4 impact resistant, transpa<br>polycarbonate panels<br>- Version with "castors": 4 swivel castors<br>Ø50 mm: 2 with brake + 2 without brake<br>- "Confidential papers" version:<br>Locking system with flat key lock<br>Secured rectangular slot 230x15mm<br>with deflector                                                                                                                                                                                                                                                                                                                                                                                                                                                                                                                                                                                                                                                                                                                                                                                                                                                                                                                                                                                                                                                   | OLDER<br>al latch***<br>arent<br>7<br>with<br>lock                                                                                                                                                                                                                                               | 75L<br>384<br>380<br>760<br>760<br>760                                | 9<br>with<br>lock                                                                                                                                                                        | 760<br>624<br>OL<br>without                                                                                                                                                            | 9<br>with c<br>with<br>lock                                                                                                                                                             | without<br>lock | VIGIPIRATE<br>without<br>lock                                                                                                                                                  | 90L<br>VIGIPIRATE<br>with castors<br>without<br>lock                                                                                                                                                                                                                                                                                                                       |
| CUBATRI<br>WASTE SORTING BIN WITH SACK HO<br>ON A SLIDING RAIL - 75L AND 90L<br>- Anti-UV powder coated steel<br>- Integrated sack holder on a sliding rail<br>- Push/pull opening system thanks to its mechanica<br>- 4 adjustable plastic feet for uneven floors<br>- Vaste identification on the door<br>- "Vigipirate" version: 4 impact resistant, transpa<br>polycarbonate panels<br>- Version with "castors": 4 swivel castors<br>Ø50 mm: 2 with brake + 2 without brake<br>- "Confidential papers" version:<br>Locking system with flat key lock<br>Secured rectangular slot 230x15mm                                                                                                                                                                                                                                                                                                                                                                                                                                                                                                                                                                                                                                                                                                                                                                                                                                                                                                                                                                                                                                                                     | OLDER<br>al latch***<br>arent<br>7<br>with                                                                                                                                                                                                                                                       | 75L<br>384<br>380<br>760<br>760                                       | 624 3380<br>9<br>with                                                                                                                                                                    | 0L<br>without<br>lock                                                                                                                                                                  | 9<br>with c                                                                                                                                                                             | without<br>lock | VIGIPIRATE                                                                                                                                                                     | 90L<br>VIGIPIRATE<br>with castors<br>without                                                                                                                                                                                                                                                                                                                               |
| CUBATRI<br>WASTE SORTING BIN WITH SACK HO<br>ON A SLIDING RAIL - 75L AND 90L<br>- Anti-UV powder coated steel<br>- Integrated sack holder on a sliding rail<br>- Push/pull opening system thanks to its mechanica<br>- 4 adjustable plastic feet for uneven floors<br>- Waste identification on the door<br>- "Vigipirate" version: 4 impact resistant, transpa<br>polycarbonate panels<br>- Version with "castors": 4 swivel castors<br>Ø50 mm: 2 with brake + 2 without brake<br>- "Confidential papers" version:<br>Locking system with flat key lock<br>Secured rectangular slot 230x15mm<br>with deflector<br>Papier - Sky blue RAL 5015<br>- Plastique - Cotza yellow RAL 1021<br>- Métal - Traffic red RAL 3020                                                                                                                                                                                                                                                                                                                                                                                                                                                                                                                                                                                                                                                                                                                                                                                                                                                                                                                                            | OLDER<br>al latch***<br>arent<br>7<br>with<br>lock<br>55781<br>55782<br>55783                                                                                                                                                                                                                    | 75L<br>384<br>380<br>5L                                               | 9<br>with<br>lock<br>55421<br>55422<br>55419                                                                                                                                             | 0L<br>without<br>lock<br>MANGANESI                                                                                                                                                     | 9<br>with c<br>with<br>lock<br>= GREY front<br>54823<br>54824<br>54821                                                                                                                  | without<br>lock | VIGIPIRATE<br>without<br>lock<br>55587<br>55588<br>55588                                                                                                                       | 90L<br>VIGIPIRATE<br>with castors<br>Without<br>lock<br>54803<br>54804<br>54801                                                                                                                                                                                                                                                                                            |
| CUBATRI<br>WASTE SORTING BIN WITH SACK HO<br>ON A SLIDING RAIL - 75L AND 90L<br>- Anti-UV powder coated steel<br>- Integrated sack holder on a sliding rail<br>- Push/pull opening system thanks to its mechanica<br>- 4 adjustable plastic feet for uneven floors<br>- Waste identification on the door<br>- "Vigipirate" version: 4 impact resistant, transpa<br>polycarbonate panels<br>- Version with "castors": 4 swivel castors<br>Ø50 mm: 2 with brake + 2 without brake<br>- "Confidential papers" version:<br>Locking system with flat key lock<br>Secured rectangular slot 230x15mm<br>with deflector<br>Papier - Sky blue RAL 5015<br>- Plastique - Colza yellow RAL 1021<br>- Métal - Traffic red RAL 3020<br>- Autres déchets - Light grey RAL 9022                                                                                                                                                                                                                                                                                                                                                                                                                                                                                                                                                                                                                                                                                                                                                                                                                                                                                                  | OLDER<br>al latch***<br>arent<br>7<br>with<br>lock<br>55781<br>55782<br>55783<br>55784                                                                                                                                                                                                           | 75L<br>384<br>380<br>5L                                               | 9<br>with<br>lock<br>55421<br>55422<br>55419<br>55420                                                                                                                                    | 0L<br>without<br>lock<br>MANGANESI<br>-<br>-<br>-<br>-                                                                                                                                 | 9<br>with c<br>with<br>lock<br>= GREY front<br>54823<br>54824<br>54821<br>54822                                                                                                         | without<br>lock | VIGIPIRATE<br>without<br>lock<br>55587<br>55588<br>55588<br>55585<br>55586                                                                                                     | 90L<br>VIGIPIRATE<br>with castors<br>Without<br>lock<br>54803<br>54804<br>54801<br>54801<br>54802                                                                                                                                                                                                                                                                          |
| CUBATRI<br>WASTE SORTING BIN WITH SACK HO<br>ON A SLIDING RAIL - 75L AND 90L<br>- Anti-UV powder coated steel<br>- Integrated sack holder on a sliding rail<br>- Push/pull opening system thanks to its mechanica<br>- 4 adjustable plastic feet for uneven floors<br>- Waste identification on the door<br>- "Vigipirate" version: 4 impact resistant, transpa<br>polycarbonate panels<br>- Version with "castors": 4 swivel castors<br>Ø50 mm: 2 with brake + 2 without brake<br>- "Confidential papers" version:<br>Locking system with flat key lock<br>Secured rectangular slot 230x15mm<br>with deflector<br>Papier - Sky blue RAL 5015<br>- Plastique - Colza yellow RAL 1021<br>- Métal - Traffic red RAL 3020<br>- Autres déchets - Light grey RAL 9022<br>- Verre - Yellow green RAL 6018                                                                                                                                                                                                                                                                                                                                                                                                                                                                                                                                                                                                                                                                                                                                                                                                                                                               | OLDER<br>al latch***<br>arent<br>7<br>with<br>lock<br>55781<br>55782<br>55783<br>55783<br>55784<br>55786                                                                                                                                                                                         | 75L<br>384<br>380<br>5L                                               | 9<br>with<br>lock<br>55421<br>55422<br>55419<br>55420<br>55423                                                                                                                           | 0L<br>without<br>lock<br>MANGANESI                                                                                                                                                     | 9<br>with c<br>with<br>lock<br><b>GREY front</b><br>54823<br>54824<br>54821<br>54822<br>54825                                                                                           | without<br>lock | VIGIPIRATE<br>without<br>lock<br>55587<br>55588<br>55588<br>55585<br>55586<br>55586<br>55589                                                                                   | 90L<br>VIGIPIRATE<br>with castors<br>Without<br>lock<br>54803<br>54804<br>54801<br>54801<br>54802<br>54805                                                                                                                                                                                                                                                                 |
| CUBATRI<br>WASTE SORTING BIN WITH SACK HO<br>ON A SLIDING RAIL - 75L AND 90L<br>- Anti-UV powder coated steel<br>- Integrated sack holder on a sliding rail<br>- Push/pull opening system thanks to its mechanica<br>- 4 adjustable plastic feet for uneven floors<br>- Waste identification on the door<br>- "Vigipirate" version: 4 impact resistant, transpa<br>polycarbonate panels<br>- Version with "castors": 4 swivel castors<br>Ø50 mm: 2 with brake + 2 without brake<br>- "Confidential papers" version:<br>Locking system with flat key lock<br>Secured rectangular slot 230x15mm<br>with deflector<br>Papier - Sky blue RAL 5015<br>- Plastique - Colza yellow RAL 1021<br>- Métal - Traffic red RAL 3020<br>- Autres déchets - Light grey RAL 9022<br>- Verre - Yellow green RAL 6018<br>- Gobelets - White RAL 9016                                                                                                                                                                                                                                                                                                                                                                                                                                                                                                                                                                                                                                                                                                                                                                                                                                | OLDER<br>al latch***<br>arent<br>7<br>with<br>lock<br>55781<br>55782<br>55783<br>55783<br>55784<br>55786<br>55788                                                                                                                                                                                | 75L<br>384<br>380<br>5L                                               | 9<br>with<br>lock<br>55421<br>55422<br>55419<br>55420<br>55423<br>55423<br>55418                                                                                                         | 0L<br>without<br>lock<br>MANGANESI<br>-<br>-<br>-<br>-<br>-<br>-                                                                                                                       | 9<br>with c<br>with<br>lock<br>GREY front<br>54823<br>54824<br>54821<br>54822<br>54825<br>54820                                                                                         | without<br>lock | VIGIPIRATE<br>without<br>lock<br>55587<br>55588<br>55588<br>55586<br>55586<br>55589<br>55584                                                                                   | 90L<br>VIGIPIRATE<br>with castors<br>Without<br>lock<br>54803<br>54804<br>54801<br>54801<br>54802<br>54805<br>54805                                                                                                                                                                                                                                                        |
| CUBATRI<br>WASTE SORTING BIN WITH SACK HO<br>ON A SLIDING RAIL - 75L AND 90L<br>- Anti-UV powder coated steel<br>- Integrated sack holder on a sliding rail<br>- Push/pull opening system thanks to its mechanica<br>- 4 adjustable plastic feet for uneven floors<br>- Waste identification on the door<br>- "Vigipirate" version: 4 impact resistant, transpa<br>polycarbonate panels<br>- Version with "castors": 4 swivel castors<br>Ø50 mm: 2 with brake + 2 without brake<br>- "Confidential papers" version:<br>Locking system with flat key lock<br>Secured rectangular slot 230x15mm<br>with deflector<br>Papier - Sky blue RAL 5015<br>- Plastique - Colza yellow RAL 1021<br>- Métal - Traffic red RAL 3020<br>- Autres déchets - Light grey RAL 9022<br>- Verre - Yellow green RAL 6018<br>- Gobelets - White RAL 9016<br>- Cartouches - Brown RAL 8001                                                                                                                                                                                                                                                                                                                                                                                                                                                                                                                                                                                                                                                                                                                                                                                               | OLDER<br>al latch***<br>arent<br>7<br>with<br>lock<br>55781<br>55782<br>55783<br>55783<br>55784<br>55786                                                                                                                                                                                         | 75L<br>384<br>380<br>55L                                              | 9<br>with<br>lock<br>55421<br>55422<br>55419<br>55420<br>55423                                                                                                                           | OL<br>without<br>lock<br>MANGANESI<br>-<br>-<br>-<br>-<br>-<br>-<br>-<br>-<br>-<br>-<br>-<br>-<br>-<br>-<br>-<br>-<br>-<br>-<br>-                                                      | 9<br>with c<br>with<br>lock<br><b>GREY front</b><br>54823<br>54824<br>54821<br>54822<br>54825                                                                                           | without<br>lock | VIGIPIRATE<br>without<br>lock<br>55587<br>55588<br>55588<br>55585<br>55586<br>55586<br>55589                                                                                   | 90L<br>VIGIPIRATE<br>with castors<br>Without<br>lock<br>54803<br>54804<br>54801<br>54801<br>54802<br>54805                                                                                                                                                                                                                                                                 |
| CUBATRI<br>WASTE SORTING BIN WITH SACK HO<br>ON A SLIDING RAIL - 75L AND 90L<br>- Anti-UV powder coated steel<br>- Integrated sack holder on a sliding rail<br>- Push/pull opening system thanks to its mechanica<br>- 4 adjustable plastic feet for uneven floors<br>- Waste identification on the door<br>- "Vigipirate" version: 4 impact resistant, transpa<br>polycarbonate panels<br>- Version with "castors": 4 swivel castors<br>Ø50 mm: 2 with brake + 2 without brake<br>- "Confidential papers" version:<br>Locking system with flat key lock<br>Secured rectangular slot 230x15mm<br>with deflector<br>Papier - Sky blue RAL 5015<br>- Plastique - Colza yellow RAL 1021<br>- Métal - Traffic red RAL 3020<br>- Autres déchets - Light grey RAL 9022<br>- Verre - Yellow green RAL 6018<br>- Gobelets - White RAL 9016                                                                                                                                                                                                                                                                                                                                                                                                                                                                                                                                                                                                                                                                                                                                                                                                                                | OLDER<br>al latch***<br>arent<br>7<br>with<br>lock<br>55781<br>55782<br>55783<br>55784<br>55786<br>55788<br>55788<br>55788<br>55788                                                                                                                                                              | 75L<br>384<br>380<br>5L                                               | 9<br>with<br>lock<br>55421<br>55422<br>55419<br>55420<br>55423<br>55423<br>55418<br>55417                                                                                                | 0L<br>without<br>lock<br>MANGANESI<br>-<br>-<br>-<br>-<br>-<br>-                                                                                                                       | 9<br>with c<br>with<br>lock<br>GREY front<br>54823<br>54824<br>54821<br>54822<br>54822<br>54825<br>54820<br>54819                                                                       | without<br>lock | VIGIPIRATE<br>without<br>lock<br>55587<br>55588<br>55588<br>55586<br>55586<br>55589<br>55584                                                                                   | 90L         90L         VIGIPIRATE         with castors         without         10ck         54803         54804         54801         54802         54805         54800                                                                                                                                                                                                   |
| CUBATRI<br>WASTE SORTING BIN WITH SACK HO<br>ON A SLIDING RAIL - 75L AND 90L<br>- Anti-UV powder coated steel<br>- Integrated sack holder on a sliding rail<br>- Push/pull opening system thanks to its mechanica<br>- 4 adjustable plastic feet for uneven floors<br>- Waste identification on the door<br>- "Vigipirate" version: 4 impact resistant, transpa<br>polycarbonate panels<br>- Version with "castors": 4 swivel castors<br>Ø50 mm: 2 with brake + 2 without brake<br>- "Confidential papers" version:<br>Locking system with flat key lock<br>Secured rectangular slot 230x15mm<br>with deflector<br>Papier - Sky blue RAL 5015<br>- Plastique - Colza yellow RAL 1021<br>- Métal - Traffic red RAL 3020<br>- Autres déchets - Light grey RAL 9022<br>- Verre - Yellow green RAL 6018<br>- Gobelets - White RAL 9016<br>- Cartouches - Brown RAL 8001<br>- Papiers confidentiels - Sky blue RAL 5015                                                                                                                                                                                                                                                                                                                                                                                                                                                                                                                                                                                                                                                                                                                                                | OLDER<br>al latch***<br>arent<br>7<br>with<br>lock<br>55781<br>55782<br>55783<br>55783<br>55784<br>55786<br>55788<br>55788<br>55787<br>-                                                                                                                                                         | 75L<br>384<br>380<br>55L<br>i without<br>lock<br>-<br>-<br>-<br>54835 | 9<br>with<br>lock<br>55421<br>55422<br>55419<br>55420<br>55423<br>55418<br>55417<br>-                                                                                                    | 0L<br>without<br>lock<br>MANGANESI<br>-<br>-<br>-<br>-<br>54837<br>-                                                                                                                   | 9<br>with c<br>with<br>lock<br>GREY front<br>54823<br>54824<br>54821<br>54822<br>54825<br>54820<br>54819<br>-                                                                           | without<br>lock | VIGIPIRATE<br>without<br>lock<br>55587<br>55588<br>55588<br>55585<br>55586<br>55589<br>55584<br>55583<br>-                                                                     | 90L         90L         VIGIPIRATE         with castors         without         54803         54804         54801         54802         54805         54800         54800         54799                                                                                                                                                                                    |
| CUBATRI<br>WASTE SORTING BIN WITH SACK HO<br>ON A SLIDING RAIL - 75L AND 90L<br>- Anti-UV powder coated steel<br>- Integrated sack holder on a sliding rail<br>- Push/pull opening system thanks to its mechanica<br>- 4 adjustable plastic feet for uneven floors<br>- Waste identification on the door<br>- "Vigipirate" version: 4 impact resistant, transpa<br>polycarbonate panels<br>- Version with "castors": 4 swivel castors<br>Ø50 mm: 2 with brake + 2 without brake<br>- "Confidential papers" version:<br>Locking system with flat key lock<br>Secured rectangular slot 230x15mm<br>with deflector<br>Papier - Sky blue RAL 5015<br>- Plastique - Colza yellow RAL 1021<br>- Métal - Traffic red RAL 3020<br>- Autres déchets - Light grey RAL 9022<br>- Verre - Yellow green RAL 6018<br>- Gobelets - White RAL 9016<br>- Cartouches - Brown RAL 8001<br>- Papiers confidentiels - Sky blue RAL 5015                                                                                                                                                                                                                                                                                                                                                                                                                                                                                                                                                                                                                                                                                                                                                | OLDER<br>al latch***<br>arent<br>7<br>with<br>lock<br>55781<br>55782<br>55783<br>55783<br>55784<br>55786<br>55788<br>55788<br>55787<br>-                                                                                                                                                         | 75L<br>384<br>380<br>55L<br>i without<br>lock<br>-<br>-<br>-<br>54835 | 9<br>with<br>lock<br>55421<br>55422<br>55419<br>55420<br>55423<br>55418<br>55417<br>-                                                                                                    | 0L<br>without<br>lock<br>MANGANESI<br>-<br>-<br>-<br>-<br>54837<br>-                                                                                                                   | 9<br>with c<br>with<br>lock<br>GREY front<br>54823<br>54824<br>54821<br>54822<br>54825<br>54820<br>54819<br>-<br>54849                                                                  | without<br>lock | VIGIPIRATE<br>without<br>lock<br>55587<br>55588<br>55588<br>55585<br>55586<br>55589<br>55584<br>55583<br>-                                                                     | 90L<br>VIGIPIRATE<br>with castors<br>Without<br>lock<br>54803<br>54804<br>54804<br>54801<br>54802<br>54805<br>54805<br>54800<br>54799                                                                                                                                                                                                                                      |
| CUBATRI WASTE SORTING BIN WITH SACK HO ON A SLIDING RAIL - 75L AND 90L - Anti-UV powder coated steel - Integrated sack holder on a sliding rail - Push/pull opening system thanks to its mechanica - 4 adjustable plastic feet for uneven floors - Waste identification on the door - "Vigipirate" version: 4 impact resistant, transpa polycarbonate panels - Version with "castors": 4 swivel castors Ø50 mm: 2 with brake + 2 without brake - "Confidential papers" version: Locking system with flat key lock Secured rectangular slot 230x15mm with deflector Papier - Sky blue RAL 5015 Plastique - Colza yellow RAL 1021 Métal - Traffic red RAL 3020 Autres déchets - Light grey RAL 9022 Verre - Yellow green RAL 6018 Gobelets - White RAL 9016 Cartouches - Brown RAL 8001 Papiers confidentiels - Sky blue RAL 5015 Emballages - Colza yellow RAL 1021                                                                                                                                                                                                                                                                                                                                                                                                                                                                                                                                                                                                                                                                                                                                                                                                | OLDER<br>al latch***<br>arent<br>7<br>with<br>lock<br>55781<br>55782<br>55783<br>55784<br>55783<br>55784<br>55786<br>55788<br>55788<br>55787<br>-<br>54845                                                                                                                                       | 75L<br>384<br>380<br>55L<br>i without<br>lock<br>-<br>-<br>-<br>54835 | 9<br>with<br>lock<br>55421<br>55422<br>55419<br>55420<br>55420<br>55423<br>55418<br>55417<br>-<br>54847                                                                                  | 0L<br>without<br>lock<br>MANGANESI<br>-<br>-<br>-<br>-<br>54837<br>-<br>-<br>-<br>-<br>-<br>-<br>-<br>-<br>-<br>-<br>-<br>-<br>-<br>-<br>-<br>-<br>-<br>-<br>-                         | 9<br>with c<br>with<br>lock<br>GREY front<br>54823<br>54824<br>54821<br>54822<br>54825<br>54820<br>54819<br>-<br>54849<br>E front                                                       | without<br>lock | VIGIPIRATE<br>without<br>lock<br>55587<br>55588<br>55585<br>55586<br>55586<br>55589<br>55584<br>55583<br>-<br>55583<br>-<br>55883                                              | 90L<br>VIGIPIRATE<br>with castors<br>without<br>lock<br>54803<br>54804<br>54801<br>54802<br>54805<br>54805<br>54800<br>54799<br>-<br>54853                                                                                                                                                                                                                                 |
| CUBATRI WASTE SORTING BIN WITH SACK HO ON A SLIDING RAIL - 75L AND 90L - Anti-UV powder coated steel - Integrated sack holder on a sliding rail - Push/pull opening system thanks to its mechanica - 4 adjustable plastic feet for uneven floors - Waste identification on the door - "Vigipirate" version: 4 impact resistant, transpa polycarbonate panels - Version with "castors": 4 swivel castors Ø50 mm: 2 with brake + 2 without brake - "Confidential papers" version: Locking system with flat key lock Secured rectangular slot 230x15mm with deflector Papier - Sky blue RAL 5015 Plastique - Colza yellow RAL 1021 Métal - Traffic red RAL 3020 Autres déchets - Light grey RAL 9022 Verre - Yellow green RAL 6018 Gobelets - White RAL 9016 Cartouches - Brown RAL 8001 Papiers confidentiels - Sky blue RAL 5015 Emballages - Colza yellow RAL 1021 Papier - Sky blue RAL 5015                                                                                                                                                                                                                                                                                                                                                                                                                                                                                                                                                                                                                                                                                                                                                                     | OLDER<br>al latch***<br>arent<br>7<br>with<br>lock<br>55781<br>55782<br>55783<br>55784<br>55783<br>55784<br>55786<br>55788<br>55786<br>55788<br>55786<br>55788<br>55787<br>-<br>54845                                                                                                            | 75L<br>384<br>380<br>55L<br>i without<br>lock<br>-<br>-<br>-<br>54835 | 9<br>with<br>lock<br>55421<br>55422<br>55419<br>55420<br>55423<br>55418<br>55417<br>-<br>54847<br>55414                                                                                  | 0L<br>without<br>lock<br>MANGANESI<br>-<br>-<br>-<br>-<br>54837<br>-<br>-<br>-<br>-<br>-<br>-<br>-<br>-<br>-<br>-<br>-<br>-<br>-<br>-<br>-<br>-<br>-<br>-<br>-                         | 9<br>with c<br>with<br>lock<br>GREY front<br>54823<br>54824<br>54821<br>54822<br>54825<br>54820<br>54819<br>-<br>54849<br>E front<br>54816                                              | without<br>lock | VIGIPIRATE<br>without<br>lock<br>55587<br>55588<br>55585<br>55586<br>55589<br>55584<br>55583<br>-<br>54851<br>55580                                                            | Year90LYIGIPIRATEWithoutlock54803548045480154805548055480054799-548535479654794                                                                                                                                                                                                                                                                                            |
| CUBATRI<br>WASTE SORTING BIN WITH SACK HO<br>ON A SLIDING RAIL - 75L AND 90L<br>- Anti-UV powder coated steel<br>- Integrated sack holder on a sliding rail<br>- Push/pull opening system thanks to its mechanica<br>- 4 adjustable plastic feet for uneven floors<br>- Waste identification on the door<br>- "Vigipirate" version: 4 impact resistant, transpa<br>polycarbonate panels<br>- Version with "castors": 4 swivel castors<br>Ø50 mm: 2 with brake + 2 without brake<br>- "Confidential papers" version:<br>Locking system with flat key lock<br>Secured rectangular slot 230x15mm<br>with deflector<br>- Papier - Sky blue RAL 5015<br>- Plastique - Colza yellow RAL 1021<br>- Métal - Traffic red RAL 3020<br>- Autres déchets - Light grey RAL 9022<br>- Verre - Yellow green RAL 6018<br>- Gobelets - White RAL 9016<br>- Cartouches - Brown RAL 8001<br>- Papiers confidentiels - Sky blue RAL 5015<br>- Emballages - Colza yellow RAL 1021<br>- Papier - Sky blue RAL 5015<br>- Plastique - Colza yellow RAL 1021<br>- Papier - Sky blue RAL 5015<br>- Plastique - Colza yellow RAL 1021<br>- Papier - Sky blue RAL 5015<br>- Plastique - Colza yellow RAL 1021<br>- Papier - Sky blue RAL 5015<br>- Plastique - Colza yellow RAL 1021<br>- Papier - Sky blue RAL 5015<br>- Plastique - Colza yellow RAL 1021<br>- Papier - Sky blue RAL 5015<br>- Plastique - Colza yellow RAL 1021<br>- Métal - Traffic red RAL 3020<br>- Autres déchets - Light grey RAL 9022                                                                                                                                                                                | OLDER<br>al latch***<br>arent<br>7<br>with<br>lock<br>55781<br>55782<br>55783<br>55784<br>55783<br>55784<br>55786<br>55783<br>55784<br>55786<br>55783<br>55784<br>55786<br>55783<br>55784<br>55786<br>55783<br>55784<br>55783<br>55784<br>55781<br>55778<br>55370<br>55371<br>55372<br>55373     | 75L<br>384<br>380<br>55L<br>i without<br>lock<br>-<br>-<br>-<br>54835 | 9<br>with<br>lock<br>55421<br>55422<br>55419<br>55420<br>55423<br>55418<br>55423<br>55418<br>55417<br>-<br>54847<br>55414<br>55415<br>55414<br>55415<br>55412<br>55413                   | 0L<br>without<br>lock<br>MANGANESI<br>-<br>-<br>-<br>-<br>54837<br>-<br>-<br>-<br>-<br>-<br>-<br>-<br>-<br>-<br>-<br>-<br>-<br>-<br>-<br>-<br>-<br>-<br>-<br>-                         | 9<br>with c<br>with<br>lock<br>GREY front<br>54823<br>54824<br>54821<br>54822<br>54825<br>54820<br>54829<br>54849<br>54849<br>54816<br>54816<br>54817<br>54814<br>54815                 | without<br>lock | VIGIPIRATE<br>without<br>lock<br>55587<br>55588<br>55585<br>55586<br>55589<br>55584<br>55583<br>-<br>55883<br>-<br>55883<br>55580<br>55581<br>55581<br>55578<br>55578<br>55579 | 90L         90L           VIGIPIRATE         with castors           with castors         without           54803         54804           54801         54802           54805         54800           54803         54804           54805         54800           54799         -           54853         54796           54796         54797           54795         54795 |
| CUBATRI<br>WASTE SORTING BIN WITH SACK HO<br>ON A SLIDING RAIL - 75L AND 90L<br>- Anti-UV powder coated steel<br>- Integrated sack holder on a sliding rail<br>- Push/pull opening system thanks to its mechanica<br>- 4 adjustable plastic feet for uneven floors<br>- Waste identification on the door<br>- "Vigipirate" version: 4 impact resistant, transpa<br>polycarbonate panels<br>- Version with "castors": 4 swivel castors<br>Ø50 mm: 2 with brake + 2 without brake<br>- "Confidential papers" version:<br>Locking system with flat key lock<br>Secured rectangular slot 230x15mm<br>with deflector<br>- Papier - Sky blue RAL 5015<br>- Plastique - Colza yellow RAL 1021<br>- Métal - Traffic red RAL 3020<br>- Autres déchets - Light grey RAL 9022<br>- Verre - Yellow green RAL 6018<br>- Gobelets - White RAL 9016<br>- Cartouches - Brown RAL 8001<br>- Papiers confidentiels - Sky blue RAL 5015<br>- Emballages - Colza yellow RAL 1021<br>- Papier - Sky blue RAL 5015<br>- Plastique - Colza yellow RAL 1021<br>- Papier - Sky blue RAL 5015<br>- Plastique - Colza yellow RAL 1021<br>- Papier - Sky blue RAL 5015<br>- Plastique - Colza yellow RAL 1021<br>- Papier - Sky blue RAL 5015<br>- Plastique - Colza yellow RAL 1021<br>- Papier - Sky blue RAL 5015<br>- Plastique - Colza yellow RAL 1021<br>- Papier - Sky blue RAL 5015<br>- Plastique - Colza yellow RAL 1021<br>- Papier - Sky blue RAL 5015<br>- Plastique - Colza yellow RAL 1021<br>- Métal - Traffic red RAL 3020<br>- Autres déchets - Light grey RAL 9022<br>- Verre - Yellow green RAL 6018                                                                      | OLDER<br>al latch***<br>arent<br>7<br>with<br>lock<br>55781<br>55782<br>55783<br>55784<br>55783<br>55784<br>55786<br>55783<br>55784<br>55786<br>55783<br>55784<br>55786<br>55783<br>55784<br>55786<br>55783<br>55778<br>55370<br>55371<br>55372<br>55373<br>55374                                | 75L<br>384<br>380<br>55L<br>i without<br>lock<br>-<br>-<br>-<br>54835 | 9<br>with<br>lock<br>55421<br>55422<br>55419<br>55420<br>55423<br>55418<br>55420<br>55423<br>55418<br>55417<br>-<br>54847<br>55414<br>55415<br>55415<br>55412<br>55413<br>55416          | 0L<br>without<br>lock<br>MANGANESI<br>-<br>-<br>-<br>-<br>54837<br>-<br>-<br>S4837<br>-<br>-                                                                                           | 9<br>with c<br>with<br>lock<br><b>GREY front</b><br>54823<br>54824<br>54821<br>54822<br>54825<br>54820<br>54829<br>54849<br><b>E front</b><br>54816<br>54817<br>54814<br>54815<br>54818 | without<br>lock | VIGIPIRATE<br>without<br>lock<br>55587<br>55588<br>55585<br>55586<br>55589<br>55584<br>55583<br>-<br>55883<br>-<br>55881<br>55581<br>55581<br>55578<br>55578<br>55579<br>55582 | You           90L           VIGIPIRATE           with castors           without           100k           54803           54804           54801           54802           54805           54800           54799           -           54853           54796           54797           54794           54798                                                                 |
| CUBATRI WASTE SORTING BIN WITH SACK HO ON A SLIDING RAIL - 75L AND 90L - Anti-UV powder coated steel - Integrated sack holder on a sliding rail - Push/pull opening system thanks to its mechanica - 4 adjustable plastic feet for uneven floors - Waste identification on the door - "Vigipirate" version: 4 impact resistant, transpa polycarbonate panels - Version with "castors": 4 swivel castors Ø50 mm: 2 with brake + 2 without brake - "Confidential papers" version: Locking system with flat key lock Secured rectangular slot 230x15mm with deflector  Papier - Sky blue RAL 5015 Plastique - Colza yellow RAL 1021 Métal - Traffic red RAL 3020 Autres déchets - Light grey RAL 9022 Verre - Yellow green RAL 6018 Gobelets - White RAL 9016 Cartouches - Brown RAL 8001 Papier - Sky blue RAL 5015 Emballages - Colza yellow RAL 1021 Papier - Sky blue RAL 5015 Plastique - Colza yellow RAL 1021 Papier - Sky blue RAL 5015 Plastique - Colza yellow RAL 1021 Verre - Yellow green RAL 6018 Gobelets - White RAL 9016 Verre - Yellow green RAL 6013 Verre - Sky blue RAL 5015 Plastique - Colza yellow RAL 1021 Verre - Yellow green RAL 6018 Gobelets - Uhite RAL 3020 Autres déchets - Light grey RAL 9022 Verre - Yellow green RAL 6018 | OLDER<br>al latch***<br>arent<br>7<br>with<br>lock<br>55781<br>55782<br>55783<br>55784<br>55786<br>55783<br>55784<br>55786<br>55783<br>55784<br>55786<br>55783<br>55784<br>55786<br>55783<br>55784<br>55786<br>55783<br>5577<br>-<br>54845<br>55370<br>55371<br>55372<br>55373<br>55374<br>55376 | 75L<br>760<br>760<br>760<br>760<br>760<br>760<br>760<br>760           | 9<br>with<br>lock<br>55421<br>55422<br>55419<br>55420<br>55423<br>55418<br>55420<br>55423<br>55418<br>55417<br>-<br>54847<br>55414<br>55415<br>55415<br>55412<br>55413<br>55416<br>55411 | 0L<br>without<br>lock<br>MANGANESI<br>-<br>-<br>-<br>-<br>-<br>-<br>-<br>-<br>-<br>-<br>-<br>-<br>-                                                                                    | 820<br>9<br>9<br>with<br>10<br>5<br>5<br>5<br>5<br>5<br>5<br>5<br>5<br>5<br>5<br>5<br>5<br>5                                                                                            | without<br>lock | VIGIPIRATE<br>without<br>lock<br>55587<br>55588<br>55585<br>55586<br>55589<br>55584<br>55583<br>-<br>55883<br>-<br>55881<br>55581<br>55578<br>55579<br>55582<br>55577          | You           90L           VIGIPIRATE           with castors           without           100k           54803           54804           54805           54805           54805           54800           54799           -           54853           54796           54795           54798           54793                                                                 |
| CUBATRI<br>WASTE SORTING BIN WITH SACK HO<br>ON A SLIDING RAIL - 75L AND 90L<br>- Anti-UV powder coated steel<br>- Integrated sack holder on a sliding rail<br>- Push/pull opening system thanks to its mechanica<br>- 4 adjustable plastic feet for uneven floors<br>- Waste identification on the door<br>- "Vigipirate" version: 4 impact resistant, transpa<br>polycarbonate panels<br>- Version with "castors": 4 swivel castors<br>Ø50 mm: 2 with brake + 2 without brake<br>- "Confidential papers" version:<br>Locking system with flat key lock<br>Secured rectangular slot 230x15mm<br>with deflector<br>- Papier - Sky blue RAL 5015<br>- Plastique - Colza yellow RAL 1021<br>- Métal - Traffic red RAL 3020<br>- Autres déchets - Light grey RAL 9022<br>- Verre - Yellow green RAL 6018<br>- Gobelets - White RAL 9016<br>- Cartouches - Brown RAL 8001<br>- Papiers confidentiels - Sky blue RAL 5015<br>- Emballages - Colza yellow RAL 1021<br>- Papier - Sky blue RAL 5015<br>- Plastique - Colza yellow RAL 1021<br>- Papier - Sky blue RAL 5015<br>- Plastique - Colza yellow RAL 1021<br>- Papier - Sky blue RAL 5015<br>- Plastique - Colza yellow RAL 1021<br>- Papier - Sky blue RAL 5015<br>- Plastique - Colza yellow RAL 1021<br>- Papier - Sky blue RAL 5015<br>- Plastique - Colza yellow RAL 1021<br>- Papier - Sky blue RAL 5015<br>- Plastique - Colza yellow RAL 1021<br>- Papier - Sky blue RAL 5015<br>- Plastique - Colza yellow RAL 1021<br>- Métal - Traffic red RAL 3020<br>- Autres déchets - Light grey RAL 9022<br>- Verre - Yellow green RAL 6018                                                                      | OLDER<br>al latch***<br>arent<br>7<br>with<br>lock<br>55781<br>55782<br>55783<br>55784<br>55783<br>55784<br>55786<br>55783<br>55784<br>55786<br>55783<br>55784<br>55786<br>55783<br>55784<br>55786<br>55783<br>55778<br>55370<br>55371<br>55372<br>55373<br>55374                                | 75L<br>384<br>380<br>55L<br>i without<br>lock<br>-<br>-<br>-<br>54835 | 9<br>with<br>lock<br>55421<br>55422<br>55419<br>55420<br>55423<br>55418<br>55420<br>55423<br>55418<br>55417<br>-<br>54847<br>55414<br>55415<br>55415<br>55412<br>55413<br>55416          | 0L<br>without<br>lock<br>MANGANESI<br>-<br>-<br>-<br>-<br>54837<br>-<br>-<br>-<br>54837<br>-<br>-<br>-<br>-<br>-<br>-<br>-<br>-<br>-<br>-<br>-<br>-<br>-<br>-<br>-<br>-<br>-<br>-<br>- | 9<br>with c<br>with<br>lock<br><b>GREY front</b><br>54823<br>54824<br>54821<br>54822<br>54825<br>54820<br>54829<br>54849<br><b>E front</b><br>54816<br>54817<br>54814<br>54815<br>54818 | without<br>lock | VIGIPIRATE<br>without<br>lock<br>55587<br>55588<br>55585<br>55586<br>55589<br>55584<br>55583<br>-<br>55883<br>-<br>55881<br>55581<br>55581<br>55578<br>55578<br>55579<br>55582 | Year           90L           VIGIPIRATE           with castors           without           100k           54803           54804           54801           54802           54803           54805           54800           54799           -           54853           54796           54794           54795           54798                                                |