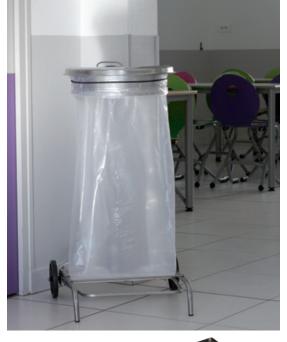

## GOBTOUT

**SNACK BAR BIN - 40L** 

380

- Anti-UV powder-coated steel
- Stainless steel hinge
- Flat surface on top of the bin for depositing trays
- 40 L galvanised steel bucket with handle supplied
- Easy insertion of waste thanks to 3 large openings
- Plastic feet avoiding contact with the ground - Vandal-proof: door locking by key lock and 4-point floor-
- anchoring possible
- Ref. 59854 Manganese grey









110L

Carrying handle for improved handling

- Anti-UV powder-coated steel or stainless steel

- Wide pedal - Bag held by an elastic strap
- HACCP compliant

#### 50L

Ref. 57371 - Grey RAL 9022\*

#### 110L

Ref. 57330 - Grey RAL 9022 Ref. 57370 - Traffic white RAL 9016 Bef 56501 - Stainless steel

Discover our mobile bag holders with coloured lid (p.25)



Smooth wheels





#### ACCESSORIES

- CONNECTING PLATE FOR SORTING STATION
- Anti-UV powder-coated steel - 4 PVC clamps screwed to the plate
- Ideal for creating recycling stations
- Facilitates attaching COLLECROULE or
- TUBAG sack holder together
- Ref. 57223 Manganese grey



ROSSIGNOL



### BOOGY FUNCTIONAL



#### BOOGY

**MOBILE PEDAL BIN - 90L** - Polyethylene

- Linkage mechanism in AISI 304 stainless steel (18/10) - Wide pedal and built-in handle on front

- Carrying handle

- Optional sticker set (Ref. 50297)

- HACCP compliant Ref. 56700 - White

Discover our set of waste sorting stickers Ref. 50297 (p24)

### Pratik

130L

Ø 605 Ø 520

> ASSEMBLE YOUR COLLECTOR **IN 3 STEPS**

#### 🔛 PRATIK

FOOD COLLECTOR - 100L - High-density polyethylene (-50° to 80/120°C) - Suitable for food contact

Colo