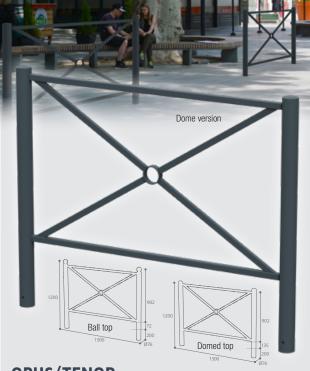

dard<br>bollard | HIGH VIZ<br>bollard | Standard<br>bollard | HIGH VIZ<br>bollard |     |
| OPUS (Ball top)            | 51905            | 51910               | 51906               | 51911               | 51116               | 51118               |     |
| TENOR (Domed top)          | 51907            | 51912               | 51908               | 51913               | 51117               | 51119 ┥             | NEW |
| ALTO (Ornamental top)      | 51110            | 51113               | 51111               | 51114               | 51112               | 51115               |     |



100%



# Colours, dimensions and method of attachment on request

(on floor mounting plate, removable with simple or lockable sleeves)

Ø76/90/102

076/90/102

HIGH VIZ







Cvclo SECURING BICYCLE PARKING



# **OPUS/TENOR**

#### CONCRETE IN GUARDRAIL WITH SIMPLE CROSS

- Upright tube Ø76mm
- Diagonal tube 30x20x1.5mm; central circle Ø89mm
- Horizontal square tube 30x30x2mm
- To be concreted in with Ø12mm hole
- (rebar not supplied optional Ref 409524SAV)
- Ref. 51915 Ball top- Textured Anthracite mat RAL 7016
- Ref. 51916 Domed top Textured Anthracite mat RAL 7016





**CYCLO** CONCRETE IN A-FRAMED BICYCLE RACK

- Anticorrosion treated and anti-UV powder coated steel - Laser cut bicycle pictogram
- To be concreted in with Ø16mm hole
- (rebar not supplied optional Ref 409524SAV)

Ref. 51960 - Anthracite grey RAL 7016



- Hoops with Ø21 mm tube
- Dome head: 2 mm thick steel dome welded to the tube
- Ball head: steel 1.5 mm thick welded to the tube
- Steel posts 76 mm, thickness 3 mm
- To b