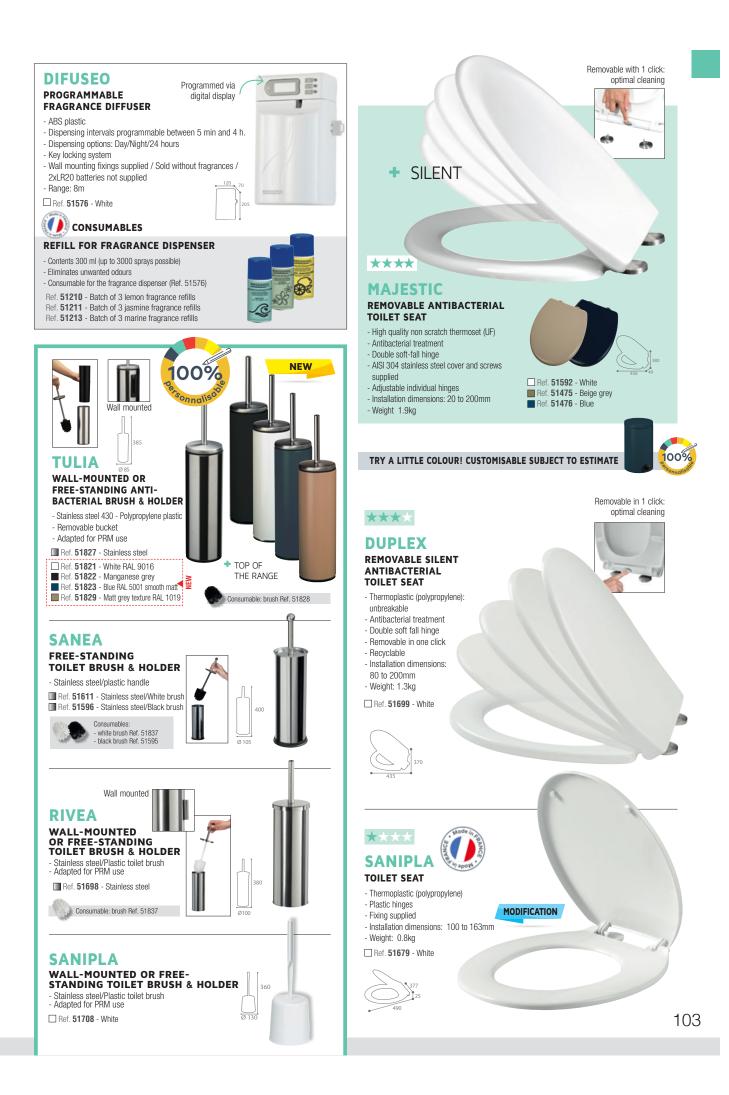

coated steel - 2-point wall-mounting system (stainless steel screws and screw-covers provided) - Perforated base: avoid the accumulation of water Ref. 52024 - Manganese grey WALL-MOUNTED SOAP DISPENSER - Anticorrosion treated and anti-UV powder coated steel bottle holder - 2-point wall-mounting system (stainless steel screws and screw-covers provided) - 0.3L polystyrene plastic bottle - Chromed plastic pump and nozzle Ref. 52024 - Manganese grey

#### **DOUBLE OR TRIPLE HOOK**

- Anti-corrosion treated and anti-UV powder-coated steel - 2-point wall-mounting system (stainless steel screws and screw-covers provided)
- Ref. 52026 2 hooks Manganese grey Ref. 52027 - 3 hooks - Manganese grey

ROSSIGNOL

TRY A LITTLE COLOUR! CUSTOMISABLE SUBJECT TO ESTIMATE - DISCOVER OUR STANDARD SHADES P.8













# Kileo



#### ELECTRIFIED GRID **INSECT KILLER - 11 W**

- ABS plastic, fire-resistant
- Free-standing
- Side switch
- Electrical protection CL II IPX2 - Mains connection
- Ref. 51440 11W Range 80 m<sup>2</sup>



#### CONSUMABLES

**KILEO** 

#### **COMPACT FLUORESCENT TUBE**

- Lifespan: 8,000 hours - Consumable for the compact insect killer (Ref. 51440) Ref. 51528 - 11 W - per unit

11W

- Chain for ceilingmounting **KILEO** GLUE TRAP **INSECT KILLER - 30 W** ELECTRIFIED GRID - Anti-UV powder-coated steel - Wall mounting with plate or suspension with chain **INSECT KILLER - 20 W/40 W** - Glueboard captures insects - Aluminium and plastic 30W - Electrical protection CL I - IPX0 - Mains connection - Suspended or free-standing - HACCP compliant - On/Off swith on the front - Ele