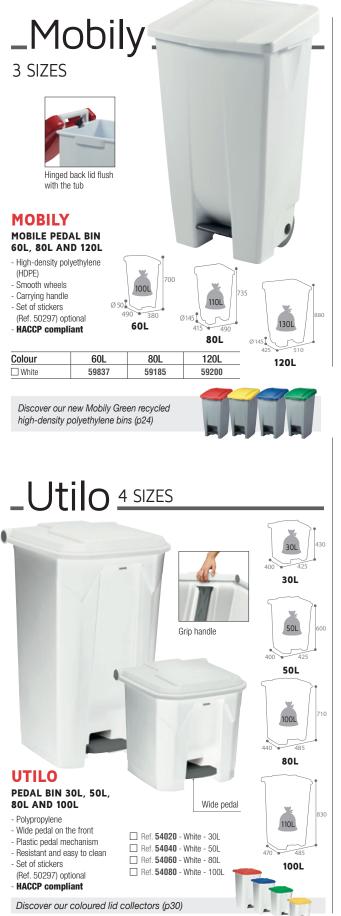

# Cubatri . Recycologie

10

Discover our Installation Service (p2)

IDEAL FOR SINGLE OR MODULAR USE

DISCOV<mark>ER O</mark>UR CUBA DESKTOP BINS (p71)

## SELECTING THE BEST OPTIONS WHEN CHOOSING THE CUBATRI MODULAR BIN

Facades with or without windows With or without castors

4 RA

| Waste sortin                                                                                                                                                                                                                                                                                                                                                                                                                                                                                                                                                                                                                                                                                                                                                                                                                                                                                                                                                                                                                                                                                                                                                                                                                                                                                                                                                                                                                                                                                                                                                                                                                                                      |                                                                                                                                                                                                                                                                                                  |                                                                       | - 901                                                                                                                                                                                    | -<br>er on                                                                                                                                                                             | a slid                                                                                                                                                                                  | ino ra          |                                                                                                                                                                                |                                                                                                                                                                                                                                                                                                                                                                            |
|-------------------------------------------------------------------------------------------------------------------------------------------------------------------------------------------------------------------------------------------------------------------------------------------------------------------------------------------------------------------------------------------------------------------------------------------------------------------------------------------------------------------------------------------------------------------------------------------------------------------------------------------------------------------------------------------------------------------------------------------------------------------------------------------------------------------------------------------------------------------------------------------------------------------------------------------------------------------------------------------------------------------------------------------------------------------------------------------------------------------------------------------------------------------------------------------------------------------------------------------------------------------------------------------------------------------------------------------------------------------------------------------------------------------------------------------------------------------------------------------------------------------------------------------------------------------------------------------------------------------------------------------------------------------|--------------------------------------------------------------------------------------------------------------------------------------------------------------------------------------------------------------------------------------------------------------------------------------------------|-----------------------------------------------------------------------|------------------------------------------------------------------------------------------------------------------------------------------------------------------------------------------|----------------------------------------------------------------------------------------------------------------------------------------------------------------------------------------|-----------------------------------------------------------------------------------------------------------------------------------------------------------------------------------------|-----------------|--------------------------------------------------------------------------------------------------------------------------------------------------------------------------------|----------------------------------------------------------------------------------------------------------------------------------------------------------------------------------------------------------------------------------------------------------------------------------------------------------------------------------------------------------------------------|
|                                                                                                                                                                                                                                                                                                                                                                                                                                                                                                                                                                                                                                                                                                                                                                                                                                                                                                                                                                                                                                                                                                                                                                                                                                                                                                                                                                                                                                                                                                                                                                                                                                                                   |                                                                                                                                                                                                                                                                                                  |                                                                       |                                                                                                                                                                                          | vithout wi                                                                                                                                                                             |                                                                                                                                                                                         |                 |                                                                                                                                                                                | castors                                                                                                                                                                                                                                                                                                                                                                    |
|                                                                                                                                                                                                                                                                                                                                                                                                                                                                                                                                                                                                                                                                                                                                                                                                                                                                                                                                                                                                                                                                                                                                                                                                                                                                                                                                                                                                                                                                                                                                                                                                                                                                   | )n of<br>Tional,                                                                                                                                                                                                                                                                                 | vrism                                                                 |                                                                                                                                                                                          | MEIAL                                                                                                                                                                                  |                                                                                                                                                                                         | EMBALLAGES      |                                                                                                                                                                                | ERIB 130021                                                                                                                                                                                                                                                                                                                                                                |
| CUBATRI<br>WASTE SORTING BIN WITH SACK HO<br>ON A SLIDING RAIL - 75L AND 90L<br>- Anti-UV powder coated steel<br>- Integrated sack holder on a sliding rail<br>- Push/pull opening system thanks to its mechanica<br>- 4 adjustable plastic feet for uneven floors<br>- Waste identification on the door<br>- "Vigipirate" version: 4 impact resistant, transpar<br>polycarbonate panels<br>- Version with "castors": 4 swivel castors<br>Ø50 mm: 2 with brake + 2 without brake                                                                                                                                                                                                                                                                                                                                                                                                                                                                                                                                                                                                                                                                                                                                                                                                                                                                                                                                                                                                                                                                                                                                                                                  | al latch***                                                                                                                                                                                                                                                                                      | <b>75L</b><br>384<br>380                                              | 90L                                                                                                                                                                                      | 760                                                                                                                                                                                    | 820                                                                                                                                                                                     |                 |                                                                                                                                                                                | 75L<br>Manganese<br>grey front                                                                                                                                                                                                                                                                                                                                             |
| CUBATRI<br>WASTE SORTING BIN WITH SACK HO<br>ON A SLIDING RAIL - 75L AND 90L<br>- Anti-UV powder coated steel<br>- Integrated sack holder on a sliding rail<br>- Push/pull opening system thanks to its mechanica<br>- 4 adjustable plastic feet for uneven floors<br>- Vaste identification on the door<br>- "Vigipirate" version: 4 impact resistant, transpa<br>polycarbonate panels<br>- Version with "castors": 4 swivel castors<br>Ø50 mm: 2 with brake + 2 without brake<br>- "Confidential papers" version:<br>Locking system with flat key lock<br>Secured rectangular slot 230x15mm                                                                                                                                                                                                                                                                                                                                                                                                                                                                                                                                                                                                                                                                                                                                                                                                                                                                                                                                                                                                                                                                     | OLDER<br>al latch***<br>arent                                                                                                                                                                                                                                                                    | 75L                                                                   | 624 <u>380</u>                                                                                                                                                                           | 760                                                                                                                                                                                    | 820<br>01<br>380<br>9                                                                                                                                                                   | OL<br>castors   | 90L<br>VIGIPIRATE                                                                                                                                                              | Manganese                                                                                                                                                                                                                                                                                                                                                                  |
| CUBATRI<br>WASTE SORTING BIN WITH SACK HO<br>ON A SLIDING RAIL - 75L AND 90L<br>- Anti-UV powder coated steel<br>- Integrated sack holder on a sliding rail<br>- Push/pull opening system thanks to its mechanica<br>- 4 adjustable plastic feet for uneven floors<br>- Vaste identification on the door<br>- "Vigipirate" version: 4 impact resistant, transpa<br>polycarbonate panels<br>- Version with "castors": 4 swivel castors<br>Ø50 mm: 2 with brake + 2 without brake<br>- "Confidential papers" version:<br>Locking system with flat key lock                                                                                                                                                                                                                                                                                                                                                                                                                                                                                                                                                                                                                                                                                                                                                                                                                                                                                                                                                                                                                                                                                                          | OLDER<br>al latch***<br>arent                                                                                                                                                                                                                                                                    | 75L<br>384 380                                                        | 624 <u>380</u>                                                                                                                                                                           | 0L<br>without<br>lock                                                                                                                                                                  | 9<br>with c                                                                                                                                                                             | without<br>lock | 90L<br>VIGIPIRATE<br>without<br>lock                                                                                                                                           | Manganese<br>grey front                                                                                                                                                                                                                                                                                                                                                    |
| CUBATRI<br>WASTE SORTING BIN WITH SACK HO<br>ON A SLIDING RAIL - 75L AND 90L<br>- Anti-UV powder coated steel<br>- Integrated sack holder on a sliding rail<br>- Push/pull opening system thanks to its mechanica<br>- 4 adjustable plastic feet for uneven floors<br>- Vaste identification on the door<br>- "Vigipirate" version: 4 impact resistant, transpa<br>polycarbonate panels<br>- Version with "castors": 4 swivel castors<br>Ø50 mm: 2 with brake + 2 without brake<br>- "Confidential papers" version:<br>Locking system with flat key lock<br>Secured rectangular slot 230x15mm<br>with deflector                                                                                                                                                                                                                                                                                                                                                                                                                                                                                                                                                                                                                                                                                                                                                                                                                                                                                                                                                                                                                                                   | OLDER<br>al latch***<br>arent<br>7<br>with<br>lock                                                                                                                                                                                                                                               | 75L<br>384<br>380<br>760<br>760<br>760                                | 9<br>with<br>lock                                                                                                                                                                        | 760<br>624<br>OL<br>without                                                                                                                                                            | 9<br>with c<br>with<br>lock                                                                                                                                                             | without<br>lock | VIGIPIRATE<br>without<br>lock                                                                                                                                                  | 90L<br>VIGIPIRATE<br>with castors<br>without<br>lock                                                                                                                                                                                                                                                                                                                       |
| CUBATRI<br>WASTE SORTING BIN WITH SACK HO<br>ON A SLIDING RAIL - 75L AND 90L<br>- Anti-UV powder coated steel<br>- Integrated sack holder on a sliding rail<br>- Push/pull opening system thanks to its mechanica<br>- 4 adjustable plastic feet for uneven floors<br>- Vaste identification on the door<br>- "Vigipirate" version: 4 impact resistant, transpa<br>polycarbonate panels<br>- Version with "castors": 4 swivel castors<br>Ø50 mm: 2 with brake + 2 without brake<br>- "Confidential papers" version:<br>Locking system with flat key lock<br>Secured rectangular slot 230x15mm                                                                                                                                                                                                                                                                                                                                                                                                                                                                                                                                                                                                                                                                                                                                                                                                                                                                                                                                                                                                                                                                     | OLDER<br>al latch***<br>arent<br>7<br>with                                                                                                                                                                                                                                                       | 75L<br>384<br>380<br>760<br>760                                       | 624 3380<br>9<br>with                                                                                                                                                                    | 0L<br>without<br>lock                                                                                                                                                                  | 9<br>with c                                                                                                                                                                             | without<br>lock | VIGIPIRATE                                                                                                                                                                     | 90L<br>VIGIPIRATE<br>with castors<br>without                                                                                                                                                                                                                                                                                                                               |
| CUBATRI<br>WASTE SORTING BIN WITH SACK HO<br>ON A SLIDING RAIL - 75L AND 90L<br>- Anti-UV powder coated steel<br>- Integrated sack holder on a sliding rail<br>- Push/pull opening system thanks to its mechanica<br>- 4 adjustable plastic feet for uneven floors<br>- Waste identification on the door<br>- "Vigipirate" version: 4 impact resistant, transpa<br>polycarbonate panels<br>- Version with "castors": 4 swivel castors<br>Ø50 mm: 2 with brake + 2 without brake<br>- "Confidential papers" version:<br>Locking system with flat key lock<br>Secured rectangular slot 230x15mm<br>with deflector<br>Papier - Sky blue RAL 5015<br>- Plastique - Cotza yellow RAL 1021<br>- Métal - Traffic red RAL 3020                                                                                                                                                                                                                                                                                                                                                                                                                                                                                                                                                                                                                                                                                                                                                                                                                                                                                                                                            | OLDER<br>al latch***<br>arent<br>7<br>with<br>lock<br>55781<br>55782<br>55783                                                                                                                                                                                                                    | 75L<br>384<br>380<br>5L                                               | 9<br>with<br>lock<br>55421<br>55422<br>55419                                                                                                                                             | 0L<br>without<br>lock<br>MANGANESI                                                                                                                                                     | 9<br>with c<br>with<br>lock<br>= GREY front<br>54823<br>54824<br>54821                                                                                                                  | without<br>lock | VIGIPIRATE<br>without<br>lock<br>55587<br>55588<br>55588                                                                                                                       | 90L<br>VIGIPIRATE<br>with castors<br>Without<br>lock<br>54803<br>54804<br>54801                                                                                                                                                                                                                                                                                            |
| CUBATRI<br>WASTE SORTING BIN WITH SACK HO<br>ON A SLIDING RAIL - 75L AND 90L<br>- Anti-UV powder coated steel<br>- Integrated sack holder on a sliding rail<br>- Push/pull opening system thanks to its mechanica<br>- 4 adjustable plastic feet for uneven floors<br>- Waste identification on the door<br>- "Vigipirate" version: 4 impact resistant, transpa<br>polycarbonate panels<br>- Version with "castors": 4 swivel castors<br>Ø50 mm: 2 with brake + 2 without brake<br>- "Confidential papers" version:<br>Locking system with flat key lock<br>Secured rectangular slot 230x15mm<br>with deflector<br>Papier - Sky blue RAL 5015<br>- Plastique - Colza yellow RAL 1021<br>- Métal - Traffic red RAL 3020<br>- Autres déchets - Light grey RAL 9022                                                                                                                                                                                                                                                                                                                                                                                                                                                                                                                                                                                                                                                                                                                                                                                                                                                                                                  | OLDER<br>al latch***<br>arent<br>7<br>with<br>lock<br>55781<br>55782<br>55783<br>55784                                                                                                                                                                                                           | 75L<br>384<br>380<br>5L                                               | 9<br>with<br>lock<br>55421<br>55422<br>55419<br>55420                                                                                                                                    | 0L<br>without<br>lock<br>MANGANESI<br>-<br>-<br>-<br>-                                                                                                                                 | 9<br>with c<br>with<br>lock<br>= GREY front<br>54823<br>54824<br>54821<br>54822                                                                                                         | without<br>lock | VIGIPIRATE<br>without<br>lock<br>55587<br>55588<br>55588<br>55585<br>55586                                                                                                     | 90L<br>VIGIPIRATE<br>with castors<br>Without<br>lock<br>54803<br>54804<br>54801<br>54801<br>54802                                                                                                                                                                                                                                                                          |
| CUBATRI<br>WASTE SORTING BIN WITH SACK HO<br>ON A SLIDING RAIL - 75L AND 90L<br>- Anti-UV powder coated steel<br>- Integrated sack holder on a sliding rail<br>- Push/pull opening system thanks to its mechanica<br>- 4 adjustable plastic feet for uneven floors<br>- Waste identification on the door<br>- "Vigipirate" version: 4 impact resistant, transpa<br>polycarbonate panels<br>- Version with "castors": 4 swivel castors<br>Ø50 mm: 2 with brake + 2 without brake<br>- "Confidential papers" version:<br>Locking system with flat key lock<br>Secured rectangular slot 230x15mm<br>with deflector<br>Papier - Sky blue RAL 5015<br>- Plastique - Colza yellow RAL 1021<br>- Métal - Traffic red RAL 3020<br>- Autres déchets - Light grey RAL 9022<br>- Verre - Yellow green RAL 6018                                                                                                                                                                                                                                                                                                                                                                                                                                                                                                                                                                                                                                                                                                                                                                                                                                                               | OLDER<br>al latch***<br>arent<br>7<br>with<br>lock<br>55781<br>55782<br>55783<br>55783<br>55784<br>55786                                                                                                                                                                                         | 75L<br>384<br>380<br>5L                                               | 9<br>with<br>lock<br>55421<br>55422<br>55419<br>55420<br>55423                                                                                                                           | 0L<br>without<br>lock<br>MANGANESI                                                                                                                                                     | 9<br>with c<br>with<br>lock<br><b>GREY front</b><br>54823<br>54824<br>54821<br>54822<br>54825                                                                                           | without<br>lock | VIGIPIRATE<br>without<br>lock<br>55587<br>55588<br>55588<br>55585<br>55586<br>55586<br>55589                                                                                   | 90L<br>VIGIPIRATE<br>with castors<br>Without<br>lock<br>54803<br>54804<br>54801<br>54801<br>54802<br>54805                                                                                                                                                                                                                                                                 |
| CUBATRI<br>WASTE SORTING BIN WITH SACK HO<br>ON A SLIDING RAIL - 75L AND 90L<br>- Anti-UV powder coated steel<br>- Integrated sack holder on a sliding rail<br>- Push/pull opening system thanks to its mechanica<br>- 4 adjustable plastic feet for uneven floors<br>- Waste identification on the door<br>- "Vigipirate" version: 4 impact resistant, transpa<br>polycarbonate panels<br>- Version with "castors": 4 swivel castors<br>Ø50 mm: 2 with brake + 2 without brake<br>- "Confidential papers" version:<br>Locking system with flat key lock<br>Secured rectangular slot 230x15mm<br>with deflector<br>Papier - Sky blue RAL 5015<br>- Plastique - Colza yellow RAL 1021<br>- Métal - Traffic red RAL 3020<br>- Autres déchets - Light grey RAL 9022<br>- Verre - Yellow green RAL 6018<br>- Gobelets - White RAL 9016                                                                                                                                                                                                                                                                                                                                                                                                                                                                                                                                                                                                                                                                                                                                                                                                                                | OLDER<br>al latch***<br>arent<br>7<br>with<br>lock<br>55781<br>55782<br>55783<br>55783<br>55784<br>55786<br>55788                                                                                                                                                                                | 75L<br>384<br>380<br>5L                                               | 9<br>with<br>lock<br>55421<br>55422<br>55419<br>55420<br>55423<br>55423<br>55418                                                                                                         | 0L<br>without<br>lock<br>MANGANESI<br>-<br>-<br>-<br>-<br>-<br>-                                                                                                                       | 9<br>with c<br>with<br>lock<br>GREY front<br>54823<br>54824<br>54821<br>54822<br>54825<br>54820                                                                                         | without<br>lock | VIGIPIRATE<br>without<br>lock<br>55587<br>55588<br>55588<br>55586<br>55586<br>55589<br>55584                                                                                   | 90L<br>VIGIPIRATE<br>with castors<br>Without<br>lock<br>54803<br>54804<br>54801<br>54801<br>54802<br>54805<br>54805                                                                                                                                                                                                                                                        |
| CUBATRI<br>WASTE SORTING BIN WITH SACK HO<br>ON A SLIDING RAIL - 75L AND 90L<br>- Anti-UV powder coated steel<br>- Integrated sack holder on a sliding rail<br>- Push/pull opening system thanks to its mechanica<br>- 4 adjustable plastic feet for uneven floors<br>- Waste identification on the door<br>- "Vigipirate" version: 4 impact resistant, transpa<br>polycarbonate panels<br>- Version with "castors": 4 swivel castors<br>Ø50 mm: 2 with brake + 2 without brake<br>- "Confidential papers" version:<br>Locking system with flat key lock<br>Secured rectangular slot 230x15mm<br>with deflector<br>Papier - Sky blue RAL 5015<br>- Plastique - Colza yellow RAL 1021<br>- Métal - Traffic red RAL 3020<br>- Autres déchets - Light grey RAL 9022<br>- Verre - Yellow green RAL 6018<br>- Gobelets - White RAL 9016<br>- Cartouches - Brown RAL 8001                                                                                                                                                                                                                                                                                                                                                                                                                                                                                                                                                                                                                                                                                                                                                                                               | OLDER<br>al latch***<br>arent<br>7<br>with<br>lock<br>55781<br>55782<br>55783<br>55783<br>55784<br>55786                                                                                                                                                                                         | 75L<br>384<br>380<br>55L                                              | 9<br>with<br>lock<br>55421<br>55422<br>55419<br>55420<br>55423                                                                                                                           | OL<br>without<br>lock<br>MANGANESI<br>-<br>-<br>-<br>-<br>-<br>-<br>-<br>-<br>-<br>-<br>-<br>-<br>-<br>-<br>-<br>-<br>-<br>-<br>-                                                      | 9<br>with c<br>with<br>lock<br><b>GREY front</b><br>54823<br>54824<br>54821<br>54822<br>54825                                                                                           | without<br>lock | VIGIPIRATE<br>without<br>lock<br>55587<br>55588<br>55588<br>55585<br>55586<br>55586<br>55589                                                                                   | 90L<br>VIGIPIRATE<br>with castors<br>Without<br>lock<br>54803<br>54804<br>54801<br>54801<br>54802<br>54805                                                                                                                                                                                                                                                                 |
| CUBATRI<br>WASTE SORTING BIN WITH SACK HO<br>ON A SLIDING RAIL - 75L AND 90L<br>- Anti-UV powder coated steel<br>- Integrated sack holder on a sliding rail<br>- Push/pull opening system thanks to its mechanica<br>- 4 adjustable plastic feet for uneven floors<br>- Waste identification on the door<br>- "Vigipirate" version: 4 impact resistant, transpa<br>polycarbonate panels<br>- Version with "castors": 4 swivel castors<br>Ø50 mm: 2 with brake + 2 without brake<br>- "Confidential papers" version:<br>Locking system with flat key lock<br>Secured rectangular slot 230x15mm<br>with deflector<br>Papier - Sky blue RAL 5015<br>- Plastique - Colza yellow RAL 1021<br>- Métal - Traffic red RAL 3020<br>- Autres déchets - Light grey RAL 9022<br>- Verre - Yellow green RAL 6018<br>- Gobelets - White RAL 9016                                                                                                                                                                                                                                                                                                                                                                                                                                                                                                                                                                                                                                                                                                                                                                                                                                | OLDER<br>al latch***<br>arent<br>7<br>with<br>lock<br>55781<br>55782<br>55783<br>55784<br>55786<br>55788<br>55788<br>55788<br>55788                                                                                                                                                              | 75L<br>384<br>380<br>5L                                               | 9<br>with<br>lock<br>55421<br>55422<br>55419<br>55420<br>55423<br>55423<br>55418<br>55417                                                                                                | 0L<br>without<br>lock<br>MANGANESI<br>-<br>-<br>-<br>-<br>-<br>-                                                                                                                       | 9<br>with c<br>with<br>lock<br>GREY front<br>54823<br>54824<br>54821<br>54822<br>54822<br>54825<br>54820<br>54819                                                                       | without<br>lock | VIGIPIRATE<br>without<br>lock<br>55587<br>55588<br>55588<br>55586<br>55586<br>55589<br>55584                                                                                   | 90L         90L         VIGIPIRATE         with castors         without         10ck         54803         54804         54801         54802         54805         54800                                                                                                                                                                                                   |
| CUBATRI<br>WASTE SORTING BIN WITH SACK HO<br>ON A SLIDING RAIL - 75L AND 90L<br>- Anti-UV powder coated steel<br>- Integrated sack holder on a sliding rail<br>- Push/pull opening system thanks to its mechanica<br>- 4 adjustable plastic feet for uneven floors<br>- Waste identification on the door<br>- "Vigipirate" version: 4 impact resistant, transpa<br>polycarbonate panels<br>- Version with "castors": 4 swivel castors<br>Ø50 mm: 2 with brake + 2 without brake<br>- "Confidential papers" version:<br>Locking system with flat key lock<br>Secured rectangular slot 230x15mm<br>with deflector<br>Papier - Sky blue RAL 5015<br>- Plastique - Colza yellow RAL 1021<br>- Métal - Traffic red RAL 3020<br>- Autres déchets - Light grey RAL 9022<br>- Verre - Yellow green RAL 6018<br>- Gobelets - White RAL 9016<br>- Cartouches - Brown RAL 8001<br>- Papiers confidentiels - Sky blue RAL 5015                                                                                                                                                                                                                                                                                                                                                                                                                                                                                                                                                                                                                                                                                                                                                | OLDER<br>al latch***<br>arent<br>7<br>with<br>lock<br>55781<br>55782<br>55783<br>55783<br>55784<br>55786<br>55788<br>55788<br>55787<br>-                                                                                                                                                         | 75L<br>384<br>380<br>55L<br>i without<br>lock<br>-<br>-<br>-<br>54835 | 9<br>with<br>lock<br>55421<br>55422<br>55419<br>55420<br>55423<br>55418<br>55417<br>-                                                                                                    | 0L<br>without<br>lock<br>MANGANESI<br>-<br>-<br>-<br>-<br>54837<br>-                                                                                                                   | 9<br>with c<br>with<br>lock<br>GREY front<br>54823<br>54824<br>54821<br>54822<br>54825<br>54820<br>54819<br>-                                                                           | without<br>lock | VIGIPIRATE<br>without<br>lock<br>55587<br>55588<br>55588<br>55585<br>55586<br>55589<br>55584<br>55583<br>-                                                                     | 90L         90L         VIGIPIRATE         with castors         without         54803         54804         54801         54802         54805         54800         54800         54799                                                                                                                                                                                    |
| CUBATRI<br>WASTE SORTING BIN WITH SACK HO<br>ON A SLIDING RAIL - 75L AND 90L<br>- Anti-UV powder coated steel<br>- Integrated sack holder on a sliding rail<br>- Push/pull opening system thanks to its mechanica<br>- 4 adjustable plastic feet for uneven floors<br>- Waste identification on the door<br>- "Vigipirate" version: 4 impact resistant, transpa<br>polycarbonate panels<br>- Version with "castors": 4 swivel castors<br>Ø50 mm: 2 with brake + 2 without brake<br>- "Confidential papers" version:<br>Locking system with flat key lock<br>Secured rectangular slot 230x15mm<br>with deflector<br>Papier - Sky blue RAL 5015<br>- Plastique - Colza yellow RAL 1021<br>- Métal - Traffic red RAL 3020<br>- Autres déchets - Light grey RAL 9022<br>- Verre - Yellow green RAL 6018<br>- Gobelets - White RAL 9016<br>- Cartouches - Brown RAL 8001<br>- Papiers confidentiels - Sky blue RAL 5015                                                                                                                                                                                                                                                                                                                                                                                                                                                                                                                                                                                                                                                                                                                                                | OLDER<br>al latch***<br>arent<br>7<br>with<br>lock<br>55781<br>55782<br>55783<br>55783<br>55784<br>55786<br>55788<br>55788<br>55787<br>-                                                                                                                                                         | 75L<br>384<br>380<br>55L<br>i without<br>lock<br>-<br>-<br>-<br>54835 | 9<br>with<br>lock<br>55421<br>55422<br>55419<br>55420<br>55423<br>55418<br>55417<br>-                                                                                                    | 0L<br>without<br>lock<br>MANGANESI<br>-<br>-<br>-<br>-<br>54837<br>-                                                                                                                   | 9<br>with c<br>with<br>lock<br>GREY front<br>54823<br>54824<br>54821<br>54822<br>54825<br>54820<br>54819<br>-<br>54849                                                                  | without<br>lock | VIGIPIRATE<br>without<br>lock<br>55587<br>55588<br>55588<br>55585<br>55586<br>55589<br>55584<br>55583<br>-                                                                     | 90L<br>VIGIPIRATE<br>with castors<br>Without<br>lock<br>54803<br>54804<br>54804<br>54801<br>54802<br>54805<br>54805<br>54800<br>54799                                                                                                                                                                                                                                      |
| CUBATRI WASTE SORTING BIN WITH SACK HO ON A SLIDING RAIL - 75L AND 90L - Anti-UV powder coated steel - Integrated sack holder on a sliding rail - Push/pull opening system thanks to its mechanica - 4 adjustable plastic feet for uneven floors - Waste identification on the door - "Vigipirate" version: 4 impact resistant, transpa polycarbonate panels - Version with "castors": 4 swivel castors Ø50 mm: 2 with brake + 2 without brake - "Confidential papers" version: Locking system with flat key lock Secured rectangular slot 230x15mm with deflector Papier - Sky blue RAL 5015 Plastique - Colza yellow RAL 1021 Métal - Traffic red RAL 3020 Autres déchets - Light grey RAL 9022 Verre - Yellow green RAL 6018 Gobelets - White RAL 9016 Cartouches - Brown RAL 8001 Papiers confidentiels - Sky blue RAL 5015 Emballages - Colza yellow RAL 1021                                                                                                                                                                                                                                                                                                                                                                                                                                                                                                                                                                                                                                                                                                                                                                                                | OLDER<br>al latch***<br>arent<br>7<br>with<br>lock<br>55781<br>55782<br>55783<br>55784<br>55783<br>55784<br>55786<br>55788<br>55788<br>55787<br>-<br>54845                                                                                                                                       | 75L<br>384<br>380<br>55L<br>i without<br>lock<br>-<br>-<br>-<br>54835 | 9<br>with<br>lock<br>55421<br>55422<br>55419<br>55420<br>55420<br>55423<br>55418<br>55417<br>-<br>54847                                                                                  | 0L<br>without<br>lock<br>MANGANESI<br>-<br>-<br>-<br>-<br>54837<br>-<br>-<br>-<br>-<br>-<br>-<br>-<br>-<br>-<br>-<br>-<br>-<br>-<br>-<br>-<br>-<br>-<br>-<br>-                         | 9<br>with c<br>with<br>lock<br>GREY front<br>54823<br>54824<br>54821<br>54822<br>54825<br>54820<br>54819<br>-<br>54849<br>E front                                                       | without<br>lock | VIGIPIRATE<br>without<br>lock<br>55587<br>55588<br>55585<br>55586<br>55586<br>55589<br>55584<br>55583<br>-<br>55583<br>-<br>55883                                              | 90L<br>VIGIPIRATE<br>with castors<br>without<br>lock<br>54803<br>54804<br>54801<br>54802<br>54805<br>54805<br>54800<br>54799<br>-<br>54853                                                                                                                                                                                                                                 |
| CUBATRI WASTE SORTING BIN WITH SACK HO ON A SLIDING RAIL - 75L AND 90L - Anti-UV powder coated steel - Integrated sack holder on a sliding rail - Push/pull opening system thanks to its mechanica - 4 adjustable plastic feet for uneven floors - Waste identification on the door - "Vigipirate" version: 4 impact resistant, transpa polycarbonate panels - Version with "castors": 4 swivel castors Ø50 mm: 2 with brake + 2 without brake - "Confidential papers" version: Locking system with flat key lock Secured rectangular slot 230x15mm with deflector Papier - Sky blue RAL 5015 Plastique - Colza yellow RAL 1021 Métal - Traffic red RAL 3020 Autres déchets - Light grey RAL 9022 Verre - Yellow green RAL 6018 Gobelets - White RAL 9016 Cartouches - Brown RAL 8001 Papiers confidentiels - Sky blue RAL 5015 Emballages - Colza yellow RAL 1021 Papier - Sky blue RAL 5015                                                                                                                                                                                                                                                                                                                                                                                                                                                                                                                                                                                                                                                                                                                                                                     | OLDER<br>al latch***<br>arent<br>7<br>with<br>lock<br>55781<br>55782<br>55783<br>55784<br>55783<br>55784<br>55786<br>55788<br>55786<br>55788<br>55786<br>55788<br>55787<br>-<br>54845                                                                                                            | 75L<br>384<br>380<br>55L<br>i without<br>lock<br>-<br>-<br>-<br>54835 | 9<br>with<br>lock<br>55421<br>55422<br>55419<br>55420<br>55423<br>55418<br>55417<br>-<br>54847<br>55414                                                                                  | 0L<br>without<br>lock<br>MANGANESI<br>-<br>-<br>-<br>-<br>54837<br>-<br>-<br>-<br>-<br>-<br>-<br>-<br>-<br>-<br>-<br>-<br>-<br>-<br>-<br>-<br>-<br>-<br>-<br>-                         | 9<br>with c<br>with<br>lock<br>GREY front<br>54823<br>54824<br>54821<br>54822<br>54825<br>54820<br>54819<br>-<br>54849<br>E front<br>54816                                              | without<br>lock | VIGIPIRATE<br>without<br>lock<br>55587<br>55588<br>55585<br>55586<br>55589<br>55584<br>55583<br>-<br>54851<br>55580                                                            | Year90LYIGIPIRATEWithoutlock54803548045480154805548055480054799-548535479654794                                                                                                                                                                                                                                                                                            |
| CUBATRI<br>WASTE SORTING BIN WITH SACK HO<br>ON A SLIDING RAIL - 75L AND 90L<br>- Anti-UV powder coated steel<br>- Integrated sack holder on a sliding rail<br>- Push/pull opening system thanks to its mechanica<br>- 4 adjustable plastic feet for uneven floors<br>- Waste identification on the door<br>- "Vigipirate" version: 4 impact resistant, transpa<br>polycarbonate panels<br>- Version with "castors": 4 swivel castors<br>Ø50 mm: 2 with brake + 2 without brake<br>- "Confidential papers" version:<br>Locking system with flat key lock<br>Secured rectangular slot 230x15mm<br>with deflector<br>- Papier - Sky blue RAL 5015<br>- Plastique - Colza yellow RAL 1021<br>- Métal - Traffic red RAL 3020<br>- Autres déchets - Light grey RAL 9022<br>- Verre - Yellow green RAL 6018<br>- Gobelets - White RAL 9016<br>- Cartouches - Brown RAL 8001<br>- Papiers confidentiels - Sky blue RAL 5015<br>- Emballages - Colza yellow RAL 1021<br>- Papier - Sky blue RAL 5015<br>- Plastique - Colza yellow RAL 1021<br>- Papier - Sky blue RAL 5015<br>- Plastique - Colza yellow RAL 1021<br>- Papier - Sky blue RAL 5015<br>- Plastique - Colza yellow RAL 1021<br>- Papier - Sky blue RAL 5015<br>- Plastique - Colza yellow RAL 1021<br>- Papier - Sky blue RAL 5015<br>- Plastique - Colza yellow RAL 1021<br>- Papier - Sky blue RAL 5015<br>- Plastique - Colza yellow RAL 1021<br>- Métal - Traffic red RAL 3020<br>- Autres déchets - Light grey RAL 9022                                                                                                                                                                                | OLDER<br>al latch***<br>arent<br>7<br>with<br>lock<br>55781<br>55782<br>55783<br>55784<br>55783<br>55784<br>55786<br>55783<br>55784<br>55786<br>55783<br>55784<br>55786<br>55783<br>55784<br>55786<br>55783<br>55784<br>55783<br>55784<br>55781<br>55778<br>55370<br>55371<br>55372<br>55373     | 75L<br>384<br>380<br>55L<br>i without<br>lock<br>-<br>-<br>-<br>54835 | 9<br>with<br>lock<br>55421<br>55422<br>55419<br>55420<br>55423<br>55418<br>55423<br>55418<br>55417<br>-<br>54847<br>55414<br>55415<br>55414<br>55415<br>55412<br>55413                   | 0L<br>without<br>lock<br>MANGANESI<br>-<br>-<br>-<br>-<br>54837<br>-<br>-<br>-<br>-<br>-<br>-<br>-<br>-<br>-<br>-<br>-<br>-<br>-<br>-<br>-<br>-<br>-<br>-<br>-                         | 9<br>with c<br>with<br>lock<br>GREY front<br>54823<br>54824<br>54821<br>54822<br>54825<br>54820<br>54829<br>54849<br>54849<br>54816<br>54816<br>54817<br>54814<br>54815                 | without<br>lock | VIGIPIRATE<br>without<br>lock<br>55587<br>55588<br>55585<br>55586<br>55589<br>55584<br>55583<br>-<br>55883<br>-<br>55883<br>55580<br>55581<br>55581<br>55578<br>55578<br>55579 | 90L         90L           VIGIPIRATE         with castors           with castors         without           54803         54804           54801         54802           54805         54800           54803         54804           54805         54800           54799         -           54853         54796           54796         54797           54795         54795 |
| CUBATRI<br>WASTE SORTING BIN WITH SACK HO<br>ON A SLIDING RAIL - 75L AND 90L<br>- Anti-UV powder coated steel<br>- Integrated sack holder on a sliding rail<br>- Push/pull opening system thanks to its mechanica<br>- 4 adjustable plastic feet for uneven floors<br>- Waste identification on the door<br>- "Vigipirate" version: 4 impact resistant, transpa<br>polycarbonate panels<br>- Version with "castors": 4 swivel castors<br>Ø50 mm: 2 with brake + 2 without brake<br>- "Confidential papers" version:<br>Locking system with flat key lock<br>Secured rectangular slot 230x15mm<br>with deflector<br>- Papier - Sky blue RAL 5015<br>- Plastique - Colza yellow RAL 1021<br>- Métal - Traffic red RAL 3020<br>- Autres déchets - Light grey RAL 9022<br>- Verre - Yellow green RAL 6018<br>- Gobelets - White RAL 9016<br>- Cartouches - Brown RAL 8001<br>- Papiers confidentiels - Sky blue RAL 5015<br>- Emballages - Colza yellow RAL 1021<br>- Papier - Sky blue RAL 5015<br>- Plastique - Colza yellow RAL 1021<br>- Papier - Sky blue RAL 5015<br>- Plastique - Colza yellow RAL 1021<br>- Papier - Sky blue RAL 5015<br>- Plastique - Colza yellow RAL 1021<br>- Papier - Sky blue RAL 5015<br>- Plastique - Colza yellow RAL 1021<br>- Papier - Sky blue RAL 5015<br>- Plastique - Colza yellow RAL 1021<br>- Papier - Sky blue RAL 5015<br>- Plastique - Colza yellow RAL 1021<br>- Papier - Sky blue RAL 5015<br>- Plastique - Colza yellow RAL 1021<br>- Métal - Traffic red RAL 3020<br>- Autres déchets - Light grey RAL 9022<br>- Verre - Yellow green RAL 6018                                                                      | OLDER<br>al latch***<br>arent<br>7<br>with<br>lock<br>55781<br>55782<br>55783<br>55784<br>55783<br>55784<br>55786<br>55783<br>55784<br>55786<br>55783<br>55784<br>55786<br>55783<br>55784<br>55786<br>55783<br>55778<br>55370<br>55371<br>55372<br>55373<br>55374                                | 75L<br>384<br>380<br>55L<br>i without<br>lock<br>-<br>-<br>-<br>54835 | 9<br>with<br>lock<br>55421<br>55422<br>55419<br>55420<br>55423<br>55418<br>55420<br>55423<br>55418<br>55417<br>-<br>54847<br>55414<br>55415<br>55415<br>55412<br>55413<br>55416          | 0L<br>without<br>lock<br>MANGANESI<br>-<br>-<br>-<br>-<br>54837<br>-<br>-<br>S4837<br>-<br>-                                                                                           | 9<br>with c<br>with<br>lock<br><b>GREY front</b><br>54823<br>54824<br>54821<br>54822<br>54825<br>54820<br>54829<br>54849<br><b>E front</b><br>54816<br>54817<br>54814<br>54815<br>54818 | without<br>lock | VIGIPIRATE<br>without<br>lock<br>55587<br>55588<br>55585<br>55586<br>55589<br>55584<br>55583<br>-<br>55883<br>-<br>55881<br>55581<br>55581<br>55578<br>55578<br>55579<br>55582 | You           90L           VIGIPIRATE           with castors           without           100k           54803           54804           54801           54802           54805           54800           54799           -           54853           54796           54797           54794           54798                                                                 |
| CUBATRI WASTE SORTING BIN WITH SACK HO ON A SLIDING RAIL - 75L AND 90L - Anti-UV powder coated steel - Integrated sack holder on a sliding rail - Push/pull opening system thanks to its mechanica - 4 adjustable plastic feet for uneven floors - Waste identification on the door - "Vigipirate" version: 4 impact resistant, transpa polycarbonate panels - Version with "castors": 4 swivel castors Ø50 mm: 2 with brake + 2 without brake - "Confidential papers" version: Locking system with flat key lock Secured rectangular slot 230x15mm with deflector  Papier - Sky blue RAL 5015 Plastique - Colza yellow RAL 1021 Métal - Traffic red RAL 3020 Autres déchets - Light grey RAL 9022 Verre - Yellow green RAL 6018 Gobelets - White RAL 9016 Cartouches - Brown RAL 8001 Papier - Sky blue RAL 5015 Emballages - Colza yellow RAL 1021 Papier - Sky blue RAL 5015 Plastique - Colza yellow RAL 1021 Papier - Sky blue RAL 5015 Plastique - Colza yellow RAL 1021 Verre - Yellow green RAL 6018 Gobelets - White RAL 9016 Verre - Yellow green RAL 6013 Verre - Sky blue RAL 5015 Plastique - Colza yellow RAL 1021 Verre - Yellow green RAL 6018 Gobelets - Uhite RAL 3020 Autres déchets - Light grey RAL 9022 Verre - Yellow green RAL 6018 | OLDER<br>al latch***<br>arent<br>7<br>with<br>lock<br>55781<br>55782<br>55783<br>55784<br>55786<br>55783<br>55784<br>55786<br>55783<br>55784<br>55786<br>55783<br>55784<br>55786<br>55783<br>55784<br>55786<br>55783<br>5577<br>-<br>54845<br>55370<br>55371<br>55372<br>55373<br>55374<br>55376 | 75L<br>760<br>760<br>760<br>760<br>760<br>760<br>760<br>760           | 9<br>with<br>lock<br>55421<br>55422<br>55419<br>55420<br>55423<br>55418<br>55420<br>55423<br>55418<br>55417<br>-<br>54847<br>55414<br>55415<br>55415<br>55412<br>55413<br>55416<br>55411 | 0L<br>without<br>lock<br>MANGANESI<br>-<br>-<br>-<br>-<br>-<br>-<br>-<br>-<br>-<br>-<br>-<br>-<br>-                                                                                    | 820<br>9<br>9<br>with<br>10<br>5<br>5<br>5<br>5<br>5<br>5<br>5<br>5<br>5<br>5<br>5<br>5<br>5                                                                                            | without<br>lock | VIGIPIRATE<br>without<br>lock<br>55587<br>55588<br>55585<br>55586<br>55589<br>55584<br>55583<br>-<br>55883<br>-<br>55881<br>55581<br>55578<br>55579<br>55582<br>55577          | You           90L           VIGIPIRATE           with castors           without           100k           54803           54804           54805           54805           54805           54800           54799           -           54853           54796           54795           54798           54793                                                                 |
| CUBATRI<br>WASTE SORTING BIN WITH SACK HO<br>ON A SLIDING RAIL - 75L AND 90L<br>- Anti-UV powder coated steel<br>- Integrated sack holder on a sliding rail<br>- Push/pull opening system thanks to its mechanica<br>- 4 adjustable plastic feet for uneven floors<br>- Waste identification on the door<br>- "Vigipirate" version: 4 impact resistant, transpa<br>polycarbonate panels<br>- Version with "castors": 4 swivel castors<br>Ø50 mm: 2 with brake + 2 without brake<br>- "Confidential papers" version:<br>Locking system with flat key lock<br>Secured rectangular slot 230x15mm<br>with deflector<br>- Papier - Sky blue RAL 5015<br>- Plastique - Colza yellow RAL 1021<br>- Métal - Traffic red RAL 3020<br>- Autres déchets - Light grey RAL 9022<br>- Verre - Yellow green RAL 6018<br>- Gobelets - White RAL 9016<br>- Cartouches - Brown RAL 8001<br>- Papiers confidentiels - Sky blue RAL 5015<br>- Emballages - Colza yellow RAL 1021<br>- Papier - Sky blue RAL 5015<br>- Plastique - Colza yellow RAL 1021<br>- Papier - Sky blue RAL 5015<br>- Plastique - Colza yellow RAL 1021<br>- Papier - Sky blue RAL 5015<br>- Plastique - Colza yellow RAL 1021<br>- Papier - Sky blue RAL 5015<br>- Plastique - Colza yellow RAL 1021<br>- Papier - Sky blue RAL 5015<br>- Plastique - Colza yellow RAL 1021<br>- Papier - Sky blue RAL 5015<br>- Plastique - Colza yellow RAL 1021<br>- Papier - Sky blue RAL 5015<br>- Plastique - Colza yellow RAL 1021<br>- Métal - Traffic red RAL 3020<br>- Autres déchets - Light grey RAL 9022<br>- Verre - Yellow green RAL 6018                                                                      | OLDER<br>al latch***<br>arent<br>7<br>with<br>lock<br>55781<br>55782<br>55783<br>55784<br>55783<br>55784<br>55786<br>55783<br>55784<br>55786<br>55783<br>55784<br>55786<br>55783<br>55784<br>55786<br>55783<br>55778<br>55370<br>55371<br>55372<br>55373<br>55374                                | 75L<br>384<br>380<br>55L<br>i without<br>lock<br>-<br>-<br>-<br>54835 | 9<br>with<br>lock<br>55421<br>55422<br>55419<br>55420<br>55423<br>55418<br>55420<br>55423<br>55418<br>55417<br>-<br>54847<br>55414<br>55415<br>55415<br>55412<br>55413<br>55416          | 0L<br>without<br>lock<br>MANGANESI<br>-<br>-<br>-<br>-<br>54837<br>-<br>-<br>-<br>54837<br>-<br>-<br>-<br>-<br>-<br>-<br>-<br>-<br>-<br>-<br>-<br>-<br>-<br>-<br>-<br>-<br>-<br>-<br>- | 9<br>with c<br>with<br>lock<br><b>GREY front</b><br>54823<br>54824<br>54821<br>54822<br>54825<br>54820<br>54829<br>54849<br><b>E front</b><br>54816<br>54817<br>54814<br>54815<br>54818 | without<br>lock | VIGIPIRATE<br>without<br>lock<br>55587<br>55588<br>55585<br>55586<br>55589<br>55584<br>55583<br>-<br>55883<br>-<br>55881<br>55581<br>55581<br>55578<br>55578<br>55579<br>55582 | Year           90L           VIGIPIRATE           with castors           without           100k           54803           54804           54801           54802           54803           54805           54800           54799           -           54853           54796           54794           54795           54798                                                |