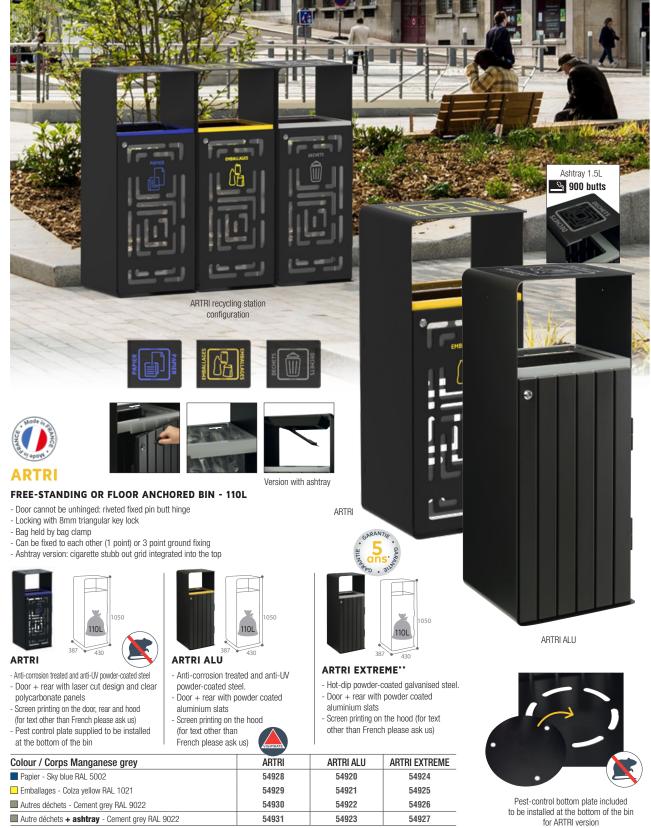

# Waste sorting

# Cubatri . Recycologie

10

Discover our Installation Service (p2)

IDEAL FOR SINGLE OR MODULAR USE

DISCOV<mark>ER O</mark>UR CUBA DESKTOP BINS (p71)

## SELECTING THE BEST OPTIONS WHEN CHOOSING THE CUBATRI MODULAR BIN

Facades with or without windows With or without castors

4 RA

| Waste sortin                                                                                                                                                                                                                                                                                                                                                                                                                                                                                                                                                                                                                                                                                                                                                                                                                                                                                                                                                                                                                                                                                                                                                                                                                                                                                                                                                                                                                                                                                                                                                                                                                                                      |                                                                                                                                                                                                                                                                                                  |                                                                       | - 901                                                                                                                                                                                    | -<br>er on                                                                                                                                                                             | a slid                                                                                                                                                                                  | ino ra          |                                                                                                                                                                                |                                                                                                                                                                                                                                                                                                                                                                            |
|-------------------------------------------------------------------------------------------------------------------------------------------------------------------------------------------------------------------------------------------------------------------------------------------------------------------------------------------------------------------------------------------------------------------------------------------------------------------------------------------------------------------------------------------------------------------------------------------------------------------------------------------------------------------------------------------------------------------------------------------------------------------------------------------------------------------------------------------------------------------------------------------------------------------------------------------------------------------------------------------------------------------------------------------------------------------------------------------------------------------------------------------------------------------------------------------------------------------------------------------------------------------------------------------------------------------------------------------------------------------------------------------------------------------------------------------------------------------------------------------------------------------------------------------------------------------------------------------------------------------------------------------------------------------|--------------------------------------------------------------------------------------------------------------------------------------------------------------------------------------------------------------------------------------------------------------------------------------------------|-----------------------------------------------------------------------|------------------------------------------------------------------------------------------------------------------------------------------------------------------------------------------|----------------------------------------------------------------------------------------------------------------------------------------------------------------------------------------|-----------------------------------------------------------------------------------------------------------------------------------------------------------------------------------------|-----------------|--------------------------------------------------------------------------------------------------------------------------------------------------------------------------------|----------------------------------------------------------------------------------------------------------------------------------------------------------------------------------------------------------------------------------------------------------------------------------------------------------------------------------------------------------------------------|
|                                                                                                                                                                                                                                                                                                                                                                                                                                                                                                                                                                                                                                                                                                                                                                                                                                                                                                                                                                                                                                                                                                                                                                                                                                                                                                                                                                                                                                                                                                                                                                                                                                                                   |                                                                                                                                                                                                                                                                                                  |                                                                       |                                                                                                                                                                                          | vithout wi                                                                                                                                                                             |                                                                                                                                                                                         |                 |                                                                                                                                                                                | castors                                                                                                                                                                                                                                                                                                                                                                    |
|                                                                                                                                                                                                                                                                                                                                                                                                                                                                                                                                                                                                                                                                                                                                                                                                                                                                                                                                                                                                                                                                                                                                                                                                                                                                                                                                                                                                                                                                                                                                                                                                                                                                   | )n of<br>Tional,                                                                                                                                                                                                                                                                                 | vrism                                                                 |                                                                                                                                                                                          | MEIAL                                                                                                                                                                                  |                                                                                                                                                                                         | EMBALLAGES      |                                                                                                                                                                                | ERIB 130021                                                                                                                                                                                                                                                                                                                                                                |
| CUBATRI<br>WASTE SORTING BIN WITH SACK HO<br>ON A SLIDING RAIL - 75L AND 90L<br>- Anti-UV powder coated steel<br>- Integrated sack holder on a sliding rail<br>- Push/pull opening system thanks to its mechanica<br>- 4 adjustable plastic feet for uneven floors<br>- Waste identification on the door<br>- "Vigipirate" version: 4 impact resistant, transpar<br>polycarbonate panels<br>- Version with "castors": 4 swivel castors<br>Ø50 mm: 2 with brake + 2 without brake                                                                                                                                                                                                                                                                                                                                                                                                                                                                                                                                                                                                                                                                                                                                                                                                                                                                                                                                                                                                                                                                                                                                                                                  | al latch***                                                                                                                                                                                                                                                                                      | <b>75L</b><br>384<br>380                                              | 90L                                                                                                                                                                                      | 760                                                                                                                                                                                    | 820                                                                                                                                                                                     |                 |                                                                                                                                                                                | 75L<br>Manganese<br>grey front                                                                                                                                                                                                                                                                                                                                             |
| CUBATRI<br>WASTE SORTING BIN WITH SACK HO<br>ON A SLIDING RAIL - 75L AND 90L<br>- Anti-UV powder coated steel<br>- Integrated sack holder on a sliding rail<br>- Push/pull opening system thanks to its mechanica<br>- 4 adjustable plastic feet for uneven floors<br>- Vaste identification on the door<br>- "Vigipirate" version: 4 impact resistant, transpa<br>polycarbonate panels<br>- Version with "castors": 4 swivel castors<br>Ø50 mm: 2 with brake + 2 without brake<br>- "Confidential papers" version:<br>Locking system with flat key lock<br>Secured rectangular slot 230x15mm                                                                                                                                                                                                                                                                                                                                                                                                                                                                                                                                                                                                                                                                                                                                                                                                                                                                                                                                                                                                                                                                     | OLDER<br>al latch***<br>arent                                                                                                                                                                                                                                                                    | 75L                                                                   | 624 <u>380</u>                                                                                                                                                                           | 760                                                                                                                                                                                    | 820<br>01<br>380<br>9                                                                                                                                                                   | OL<br>castors   | 90L<br>VIGIPIRATE                                                                                                                                                              | Manganese                                                                                                                                                                                                                                                                                                                                                                  |
| CUBATRI<br>WASTE SORTING BIN WITH SACK HO<br>ON A SLIDING RAIL - 75L AND 90L<br>- Anti-UV powder coated steel<br>- Integrated sack holder on a sliding rail<br>- Push/pull opening system thanks to its mechanica<br>- 4 adjustable plastic feet for uneven floors<br>- Vaste identification on the door<br>- "Vigipirate" version: 4 impact resistant, transpa<br>polycarbonate panels<br>- Version with "castors": 4 swivel castors<br>Ø50 mm: 2 with brake + 2 without brake<br>- "Confidential papers" version:<br>Locking system with flat key lock                                                                                                                                                                                                                                                                                                                                                                                                                                                                                                                                                                                                                                                                                                                                                                                                                                                                                                                                                                                                                                                                                                          | OLDER<br>al latch***<br>arent                                                                                                                                                                                                                                                                    | 75L<br>384 380                                                        | 624 <u>380</u>                                                                                                                                                                           | 0L<br>without<br>lock                                                                                                                                                                  | 9<br>with c                                                                                                                                                                             | without<br>lock | 90L<br>VIGIPIRATE<br>without<br>lock                                                                                                                                           | Manganese<br>grey front                                                                                                                                                                                                                                                                                                                                                    |
| CUBATRI<br>WASTE SORTING BIN WITH SACK HO<br>ON A SLIDING RAIL - 75L AND 90L<br>- Anti-UV powder coated steel<br>- Integrated sack holder on a sliding rail<br>- Push/pull opening system thanks to its mechanica<br>- 4 adjustable plastic feet for uneven floors<br>- Vaste identification on the door<br>- "Vigipirate" version: 4 impact resistant, transpa<br>polycarbonate panels<br>- Version with "castors": 4 swivel castors<br>Ø50 mm: 2 with brake + 2 without brake<br>- "Confidential papers" version:<br>Locking system with flat key lock<br>Secured rectangular slot 230x15mm<br>with deflector                                                                                                                                                                                                                                                                                                                                                                                                                                                                                                                                                                                                                                                                                                                                                                                                                                                                                                                                                                                                                                                   | OLDER<br>al latch***<br>arent<br>7<br>with<br>lock                                                                                                                                                                                                                                               | 75L<br>384<br>380<br>760<br>760<br>760                                | 9<br>with<br>lock                                                                                                                                                                        | 760<br>624<br>OL<br>without                                                                                                                                                            | 9<br>with c<br>with<br>lock                                                                                                                                                             | without<br>lock | VIGIPIRATE<br>without<br>lock                                                                                                                                                  | 90L<br>VIGIPIRATE<br>with castors<br>without<br>lock                                                                                                                                                                                                                                                                                                                       |
| CUBATRI<br>WASTE SORTING BIN WITH SACK HO<br>ON A SLIDING RAIL - 75L AND 90L<br>- Anti-UV powder coated steel<br>- Integrated sack holder on a sliding rail<br>- Push/pull opening system thanks to its mechanica<br>- 4 adjustable plastic feet for uneven floors<br>- Vaste identification on the door<br>- "Vigipirate" version: 4 impact resistant, transpa<br>polycarbonate panels<br>- Version with "castors": 4 swivel castors<br>Ø50 mm: 2 with brake + 2 without brake<br>- "Confidential papers" version:<br>Locking system with flat key lock<br>Secured rectangular slot 230x15mm                                                                                                                                                                                                                                                                                                                                                                                                                                                                                                                                                                                                                                                                                                                                                                                                                                                                                                                                                                                                                                                                     | OLDER<br>al latch***<br>arent<br>7<br>with                                                                                                                                                                                                                                                       | 75L<br>384<br>380<br>760<br>760                                       | 624 3380<br>9<br>with                                                                                                                                                                    | 0L<br>without<br>lock                                                                                                                                                                  | 9<br>with c                                                                                                                                                                             | without<br>lock | VIGIPIRATE                                                                                                                                                                     | 90L<br>VIGIPIRATE<br>with castors<br>without                                                                                                                                                                                                                                                                                                                               |
| CUBATRI<br>WASTE SORTING BIN WITH SACK HO<br>ON A SLIDING RAIL - 75L AND 90L<br>- Anti-UV powder coated steel<br>- Integrated sack holder on a sliding rail<br>- Push/pull opening system thanks to its mechanica<br>- 4 adjustable plastic feet for uneven floors<br>- Waste identification on the door<br>- "Vigipirate" version: 4 impact resistant, transpa<br>polycarbonate panels<br>- Version with "castors": 4 swivel castors<br>Ø50 mm: 2 with brake + 2 without brake<br>- "Confidential papers" version:<br>Locking system with flat key lock<br>Secured rectangular slot 230x15mm<br>with deflector<br>Papier - Sky blue RAL 5015<br>- Plastique - Cotza yellow RAL 1021<br>- Métal - Traffic red RAL 3020                                                                                                                                                                                                                                                                                                                                                                                                                                                                                                                                                                                                                                                                                                                                                                                                                                                                                                                                            | OLDER<br>al latch***<br>arent<br>7<br>with<br>lock<br>55781<br>55782<br>55783                                                                                                                                                                                                                    | 75L<br>384<br>380<br>5L                                               | 9<br>with<br>lock<br>55421<br>55422<br>55419                                                                                                                                             | 0L<br>without<br>lock<br>MANGANESI                                                                                                                                                     | 9<br>with c<br>with<br>lock<br>= GREY front<br>54823<br>54824<br>54821                                                                                                                  | without<br>lock | VIGIPIRATE<br>without<br>lock<br>55587<br>55588<br>55588                                                                                                                       | 90L<br>VIGIPIRATE<br>with castors<br>Without<br>lock<br>54803<br>54804<br>54801                                                                                                                                                                                                                                                                                            |
| CUBATRI<br>WASTE SORTING BIN WITH SACK HO<br>ON A SLIDING RAIL - 75L AND 90L<br>- Anti-UV powder coated steel<br>- Integrated sack holder on a sliding rail<br>- Push/pull opening system thanks to its mechanica<br>- 4 adjustable plastic feet for uneven floors<br>- Waste identification on the door<br>- "Vigipirate" version: 4 impact resistant, transpa<br>polycarbonate panels<br>- Version with "castors": 4 swivel castors<br>Ø50 mm: 2 with brake + 2 without brake<br>- "Confidential papers" version:<br>Locking system with flat key lock<br>Secured rectangular slot 230x15mm<br>with deflector<br>Papier - Sky blue RAL 5015<br>- Plastique - Colza yellow RAL 1021<br>- Métal - Traffic red RAL 3020<br>- Autres déchets - Light grey RAL 9022                                                                                                                                                                                                                                                                                                                                                                                                                                                                                                                                                                                                                                                                                                                                                                                                                                                                                                  | OLDER<br>al latch***<br>arent<br>7<br>with<br>lock<br>55781<br>55782<br>55783<br>55784                                                                                                                                                                                                           | 75L<br>384<br>380<br>5L                                               | 9<br>with<br>lock<br>55421<br>55422<br>55419<br>55420                                                                                                                                    | 0L<br>without<br>lock<br>MANGANESI<br>-<br>-<br>-<br>-                                                                                                                                 | 9<br>with c<br>with<br>lock<br>= GREY front<br>54823<br>54824<br>54821<br>54822                                                                                                         | without<br>lock | VIGIPIRATE<br>without<br>lock<br>55587<br>55588<br>55588<br>55585<br>55586                                                                                                     | 90L<br>VIGIPIRATE<br>with castors<br>Without<br>lock<br>54803<br>54804<br>54801<br>54801<br>54802                                                                                                                                                                                                                                                                          |
| CUBATRI<br>WASTE SORTING BIN WITH SACK HO<br>ON A SLIDING RAIL - 75L AND 90L<br>- Anti-UV powder coated steel<br>- Integrated sack holder on a sliding rail<br>- Push/pull opening system thanks to its mechanica<br>- 4 adjustable plastic feet for uneven floors<br>- Waste identification on the door<br>- "Vigipirate" version: 4 impact resistant, transpa<br>polycarbonate panels<br>- Version with "castors": 4 swivel castors<br>Ø50 mm: 2 with brake + 2 without brake<br>- "Confidential papers" version:<br>Locking system with flat key lock<br>Secured rectangular slot 230x15mm<br>with deflector<br>Papier - Sky blue RAL 5015<br>- Plastique - Colza yellow RAL 1021<br>- Métal - Traffic red RAL 3020<br>- Autres déchets - Light grey RAL 9022<br>- Verre - Yellow green RAL 6018                                                                                                                                                                                                                                                                                                                                                                                                                                                                                                                                                                                                                                                                                                                                                                                                                                                               | OLDER<br>al latch***<br>arent<br>7<br>with<br>lock<br>55781<br>55782<br>55783<br>55783<br>55784<br>55786                                                                                                                                                                                         | 75L<br>384<br>380<br>5L                                               | 9<br>with<br>lock<br>55421<br>55422<br>55419<br>55420<br>55423                                                                                                                           | 0L<br>without<br>lock<br>MANGANESI                                                                                                                                                     | 9<br>with c<br>with<br>lock<br><b>GREY front</b><br>54823<br>54824<br>54821<br>54822<br>54825                                                                                           | without<br>lock | VIGIPIRATE<br>without<br>lock<br>55587<br>55588<br>55588<br>55585<br>55586<br>55586<br>55589                                                                                   | 90L<br>VIGIPIRATE<br>with castors<br>Without<br>lock<br>54803<br>54804<br>54801<br>54801<br>54802<br>54805                                                                                                                                                                                                                                                                 |
| CUBATRI<br>WASTE SORTING BIN WITH SACK HO<br>ON A SLIDING RAIL - 75L AND 90L<br>- Anti-UV powder coated steel<br>- Integrated sack holder on a sliding rail<br>- Push/pull opening system thanks to its mechanica<br>- 4 adjustable plastic feet for uneven floors<br>- Waste identification on the door<br>- "Vigipirate" version: 4 impact resistant, transpa<br>polycarbonate panels<br>- Version with "castors": 4 swivel castors<br>Ø50 mm: 2 with brake + 2 without brake<br>- "Confidential papers" version:<br>Locking system with flat key lock<br>Secured rectangular slot 230x15mm<br>with deflector<br>Papier - Sky blue RAL 5015<br>- Plastique - Colza yellow RAL 1021<br>- Métal - Traffic red RAL 3020<br>- Autres déchets - Light grey RAL 9022<br>- Verre - Yellow green RAL 6018<br>- Gobelets - White RAL 9016                                                                                                                                                                                                                                                                                                                                                                                                                                                                                                                                                                                                                                                                                                                                                                                                                                | OLDER<br>al latch***<br>arent<br>7<br>with<br>lock<br>55781<br>55782<br>55783<br>55783<br>55784<br>55786<br>55788                                                                                                                                                                                | 75L<br>384<br>380<br>5L                                               | 9<br>with<br>lock<br>55421<br>55422<br>55419<br>55420<br>55423<br>55423<br>55418                                                                                                         | 0L<br>without<br>lock<br>MANGANESI<br>-<br>-<br>-<br>-<br>-<br>-                                                                                                                       | 9<br>with c<br>with<br>lock<br>GREY front<br>54823<br>54824<br>54821<br>54822<br>54825<br>54820                                                                                         | without<br>lock | VIGIPIRATE<br>without<br>lock<br>55587<br>55588<br>55588<br>55586<br>55586<br>55589<br>55584                                                                                   | 90L<br>VIGIPIRATE<br>with castors<br>Without<br>lock<br>54803<br>54804<br>54801<br>54801<br>54802<br>54805<br>54805                                                                                                                                                                                                                                                        |
| CUBATRI<br>WASTE SORTING BIN WITH SACK HO<br>ON A SLIDING RAIL - 75L AND 90L<br>- Anti-UV powder coated steel<br>- Integrated sack holder on a sliding rail<br>- Push/pull opening system thanks to its mechanica<br>- 4 adjustable plastic feet for uneven floors<br>- Waste identification on the door<br>- "Vigipirate" version: 4 impact resistant, transpa<br>polycarbonate panels<br>- Version with "castors": 4 swivel castors<br>Ø50 mm: 2 with brake + 2 without brake<br>- "Confidential papers" version:<br>Locking system with flat key lock<br>Secured rectangular slot 230x15mm<br>with deflector<br>Papier - Sky blue RAL 5015<br>- Plastique - Colza yellow RAL 1021<br>- Métal - Traffic red RAL 3020<br>- Autres déchets - Light grey RAL 9022<br>- Verre - Yellow green RAL 6018<br>- Gobelets - White RAL 9016<br>- Cartouches - Brown RAL 8001                                                                                                                                                                                                                                                                                                                                                                                                                                                                                                                                                                                                                                                                                                                                                                                               | OLDER<br>al latch***<br>arent<br>7<br>with<br>lock<br>55781<br>55782<br>55783<br>55783<br>55784<br>55786                                                                                                                                                                                         | 75L<br>384<br>380<br>55L                                              | 9<br>with<br>lock<br>55421<br>55422<br>55419<br>55420<br>55423                                                                                                                           | OL<br>without<br>lock<br>MANGANESI<br>-<br>-<br>-<br>-<br>-<br>-<br>-<br>-<br>-<br>-<br>-<br>-<br>-<br>-<br>-<br>-<br>-<br>-<br>-                                                      | 9<br>with c<br>with<br>lock<br><b>GREY front</b><br>54823<br>54824<br>54821<br>54822<br>54825                                                                                           | without<br>lock | VIGIPIRATE<br>without<br>lock<br>55587<br>55588<br>55588<br>55585<br>55586<br>55586<br>55589                                                                                   | 90L<br>VIGIPIRATE<br>with castors<br>Without<br>lock<br>54803<br>54804<br>54801<br>54801<br>54802<br>54805                                                                                                                                                                                                                                                                 |
| CUBATRI<br>WASTE SORTING BIN WITH SACK HO<br>ON A SLIDING RAIL - 75L AND 90L<br>- Anti-UV powder coated steel<br>- Integrated sack holder on a sliding rail<br>- Push/pull opening system thanks to its mechanica<br>- 4 adjustable plastic feet for uneven floors<br>- Waste identification on the door<br>- "Vigipirate" version: 4 impact resistant, transpa<br>polycarbonate panels<br>- Version with "castors": 4 swivel castors<br>Ø50 mm: 2 with brake + 2 without brake<br>- "Confidential papers" version:<br>Locking system with flat key lock<br>Secured rectangular slot 230x15mm<br>with deflector<br>Papier - Sky blue RAL 5015<br>- Plastique - Colza yellow RAL 1021<br>- Métal - Traffic red RAL 3020<br>- Autres déchets - Light grey RAL 9022<br>- Verre - Yellow green RAL 6018<br>- Gobelets - White RAL 9016                                                                                                                                                                                                                                                                                                                                                                                                                                                                                                                                                                                                                                                                                                                                                                                                                                | OLDER<br>al latch***<br>arent<br>7<br>with<br>lock<br>55781<br>55782<br>55783<br>55784<br>55786<br>55788<br>55788<br>55788<br>55788                                                                                                                                                              | 75L<br>384<br>380<br>5L                                               | 9<br>with<br>lock<br>55421<br>55422<br>55419<br>55420<br>55423<br>55423<br>55418<br>55417                                                                                                | 0L<br>without<br>lock<br>MANGANESI<br>-<br>-<br>-<br>-<br>-<br>-                                                                                                                       | 9<br>with c<br>with<br>lock<br>GREY front<br>54823<br>54824<br>54821<br>54822<br>54822<br>54825<br>54820<br>54819                                                                       | without<br>lock | VIGIPIRATE<br>without<br>lock<br>55587<br>55588<br>55588<br>55586<br>55586<br>55589<br>55584                                                                                   | 90L         90L         VIGIPIRATE         with castors         without         10ck         54803         54804         54801         54802         54805         54800                                                                                                                                                                                                   |
| CUBATRI<br>WASTE SORTING BIN WITH SACK HO<br>ON A SLIDING RAIL - 75L AND 90L<br>- Anti-UV powder coated steel<br>- Integrated sack holder on a sliding rail<br>- Push/pull opening system thanks to its mechanica<br>- 4 adjustable plastic feet for uneven floors<br>- Waste identification on the door<br>- "Vigipirate" version: 4 impact resistant, transpa<br>polycarbonate panels<br>- Version with "castors": 4 swivel castors<br>Ø50 mm: 2 with brake + 2 without brake<br>- "Confidential papers" version:<br>Locking system with flat key lock<br>Secured rectangular slot 230x15mm<br>with deflector<br>Papier - Sky blue RAL 5015<br>- Plastique - Colza yellow RAL 1021<br>- Métal - Traffic red RAL 3020<br>- Autres déchets - Light grey RAL 9022<br>- Verre - Yellow green RAL 6018<br>- Gobelets - White RAL 9016<br>- Cartouches - Brown RAL 8001<br>- Papiers confidentiels - Sky blue RAL 5015                                                                                                                                                                                                                                                                                                                                                                                                                                                                                                                                                                                                                                                                                                                                                | OLDER<br>al latch***<br>arent<br>7<br>with<br>lock<br>55781<br>55782<br>55783<br>55783<br>55784<br>55786<br>55788<br>55788<br>55787<br>-                                                                                                                                                         | 75L<br>384<br>380<br>55L<br>i without<br>lock<br>-<br>-<br>-<br>54835 | 9<br>with<br>lock<br>55421<br>55422<br>55419<br>55420<br>55423<br>55418<br>55417<br>-                                                                                                    | 0L<br>without<br>lock<br>MANGANESI<br>-<br>-<br>-<br>-<br>54837<br>-                                                                                                                   | 9<br>with c<br>with<br>lock<br>GREY front<br>54823<br>54824<br>54821<br>54822<br>54825<br>54820<br>54819<br>-                                                                           | without<br>lock | VIGIPIRATE<br>without<br>lock<br>55587<br>55588<br>55588<br>55585<br>55586<br>55589<br>55584<br>55583<br>-                                                                     | 90L         90L         VIGIPIRATE         with castors         without         54803         54804         54801         54802         54805         54800         54800         54799                                                                                                                                                                                    |
| CUBATRI<br>WASTE SORTING BIN WITH SACK HO<br>ON A SLIDING RAIL - 75L AND 90L<br>- Anti-UV powder coated steel<br>- Integrated sack holder on a sliding rail<br>- Push/pull opening system thanks to its mechanica<br>- 4 adjustable plastic feet for uneven floors<br>- Waste identification on the door<br>- "Vigipirate" version: 4 impact resistant, transpa<br>polycarbonate panels<br>- Version with "castors": 4 swivel castors<br>Ø50 mm: 2 with brake + 2 without brake<br>- "Confidential papers" version:<br>Locking system with flat key lock<br>Secured rectangular slot 230x15mm<br>with deflector<br>Papier - Sky blue RAL 5015<br>- Plastique - Colza yellow RAL 1021<br>- Métal - Traffic red RAL 3020<br>- Autres déchets - Light grey RAL 9022<br>- Verre - Yellow green RAL 6018<br>- Gobelets - White RAL 9016<br>- Cartouches - Brown RAL 8001<br>- Papiers confidentiels - Sky blue RAL 5015                                                                                                                                                                                                                                                                                                                                                                                                                                                                                                                                                                                                                                                                                                                                                | OLDER<br>al latch***<br>arent<br>7<br>with<br>lock<br>55781<br>55782<br>55783<br>55783<br>55784<br>55786<br>55788<br>55788<br>55787<br>-                                                                                                                                                         | 75L<br>384<br>380<br>55L<br>i without<br>lock<br>-<br>-<br>-<br>54835 | 9<br>with<br>lock<br>55421<br>55422<br>55419<br>55420<br>55423<br>55418<br>55417<br>-                                                                                                    | 0L<br>without<br>lock<br>MANGANESI<br>-<br>-<br>-<br>-<br>54837<br>-                                                                                                                   | 9<br>with c<br>with<br>lock<br>GREY front<br>54823<br>54824<br>54821<br>54822<br>54825<br>54820<br>54819<br>-<br>54849                                                                  | without<br>lock | VIGIPIRATE<br>without<br>lock<br>55587<br>55588<br>55588<br>55585<br>55586<br>55589<br>55584<br>55583<br>-                                                                     | 90L<br>VIGIPIRATE<br>with castors<br>Without<br>lock<br>54803<br>54804<br>54804<br>54801<br>54802<br>54805<br>54805<br>54800<br>54799                                                                                                                                                                                                                                      |
| CUBATRI WASTE SORTING BIN WITH SACK HO ON A SLIDING RAIL - 75L AND 90L - Anti-UV powder coated steel - Integrated sack holder on a sliding rail - Push/pull opening system thanks to its mechanica - 4 adjustable plastic feet for uneven floors - Waste identification on the door - "Vigipirate" version: 4 impact resistant, transpa polycarbonate panels - Version with "castors": 4 swivel castors Ø50 mm: 2 with brake + 2 without brake - "Confidential papers" version: Locking system with flat key lock Secured rectangular slot 230x15mm with deflector Papier - Sky blue RAL 5015 Plastique - Colza yellow RAL 1021 Métal - Traffic red RAL 3020 Autres déchets - Light grey RAL 9022 Verre - Yellow green RAL 6018 Gobelets - White RAL 9016 Cartouches - Brown RAL 8001 Papiers confidentiels - Sky blue RAL 5015 Emballages - Colza yellow RAL 1021                                                                                                                                                                                                                                                                                                                                                                                                                                                                                                                                                                                                                                                                                                                                                                                                | OLDER<br>al latch***<br>arent<br>7<br>with<br>lock<br>55781<br>55782<br>55783<br>55784<br>55783<br>55784<br>55786<br>55788<br>55788<br>55787<br>-<br>54845                                                                                                                                       | 75L<br>384<br>380<br>55L<br>i without<br>lock<br>-<br>-<br>-<br>54835 | 9<br>with<br>lock<br>55421<br>55422<br>55419<br>55420<br>55420<br>55423<br>55418<br>55417<br>-<br>54847                                                                                  | 0L<br>without<br>lock<br>MANGANESI<br>-<br>-<br>-<br>-<br>54837<br>-<br>-<br>-<br>-<br>-<br>-<br>-<br>-<br>-<br>-<br>-<br>-<br>-<br>-<br>-<br>-<br>-<br>-<br>-                         | 9<br>with c<br>with<br>lock<br>GREY front<br>54823<br>54824<br>54821<br>54822<br>54825<br>54820<br>54819<br>-<br>54849<br>E front                                                       | without<br>lock | VIGIPIRATE<br>without<br>lock<br>55587<br>55588<br>55585<br>55586<br>55586<br>55589<br>55584<br>55583<br>-<br>55583<br>-<br>55883                                              | 90L<br>VIGIPIRATE<br>with castors<br>without<br>lock<br>54803<br>54804<br>54801<br>54802<br>54805<br>54805<br>54800<br>54799<br>-<br>54853                                                                                                                                                                                                                                 |
| CUBATRI WASTE SORTING BIN WITH SACK HO ON A SLIDING RAIL - 75L AND 90L - Anti-UV powder coated steel - Integrated sack holder on a sliding rail - Push/pull opening system thanks to its mechanica - 4 adjustable plastic feet for uneven floors - Waste identification on the door - "Vigipirate" version: 4 impact resistant, transpa polycarbonate panels - Version with "castors": 4 swivel castors Ø50 mm: 2 with brake + 2 without brake - "Confidential papers" version: Locking system with flat key lock Secured rectangular slot 230x15mm with deflector Papier - Sky blue RAL 5015 Plastique - Colza yellow RAL 1021 Métal - Traffic red RAL 3020 Autres déchets - Light grey RAL 9022 Verre - Yellow green RAL 6018 Gobelets - White RAL 9016 Cartouches - Brown RAL 8001 Papiers confidentiels - Sky blue RAL 5015 Emballages - Colza yellow RAL 1021 Papier - Sky blue RAL 5015                                                                                                                                                                                                                                                                                                                                                                                                                                                                                                                                                                                                                                                                                                                                                                     | OLDER<br>al latch***<br>arent<br>7<br>with<br>lock<br>55781<br>55782<br>55783<br>55784<br>55783<br>55784<br>55786<br>55788<br>55786<br>55788<br>55786<br>55788<br>55787<br>-<br>54845                                                                                                            | 75L<br>384<br>380<br>55L<br>i without<br>lock<br>-<br>-<br>-<br>54835 | 9<br>with<br>lock<br>55421<br>55422<br>55419<br>55420<br>55423<br>55418<br>55417<br>-<br>54847<br>55414                                                                                  | 0L<br>without<br>lock<br>MANGANESI<br>-<br>-<br>-<br>-<br>54837<br>-<br>-<br>-<br>-<br>-<br>-<br>-<br>-<br>-<br>-<br>-<br>-<br>-<br>-<br>-<br>-<br>-<br>-<br>-                         | 9<br>with c<br>with<br>lock<br>GREY front<br>54823<br>54824<br>54821<br>54822<br>54825<br>54820<br>54819<br>-<br>54849<br>E front<br>54816                                              | without<br>lock | VIGIPIRATE<br>without<br>lock<br>55587<br>55588<br>55585<br>55586<br>55589<br>55584<br>55583<br>-<br>54851<br>55580                                                            | Year90LYIGIPIRATEWithoutlock54803548045480154805548055480054799-548535479654794                                                                                                                                                                                                                                                                                            |
| CUBATRI<br>WASTE SORTING BIN WITH SACK HO<br>ON A SLIDING RAIL - 75L AND 90L<br>- Anti-UV powder coated steel<br>- Integrated sack holder on a sliding rail<br>- Push/pull opening system thanks to its mechanica<br>- 4 adjustable plastic feet for uneven floors<br>- Waste identification on the door<br>- "Vigipirate" version: 4 impact resistant, transpa<br>polycarbonate panels<br>- Version with "castors": 4 swivel castors<br>Ø50 mm: 2 with brake + 2 without brake<br>- "Confidential papers" version:<br>Locking system with flat key lock<br>Secured rectangular slot 230x15mm<br>with deflector<br>- Papier - Sky blue RAL 5015<br>- Plastique - Colza yellow RAL 1021<br>- Métal - Traffic red RAL 3020<br>- Autres déchets - Light grey RAL 9022<br>- Verre - Yellow green RAL 6018<br>- Gobelets - White RAL 9016<br>- Cartouches - Brown RAL 8001<br>- Papiers confidentiels - Sky blue RAL 5015<br>- Emballages - Colza yellow RAL 1021<br>- Papier - Sky blue RAL 5015<br>- Plastique - Colza yellow RAL 1021<br>- Papier - Sky blue RAL 5015<br>- Plastique - Colza yellow RAL 1021<br>- Papier - Sky blue RAL 5015<br>- Plastique - Colza yellow RAL 1021<br>- Papier - Sky blue RAL 5015<br>- Plastique - Colza yellow RAL 1021<br>- Papier - Sky blue RAL 5015<br>- Plastique - Colza yellow RAL 1021<br>- Papier - Sky blue RAL 5015<br>- Plastique - Colza yellow RAL 1021<br>- Métal - Traffic red RAL 3020<br>- Autres déchets - Light grey RAL 9022                                                                                                                                                                                | OLDER<br>al latch***<br>arent<br>7<br>with<br>lock<br>55781<br>55782<br>55783<br>55784<br>55783<br>55784<br>55786<br>55783<br>55784<br>55786<br>55783<br>55784<br>55786<br>55783<br>55784<br>55786<br>55783<br>55784<br>55783<br>55784<br>55781<br>55778<br>55370<br>55371<br>55372<br>55373     | 75L<br>384<br>380<br>55L<br>i without<br>lock<br>-<br>-<br>-<br>54835 | 9<br>with<br>lock<br>55421<br>55422<br>55419<br>55420<br>55423<br>55418<br>55423<br>55418<br>55417<br>-<br>54847<br>55414<br>55415<br>55414<br>55415<br>55412<br>55413                   | 0L<br>without<br>lock<br>MANGANESI<br>-<br>-<br>-<br>-<br>54837<br>-<br>-<br>-<br>-<br>-<br>-<br>-<br>-<br>-<br>-<br>-<br>-<br>-<br>-<br>-<br>-<br>-<br>-<br>-                         | 9<br>with c<br>with<br>lock<br>GREY front<br>54823<br>54824<br>54821<br>54822<br>54825<br>54820<br>54829<br>54849<br>54849<br>54816<br>54816<br>54817<br>54814<br>54815                 | without<br>lock | VIGIPIRATE<br>without<br>lock<br>55587<br>55588<br>55585<br>55586<br>55589<br>55584<br>55583<br>-<br>55883<br>-<br>55883<br>55580<br>55581<br>55581<br>55578<br>55578<br>55579 | 90L         90L           VIGIPIRATE         with castors           with castors         without           54803         54804           54801         54802           54805         54800           54803         54804           54805         54800           54799         -           54853         54796           54796         54797           54795         54795 |
| CUBATRI<br>WASTE SORTING BIN WITH SACK HO<br>ON A SLIDING RAIL - 75L AND 90L<br>- Anti-UV powder coated steel<br>- Integrated sack holder on a sliding rail<br>- Push/pull opening system thanks to its mechanica<br>- 4 adjustable plastic feet for uneven floors<br>- Waste identification on the door<br>- "Vigipirate" version: 4 impact resistant, transpa<br>polycarbonate panels<br>- Version with "castors": 4 swivel castors<br>Ø50 mm: 2 with brake + 2 without brake<br>- "Confidential papers" version:<br>Locking system with flat key lock<br>Secured rectangular slot 230x15mm<br>with deflector<br>- Papier - Sky blue RAL 5015<br>- Plastique - Colza yellow RAL 1021<br>- Métal - Traffic red RAL 3020<br>- Autres déchets - Light grey RAL 9022<br>- Verre - Yellow green RAL 6018<br>- Gobelets - White RAL 9016<br>- Cartouches - Brown RAL 8001<br>- Papiers confidentiels - Sky blue RAL 5015<br>- Emballages - Colza yellow RAL 1021<br>- Papier - Sky blue RAL 5015<br>- Plastique - Colza yellow RAL 1021<br>- Papier - Sky blue RAL 5015<br>- Plastique - Colza yellow RAL 1021<br>- Papier - Sky blue RAL 5015<br>- Plastique - Colza yellow RAL 1021<br>- Papier - Sky blue RAL 5015<br>- Plastique - Colza yellow RAL 1021<br>- Papier - Sky blue RAL 5015<br>- Plastique - Colza yellow RAL 1021<br>- Papier - Sky blue RAL 5015<br>- Plastique - Colza yellow RAL 1021<br>- Papier - Sky blue RAL 5015<br>- Plastique - Colza yellow RAL 1021<br>- Métal - Traffic red RAL 3020<br>- Autres déchets - Light grey RAL 9022<br>- Verre - Yellow green RAL 6018                                                                      | OLDER<br>al latch***<br>arent<br>7<br>with<br>lock<br>55781<br>55782<br>55783<br>55784<br>55783<br>55784<br>55786<br>55783<br>55784<br>55786<br>55783<br>55784<br>55786<br>55783<br>55784<br>55786<br>55783<br>55778<br>55370<br>55371<br>55372<br>55373<br>55374                                | 75L<br>384<br>380<br>55L<br>i without<br>lock<br>-<br>-<br>-<br>54835 | 9<br>with<br>lock<br>55421<br>55422<br>55419<br>55420<br>55423<br>55418<br>55420<br>55423<br>55418<br>55417<br>-<br>54847<br>55414<br>55415<br>55415<br>55412<br>55413<br>55416          | 0L<br>without<br>lock<br>MANGANESI<br>-<br>-<br>-<br>-<br>54837<br>-<br>-<br>S4837<br>-<br>-                                                                                           | 9<br>with c<br>with<br>lock<br><b>GREY front</b><br>54823<br>54824<br>54821<br>54822<br>54825<br>54820<br>54829<br>54849<br><b>E front</b><br>54816<br>54817<br>54814<br>54815<br>54818 | without<br>lock | VIGIPIRATE<br>without<br>lock<br>55587<br>55588<br>55585<br>55586<br>55589<br>55584<br>55583<br>-<br>55883<br>-<br>55881<br>55581<br>55581<br>55578<br>55578<br>55579<br>55582 | You           90L           VIGIPIRATE           with castors           without           100k           54803           54804           54801           54802           54805           54800           54799           -           54853           54796           54797           54794           54798                                                                 |
| CUBATRI WASTE SORTING BIN WITH SACK HO ON A SLIDING RAIL - 75L AND 90L - Anti-UV powder coated steel - Integrated sack holder on a sliding rail - Push/pull opening system thanks to its mechanica - 4 adjustable plastic feet for uneven floors - Waste identification on the door - "Vigipirate" version: 4 impact resistant, transpa polycarbonate panels - Version with "castors": 4 swivel castors Ø50 mm: 2 with brake + 2 without brake - "Confidential papers" version: Locking system with flat key lock Secured rectangular slot 230x15mm with deflector  Papier - Sky blue RAL 5015 Plastique - Colza yellow RAL 1021 Métal - Traffic red RAL 3020 Autres déchets - Light grey RAL 9022 Verre - Yellow green RAL 6018 Gobelets - White RAL 9016 Cartouches - Brown RAL 8001 Papier - Sky blue RAL 5015 Emballages - Colza yellow RAL 1021 Papier - Sky blue RAL 5015 Plastique - Colza yellow RAL 1021 Papier - Sky blue RAL 5015 Plastique - Colza yellow RAL 1021 Verre - Yellow green RAL 6018 Gobelets - White RAL 9016 Verre - Yellow green RAL 6013 Verre - Sky blue RAL 5015 Plastique - Colza yellow RAL 1021 Verre - Yellow green RAL 6018 Gobelets - Uhite RAL 3020 Autres déchets - Light grey RAL 9022 Verre - Yellow green RAL 6018 | OLDER<br>al latch***<br>arent<br>7<br>with<br>lock<br>55781<br>55782<br>55783<br>55784<br>55786<br>55783<br>55784<br>55786<br>55783<br>55784<br>55786<br>55783<br>55784<br>55786<br>55783<br>55784<br>55786<br>55783<br>5577<br>-<br>54845<br>55370<br>55371<br>55372<br>55373<br>55374<br>55376 | 75L<br>760<br>760<br>760<br>760<br>760<br>760<br>760<br>760           | 9<br>with<br>lock<br>55421<br>55422<br>55419<br>55420<br>55423<br>55418<br>55420<br>55423<br>55418<br>55417<br>-<br>54847<br>55414<br>55415<br>55415<br>55412<br>55413<br>55416<br>55411 | 0L<br>without<br>lock<br>MANGANESI<br>-<br>-<br>-<br>-<br>-<br>-<br>-<br>-<br>-<br>-<br>-<br>-<br>-                                                                                    | 820<br>9<br>9<br>with<br>10<br>5<br>5<br>5<br>5<br>5<br>5<br>5<br>5<br>5<br>5<br>5<br>5<br>5                                                                                            | without<br>lock | VIGIPIRATE<br>without<br>lock<br>55587<br>55588<br>55585<br>55586<br>55589<br>55584<br>55583<br>-<br>55883<br>-<br>55881<br>55581<br>55578<br>55579<br>55582<br>55577          | You           90L           VIGIPIRATE           with castors           without           100k           54803           54804           54805           54805           54805           54800           54799           -           54853           54796           54795           54798           54793                                                                 |
| CUBATRI<br>WASTE SORTING BIN WITH SACK HO<br>ON A SLIDING RAIL - 75L AND 90L<br>- Anti-UV powder coated steel<br>- Integrated sack holder on a sliding rail<br>- Push/pull opening system thanks to its mechanica<br>- 4 adjustable plastic feet for uneven floors<br>- Waste identification on the door<br>- "Vigipirate" version: 4 impact resistant, transpa<br>polycarbonate panels<br>- Version with "castors": 4 swivel castors<br>Ø50 mm: 2 with brake + 2 without brake<br>- "Confidential papers" version:<br>Locking system with flat key lock<br>Secured rectangular slot 230x15mm<br>with deflector<br>- Papier - Sky blue RAL 5015<br>- Plastique - Colza yellow RAL 1021<br>- Métal - Traffic red RAL 3020<br>- Autres déchets - Light grey RAL 9022<br>- Verre - Yellow green RAL 6018<br>- Gobelets - White RAL 9016<br>- Cartouches - Brown RAL 8001<br>- Papiers confidentiels - Sky blue RAL 5015<br>- Emballages - Colza yellow RAL 1021<br>- Papier - Sky blue RAL 5015<br>- Plastique - Colza yellow RAL 1021<br>- Papier - Sky blue RAL 5015<br>- Plastique - Colza yellow RAL 1021<br>- Papier - Sky blue RAL 5015<br>- Plastique - Colza yellow RAL 1021<br>- Papier - Sky blue RAL 5015<br>- Plastique - Colza yellow RAL 1021<br>- Papier - Sky blue RAL 5015<br>- Plastique - Colza yellow RAL 1021<br>- Papier - Sky blue RAL 5015<br>- Plastique - Colza yellow RAL 1021<br>- Papier - Sky blue RAL 5015<br>- Plastique - Colza yellow RAL 1021<br>- Métal - Traffic red RAL 3020<br>- Autres déchets - Light grey RAL 9022<br>- Verre - Yellow green RAL 6018                                                                      | OLDER<br>al latch***<br>arent<br>7<br>with<br>lock<br>55781<br>55782<br>55783<br>55784<br>55783<br>55784<br>55786<br>55783<br>55784<br>55786<br>55783<br>55784<br>55786<br>55783<br>55784<br>55786<br>55783<br>55778<br>55370<br>55371<br>55372<br>55373<br>55374                                | 75L<br>384<br>380<br>55L<br>i without<br>lock<br>-<br>-<br>-<br>54835 | 9<br>with<br>lock<br>55421<br>55422<br>55419<br>55420<br>55423<br>55418<br>55420<br>55423<br>55418<br>55417<br>-<br>54847<br>55414<br>55415<br>55415<br>55412<br>55413<br>55416          | 0L<br>without<br>lock<br>MANGANESI<br>-<br>-<br>-<br>-<br>54837<br>-<br>-<br>-<br>54837<br>-<br>-<br>-<br>-<br>-<br>-<br>-<br>-<br>-<br>-<br>-<br>-<br>-<br>-<br>-<br>-<br>-<br>-<br>- | 9<br>with c<br>with<br>lock<br><b>GREY front</b><br>54823<br>54824<br>54821<br>54822<br>54825<br>54820<br>54829<br>54849<br><b>E front</b><br>54816<br>54817<br>54814<br>54815<br>54818 | without<br>lock | VIGIPIRATE<br>without<br>lock<br>55587<br>55588<br>55585<br>55586<br>55589<br>55584<br>55583<br>-<br>55883<br>-<br>55881<br>55581<br>55581<br>55578<br>55578<br>55579<br>55582 | Year           90L           VIGIPIRATE           with castors           without           100k           54803           54804           54801           54802           54803           54805           54800           54799           -           54853           54796           54794           54795           54798                                                |