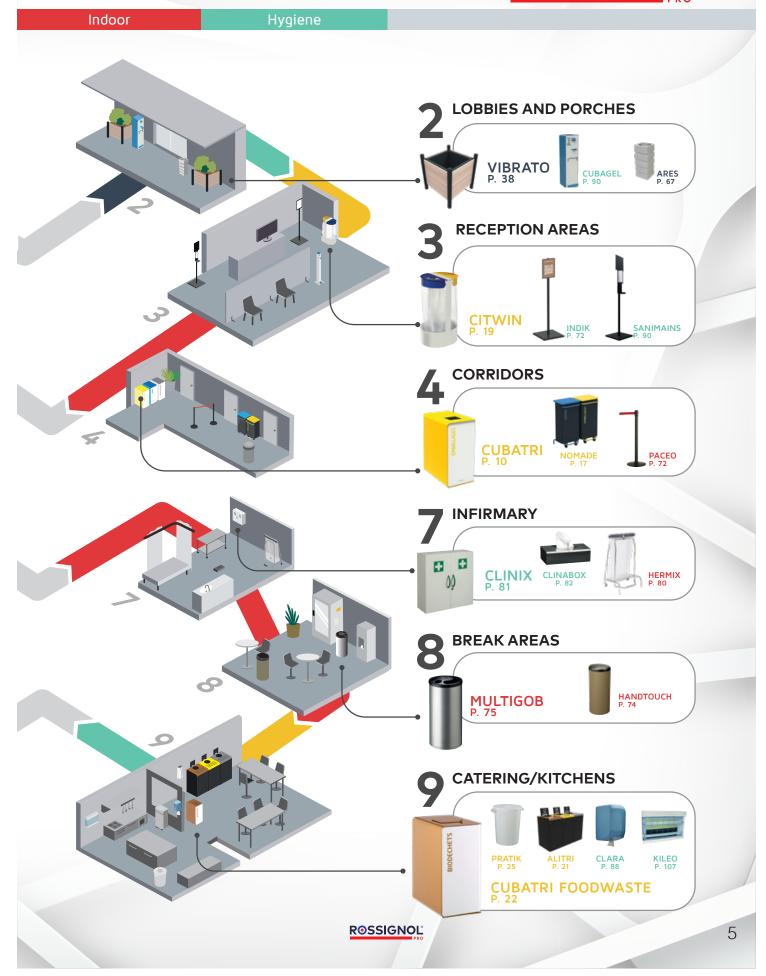

#### Product solutions for every application

ROSSIGNOL can help you equip all your premises with quality products that reflect its know-how and expertise.