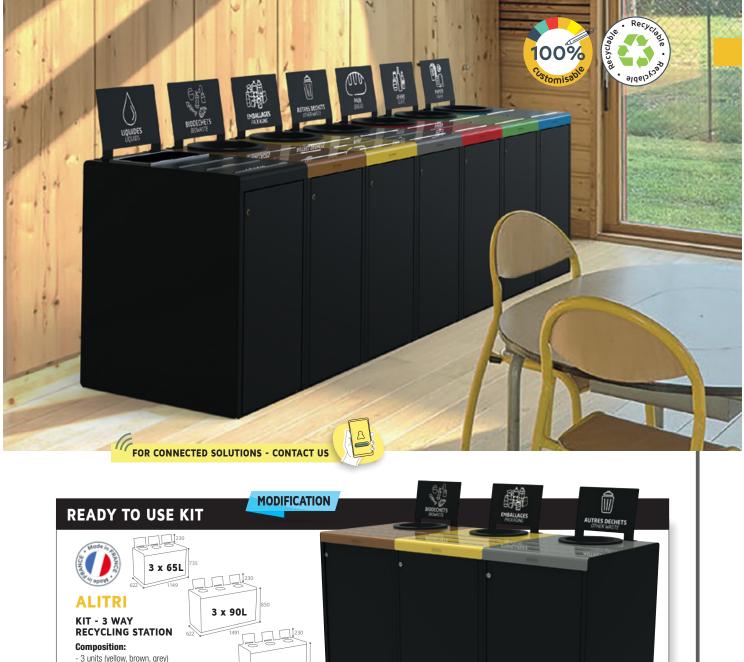

|
| Traffic red RAL 3020                 | 55773 | 55793         | 53324         |
| Light grey RAL 9022                  | 55774 | 55794         | 53325         |
| Brown RAL 8001                       | 53310 | 53311         | 53312         |
| Smooth matt manganese grey (Liquids) | 53320 | 53319         | 53326         |

#### 2 2 side panels (depending on the chosen size)

#### PACK OF 2 SIDE PANELS

- Closes up both ends of the station

| Colour         | 65L   | 90L   | 110L  | 3 |
|----------------|-------|-------|-------|---|
| Manganese grey | 55765 | 55764 | 53330 | Z |



# 2 AVAILABLE IN 3 SIZES: 65L 90L AND 110L NEW



#### - Stainless steel sink with drain and connecting pipe - 2 integrated 10L HDPE tubs

\* Musculoskeletal disorders. \*\*Excluding liquid collection version



- 3 units (yellow, brown, grey) + 2 side panels + 3 signage plates (picto + French text:

biodéchets, emballages et autres déchets)

1491 3 x 65L 3 x 90L 3 x 110L Colour Manganese grey body Child Teen Adult Teen Adult Brown RAL 8001 Light grey RAL 9022 55680 53318 55681 Yellow RAL 1021 3 x 110L

3 x 110L

MODIFICATION

#### ACCESSORIES

#### FACILITATES THE MOVEMENT OF SINGLE OR MULTI-STREAM UNITS

**ALITRI** 

CASTOR KIT

**Composition:** 

- 4 swivel castors Ø50mm
- (2 with brake and 2 without brake) for 1 station - 2 swivel castors Ø50mm (without brake) for 1 additional station

Ref. 59002 - Kit of 4 castors (for single station) Ref. 59003 - Kit of 2 additional castors (for each subsequent station) 59002

59003





## Cubatri Foodwaste



ROSSIGNOL

22



56364

-

- HACCP compliant