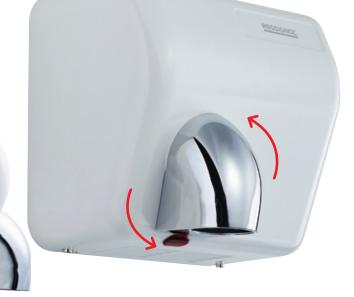

ISI 304 (18/10) brushed stainless steel
- Infra-red automatic start
- Sound level: 75 dB
- Drying time: 29 seconds
- Air output speed: 108km/h
- Air temperature: 52°C
- Infra-red sensor system
   Voltage 220/240 V
- Voltage 220/240 - Frequency: 50Hz
- Electrical Protection Class I IPX1
- CF and ROHS
- CE and RUHS
- Ref. 51671 White
   Ref. 51672 Brushed stainless steel





### \_Oleane very good price/performance ratio

### + CAN BE USED AS A HAIR DRYER

#### **OLEANE**

#### HORIZONTAL AUTOMATIC HAND DRYER - 2300W

- ABS casing
- 360° swivelling nozzle
- Infra-red automatic start
- Sound level: 75 dB
- Drying time: 29 seconds - Air output speed: 108km/h
- Air temperature: 52°C
- Voltage: 220/240V
- Frequency: 50Hz
- Electrical Protection Class I IPX1 - CE and ROHS

Ref. 52501 - White













- Air output speed: 216km/h
   Air temperature: 20/40°C
   Heating element: can be switched on/off
   Electrical Protection Class II IP13
- CE and ROHS
  Ref. 51424 Pastel blue RAL 5024
  Ref. 51410 Brushed stainless steel

(18/10)

- Automatic start

- Sound level 72 dB

- Voltage: 220/240V

Frequency: 50/60HzDrying time: 10 to 15 seconds

Ref. **51411** - Manganese grey

HORIZONTAL AUTOMATIC HAND DRYER - 1150W

- Vandal-proof: ultra-resistant casing

- AISI 304 brushed or powder-coated stainless steel

- + VANDAL-PROOF
- SUITABLE FOR INTENSIVE USE
- + HEATING ELEMENT CAN BE DEACTIVATED TO REDUCE POWER CONSUMPTION



+ HEATING ELEMENT CAN BE DEACTIVATED

 HEATING ELEMENT CAN BE DEACTIVATED TO REDUCE POWER CONSUMPTION



0





#### HORIZONTAL AUTOMATIC HAND DRYER - 1400W

- AISI