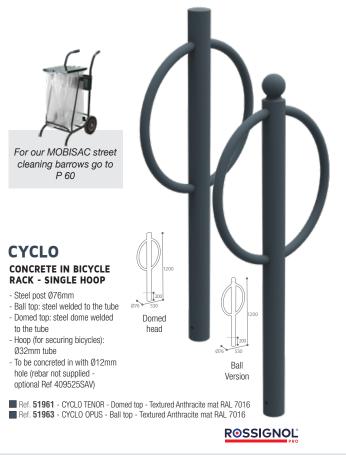

Ø12mm hole
- (rebar not supplied optional Ref 409524SAV)
- Ref. 51915 Ball top- Textured Anthracite mat RAL 7016
- Ref. 51916 Domed top Textured Anthracite mat RAL 7016





**CYCLO** CONCRETE IN A-FRAMED BICYCLE RACK

- Anticorrosion treated and anti-UV powder coated steel - Laser cut bicycle pictogram
- To be concreted in with Ø16mm hole
- (rebar not supplied optional Ref 409524SAV)

Ref. 51960 - Anthracite grey RAL 7016



- Hoops with Ø21 mm tube
- Dome head: 2 mm thick steel dome welded to the tube
- Ball head: steel 1.5 mm thick welded to the tube
- Steel posts 76 mm, thickness 3 mm
- To be concreted in with Ø12mm hole (rebar not supplied - optional Ref 409524SAV)

Ref. 51962 - Domed top - Textured Anthracite mat RAL 7016 Ref. 51964 - Ball top - Textured Anthracite mat RAL 7016









# FREE-STANDING/FIXED - 130L

- Polyurethane painted concrete
- Calibrated opening

150

580

130L

550

Grey

FOR EXTREME VERSIONS PLEASE CONTACT US

- Anticorrosion treated + anti-UV powder coated steel rear door with key lock
- Anticorrosion treated + anti-UV powder coated steel sack holder 4 point ground fixing, or glued (fixings/concrete glue not supplied)
- Ref. 53336 Brown RAL 8011
- Ref. 53337 Grey RAL 7016





VIGIPIRATE

VANDAL-PROOF

Ashtray 1.5L







Ratchet unlocking not visible





Discover the CYBEL 2-stream bins, Corten and Anthracite effect (p29)



S TRANCE

Anthracite grey without ashtray

# CYBEL

FREE-STANDING OR FLOOR ANCHORED BIN - 110 L

- Anti-corrosion treated and anti-UV powder-coated steel.
- Structure: single steel cutout + door in the facade - Riveted