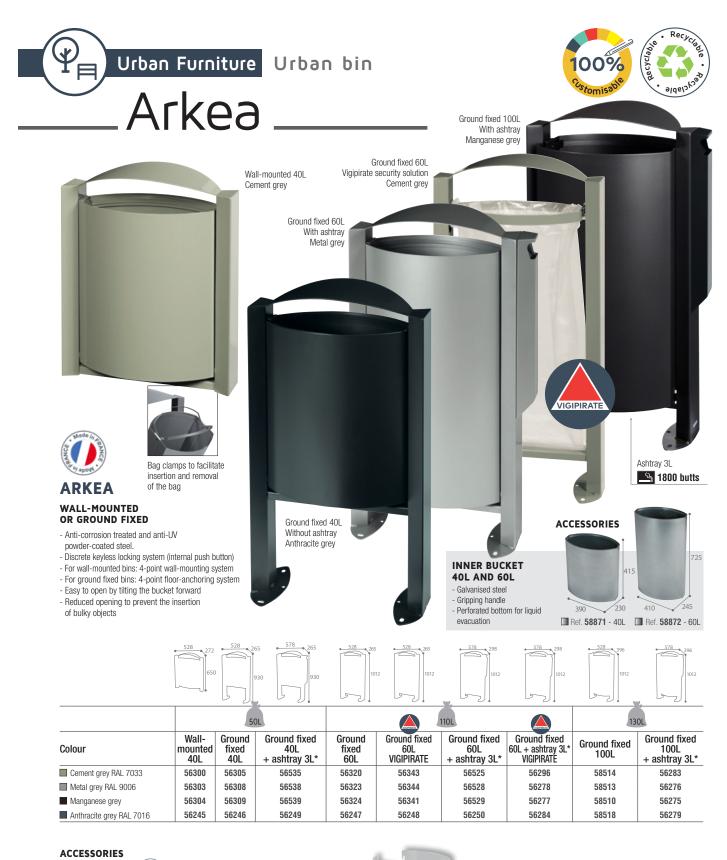

## SELECTING THE BEST OPTIONS WHEN CHOOSING THE CUBATRI MODULAR BIN

Facades with or without windows With or without castors

4 RA

| Waste sortin                                                                                                                                                                                                                                                                                                                                                                                                                                                                                                                                                                                                                                                                                                                                                                                                                                                                                                                                                                                                                                                                                                                                                                                                                                                                                                                                                                                                                                                                                                                                                                                                                                                      |                                                                                                                                                                                                                                                                                                  |                                                                       | - 901                                                                                                                                                                                    | -<br>er on                                                                                                                                                                             | a slid                                                                                                                                                                                  | ino ra          |                                                                                                                                                                                |                                                                                                                                                                                                                                                                                                                                                                            |
|-------------------------------------------------------------------------------------------------------------------------------------------------------------------------------------------------------------------------------------------------------------------------------------------------------------------------------------------------------------------------------------------------------------------------------------------------------------------------------------------------------------------------------------------------------------------------------------------------------------------------------------------------------------------------------------------------------------------------------------------------------------------------------------------------------------------------------------------------------------------------------------------------------------------------------------------------------------------------------------------------------------------------------------------------------------------------------------------------------------------------------------------------------------------------------------------------------------------------------------------------------------------------------------------------------------------------------------------------------------------------------------------------------------------------------------------------------------------------------------------------------------------------------------------------------------------------------------------------------------------------------------------------------------------|--------------------------------------------------------------------------------------------------------------------------------------------------------------------------------------------------------------------------------------------------------------------------------------------------|-----------------------------------------------------------------------|------------------------------------------------------------------------------------------------------------------------------------------------------------------------------------------|----------------------------------------------------------------------------------------------------------------------------------------------------------------------------------------|-----------------------------------------------------------------------------------------------------------------------------------------------------------------------------------------|-----------------|--------------------------------------------------------------------------------------------------------------------------------------------------------------------------------|----------------------------------------------------------------------------------------------------------------------------------------------------------------------------------------------------------------------------------------------------------------------------------------------------------------------------------------------------------------------------|
|                                                                                                                                                                                                                                                                                                                                                                                                                                                                                                                                                                                                                                                                                                                                                                                                                                                                                                                                                                                                                                                                                                                                                                                                                                                                                                                                                                                                                                                                                                                                                                                                                                                                   |                                                                                                                                                                                                                                                                                                  |                                                                       |                                                                                                                                                                                          | vithout wi                                                                                                                                                                             |                                                                                                                                                                                         |                 |                                                                                                                                                                                | castors                                                                                                                                                                                                                                                                                                                                                                    |
|                                                                                                                                                                                                                                                                                                                                                                                                                                                                                                                                                                                                                                                                                                                                                                                                                                                                                                                                                                                                                                                                                                                                                                                                                                                                                                                                                                                                                                                                                                                                                                                                                                                                   | )n of<br>Tional,                                                                                                                                                                                                                                                                                 | vrism                                                                 |                                                                                                                                                                                          | MEIAL                                                                                                                                                                                  |                                                                                                                                                                                         | EMBALLAGES      |                                                                                                                                                                                | ERIB 130021                                                                                                                                                                                                                                                                                                                                                                |
| CUBATRI<br>WASTE SORTING BIN WITH SACK HO<br>ON A SLIDING RAIL - 75L AND 90L<br>- Anti-UV powder coated steel<br>- Integrated sack holder on a sliding rail<br>- Push/pull opening system thanks to its mechanica<br>- 4 adjustable plastic feet for uneven floors<br>- Waste identification on the door<br>- "Vigipirate" version: 4 impact resistant, transpar<br>polycarbonate panels<br>- Version with "castors": 4 swivel castors<br>Ø50 mm: 2 with brake + 2 without brake                                                                                                                                                                                                                                                                                                                                                                                                                                                                                                                                                                                                                                                                                                                                                                                                                                                                                                                                                                                                                                                                                                                                                                                  | al latch***                                                                                                                                                                                                                                                                                      | <b>75L</b><br>384<br>380                                              | 90L                                                                                                                                                                                      | 760                                                                                                                                                                                    | 820                                                                                                                                                                                     |                 |                                                                                                                                                                                | 75L<br>Manganese<br>grey front                                                                                                                                                                                                                                                                                                                                             |
| CUBATRI<br>WASTE SORTING BIN WITH SACK HO<br>ON A SLIDING RAIL - 75L AND 90L<br>- Anti-UV powder coated steel<br>- Integrated sack holder on a sliding rail<br>- Push/pull opening system thanks to its mechanica<br>- 4 adjustable plastic feet for uneven floors<br>- Vaste identification on the door<br>- "Vigipirate" version: 4 impact resistant, transpa<br>polycarbonate panels<br>- Version with "castors": 4 swivel castors<br>Ø50 mm: 2 with brake + 2 without brake<br>- "Confidential papers" version:<br>Locking system with flat key lock<br>Secured rectangular slot 230x15mm                                                                                                                                                                                                                                                                                                                                                                                                                                                                                                                                                                                                                                                                                                                                                                                                                                                                                                                                                                                                                                                                     | OLDER<br>al latch***<br>arent                                                                                                                                                                                                                                                                    | 75L                                                                   | 624 <u>380</u>                                                                                                                                                                           | 760                                                                                                                                                                                    | 820<br>01<br>380<br>9                                                                                                                                                                   | OL<br>castors   | 90L<br>VIGIPIRATE                                                                                                                                                              | Manganese                                                                                                                                                                                                                                                                                                                                                                  |
| CUBATRI<br>WASTE SORTING BIN WITH SACK HO<br>ON A SLIDING RAIL - 75L AND 90L<br>- Anti-UV powder coated steel<br>- Integrated sack holder on a sliding rail<br>- Push/pull opening system thanks to its mechanica<br>- 4 adjustable plastic feet for uneven floors<br>- Vaste identification on the door<br>- "Vigipirate" version: 4 impact resistant, transpa<br>polycarbonate panels<br>- Version with "castors": 4 swivel castors<br>Ø50 mm: 2 with brake + 2 without brake<br>- "Confidential papers" version:<br>Locking system with flat key lock                                                                                                                                                                                                                                                                                                                                                                                                                                                                                                                                                                                                                                                                                                                                                                                                                                                                                                                                                                                                                                                                                                          | OLDER<br>al latch***<br>arent                                                                                                                                                                                                                                                                    | 75L<br>384 380                                                        | 624 <u>380</u>                                                                                                                                                                           | 0L<br>without<br>lock                                                                                                                                                                  | 9<br>with c                                                                                                                                                                             | without<br>lock | 90L<br>VIGIPIRATE<br>without<br>lock                                                                                                                                           | Manganese<br>grey front                                                                                                                                                                                                                                                                                                                                                    |
| CUBATRI<br>WASTE SORTING BIN WITH SACK HO<br>ON A SLIDING RAIL - 75L AND 90L<br>- Anti-UV powder coated steel<br>- Integrated sack holder on a sliding rail<br>- Push/pull opening system thanks to its mechanica<br>- 4 adjustable plastic feet for uneven floors<br>- Vaste identification on the door<br>- "Vigipirate" version: 4 impact resistant, transpa<br>polycarbonate panels<br>- Version with "castors": 4 swivel castors<br>Ø50 mm: 2 with brake + 2 without brake<br>- "Confidential papers" version:<br>Locking system with flat key lock<br>Secured rectangular slot 230x15mm<br>with deflector                                                                                                                                                                                                                                                                                                                                                                                                                                                                                                                                                                                                                                                                                                                                                                                                                                                                                                                                                                                                                                                   | OLDER<br>al latch***<br>arent<br>7<br>with<br>lock                                                                                                                                                                                                                                               | 75L<br>384<br>380<br>760<br>760<br>760                                | 9<br>with<br>lock                                                                                                                                                                        | 760<br>624<br>OL<br>without                                                                                                                                                            | 9<br>with c<br>with<br>lock                                                                                                                                                             | without<br>lock | VIGIPIRATE<br>without<br>lock                                                                                                                                                  | 90L<br>VIGIPIRATE<br>with castors<br>without<br>lock                                                                                                                                                                                                                                                                                                                       |
| CUBATRI<br>WASTE SORTING BIN WITH SACK HO<br>ON A SLIDING RAIL - 75L AND 90L<br>- Anti-UV powder coated steel<br>- Integrated sack holder on a sliding rail<br>- Push/pull opening system thanks to its mechanica<br>- 4 adjustable plastic feet for uneven floors<br>- Vaste identification on the door<br>- "Vigipirate" version: 4 impact resistant, transpa<br>polycarbonate panels<br>- Version with "castors": 4 swivel castors<br>Ø50 mm: 2 with brake + 2 without brake<br>- "Confidential papers" version:<br>Locking system with flat key lock<br>Secured rectangular slot 230x15mm                                                                                                                                                                                                                                                                                                                                                                                                                                                                                                                                                                                                                                                                                                                                                                                                                                                                                                                                                                                                                                                                     | OLDER<br>al latch***<br>arent<br>7<br>with                                                                                                                                                                                                                                                       | 75L<br>384<br>380<br>760<br>760                                       | 624 3380<br>9<br>with                                                                                                                                                                    | 0L<br>without<br>lock                                                                                                                                                                  | 9<br>with c                                                                                                                                                                             | without<br>lock | VIGIPIRATE                                                                                                                                                                     | 90L<br>VIGIPIRATE<br>with castors<br>without                                                                                                                                                                                                                                                                                                                               |
| CUBATRI<br>WASTE SORTING BIN WITH SACK HO<br>ON A SLIDING RAIL - 75L AND 90L<br>- Anti-UV powder coated steel<br>- Integrated sack holder on a sliding rail<br>- Push/pull opening system thanks to its mechanica<br>- 4 adjustable plastic feet for uneven floors<br>- Waste identification on the door<br>- "Vigipirate" version: 4 impact resistant, transpa<br>polycarbonate panels<br>- Version with "castors": 4 swivel castors<br>Ø50 mm: 2 with brake + 2 without brake<br>- "Confidential papers" version:<br>Locking system with flat key lock<br>Secured rectangular slot 230x15mm<br>with deflector<br>Papier - Sky blue RAL 5015<br>- Plastique - Cotza yellow RAL 1021<br>- Métal - Traffic red RAL 3020                                                                                                                                                                                                                                                                                                                                                                                                                                                                                                                                                                                                                                                                                                                                                                                                                                                                                                                                            | OLDER<br>al latch***<br>arent<br>7<br>with<br>lock<br>55781<br>55782<br>55783                                                                                                                                                                                                                    | 75L<br>384<br>380<br>5L                                               | 9<br>with<br>lock<br>55421<br>55422<br>55419                                                                                                                                             | 0L<br>without<br>lock<br>MANGANESI                                                                                                                                                     | 9<br>with c<br>with<br>lock<br>= GREY front<br>54823<br>54824<br>54821                                                                                                                  | without<br>lock | VIGIPIRATE<br>without<br>lock<br>55587<br>55588<br>55588                                                                                                                       | 90L<br>VIGIPIRATE<br>with castors<br>Without<br>lock<br>54803<br>54804<br>54801                                                                                                                                                                                                                                                                                            |
| CUBATRI<br>WASTE SORTING BIN WITH SACK HO<br>ON A SLIDING RAIL - 75L AND 90L<br>- Anti-UV powder coated steel<br>- Integrated sack holder on a sliding rail<br>- Push/pull opening system thanks to its mechanica<br>- 4 adjustable plastic feet for uneven floors<br>- Waste identification on the door<br>- "Vigipirate" version: 4 impact resistant, transpa<br>polycarbonate panels<br>- Version with "castors": 4 swivel castors<br>Ø50 mm: 2 with brake + 2 without brake<br>- "Confidential papers" version:<br>Locking system with flat key lock<br>Secured rectangular slot 230x15mm<br>with deflector<br>Papier - Sky blue RAL 5015<br>- Plastique - Colza yellow RAL 1021<br>- Métal - Traffic red RAL 3020<br>- Autres déchets - Light grey RAL 9022                                                                                                                                                                                                                                                                                                                                                                                                                                                                                                                                                                                                                                                                                                                                                                                                                                                                                                  | OLDER<br>al latch***<br>arent<br>7<br>with<br>lock<br>55781<br>55782<br>55783<br>55784                                                                                                                                                                                                           | 75L<br>384<br>380<br>5L                                               | 9<br>with<br>lock<br>55421<br>55422<br>55419<br>55420                                                                                                                                    | 0L<br>without<br>lock<br>MANGANESI<br>-<br>-<br>-<br>-                                                                                                                                 | 9<br>with c<br>with<br>lock<br>= GREY front<br>54823<br>54824<br>54821<br>54822                                                                                                         | without<br>lock | VIGIPIRATE<br>without<br>lock<br>55587<br>55588<br>55588<br>55585<br>55586                                                                                                     | 90L<br>VIGIPIRATE<br>with castors<br>Without<br>lock<br>54803<br>54804<br>54801<br>54801<br>54802                                                                                                                                                                                                                                                                          |
| CUBATRI<br>WASTE SORTING BIN WITH SACK HO<br>ON A SLIDING RAIL - 75L AND 90L<br>- Anti-UV powder coated steel<br>- Integrated sack holder on a sliding rail<br>- Push/pull opening system thanks to its mechanica<br>- 4 adjustable plastic feet for uneven floors<br>- Waste identification on the door<br>- "Vigipirate" version: 4 impact resistant, transpa<br>polycarbonate panels<br>- Version with "castors": 4 swivel castors<br>Ø50 mm: 2 with brake + 2 without brake<br>- "Confidential papers" version:<br>Locking system with flat key lock<br>Secured rectangular slot 230x15mm<br>with deflector<br>Papier - Sky blue RAL 5015<br>- Plastique - Colza yellow RAL 1021<br>- Métal - Traffic red RAL 3020<br>- Autres déchets - Light grey RAL 9022<br>- Verre - Yellow green RAL 6018                                                                                                                                                                                                                                                                                                                                                                                                                                                                                                                                                                                                                                                                                                                                                                                                                                                               | OLDER<br>al latch***<br>arent<br>7<br>with<br>lock<br>55781<br>55782<br>55783<br>55783<br>55784<br>55786                                                                                                                                                                                         | 75L<br>384<br>380<br>5L                                               | 9<br>with<br>lock<br>55421<br>55422<br>55419<br>55420<br>55423                                                                                                                           | 0L<br>without<br>lock<br>MANGANESI                                                                                                                                                     | 9<br>with c<br>with<br>lock<br><b>GREY front</b><br>54823<br>54824<br>54821<br>54822<br>54825                                                                                           | without<br>lock | VIGIPIRATE<br>without<br>lock<br>55587<br>55588<br>55588<br>55585<br>55586<br>55586<br>55589                                                                                   | 90L<br>VIGIPIRATE<br>with castors<br>Without<br>lock<br>54803<br>54804<br>54801<br>54801<br>54802<br>54805                                                                                                                                                                                                                                                                 |
| CUBATRI<br>WASTE SORTING BIN WITH SACK HO<br>ON A SLIDING RAIL - 75L AND 90L<br>- Anti-UV powder coated steel<br>- Integrated sack holder on a sliding rail<br>- Push/pull opening system thanks to its mechanica<br>- 4 adjustable plastic feet for uneven floors<br>- Waste identification on the door<br>- "Vigipirate" version: 4 impact resistant, transpa<br>polycarbonate panels<br>- Version with "castors": 4 swivel castors<br>Ø50 mm: 2 with brake + 2 without brake<br>- "Confidential papers" version:<br>Locking system with flat key lock<br>Secured rectangular slot 230x15mm<br>with deflector<br>Papier - Sky blue RAL 5015<br>- Plastique - Colza yellow RAL 1021<br>- Métal - Traffic red RAL 3020<br>- Autres déchets - Light grey RAL 9022<br>- Verre - Yellow green RAL 6018<br>- Gobelets - White RAL 9016                                                                                                                                                                                                                                                                                                                                                                                                                                                                                                                                                                                                                                                                                                                                                                                                                                | OLDER<br>al latch***<br>arent<br>7<br>with<br>lock<br>55781<br>55782<br>55783<br>55783<br>55784<br>55786<br>55788                                                                                                                                                                                | 75L<br>384<br>380<br>5L                                               | 9<br>with<br>lock<br>55421<br>55422<br>55419<br>55420<br>55423<br>55423<br>55418                                                                                                         | 0L<br>without<br>lock<br>MANGANESI<br>-<br>-<br>-<br>-<br>-<br>-                                                                                                                       | 9<br>with c<br>with<br>lock<br>GREY front<br>54823<br>54824<br>54821<br>54822<br>54825<br>54820                                                                                         | without<br>lock | VIGIPIRATE<br>without<br>lock<br>55587<br>55588<br>55588<br>55586<br>55586<br>55589<br>55584                                                                                   | 90L<br>VIGIPIRATE<br>with castors<br>Without<br>lock<br>54803<br>54804<br>54801<br>54801<br>54802<br>54805<br>54805                                                                                                                                                                                                                                                        |
| CUBATRI<br>WASTE SORTING BIN WITH SACK HO<br>ON A SLIDING RAIL - 75L AND 90L<br>- Anti-UV powder coated steel<br>- Integrated sack holder on a sliding rail<br>- Push/pull opening system thanks to its mechanica<br>- 4 adjustable plastic feet for uneven floors<br>- Waste identification on the door<br>- "Vigipirate" version: 4 impact resistant, transpa<br>polycarbonate panels<br>- Version with "castors": 4 swivel castors<br>Ø50 mm: 2 with brake + 2 without brake<br>- "Confidential papers" version:<br>Locking system with flat key lock<br>Secured rectangular slot 230x15mm<br>with deflector<br>Papier - Sky blue RAL 5015<br>- Plastique - Colza yellow RAL 1021<br>- Métal - Traffic red RAL 3020<br>- Autres déchets - Light grey RAL 9022<br>- Verre - Yellow green RAL 6018<br>- Gobelets - White RAL 9016<br>- Cartouches - Brown RAL 8001                                                                                                                                                                                                                                                                                                                                                                                                                                                                                                                                                                                                                                                                                                                                                                                               | OLDER<br>al latch***<br>arent<br>7<br>with<br>lock<br>55781<br>55782<br>55783<br>55783<br>55784<br>55786                                                                                                                                                                                         | 75L<br>384<br>380<br>55L                                              | 9<br>with<br>lock<br>55421<br>55422<br>55419<br>55420<br>55423                                                                                                                           | OL<br>without<br>lock<br>MANGANESI<br>-<br>-<br>-<br>-<br>-<br>-<br>-<br>-<br>-<br>-<br>-<br>-<br>-<br>-<br>-<br>-<br>-<br>-<br>-                                                      | 9<br>with c<br>with<br>lock<br><b>GREY front</b><br>54823<br>54824<br>54821<br>54822<br>54825                                                                                           | without<br>lock | VIGIPIRATE<br>without<br>lock<br>55587<br>55588<br>55588<br>55585<br>55586<br>55586<br>55589                                                                                   | 90L<br>VIGIPIRATE<br>with castors<br>Without<br>lock<br>54803<br>54804<br>54801<br>54801<br>54802<br>54805                                                                                                                                                                                                                                                                 |
| CUBATRI<br>WASTE SORTING BIN WITH SACK HO<br>ON A SLIDING RAIL - 75L AND 90L<br>- Anti-UV powder coated steel<br>- Integrated sack holder on a sliding rail<br>- Push/pull opening system thanks to its mechanica<br>- 4 adjustable plastic feet for uneven floors<br>- Waste identification on the door<br>- "Vigipirate" version: 4 impact resistant, transpa<br>polycarbonate panels<br>- Version with "castors": 4 swivel castors<br>Ø50 mm: 2 with brake + 2 without brake<br>- "Confidential papers" version:<br>Locking system with flat key lock<br>Secured rectangular slot 230x15mm<br>with deflector<br>Papier - Sky blue RAL 5015<br>- Plastique - Colza yellow RAL 1021<br>- Métal - Traffic red RAL 3020<br>- Autres déchets - Light grey RAL 9022<br>- Verre - Yellow green RAL 6018<br>- Gobelets - White RAL 9016                                                                                                                                                                                                                                                                                                                                                                                                                                                                                                                                                                                                                                                                                                                                                                                                                                | OLDER<br>al latch***<br>arent<br>7<br>with<br>lock<br>55781<br>55782<br>55783<br>55784<br>55786<br>55788<br>55788<br>55788<br>55788                                                                                                                                                              | 75L<br>384<br>380<br>5L                                               | 9<br>with<br>lock<br>55421<br>55422<br>55419<br>55420<br>55423<br>55423<br>55418<br>55417                                                                                                | 0L<br>without<br>lock<br>MANGANESI<br>-<br>-<br>-<br>-<br>-<br>-                                                                                                                       | 9<br>with c<br>with<br>lock<br>GREY front<br>54823<br>54824<br>54821<br>54822<br>54822<br>54825<br>54820<br>54819                                                                       | without<br>lock | VIGIPIRATE<br>without<br>lock<br>55587<br>55588<br>55588<br>55586<br>55586<br>55589<br>55584                                                                                   | 90L         90L         VIGIPIRATE         with castors         without         10ck         54803         54804         54801         54802         54805         54800                                                                                                                                                                                                   |
| CUBATRI<br>WASTE SORTING BIN WITH SACK HO<br>ON A SLIDING RAIL - 75L AND 90L<br>- Anti-UV powder coated steel<br>- Integrated sack holder on a sliding rail<br>- Push/pull opening system thanks to its mechanica<br>- 4 adjustable plastic feet for uneven floors<br>- Waste identification on the door<br>- "Vigipirate" version: 4 impact resistant, transpa<br>polycarbonate panels<br>- Version with "castors": 4 swivel castors<br>Ø50 mm: 2 with brake + 2 without brake<br>- "Confidential papers" version:<br>Locking system with flat key lock<br>Secured rectangular slot 230x15mm<br>with deflector<br>Papier - Sky blue RAL 5015<br>- Plastique - Colza yellow RAL 1021<br>- Métal - Traffic red RAL 3020<br>- Autres déchets - Light grey RAL 9022<br>- Verre - Yellow green RAL 6018<br>- Gobelets - White RAL 9016<br>- Cartouches - Brown RAL 8001<br>- Papiers confidentiels - Sky blue RAL 5015                                                                                                                                                                                                                                                                                                                                                                                                                                                                                                                                                                                                                                                                                                                                                | OLDER<br>al latch***<br>arent<br>7<br>with<br>lock<br>55781<br>55782<br>55783<br>55783<br>55784<br>55786<br>55788<br>55788<br>55787<br>-                                                                                                                                                         | 75L<br>384<br>380<br>55L<br>i without<br>lock<br>-<br>-<br>-<br>54835 | 9<br>with<br>lock<br>55421<br>55422<br>55419<br>55420<br>55423<br>55418<br>55417<br>-                                                                                                    | 0L<br>without<br>lock<br>MANGANESI<br>-<br>-<br>-<br>-<br>54837<br>-                                                                                                                   | 9<br>with c<br>with<br>lock<br>GREY front<br>54823<br>54824<br>54821<br>54822<br>54825<br>54820<br>54819<br>-                                                                           | without<br>lock | VIGIPIRATE<br>without<br>lock<br>55587<br>55588<br>55588<br>55585<br>55586<br>55589<br>55584<br>55583<br>-                                                                     | 90L         90L         VIGIPIRATE         with castors         without         54803         54804         54801         54802         54805         54800         54800         54799                                                                                                                                                                                    |
| CUBATRI<br>WASTE SORTING BIN WITH SACK HO<br>ON A SLIDING RAIL - 75L AND 90L<br>- Anti-UV powder coated steel<br>- Integrated sack holder on a sliding rail<br>- Push/pull opening system thanks to its mechanica<br>- 4 adjustable plastic feet for uneven floors<br>- Waste identification on the door<br>- "Vigipirate" version: 4 impact resistant, transpa<br>polycarbonate panels<br>- Version with "castors": 4 swivel castors<br>Ø50 mm: 2 with brake + 2 without brake<br>- "Confidential papers" version:<br>Locking system with flat key lock<br>Secured rectangular slot 230x15mm<br>with deflector<br>Papier - Sky blue RAL 5015<br>- Plastique - Colza yellow RAL 1021<br>- Métal - Traffic red RAL 3020<br>- Autres déchets - Light grey RAL 9022<br>- Verre - Yellow green RAL 6018<br>- Gobelets - White RAL 9016<br>- Cartouches - Brown RAL 8001<br>- Papiers confidentiels - Sky blue RAL 5015                                                                                                                                                                                                                                                                                                                                                                                                                                                                                                                                                                                                                                                                                                                                                | OLDER<br>al latch***<br>arent<br>7<br>with<br>lock<br>55781<br>55782<br>55783<br>55783<br>55784<br>55786<br>55788<br>55788<br>55787<br>-                                                                                                                                                         | 75L<br>384<br>380<br>55L<br>i without<br>lock<br>-<br>-<br>-<br>54835 | 9<br>with<br>lock<br>55421<br>55422<br>55419<br>55420<br>55423<br>55418<br>55417<br>-                                                                                                    | 0L<br>without<br>lock<br>MANGANESI<br>-<br>-<br>-<br>-<br>54837<br>-                                                                                                                   | 9<br>with c<br>with<br>lock<br>GREY front<br>54823<br>54824<br>54821<br>54822<br>54825<br>54820<br>54819<br>-<br>54849                                                                  | without<br>lock | VIGIPIRATE<br>without<br>lock<br>55587<br>55588<br>55588<br>55585<br>55586<br>55589<br>55584<br>55583<br>-                                                                     | 90L<br>VIGIPIRATE<br>with castors<br>Without<br>lock<br>54803<br>54804<br>54804<br>54801<br>54802<br>54805<br>54805<br>54800<br>54799                                                                                                                                                                                                                                      |
| CUBATRI WASTE SORTING BIN WITH SACK HO ON A SLIDING RAIL - 75L AND 90L - Anti-UV powder coated steel - Integrated sack holder on a sliding rail - Push/pull opening system thanks to its mechanica - 4 adjustable plastic feet for uneven floors - Waste identification on the door - "Vigipirate" version: 4 impact resistant, transpa polycarbonate panels - Version with "castors": 4 swivel castors Ø50 mm: 2 with brake + 2 without brake - "Confidential papers" version: Locking system with flat key lock Secured rectangular slot 230x15mm with deflector Papier - Sky blue RAL 5015 Plastique - Colza yellow RAL 1021 Métal - Traffic red RAL 3020 Autres déchets - Light grey RAL 9022 Verre - Yellow green RAL 6018 Gobelets - White RAL 9016 Cartouches - Brown RAL 8001 Papiers confidentiels - Sky blue RAL 5015 Emballages - Colza yellow RAL 1021                                                                                                                                                                                                                                                                                                                                                                                                                                                                                                                                                                                                                                                                                                                                                                                                | OLDER<br>al latch***<br>arent<br>7<br>with<br>lock<br>55781<br>55782<br>55783<br>55784<br>55783<br>55784<br>55786<br>55788<br>55788<br>55787<br>-<br>54845                                                                                                                                       | 75L<br>384<br>380<br>55L<br>i without<br>lock<br>-<br>-<br>-<br>54835 | 9<br>with<br>lock<br>55421<br>55422<br>55419<br>55420<br>55420<br>55423<br>55418<br>55417<br>-<br>54847                                                                                  | 0L<br>without<br>lock<br>MANGANESI<br>-<br>-<br>-<br>-<br>54837<br>-<br>-<br>-<br>-<br>-<br>-<br>-<br>-<br>-<br>-<br>-<br>-<br>-<br>-<br>-<br>-<br>-<br>-<br>-                         | 9<br>with c<br>with<br>lock<br>GREY front<br>54823<br>54824<br>54821<br>54822<br>54825<br>54820<br>54819<br>-<br>54849<br>E front                                                       | without<br>lock | VIGIPIRATE<br>without<br>lock<br>55587<br>55588<br>55585<br>55586<br>55586<br>55589<br>55584<br>55583<br>-<br>55583<br>-<br>55883                                              | 90L<br>VIGIPIRATE<br>with castors<br>without<br>lock<br>54803<br>54804<br>54801<br>54802<br>54805<br>54805<br>54800<br>54799<br>-<br>54853                                                                                                                                                                                                                                 |
| CUBATRI WASTE SORTING BIN WITH SACK HO ON A SLIDING RAIL - 75L AND 90L - Anti-UV powder coated steel - Integrated sack holder on a sliding rail - Push/pull opening system thanks to its mechanica - 4 adjustable plastic feet for uneven floors - Waste identification on the door - "Vigipirate" version: 4 impact resistant, transpa polycarbonate panels - Version with "castors": 4 swivel castors Ø50 mm: 2 with brake + 2 without brake - "Confidential papers" version: Locking system with flat key lock Secured rectangular slot 230x15mm with deflector Papier - Sky blue RAL 5015 Plastique - Colza yellow RAL 1021 Métal - Traffic red RAL 3020 Autres déchets - Light grey RAL 9022 Verre - Yellow green RAL 6018 Gobelets - White RAL 9016 Cartouches - Brown RAL 8001 Papiers confidentiels - Sky blue RAL 5015 Emballages - Colza yellow RAL 1021 Papier - Sky blue RAL 5015                                                                                                                                                                                                                                                                                                                                                                                                                                                                                                                                                                                                                                                                                                                                                                     | OLDER<br>al latch***<br>arent<br>7<br>with<br>lock<br>55781<br>55782<br>55783<br>55784<br>55783<br>55784<br>55786<br>55788<br>55786<br>55788<br>55786<br>55788<br>55787<br>-<br>54845                                                                                                            | 75L<br>384<br>380<br>55L<br>i without<br>lock<br>-<br>-<br>-<br>54835 | 9<br>with<br>lock<br>55421<br>55422<br>55419<br>55420<br>55423<br>55418<br>55417<br>-<br>54847<br>55414                                                                                  | 0L<br>without<br>lock<br>MANGANESI<br>-<br>-<br>-<br>-<br>54837<br>-<br>-<br>-<br>-<br>-<br>-<br>-<br>-<br>-<br>-<br>-<br>-<br>-<br>-<br>-<br>-<br>-<br>-<br>-                         | 9<br>with c<br>with<br>lock<br>GREY front<br>54823<br>54824<br>54821<br>54822<br>54825<br>54820<br>54819<br>-<br>54849<br>E front<br>54816                                              | without<br>lock | VIGIPIRATE<br>without<br>lock<br>55587<br>55588<br>55585<br>55586<br>55589<br>55584<br>55583<br>-<br>54851<br>55580                                                            | Year90LYIGIPIRATEWithoutlock54803548045480154805548055480054799-548535479654794                                                                                                                                                                                                                                                                                            |
| CUBATRI<br>WASTE SORTING BIN WITH SACK HO<br>ON A SLIDING RAIL - 75L AND 90L<br>- Anti-UV powder coated steel<br>- Integrated sack holder on a sliding rail<br>- Push/pull opening system thanks to its mechanica<br>- 4 adjustable plastic feet for uneven floors<br>- Waste identification on the door<br>- "Vigipirate" version: 4 impact resistant, transpa<br>polycarbonate panels<br>- Version with "castors": 4 swivel castors<br>Ø50 mm: 2 with brake + 2 without brake<br>- "Confidential papers" version:<br>Locking system with flat key lock<br>Secured rectangular slot 230x15mm<br>with deflector<br>- Papier - Sky blue RAL 5015<br>- Plastique - Colza yellow RAL 1021<br>- Métal - Traffic red RAL 3020<br>- Autres déchets - Light grey RAL 9022<br>- Verre - Yellow green RAL 6018<br>- Gobelets - White RAL 9016<br>- Cartouches - Brown RAL 8001<br>- Papiers confidentiels - Sky blue RAL 5015<br>- Emballages - Colza yellow RAL 1021<br>- Papier - Sky blue RAL 5015<br>- Plastique - Colza yellow RAL 1021<br>- Papier - Sky blue RAL 5015<br>- Plastique - Colza yellow RAL 1021<br>- Papier - Sky blue RAL 5015<br>- Plastique - Colza yellow RAL 1021<br>- Papier - Sky blue RAL 5015<br>- Plastique - Colza yellow RAL 1021<br>- Papier - Sky blue RAL 5015<br>- Plastique - Colza yellow RAL 1021<br>- Papier - Sky blue RAL 5015<br>- Plastique - Colza yellow RAL 1021<br>- Métal - Traffic red RAL 3020<br>- Autres déchets - Light grey RAL 9022                                                                                                                                                                                | OLDER<br>al latch***<br>arent<br>7<br>with<br>lock<br>55781<br>55782<br>55783<br>55784<br>55783<br>55784<br>55786<br>55783<br>55784<br>55786<br>55783<br>55784<br>55786<br>55783<br>55784<br>55786<br>55783<br>55784<br>55783<br>55784<br>55781<br>55778<br>55370<br>55371<br>55372<br>55373     | 75L<br>384<br>380<br>55L<br>i without<br>lock<br>-<br>-<br>-<br>54835 | 9<br>with<br>lock<br>55421<br>55422<br>55419<br>55420<br>55423<br>55418<br>55423<br>55418<br>55417<br>-<br>54847<br>55414<br>55415<br>55414<br>55415<br>55412<br>55413                   | 0L<br>without<br>lock<br>MANGANESI<br>-<br>-<br>-<br>-<br>54837<br>-<br>-<br>-<br>-<br>-<br>-<br>-<br>-<br>-<br>-<br>-<br>-<br>-<br>-<br>-<br>-<br>-<br>-<br>-                         | 9<br>with c<br>with<br>lock<br>GREY front<br>54823<br>54824<br>54821<br>54822<br>54825<br>54820<br>54829<br>54849<br>54849<br>54816<br>54816<br>54817<br>54814<br>54815                 | without<br>lock | VIGIPIRATE<br>without<br>lock<br>55587<br>55588<br>55585<br>55586<br>55589<br>55584<br>55583<br>-<br>55883<br>-<br>55883<br>55580<br>55581<br>55581<br>55578<br>55578<br>55579 | 90L         90L           VIGIPIRATE         with castors           with castors         without           54803         54804           54801         54802           54805         54800           54803         54804           54805         54800           54799         -           54853         54796           54796         54797           54795         54795 |
| CUBATRI<br>WASTE SORTING BIN WITH SACK HO<br>ON A SLIDING RAIL - 75L AND 90L<br>- Anti-UV powder coated steel<br>- Integrated sack holder on a sliding rail<br>- Push/pull opening system thanks to its mechanica<br>- 4 adjustable plastic feet for uneven floors<br>- Waste identification on the door<br>- "Vigipirate" version: 4 impact resistant, transpa<br>polycarbonate panels<br>- Version with "castors": 4 swivel castors<br>Ø50 mm: 2 with brake + 2 without brake<br>- "Confidential papers" version:<br>Locking system with flat key lock<br>Secured rectangular slot 230x15mm<br>with deflector<br>- Papier - Sky blue RAL 5015<br>- Plastique - Colza yellow RAL 1021<br>- Métal - Traffic red RAL 3020<br>- Autres déchets - Light grey RAL 9022<br>- Verre - Yellow green RAL 6018<br>- Gobelets - White RAL 9016<br>- Cartouches - Brown RAL 8001<br>- Papiers confidentiels - Sky blue RAL 5015<br>- Emballages - Colza yellow RAL 1021<br>- Papier - Sky blue RAL 5015<br>- Plastique - Colza yellow RAL 1021<br>- Papier - Sky blue RAL 5015<br>- Plastique - Colza yellow RAL 1021<br>- Papier - Sky blue RAL 5015<br>- Plastique - Colza yellow RAL 1021<br>- Papier - Sky blue RAL 5015<br>- Plastique - Colza yellow RAL 1021<br>- Papier - Sky blue RAL 5015<br>- Plastique - Colza yellow RAL 1021<br>- Papier - Sky blue RAL 5015<br>- Plastique - Colza yellow RAL 1021<br>- Papier - Sky blue RAL 5015<br>- Plastique - Colza yellow RAL 1021<br>- Métal - Traffic red RAL 3020<br>- Autres déchets - Light grey RAL 9022<br>- Verre - Yellow green RAL 6018                                                                      | OLDER<br>al latch***<br>arent<br>7<br>with<br>lock<br>55781<br>55782<br>55783<br>55784<br>55783<br>55784<br>55786<br>55783<br>55784<br>55786<br>55783<br>55784<br>55786<br>55783<br>55784<br>55786<br>55783<br>55778<br>55370<br>55371<br>55372<br>55373<br>55374                                | 75L<br>384<br>380<br>55L<br>i without<br>lock<br>-<br>-<br>-<br>54835 | 9<br>with<br>lock<br>55421<br>55422<br>55419<br>55420<br>55423<br>55418<br>55420<br>55423<br>55418<br>55417<br>-<br>54847<br>55414<br>55415<br>55415<br>55412<br>55413<br>55416          | 0L<br>without<br>lock<br>MANGANESI<br>-<br>-<br>-<br>-<br>54837<br>-<br>-<br>S4837<br>-<br>-                                                                                           | 9<br>with c<br>with<br>lock<br><b>GREY front</b><br>54823<br>54824<br>54821<br>54822<br>54825<br>54820<br>54829<br>54849<br><b>E front</b><br>54816<br>54817<br>54814<br>54815<br>54818 | without<br>lock | VIGIPIRATE<br>without<br>lock<br>55587<br>55588<br>55585<br>55586<br>55589<br>55584<br>55583<br>-<br>55883<br>-<br>55881<br>55581<br>55581<br>55578<br>55578<br>55579<br>55582 | You           90L           VIGIPIRATE           with castors           without           100k           54803           54804           54801           54802           54805           54800           54799           -           54853           54796           54797           54794           54798                                                                 |
| CUBATRI WASTE SORTING BIN WITH SACK HO ON A SLIDING RAIL - 75L AND 90L - Anti-UV powder coated steel - Integrated sack holder on a sliding rail - Push/pull opening system thanks to its mechanica - 4 adjustable plastic feet for uneven floors - Waste identification on the door - "Vigipirate" version: 4 impact resistant, transpa polycarbonate panels - Version with "castors": 4 swivel castors Ø50 mm: 2 with brake + 2 without brake - "Confidential papers" version: Locking system with flat key lock Secured rectangular slot 230x15mm with deflector  Papier - Sky blue RAL 5015 Plastique - Colza yellow RAL 1021 Métal - Traffic red RAL 3020 Autres déchets - Light grey RAL 9022 Verre - Yellow green RAL 6018 Gobelets - White RAL 9016 Cartouches - Brown RAL 8001 Papier - Sky blue RAL 5015 Emballages - Colza yellow RAL 1021 Papier - Sky blue RAL 5015 Plastique - Colza yellow RAL 1021 Papier - Sky blue RAL 5015 Plastique - Colza yellow RAL 1021 Verre - Yellow green RAL 6018 Gobelets - White RAL 9016 Verre - Yellow green RAL 6013 Verre - Sky blue RAL 5015 Plastique - Colza yellow RAL 1021 Verre - Yellow green RAL 6018 Gobelets - Uhite RAL 3020 Autres déchets - Light grey RAL 9022 Verre - Yellow green RAL 6018 | OLDER<br>al latch***<br>arent<br>7<br>with<br>lock<br>55781<br>55782<br>55783<br>55784<br>55786<br>55783<br>55784<br>55786<br>55783<br>55784<br>55786<br>55783<br>55784<br>55786<br>55783<br>55784<br>55786<br>55783<br>5577<br>-<br>54845<br>55370<br>55371<br>55372<br>55373<br>55374<br>55376 | 75L<br>760<br>760<br>760<br>760<br>760<br>760<br>760<br>760           | 9<br>with<br>lock<br>55421<br>55422<br>55419<br>55420<br>55423<br>55418<br>55420<br>55423<br>55418<br>55417<br>-<br>54847<br>55414<br>55415<br>55415<br>55412<br>55413<br>55416<br>55411 | 0L<br>without<br>lock<br>MANGANESI<br>-<br>-<br>-<br>-<br>-<br>-<br>-<br>-<br>-<br>-<br>-<br>-<br>-                                                                                    | 820<br>9<br>9<br>with<br>10<br>5<br>5<br>5<br>5<br>5<br>5<br>5<br>5<br>5<br>5<br>5<br>5<br>5                                                                                            | without<br>lock | VIGIPIRATE<br>without<br>lock<br>55587<br>55588<br>55585<br>55586<br>55589<br>55584<br>55583<br>-<br>55883<br>-<br>55881<br>55581<br>55578<br>55579<br>55582<br>55577          | You           90L           VIGIPIRATE           with castors           without           100k           54803           54804           54805           54805           54805           54800           54799           -           54853           54796           54795           54798           54793                                                                 |
| CUBATRI<br>WASTE SORTING BIN WITH SACK HO<br>ON A SLIDING RAIL - 75L AND 90L<br>- Anti-UV powder coated steel<br>- Integrated sack holder on a sliding rail<br>- Push/pull opening system thanks to its mechanica<br>- 4 adjustable plastic feet for uneven floors<br>- Waste identification on the door<br>- "Vigipirate" version: 4 impact resistant, transpa<br>polycarbonate panels<br>- Version with "castors": 4 swivel castors<br>Ø50 mm: 2 with brake + 2 without brake<br>- "Confidential papers" version:<br>Locking system with flat key lock<br>Secured rectangular slot 230x15mm<br>with deflector<br>- Papier - Sky blue RAL 5015<br>- Plastique - Colza yellow RAL 1021<br>- Métal - Traffic red RAL 3020<br>- Autres déchets - Light grey RAL 9022<br>- Verre - Yellow green RAL 6018<br>- Gobelets - White RAL 9016<br>- Cartouches - Brown RAL 8001<br>- Papiers confidentiels - Sky blue RAL 5015<br>- Emballages - Colza yellow RAL 1021<br>- Papier - Sky blue RAL 5015<br>- Plastique - Colza yellow RAL 1021<br>- Papier - Sky blue RAL 5015<br>- Plastique - Colza yellow RAL 1021<br>- Papier - Sky blue RAL 5015<br>- Plastique - Colza yellow RAL 1021<br>- Papier - Sky blue RAL 5015<br>- Plastique - Colza yellow RAL 1021<br>- Papier - Sky blue RAL 5015<br>- Plastique - Colza yellow RAL 1021<br>- Papier - Sky blue RAL 5015<br>- Plastique - Colza yellow RAL 1021<br>- Papier - Sky blue RAL 5015<br>- Plastique - Colza yellow RAL 1021<br>- Métal - Traffic red RAL 3020<br>- Autres déchets - Light grey RAL 9022<br>- Verre - Yellow green RAL 6018                                                                      | OLDER<br>al latch***<br>arent<br>7<br>with<br>lock<br>55781<br>55782<br>55783<br>55784<br>55783<br>55784<br>55786<br>55783<br>55784<br>55786<br>55783<br>55784<br>55786<br>55783<br>55784<br>55786<br>55783<br>55778<br>55370<br>55371<br>55372<br>55373<br>55374                                | 75L<br>384<br>380<br>55L<br>i without<br>lock<br>-<br>-<br>-<br>54835 | 9<br>with<br>lock<br>55421<br>55422<br>55419<br>55420<br>55423<br>55418<br>55420<br>55423<br>55418<br>55417<br>-<br>54847<br>55414<br>55415<br>55415<br>55412<br>55413<br>55416          | 0L<br>without<br>lock<br>MANGANESI<br>-<br>-<br>-<br>-<br>54837<br>-<br>-<br>-<br>54837<br>-<br>-<br>-<br>-<br>-<br>-<br>-<br>-<br>-<br>-<br>-<br>-<br>-<br>-<br>-<br>-<br>-<br>-<br>- | 9<br>with c<br>with<br>lock<br><b>GREY front</b><br>54823<br>54824<br>54821<br>54822<br>54825<br>54820<br>54829<br>54849<br><b>E front</b><br>54816<br>54817<br>54814<br>54815<br>54818 | without<br>lock | VIGIPIRATE<br>without<br>lock<br>55587<br>55588<br>55585<br>55586<br>55589<br>55584<br>55583<br>-<br>55883<br>-<br>55881<br>55581<br>55581<br>55578<br>55578<br>55579<br>55582 | Year           90L           VIGIPIRATE           with castors           without           100k           54803           54804           54801           54802           54803           54805           54800           54799           -           54853           54796           54794           54795           54798                                                |