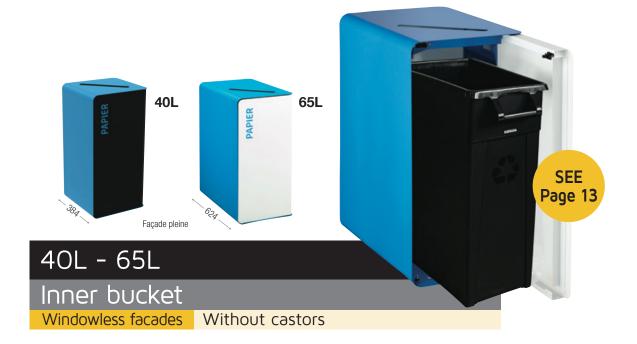

## SELECTING THE BEST OPTIONS WHEN CHOOSING THE CUBATRI MODULAR BIN

Facades with or without windows With or without castors

4 RA

| Waste sortin                                                                                                                                                                                                                                                                                                                                                                                                                                                                                                                                                                                                                                                                                                                                                                                                                                                                                                                                                                                                                                                                                                                                                                                                                                                                                                                                                                                                                                                                                                                                                                                                                                                      |                                                                                                                                                                                                                                                                                                  |                                                                       | - 901                                                                                                                                                                                    | -<br>er on                                                                                                                                                                             | a slid                                                                                                                                                                                  | ino ra          |                                                                                                                                                                                |                                                                                                                                                                                                                                                                                                                                                                            |
|-------------------------------------------------------------------------------------------------------------------------------------------------------------------------------------------------------------------------------------------------------------------------------------------------------------------------------------------------------------------------------------------------------------------------------------------------------------------------------------------------------------------------------------------------------------------------------------------------------------------------------------------------------------------------------------------------------------------------------------------------------------------------------------------------------------------------------------------------------------------------------------------------------------------------------------------------------------------------------------------------------------------------------------------------------------------------------------------------------------------------------------------------------------------------------------------------------------------------------------------------------------------------------------------------------------------------------------------------------------------------------------------------------------------------------------------------------------------------------------------------------------------------------------------------------------------------------------------------------------------------------------------------------------------|--------------------------------------------------------------------------------------------------------------------------------------------------------------------------------------------------------------------------------------------------------------------------------------------------|-----------------------------------------------------------------------|------------------------------------------------------------------------------------------------------------------------------------------------------------------------------------------|----------------------------------------------------------------------------------------------------------------------------------------------------------------------------------------|-----------------------------------------------------------------------------------------------------------------------------------------------------------------------------------------|-----------------|--------------------------------------------------------------------------------------------------------------------------------------------------------------------------------|----------------------------------------------------------------------------------------------------------------------------------------------------------------------------------------------------------------------------------------------------------------------------------------------------------------------------------------------------------------------------|
|                                                                                                                                                                                                                                                                                                                                                                                                                                                                                                                                                                                                                                                                                                                                                                                                                                                                                                                                                                                                                                                                                                                                                                                                                                                                                                                                                                                                                                                                                                                                                                                                                                                                   |                                                                                                                                                                                                                                                                                                  |                                                                       |                                                                                                                                                                                          | vithout wi                                                                                                                                                                             |                                                                                                                                                                                         |                 |                                                                                                                                                                                | castors                                                                                                                                                                                                                                                                                                                                                                    |
|                                                                                                                                                                                                                                                                                                                                                                                                                                                                                                                                                                                                                                                                                                                                                                                                                                                                                                                                                                                                                                                                                                                                                                                                                                                                                                                                                                                                                                                                                                                                                                                                                                                                   | )n of<br>Tional,                                                                                                                                                                                                                                                                                 | vrism                                                                 |                                                                                                                                                                                          | MEIAL                                                                                                                                                                                  |                                                                                                                                                                                         | EMBALLAGES      |                                                                                                                                                                                | ERIB 130021                                                                                                                                                                                                                                                                                                                                                                |
| CUBATRI<br>WASTE SORTING BIN WITH SACK HO<br>ON A SLIDING RAIL - 75L AND 90L<br>- Anti-UV powder coated steel<br>- Integrated sack holder on a sliding rail<br>- Push/pull opening system thanks to its mechanica<br>- 4 adjustable plastic feet for uneven floors<br>- Waste identification on the door<br>- "Vigipirate" version: 4 impact resistant, transpar<br>polycarbonate panels<br>- Version with "castors": 4 swivel castors<br>Ø50 mm: 2 with brake + 2 without brake                                                                                                                                                                                                                                                                                                                                                                                                                                                                                                                                                                                                                                                                                                                                                                                                                                                                                                                                                                                                                                                                                                                                                                                  | al latch***                                                                                                                                                                                                                                                                                      | <b>75L</b><br>384<br>380                                              | 90L                                                                                                                                                                                      | 760                                                                                                                                                                                    | 820                                                                                                                                                                                     |                 |                                                                                                                                                                                | 75L<br>Manganese<br>grey front                                                                                                                                                                                                                                                                                                                                             |
| CUBATRI<br>WASTE SORTING BIN WITH SACK HO<br>ON A SLIDING RAIL - 75L AND 90L<br>- Anti-UV powder coated steel<br>- Integrated sack holder on a sliding rail<br>- Push/pull opening system thanks to its mechanica<br>- 4 adjustable plastic feet for uneven floors<br>- Vaste identification on the door<br>- "Vigipirate" version: 4 impact resistant, transpa<br>polycarbonate panels<br>- Version with "castors": 4 swivel castors<br>Ø50 mm: 2 with brake + 2 without brake<br>- "Confidential papers" version:<br>Locking system with flat key lock<br>Secured rectangular slot 230x15mm                                                                                                                                                                                                                                                                                                                                                                                                                                                                                                                                                                                                                                                                                                                                                                                                                                                                                                                                                                                                                                                                     | OLDER<br>al latch***<br>arent                                                                                                                                                                                                                                                                    | 75L                                                                   | 624 <u>380</u>                                                                                                                                                                           | 760                                                                                                                                                                                    | 820<br>01<br>380<br>9                                                                                                                                                                   | OL<br>castors   | 90L<br>VIGIPIRATE                                                                                                                                                              | Manganese                                                                                                                                                                                                                                                                                                                                                                  |
| CUBATRI<br>WASTE SORTING BIN WITH SACK HO<br>ON A SLIDING RAIL - 75L AND 90L<br>- Anti-UV powder coated steel<br>- Integrated sack holder on a sliding rail<br>- Push/pull opening system thanks to its mechanica<br>- 4 adjustable plastic feet for uneven floors<br>- Vaste identification on the door<br>- "Vigipirate" version: 4 impact resistant, transpa<br>polycarbonate panels<br>- Version with "castors": 4 swivel castors<br>Ø50 mm: 2 with brake + 2 without brake<br>- "Confidential papers" version:<br>Locking system with flat key lock                                                                                                                                                                                                                                                                                                                                                                                                                                                                                                                                                                                                                                                                                                                                                                                                                                                                                                                                                                                                                                                                                                          | OLDER<br>al latch***<br>arent                                                                                                                                                                                                                                                                    | 75L<br>384 380                                                        | 624 <u>380</u>                                                                                                                                                                           | 0L<br>without<br>lock                                                                                                                                                                  | 9<br>with c                                                                                                                                                                             | without<br>lock | 90L<br>VIGIPIRATE<br>without<br>lock                                                                                                                                           | Manganese<br>grey front                                                                                                                                                                                                                                                                                                                                                    |
| CUBATRI<br>WASTE SORTING BIN WITH SACK HO<br>ON A SLIDING RAIL - 75L AND 90L<br>- Anti-UV powder coated steel<br>- Integrated sack holder on a sliding rail<br>- Push/pull opening system thanks to its mechanica<br>- 4 adjustable plastic feet for uneven floors<br>- Vaste identification on the door<br>- "Vigipirate" version: 4 impact resistant, transpa<br>polycarbonate panels<br>- Version with "castors": 4 swivel castors<br>Ø50 mm: 2 with brake + 2 without brake<br>- "Confidential papers" version:<br>Locking system with flat key lock<br>Secured rectangular slot 230x15mm<br>with deflector                                                                                                                                                                                                                                                                                                                                                                                                                                                                                                                                                                                                                                                                                                                                                                                                                                                                                                                                                                                                                                                   | OLDER<br>al latch***<br>arent<br>7<br>with<br>lock                                                                                                                                                                                                                                               | 75L<br>384<br>380<br>760<br>760<br>760                                | 9<br>with<br>lock                                                                                                                                                                        | 760<br>624<br>OL<br>without                                                                                                                                                            | 9<br>with c<br>with<br>lock                                                                                                                                                             | without<br>lock | VIGIPIRATE<br>without<br>lock                                                                                                                                                  | 90L<br>VIGIPIRATE<br>with castors<br>without<br>lock                                                                                                                                                                                                                                                                                                                       |
| CUBATRI<br>WASTE SORTING BIN WITH SACK HO<br>ON A SLIDING RAIL - 75L AND 90L<br>- Anti-UV powder coated steel<br>- Integrated sack holder on a sliding rail<br>- Push/pull opening system thanks to its mechanica<br>- 4 adjustable plastic feet for uneven floors<br>- Vaste identification on the door<br>- "Vigipirate" version: 4 impact resistant, transpa<br>polycarbonate panels<br>- Version with "castors": 4 swivel castors<br>Ø50 mm: 2 with brake + 2 without brake<br>- "Confidential papers" version:<br>Locking system with flat key lock<br>Secured rectangular slot 230x15mm                                                                                                                                                                                                                                                                                                                                                                                                                                                                                                                                                                                                                                                                                                                                                                                                                                                                                                                                                                                                                                                                     | OLDER<br>al latch***<br>arent<br>7<br>with                                                                                                                                                                                                                                                       | 75L<br>384<br>380<br>760<br>760                                       | 624 3380<br>9<br>with                                                                                                                                                                    | 0L<br>without<br>lock                                                                                                                                                                  | 9<br>with c                                                                                                                                                                             | without<br>lock | VIGIPIRATE                                                                                                                                                                     | 90L<br>VIGIPIRATE<br>with castors<br>without                                                                                                                                                                                                                                                                                                                               |
| CUBATRI<br>WASTE SORTING BIN WITH SACK HO<br>ON A SLIDING RAIL - 75L AND 90L<br>- Anti-UV powder coated steel<br>- Integrated sack holder on a sliding rail<br>- Push/pull opening system thanks to its mechanica<br>- 4 adjustable plastic feet for uneven floors<br>- Waste identification on the door<br>- "Vigipirate" version: 4 impact resistant, transpa<br>polycarbonate panels<br>- Version with "castors": 4 swivel castors<br>Ø50 mm: 2 with brake + 2 without brake<br>- "Confidential papers" version:<br>Locking system with flat key lock<br>Secured rectangular slot 230x15mm<br>with deflector<br>Papier - Sky blue RAL 5015<br>- Plastique - Cotza yellow RAL 1021<br>- Métal - Traffic red RAL 3020                                                                                                                                                                                                                                                                                                                                                                                                                                                                                                                                                                                                                                                                                                                                                                                                                                                                                                                                            | OLDER<br>al latch***<br>arent<br>7<br>with<br>lock<br>55781<br>55782<br>55783                                                                                                                                                                                                                    | 75L<br>384<br>380<br>5L                                               | 9<br>with<br>lock<br>55421<br>55422<br>55419                                                                                                                                             | 0L<br>without<br>lock<br>MANGANESI                                                                                                                                                     | 9<br>with c<br>with<br>lock<br>= GREY front<br>54823<br>54824<br>54821                                                                                                                  | without<br>lock | VIGIPIRATE<br>without<br>lock<br>55587<br>55588<br>55588                                                                                                                       | 90L<br>VIGIPIRATE<br>with castors<br>Without<br>lock<br>54803<br>54804<br>54801                                                                                                                                                                                                                                                                                            |
| CUBATRI<br>WASTE SORTING BIN WITH SACK HO<br>ON A SLIDING RAIL - 75L AND 90L<br>- Anti-UV powder coated steel<br>- Integrated sack holder on a sliding rail<br>- Push/pull opening system thanks to its mechanica<br>- 4 adjustable plastic feet for uneven floors<br>- Waste identification on the door<br>- "Vigipirate" version: 4 impact resistant, transpa<br>polycarbonate panels<br>- Version with "castors": 4 swivel castors<br>Ø50 mm: 2 with brake + 2 without brake<br>- "Confidential papers" version:<br>Locking system with flat key lock<br>Secured rectangular slot 230x15mm<br>with deflector<br>Papier - Sky blue RAL 5015<br>- Plastique - Colza yellow RAL 1021<br>- Métal - Traffic red RAL 3020<br>- Autres déchets - Light grey RAL 9022                                                                                                                                                                                                                                                                                                                                                                                                                                                                                                                                                                                                                                                                                                                                                                                                                                                                                                  | OLDER<br>al latch***<br>arent<br>7<br>with<br>lock<br>55781<br>55782<br>55783<br>55784                                                                                                                                                                                                           | 75L<br>384<br>380<br>5L                                               | 9<br>with<br>lock<br>55421<br>55422<br>55419<br>55420                                                                                                                                    | 0L<br>without<br>lock<br>MANGANESI<br>-<br>-<br>-<br>-                                                                                                                                 | 9<br>with c<br>with<br>lock<br>= GREY front<br>54823<br>54824<br>54821<br>54822                                                                                                         | without<br>lock | VIGIPIRATE<br>without<br>lock<br>55587<br>55588<br>55588<br>55585<br>55586                                                                                                     | 90L<br>VIGIPIRATE<br>with castors<br>Without<br>lock<br>54803<br>54804<br>54801<br>54801<br>54802                                                                                                                                                                                                                                                                          |
| CUBATRI<br>WASTE SORTING BIN WITH SACK HO<br>ON A SLIDING RAIL - 75L AND 90L<br>- Anti-UV powder coated steel<br>- Integrated sack holder on a sliding rail<br>- Push/pull opening system thanks to its mechanica<br>- 4 adjustable plastic feet for uneven floors<br>- Waste identification on the door<br>- "Vigipirate" version: 4 impact resistant, transpa<br>polycarbonate panels<br>- Version with "castors": 4 swivel castors<br>Ø50 mm: 2 with brake + 2 without brake<br>- "Confidential papers" version:<br>Locking system with flat key lock<br>Secured rectangular slot 230x15mm<br>with deflector<br>Papier - Sky blue RAL 5015<br>- Plastique - Colza yellow RAL 1021<br>- Métal - Traffic red RAL 3020<br>- Autres déchets - Light grey RAL 9022<br>- Verre - Yellow green RAL 6018                                                                                                                                                                                                                                                                                                                                                                                                                                                                                                                                                                                                                                                                                                                                                                                                                                                               | OLDER<br>al latch***<br>arent<br>7<br>with<br>lock<br>55781<br>55782<br>55783<br>55783<br>55784<br>55786                                                                                                                                                                                         | 75L<br>384<br>380<br>5L                                               | 9<br>with<br>lock<br>55421<br>55422<br>55419<br>55420<br>55423                                                                                                                           | 0L<br>without<br>lock<br>MANGANESI                                                                                                                                                     | 9<br>with c<br>with<br>lock<br><b>GREY front</b><br>54823<br>54824<br>54821<br>54822<br>54825                                                                                           | without<br>lock | VIGIPIRATE<br>without<br>lock<br>55587<br>55588<br>55588<br>55585<br>55586<br>55586<br>55589                                                                                   | 90L<br>VIGIPIRATE<br>with castors<br>Without<br>lock<br>54803<br>54804<br>54801<br>54801<br>54802<br>54805                                                                                                                                                                                                                                                                 |
| CUBATRI<br>WASTE SORTING BIN WITH SACK HO<br>ON A SLIDING RAIL - 75L AND 90L<br>- Anti-UV powder coated steel<br>- Integrated sack holder on a sliding rail<br>- Push/pull opening system thanks to its mechanica<br>- 4 adjustable plastic feet for uneven floors<br>- Waste identification on the door<br>- "Vigipirate" version: 4 impact resistant, transpa<br>polycarbonate panels<br>- Version with "castors": 4 swivel castors<br>Ø50 mm: 2 with brake + 2 without brake<br>- "Confidential papers" version:<br>Locking system with flat key lock<br>Secured rectangular slot 230x15mm<br>with deflector<br>Papier - Sky blue RAL 5015<br>- Plastique - Colza yellow RAL 1021<br>- Métal - Traffic red RAL 3020<br>- Autres déchets - Light grey RAL 9022<br>- Verre - Yellow green RAL 6018<br>- Gobelets - White RAL 9016                                                                                                                                                                                                                                                                                                                                                                                                                                                                                                                                                                                                                                                                                                                                                                                                                                | OLDER<br>al latch***<br>arent<br>7<br>with<br>lock<br>55781<br>55782<br>55783<br>55783<br>55784<br>55786<br>55788                                                                                                                                                                                | 75L<br>384<br>380<br>5L                                               | 9<br>with<br>lock<br>55421<br>55422<br>55419<br>55420<br>55423<br>55423<br>55418                                                                                                         | 0L<br>without<br>lock<br>MANGANESI<br>-<br>-<br>-<br>-<br>-<br>-                                                                                                                       | 9<br>with c<br>with<br>lock<br>GREY front<br>54823<br>54824<br>54821<br>54822<br>54825<br>54820                                                                                         | without<br>lock | VIGIPIRATE<br>without<br>lock<br>55587<br>55588<br>55588<br>55586<br>55586<br>55589<br>55584                                                                                   | 90L<br>VIGIPIRATE<br>with castors<br>Without<br>lock<br>54803<br>54804<br>54801<br>54801<br>54802<br>54805<br>54805                                                                                                                                                                                                                                                        |
| CUBATRI<br>WASTE SORTING BIN WITH SACK HO<br>ON A SLIDING RAIL - 75L AND 90L<br>- Anti-UV powder coated steel<br>- Integrated sack holder on a sliding rail<br>- Push/pull opening system thanks to its mechanica<br>- 4 adjustable plastic feet for uneven floors<br>- Waste identification on the door<br>- "Vigipirate" version: 4 impact resistant, transpa<br>polycarbonate panels<br>- Version with "castors": 4 swivel castors<br>Ø50 mm: 2 with brake + 2 without brake<br>- "Confidential papers" version:<br>Locking system with flat key lock<br>Secured rectangular slot 230x15mm<br>with deflector<br>Papier - Sky blue RAL 5015<br>- Plastique - Colza yellow RAL 1021<br>- Métal - Traffic red RAL 3020<br>- Autres déchets - Light grey RAL 9022<br>- Verre - Yellow green RAL 6018<br>- Gobelets - White RAL 9016<br>- Cartouches - Brown RAL 8001                                                                                                                                                                                                                                                                                                                                                                                                                                                                                                                                                                                                                                                                                                                                                                                               | OLDER<br>al latch***<br>arent<br>7<br>with<br>lock<br>55781<br>55782<br>55783<br>55783<br>55784<br>55786                                                                                                                                                                                         | 75L<br>384<br>380<br>55L                                              | 9<br>with<br>lock<br>55421<br>55422<br>55419<br>55420<br>55423                                                                                                                           | OL<br>without<br>lock<br>MANGANESI<br>-<br>-<br>-<br>-<br>-<br>-<br>-<br>-<br>-<br>-<br>-<br>-<br>-<br>-<br>-<br>-<br>-<br>-<br>-                                                      | 9<br>with c<br>with<br>lock<br><b>GREY front</b><br>54823<br>54824<br>54821<br>54822<br>54825                                                                                           | without<br>lock | VIGIPIRATE<br>without<br>lock<br>55587<br>55588<br>55588<br>55585<br>55586<br>55586<br>55589                                                                                   | 90L<br>VIGIPIRATE<br>with castors<br>Without<br>lock<br>54803<br>54804<br>54801<br>54801<br>54802<br>54805                                                                                                                                                                                                                                                                 |
| CUBATRI<br>WASTE SORTING BIN WITH SACK HO<br>ON A SLIDING RAIL - 75L AND 90L<br>- Anti-UV powder coated steel<br>- Integrated sack holder on a sliding rail<br>- Push/pull opening system thanks to its mechanica<br>- 4 adjustable plastic feet for uneven floors<br>- Waste identification on the door<br>- "Vigipirate" version: 4 impact resistant, transpa<br>polycarbonate panels<br>- Version with "castors": 4 swivel castors<br>Ø50 mm: 2 with brake + 2 without brake<br>- "Confidential papers" version:<br>Locking system with flat key lock<br>Secured rectangular slot 230x15mm<br>with deflector<br>Papier - Sky blue RAL 5015<br>- Plastique - Colza yellow RAL 1021<br>- Métal - Traffic red RAL 3020<br>- Autres déchets - Light grey RAL 9022<br>- Verre - Yellow green RAL 6018<br>- Gobelets - White RAL 9016                                                                                                                                                                                                                                                                                                                                                                                                                                                                                                                                                                                                                                                                                                                                                                                                                                | OLDER<br>al latch***<br>arent<br>7<br>with<br>lock<br>55781<br>55782<br>55783<br>55784<br>55786<br>55788<br>55788<br>55788<br>55788                                                                                                                                                              | 75L<br>384<br>380<br>5L                                               | 9<br>with<br>lock<br>55421<br>55422<br>55419<br>55420<br>55423<br>55423<br>55418<br>55417                                                                                                | 0L<br>without<br>lock<br>MANGANESI<br>-<br>-<br>-<br>-<br>-<br>-                                                                                                                       | 9<br>with c<br>with<br>lock<br>GREY front<br>54823<br>54824<br>54821<br>54822<br>54822<br>54825<br>54820<br>54819                                                                       | without<br>lock | VIGIPIRATE<br>without<br>lock<br>55587<br>55588<br>55588<br>55586<br>55586<br>55589<br>55584                                                                                   | 90L         90L         VIGIPIRATE         with castors         without         10ck         54803         54804         54801         54802         54805         54800                                                                                                                                                                                                   |
| CUBATRI<br>WASTE SORTING BIN WITH SACK HO<br>ON A SLIDING RAIL - 75L AND 90L<br>- Anti-UV powder coated steel<br>- Integrated sack holder on a sliding rail<br>- Push/pull opening system thanks to its mechanica<br>- 4 adjustable plastic feet for uneven floors<br>- Waste identification on the door<br>- "Vigipirate" version: 4 impact resistant, transpa<br>polycarbonate panels<br>- Version with "castors": 4 swivel castors<br>Ø50 mm: 2 with brake + 2 without brake<br>- "Confidential papers" version:<br>Locking system with flat key lock<br>Secured rectangular slot 230x15mm<br>with deflector<br>Papier - Sky blue RAL 5015<br>- Plastique - Colza yellow RAL 1021<br>- Métal - Traffic red RAL 3020<br>- Autres déchets - Light grey RAL 9022<br>- Verre - Yellow green RAL 6018<br>- Gobelets - White RAL 9016<br>- Cartouches - Brown RAL 8001<br>- Papiers confidentiels - Sky blue RAL 5015                                                                                                                                                                                                                                                                                                                                                                                                                                                                                                                                                                                                                                                                                                                                                | OLDER<br>al latch***<br>arent<br>7<br>with<br>lock<br>55781<br>55782<br>55783<br>55783<br>55784<br>55786<br>55788<br>55788<br>55787<br>-                                                                                                                                                         | 75L<br>384<br>380<br>55L<br>i without<br>lock<br>-<br>-<br>-<br>54835 | 9<br>with<br>lock<br>55421<br>55422<br>55419<br>55420<br>55423<br>55418<br>55417<br>-                                                                                                    | 0L<br>without<br>lock<br>MANGANESI<br>-<br>-<br>-<br>-<br>54837<br>-                                                                                                                   | 9<br>with c<br>with<br>lock<br>GREY front<br>54823<br>54824<br>54821<br>54822<br>54825<br>54820<br>54819<br>-                                                                           | without<br>lock | VIGIPIRATE<br>without<br>lock<br>55587<br>55588<br>55588<br>55585<br>55586<br>55589<br>55584<br>55583<br>-                                                                     | 90L         90L         VIGIPIRATE         with castors         without         54803         54804         54801         54802         54805         54800         54800         54799                                                                                                                                                                                    |
| CUBATRI<br>WASTE SORTING BIN WITH SACK HO<br>ON A SLIDING RAIL - 75L AND 90L<br>- Anti-UV powder coated steel<br>- Integrated sack holder on a sliding rail<br>- Push/pull opening system thanks to its mechanica<br>- 4 adjustable plastic feet for uneven floors<br>- Waste identification on the door<br>- "Vigipirate" version: 4 impact resistant, transpa<br>polycarbonate panels<br>- Version with "castors": 4 swivel castors<br>Ø50 mm: 2 with brake + 2 without brake<br>- "Confidential papers" version:<br>Locking system with flat key lock<br>Secured rectangular slot 230x15mm<br>with deflector<br>Papier - Sky blue RAL 5015<br>- Plastique - Colza yellow RAL 1021<br>- Métal - Traffic red RAL 3020<br>- Autres déchets - Light grey RAL 9022<br>- Verre - Yellow green RAL 6018<br>- Gobelets - White RAL 9016<br>- Cartouches - Brown RAL 8001<br>- Papiers confidentiels - Sky blue RAL 5015                                                                                                                                                                                                                                                                                                                                                                                                                                                                                                                                                                                                                                                                                                                                                | OLDER<br>al latch***<br>arent<br>7<br>with<br>lock<br>55781<br>55782<br>55783<br>55783<br>55784<br>55786<br>55788<br>55788<br>55787<br>-                                                                                                                                                         | 75L<br>384<br>380<br>55L<br>i without<br>lock<br>-<br>-<br>-<br>54835 | 9<br>with<br>lock<br>55421<br>55422<br>55419<br>55420<br>55423<br>55418<br>55417<br>-                                                                                                    | 0L<br>without<br>lock<br>MANGANESI<br>-<br>-<br>-<br>-<br>54837<br>-                                                                                                                   | 9<br>with c<br>with<br>lock<br>GREY front<br>54823<br>54824<br>54821<br>54822<br>54825<br>54820<br>54819<br>-<br>54849                                                                  | without<br>lock | VIGIPIRATE<br>without<br>lock<br>55587<br>55588<br>55588<br>55585<br>55586<br>55589<br>55584<br>55583<br>-                                                                     | 90L<br>VIGIPIRATE<br>with castors<br>Without<br>lock<br>54803<br>54804<br>54804<br>54801<br>54802<br>54805<br>54805<br>54800<br>54799                                                                                                                                                                                                                                      |
| CUBATRI WASTE SORTING BIN WITH SACK HO ON A SLIDING RAIL - 75L AND 90L - Anti-UV powder coated steel - Integrated sack holder on a sliding rail - Push/pull opening system thanks to its mechanica - 4 adjustable plastic feet for uneven floors - Waste identification on the door - "Vigipirate" version: 4 impact resistant, transpa polycarbonate panels - Version with "castors": 4 swivel castors Ø50 mm: 2 with brake + 2 without brake - "Confidential papers" version: Locking system with flat key lock Secured rectangular slot 230x15mm with deflector Papier - Sky blue RAL 5015 Plastique - Colza yellow RAL 1021 Métal - Traffic red RAL 3020 Autres déchets - Light grey RAL 9022 Verre - Yellow green RAL 6018 Gobelets - White RAL 9016 Cartouches - Brown RAL 8001 Papiers confidentiels - Sky blue RAL 5015 Emballages - Colza yellow RAL 1021                                                                                                                                                                                                                                                                                                                                                                                                                                                                                                                                                                                                                                                                                                                                                                                                | OLDER<br>al latch***<br>arent<br>7<br>with<br>lock<br>55781<br>55782<br>55783<br>55784<br>55783<br>55784<br>55786<br>55788<br>55788<br>55787<br>-<br>54845                                                                                                                                       | 75L<br>384<br>380<br>55L<br>i without<br>lock<br>-<br>-<br>-<br>54835 | 9<br>with<br>lock<br>55421<br>55422<br>55419<br>55420<br>55420<br>55423<br>55418<br>55417<br>-<br>54847                                                                                  | 0L<br>without<br>lock<br>MANGANESI<br>-<br>-<br>-<br>-<br>54837<br>-<br>-<br>-<br>-<br>-<br>-<br>-<br>-<br>-<br>-<br>-<br>-<br>-<br>-<br>-<br>-<br>-<br>-<br>-                         | 9<br>with c<br>with<br>lock<br>GREY front<br>54823<br>54824<br>54821<br>54822<br>54825<br>54820<br>54819<br>-<br>54849<br>E front                                                       | without<br>lock | VIGIPIRATE<br>without<br>lock<br>55587<br>55588<br>55585<br>55586<br>55586<br>55589<br>55584<br>55583<br>-<br>55583<br>-<br>55883                                              | 90L<br>VIGIPIRATE<br>with castors<br>without<br>lock<br>54803<br>54804<br>54801<br>54802<br>54805<br>54805<br>54800<br>54799<br>-<br>54853                                                                                                                                                                                                                                 |
| CUBATRI WASTE SORTING BIN WITH SACK HO ON A SLIDING RAIL - 75L AND 90L - Anti-UV powder coated steel - Integrated sack holder on a sliding rail - Push/pull opening system thanks to its mechanica - 4 adjustable plastic feet for uneven floors - Waste identification on the door - "Vigipirate" version: 4 impact resistant, transpa polycarbonate panels - Version with "castors": 4 swivel castors Ø50 mm: 2 with brake + 2 without brake - "Confidential papers" version: Locking system with flat key lock Secured rectangular slot 230x15mm with deflector Papier - Sky blue RAL 5015 Plastique - Colza yellow RAL 1021 Métal - Traffic red RAL 3020 Autres déchets - Light grey RAL 9022 Verre - Yellow green RAL 6018 Gobelets - White RAL 9016 Cartouches - Brown RAL 8001 Papiers confidentiels - Sky blue RAL 5015 Emballages - Colza yellow RAL 1021 Papier - Sky blue RAL 5015                                                                                                                                                                                                                                                                                                                                                                                                                                                                                                                                                                                                                                                                                                                                                                     | OLDER<br>al latch***<br>arent<br>7<br>with<br>lock<br>55781<br>55782<br>55783<br>55784<br>55783<br>55784<br>55786<br>55788<br>55786<br>55788<br>55786<br>55788<br>55787<br>-<br>54845                                                                                                            | 75L<br>384<br>380<br>55L<br>i without<br>lock<br>-<br>-<br>-<br>54835 | 9<br>with<br>lock<br>55421<br>55422<br>55419<br>55420<br>55423<br>55418<br>55417<br>-<br>54847<br>55414                                                                                  | 0L<br>without<br>lock<br>MANGANESI<br>-<br>-<br>-<br>-<br>54837<br>-<br>-<br>-<br>-<br>-<br>-<br>-<br>-<br>-<br>-<br>-<br>-<br>-<br>-<br>-<br>-<br>-<br>-<br>-                         | 9<br>with c<br>with<br>lock<br>GREY front<br>54823<br>54824<br>54821<br>54822<br>54825<br>54820<br>54819<br>-<br>54849<br>E front<br>54816                                              | without<br>lock | VIGIPIRATE<br>without<br>lock<br>55587<br>55588<br>55585<br>55586<br>55589<br>55584<br>55583<br>-<br>54851<br>55580                                                            | Year90LYIGIPIRATEWithoutlock54803548045480154805548055480054799-548535479654794                                                                                                                                                                                                                                                                                            |
| CUBATRI<br>WASTE SORTING BIN WITH SACK HO<br>ON A SLIDING RAIL - 75L AND 90L<br>- Anti-UV powder coated steel<br>- Integrated sack holder on a sliding rail<br>- Push/pull opening system thanks to its mechanica<br>- 4 adjustable plastic feet for uneven floors<br>- Waste identification on the door<br>- "Vigipirate" version: 4 impact resistant, transpa<br>polycarbonate panels<br>- Version with "castors": 4 swivel castors<br>Ø50 mm: 2 with brake + 2 without brake<br>- "Confidential papers" version:<br>Locking system with flat key lock<br>Secured rectangular slot 230x15mm<br>with deflector<br>- Papier - Sky blue RAL 5015<br>- Plastique - Colza yellow RAL 1021<br>- Métal - Traffic red RAL 3020<br>- Autres déchets - Light grey RAL 9022<br>- Verre - Yellow green RAL 6018<br>- Gobelets - White RAL 9016<br>- Cartouches - Brown RAL 8001<br>- Papiers confidentiels - Sky blue RAL 5015<br>- Emballages - Colza yellow RAL 1021<br>- Papier - Sky blue RAL 5015<br>- Plastique - Colza yellow RAL 1021<br>- Papier - Sky blue RAL 5015<br>- Plastique - Colza yellow RAL 1021<br>- Papier - Sky blue RAL 5015<br>- Plastique - Colza yellow RAL 1021<br>- Papier - Sky blue RAL 5015<br>- Plastique - Colza yellow RAL 1021<br>- Papier - Sky blue RAL 5015<br>- Plastique - Colza yellow RAL 1021<br>- Papier - Sky blue RAL 5015<br>- Plastique - Colza yellow RAL 1021<br>- Métal - Traffic red RAL 3020<br>- Autres déchets - Light grey RAL 9022                                                                                                                                                                                | OLDER<br>al latch***<br>arent<br>7<br>with<br>lock<br>55781<br>55782<br>55783<br>55784<br>55783<br>55784<br>55786<br>55783<br>55784<br>55786<br>55783<br>55784<br>55786<br>55783<br>55784<br>55786<br>55783<br>55784<br>55783<br>55784<br>55781<br>55778<br>55370<br>55371<br>55372<br>55373     | 75L<br>384<br>380<br>55L<br>i without<br>lock<br>-<br>-<br>-<br>54835 | 9<br>with<br>lock<br>55421<br>55422<br>55419<br>55420<br>55423<br>55418<br>55423<br>55418<br>55417<br>-<br>54847<br>55414<br>55415<br>55414<br>55415<br>55412<br>55413                   | 0L<br>without<br>lock<br>MANGANESI<br>-<br>-<br>-<br>-<br>54837<br>-<br>-<br>-<br>-<br>-<br>-<br>-<br>-<br>-<br>-<br>-<br>-<br>-<br>-<br>-<br>-<br>-<br>-<br>-                         | 9<br>with c<br>with<br>lock<br>GREY front<br>54823<br>54824<br>54821<br>54822<br>54825<br>54820<br>54829<br>54849<br>54849<br>54816<br>54816<br>54817<br>54814<br>54815                 | without<br>lock | VIGIPIRATE<br>without<br>lock<br>55587<br>55588<br>55585<br>55586<br>55589<br>55584<br>55583<br>-<br>55883<br>-<br>55883<br>55580<br>55581<br>55581<br>55578<br>55578<br>55579 | 90L         90L           VIGIPIRATE         with castors           with castors         without           54803         54804           54801         54802           54805         54800           54803         54804           54805         54800           54799         -           54853         54796           54796         54797           54795         54795 |
| CUBATRI<br>WASTE SORTING BIN WITH SACK HO<br>ON A SLIDING RAIL - 75L AND 90L<br>- Anti-UV powder coated steel<br>- Integrated sack holder on a sliding rail<br>- Push/pull opening system thanks to its mechanica<br>- 4 adjustable plastic feet for uneven floors<br>- Waste identification on the door<br>- "Vigipirate" version: 4 impact resistant, transpa<br>polycarbonate panels<br>- Version with "castors": 4 swivel castors<br>Ø50 mm: 2 with brake + 2 without brake<br>- "Confidential papers" version:<br>Locking system with flat key lock<br>Secured rectangular slot 230x15mm<br>with deflector<br>- Papier - Sky blue RAL 5015<br>- Plastique - Colza yellow RAL 1021<br>- Métal - Traffic red RAL 3020<br>- Autres déchets - Light grey RAL 9022<br>- Verre - Yellow green RAL 6018<br>- Gobelets - White RAL 9016<br>- Cartouches - Brown RAL 8001<br>- Papiers confidentiels - Sky blue RAL 5015<br>- Emballages - Colza yellow RAL 1021<br>- Papier - Sky blue RAL 5015<br>- Plastique - Colza yellow RAL 1021<br>- Papier - Sky blue RAL 5015<br>- Plastique - Colza yellow RAL 1021<br>- Papier - Sky blue RAL 5015<br>- Plastique - Colza yellow RAL 1021<br>- Papier - Sky blue RAL 5015<br>- Plastique - Colza yellow RAL 1021<br>- Papier - Sky blue RAL 5015<br>- Plastique - Colza yellow RAL 1021<br>- Papier - Sky blue RAL 5015<br>- Plastique - Colza yellow RAL 1021<br>- Papier - Sky blue RAL 5015<br>- Plastique - Colza yellow RAL 1021<br>- Métal - Traffic red RAL 3020<br>- Autres déchets - Light grey RAL 9022<br>- Verre - Yellow green RAL 6018                                                                      | OLDER<br>al latch***<br>arent<br>7<br>with<br>lock<br>55781<br>55782<br>55783<br>55784<br>55783<br>55784<br>55786<br>55783<br>55784<br>55786<br>55783<br>55784<br>55786<br>55783<br>55784<br>55786<br>55783<br>55778<br>55370<br>55371<br>55372<br>55373<br>55374                                | 75L<br>384<br>380<br>55L<br>i without<br>lock<br>-<br>-<br>-<br>54835 | 9<br>with<br>lock<br>55421<br>55422<br>55419<br>55420<br>55423<br>55418<br>55420<br>55423<br>55418<br>55417<br>-<br>54847<br>55414<br>55415<br>55415<br>55412<br>55413<br>55416          | 0L<br>without<br>lock<br>MANGANESI<br>-<br>-<br>-<br>-<br>54837<br>-<br>-<br>S4837<br>-<br>-                                                                                           | 9<br>with c<br>with<br>lock<br><b>GREY front</b><br>54823<br>54824<br>54821<br>54822<br>54825<br>54820<br>54829<br>54849<br><b>E front</b><br>54816<br>54817<br>54814<br>54815<br>54818 | without<br>lock | VIGIPIRATE<br>without<br>lock<br>55587<br>55588<br>55585<br>55586<br>55589<br>55584<br>55583<br>-<br>55883<br>-<br>55881<br>55581<br>55581<br>55578<br>55578<br>55579<br>55582 | You           90L           VIGIPIRATE           with castors           without           100k           54803           54804           54801           54802           54805           54800           54799           -           54853           54796           54797           54794           54798                                                                 |
| CUBATRI WASTE SORTING BIN WITH SACK HO ON A SLIDING RAIL - 75L AND 90L - Anti-UV powder coated steel - Integrated sack holder on a sliding rail - Push/pull opening system thanks to its mechanica - 4 adjustable plastic feet for uneven floors - Waste identification on the door - "Vigipirate" version: 4 impact resistant, transpa polycarbonate panels - Version with "castors": 4 swivel castors Ø50 mm: 2 with brake + 2 without brake - "Confidential papers" version: Locking system with flat key lock Secured rectangular slot 230x15mm with deflector  Papier - Sky blue RAL 5015 Plastique - Colza yellow RAL 1021 Métal - Traffic red RAL 3020 Autres déchets - Light grey RAL 9022 Verre - Yellow green RAL 6018 Gobelets - White RAL 9016 Cartouches - Brown RAL 8001 Papier - Sky blue RAL 5015 Emballages - Colza yellow RAL 1021 Papier - Sky blue RAL 5015 Plastique - Colza yellow RAL 1021 Papier - Sky blue RAL 5015 Plastique - Colza yellow RAL 1021 Verre - Yellow green RAL 6018 Gobelets - White RAL 9016 Verre - Yellow green RAL 6013 Verre - Sky blue RAL 5015 Plastique - Colza yellow RAL 1021 Verre - Yellow green RAL 6018 Gobelets - Uhite RAL 3020 Autres déchets - Light grey RAL 9022 Verre - Yellow green RAL 6018 | OLDER<br>al latch***<br>arent<br>7<br>with<br>lock<br>55781<br>55782<br>55783<br>55784<br>55786<br>55783<br>55784<br>55786<br>55783<br>55784<br>55786<br>55783<br>55784<br>55786<br>55783<br>55784<br>55786<br>55783<br>5577<br>-<br>54845<br>55370<br>55371<br>55372<br>55373<br>55374<br>55376 | 75L<br>760<br>760<br>760<br>760<br>760<br>760<br>760<br>760           | 9<br>with<br>lock<br>55421<br>55422<br>55419<br>55420<br>55423<br>55418<br>55420<br>55423<br>55418<br>55417<br>-<br>54847<br>55414<br>55415<br>55415<br>55412<br>55413<br>55416<br>55411 | 0L<br>without<br>lock<br>MANGANESI<br>-<br>-<br>-<br>-<br>-<br>-<br>-<br>-<br>-<br>-<br>-<br>-<br>-                                                                                    | 820<br>9<br>9<br>with<br>10<br>5<br>5<br>5<br>5<br>5<br>5<br>5<br>5<br>5<br>5<br>5<br>5<br>5                                                                                            | without<br>lock | VIGIPIRATE<br>without<br>lock<br>55587<br>55588<br>55585<br>55586<br>55589<br>55584<br>55583<br>-<br>55883<br>-<br>55881<br>55581<br>55578<br>55579<br>55582<br>55577          | You           90L           VIGIPIRATE           with castors           without           100k           54803           54804           54805           54805           54805           54800           54799           -           54853           54796           54795           54798           54793                                                                 |
| CUBATRI<br>WASTE SORTING BIN WITH SACK HO<br>ON A SLIDING RAIL - 75L AND 90L<br>- Anti-UV powder coated steel<br>- Integrated sack holder on a sliding rail<br>- Push/pull opening system thanks to its mechanica<br>- 4 adjustable plastic feet for uneven floors<br>- Waste identification on the door<br>- "Vigipirate" version: 4 impact resistant, transpa<br>polycarbonate panels<br>- Version with "castors": 4 swivel castors<br>Ø50 mm: 2 with brake + 2 without brake<br>- "Confidential papers" version:<br>Locking system with flat key lock<br>Secured rectangular slot 230x15mm<br>with deflector<br>- Papier - Sky blue RAL 5015<br>- Plastique - Colza yellow RAL 1021<br>- Métal - Traffic red RAL 3020<br>- Autres déchets - Light grey RAL 9022<br>- Verre - Yellow green RAL 6018<br>- Gobelets - White RAL 9016<br>- Cartouches - Brown RAL 8001<br>- Papiers confidentiels - Sky blue RAL 5015<br>- Emballages - Colza yellow RAL 1021<br>- Papier - Sky blue RAL 5015<br>- Plastique - Colza yellow RAL 1021<br>- Papier - Sky blue RAL 5015<br>- Plastique - Colza yellow RAL 1021<br>- Papier - Sky blue RAL 5015<br>- Plastique - Colza yellow RAL 1021<br>- Papier - Sky blue RAL 5015<br>- Plastique - Colza yellow RAL 1021<br>- Papier - Sky blue RAL 5015<br>- Plastique - Colza yellow RAL 1021<br>- Papier - Sky blue RAL 5015<br>- Plastique - Colza yellow RAL 1021<br>- Papier - Sky blue RAL 5015<br>- Plastique - Colza yellow RAL 1021<br>- Métal - Traffic red RAL 3020<br>- Autres déchets - Light grey RAL 9022<br>- Verre - Yellow green RAL 6018                                                                      | OLDER<br>al latch***<br>arent<br>7<br>with<br>lock<br>55781<br>55782<br>55783<br>55784<br>55783<br>55784<br>55786<br>55783<br>55784<br>55786<br>55783<br>55784<br>55786<br>55783<br>55784<br>55786<br>55783<br>55778<br>55370<br>55371<br>55372<br>55373<br>55374                                | 75L<br>384<br>380<br>55L<br>i without<br>lock<br>-<br>-<br>-<br>54835 | 9<br>with<br>lock<br>55421<br>55422<br>55419<br>55420<br>55423<br>55418<br>55420<br>55423<br>55418<br>55417<br>-<br>54847<br>55414<br>55415<br>55415<br>55412<br>55413<br>55416          | 0L<br>without<br>lock<br>MANGANESI<br>-<br>-<br>-<br>-<br>54837<br>-<br>-<br>-<br>54837<br>-<br>-<br>-<br>-<br>-<br>-<br>-<br>-<br>-<br>-<br>-<br>-<br>-<br>-<br>-<br>-<br>-<br>-<br>- | 9<br>with c<br>with<br>lock<br><b>GREY front</b><br>54823<br>54824<br>54821<br>54822<br>54825<br>54820<br>54829<br>54849<br><b>E front</b><br>54816<br>54817<br>54814<br>54815<br>54818 | without<br>lock | VIGIPIRATE<br>without<br>lock<br>55587<br>55588<br>55585<br>55586<br>55589<br>55584<br>55583<br>-<br>55883<br>-<br>55881<br>55581<br>55581<br>55578<br>55578<br>55579<br>55582 | Year           90L           VIGIPIRATE           with castors           without           100k           54803           54804           54801           54802           54803           54805           54800           54799           -           54853           54796           54794           54795           54798                                                |