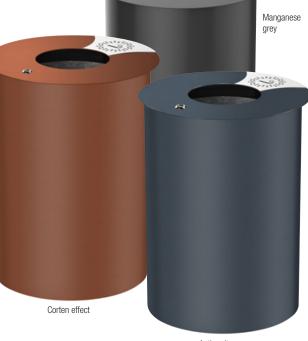

## Dare to go BOLD with colour!

ROSSIGNOL offers a large selection of standard colours and adapts to your visual identity

## Dare to go BOLD with different materials!

Choose from 4 different materials to suit your requirements