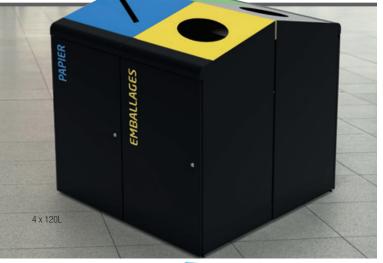

#### **EXAMPLES OF COMPOSITION**

WASTE SORTING islands possible side-by-side or backto-back (connecting accessories supplied)