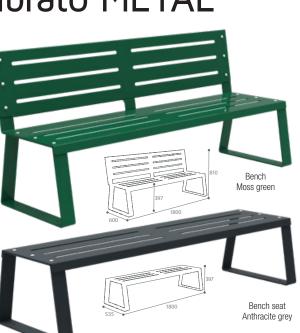

castors Ø50 mm (2 with brake and 2 without brake)
- Facilitates the positioning of the CITWIN

2 and 3 stream free-standing bin - Can be used for CITWIN 2 AND 3 stream

Ref. 59001 - Kit of 4 castors

Ref. 59001 - Kit of 4 castor



# CITWIN PREMIUM

#### + SET OF STICKERS

- Anti-corrosion treated and anti-UV powder coated steel
- Comes with 1 set of sorting stickers
- Accessory for the CITWIN 2x75L sack holder
- Anchoring kit supplied
- Ref. 58764 Manganese grey
- Ref. 57436 Traffic white RAL 9016



ROSSIGNOL

# (우리) Urban Furniture





# Ballade WOOD / Vibrato EXTREME

GUARANTEED QUALITY WOOD FROM SUSTAINABLY MANAGED FORESTS





# Ballade/Symphonie/Maestro EXTREME





Urban Furniture Chill Out / Greenery



# Ballade / Maestro / Vibrato METAL

SOLID AND GOOD RESISTANCE TO WEATHER





# BALLADE METAL

### GROUND FIXED BENCH AND BENCH SEAT

- Anticorrosion treated and anti-UV powder coated steel (seat and backrest)
- Anticorrosion anti-UV powded coated flat steel base
- 4 point ground fixing (optional fixings Ref 51972)
- Strip on the front of the seat
- Easy and quick to install (delivered non assembled)
- Ref. 51967 Ground fixed bench Textured Anthracite mat RAL 7016
- Ref. 51968 Ground fixed bench Manganese grey
   Ref. 51969 Ground fixed bench Moss green RAL 6005
- Ref. 51909 Ground fixed bench Moss green FAE 0003
   CERIB 130021
   Ref. 51977 Ground fixed bench seat Textured Anthracite mat RAL 7016
- Ref. 51978 Ground fixed bench seat Manganese grey
- Ref. **51979** Ground fixed bench seat Moss green RAL 6005





DELIMITATION OF PEDESTRIAN SPACES AND TRAFFIC LANE