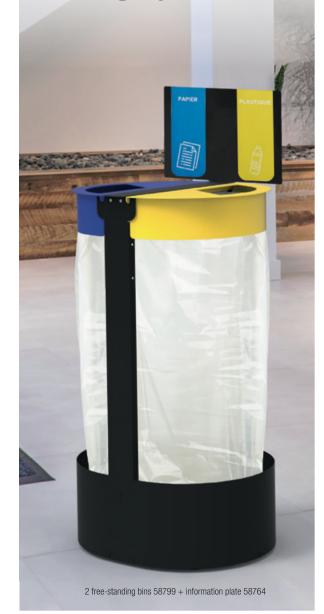

| 110L | 70 to 110 L               | 360 x 320 x 1100                              | 36 µ      | 100 bags                  | 10 rolls of 10 bags |        |

· Subject to compliance with installation and maintenance guidelines. \*\* The product may develop an uneven surface as a result of the treatment

ROSSIGNOL

RA

#### 32

#### Examples of arrangements **1-STREAM** 10,100 面 2-STREAM **3-STREAM** 3 x 57800 **4-STREAM**





Moss green

Olive green

Galvanised

Manganese grey

58308

58309

58311

58318

Bef

Ref. 57024 - Manganese grey Ref. 57025 - Colza yellow RAL 1021

Ref. 57026 - Moss green RAL 6005

Ref. 57027 - Ultramarine RAL 5002

57028 - Olive green RAL 6003 Ref. 57029 - Hot-dip galvanised steel\* Waste sorting Outdoor bin



# Citwin waste sorting in it simplist form





|                                                    | MA                     | NGANESE GREY bo                     | dy                     |
|----------------------------------------------------|------------------------|-------------------------------------|------------------------|
| 2 BIN holder                                       | Free-standing<br>2x75L | Free-standing<br>2x75L + ashtray 3L | Wall-mounted<br>2x110L |
| Ultramarine blue RAL 5002<br>Colza yellow RAL 1021 | 58799                  | 58559                               | 58634                  |
| Cement grey RAL 7033                               | 58797                  | 58558                               | 58636                  |
| Support 3 FLUX                                     |                        | F