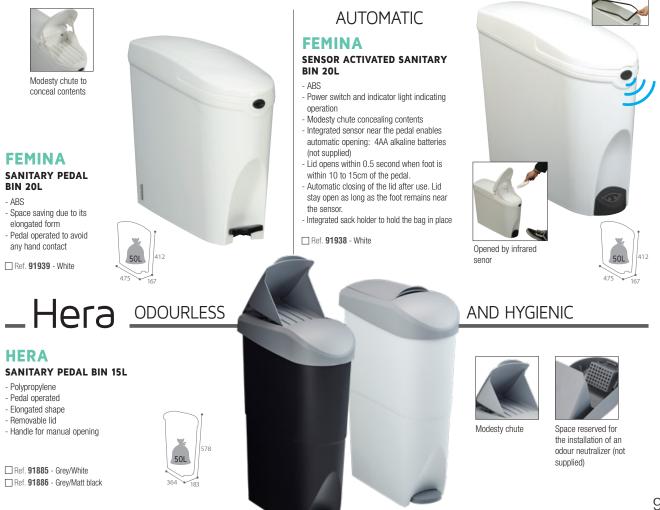

| Sanitary bag<br>dispenser | Wall mounted feminine<br>hygiene bin with bag<br>dispenser 10l |
|----------------------------------|---------------------------|----------------------------------------------------------------|
| BLANKA White RAL 9016            | 58106                     | 51354                                                          |
| STELLA Metal grey RAL 9006       | 58107                     | 51355                                                          |
| MANGA Manganese grey             | 58108                     | 51356                                                          |
| AXOS Brushed stainless steel 430 | 58118                     | -                                                              |

### \_ Femina contact-free, prevents contamination









### How to choose your hand dryer?

|                                  |                                                                                   |                                             |                                             | <u>In</u>                                     | A                            |                                             |                                             |                                               |                                     |
|----------------------------------|-----------------------------------------------------------------------------------|---------------------------------------------|---------------------------------------------|-----------------------------------------------|--------------------------