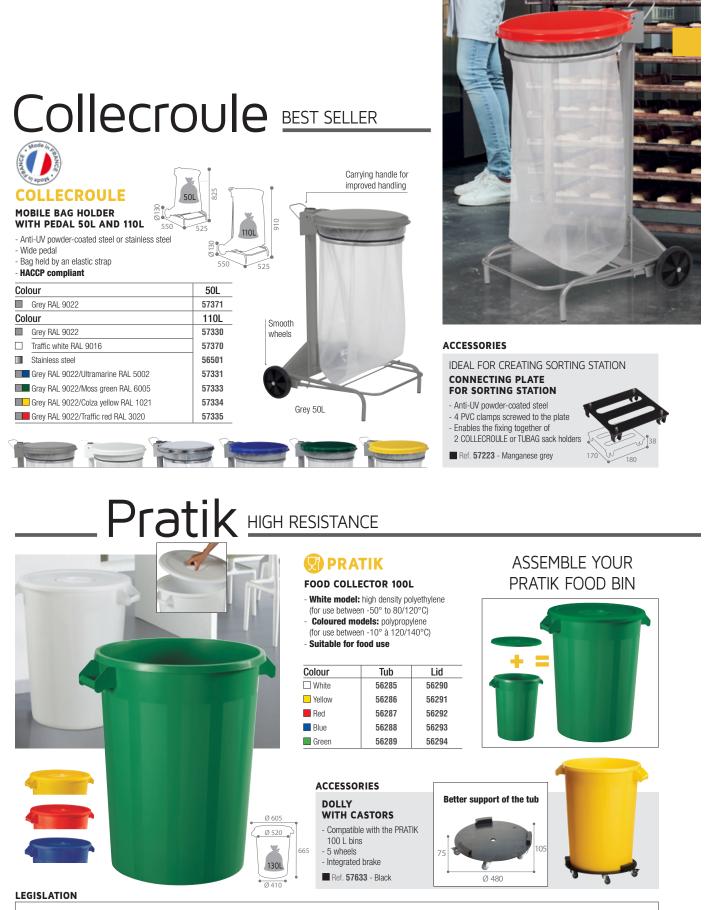

Withstands indoor and outdoor conditions of use

Vinyl adhesive, can be affixed to all types of support

- Easy for users to identify waste type

(some text in French)

- Dimensions 1 tab: 100 x 250 mm

Ref. 50297 - Batch of 7 stickers



ROSSIGNOL

- Recycled high-density
- polyethylene
- · Wide pedal on the front - Smooth wheels
- Carrying handle
- Optional sticker set (Ref.
- 50297) **HACCP** compliant

100L

Ø 50

| ( | Grey tub<br>Coloured lid | 60L   |     |
|---|--------------------------|-------|-----|
| Ē | Grey / Grey              | 59229 |     |
|   | Grey / Yellow            | 59231 |     |
|   | Grey / Blue              | 59230 |     |
| E | Grey / Green             | 59232 |     |
|   | Grey / Red               | 59234 |     |
| 1 | Grey / Brown             | 50019 | NEW |



#### FOOD CONTACT

The legislative framework of the suitability for food contact was definded by European Directive 82/711/EEC of 18 October 1982, as well as by Article 3 of European Regulation 1938/2004. It guarantees that the object and materials of which it is composed pose no toxity risk when in contact with food or drinks. Good hygiene practices require this type of item be inert when in contact with food, to prevent any migration of products and any catalytic effect that may alter the taste or quality of the foodstuff.





#### Outdoor bins









Artri STYLISH AND STURDY



## Cybe ROBUSTNESS AND GOOD CORROSION RESISTANCE

VIGIPIRAT



100%



Ashtray 1.5L S 900 butts

aldelak

Stub out grid integrated into



#### the hood

Corten effect

Unlocking by simply pressing

CYBEL

#