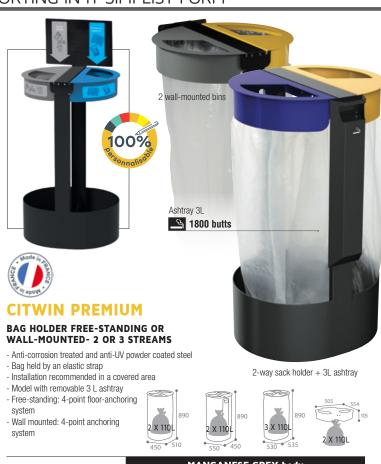

| 110L | 70 to 110 L               | 360 x 320 x 1100                              | 36 µ      | 100 bags                  | 10 rolls of 10 bags |        |

· Subject to compliance with installation and maintenance guidelines. \*\* The product may develop an uneven surface as a result of the treatment

ROSSIGNOL

RA

#### 32

#### Examples of arrangements **1-STREAM** 10,100 面 2-STREAM **3-STREAM** 3 x 57800 **4-STREAM**





Moss green

Olive green

Galvanised

Manganese grey

58308

58309

58311

58318

Bef

Ref. 57024 - Manganese grey Ref. 57025 - Colza yellow RAL 1021

Ref. 57026 - Moss green RAL 6005

Ref. 57027 - Ultramarine RAL 5002

57028 - Olive green RAL 6003 Ref. 57029 - Hot-dip galvanised steel\* Waste sorting Outdoor bin



# Citwin waste sorting in it simplist form





|                                                    | MA                     | NGANESE GREY bo                     | dy                     |
|----------------------------------------------------|------------------------|-------------------------------------|------------------------|
| 2 BIN holder                                       | Free-standing<br>2x75L | Free-standing<br>2x75L + ashtray 3L | Wall-mounted<br>2x110L |
| Ultramarine blue RAL 5002<br>Colza yellow RAL 1021 | 58799                  | 58559                               | 58634                  |
| Cement grey RAL 7033                               | 58797                  | 58558                               | 58636                  |
| Support 3 FLUX                                     |                        | Fre