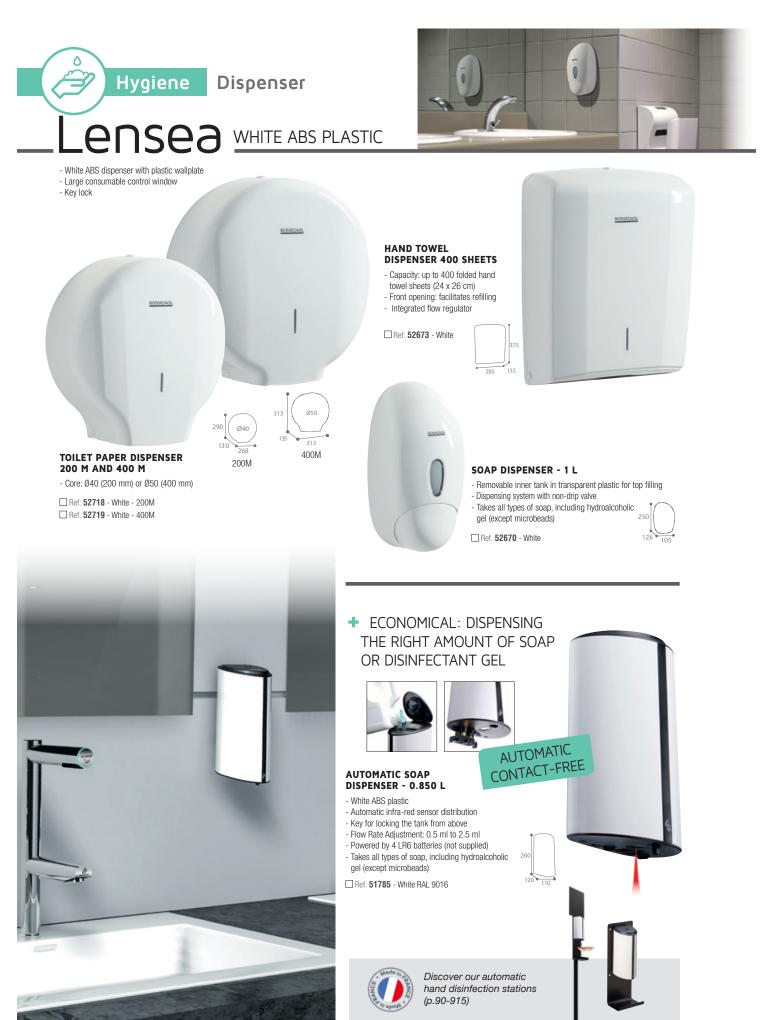

quipment that corresponds to the nature of the risks and that is easily accessible". The employer must take the necessary measures to ensure the safety and protect the physical and mental health of workers within its premises.

Can be installed in a vehicle

with its wall-mounting

FIRST AID BOX WITH

WALL MOUNTING

PLATE

- Polypropylene

Ref. 99717 - White



Health equipment



Indoor

**CLINABOX** 

Ref. 56130 - Stainless steel

- Stainless steel

TISSUE/GLOVE/HAIRNET BOX HOLDER

- 2-point wall-mounting system possible

Sanipla

Esay side opening



SANIPLA TISSUE/GLOVE/HAIRNET BOX HOLDER - White plastic - 2-point wall-mounting system possible

Ref. 51340 - White plastic





73



ROSSIGNOL









<u>ROSSIGNOĽ</u>

Metal grey RAL 9006

Brushed stainless steel F17

Manganese grey





ROSSIGNOL



# Eclipse "Green"

**ECLIPSE "GREEN"** 

- Roll diameter 208 mm max.

Ref. 52005 - Matt black

Frontal sheet by sheet dispensingConsumable Dispensing Control System



#### Capacity: rolls up to 450 formats (max. Ø 210mm x H210mm) Flow regulator (for Ref 52006)

**SOAP DISPENSER - 1L** 

- הטאי וטפטומנטר (וטר חפר 22000)
- Ref. **52003** Standard Matt black Ref. **52006** - With flow regulator - Matt black

310



ROSSIGNOL

# Rollado INDISPENSABLE

#### **ROLLADO**

#### CENTRE FEED HAND TOWEL DISPENSER 450 FORMAT

- Polyethylene
- Central feed for roll
- Takes rolls with max Ø of 220 and max. height of 240 mm
- Ref. 52099 Transparent grey

# R



Integrated flow regulator

Discover our folded paper hand towel dispensers (p.84 to 88)

### Bobino cleanliness at your fingertip