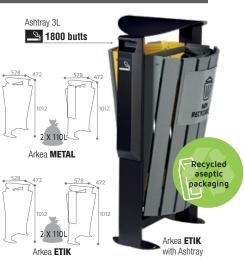

501

Corten effect + stickers



050

#### SET OF STICKERS

- Glossy vinyl adhesive - Information: RECYCLABLE - NON-RECYCLABLE

Anthracite grey

Ref. 50281 - Batch of 8 stickers



Bags held in place by

bag clamps



#### Outdoor bin





## Arkea





#### **GROUND FIXED BIN: METAL OR ETIK** 12 X 60 L

- Anti-corrosion treated and anti-UV powder coated steel - ETIK version: robust slats made from aseptic packaging, 100% recycled, 100% recyclable (maintenance free)
- 2 plaques fixed to the facades to identify the waste type
- Easy to open by tilting the facade forward
- 4-point floor-anchoring system
- Reduced opening to prevent the introduction of bulky objects
- Discreet keyless ashtray locking system - Supplied with stickers to be placed on the facades
- (Recyclable / Non Recyclable)



| Ground fixed bin                             | ARKEA   | MÉTAL                   | ARKEA ETIK |                         |  |
|----------------------------------------------|---------|-------------------------|------------|-------------------------|--|
| Colour<br>Manganese grey structure           | 2 x 60L | 2 x 60L<br>+ Ashtray 3L | 2 x 60L    | 2 x 60L<br>+ Ashtray 3L |  |
| Light grey RAL 9022<br>Colza yellow RAL 1021 | 56374   | 56377                   | 59285      | 59315                   |  |

Discover our ARKEA wooden bins (p58)



#### KOLOTRI

#### FREE-STANDING OR GROUND-**ANCHORED BIN - 80L**

- Aluminium and UV-resistant powder-coated bin for extreme environmental conditions
- Manganese grey body
- Lid with angular deflection of 90° and built-in stop
- Coloured Lid with c