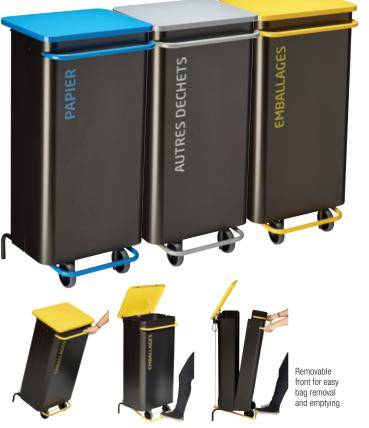

#### NOMADE

- **MOBILE RECYCLING BIN 110L** - Anti-UV powder-coated steel
- Easy lid opening: wide pedal
  Easy handling: handle on the front
- Soft close: integrated soft fall hinge
- Removable front: effortless emptying, MSD prevention\*
- 2 wheels to the front
- HACCP compliant

'Musculoskeletal disorders

| Colour                               | White<br>body | Manganese grey<br>body |  |
|--------------------------------------|---------------|------------------------|--|
| Autres déchets - Light grey RAL 9022 | 57262         | 57266                  |  |
| Papier - Sky blue RAL 5015           | 57263         | 57267                  |  |
| Emballages - Colza yellow RAL 1021   | 57265         | 57269                  |  |