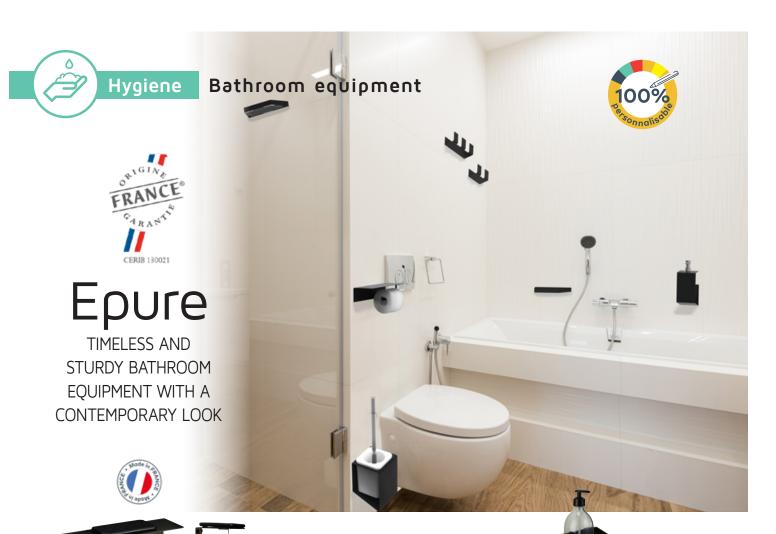

Protection Class II - IP13
- CE and ROHS
- Ref. **51766** Pastel blue RAL 5024 Ref. **51678** - Brushed stainless steel
- Ref. 51768 Manganese grey
- Ref. 51769 White RAL 9016



TRY A LITTLE COLOUR! CUSTOMISATION SUBJECT TO ESTIMATE - DISCOVER OUR STANDARD COLOUR CHART P 8

SUITABLE FOR

INTENSIVE USE





# 



#### AIRSMILE

#### HORIZONTAL AUTOMATIC HAND DRYER - 1400W

- ABS plastic casing
- Automatic start
- Sound level: 76 dBHeating element can be switched on/off
- Voltage: 220/240V
- Frequency: 50Hz
- Drying time: 10 to 15 seconds
- Air output speed: 320km/h
- Air temperature: 20°/40°C
  Electrical Protection Class II IP24

175

- CE and ROHS
- Ref. 51682 White
   Ref. 51683 Metallic grey



Air temperature setting

 HEATING ELEMENT CAN BE DEACTIVATED TO REDUCE POWER CONSUMPTION







- Anti-corrosion treated and anti-UV powder-coated steel - 3-point wall-mounting system (stainless steel screws and
- screw-covers provided) - Fits all types of rolls (up to Ø 13cm x 9.5cm)
- Flow regulator
- Integrated shelf to accommodate all types of objects
- Ref. 52020 Manganese grey



#### **TOILET PAPER STORAGE UNIT**

- Anti-corrosion treated and anti-UV powder-coated steel 2-point wall-mounting system (stainless steel screws and
- screw-covers provided)
- Fits all types of rolls (up to Ø 13cm x 9.5cm)
  Holds up to 3 rolls of toilet paper
- Ref. 52021 Manganese grey



#### WALL MOUNTED TOILET BRUSH & HOLDER

- Support in Anti-corrosion treated and anti-UV powder-coated steel - 2 point-wall-mounting system (stainless steel screws
- and screw-covers provided)
- Removable polys