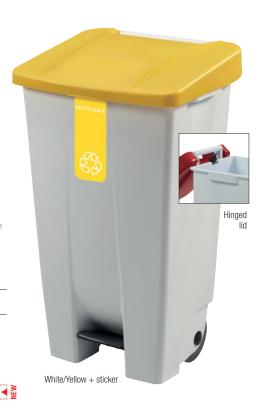

|  | 0.010          | 0.0.0          | 0.000          |                |  |  |

54024

54044

54064

54084



White / Green

#### Catering

- High-density polyethylene (HDPE) - Wide pedal on the front - Smooth wheels - Carrying handle

- Optional sticker set (Ref. 50297)

MOBILE PEDAL BIN 60 L, 80L AND 120L

#### MOBILY

Waste sorting

Mobily

**AVAILABLE** 

- HACCP compliant IN 3 SIZES 100L 110L 1301 Ø 50 Ø145 I Ø145 490 380 415 425 60L 80L 120L White Tub 60L 80L 120L Coloured lid White / White 59837 59185 59200 White / Yellow 59877 59188 59203 White / Blue 59187 59202 59876 NEW White / Green 59875 59186 59201 59189 59204 White / Red 59878 📕 White / Brown 50018 120 80L NEW 60L Recycled plastic **MOBILY "GREEN"** MOBILE PEDAL BIN 60L 60L



#### ACCESSORIES



#### SET OF 7 WASTE SORTING STICKERS

- Withstands indoor and outdoor conditions of use

Vinyl adhesive, can be affixed to all types of support

- Easy for users to identify waste type

(some text in French)

- Dimensions 1 tab: 100 x 250 mm

Ref. 50297 - Batch of 7 stickers



ROSSIGNOL

- Recycled high-density
- polyethylene
- · Wide pedal on the front - Smooth wheels
- Carrying handle
- Optional sticker set (Ref.
- 50297) **HACCP** compliant

100L

Ø 50

| ( | Grey tub<br>Coloured lid | 60L   |     |
|---|--------------------------|-------|-----|
| Ē | Grey / Grey              | 59229 |     |
|   | Grey / Yellow            | 59231 |     |
|   | Grey / Blue              | 59230 |     |
| E | Grey / Green             | 59232 |     |
|   | Grey / Red               | 5