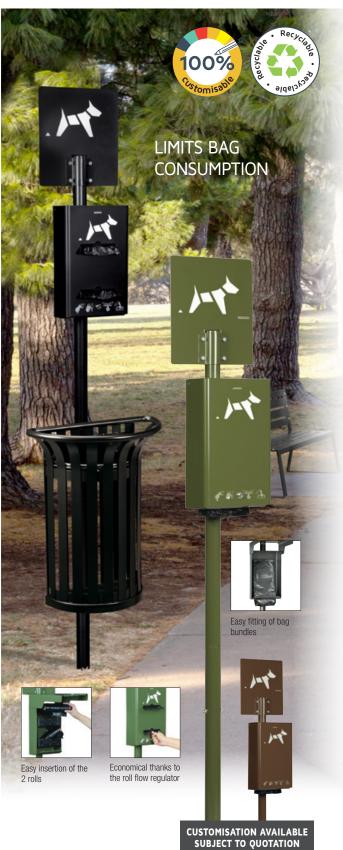

ued from local and responsibly managed forests.
- Large opening for optimal use
- EN 13432:200 meets the requirements of
- the European packaging directive (94/62/EC) - Size: single bag 365x200x10mm
- Ref. 53020 Pack of 1,000 bags 20 bundles (1 bundle = 50 bags)

# DOOGY

### BAGS ON A ROLL

- Bags with handles for dog waste in polyethylene HD 15µ
- Bags pre-cut at handle level
- Screen printed instructions for use - Dim. Roll: 205 x Ø70 mm
- Ref. 55171 Pack of 2,000 bags 10 rolls Ref. 55172 - Pack of 5,000 bags - 25 rolls (1 roll = 200 bags)



TEAR AND MOISTURE

RESISTANT, LEAKPROOF



- Perforated fastener strip and pre-cut bags
- Ref. 55161 Pack of 500 bags = 5 bundles
- Ref. 55174 Pack of 5,000 bags = 50 bundles (1 bundle = 100 bags)

Compatible with all the dispensers on the market



# **HYGECA**

### CONCRETE IN DOG HYGIENE DISPENSER AND STAND

- Compostion of the concrete in kit: signage+dispenser+post - Possible to add a bin or sack holder to the HYGECA post

| Colour                   | 400 bags/<br>2 rolls | 500-bag<br>bundle |
|--------------------------|----------------------|-------------------|
| Olive green RAL 6003     | 59915                | 59810             |
| Moss green RAL 6005      | 59916                | 59813             |
| Manganese grey           | 59914                | 58682             |
| Anthracite grey RAL 7016 | 59918                | 59920             |







# **ARKEA CANIN OR ARKEA CANIN EXTREME**

#### **DISPENSER - 200 BAGS**

Arkea Canin: Anti-corrosion treated and anti-UV powder-coated steel

Arkea Canin EXTREME: Dispenser is m