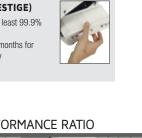

able: Optional HEPA filter (Ref. 51589) Model AERY PLUS - 750W

#### - Antibacterial

- 750 W brushless technology motor
- Air output speed: 342km/h
- Electrical Protection Class I IP24
- CE RoHS
- Model AERY First 800W
- Monoblock motor with brushes 800W
- Air output speed: 324km/h - Electrical Protection Class II - IP24
- CE RoHS

Ref. 51675 - Aery PLUS Ref. 51674 - Aery FIRST



- Model AERY PLUS: On/off switch + hot/cold air + air speed CONSUMABLES 51589

On/off switch

Particulate

'High Efficiency I



#### **HEPA HAND DRYER FILTER**

- Purifies the air: Filters at least 99.97% of particles with a diameter over or equal to 0.3  $\mu m$
- To be changed every 4 months

Ref. 51589 - White - For AERY FIRST (Ref. 51674) and AERY PLUS (Ref. 51675) hand dryers

**RO**SSIGNOL<sup>°</sup>





# PUISEO 360° SWIVELLING NOZZLE

#### + CAN BE USED AS A HAIR DRYER

+ VANDAL-PROOF

#### **PULSEO**

#### HORIZONTAL AUTOMATIC HAND DRYER - 2300W

- Powder-coated steel or AISI 304 (18/10) brushed stainless steel
- Infra-red automatic start
- Sound level: 75 dB
- Drying time: 29 seconds
- Air output speed: 108km/h
- Air temperature: 52°C
- Infra-red sensor system
   Voltage 220/240 V
- Voltage 220/240 - Frequency: 50Hz
- Electrical Protection Class I IPX1
- CF and ROHS
- CE and RUHS
- Ref. 51671 White
   Ref. 51672 Brushed stainless steel





### \_Oleane very good price/performance ratio

### + CAN BE USED AS A HAIR DRYER

#### **OLEANE**

#### HORIZONTAL AUTOMATIC HAND DRYER - 2300W

- ABS casing
- 360° swivelling nozzle
- Infra-red automatic start
- Sound level: 75 dB
- Drying time: