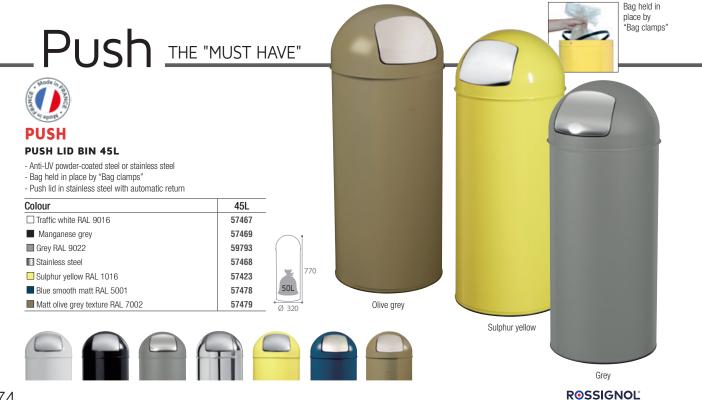

# Cubatri . Recycologie

10

Discover our Installation Service (p2)

IDEAL FOR SINGLE OR MODULAR USE

DISCOV<mark>ER O</mark>UR CUBA DESKTOP BINS (p71)

## SELECTING THE BEST OPTIONS WHEN CHOOSING THE CUBATRI MODULAR BIN

Facades with or without windows With or without castors

4 RA

| Waste sortin                                                                                                                                                                                                                                                                                                                                                                                                                                                                                                                                                                                                                                                                                                                                                                                                                                                                                                                                                                                                                                                                                                                                                                                                                                                                                                                                                                                                                                                                                                                                                                                                                                                      |                                                                                                                                                                                                                                                                                                  |                                                                       | - 901                                                                                                                                                                                    | -<br>er on                                                                                                                                                                             | a slid                                                                                                                                                                                  | ino ra          |                                                                                                                                                                                |                                                                                                                                                                                                                                                                                                                                                                            |
|-------------------------------------------------------------------------------------------------------------------------------------------------------------------------------------------------------------------------------------------------------------------------------------------------------------------------------------------------------------------------------------------------------------------------------------------------------------------------------------------------------------------------------------------------------------------------------------------------------------------------------------------------------------------------------------------------------------------------------------------------------------------------------------------------------------------------------------------------------------------------------------------------------------------------------------------------------------------------------------------------------------------------------------------------------------------------------------------------------------------------------------------------------------------------------------------------------------------------------------------------------------------------------------------------------------------------------------------------------------------------------------------------------------------------------------------------------------------------------------------------------------------------------------------------------------------------------------------------------------------------------------------------------------------|--------------------------------------------------------------------------------------------------------------------------------------------------------------------------------------------------------------------------------------------------------------------------------------------------|-----------------------------------------------------------------------|------------------------------------------------------------------------------------------------------------------------------------------------------------------------------------------|----------------------------------------------------------------------------------------------------------------------------------------------------------------------------------------|-----------------------------------------------------------------------------------------------------------------------------------------------------------------------------------------|-----------------|--------------------------------------------------------------------------------------------------------------------------------------------------------------------------------|----------------------------------------------------------------------------------------------------------------------------------------------------------------------------------------------------------------------------------------------------------------------------------------------------------------------------------------------------------------------------|
|                                                                                                                                                                                                                                                                                                                                                                                                                                                                                                                                                                                                                                                                                                                                                                                                                                                                                                                                                                                                                                                                                                                                                                                                                                                                                                                                                                                                                                                                                                                                                                                                                                                                   |                                                                                                                                                                                                                                                                                                  |                                                                       |                                                                                                                                                                                          | vithout wi                                                                                                                                                                             |                                                                                                                                                                                         |                 |                                                                                                                                                                                | castors                                                                                                                                                                                                                                                                                                                                                                    |
|                                                                                                                                                                                                                                                                                                                                                                                                                                                                                                                                                                                                                                                                                                                                                                                                                                                                                                                                                                                                                                                                                                                                                                                                                                                                                                                                                                                                                                                                                                                                                                                                                                                                   | )n of<br>Tional,                                                                                                                                                                                                                                                                                 | vrism                                                                 |                                                                                                                                                                                          | MEIAL                                                                                                                                                                                  |                                                                                                                                                                                         | EMBALLAGES      |                                                                                                                                                                                | ERIB 130021                                                                                                                                                                                                                                                                                                                                                                |
| CUBATRI<br>WASTE SORTING BIN WITH SACK HO<br>ON A SLIDING RAIL - 75L AND 90L<br>- Anti-UV powder coated steel<br>- Integrated sack holder on a sliding rail<br>- Push/pull opening system thanks to its mechanica<br>- 4 adjustable plastic feet for uneven floors<br>- Waste identification on the door<br>- "Vigipirate" version: 4 impact resistant, transpar<br>polycarbonate panels<br>- Version with "castors": 4 swivel castors<br>Ø50 mm: 2 with brake + 2 without brake                                                                                                                                                                                                                                                                                                                                                                                                                                                                                                                                                                                                                                                                                                                                                                                                                                                                                                                                                                                                                                                                                                                                                                                  | al latch***                                                                                                                                                                                                                                                                                      | <b>75L</b><br>384<br>380                                              | 90L                                                                                                                                                                                      | 760                                                                                                                                                                                    | 820                                                                                                                                                                                     |                 |                                                                                                                                                                                | 75L<br>Manganese<br>grey front                                                                                                                                                                                                                                                                                                                                             |
| CUBATRI<br>WASTE SORTING BIN WITH SACK HO<br>ON A SLIDING RAIL - 75L AND 90L<br>- Anti-UV powder coated steel<br>- Integrated sack holder on a sliding rail<br>- Push/pull opening system thanks to its mechanica<br>- 4 adjustable plastic feet for uneven floors<br>- Vaste identification on the door<br>- "Vigipirate" version: 4 impact resistant, transpa<br>polycarbonate panels<br>- Version with "castors": 4 swivel castors<br>Ø50 mm: 2 with brake + 2 without brake<br>- "Confidential papers" version:<br>Locking system with flat key lock<br>Secured rectangular slot 230x15mm                                                                                                                                                                                                                                                                                                                                                                                                                                                                                                                                                                                                                                                                                                                                                                                                                                                                                                                                                                                                                                                                     | OLDER<br>al latch***<br>arent                                                                                                                                                                                                                                                                    | 75L                                                                   | 624 <u>380</u>                                                                                                                                                                           | 760                                                                                                                                                                                    | 820<br>01<br>380<br>9                                                                                                                                                                   | OL<br>castors   | 90L<br>VIGIPIRATE                                                                                                                                                              | Manganese                                                                                                                                                                                                                                                                                                                                                                  |
| CUBATRI<br>WASTE SORTING BIN WITH SACK HO<br>ON A SLIDING RAIL - 75L AND 90L<br>- Anti-UV powder coated steel<br>- Integrated sack holder on a sliding rail<br>- Push/pull opening system thanks to its mechanica<br>- 4 adjustable plastic feet for uneven floors<br>- Vaste identification on the door<br>- "Vigipirate" version: 4 impact resistant, transpa<br>polycarbonate panels<br>- Version with "castors": 4 swivel castors<br>Ø50 mm: 2 with brake + 2 without brake<br>- "Confidential papers" version:<br>Locking system with flat key lock                                                                                                                                                                                                                                                                                                                                                                                                                                                                                                                                                                                                                                                                                                                                                                                                                                                                                                                                                                                                                                                                                                          | OLDER<br>al latch***<br>arent                                                                                                                                                                                                                                                                    | 75L<br>384 380                                                        | 624 <u>380</u>                                                                                                                                                                           | 0L<br>without<br>lock                                                                                                                                                                  | 9<br>with c                                                                                                                                                                             | without<br>lock | 90L<br>VIGIPIRATE<br>without<br>lock                                                                                                                                           | Manganese<br>grey front                                                                                                                                                                                                                                                                                                                                                    |
| CUBATRI<br>WASTE SORTING BIN WITH SACK HO<br>ON A SLIDING RAIL - 75L AND 90L<br>- Anti-UV powder coated steel<br>- Integrated sack holder on a sliding rail<br>- Push/pull opening system thanks to its mechanica<br>- 4 adjustable plastic feet for uneven floors<br>- Vaste identification on the door<br>- "Vigipirate" version: 4 impact resistant, transpa<br>polycarbonate panels<br>- Version with "castors": 4 swivel castors<br>Ø50 mm: 2 with brake + 2 without brake<br>- "Confidential papers" version:<br>Locking system with flat key lock<br>Secured rectangular slot 230x15mm<br>with deflector                                                                                                                                                                                                                                                                                                                                                                                                                                                                                                                                                                                                                                                                                                                                                                                                                                                                                                                                                                                                                                                   | OLDER<br>al latch***<br>arent<br>7<br>with<br>lock                                                                                                                                                                                                                                               | 75L<br>384<br>380<br>760<br>760<br>760                                | 9<br>with<br>lock                                                                                                                                                                        | 760<br>624<br>OL<br>without                                                                                                                                                            | 9<br>with c<br>with<br>lock                                                                                                                                                             | without<br>lock | VIGIPIRATE<br>without<br>lock                                                                                                                                                  | 90L<br>VIGIPIRATE<br>with castors<br>without<br>lock                                                                                                                                                                                                                                                                                                                       |
| CUBATRI<br>WASTE SORTING BIN WITH SACK HO<br>ON A SLIDING RAIL - 75L AND 90L<br>- Anti-UV powder coated steel<br>- Integrated sack holder on a sliding rail<br>- Push/pull opening system thanks to its mechanica<br>- 4 adjustable plastic feet for uneven floors<br>- Vaste identification on the door<br>- "Vigipirate" version: 4 impact resistant, transpa<br>polycarbonate panels<br>- Version with "castors": 4 swivel castors<br>Ø50 mm: 2 with brake + 2 without brake<br>- "Confidential papers" version:<br>Locking system with flat key lock<br>Secured rectangular slot 230x15mm                                                                                                                                                                                                                                                                                                                                                                                                                                                                                                                                                                                                                                                                                                                                                                                                                                                                                                                                                                                                                                                                     | OLDER<br>al latch***<br>arent<br>7<br>with                                                                                                                                                                                                                                                       | 75L<br>384<br>380<br>760<br>760                                       | 624 3380<br>9<br>with                                                                                                                                                                    | 0L<br>without<br>lock                                                                                                                                                                  | 9<br>with c                                                                                                                                                                             | without<br>lock | VIGIPIRATE                                                                                                                                                                     | 90L<br>VIGIPIRATE<br>with castors<br>without                                                                                                                                                                                                                                                                                                                               |
| CUBATRI<br>WASTE SORTING BIN WITH SACK HO<br>ON A SLIDING RAIL - 75L AND 90L<br>- Anti-UV powder coated steel<br>- Integrated sack holder on a sliding rail<br>- Push/pull opening system thanks to its mechanica<br>- 4 adjustable plastic feet for uneven floors<br>- Waste identification on the door<br>- "Vigipirate" version: 4 impact resistant, transpa<br>polycarbonate panels<br>- Version with "castors": 4 swivel castors<br>Ø50 mm: 2 with brake + 2 without brake<br>- "Confidential papers" version:<br>Locking system with flat key lock<br>Secured rectangular slot 230x15mm<br>with deflector<br>Papier - Sky blue RAL 5015<br>- Plastique - Cotza yellow RAL 1021<br>- Métal - Traffic red RAL 3020                                                                                                                                                                                                                                                                                                                                                                                                                                                                                                                                                                                                                                                                                                                                                                                                                                                                                                                                            | OLDER<br>al latch***<br>arent<br>7<br>with<br>lock<br>55781<br>55782<br>55783                                                                                                                                                                                                                    | 75L<br>384<br>380<br>5L                                               | 9<br>with<br>lock<br>55421<br>55422<br>55419                                                                                                                                             | 0L<br>without<br>lock<br>MANGANESI                                                                                                                                                     | 9<br>with c<br>with<br>lock<br>= GREY front<br>54823<br>54824<br>54821                                                                                                                  | without<br>lock | VIGIPIRATE<br>without<br>lock<br>55587<br>55588<br>55588                                                                                                                       | 90L<br>VIGIPIRATE<br>with castors<br>Without<br>lock<br>54803<br>54804<br>54801                                                                                                                                                                                                                                                                                            |
| CUBATRI<br>WASTE SORTING BIN WITH SACK HO<br>ON A SLIDING RAIL - 75L AND 90L<br>- Anti-UV powder coated steel<br>- Integrated sack holder on a sliding rail<br>- Push/pull opening system thanks to its mechanica<br>- 4 adjustable plastic feet for uneven floors<br>- Waste identification on the door<br>- "Vigipirate" version: 4 impact resistant, transpa<br>polycarbonate panels<br>- Version with "castors": 4 swivel castors<br>Ø50 mm: 2 with brake + 2 without brake<br>- "Confidential papers" version:<br>Locking system with flat key lock<br>Secured rectangular slot 230x15mm<br>with deflector<br>Papier - Sky blue RAL 5015<br>- Plastique - Colza yellow RAL 1021<br>- Métal - Traffic red RAL 3020<br>- Autres déchets - Light grey RAL 9022                                                                                                                                                                                                                                                                                                                                                                                                                                                                                                                                                                                                                                                                                                                                                                                                                                                                                                  | OLDER<br>al latch***<br>arent<br>7<br>with<br>lock<br>55781<br>55782<br>55783<br>55784                                                                                                                                                                                                           | 75L<br>384<br>380<br>5L                                               | 9<br>with<br>lock<br>55421<br>55422<br>55419<br>55420                                                                                                                                    | 0L<br>without<br>lock<br>MANGANESI<br>-<br>-<br>-<br>-                                                                                                                                 | 9<br>with c<br>with<br>lock<br>= GREY front<br>54823<br>54824<br>54821<br>54822                                                                                                         | without<br>lock | VIGIPIRATE<br>without<br>lock<br>55587<br>55588<br>55588<br>55585<br>55586                                                                                                     | 90L<br>VIGIPIRATE<br>with castors<br>Without<br>lock<br>54803<br>54804<br>54801<br>54801<br>54802                                                                                                                                                                                                                                                                          |
| CUBATRI<br>WASTE SORTING BIN WITH SACK HO<br>ON A SLIDING RAIL - 75L AND 90L<br>- Anti-UV powder coated steel<br>- Integrated sack holder on a sliding rail<br>- Push/pull opening system thanks to its mechanica<br>- 4 adjustable plastic feet for uneven floors<br>- Waste identification on the door<br>- "Vigipirate" version: 4 impact resistant, transpa<br>polycarbonate panels<br>- Version with "castors": 4 swivel castors<br>Ø50 mm: 2 with brake + 2 without brake<br>- "Confidential papers" version:<br>Locking system with flat key lock<br>Secured rectangular slot 230x15mm<br>with deflector<br>Papier - Sky blue RAL 5015<br>- Plastique - Colza yellow RAL 1021<br>- Métal - Traffic red RAL 3020<br>- Autres déchets - Light grey RAL 9022<br>- Verre - Yellow green RAL 6018                                                                                                                                                                                                                                                                                                                                                                                                                                                                                                                                                                                                                                                                                                                                                                                                                                                               | OLDER<br>al latch***<br>arent<br>7<br>with<br>lock<br>55781<br>55782<br>55783<br>55783<br>55784<br>55786                                                                                                                                                                                         | 75L<br>384<br>380<br>5L                                               | 9<br>with<br>lock<br>55421<br>55422<br>55419<br>55420<br>55423                                                                                                                           | 0L<br>without<br>lock<br>MANGANESI                                                                                                                                                     | 9<br>with c<br>with<br>lock<br><b>GREY front</b><br>54823<br>54824<br>54821<br>54822<br>54825                                                                                           | without<br>lock | VIGIPIRATE<br>without<br>lock<br>55587<br>55588<br>55588<br>55585<br>55586<br>55586<br>55589                                                                                   | 90L<br>VIGIPIRATE<br>with castors<br>Without<br>lock<br>54803<br>54804<br>54801<br>54801<br>54802<br>54805                                                                                                                                                                                                                                                                 |
| CUBATRI<br>WASTE SORTING BIN WITH SACK HO<br>ON A SLIDING RAIL - 75L AND 90L<br>- Anti-UV powder coated steel<br>- Integrated sack holder on a sliding rail<br>- Push/pull opening system thanks to its mechanica<br>- 4 adjustable plastic feet for uneven floors<br>- Waste identification on the door<br>- "Vigipirate" version: 4 impact resistant, transpa<br>polycarbonate panels<br>- Version with "castors": 4 swivel castors<br>Ø50 mm: 2 with brake + 2 without brake<br>- "Confidential papers" version:<br>Locking system with flat key lock<br>Secured rectangular slot 230x15mm<br>with deflector<br>Papier - Sky blue RAL 5015<br>- Plastique - Colza yellow RAL 1021<br>- Métal - Traffic red RAL 3020<br>- Autres déchets - Light grey RAL 9022<br>- Verre - Yellow green RAL 6018<br>- Gobelets - White RAL 9016                                                                                                                                                                                                                                                                                                                                                                                                                                                                                                                                                                                                                                                                                                                                                                                                                                | OLDER<br>al latch***<br>arent<br>7<br>with<br>lock<br>55781<br>55782<br>55783<br>55783<br>55784<br>55786<br>55788                                                                                                                                                                                | 75L<br>384<br>380<br>5L                                               | 9<br>with<br>lock<br>55421<br>55422<br>55419<br>55420<br>55423<br>55423<br>55418                                                                                                         | 0L<br>without<br>lock<br>MANGANESI<br>-<br>-<br>-<br>-<br>-<br>-                                                                                                                       | 9<br>with c<br>with<br>lock<br>GREY front<br>54823<br>54824<br>54821<br>54822<br>54825<br>54820                                                                                         | without<br>lock | VIGIPIRATE<br>without<br>lock<br>55587<br>55588<br>55588<br>55586<br>55586<br>55589<br>55584                                                                                   | 90L<br>VIGIPIRATE<br>with castors<br>Without<br>lock<br>54803<br>54804<br>54801<br>54801<br>54802<br>54805<br>54805                                                                                                                                                                                                                                                        |
| CUBATRI<br>WASTE SORTING BIN WITH SACK HO<br>ON A SLIDING RAIL - 75L AND 90L<br>- Anti-UV powder coated steel<br>- Integrated sack holder on a sliding rail<br>- Push/pull opening system thanks to its mechanica<br>- 4 adjustable plastic feet for uneven floors<br>- Waste identification on the door<br>- "Vigipirate" version: 4 impact resistant, transpa<br>polycarbonate panels<br>- Version with "castors": 4 swivel castors<br>Ø50 mm: 2 with brake + 2 without brake<br>- "Confidential papers" version:<br>Locking system with flat key lock<br>Secured rectangular slot 230x15mm<br>with deflector<br>Papier - Sky blue RAL 5015<br>- Plastique - Colza yellow RAL 1021<br>- Métal - Traffic red RAL 3020<br>- Autres déchets - Light grey RAL 9022<br>- Verre - Yellow green RAL 6018<br>- Gobelets - White RAL 9016<br>- Cartouches - Brown RAL 8001                                                                                                                                                                                                                                                                                                                                                                                                                                                                                                                                                                                                                                                                                                                                                                                               | OLDER<br>al latch***<br>arent<br>7<br>with<br>lock<br>55781<br>55782<br>55783<br>55783<br>55784<br>55786                                                                                                                                                                                         | 75L<br>384<br>380<br>55L                                              | 9<br>with<br>lock<br>55421<br>55422<br>55419<br>55420<br>55423                                                                                                                           | OL<br>without<br>lock<br>MANGANESI<br>-<br>-<br>-<br>-<br>-<br>-<br>-<br>-<br>-<br>-<br>-<br>-<br>-<br>-<br>-<br>-<br>-<br>-<br>-                                                      | 9<br>with c<br>with<br>lock<br><b>GREY front</b><br>54823<br>54824<br>54821<br>54822<br>54825                                                                                           | without<br>lock | VIGIPIRATE<br>without<br>lock<br>55587<br>55588<br>55588<br>55585<br>55586<br>55586<br>55589                                                                                   | 90L<br>VIGIPIRATE<br>with castors<br>Without<br>lock<br>54803<br>54804<br>54801<br>54801<br>54802<br>54805                                                                                                                                                                                                                                                                 |
| CUBATRI<br>WASTE SORTING BIN WITH SACK HO<br>ON A SLIDING RAIL - 75L AND 90L<br>- Anti-UV powder coated steel<br>- Integrated sack holder on a sliding rail<br>- Push/pull opening system thanks to its mechanica<br>- 4 adjustable plastic feet for uneven floors<br>- Waste identification on the door<br>- "Vigipirate" version: 4 impact resistant, transpa<br>polycarbonate panels<br>- Version with "castors": 4 swivel castors<br>Ø50 mm: 2 with brake + 2 without brake<br>- "Confidential papers" version:<br>Locking system with flat key lock<br>Secured rectangular slot 230x15mm<br>with deflector<br>Papier - Sky blue RAL 5015<br>- Plastique - Colza yellow RAL 1021<br>- Métal - Traffic red RAL 3020<br>- Autres déchets - Light grey RAL 9022<br>- Verre - Yellow green RAL 6018<br>- Gobelets - White RAL 9016                                                                                                                                                                                                                                                                                                                                                                                                                                                                                                                                                                                                                                                                                                                                                                                                                                | OLDER<br>al latch***<br>arent<br>7<br>with<br>lock<br>55781<br>55782<br>55783<br>55784<br>55786<br>55788<br>55788<br>55788<br>55788                                                                                                                                                              | 75L<br>384<br>380<br>5L                                               | 9<br>with<br>lock<br>55421<br>55422<br>55419<br>55420<br>55423<br>55423<br>55418<br>55417                                                                                                | 0L<br>without<br>lock<br>MANGANESI<br>-<br>-<br>-<br>-<br>-<br>-                                                                                                                       | 9<br>with c<br>with<br>lock<br>GREY front<br>54823<br>54824<br>54821<br>54822<br>54822<br>54825<br>54820<br>54819                                                                       | without<br>lock | VIGIPIRATE<br>without<br>lock<br>55587<br>55588<br>55588<br>55586<br>55586<br>55589<br>55584                                                                                   | 90L         90L         VIGIPIRATE         with castors         without         10ck         54803         54804         54801         54802         54805         54800                                                                                                                                                                                                   |
| CUBATRI<br>WASTE SORTING BIN WITH SACK HO<br>ON A SLIDING RAIL - 75L AND 90L<br>- Anti-UV powder coated steel<br>- Integrated sack holder on a sliding rail<br>- Push/pull opening system thanks to its mechanica<br>- 4 adjustable plastic feet for uneven floors<br>- Waste identification on the door<br>- "Vigipirate" version: 4 impact resistant, transpa<br>polycarbonate panels<br>- Version with "castors": 4 swivel castors<br>Ø50 mm: 2 with brake + 2 without brake<br>- "Confidential papers" version:<br>Locking system with flat key lock<br>Secured rectangular slot 230x15mm<br>with deflector<br>Papier - Sky blue RAL 5015<br>- Plastique - Colza yellow RAL 1021<br>- Métal - Traffic red RAL 3020<br>- Autres déchets - Light grey RAL 9022<br>- Verre - Yellow green RAL 6018<br>- Gobelets - White RAL 9016<br>- Cartouches - Brown RAL 8001<br>- Papiers confidentiels - Sky blue RAL 5015                                                                                                                                                                                                                                                                                                                                                                                                                                                                                                                                                                                                                                                                                                                                                | OLDER<br>al latch***<br>arent<br>7<br>with<br>lock<br>55781<br>55782<br>55783<br>55783<br>55784<br>55786<br>55788<br>55788<br>55787<br>-                                                                                                                                                         | 75L<br>384<br>380<br>55L<br>i without<br>lock<br>-<br>-<br>-<br>54835 | 9<br>with<br>lock<br>55421<br>55422<br>55419<br>55420<br>55423<br>55418<br>55417<br>-                                                                                                    | 0L<br>without<br>lock<br>MANGANESI<br>-<br>-<br>-<br>-<br>54837<br>-                                                                                                                   | 9<br>with c<br>with<br>lock<br>GREY front<br>54823<br>54824<br>54821<br>54822<br>54825<br>54820<br>54819<br>-                                                                           | without<br>lock | VIGIPIRATE<br>without<br>lock<br>55587<br>55588<br>55588<br>55585<br>55586<br>55589<br>55584<br>55583<br>-                                                                     | 90L         90L         VIGIPIRATE         with castors         without         54803         54804         54801         54802         54805         54800         54800         54799                                                                                                                                                                                    |
| CUBATRI<br>WASTE SORTING BIN WITH SACK HO<br>ON A SLIDING RAIL - 75L AND 90L<br>- Anti-UV powder coated steel<br>- Integrated sack holder on a sliding rail<br>- Push/pull opening system thanks to its mechanica<br>- 4 adjustable plastic feet for uneven floors<br>- Waste identification on the door<br>- "Vigipirate" version: 4 impact resistant, transpa<br>polycarbonate panels<br>- Version with "castors": 4 swivel castors<br>Ø50 mm: 2 with brake + 2 without brake<br>- "Confidential papers" version:<br>Locking system with flat key lock<br>Secured rectangular slot 230x15mm<br>with deflector<br>Papier - Sky blue RAL 5015<br>- Plastique - Colza yellow RAL 1021<br>- Métal - Traffic red RAL 3020<br>- Autres déchets - Light grey RAL 9022<br>- Verre - Yellow green RAL 6018<br>- Gobelets - White RAL 9016<br>- Cartouches - Brown RAL 8001<br>- Papiers confidentiels - Sky blue RAL 5015                                                                                                                                                                                                                                                                                                                                                                                                                                                                                                                                                                                                                                                                                                                                                | OLDER<br>al latch***<br>arent<br>7<br>with<br>lock<br>55781<br>55782<br>55783<br>55783<br>55784<br>55786<br>55788<br>55788<br>55787<br>-                                                                                                                                                         | 75L<br>384<br>380<br>55L<br>i without<br>lock<br>-<br>-<br>-<br>54835 | 9<br>with<br>lock<br>55421<br>55422<br>55419<br>55420<br>55423<br>55418<br>55417<br>-                                                                                                    | 0L<br>without<br>lock<br>MANGANESI<br>-<br>-<br>-<br>-<br>54837<br>-                                                                                                                   | 9<br>with c<br>with<br>lock<br>GREY front<br>54823<br>54824<br>54821<br>54822<br>54825<br>54820<br>54819<br>-<br>54849                                                                  | without<br>lock | VIGIPIRATE<br>without<br>lock<br>55587<br>55588<br>55588<br>55585<br>55586<br>55589<br>55584<br>55583<br>-                                                                     | 90L<br>VIGIPIRATE<br>with castors<br>Without<br>lock<br>54803<br>54804<br>54804<br>54801<br>54802<br>54805<br>54805<br>54800<br>54799                                                                                                                                                                                                                                      |
| CUBATRI WASTE SORTING BIN WITH SACK HO ON A SLIDING RAIL - 75L AND 90L - Anti-UV powder coated steel - Integrated sack holder on a sliding rail - Push/pull opening system thanks to its mechanica - 4 adjustable plastic feet for uneven floors - Waste identification on the door - "Vigipirate" version: 4 impact resistant, transpa polycarbonate panels - Version with "castors": 4 swivel castors Ø50 mm: 2 with brake + 2 without brake - "Confidential papers" version: Locking system with flat key lock Secured rectangular slot 230x15mm with deflector Papier - Sky blue RAL 5015 Plastique - Colza yellow RAL 1021 Métal - Traffic red RAL 3020 Autres déchets - Light grey RAL 9022 Verre - Yellow green RAL 6018 Gobelets - White RAL 9016 Cartouches - Brown RAL 8001 Papiers confidentiels - Sky blue RAL 5015 Emballages - Colza yellow RAL 1021                                                                                                                                                                                                                                                                                                                                                                                                                                                                                                                                                                                                                                                                                                                                                                                                | OLDER<br>al latch***<br>arent<br>7<br>with<br>lock<br>55781<br>55782<br>55783<br>55784<br>55783<br>55784<br>55786<br>55788<br>55788<br>55787<br>-<br>54845                                                                                                                                       | 75L<br>384<br>380<br>55L<br>i without<br>lock<br>-<br>-<br>-<br>54835 | 9<br>with<br>lock<br>55421<br>55422<br>55419<br>55420<br>55420<br>55423<br>55418<br>55417<br>-<br>54847                                                                                  | 0L<br>without<br>lock<br>MANGANESI<br>-<br>-<br>-<br>-<br>54837<br>-<br>-<br>-<br>-<br>-<br>-<br>-<br>-<br>-<br>-<br>-<br>-<br>-<br>-<br>-<br>-<br>-<br>-<br>-                         | 9<br>with c<br>with<br>lock<br>GREY front<br>54823<br>54824<br>54821<br>54822<br>54825<br>54820<br>54819<br>-<br>54849<br>E front                                                       | without<br>lock | VIGIPIRATE<br>without<br>lock<br>55587<br>55588<br>55585<br>55586<br>55586<br>55589<br>55584<br>55583<br>-<br>55583<br>-<br>55883                                              | 90L<br>VIGIPIRATE<br>with castors<br>without<br>lock<br>54803<br>54804<br>54801<br>54802<br>54805<br>54805<br>54800<br>54799<br>-<br>54853                                                                                                                                                                                                                                 |
| CUBATRI WASTE SORTING BIN WITH SACK HO ON A SLIDING RAIL - 75L AND 90L - Anti-UV powder coated steel - Integrated sack holder on a sliding rail - Push/pull opening system thanks to its mechanica - 4 adjustable plastic feet for uneven floors - Waste identification on the door - "Vigipirate" version: 4 impact resistant, transpa polycarbonate panels - Version with "castors": 4 swivel castors Ø50 mm: 2 with brake + 2 without brake - "Confidential papers" version: Locking system with flat key lock Secured rectangular slot 230x15mm with deflector Papier - Sky blue RAL 5015 Plastique - Colza yellow RAL 1021 Métal - Traffic red RAL 3020 Autres déchets - Light grey RAL 9022 Verre - Yellow green RAL 6018 Gobelets - White RAL 9016 Cartouches - Brown RAL 8001 Papiers confidentiels - Sky blue RAL 5015 Emballages - Colza yellow RAL 1021 Papier - Sky blue RAL 5015                                                                                                                                                                                                                                                                                                                                                                                                                                                                                                                                                                                                                                                                                                                                                                     | OLDER<br>al latch***<br>arent<br>7<br>with<br>lock<br>55781<br>55782<br>55783<br>55784<br>55783<br>55784<br>55786<br>55788<br>55786<br>55788<br>55786<br>55788<br>55787<br>-<br>54845                                                                                                            | 75L<br>384<br>380<br>55L<br>i without<br>lock<br>-<br>-<br>-<br>54835 | 9<br>with<br>lock<br>55421<br>55422<br>55419<br>55420<br>55423<br>55418<br>55417<br>-<br>54847<br>55414                                                                                  | 0L<br>without<br>lock<br>MANGANESI<br>-<br>-<br>-<br>-<br>54837<br>-<br>-<br>-<br>-<br>-<br>-<br>-<br>-<br>-<br>-<br>-<br>-<br>-<br>-<br>-<br>-<br>-<br>-<br>-                         | 9<br>with c<br>with<br>lock<br>GREY front<br>54823<br>54824<br>54821<br>54822<br>54825<br>54820<br>54819<br>-<br>54849<br>E front<br>54816                                              | without<br>lock | VIGIPIRATE<br>without<br>lock<br>55587<br>55588<br>55585<br>55586<br>55589<br>55584<br>55583<br>-<br>54851<br>55580                                                            | Year90LYIGIPIRATEWithoutlock54803548045480154805548055480054799-548535479654794                                                                                                                                                                                                                                                                                            |
| CUBATRI<br>WASTE SORTING BIN WITH SACK HO<br>ON A SLIDING RAIL - 75L AND 90L<br>- Anti-UV powder coated steel<br>- Integrated sack holder on a sliding rail<br>- Push/pull opening system thanks to its mechanica<br>- 4 adjustable plastic feet for uneven floors<br>- Waste identification on the door<br>- "Vigipirate" version: 4 impact resistant, transpa<br>polycarbonate panels<br>- Version with "castors": 4 swivel castors<br>Ø50 mm: 2 with brake + 2 without brake<br>- "Confidential papers" version:<br>Locking system with flat key lock<br>Secured rectangular slot 230x15mm<br>with deflector<br>- Papier - Sky blue RAL 5015<br>- Plastique - Colza yellow RAL 1021<br>- Métal - Traffic red RAL 3020<br>- Autres déchets - Light grey RAL 9022<br>- Verre - Yellow green RAL 6018<br>- Gobelets - White RAL 9016<br>- Cartouches - Brown RAL 8001<br>- Papiers confidentiels - Sky blue RAL 5015<br>- Emballages - Colza yellow RAL 1021<br>- Papier - Sky blue RAL 5015<br>- Plastique - Colza yellow RAL 1021<br>- Papier - Sky blue RAL 5015<br>- Plastique - Colza yellow RAL 1021<br>- Papier - Sky blue RAL 5015<br>- Plastique - Colza yellow RAL 1021<br>- Papier - Sky blue RAL 5015<br>- Plastique - Colza yellow RAL 1021<br>- Papier - Sky blue RAL 5015<br>- Plastique - Colza yellow RAL 1021<br>- Papier - Sky blue RAL 5015<br>- Plastique - Colza yellow RAL 1021<br>- Métal - Traffic red RAL 3020<br>- Autres déchets - Light grey RAL 9022                                                                                                                                                                                | OLDER<br>al latch***<br>arent<br>7<br>with<br>lock<br>55781<br>55782<br>55783<br>55784<br>55783<br>55784<br>55786<br>55783<br>55784<br>55786<br>55783<br>55784<br>55786<br>55783<br>55784<br>55786<br>55783<br>55784<br>55783<br>55784<br>55781<br>55778<br>55370<br>55371<br>55372<br>55373     | 75L<br>384<br>380<br>55L<br>i without<br>lock<br>-<br>-<br>-<br>54835 | 9<br>with<br>lock<br>55421<br>55422<br>55419<br>55420<br>55423<br>55418<br>55423<br>55418<br>55417<br>-<br>54847<br>55414<br>55415<br>55414<br>55415<br>55412<br>55413                   | 0L<br>without<br>lock<br>MANGANESI<br>-<br>-<br>-<br>-<br>54837<br>-<br>-<br>-<br>-<br>-<br>-<br>-<br>-<br>-<br>-<br>-<br>-<br>-<br>-<br>-<br>-<br>-<br>-<br>-                         | 9<br>with c<br>with<br>lock<br>GREY front<br>54823<br>54824<br>54821<br>54822<br>54825<br>54820<br>54829<br>54849<br>54849<br>54816<br>54816<br>54817<br>54814<br>54815                 | without<br>lock | VIGIPIRATE<br>without<br>lock<br>55587<br>55588<br>55585<br>55586<br>55589<br>55584<br>55583<br>-<br>55883<br>-<br>55883<br>55580<br>55581<br>55581<br>55578<br>55578<br>55579 | 90L         90L           VIGIPIRATE         with castors           with castors         without           54803         54804           54801         54802           54805         54800           54803         54804           54805         54800           54799         -           54853         54796           54796         54797           54795         54795 |
| CUBATRI<br>WASTE SORTING BIN WITH SACK HO<br>ON A SLIDING RAIL - 75L AND 90L<br>- Anti-UV powder coated steel<br>- Integrated sack holder on a sliding rail<br>- Push/pull opening system thanks to its mechanica<br>- 4 adjustable plastic feet for uneven floors<br>- Waste identification on the door<br>- "Vigipirate" version: 4 impact resistant, transpa<br>polycarbonate panels<br>- Version with "castors": 4 swivel castors<br>Ø50 mm: 2 with brake + 2 without brake<br>- "Confidential papers" version:<br>Locking system with flat key lock<br>Secured rectangular slot 230x15mm<br>with deflector<br>- Papier - Sky blue RAL 5015<br>- Plastique - Colza yellow RAL 1021<br>- Métal - Traffic red RAL 3020<br>- Autres déchets - Light grey RAL 9022<br>- Verre - Yellow green RAL 6018<br>- Gobelets - White RAL 9016<br>- Cartouches - Brown RAL 8001<br>- Papiers confidentiels - Sky blue RAL 5015<br>- Emballages - Colza yellow RAL 1021<br>- Papier - Sky blue RAL 5015<br>- Plastique - Colza yellow RAL 1021<br>- Papier - Sky blue RAL 5015<br>- Plastique - Colza yellow RAL 1021<br>- Papier - Sky blue RAL 5015<br>- Plastique - Colza yellow RAL 1021<br>- Papier - Sky blue RAL 5015<br>- Plastique - Colza yellow RAL 1021<br>- Papier - Sky blue RAL 5015<br>- Plastique - Colza yellow RAL 1021<br>- Papier - Sky blue RAL 5015<br>- Plastique - Colza yellow RAL 1021<br>- Papier - Sky blue RAL 5015<br>- Plastique - Colza yellow RAL 1021<br>- Métal - Traffic red RAL 3020<br>- Autres déchets - Light grey RAL 9022<br>- Verre - Yellow green RAL 6018                                                                      | OLDER<br>al latch***<br>arent<br>7<br>with<br>lock<br>55781<br>55782<br>55783<br>55784<br>55783<br>55784<br>55786<br>55783<br>55784<br>55786<br>55783<br>55784<br>55786<br>55783<br>55784<br>55786<br>55783<br>55778<br>55370<br>55371<br>55372<br>55373<br>55374                                | 75L<br>384<br>380<br>55L<br>i without<br>lock<br>-<br>-<br>-<br>54835 | 9<br>with<br>lock<br>55421<br>55422<br>55419<br>55420<br>55423<br>55418<br>55420<br>55423<br>55418<br>55417<br>-<br>54847<br>55414<br>55415<br>55415<br>55412<br>55413<br>55416          | 0L<br>without<br>lock<br>MANGANESI<br>-<br>-<br>-<br>-<br>54837<br>-<br>-<br>S4837<br>-<br>-                                                                                           | 9<br>with c<br>with<br>lock<br><b>GREY front</b><br>54823<br>54824<br>54821<br>54822<br>54825<br>54820<br>54829<br>54849<br><b>E front</b><br>54816<br>54817<br>54814<br>54815<br>54818 | without<br>lock | VIGIPIRATE<br>without<br>lock<br>55587<br>55588<br>55585<br>55586<br>55589<br>55584<br>55583<br>-<br>55883<br>-<br>55881<br>55581<br>55581<br>55578<br>55578<br>55579<br>55582 | You           90L           VIGIPIRATE           with castors           without           100k           54803           54804           54801           54802           54805           54800           54799           -           54853           54796           54797           54794           54798                                                                 |
| CUBATRI WASTE SORTING BIN WITH SACK HO ON A SLIDING RAIL - 75L AND 90L - Anti-UV powder coated steel - Integrated sack holder on a sliding rail - Push/pull opening system thanks to its mechanica - 4 adjustable plastic feet for uneven floors - Waste identification on the door - "Vigipirate" version: 4 impact resistant, transpa polycarbonate panels - Version with "castors": 4 swivel castors Ø50 mm: 2 with brake + 2 without brake - "Confidential papers" version: Locking system with flat key lock Secured rectangular slot 230x15mm with deflector  Papier - Sky blue RAL 5015 Plastique - Colza yellow RAL 1021 Métal - Traffic red RAL 3020 Autres déchets - Light grey RAL 9022 Verre - Yellow green RAL 6018 Gobelets - White RAL 9016 Cartouches - Brown RAL 8001 Papier - Sky blue RAL 5015 Emballages - Colza yellow RAL 1021 Papier - Sky blue RAL 5015 Plastique - Colza yellow RAL 1021 Papier - Sky blue RAL 5015 Plastique - Colza yellow RAL 1021 Verre - Yellow green RAL 6018 Gobelets - White RAL 9016 Verre - Yellow green RAL 6013 Verre - Sky blue RAL 5015 Plastique - Colza yellow RAL 1021 Verre - Yellow green RAL 6018 Gobelets - Uhite RAL 3020 Autres déchets - Light grey RAL 9022 Verre - Yellow green RAL 6018 | OLDER<br>al latch***<br>arent<br>7<br>with<br>lock<br>55781<br>55782<br>55783<br>55784<br>55786<br>55783<br>55784<br>55786<br>55783<br>55784<br>55786<br>55783<br>55784<br>55786<br>55783<br>55784<br>55786<br>55783<br>5577<br>-<br>54845<br>55370<br>55371<br>55372<br>55373<br>55374<br>55376 | 75L<br>760<br>760<br>760<br>760<br>760<br>760<br>760<br>760           | 9<br>with<br>lock<br>55421<br>55422<br>55419<br>55420<br>55423<br>55418<br>55420<br>55423<br>55418<br>55417<br>-<br>54847<br>55414<br>55415<br>55415<br>55412<br>55413<br>55416<br>55411 | 0L<br>without<br>lock<br>MANGANESI<br>-<br>-<br>-<br>-<br>-<br>-<br>-<br>-<br>-<br>-<br>-<br>-<br>-                                                                                    | 820<br>9<br>9<br>with<br>10<br>5<br>5<br>5<br>5<br>5<br>5<br>5<br>5<br>5<br>5<br>5<br>5<br>5                                                                                            | without<br>lock | VIGIPIRATE<br>without<br>lock<br>55587<br>55588<br>55585<br>55586<br>55589<br>55584<br>55583<br>-<br>55883<br>-<br>55881<br>55581<br>55578<br>55579<br>55582<br>55577          | You           90L           VIGIPIRATE           with castors           without           100k           54803           54804           54805           54805           54805           54800           54799           -           54853           54796           54795           54798           54793                                                                 |
| CUBATRI<br>WASTE SORTING BIN WITH SACK HO<br>ON A SLIDING RAIL - 75L AND 90L<br>- Anti-UV powder coated steel<br>- Integrated sack holder on a sliding rail<br>- Push/pull opening system thanks to its mechanica<br>- 4 adjustable plastic feet for uneven floors<br>- Waste identification on the door<br>- "Vigipirate" version: 4 impact resistant, transpa<br>polycarbonate panels<br>- Version with "castors": 4 swivel castors<br>Ø50 mm: 2 with brake + 2 without brake<br>- "Confidential papers" version:<br>Locking system with flat key lock<br>Secured rectangular slot 230x15mm<br>with deflector<br>- Papier - Sky blue RAL 5015<br>- Plastique - Colza yellow RAL 1021<br>- Métal - Traffic red RAL 3020<br>- Autres déchets - Light grey RAL 9022<br>- Verre - Yellow green RAL 6018<br>- Gobelets - White RAL 9016<br>- Cartouches - Brown RAL 8001<br>- Papiers confidentiels - Sky blue RAL 5015<br>- Emballages - Colza yellow RAL 1021<br>- Papier - Sky blue RAL 5015<br>- Plastique - Colza yellow RAL 1021<br>- Papier - Sky blue RAL 5015<br>- Plastique - Colza yellow RAL 1021<br>- Papier - Sky blue RAL 5015<br>- Plastique - Colza yellow RAL 1021<br>- Papier - Sky blue RAL 5015<br>- Plastique - Colza yellow RAL 1021<br>- Papier - Sky blue RAL 5015<br>- Plastique - Colza yellow RAL 1021<br>- Papier - Sky blue RAL 5015<br>- Plastique - Colza yellow RAL 1021<br>- Papier - Sky blue RAL 5015<br>- Plastique - Colza yellow RAL 1021<br>- Métal - Traffic red RAL 3020<br>- Autres déchets - Light grey RAL 9022<br>- Verre - Yellow green RAL 6018                                                                      | OLDER<br>al latch***<br>arent<br>7<br>with<br>lock<br>55781<br>55782<br>55783<br>55784<br>55783<br>55784<br>55786<br>55783<br>55784<br>55786<br>55783<br>55784<br>55786<br>55783<br>55784<br>55786<br>55783<br>55778<br>55370<br>55371<br>55372<br>55373<br>55374                                | 75L<br>384<br>380<br>55L<br>i without<br>lock<br>-<br>-<br>-<br>54835 | 9<br>with<br>lock<br>55421<br>55422<br>55419<br>55420<br>55423<br>55418<br>55420<br>55423<br>55418<br>55417<br>-<br>54847<br>55414<br>55415<br>55415<br>55412<br>55413<br>55416          | 0L<br>without<br>lock<br>MANGANESI<br>-<br>-<br>-<br>-<br>54837<br>-<br>-<br>-<br>54837<br>-<br>-<br>-<br>-<br>-<br>-<br>-<br>-<br>-<br>-<br>-<br>-<br>-<br>-<br>-<br>-<br>-<br>-<br>- | 9<br>with c<br>with<br>lock<br><b>GREY front</b><br>54823<br>54824<br>54821<br>54822<br>54825<br>54820<br>54829<br>54849<br><b>E front</b><br>54816<br>54817<br>54814<br>54815<br>54818 | without<br>lock | VIGIPIRATE<br>without<br>lock<br>55587<br>55588<br>55585<br>55586<br>55589<br>55584<br>55583<br>-<br>55883<br>-<br>55881<br>55581<br>55581<br>55578<br>55578<br>55579<br>55582 | Year           90L           VIGIPIRATE           with castors           without           100k           54803           54804           54801           54802           54803           54805           54800           54799           -           54853           54796           54794           54795           54798                                                |