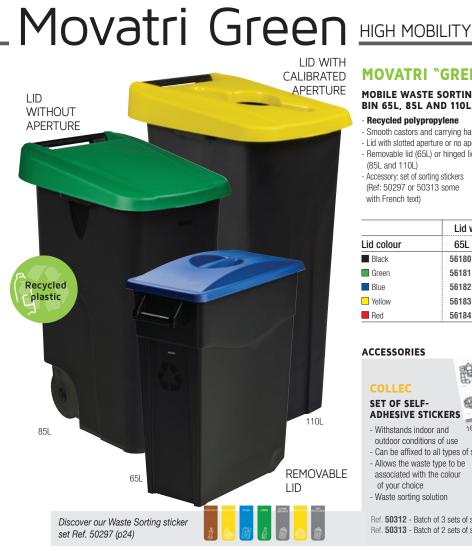

**MOVATRI "GREEN"** 

MOBILE WASTE SORTING BIN 65L, 85L AND 110L

- Recycled polypropylene

- Smooth castors and carrying handle - Lid with slotted aperture or no aperture - Removable lid (65L) or hinged lid