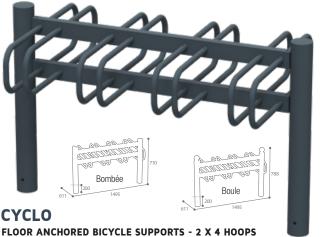

ethod of attachment on request

(on floor mounting plate, removable with simple or lockable sleeves)

Ø76/90/102

076/90/102

HIGH VIZ







Cvclo SECURING BICYCLE PARKING



# **OPUS/TENOR**

#### CONCRETE IN GUARDRAIL WITH SIMPLE CROSS

- Upright tube Ø76mm
- Diagonal tube 30x20x1.5mm; central circle Ø89mm
- Horizontal square tube 30x30x2mm
- To be concreted in with Ø12mm hole
- (rebar not supplied optional Ref 409524SAV)
- Ref. 51915 Ball top- Textured Anthracite mat RAL 7016
- Ref. 51916 Domed top Textured Anthracite mat RAL 7016





**CYCLO** CONCRETE IN A-FRAMED BICYCLE RACK

- Anticorrosion treated and anti-UV powder coated steel - Laser cut bicycle pictogram
- To be concreted in with Ø16mm hole
- (rebar not supplied optional Ref 409524SAV)

Ref. 51960 - Anthracite grey RAL 7016



- Hoops with Ø21 mm tube
- Dome head: 2 mm thick steel dome welded to the tube
- Ball head: steel 1.5 mm thick welded to the tube
- Steel posts 76 mm, thickness 3 mm
- To be concreted in with Ø12mm hole (rebar not supplied - optional Ref 409524SAV)

Ref. 51962 - Domed top - Textured Anthracite mat RAL 7016 Ref. 51964 - Ball top - Textured Anthracite mat RAL 7016









# FREE-STANDING/FIXED - 130L

- Polyurethane painted concrete
- Calibrated opening

150

580

130L

550

Grey

FOR EXTREME VERSIONS PLEASE CONTACT US

- Anticorrosion treated + anti-UV powder coated steel rear door with key lock
- Anticorrosion treated + anti-UV powder coated steel sack holder 4 point ground fixing, or glued (fixings/concrete glue not supplied)
- Ref. 53336 Brown RAL 8011
- Ref. 53337 Grey RAL 7016