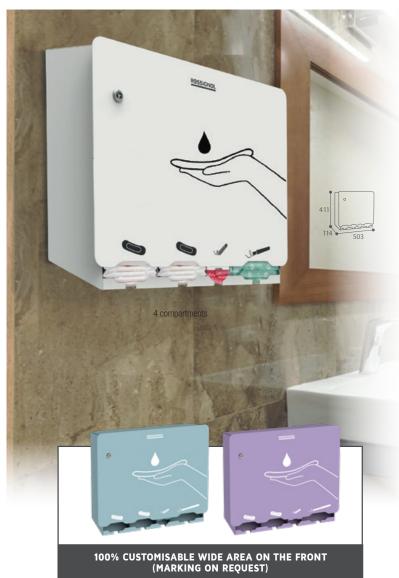

ר (וטר חפר 22000)
- Ref. **52003** Standard Matt black Ref. **52006** - With flow regulator - Matt black

310



ROSSIGNOL

# Rollado INDISPENSABLE

#### **ROLLADO**

#### CENTRE FEED HAND TOWEL DISPENSER 450 FORMAT

- Polyethylene
- Central feed for roll
- Takes rolls with max Ø of 220 and max. height of 240 mm
- Ref. 52099 Transparent grey

# R



Integrated flow regulator

Discover our folded paper hand towel dispensers (p.84 to 88)

### Bobino cleanliness at your fingertips

Ø 265





540

590

#### BOBINO

#### FREE STANDING PAPER ROLL HOLDER

Anti-UV powder-coated steel
For all rolls with Ø up 450mm
Paper cutting blade

🗌 Ref. 53244 - White

830 450



# Sanimains AUTOMATIC CONTROL







Except microbeads. Gel not supplied





# Gaia your ally in the fight against period poverty



A solution 100% feminine A sustainable and recyclable sanitary product dispenser



#### DISPENSER FOR FREE DISTRIBUTION OF SANITARY PRODUCTS: 2 OR 4 COLUMNS

- Anti-UV powder-coated steel
- Locking with Ø7mm triangular key lock
- 3-point wall mounting system
- To refill: open door and refill from top of column
- (individually wrapped consumables not supplied) - 2 compartment version: 2 columns of 50 sanitary towels
- 2 compartment version: 2 columns of 50 sanitary towels
   4 compartment version: 2 columns of 50 sanitary towels
- + 1 column 100 tampons + 1 column 100 tampons with applicator
- Calibrated apertures to the front to regulate flow
- Supplied with installation and filling instructions
- Screenprinted product instructions on the front

Ref. 51921 - Traffic white RAL 9016 - 2 c