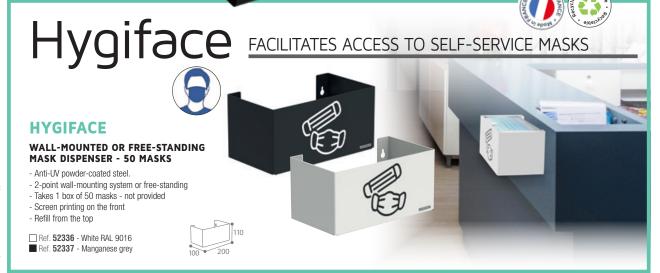

(max. Ø 210mm x H210mm) Flow regulator (for Ref 52006)

**SOAP DISPENSER - 1L** 

- הטאי וטפטומנטר (וטר חפר 22000)
- Ref. **52003** Standard Matt black Ref. **52006** - With flow regulator - Matt black

310



ROSSIGNOL

# Rollado INDISPENSABLE

#### **ROLLADO**

#### CENTRE FEED HAND TOWEL DISPENSER 450 FORMAT

- Polyethylene
- Central feed for roll
- Takes rolls with max Ø of 220 and max. height of 240 mm
- Ref. 52099 Transparent grey

# R



Integrated flow regulator

Discover our folded paper hand towel dispensers (p.84 to 88)

### Bobino cleanliness at your fingertips

Ø 265





540

590

#### BOBINO

#### FREE STANDING PAPER ROLL HOLDER

Anti-UV powder-coated steel
For all rolls with Ø up 450mm
Paper cutting blade

🗌 Ref. 53244 - White

830 450



# Sanimains AUTOMATIC CONTROL







Except microbeads. Gel not supplied





# Gaia your ally in the fight against period poverty



A solution 100% feminine A sustainable and recyclable sanitary product dispenser



#### DISPENSER FOR FREE DISTRIBUTION OF SANITARY PRODUCTS: 2 OR 4 COLUMNS

- Anti-UV powder-coated steel
- Locking with Ø7mm triangular key lock
- 3-point wall mounting system
- To refill: open door and refill from top of column
- (individually wrapped consumables not supplied) - 2 compartment version: 2 columns of 50 sanitary towels
- 2 compartment version: 2 columns of 50 sanitary towels
   4 compartment version: 2 columns of 50 sanitary towels
- + 1 column 100 tampons + 1 column 100 tampons with applicator
- Calibrated apertures to the front to regulate flow
- Supplied with installation and filling instruct