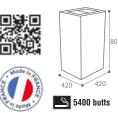

e grey

54607

Loading by simple

unhooking



118,187





Free-standing



EXTREME version







| Colour                   | 40L   | 60L   | 100L  |  |
|--------------------------|-------|-------|-------|--|
| Manganese grey           | 59160 | 59150 | 59145 |  |
| Metal grey RAL 9006      | 59161 | 59151 | 59146 |  |
| Anthracite grey RAL 7016 | 59163 | 59153 | 59148 |  |
| Corten effect            | 59164 | 59154 | 59149 |  |



Discover all our ranges of ARKEA wall-mounted or ground fixed bins (p46)









Sector 900 butts

#### ARES FREE-STANDING 1.5L ASHTRAY

- Concrete with white sandstone aspect finish
- Stainless steel 1,5L liner with anti-theft chain - Delivered unmounted in 5 parts with
- central rod
- Bag of sand: 1 or 10 kg optional
- Ref. 53338 White sandstone aspect





#### ΈΜΡΕ 0 FREE-STANDING OR FIXED 9L CONCRETE ASHTRAY

- Concrete with exposed aggregate finish - Stainless steel ashtray with large handle

- Bag of sand: 10 kg optional

Ref. 53341 - Aggregate finish

Discover the Olympe concrete bin (p 43)





#### CYCLADE FREE-STANDING OR FIXED **ASHTRAY 2L**

- Concrete with white sandstone aspect finish - Bag of sand: 1 or 10 kg optional

Ref. 53340 - White sandstone aspect

### CONSUMABLES

# **KIPSO** BAG OF SAND

- Fine sand to be changed once a week - Neutralises tobacco odours

Ref. 59640 - 1 kg Ref. 59704 - 10 kg



- Concrete with white sandstone aspect finish - Stainless steel 1,5L liner with anti-theft chain

FREE-STANDING OR FIXED

**KEOPS** 

**ASHTRAY 1.5L** 

50

400 ्र 900 butts







# 



|