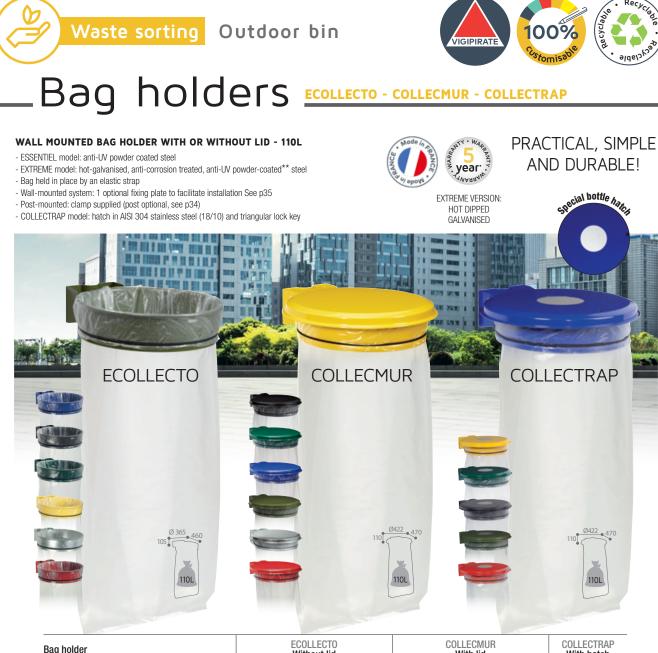

| 2          | X 60L                               |  |
|----------------------------------|---------------------------|------------|-------------------------------------|--|
| Colour                           | Litter bin<br>with covers | Litter bin | Litter bin<br>with signage<br>plate |  |
| Olive green RAL 6003             | 54560                     | 54520      | 54524                               |  |
| Moss green RAL 6005              | 54561                     | 54521      | 54525                               |  |
| Manganese grey                   | 54562                     | 54522      | 54526                               |  |
| Textured anthracite mat RAL 7016 | 54563                     | 54523      | 54527                               |  |

50034

**New** 



| Bag holder            |           | ECOLLECTO<br>Without lid |           | COLLECMUR<br>With lid |           |  |
|-----------------------|-----------|--------------------------|-----------|-----------------------|-----------|--|
| Colour                | ESSENTIEL | EXTREME                  | ESSENTIEL | EXTREME               | ESSENTIEL |  |
| Ultramarine RAL 5002  | 57075     | 57829                    | 57957     | 57805                 | 57517     |  |
| Manganese grey        | 57097     | 57831                    | 58216     | 57806                 | 57519     |  |
| Moss green RAL 6005   | 57115     | 57830                    | 57953     | 57804                 | 57518     |  |
| Colza yellow RAL 1021 | 58207     | 57828                    | 57952     | 57803                 | 5