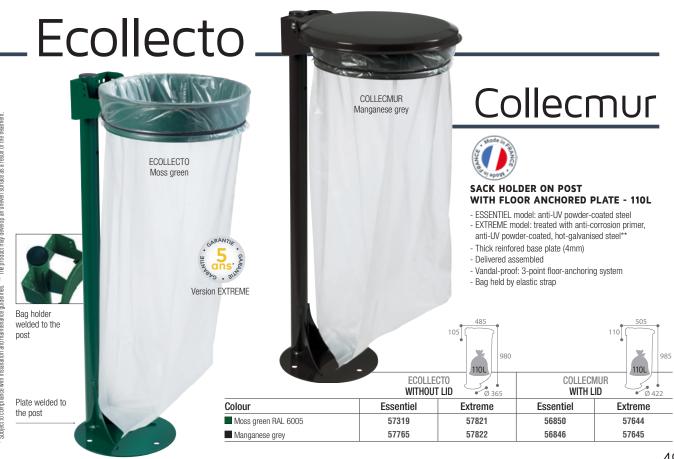

Anthracite grey



| Colour         | PREMIUM | EXTREME |
|----------------|---------|---------|
| Manganese grey | 56317   | 56315   |



of the bag





clamps to facilitate insertion and removal



**RO**SSIGNOL<sup>®</sup>

# VIGIPIRATE Ecollecto Collecmur Extreme



# **ECOLLECTO EXTREME COLLECMUR EXTREME**

#### WALL MOUNTED BAG HOLDER WITH OR WITHOUT LID - 110 L

- Treated with anti-corrosion primer, anti-UV powder-coated, hotgalvanised steel\*
- Bag held in place by an elastic strap
- Wall-mounted system: 1 optional plate to facilitate installation (see p35)
- Post-mounted: clamp supplied (post optional, see p34)



COLLECMUR Manganese grey ECOLLECTO Hot-dip galvanised vear. TNAAA 5

100%

DISCOVER ALL OF OUR "SPECIAL WASTE SORTING" BAG AND ACCESSORY HOLDERS ON PAGES 32 TO 35



Subject to compliance with installation and maintenance guidelines. \*\* The product may develop an uneven surface as a result of the treatment.



#### produit 00% Arkea\_ ARKEA 350 190 Locking latch under the bin WALL MOUNTED REMOVABLE BIN (padlock not 20L AND 40L 495 supplied) - Anticorrosion treated, anti-UV powder coated steel or brushed stainless steel AISI 304 (18/10) - Unhook to empty 400 - Wall-mounting spacers supplied 660 Coloris 20L 40L 501 Cement grey RAL 7033 58395 58400 Metal grey RAL 9006 58398 58403 20L - White 40L - Anthracite grey Manganese grey 58399 58404 ACCESSORIES Brushed stainless steel 56870 56872 Traffic white RAL 9016 56869 56871 Anthracite grey RAL 7016 58338 58337 200 POST FOR GROUND **BAG CLAMP** ANCHORING Ref. 56578 - 20L Ref. 57041 - Manganese grey Ref. 5