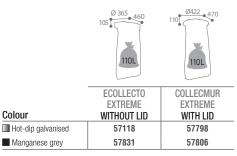

ground-anchoring system
- possible
- Inner galvanised steel bucket 60L
- Ref. 56205 Manganese grey
- Ref. 56206 Anthracite grey RAL 7016
- Ref. 56207 Corten effect





Anthracite grey



| Colour         | PREMIUM | EXTREME |
|----------------|---------|---------|
| Manganese grey | 56317   | 56315   |



of the bag





clamps to facilitate insertion and removal



**RO**SSIGNOL<sup>®</sup>

# VIGIPIRATE Ecollecto Collecmur Extreme



# **ECOLLECTO EXTREME COLLECMUR EXTREME**

#### WALL MOUNTED BAG HOLDER WITH OR WITHOUT LID - 110 L

- Treated with anti-corrosion primer, anti-UV powder-coated, hotgalvanised steel\*
- Bag held in place by an elastic strap
- Wall-mounted system: 1 optional plate to facilitate installation (see p35)
- Post-mounted: clamp supplied (post optional, see p34)



COLLECMUR Manganese grey ECOLLECTO Hot-dip galvanised vear. TNAAA 5

100%

DISCOVER ALL OF OUR "SPECIAL WASTE SORTING" BAG AND ACCESSORY HOLDERS ON PAGES 32 TO 35



Subject to compliance with installation and maintenance guidelines. \*\* The product may develop an uneven surface as a result of the treatment.



#### produit 00% Arkea\_ ARKEA 350 190 Locking latch under the bin WALL MOUNTED REMOVABLE BIN (padlock not 20L AND 40L 495 supplied) - Anticorrosion treated, anti-UV powder coated steel or brushed stainless steel AISI 304 (18/10) - Unhook to empty 400 - Wall-mounting spacers supplied 660 Coloris 20L 40L 501 Cement grey RAL 7033 58395 58400 Metal grey RAL 9006 58398 58403 20L - White 40L - Anthracite grey Manganese grey 58399 58404 ACCESSORIES Brushed stainless steel 56870 56872 T