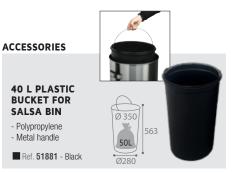

DISCOVER OUR STANDARD SHADES P.8



# CUba PRACTICAL, AESTHETIC AND DISCREET ON THE DESK









## Collectik ideal for car parks, shops, etc.







Simple emptying through magnetic hatch

### TICKET COLLECTOR - 5L

- Anti-UV powder-coated steel

- Stainless steel hinge

- Reduced openings to prevent the introduction of bulky objects
- Easy emptying thanks to a magnetic hatch located under the product

Ref. 51336 - Manganese grey



# Salsa EINGERPRINT ESISTANT

#### SALSA Ø 402 ROUND SWIVEL LID BIN 60L

- Stainless steel body and lid (fingerprint resistant)
- Swivel lid with adjustable stabilising counterweight
- Lid thickness: 0.5 mm / Body: 0.4 mm
- 2 integrated gripping handles on the body
- Base: Polypropylene plastic protecting from cleaning products
- Ref. 51880 Stainless steel



### KEEP YOUR UMBRELLAS TIDY!



Grey RAL 9022
Stainless steel
Sulphur yellow RAL 1016
Matt olive grey texture RAL 7002
Blue smooth matt RAL 5001







58537

58979

58732

59131

59132

59103

59100

59104

59114





# Handtouch Sensitive







#### HANDTOUCH BIN WITH PUSH OPENING LID 45L

- Anti-UV powder-coated steel or stainless steel body - ABS cover

- Manual opening system

Removable plastic inner bucket with metal handle
 Rubber seal base

#### Colour Traffic white RAL 9016 Manganese grey Grey RAL 9022 Stainless steel Sulphur yellow RAL 1016 Blue smooth matt RAL 5001 Matt olive grey texture RAL 7002



#### SENSITIVE BIN WITH AUTOMATIC OPENING LID 45L

- Anti-UV powder-coated steel or stainless steel body - ABS cover
- Fast and silent infra-red automatic opening system
- Prolo