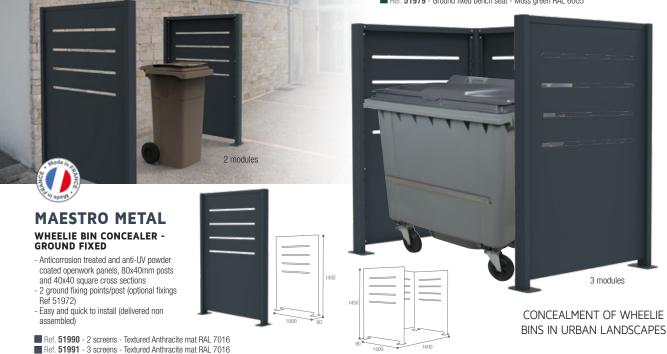

ibrato METAL

SOLID AND GOOD RESISTANCE TO WEATHER





# BALLADE METAL

### GROUND FIXED BENCH AND BENCH SEAT

- Anticorrosion treated and anti-UV powder coated steel (seat and backrest)
- Anticorrosion anti-UV powded coated flat steel base
- 4 point ground fixing (optional fixings Ref 51972)
- Strip on the front of the seat
- Easy and quick to install (delivered non assembled)
- Ref. 51967 Ground fixed bench Textured Anthracite mat RAL 7016
- Ref. 51968 Ground fixed bench Manganese grey
   Ref. 51969 Ground fixed bench Moss green RAL 6005
- Ref. 51909 Ground fixed bench Moss green FAE 0003
   CERIB 130021
   Ref. 51977 Ground fixed bench seat Textured Anthracite mat RAL 7016
- Ref. 51978 Ground fixed bench seat Manganese grey
- Ref. **51979** Ground fixed bench seat Moss green RAL 6005





DELIMITATION OF PEDESTRIAN SPACES AND TRAFFIC LANES

# Opus/Tenor/Alto/





- To be concreted in with Ø12mm hole (rebar not supplied -

optional Ref 409525SAV) Standard

|                            | 076              | Smm                 | 0 90                | mm                  | Ø 10                | 2mm                 |     |
|----------------------------|------------------|---------------------|---------------------|---------------------|---------------------|---------------------|-----|
| Anthracite mat<br>RAL 7016 | Standard bollard | HIGH VIZ<br>bollard | Standard<br>bollard | HIGH VIZ<br>bollard | Standard<br>bollard | HIGH VIZ<br>bollard |     |
| OPUS (Ball top)            | 51905            | 51910               | 51906               | 51911               | 51116