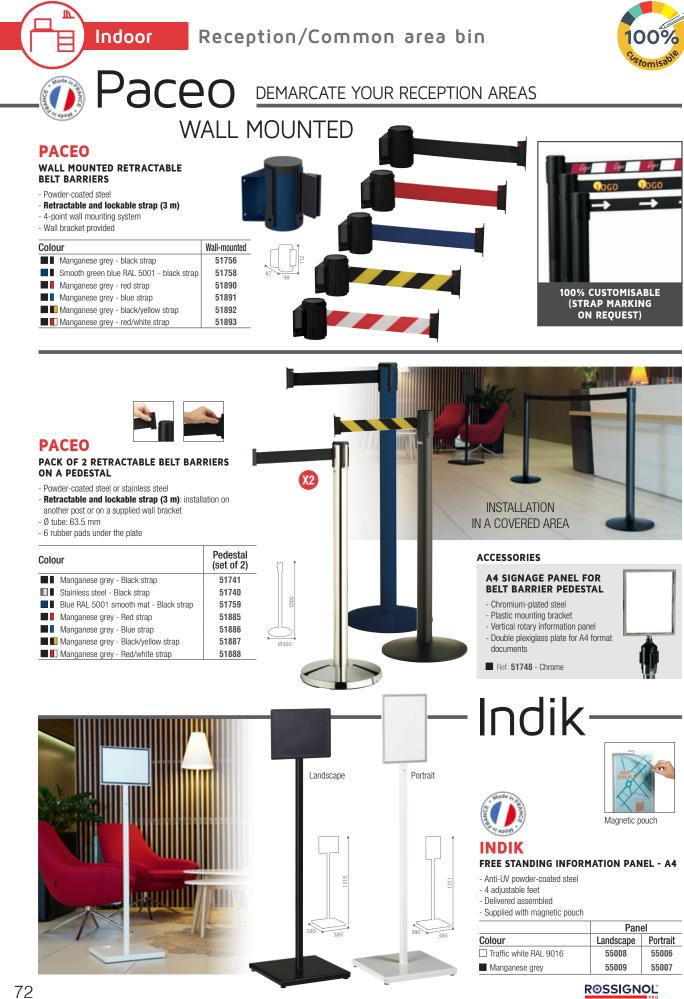

| -                                                                                                                                                                                                                           |  |
|       | 8L    | 8L         15L           8L         59781           59791         59804           59845         59710           59711         59711 | 8L         15L           8L         15L           59781         59580           59791         59583           59804         59805           59845         59827           59710         59750           59711         59751 |  |

TRY A LITTLE COLOUR! CUSTOMISABLE SUBJECT TO ESTIMATE - DISCOVER OUR STANDARD SHADES P.8



# CUba PRACTICAL, AESTHETIC AND DISCREET ON THE DESK









## Collectik ideal for car parks, shops, etc.







Simple emptying through magnetic hatch

### TICKET COLLECTOR - 5L

- Anti-UV powder-coated steel

- Stainless steel hinge

- Reduced openings to prevent the introduction of bulky objects
- Easy emptying thanks to a magnetic hatch located under the product

Ref. 51336 - Manganese grey



# Salsa EINGERPRINT ESISTANT

#### SALSA Ø 402 ROUND SWIVEL LID BIN 60L

- Stainless steel body and lid (fingerprint resistant)
- Swivel lid with adjustable stabilising counterweight
- Lid thickness: 0.5 mm / Body: 0.4 mm
- 2 integrated gripping handles on the body
- Base: Polypropylene plastic protecting from cleaning products
- Ref. 51880 Stainless steel



### KEEP YOUR UMBRELLAS TIDY!



Grey RAL 9022
Stainless steel
Sulphur yellow RAL 1016
Matt o