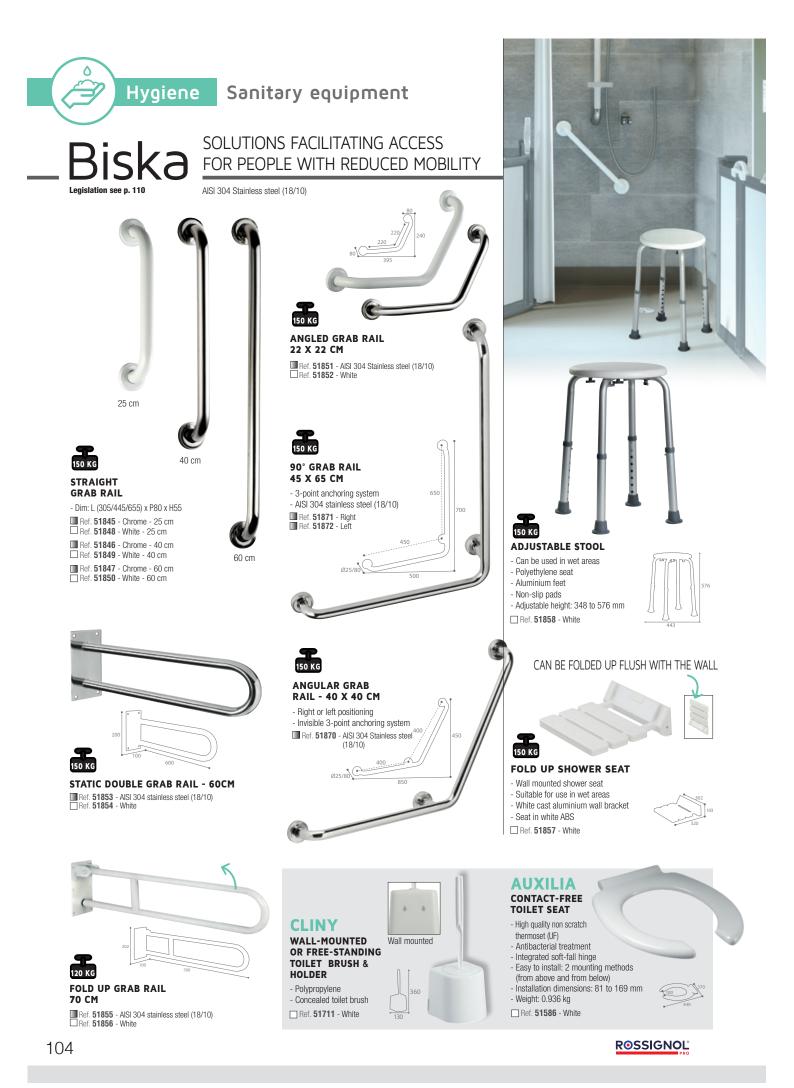

ated steel - 2-point wall-mounting system (stainless steel screws and screw-covers provided) - Perforated base: avoid the accumulation of water Ref. 52024 - Manganese grey WALL-MOUNTED SOAP DISPENSER - Anticorrosion treated and anti-UV powder coated steel bottle holder - 2-point wall-mounting system (stainless steel screws and screw-covers provided) - 0.3L polystyrene plastic bottle - Chromed plastic pump and nozzle Ref. 52024 - Manganese grey

#### **DOUBLE OR TRIPLE HOOK**

- Anti-corrosion treated and anti-UV powder-coated steel - 2-point wall-mounting system (stainless steel screws and screw-covers provided)
- Ref. 52026 2 hooks Manganese grey Ref. 52027 - 3 hooks - Manganese grey

ROSSIGNOL

TRY A LITTLE COLOUR! CUSTOMISABLE SUBJECT TO ESTIMATE - DISCOVER OUR STANDARD SHADES P.8













# Kileo



#### ELECTRIFIED GRID **INSECT KILLER - 11 W**

- ABS plastic, fire-resistant
- Free-standing
- Side switch
- Electrical protection CL II IPX2 - Mains connection
- Ref. 51440 11W Range 80 m<sup>2</sup>



#### CONSUMABLES

**KILEO** 

#### **COMPACT FLUORESCENT TUBE**

- Lifespan: 8,000 hours - Consumable for the compact insect killer (Ref. 51440) Ref. 51528 - 11 W - per unit

11W

- Chain for ceilingmounting **KILEO** GLUE TRAP **INSECT KILLER - 30 W** ELECTRIFIED GRID - Anti-UV powder-coated steel - Wall mounting with plate or suspension with chain **INSECT KILLER - 20 W/40 W** - Glueboard captures insects - Aluminium and plastic 30W - Electrical protection CL I - IPX0 - Mains connection - Suspended or free-standing - HACCP compliant - On/Off swith on the front - Elect