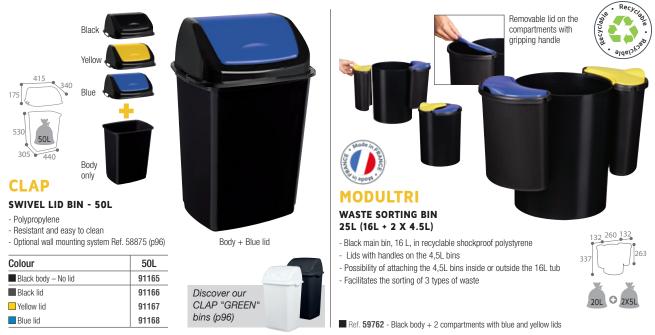

85L

|            | Lid wi | Lid with slot aperture |       |       | Lid without aperture |       |  |
|------------|--------|------------------------|-------|-------|----------------------|-------|--|
| Lid colour | 65L    | 85L                    | 110L  | 65L   | 85L                  | 110L  |  |
| Black      | 56180  | 56185                  | 56190 | 55500 | 55505                | 55510 |  |
| Green      | 56181  | 56186                  | 56191 | 55501 | 55506                | 55511 |  |
| Blue       | 56182  | 56187                  | 56192 | 55502 | 55507                | 55512 |  |
| Yellow     | 56183  | 56188                  | 56193 | 55503 | 55508                | 55513 |  |
| Red        | 56184  | 56189                  | 56194 | 55504 | 55509                | 55514 |  |





## Citwin Essentiel ROBUST

105

STATISTICS.



VIGIPIRATE







#### 3-way freestanding sackholder

#### CITWIN ESSENTIEL

**2 OR 3 WAY SACK HOLDER** 

- Anti-UV powder-coated steel

- Bag held in place by an elastic strap - Freestanding or 4 point ground anchoring

Wall mounted: 4-point anchoring system

|                                                    | WHITE body            | MANGANESE GREY body   |                       |  |  |  |
|----------------------------------------------------|-----------------------|-----------------------|-----------------------|--|--|--|
| 2-way sack holder                                  | Free-standing 2 x 75L | Free-standing 2 x 75L | Wall-mounted 2 x 110L |  |  |  |
| Ultramarine blue RAL 5002<br>Colza yellow RAL 1021 | 59312                 | 58