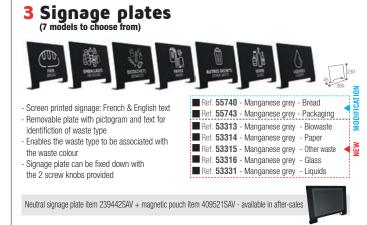

| 55770 | 55790         | 53321         |
| Sky blue RAL 5015                    | 55771 | 55791         | 53322         |
| Colza yellow RAL 1021                | 55772 | 55792         | 53323 ┥       |
| Traffic red RAL 3020                 | 55773 | 55793         | 53324         |
| Light grey RAL 9022                  | 55774 | 55794         | 53325         |
| Brown RAL 8001                       | 53310 | 53311         | 53312         |
| Smooth matt manganese grey (Liquids) | 53320 | 53319         | 53326         |

#### 2 2 side panels (depending on the chosen size)

#### PACK OF 2 SIDE PANELS

- Closes up both ends of the station

| Colour         | 65L   | 90L   | 110L  | 3 |
|----------------|-------|-------|-------|---|
| Manganese grey | 55765 | 55764 | 53330 | Z |



# 2 AVAILABLE IN 3 SIZES: 65L 90L AND 110L NEW



#### - Stainless steel sink with drain and connecting pipe - 2 integrated 10L HDPE tubs

\* Musculoskeletal disorders. \*\*Excluding liquid collection version



- 3 units (yellow, brown, grey) + 2 side panels + 3 signage plates (picto + French text:

biodéchets, emballages et autres déchets)

1491 3 x 65L 3 x 90L 3 x 110L Colour Manganese grey body Child Teen Adult Teen Adult Brown RAL 8001 Light grey RAL 9022 55680 53318 55681 Yellow RAL 1021 3 x 110L

3 x 110L

MODIFICATION

#### ACCESSORIES

#### FACILITATES THE MOVEMENT OF SINGLE OR MULTI-STREAM UNITS

**ALITRI** 

CASTOR KIT

**Composition:** 

- 4 swivel castors Ø50mm
- (2 with brake and 2 without brake) for 1 station - 2 swivel castors Ø50mm (without brake) for 1 additional statio