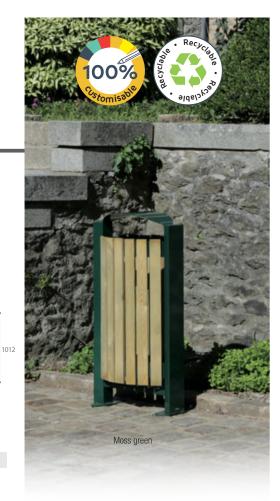

#### Together, let's recycle our waste

ROSSIGNOL complies with the regulatory requirements for selective sorting and waste collection with recycling bins installed in the administrative and production departments.

#### An Eco-Responsible Company

ROSSIGNOL is building, step by step, a dynamic approach aimed at respecting the environment and producing sustainably.