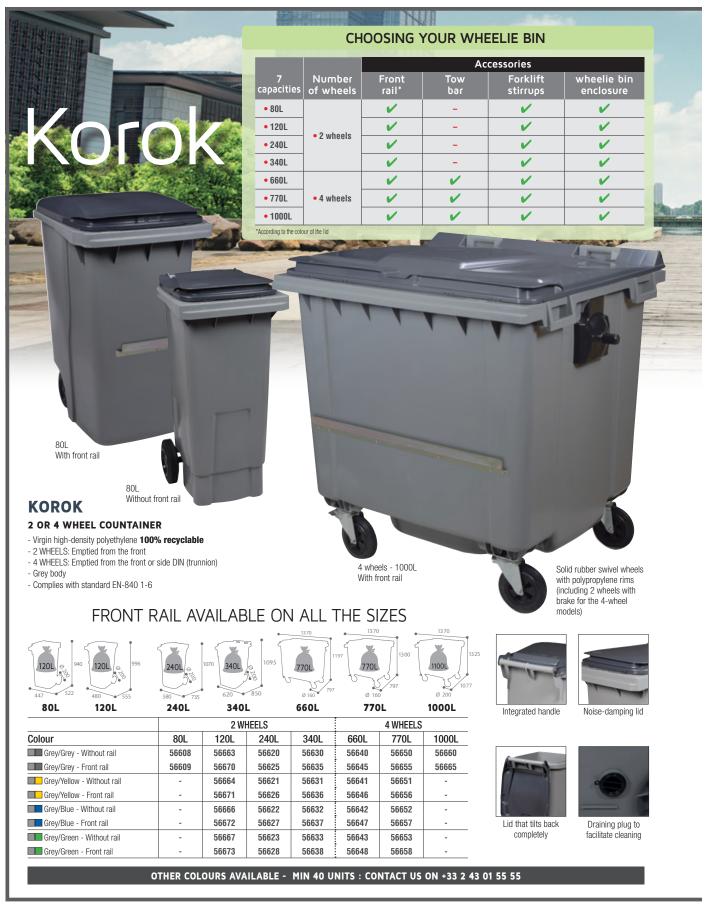

T FOR GROUND **BAG CLAMP** ANCHORING Ref. 56578 - 20L Ref. 57041 - Manganese grey Ref. 56579 - 40L

TRY A LITTLE COLOUR! CUSTOMISABLE SUBJECT TO ESTIMATE - DISCOVER OUR STANDARD COLOURS P8



Bag clamps to facilitate insertion and removal of the bag





ARKEA WALL-MOUNTED BIN - 40L

- Anti-corrosion treated and anti-UV powdercoated steel
- Discreet keyless ashtray locking system
- 4-point wall-mounting system
- Easy to open by tilting the bucket forward
   Reduced opening to prevent the insertion of bulky objects
- Ref. 56300 Cement grey RAL 7033
- Ref. 56303 Metal grey RAL 9006
- Ref. 56304 Manganese grey
- Ref. 56245 Anthracite grey RAL 7016

Full Arkea range (p46)



ACCESSORIES



- Galvanised steel - Gripping handle - Perforated base for evacuation of liquids Ref. 58871 - 40L



















# Green space bin

# Zeno

830

110L

Ø 425

110L

801

80

Ø 315

110L

750

**/OODEN** slats



#### **ZENO WOOD** PROTEC FREE-STANDING OR **GROUND-ANCHORED BIN 80L**

- Anti-corrosion treated and anti-UV powder-coated structure and lid Galvanised version: hot galvanised steel structure and lid - Lid without apertures - Varnished wooden slats in Ø 420
- accordance with the FSC standard - Bag holder in stainless steel
- facilitating bag insertion and removal - Vandal-proof: 3-point flooranchoring system
- Optional inner bucket (60L)

| Lid Colour                        | 80L   |
|-----------------------------------|-------|
| Manganese grey                    | 57602 |
| Colza yellow RAL 1021             | 57592 |
| Ultramarine blue RAL 5002         | 57593 |
| Galvanised stee