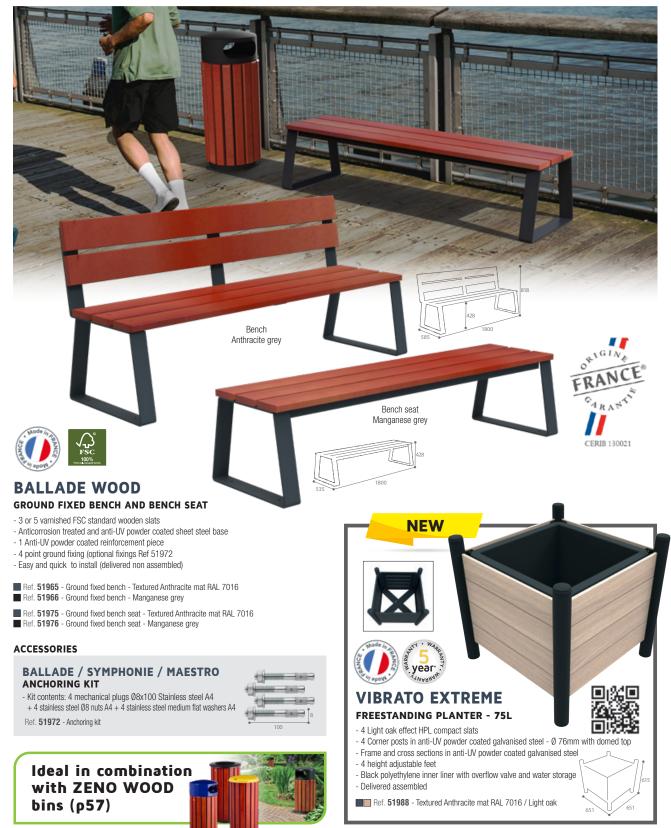

and manganese grey (p19)

BATCH OF 2 SETS OF RECYCLING STICKERS SUPPLIED

#### ACCESSORIES

### **CITWIN**

### **KIT OF 4 CASTORS**

# Composition:

- 4 swivel castors Ø50 mm (2 with brake and 2 without brake)
- Facilitates the positioning of the CITWIN

2 and 3 stream free-standing bin - Can be used for CITWIN 2 AND 3 stream

Ref. 59001 - Kit of 4 castors

Ref. 59001 - Kit of 4 castor



# CITWIN PREMIUM

#### + SET OF STICKERS

- Anti-corrosion treated and anti-UV powder coated steel
- Comes with 1 set of sorting stickers
- Accessory for the CITWIN 2x75L sack holder
- Anchoring kit supplied
- Ref. 58764 Manganese grey
- Ref. 57436 Traffic white RAL 9016



ROSSIGNOL

# (우리) Urban Furniture





# Ballade WOOD / Vibrato EXTREME

GUARANTEED QUALITY WOOD FROM SUSTAINABLY MANAGED FORESTS





# Ballade/Symphonie/Maestro EXTREME





Urban Furniture Chill Out / Greenery



# Ballade / Maestro / Vibrato METAL

SOLID AND GOOD RESISTANCE TO WEATHER





# BALLADE METAL

### GROUND FIXED BENCH AND BENCH SEAT

- Anticorrosion treated and anti-UV powder coated steel (seat and backrest)
- Anticorrosion anti-UV powded coated flat steel base
- 4 point ground fixing (optional fixings Ref 51972)
- Strip on the front of the seat
- Easy and quick to install (delivered non assembled)
- Ref. 51967 Ground fixed bench Textured Anthracite mat RAL 7016
- Ref. 51968 Ground fixed bench Manganese grey
   Ref. 51969 Ground fixed bench Moss green RAL 6005
- Ref. 51909 Ground fixed bench Moss green FAE 0003
   CERIB 130021
   Ref. 51977 Ground fixed bench seat Textured Anthracite mat RAL 7016
- Ref.