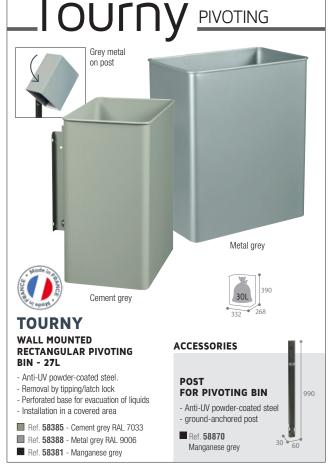

00 POST FOR GROUND **BAG CLAMP** ANCHORING Ref. 56578 - 20L Ref. 57041 - Manganese grey Ref. 56579 - 40L

TRY A LITTLE COLOUR! CUSTOMISABLE SUBJECT TO ESTIMATE - DISCOVER OUR STANDARD COLOURS P8



Bag clamps to facilitate insertion and removal of the bag





ARKEA WALL-MOUNTED BIN - 40L

- Anti-corrosion treated and anti-UV powdercoated steel
- Discreet keyless ashtray locking system
- 4-point wall-mounting system
- Easy to open by tilting the bucket forward
   Reduced opening to prevent the insertion of bulky objects
- Ref. 56300 Cement grey RAL 7033
- Ref. 56303 Metal grey RAL 9006
- Ref. 56304 Manganese grey
- Ref. 56245 Anthracite grey RAL 7016

Full Arkea range (p46)



ACCESSORIES



- Galvanised steel - Gripping handle - Perforated base for evacuation of liquids Ref. 58871 - 40L



















# Green space bin

# Zeno

830

110L

Ø 425

110L

801

80

Ø 315

110L

750

**/OODEN** slats



#### **ZENO WOOD** PROTEC FREE-STANDING OR **GROUND-ANCHORED BIN 80L**

- Anti-corrosion treated and anti-UV powder-coated structure and lid Galvanised version: hot galvanised steel structure and lid - Lid without apertures - Varnished wooden slats in Ø 420
- accordance with the FSC standard - Bag holder in stainless steel
- facilitating bag insertion and removal - Vandal-proof: 3-point flooranchoring system
- Optional inner bucket (60L)

| Lid Colour                        | 80L   |
|-----------------------------------|-------|
| Manganese grey                    | 57602 |
| Colza yellow RAL 1021             | 57592 |
| Ultramarine blue RAL 5002         | 57593 |
| Galvanise