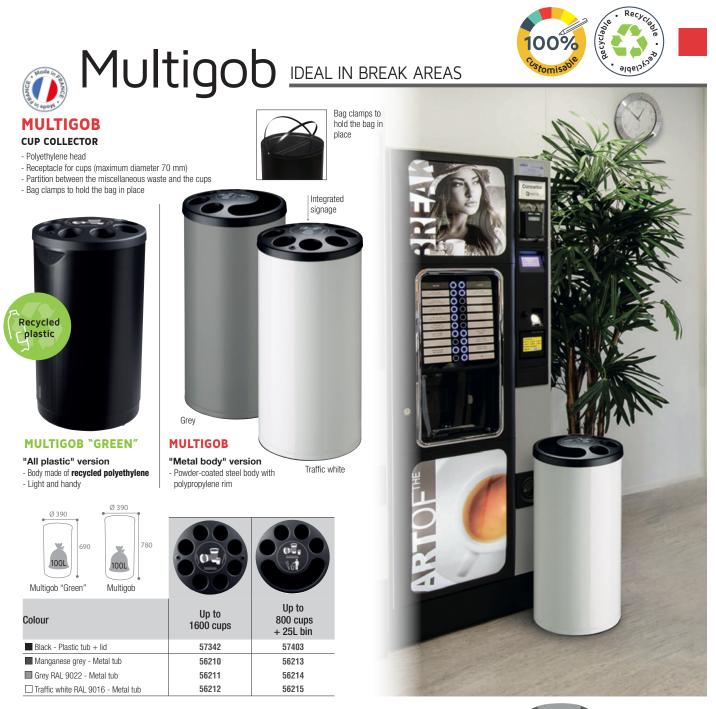

TIVE BIN WITH AUTOMATIC OPENING LID 45L

- Anti-UV powder-coated steel or stainless steel body - ABS cover
- Fast and silent infra-red automatic opening system
- Prolonged opening possible with contactless open & close button
- Removable plastic inner bucket with metal handle
   Rubber seal base
- 4 LR6 batteries not included
- HACCP compliant

45L 93580

93581

93582

93590 93588

93593

| Colour                           | 45L   |
|----------------------------------|-------|
| Traffic white RAL 9016           | 93560 |
| Manganese grey                   | 93561 |
| Grey RAL 9022                    | 93562 |
| Stainless steel                  | 93570 |
| Sulphur yellow RAL 1016          | 93568 |
| Blue smooth matt RAL 5001        | 93573 |
| Matt olive grey texture RAL 7002 | 93574 |







# Cyvomax

100L



#### CYVOMAX "GREEN" PUSH LID BIN 52L

 Recycled polyethylene
 Automatic close with internal lever and spring to block the flap open

- Bag held in place by "Bag clamps"

Ref. 58033 - Black







# Gobtout ideal for sandwich shops, cafés, etc.

VANDAL-PROOF

Indoor





bucket

#### GOBTOUT

**SNACK BAR BIN - 40L** 

380

- Anti-UV powder-coated steel
- Stainless steel hinge
- Flat surface on top of the bin for depositing trays
- 40 L galvanised steel bucket with handle supplied
- Easy insertion of waste thanks to 3 large openings
- Plastic feet avoiding contact with the ground - Vandal-proof: door locking by key lock and 4-point floor-
- anchoring possible
- Ref. 59854 Manganese grey









110L

Carrying handle for improved handling

- Anti-UV powder-coated stee