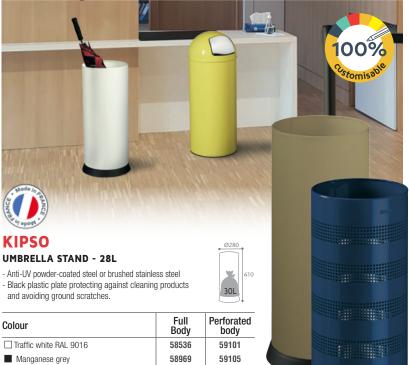

# CUba PRACTICAL, AESTHETIC AND DISCREET ON THE DESK









## Collectik ideal for car parks, shops, etc.







Simple emptying through magnetic hatch

### TICKET COLLECTOR - 5L

- Anti-UV powder-coated steel

- Stainless steel hinge

- Reduced openings to prevent the introduction of bulky objects
- Easy emptying thanks to a magnetic hatch located under the product

Ref. 51336 - Manganese grey



# Salsa EINGERPRINT ESISTANT

#### SALSA Ø 402 ROUND SWIVEL LID BIN 60L

- Stainless steel body and lid (fingerprint resistant)
- Swivel lid with adjustable stabilising counterweight
- Lid thickness: 0.5 mm / Body: 0.4 mm
- 2 integrated gripping handles on the body
- Base: Polypropylene plastic protecting from cleaning products
- Ref. 51880 Stainless steel



### KEEP YOUR UMBRELLAS TIDY!



Grey RAL 9022
Stainless steel
Sulphur yellow RAL 1016
Matt olive grey texture RAL 7002
Blue smooth matt RAL 5001







58537

58979

58732

59131

59132

59103

59100

59104

59114





# Handtouch Sensitive







#### HANDTOUCH BIN WITH PUSH OPENING LID 45L

- Anti-UV powder-coated steel or stainless steel body - ABS cover

- Manual opening system

Removable plastic inner bucket with metal handle
 Rubber seal base

#### Colour Traffic white RAL 9016 Manganese grey Grey RAL 9022 Stainless steel Sulphur yellow RAL 1016 Blue smooth matt RAL 5001 Matt olive grey texture RAL 7002



#### SENSITIVE BIN WITH AUTOMATIC OPENING LID 45L

- Anti-UV powder-coated steel or stainless steel body - ABS cover
- Fast and silent infra-red automatic opening system
- Prolonged opening possible with contac