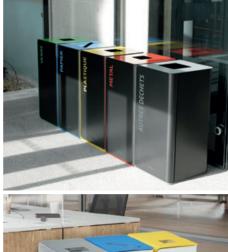

## SELECTING THE BEST OPTIONS WHEN CHOOSING THE CUBATRI MODULAR BIN

Facades with or without windows With or without castors

4 RA

| Waste sortin                                                                                                                                                                                                                                                                                                                                                                                                                                                                                                                                                                                                                                                                                                                                                                                                                                                                                                                                                                                                                                                                                                                                                                                                                                                                                                                                                                                                                                                                                                                                                                                                                                                      |                                                                                                                                                                                                                                                                                                  |                                                                       | - 901                                                                                                                                                                                    | -<br>er on                                                                                                                                                                             | a slid                                                                                                                                                                                  | ino ra          |                                                                                                                                                                                |                                                                                                                                                                                                                                                                                                                                                                            |
|-------------------------------------------------------------------------------------------------------------------------------------------------------------------------------------------------------------------------------------------------------------------------------------------------------------------------------------------------------------------------------------------------------------------------------------------------------------------------------------------------------------------------------------------------------------------------------------------------------------------------------------------------------------------------------------------------------------------------------------------------------------------------------------------------------------------------------------------------------------------------------------------------------------------------------------------------------------------------------------------------------------------------------------------------------------------------------------------------------------------------------------------------------------------------------------------------------------------------------------------------------------------------------------------------------------------------------------------------------------------------------------------------------------------------------------------------------------------------------------------------------------------------------------------------------------------------------------------------------------------------------------------------------------------|--------------------------------------------------------------------------------------------------------------------------------------------------------------------------------------------------------------------------------------------------------------------------------------------------|-----------------------------------------------------------------------|------------------------------------------------------------------------------------------------------------------------------------------------------------------------------------------|----------------------------------------------------------------------------------------------------------------------------------------------------------------------------------------|-----------------------------------------------------------------------------------------------------------------------------------------------------------------------------------------|-----------------|--------------------------------------------------------------------------------------------------------------------------------------------------------------------------------|----------------------------------------------------------------------------------------------------------------------------------------------------------------------------------------------------------------------------------------------------------------------------------------------------------------------------------------------------------------------------|
|                                                                                                                                                                                                                                                                                                                                                                                                                                                                                                                                                                                                                                                                                                                                                                                                                                                                                                                                                                                                                                                                                                                                                                                                                                                                                                                                                                                                                                                                                                                                                                                                                                                                   |                                                                                                                                                                                                                                                                                                  |                                                                       |                                                                                                                                                                                          | vithout wi                                                                                                                                                                             |                                                                                                                                                                                         |                 |                                                                                                                                                                                | castors                                                                                                                                                                                                                                                                                                                                                                    |
|                                                                                                                                                                                                                                                                                                                                                                                                                                                                                                                                                                                                                                                                                                                                                                                                                                                                                                                                                                                                                                                                                                                                                                                                                                                                                                                                                                                                                                                                                                                                                                                                                                                                   | )n of<br>Tional,                                                                                                                                                                                                                                                                                 | vrism                                                                 |                                                                                                                                                                                          | MEIAL                                                                                                                                                                                  |                                                                                                                                                                                         | EMBALLAGES      |                                                                                                                                                                                | ERIB 130021                                                                                                                                                                                                                                                                                                                                                                |
| CUBATRI<br>WASTE SORTING BIN WITH SACK HO<br>ON A SLIDING RAIL - 75L AND 90L<br>- Anti-UV powder coated steel<br>- Integrated sack holder on a sliding rail<br>- Push/pull opening system thanks to its mechanica<br>- 4 adjustable plastic feet for uneven floors<br>- Waste identification on the door<br>- "Vigipirate" version: 4 impact resistant, transpar<br>polycarbonate panels<br>- Version with "castors": 4 swivel castors<br>Ø50 mm: 2 with brake + 2 without brake                                                                                                                                                                                                                                                                                                                                                                                                                                                                                                                                                                                                                                                                                                                                                                                                                                                                                                                                                                                                                                                                                                                                                                                  | al latch***                                                                                                                                                                                                                                                                                      | <b>75L</b><br>384<br>380                                              | 90L                                                                                                                                                                                      | 760                                                                                                                                                                                    | 820                                                                                                                                                                                     |                 |                                                                                                                                                                                | 75L<br>Manganese<br>grey front                                                                                                                                                                                                                                                                                                                                             |
| CUBATRI<br>WASTE SORTING BIN WITH SACK HO<br>ON A SLIDING RAIL - 75L AND 90L<br>- Anti-UV powder coated steel<br>- Integrated sack holder on a sliding rail<br>- Push/pull opening system thanks to its mechanica<br>- 4 adjustable plastic feet for uneven floors<br>- Vaste identification on the door<br>- "Vigipirate" version: 4 impact resistant, transpa<br>polycarbonate panels<br>- Version with "castors": 4 swivel castors<br>Ø50 mm: 2 with brake + 2 without brake<br>- "Confidential papers" version:<br>Locking system with flat key lock<br>Secured rectangular slot 230x15mm                                                                                                                                                                                                                                                                                                                                                                                                                                                                                                                                                                                                                                                                                                                                                                                                                                                                                                                                                                                                                                                                     | OLDER<br>al latch***<br>arent                                                                                                                                                                                                                                                                    | 75L                                                                   | 624 <u>380</u>                                                                                                                                                                           | 760                                                                                                                                                                                    | 820<br>01<br>380<br>9                                                                                                                                                                   | OL<br>castors   | 90L<br>VIGIPIRATE                                                                                                                                                              | Manganese                                                                                                                                                                                                                                                                                                                                                                  |
| CUBATRI<br>WASTE SORTING BIN WITH SACK HO<br>ON A SLIDING RAIL - 75L AND 90L<br>- Anti-UV powder coated steel<br>- Integrated sack holder on a sliding rail<br>- Push/pull opening system thanks to its mechanica<br>- 4 adjustable plastic feet for uneven floors<br>- Vaste identification on the door<br>- "Vigipirate" version: 4 impact resistant, transpa<br>polycarbonate panels<br>- Version with "castors": 4 swivel castors<br>Ø50 mm: 2 with brake + 2 without brake<br>- "Confidential papers" version:<br>Locking system with flat key lock                                                                                                                                                                                                                                                                                                                                                                                                                                                                                                                                                                                                                                                                                                                                                                                                                                                                                                                                                                                                                                                                                                          | OLDER<br>al latch***<br>arent                                                                                                                                                                                                                                                                    | 75L<br>384 380                                                        | 624 <u>380</u>                                                                                                                                                                           | 0L<br>without<br>lock                                                                                                                                                                  | 9<br>with c                                                                                                                                                                             | without<br>lock | 90L<br>VIGIPIRATE<br>without<br>lock                                                                                                                                           | Manganese<br>grey front                                                                                                                                                                                                                                                                                                                                                    |
| CUBATRI<br>WASTE SORTING BIN WITH SACK HO<br>ON A SLIDING RAIL - 75L AND 90L<br>- Anti-UV powder coated steel<br>- Integrated sack holder on a sliding rail<br>- Push/pull opening system thanks to its mechanica<br>- 4 adjustable plastic feet for uneven floors<br>- Vaste identification on the door<br>- "Vigipirate" version: 4 impact resistant, transpa<br>polycarbonate panels<br>- Version with "castors": 4 swivel castors<br>Ø50 mm: 2 with brake + 2 without brake<br>- "Confidential papers" version:<br>Locking system with flat key lock<br>Secured rectangular slot 230x15mm<br>with deflector                                                                                                                                                                                                                                                                                                                                                                                                                                                                                                                                                                                                                                                                                                                                                                                                                                                                                                                                                                                                                                                   | OLDER<br>al latch***<br>arent<br>7<br>with<br>lock                                                                                                                                                                                                                                               | 75L<br>384<br>380<br>760<br>760<br>760                                | 9<br>with<br>lock                                                                                                                                                                        | 760<br>624<br>OL<br>without                                                                                                                                                            | 9<br>with c<br>with<br>lock                                                                                                                                                             | without<br>lock | VIGIPIRATE<br>without<br>lock                                                                                                                                                  | 90L<br>VIGIPIRATE<br>with castors<br>without<br>lock                                                                                                                                                                                                                                                                                                                       |
| CUBATRI<br>WASTE SORTING BIN WITH SACK HO<br>ON A SLIDING RAIL - 75L AND 90L<br>- Anti-UV powder coated steel<br>- Integrated sack holder on a sliding rail<br>- Push/pull opening system thanks to its mechanica<br>- 4 adjustable plastic feet for uneven floors<br>- Vaste identification on the door<br>- "Vigipirate" version: 4 impact resistant, transpa<br>polycarbonate panels<br>- Version with "castors": 4 swivel castors<br>Ø50 mm: 2 with brake + 2 without brake<br>- "Confidential papers" version:<br>Locking system with flat key lock<br>Secured rectangular slot 230x15mm                                                                                                                                                                                                                                                                                                                                                                                                                                                                                                                                                                                                                                                                                                                                                                                                                                                                                                                                                                                                                                                                     | OLDER<br>al latch***<br>arent<br>7<br>with                                                                                                                                                                                                                                                       | 75L<br>384<br>380<br>760<br>760                                       | 624 3380<br>9<br>with                                                                                                                                                                    | 0L<br>without<br>lock                                                                                                                                                                  | 9<br>with c                                                                                                                                                                             | without<br>lock | VIGIPIRATE                                                                                                                                                                     | 90L<br>VIGIPIRATE<br>with castors<br>without                                                                                                                                                                                                                                                                                                                               |
| CUBATRI<br>WASTE SORTING BIN WITH SACK HO<br>ON A SLIDING RAIL - 75L AND 90L<br>- Anti-UV powder coated steel<br>- Integrated sack holder on a sliding rail<br>- Push/pull opening system thanks to its mechanica<br>- 4 adjustable plastic feet for uneven floors<br>- Waste identification on the door<br>- "Vigipirate" version: 4 impact resistant, transpa<br>polycarbonate panels<br>- Version with "castors": 4 swivel castors<br>Ø50 mm: 2 with brake + 2 without brake<br>- "Confidential papers" version:<br>Locking system with flat key lock<br>Secured rectangular slot 230x15mm<br>with deflector<br>Papier - Sky blue RAL 5015<br>- Plastique - Cotza yellow RAL 1021<br>- Métal - Traffic red RAL 3020                                                                                                                                                                                                                                                                                                                                                                                                                                                                                                                                                                                                                                                                                                                                                                                                                                                                                                                                            | OLDER<br>al latch***<br>arent<br>7<br>with<br>lock<br>55781<br>55782<br>55783                                                                                                                                                                                                                    | 75L<br>384<br>380<br>5L                                               | 9<br>with<br>lock<br>55421<br>55422<br>55419                                                                                                                                             | 0L<br>without<br>lock<br>MANGANESI                                                                                                                                                     | 9<br>with c<br>with<br>lock<br>= GREY front<br>54823<br>54824<br>54821                                                                                                                  | without<br>lock | VIGIPIRATE<br>without<br>lock<br>55587<br>55588<br>55588                                                                                                                       | 90L<br>VIGIPIRATE<br>with castors<br>Without<br>lock<br>54803<br>54804<br>54801                                                                                                                                                                                                                                                                                            |
| CUBATRI<br>WASTE SORTING BIN WITH SACK HO<br>ON A SLIDING RAIL - 75L AND 90L<br>- Anti-UV powder coated steel<br>- Integrated sack holder on a sliding rail<br>- Push/pull opening system thanks to its mechanica<br>- 4 adjustable plastic feet for uneven floors<br>- Waste identification on the door<br>- "Vigipirate" version: 4 impact resistant, transpa<br>polycarbonate panels<br>- Version with "castors": 4 swivel castors<br>Ø50 mm: 2 with brake + 2 without brake<br>- "Confidential papers" version:<br>Locking system with flat key lock<br>Secured rectangular slot 230x15mm<br>with deflector<br>Papier - Sky blue RAL 5015<br>- Plastique - Colza yellow RAL 1021<br>- Métal - Traffic red RAL 3020<br>- Autres déchets - Light grey RAL 9022                                                                                                                                                                                                                                                                                                                                                                                                                                                                                                                                                                                                                                                                                                                                                                                                                                                                                                  | OLDER<br>al latch***<br>arent<br>7<br>with<br>lock<br>55781<br>55782<br>55783<br>55784                                                                                                                                                                                                           | 75L<br>384<br>380<br>5L                                               | 9<br>with<br>lock<br>55421<br>55422<br>55419<br>55420                                                                                                                                    | 0L<br>without<br>lock<br>MANGANESI<br>-<br>-<br>-<br>-                                                                                                                                 | 9<br>with c<br>with<br>lock<br>= GREY front<br>54823<br>54824<br>54821<br>54822                                                                                                         | without<br>lock | VIGIPIRATE<br>without<br>lock<br>55587<br>55588<br>55588<br>55585<br>55586                                                                                                     | 90L<br>VIGIPIRATE<br>with castors<br>Without<br>lock<br>54803<br>54804<br>54801<br>54801<br>54802                                                                                                                                                                                                                                                                          |
| CUBATRI<br>WASTE SORTING BIN WITH SACK HO<br>ON A SLIDING RAIL - 75L AND 90L<br>- Anti-UV powder coated steel<br>- Integrated sack holder on a sliding rail<br>- Push/pull opening system thanks to its mechanica<br>- 4 adjustable plastic feet for uneven floors<br>- Waste identification on the door<br>- "Vigipirate" version: 4 impact resistant, transpa<br>polycarbonate panels<br>- Version with "castors": 4 swivel castors<br>Ø50 mm: 2 with brake + 2 without brake<br>- "Confidential papers" version:<br>Locking system with flat key lock<br>Secured rectangular slot 230x15mm<br>with deflector<br>Papier - Sky blue RAL 5015<br>- Plastique - Colza yellow RAL 1021<br>- Métal - Traffic red RAL 3020<br>- Autres déchets - Light grey RAL 9022<br>- Verre - Yellow green RAL 6018                                                                                                                                                                                                                                                                                                                                                                                                                                                                                                                                                                                                                                                                                                                                                                                                                                                               | OLDER<br>al latch***<br>arent<br>7<br>with<br>lock<br>55781<br>55782<br>55783<br>55783<br>55784<br>55786                                                                                                                                                                                         | 75L<br>384<br>380<br>5L                                               | 9<br>with<br>lock<br>55421<br>55422<br>55419<br>55420<br>55423                                                                                                                           | 0L<br>without<br>lock<br>MANGANESI                                                                                                                                                     | 9<br>with c<br>with<br>lock<br><b>GREY front</b><br>54823<br>54824<br>54821<br>54822<br>54825                                                                                           | without<br>lock | VIGIPIRATE<br>without<br>lock<br>55587<br>55588<br>55588<br>55585<br>55586<br>55586<br>55589                                                                                   | 90L<br>VIGIPIRATE<br>with castors<br>Without<br>lock<br>54803<br>54804<br>54801<br>54801<br>54802<br>54805                                                                                                                                                                                                                                                                 |
| CUBATRI<br>WASTE SORTING BIN WITH SACK HO<br>ON A SLIDING RAIL - 75L AND 90L<br>- Anti-UV powder coated steel<br>- Integrated sack holder on a sliding rail<br>- Push/pull opening system thanks to its mechanica<br>- 4 adjustable plastic feet for uneven floors<br>- Waste identification on the door<br>- "Vigipirate" version: 4 impact resistant, transpa<br>polycarbonate panels<br>- Version with "castors": 4 swivel castors<br>Ø50 mm: 2 with brake + 2 without brake<br>- "Confidential papers" version:<br>Locking system with flat key lock<br>Secured rectangular slot 230x15mm<br>with deflector<br>Papier - Sky blue RAL 5015<br>- Plastique - Colza yellow RAL 1021<br>- Métal - Traffic red RAL 3020<br>- Autres déchets - Light grey RAL 9022<br>- Verre - Yellow green RAL 6018<br>- Gobelets - White RAL 9016                                                                                                                                                                                                                                                                                                                                                                                                                                                                                                                                                                                                                                                                                                                                                                                                                                | OLDER<br>al latch***<br>arent<br>7<br>with<br>lock<br>55781<br>55782<br>55783<br>55783<br>55784<br>55786<br>55788                                                                                                                                                                                | 75L<br>384<br>380<br>5L                                               | 9<br>with<br>lock<br>55421<br>55422<br>55419<br>55420<br>55423<br>55423<br>55418                                                                                                         | 0L<br>without<br>lock<br>MANGANESI<br>-<br>-<br>-<br>-<br>-<br>-                                                                                                                       | 9<br>with c<br>with<br>lock<br>GREY front<br>54823<br>54824<br>54821<br>54822<br>54825<br>54820                                                                                         | without<br>lock | VIGIPIRATE<br>without<br>lock<br>55587<br>55588<br>55588<br>55586<br>55586<br>55589<br>55584                                                                                   | 90L<br>VIGIPIRATE<br>with castors<br>Without<br>lock<br>54803<br>54804<br>54801<br>54801<br>54802<br>54805<br>54805                                                                                                                                                                                                                                                        |
| CUBATRI<br>WASTE SORTING BIN WITH SACK HO<br>ON A SLIDING RAIL - 75L AND 90L<br>- Anti-UV powder coated steel<br>- Integrated sack holder on a sliding rail<br>- Push/pull opening system thanks to its mechanica<br>- 4 adjustable plastic feet for uneven floors<br>- Waste identification on the door<br>- "Vigipirate" version: 4 impact resistant, transpa<br>polycarbonate panels<br>- Version with "castors": 4 swivel castors<br>Ø50 mm: 2 with brake + 2 without brake<br>- "Confidential papers" version:<br>Locking system with flat key lock<br>Secured rectangular slot 230x15mm<br>with deflector<br>Papier - Sky blue RAL 5015<br>- Plastique - Colza yellow RAL 1021<br>- Métal - Traffic red RAL 3020<br>- Autres déchets - Light grey RAL 9022<br>- Verre - Yellow green RAL 6018<br>- Gobelets - White RAL 9016<br>- Cartouches - Brown RAL 8001                                                                                                                                                                                                                                                                                                                                                                                                                                                                                                                                                                                                                                                                                                                                                                                               | OLDER<br>al latch***<br>arent<br>7<br>with<br>lock<br>55781<br>55782<br>55783<br>55783<br>55784<br>55786                                                                                                                                                                                         | 75L<br>384<br>380<br>55L                                              | 9<br>with<br>lock<br>55421<br>55422<br>55419<br>55420<br>55423                                                                                                                           | OL<br>without<br>lock<br>MANGANESI<br>-<br>-<br>-<br>-<br>-<br>-<br>-<br>-<br>-<br>-<br>-<br>-<br>-<br>-<br>-<br>-<br>-<br>-<br>-                                                      | 9<br>with c<br>with<br>lock<br><b>GREY front</b><br>54823<br>54824<br>54821<br>54822<br>54825                                                                                           | without<br>lock | VIGIPIRATE<br>without<br>lock<br>55587<br>55588<br>55588<br>55585<br>55586<br>55586<br>55589                                                                                   | 90L<br>VIGIPIRATE<br>with castors<br>Without<br>lock<br>54803<br>54804<br>54801<br>54801<br>54802<br>54805                                                                                                                                                                                                                                                                 |
| CUBATRI<br>WASTE SORTING BIN WITH SACK HO<br>ON A SLIDING RAIL - 75L AND 90L<br>- Anti-UV powder coated steel<br>- Integrated sack holder on a sliding rail<br>- Push/pull opening system thanks to its mechanica<br>- 4 adjustable plastic feet for uneven floors<br>- Waste identification on the door<br>- "Vigipirate" version: 4 impact resistant, transpa<br>polycarbonate panels<br>- Version with "castors": 4 swivel castors<br>Ø50 mm: 2 with brake + 2 without brake<br>- "Confidential papers" version:<br>Locking system with flat key lock<br>Secured rectangular slot 230x15mm<br>with deflector<br>Papier - Sky blue RAL 5015<br>- Plastique - Colza yellow RAL 1021<br>- Métal - Traffic red RAL 3020<br>- Autres déchets - Light grey RAL 9022<br>- Verre - Yellow green RAL 6018<br>- Gobelets - White RAL 9016                                                                                                                                                                                                                                                                                                                                                                                                                                                                                                                                                                                                                                                                                                                                                                                                                                | OLDER<br>al latch***<br>arent<br>7<br>with<br>lock<br>55781<br>55782<br>55783<br>55784<br>55786<br>55788<br>55788<br>55788<br>55788                                                                                                                                                              | 75L<br>384<br>380<br>5L                                               | 9<br>with<br>lock<br>55421<br>55422<br>55419<br>55420<br>55423<br>55423<br>55418<br>55417                                                                                                | 0L<br>without<br>lock<br>MANGANESI<br>-<br>-<br>-<br>-<br>-<br>-                                                                                                                       | 9<br>with c<br>with<br>lock<br>GREY front<br>54823<br>54824<br>54821<br>54822<br>54822<br>54825<br>54820<br>54819                                                                       | without<br>lock | VIGIPIRATE<br>without<br>lock<br>55587<br>55588<br>55588<br>55586<br>55586<br>55589<br>55584                                                                                   | 90L         90L         VIGIPIRATE         with castors         without         10ck         54803         54804         54801         54802         54805         54800                                                                                                                                                                                                   |
| CUBATRI<br>WASTE SORTING BIN WITH SACK HO<br>ON A SLIDING RAIL - 75L AND 90L<br>- Anti-UV powder coated steel<br>- Integrated sack holder on a sliding rail<br>- Push/pull opening system thanks to its mechanica<br>- 4 adjustable plastic feet for uneven floors<br>- Waste identification on the door<br>- "Vigipirate" version: 4 impact resistant, transpa<br>polycarbonate panels<br>- Version with "castors": 4 swivel castors<br>Ø50 mm: 2 with brake + 2 without brake<br>- "Confidential papers" version:<br>Locking system with flat key lock<br>Secured rectangular slot 230x15mm<br>with deflector<br>Papier - Sky blue RAL 5015<br>- Plastique - Colza yellow RAL 1021<br>- Métal - Traffic red RAL 3020<br>- Autres déchets - Light grey RAL 9022<br>- Verre - Yellow green RAL 6018<br>- Gobelets - White RAL 9016<br>- Cartouches - Brown RAL 8001<br>- Papiers confidentiels - Sky blue RAL 5015                                                                                                                                                                                                                                                                                                                                                                                                                                                                                                                                                                                                                                                                                                                                                | OLDER<br>al latch***<br>arent<br>7<br>with<br>lock<br>55781<br>55782<br>55783<br>55783<br>55784<br>55786<br>55788<br>55788<br>55787<br>-                                                                                                                                                         | 75L<br>384<br>380<br>55L<br>i without<br>lock<br>-<br>-<br>-<br>54835 | 9<br>with<br>lock<br>55421<br>55422<br>55419<br>55420<br>55423<br>55418<br>55417<br>-                                                                                                    | 0L<br>without<br>lock<br>MANGANESI<br>-<br>-<br>-<br>-<br>54837<br>-                                                                                                                   | 9<br>with c<br>with<br>lock<br>GREY front<br>54823<br>54824<br>54821<br>54822<br>54825<br>54820<br>54819<br>-                                                                           | without<br>lock | VIGIPIRATE<br>without<br>lock<br>55587<br>55588<br>55588<br>55585<br>55586<br>55589<br>55584<br>55583<br>-                                                                     | 90L         90L         VIGIPIRATE         with castors         without         54803         54804         54801         54802         54805         54800         54800         54799                                                                                                                                                                                    |
| CUBATRI<br>WASTE SORTING BIN WITH SACK HO<br>ON A SLIDING RAIL - 75L AND 90L<br>- Anti-UV powder coated steel<br>- Integrated sack holder on a sliding rail<br>- Push/pull opening system thanks to its mechanica<br>- 4 adjustable plastic feet for uneven floors<br>- Waste identification on the door<br>- "Vigipirate" version: 4 impact resistant, transpa<br>polycarbonate panels<br>- Version with "castors": 4 swivel castors<br>Ø50 mm: 2 with brake + 2 without brake<br>- "Confidential papers" version:<br>Locking system with flat key lock<br>Secured rectangular slot 230x15mm<br>with deflector<br>Papier - Sky blue RAL 5015<br>- Plastique - Colza yellow RAL 1021<br>- Métal - Traffic red RAL 3020<br>- Autres déchets - Light grey RAL 9022<br>- Verre - Yellow green RAL 6018<br>- Gobelets - White RAL 9016<br>- Cartouches - Brown RAL 8001<br>- Papiers confidentiels - Sky blue RAL 5015                                                                                                                                                                                                                                                                                                                                                                                                                                                                                                                                                                                                                                                                                                                                                | OLDER<br>al latch***<br>arent<br>7<br>with<br>lock<br>55781<br>55782<br>55783<br>55783<br>55784<br>55786<br>55788<br>55788<br>55787<br>-                                                                                                                                                         | 75L<br>384<br>380<br>55L<br>i without<br>lock<br>-<br>-<br>-<br>54835 | 9<br>with<br>lock<br>55421<br>55422<br>55419<br>55420<br>55423<br>55418<br>55417<br>-                                                                                                    | 0L<br>without<br>lock<br>MANGANESI<br>-<br>-<br>-<br>-<br>54837<br>-                                                                                                                   | 9<br>with c<br>with<br>lock<br>GREY front<br>54823<br>54824<br>54821<br>54822<br>54825<br>54820<br>54819<br>-<br>54849                                                                  | without<br>lock | VIGIPIRATE<br>without<br>lock<br>55587<br>55588<br>55588<br>55585<br>55586<br>55589<br>55584<br>55583<br>-                                                                     | 90L<br>VIGIPIRATE<br>with castors<br>Without<br>lock<br>54803<br>54804<br>54804<br>54801<br>54802<br>54805<br>54805<br>54800<br>54799                                                                                                                                                                                                                                      |
| CUBATRI WASTE SORTING BIN WITH SACK HO ON A SLIDING RAIL - 75L AND 90L - Anti-UV powder coated steel - Integrated sack holder on a sliding rail - Push/pull opening system thanks to its mechanica - 4 adjustable plastic feet for uneven floors - Waste identification on the door - "Vigipirate" version: 4 impact resistant, transpa polycarbonate panels - Version with "castors": 4 swivel castors Ø50 mm: 2 with brake + 2 without brake - "Confidential papers" version: Locking system with flat key lock Secured rectangular slot 230x15mm with deflector Papier - Sky blue RAL 5015 Plastique - Colza yellow RAL 1021 Métal - Traffic red RAL 3020 Autres déchets - Light grey RAL 9022 Verre - Yellow green RAL 6018 Gobelets - White RAL 9016 Cartouches - Brown RAL 8001 Papiers confidentiels - Sky blue RAL 5015 Emballages - Colza yellow RAL 1021                                                                                                                                                                                                                                                                                                                                                                                                                                                                                                                                                                                                                                                                                                                                                                                                | OLDER<br>al latch***<br>arent<br>7<br>with<br>lock<br>55781<br>55782<br>55783<br>55784<br>55783<br>55784<br>55786<br>55788<br>55788<br>55787<br>-<br>54845                                                                                                                                       | 75L<br>384<br>380<br>55L<br>i without<br>lock<br>-<br>-<br>-<br>54835 | 9<br>with<br>lock<br>55421<br>55422<br>55419<br>55420<br>55420<br>55423<br>55418<br>55417<br>-<br>54847                                                                                  | 0L<br>without<br>lock<br>MANGANESI<br>-<br>-<br>-<br>-<br>54837<br>-<br>-<br>-<br>-<br>-<br>-<br>-<br>-<br>-<br>-<br>-<br>-<br>-<br>-<br>-<br>-<br>-<br>-<br>-                         | 9<br>with c<br>with<br>lock<br>GREY front<br>54823<br>54824<br>54821<br>54822<br>54825<br>54820<br>54819<br>-<br>54849<br>E front                                                       | without<br>lock | VIGIPIRATE<br>without<br>lock<br>55587<br>55588<br>55585<br>55586<br>55586<br>55589<br>55584<br>55583<br>-<br>55583<br>-<br>55883                                              | 90L<br>VIGIPIRATE<br>with castors<br>without<br>lock<br>54803<br>54804<br>54801<br>54802<br>54805<br>54805<br>54800<br>54799<br>-<br>54853                                                                                                                                                                                                                                 |
| CUBATRI WASTE SORTING BIN WITH SACK HO ON A SLIDING RAIL - 75L AND 90L - Anti-UV powder coated steel - Integrated sack holder on a sliding rail - Push/pull opening system thanks to its mechanica - 4 adjustable plastic feet for uneven floors - Waste identification on the door - "Vigipirate" version: 4 impact resistant, transpa polycarbonate panels - Version with "castors": 4 swivel castors Ø50 mm: 2 with brake + 2 without brake - "Confidential papers" version: Locking system with flat key lock Secured rectangular slot 230x15mm with deflector Papier - Sky blue RAL 5015 Plastique - Colza yellow RAL 1021 Métal - Traffic red RAL 3020 Autres déchets - Light grey RAL 9022 Verre - Yellow green RAL 6018 Gobelets - White RAL 9016 Cartouches - Brown RAL 8001 Papiers confidentiels - Sky blue RAL 5015 Emballages - Colza yellow RAL 1021 Papier - Sky blue RAL 5015                                                                                                                                                                                                                                                                                                                                                                                                                                                                                                                                                                                                                                                                                                                                                                     | OLDER<br>al latch***<br>arent<br>7<br>with<br>lock<br>55781<br>55782<br>55783<br>55784<br>55783<br>55784<br>55786<br>55788<br>55786<br>55788<br>55786<br>55788<br>55787<br>-<br>54845                                                                                                            | 75L<br>384<br>380<br>55L<br>i without<br>lock<br>-<br>-<br>-<br>54835 | 9<br>with<br>lock<br>55421<br>55422<br>55419<br>55420<br>55423<br>55418<br>55417<br>-<br>54847<br>55414                                                                                  | 0L<br>without<br>lock<br>MANGANESI<br>-<br>-<br>-<br>-<br>54837<br>-<br>-<br>-<br>-<br>-<br>-<br>-<br>-<br>-<br>-<br>-<br>-<br>-<br>-<br>-<br>-<br>-<br>-<br>-                         | 9<br>with c<br>with<br>lock<br>GREY front<br>54823<br>54824<br>54821<br>54822<br>54825<br>54820<br>54819<br>-<br>54849<br>E front<br>54816                                              | without<br>lock | VIGIPIRATE<br>without<br>lock<br>55587<br>55588<br>55585<br>55586<br>55589<br>55584<br>55583<br>-<br>54851<br>55580                                                            | Year90LYIGIPIRATEWithoutlock54803548045480154805548055480054799-548535479654794                                                                                                                                                                                                                                                                                            |
| CUBATRI<br>WASTE SORTING BIN WITH SACK HO<br>ON A SLIDING RAIL - 75L AND 90L<br>- Anti-UV powder coated steel<br>- Integrated sack holder on a sliding rail<br>- Push/pull opening system thanks to its mechanica<br>- 4 adjustable plastic feet for uneven floors<br>- Waste identification on the door<br>- "Vigipirate" version: 4 impact resistant, transpa<br>polycarbonate panels<br>- Version with "castors": 4 swivel castors<br>Ø50 mm: 2 with brake + 2 without brake<br>- "Confidential papers" version:<br>Locking system with flat key lock<br>Secured rectangular slot 230x15mm<br>with deflector<br>- Papier - Sky blue RAL 5015<br>- Plastique - Colza yellow RAL 1021<br>- Métal - Traffic red RAL 3020<br>- Autres déchets - Light grey RAL 9022<br>- Verre - Yellow green RAL 6018<br>- Gobelets - White RAL 9016<br>- Cartouches - Brown RAL 8001<br>- Papiers confidentiels - Sky blue RAL 5015<br>- Emballages - Colza yellow RAL 1021<br>- Papier - Sky blue RAL 5015<br>- Plastique - Colza yellow RAL 1021<br>- Papier - Sky blue RAL 5015<br>- Plastique - Colza yellow RAL 1021<br>- Papier - Sky blue RAL 5015<br>- Plastique - Colza yellow RAL 1021<br>- Papier - Sky blue RAL 5015<br>- Plastique - Colza yellow RAL 1021<br>- Papier - Sky blue RAL 5015<br>- Plastique - Colza yellow RAL 1021<br>- Papier - Sky blue RAL 5015<br>- Plastique - Colza yellow RAL 1021<br>- Métal - Traffic red RAL 3020<br>- Autres déchets - Light grey RAL 9022                                                                                                                                                                                | OLDER<br>al latch***<br>arent<br>7<br>with<br>lock<br>55781<br>55782<br>55783<br>55784<br>55783<br>55784<br>55786<br>55783<br>55784<br>55786<br>55783<br>55784<br>55786<br>55783<br>55784<br>55786<br>55783<br>55784<br>55783<br>55784<br>55781<br>55778<br>55370<br>55371<br>55372<br>55373     | 75L<br>384<br>380<br>55L<br>i without<br>lock<br>-<br>-<br>-<br>54835 | 9<br>with<br>lock<br>55421<br>55422<br>55419<br>55420<br>55423<br>55418<br>55423<br>55418<br>55417<br>-<br>54847<br>55414<br>55415<br>55414<br>55415<br>55412<br>55413                   | 0L<br>without<br>lock<br>MANGANESI<br>-<br>-<br>-<br>-<br>54837<br>-<br>-<br>-<br>-<br>-<br>-<br>-<br>-<br>-<br>-<br>-<br>-<br>-<br>-<br>-<br>-<br>-<br>-<br>-                         | 9<br>with c<br>with<br>lock<br>GREY front<br>54823<br>54824<br>54821<br>54822<br>54825<br>54820<br>54829<br>54849<br>54849<br>54816<br>54816<br>54817<br>54814<br>54815                 | without<br>lock | VIGIPIRATE<br>without<br>lock<br>55587<br>55588<br>55585<br>55586<br>55589<br>55584<br>55583<br>-<br>55883<br>-<br>55883<br>55580<br>55581<br>55581<br>55578<br>55578<br>55579 | 90L         90L           VIGIPIRATE         with castors           with castors         without           54803         54804           54801         54802           54805         54800           54803         54804           54805         54800           54799         -           54853         54796           54796         54797           54795         54795 |
| CUBATRI<br>WASTE SORTING BIN WITH SACK HO<br>ON A SLIDING RAIL - 75L AND 90L<br>- Anti-UV powder coated steel<br>- Integrated sack holder on a sliding rail<br>- Push/pull opening system thanks to its mechanica<br>- 4 adjustable plastic feet for uneven floors<br>- Waste identification on the door<br>- "Vigipirate" version: 4 impact resistant, transpa<br>polycarbonate panels<br>- Version with "castors": 4 swivel castors<br>Ø50 mm: 2 with brake + 2 without brake<br>- "Confidential papers" version:<br>Locking system with flat key lock<br>Secured rectangular slot 230x15mm<br>with deflector<br>- Papier - Sky blue RAL 5015<br>- Plastique - Colza yellow RAL 1021<br>- Métal - Traffic red RAL 3020<br>- Autres déchets - Light grey RAL 9022<br>- Verre - Yellow green RAL 6018<br>- Gobelets - White RAL 9016<br>- Cartouches - Brown RAL 8001<br>- Papiers confidentiels - Sky blue RAL 5015<br>- Emballages - Colza yellow RAL 1021<br>- Papier - Sky blue RAL 5015<br>- Plastique - Colza yellow RAL 1021<br>- Papier - Sky blue RAL 5015<br>- Plastique - Colza yellow RAL 1021<br>- Papier - Sky blue RAL 5015<br>- Plastique - Colza yellow RAL 1021<br>- Papier - Sky blue RAL 5015<br>- Plastique - Colza yellow RAL 1021<br>- Papier - Sky blue RAL 5015<br>- Plastique - Colza yellow RAL 1021<br>- Papier - Sky blue RAL 5015<br>- Plastique - Colza yellow RAL 1021<br>- Papier - Sky blue RAL 5015<br>- Plastique - Colza yellow RAL 1021<br>- Métal - Traffic red RAL 3020<br>- Autres déchets - Light grey RAL 9022<br>- Verre - Yellow green RAL 6018                                                                      | OLDER<br>al latch***<br>arent<br>7<br>with<br>lock<br>55781<br>55782<br>55783<br>55784<br>55783<br>55784<br>55786<br>55783<br>55784<br>55786<br>55783<br>55784<br>55786<br>55783<br>55784<br>55786<br>55783<br>55778<br>55370<br>55371<br>55372<br>55373<br>55374                                | 75L<br>384<br>380<br>55L<br>i without<br>lock<br>-<br>-<br>-<br>54835 | 9<br>with<br>lock<br>55421<br>55422<br>55419<br>55420<br>55423<br>55418<br>55420<br>55423<br>55418<br>55417<br>-<br>54847<br>55414<br>55415<br>55415<br>55412<br>55413<br>55416          | 0L<br>without<br>lock<br>MANGANESI<br>-<br>-<br>-<br>-<br>54837<br>-<br>-<br>S4837<br>-<br>-                                                                                           | 9<br>with c<br>with<br>lock<br><b>GREY front</b><br>54823<br>54824<br>54821<br>54822<br>54825<br>54820<br>54829<br>54849<br><b>E front</b><br>54816<br>54817<br>54814<br>54815<br>54818 | without<br>lock | VIGIPIRATE<br>without<br>lock<br>55587<br>55588<br>55585<br>55586<br>55589<br>55584<br>55583<br>-<br>55883<br>-<br>55881<br>55581<br>55581<br>55578<br>55578<br>55579<br>55582 | You           90L           VIGIPIRATE           with castors           without           100k           54803           54804           54801           54802           54805           54800           54799           -           54853           54796           54797           54794           54798                                                                 |
| CUBATRI WASTE SORTING BIN WITH SACK HO ON A SLIDING RAIL - 75L AND 90L - Anti-UV powder coated steel - Integrated sack holder on a sliding rail - Push/pull opening system thanks to its mechanica - 4 adjustable plastic feet for uneven floors - Waste identification on the door - "Vigipirate" version: 4 impact resistant, transpa polycarbonate panels - Version with "castors": 4 swivel castors Ø50 mm: 2 with brake + 2 without brake - "Confidential papers" version: Locking system with flat key lock Secured rectangular slot 230x15mm with deflector  Papier - Sky blue RAL 5015 Plastique - Colza yellow RAL 1021 Métal - Traffic red RAL 3020 Autres déchets - Light grey RAL 9022 Verre - Yellow green RAL 6018 Gobelets - White RAL 9016 Cartouches - Brown RAL 8001 Papier - Sky blue RAL 5015 Emballages - Colza yellow RAL 1021 Papier - Sky blue RAL 5015 Plastique - Colza yellow RAL 1021 Papier - Sky blue RAL 5015 Plastique - Colza yellow RAL 1021 Verre - Yellow green RAL 6018 Gobelets - White RAL 9016 Verre - Yellow green RAL 6013 Verre - Sky blue RAL 5015 Plastique - Colza yellow RAL 1021 Verre - Yellow green RAL 6018 Gobelets - Uhite RAL 3020 Autres déchets - Light grey RAL 9022 Verre - Yellow green RAL 6018 | OLDER<br>al latch***<br>arent<br>7<br>with<br>lock<br>55781<br>55782<br>55783<br>55784<br>55786<br>55783<br>55784<br>55786<br>55783<br>55784<br>55786<br>55783<br>55784<br>55786<br>55783<br>55784<br>55786<br>55783<br>5577<br>-<br>54845<br>55370<br>55371<br>55372<br>55373<br>55374<br>55376 | 75L<br>760<br>760<br>760<br>760<br>760<br>760<br>760<br>760           | 9<br>with<br>lock<br>55421<br>55422<br>55419<br>55420<br>55423<br>55418<br>55420<br>55423<br>55418<br>55417<br>-<br>54847<br>55414<br>55415<br>55415<br>55412<br>55413<br>55416<br>55411 | 0L<br>without<br>lock<br>MANGANESI<br>-<br>-<br>-<br>-<br>-<br>-<br>-<br>-<br>-<br>-<br>-<br>-<br>-                                                                                    | 820<br>9<br>9<br>with<br>10<br>5<br>5<br>5<br>5<br>5<br>5<br>5<br>5<br>5<br>5<br>5<br>5<br>5                                                                                            | without<br>lock | VIGIPIRATE<br>without<br>lock<br>55587<br>55588<br>55585<br>55586<br>55589<br>55584<br>55583<br>-<br>55883<br>-<br>55881<br>55581<br>55578<br>55579<br>55582<br>55577          | You           90L           VIGIPIRATE           with castors           without           100k           54803           54804           54805           54805           54805           54800           54799           -           54853           54796           54795           54798           54793                                                                 |
| CUBATRI<br>WASTE SORTING BIN WITH SACK HO<br>ON A SLIDING RAIL - 75L AND 90L<br>- Anti-UV powder coated steel<br>- Integrated sack holder on a sliding rail<br>- Push/pull opening system thanks to its mechanica<br>- 4 adjustable plastic feet for uneven floors<br>- Waste identification on the door<br>- "Vigipirate" version: 4 impact resistant, transpa<br>polycarbonate panels<br>- Version with "castors": 4 swivel castors<br>Ø50 mm: 2 with brake + 2 without brake<br>- "Confidential papers" version:<br>Locking system with flat key lock<br>Secured rectangular slot 230x15mm<br>with deflector<br>- Papier - Sky blue RAL 5015<br>- Plastique - Colza yellow RAL 1021<br>- Métal - Traffic red RAL 3020<br>- Autres déchets - Light grey RAL 9022<br>- Verre - Yellow green RAL 6018<br>- Gobelets - White RAL 9016<br>- Cartouches - Brown RAL 8001<br>- Papiers confidentiels - Sky blue RAL 5015<br>- Emballages - Colza yellow RAL 1021<br>- Papier - Sky blue RAL 5015<br>- Plastique - Colza yellow RAL 1021<br>- Papier - Sky blue RAL 5015<br>- Plastique - Colza yellow RAL 1021<br>- Papier - Sky blue RAL 5015<br>- Plastique - Colza yellow RAL 1021<br>- Papier - Sky blue RAL 5015<br>- Plastique - Colza yellow RAL 1021<br>- Papier - Sky blue RAL 5015<br>- Plastique - Colza yellow RAL 1021<br>- Papier - Sky blue RAL 5015<br>- Plastique - Colza yellow RAL 1021<br>- Papier - Sky blue RAL 5015<br>- Plastique - Colza yellow RAL 1021<br>- Métal - Traffic red RAL 3020<br>- Autres déchets - Light grey RAL 9022<br>- Verre - Yellow green RAL 6018                                                                      | OLDER<br>al latch***<br>arent<br>7<br>with<br>lock<br>55781<br>55782<br>55783<br>55784<br>55783<br>55784<br>55786<br>55783<br>55784<br>55786<br>55783<br>55784<br>55786<br>55783<br>55784<br>55786<br>55783<br>55778<br>55370<br>55371<br>55372<br>55373<br>55374                                | 75L<br>384<br>380<br>55L<br>i without<br>lock<br>-<br>-<br>-<br>54835 | 9<br>with<br>lock<br>55421<br>55422<br>55419<br>55420<br>55423<br>55418<br>55420<br>55423<br>55418<br>55417<br>-<br>54847<br>55414<br>55415<br>55415<br>55412<br>55413<br>55416          | 0L<br>without<br>lock<br>MANGANESI<br>-<br>-<br>-<br>-<br>54837<br>-<br>-<br>-<br>54837<br>-<br>-<br>-<br>-<br>-<br>-<br>-<br>-<br>-<br>-<br>-<br>-<br>-<br>-<br>-<br>-<br>-<br>-<br>- | 9<br>with c<br>with<br>lock<br><b>GREY front</b><br>54823<br>54824<br>54821<br>54822<br>54825<br>54820<br>54829<br>54849<br><b>E front</b><br>54816<br>54817<br>54814<br>54815<br>54818 | without<br>lock | VIGIPIRATE<br>without<br>lock<br>55587<br>55588<br>55585<br>55586<br>55589<br>55584<br>55583<br>-<br>55883<br>-<br>55881<br>55581<br>55581<br>55578<br>55578<br>55579<br>55582 | Year           90L           VIGIPIRATE           with castors           without           100k           54803           54804           54801           54802           54803           54805           54800           54799           -           54853           54796           54794           54795           54798                                                |