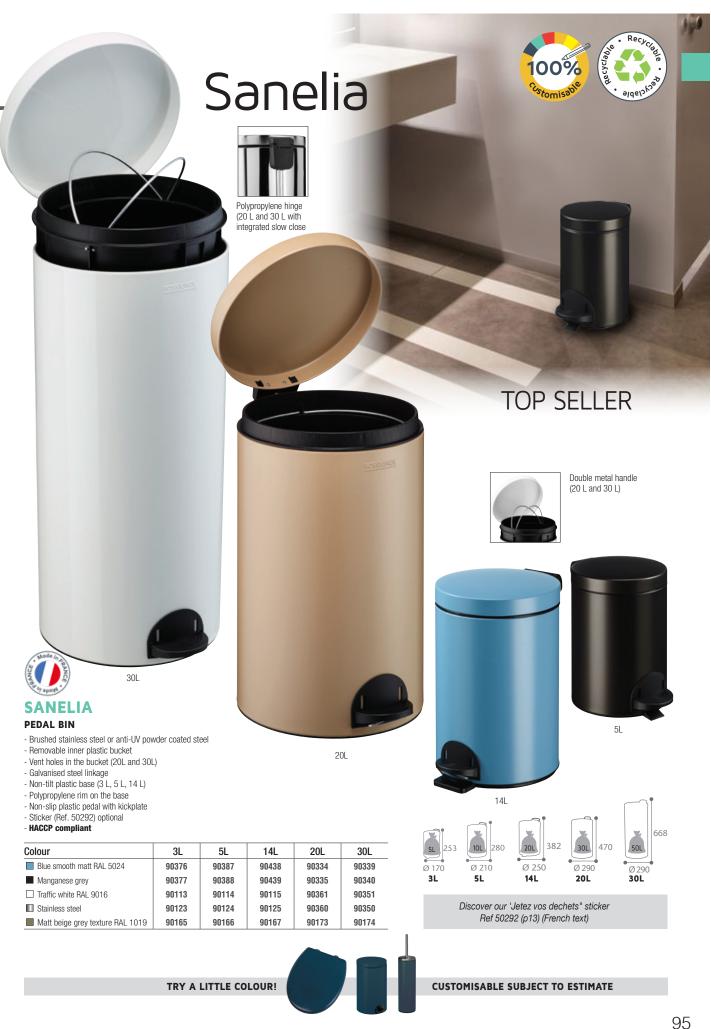

Sanitary bag<br>dispenser | Wall mounted feminine<br>hygiene bin with bag<br>dispenser 10l |
|----------------------------------|---------------------------|----------------------------------------------------------------|
| BLANKA White RAL 9016            | 58106                     | 51354                                                          |
| STELLA Metal grey RAL 9006       | 58107                     | 51355                                                          |
| MANGA Manganese grey             | 58108                     | 51356                                                          |
| AXOS Brushed stainless steel 430 | 58118                     | -                                                              |

### \_ Femina contact-free, prevents contamination









### How to choose your hand dryer?

|                                  |                                                                                   |                                             |                                             | <u>In</u>                                     | A                            |                                             |                                             |                                               |                                     |
|----------------------------------|-----------------------------------------------------------------------------------|---------------------------------------------|---------------------------------------------|-----------------------------------------------|------------------------------