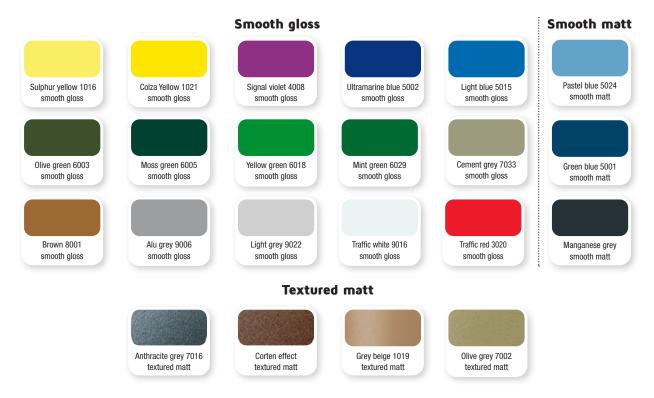

## Customise your products according to your desires

ROSSIGNOL helps you stand out. See our colour chart (pg.8). A large choice of standard ROSSIGNOL colours or specific colours.

## Dare to go BOLD with colour!

ROSSIGNOL offers a large selection of standard colours and adapts to your visual identity