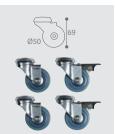

## SELECTING THE BEST OPTIONS WHEN CHOOSING THE CUBATRI MODULAR BIN

Facades with or without windows With or without castors

4 RA

| Waste sortin                                                                                                                                                                                                                                                                                                                                                                                                                                                                                                                                                                                                                                                                                                                                                                                                                                                                                                                                                                                                                                                                                                                                                                                                                                                                                                                                                                                                                                                                                                                                                                                                                                                      |                                                                                                                                                                                                                                                                                                  |                                                                       | - 901                                                                                                                                                                                    | -<br>er on                                                                                                                                                                             | a slid                                                                                                                                                                                  | ino ra          |                                                                                                                                                                                |                                                                                                                                                                                                                                                                                                                                                                            |
|-------------------------------------------------------------------------------------------------------------------------------------------------------------------------------------------------------------------------------------------------------------------------------------------------------------------------------------------------------------------------------------------------------------------------------------------------------------------------------------------------------------------------------------------------------------------------------------------------------------------------------------------------------------------------------------------------------------------------------------------------------------------------------------------------------------------------------------------------------------------------------------------------------------------------------------------------------------------------------------------------------------------------------------------------------------------------------------------------------------------------------------------------------------------------------------------------------------------------------------------------------------------------------------------------------------------------------------------------------------------------------------------------------------------------------------------------------------------------------------------------------------------------------------------------------------------------------------------------------------------------------------------------------------------|--------------------------------------------------------------------------------------------------------------------------------------------------------------------------------------------------------------------------------------------------------------------------------------------------|-----------------------------------------------------------------------|------------------------------------------------------------------------------------------------------------------------------------------------------------------------------------------|----------------------------------------------------------------------------------------------------------------------------------------------------------------------------------------|-----------------------------------------------------------------------------------------------------------------------------------------------------------------------------------------|-----------------|--------------------------------------------------------------------------------------------------------------------------------------------------------------------------------|----------------------------------------------------------------------------------------------------------------------------------------------------------------------------------------------------------------------------------------------------------------------------------------------------------------------------------------------------------------------------|
|                                                                                                                                                                                                                                                                                                                                                                                                                                                                                                                                                                                                                                                                                                                                                                                                                                                                                                                                                                                                                                                                                                                                                                                                                                                                                                                                                                                                                                                                                                                                                                                                                                                                   |                                                                                                                                                                                                                                                                                                  |                                                                       |                                                                                                                                                                                          | vithout wi                                                                                                                                                                             |                                                                                                                                                                                         |                 |                                                                                                                                                                                | castors                                                                                                                                                                                                                                                                                                                                                                    |
|                                                                                                                                                                                                                                                                                                                                                                                                                                                                                                                                                                                                                                                                                                                                                                                                                                                                                                                                                                                                                                                                                                                                                                                                                                                                                                                                                                                                                                                                                                                                                                                                                                                                   | )n of<br>Tional,                                                                                                                                                                                                                                                                                 | vrism                                                                 |                                                                                                                                                                                          | MEIAL                                                                                                                                                                                  |                                                                                                                                                                                         | EMBALLAGES      |                                                                                                                                                                                | ERIB 130021                                                                                                                                                                                                                                                                                                                                                                |
| CUBATRI<br>WASTE SORTING BIN WITH SACK HO<br>ON A SLIDING RAIL - 75L AND 90L<br>- Anti-UV powder coated steel<br>- Integrated sack holder on a sliding rail<br>- Push/pull opening system thanks to its mechanica<br>- 4 adjustable plastic feet for uneven floors<br>- Waste identification on the door<br>- "Vigipirate" version: 4 impact resistant, transpar<br>polycarbonate panels<br>- Version with "castors": 4 swivel castors<br>Ø50 mm: 2 with brake + 2 without brake                                                                                                                                                                                                                                                                                                                                                                                                                                                                                                                                                                                                                                                                                                                                                                                                                                                                                                                                                                                                                                                                                                                                                                                  | al latch***                                                                                                                                                                                                                                                                                      | <b>75L</b><br>384<br>380                                              | 90L                                                                                                                                                                                      | 760                                                                                                                                                                                    | 820                                                                                                                                                                                     |                 |                                                                                                                                                                                | 75L<br>Manganese<br>grey front                                                                                                                                                                                                                                                                                                                                             |
| CUBATRI<br>WASTE SORTING BIN WITH SACK HO<br>ON A SLIDING RAIL - 75L AND 90L<br>- Anti-UV powder coated steel<br>- Integrated sack holder on a sliding rail<br>- Push/pull opening system thanks to its mechanica<br>- 4 adjustable plastic feet for uneven floors<br>- Vaste identification on the door<br>- "Vigipirate" version: 4 impact resistant, transpa<br>polycarbonate panels<br>- Version with "castors": 4 swivel castors<br>Ø50 mm: 2 with brake + 2 without brake<br>- "Confidential papers" version:<br>Locking system with flat key lock<br>Secured rectangular slot 230x15mm                                                                                                                                                                                                                                                                                                                                                                                                                                                                                                                                                                                                                                                                                                                                                                                                                                                                                                                                                                                                                                                                     | OLDER<br>al latch***<br>arent                                                                                                                                                                                                                                                                    | 75L                                                                   | 624 <u>380</u>                                                                                                                                                                           | 760                                                                                                                                                                                    | 820<br>01<br>380<br>9                                                                                                                                                                   | OL<br>castors   | 90L<br>VIGIPIRATE                                                                                                                                                              | Manganese                                                                                                                                                                                                                                                                                                                                                                  |
| CUBATRI<br>WASTE SORTING BIN WITH SACK HO<br>ON A SLIDING RAIL - 75L AND 90L<br>- Anti-UV powder coated steel<br>- Integrated sack holder on a sliding rail<br>- Push/pull opening system thanks to its mechanica<br>- 4 adjustable plastic feet for uneven floors<br>- Vaste identification on the door<br>- "Vigipirate" version: 4 impact resistant, transpa<br>polycarbonate panels<br>- Version with "castors": 4 swivel castors<br>Ø50 mm: 2 with brake + 2 without brake<br>- "Confidential papers" version:<br>Locking system with flat key lock                                                                                                                                                                                                                                                                                                                                                                                                                                                                                                                                                                                                                                                                                                                                                                                                                                                                                                                                                                                                                                                                                                          | OLDER<br>al latch***<br>arent                                                                                                                                                                                                                                                                    | 75L<br>384 380                                                        | 624 <u>380</u>                                                                                                                                                                           | 0L<br>without<br>lock                                                                                                                                                                  | 9<br>with c                                                                                                                                                                             | without<br>lock | 90L<br>VIGIPIRATE<br>without<br>lock                                                                                                                                           | Manganese<br>grey front                                                                                                                                                                                                                                                                                                                                                    |
| CUBATRI<br>WASTE SORTING BIN WITH SACK HO<br>ON A SLIDING RAIL - 75L AND 90L<br>- Anti-UV powder coated steel<br>- Integrated sack holder on a sliding rail<br>- Push/pull opening system thanks to its mechanica<br>- 4 adjustable plastic feet for uneven floors<br>- Vaste identification on the door<br>- "Vigipirate" version: 4 impact resistant, transpa<br>polycarbonate panels<br>- Version with "castors": 4 swivel castors<br>Ø50 mm: 2 with brake + 2 without brake<br>- "Confidential papers" version:<br>Locking system with flat key lock<br>Secured rectangular slot 230x15mm<br>with deflector                                                                                                                                                                                                                                                                                                                                                                                                                                                                                                                                                                                                                                                                                                                                                                                                                                                                                                                                                                                                                                                   | OLDER<br>al latch***<br>arent<br>7<br>with<br>lock                                                                                                                                                                                                                                               | 75L<br>384<br>380<br>760<br>760<br>760                                | 9<br>with<br>lock                                                                                                                                                                        | 760<br>624<br>OL<br>without                                                                                                                                                            | 9<br>with c<br>with<br>lock                                                                                                                                                             | without<br>lock | VIGIPIRATE<br>without<br>lock                                                                                                                                                  | 90L<br>VIGIPIRATE<br>with castors<br>without<br>lock                                                                                                                                                                                                                                                                                                                       |
| CUBATRI<br>WASTE SORTING BIN WITH SACK HO<br>ON A SLIDING RAIL - 75L AND 90L<br>- Anti-UV powder coated steel<br>- Integrated sack holder on a sliding rail<br>- Push/pull opening system thanks to its mechanica<br>- 4 adjustable plastic feet for uneven floors<br>- Vaste identification on the door<br>- "Vigipirate" version: 4 impact resistant, transpa<br>polycarbonate panels<br>- Version with "castors": 4 swivel castors<br>Ø50 mm: 2 with brake + 2 without brake<br>- "Confidential papers" version:<br>Locking system with flat key lock<br>Secured rectangular slot 230x15mm                                                                                                                                                                                                                                                                                                                                                                                                                                                                                                                                                                                                                                                                                                                                                                                                                                                                                                                                                                                                                                                                     | OLDER<br>al latch***<br>arent<br>7<br>with                                                                                                                                                                                                                                                       | 75L<br>384<br>380<br>760<br>760                                       | 624 3380<br>9<br>with                                                                                                                                                                    | 0L<br>without<br>lock                                                                                                                                                                  | 9<br>with c                                                                                                                                                                             | without<br>lock | VIGIPIRATE                                                                                                                                                                     | 90L<br>VIGIPIRATE<br>with castors<br>without                                                                                                                                                                                                                                                                                                                               |
| CUBATRI<br>WASTE SORTING BIN WITH SACK HO<br>ON A SLIDING RAIL - 75L AND 90L<br>- Anti-UV powder coated steel<br>- Integrated sack holder on a sliding rail<br>- Push/pull opening system thanks to its mechanica<br>- 4 adjustable plastic feet for uneven floors<br>- Waste identification on the door<br>- "Vigipirate" version: 4 impact resistant, transpa<br>polycarbonate panels<br>- Version with "castors": 4 swivel castors<br>Ø50 mm: 2 with brake + 2 without brake<br>- "Confidential papers" version:<br>Locking system with flat key lock<br>Secured rectangular slot 230x15mm<br>with deflector<br>Papier - Sky blue RAL 5015<br>- Plastique - Cotza yellow RAL 1021<br>- Métal - Traffic red RAL 3020                                                                                                                                                                                                                                                                                                                                                                                                                                                                                                                                                                                                                                                                                                                                                                                                                                                                                                                                            | OLDER<br>al latch***<br>arent<br>7<br>with<br>lock<br>55781<br>55782<br>55783                                                                                                                                                                                                                    | 75L<br>384<br>380<br>5L                                               | 9<br>with<br>lock<br>55421<br>55422<br>55419                                                                                                                                             | 0L<br>without<br>lock<br>MANGANESI                                                                                                                                                     | 9<br>with c<br>with<br>lock<br>= GREY front<br>54823<br>54824<br>54821                                                                                                                  | without<br>lock | VIGIPIRATE<br>without<br>lock<br>55587<br>55588<br>55588                                                                                                                       | 90L<br>VIGIPIRATE<br>with castors<br>Without<br>lock<br>54803<br>54804<br>54801                                                                                                                                                                                                                                                                                            |
| CUBATRI<br>WASTE SORTING BIN WITH SACK HO<br>ON A SLIDING RAIL - 75L AND 90L<br>- Anti-UV powder coated steel<br>- Integrated sack holder on a sliding rail<br>- Push/pull opening system thanks to its mechanica<br>- 4 adjustable plastic feet for uneven floors<br>- Waste identification on the door<br>- "Vigipirate" version: 4 impact resistant, transpa<br>polycarbonate panels<br>- Version with "castors": 4 swivel castors<br>Ø50 mm: 2 with brake + 2 without brake<br>- "Confidential papers" version:<br>Locking system with flat key lock<br>Secured rectangular slot 230x15mm<br>with deflector<br>Papier - Sky blue RAL 5015<br>- Plastique - Colza yellow RAL 1021<br>- Métal - Traffic red RAL 3020<br>- Autres déchets - Light grey RAL 9022                                                                                                                                                                                                                                                                                                                                                                                                                                                                                                                                                                                                                                                                                                                                                                                                                                                                                                  | OLDER<br>al latch***<br>arent<br>7<br>with<br>lock<br>55781<br>55782<br>55783<br>55784                                                                                                                                                                                                           | 75L<br>384<br>380<br>5L                                               | 9<br>with<br>lock<br>55421<br>55422<br>55419<br>55420                                                                                                                                    | 0L<br>without<br>lock<br>MANGANESI<br>-<br>-<br>-<br>-                                                                                                                                 | 9<br>with c<br>with<br>lock<br>= GREY front<br>54823<br>54824<br>54821<br>54822                                                                                                         | without<br>lock | VIGIPIRATE<br>without<br>lock<br>55587<br>55588<br>55588<br>55585<br>55586                                                                                                     | 90L<br>VIGIPIRATE<br>with castors<br>Without<br>lock<br>54803<br>54804<br>54801<br>54801<br>54802                                                                                                                                                                                                                                                                          |
| CUBATRI<br>WASTE SORTING BIN WITH SACK HO<br>ON A SLIDING RAIL - 75L AND 90L<br>- Anti-UV powder coated steel<br>- Integrated sack holder on a sliding rail<br>- Push/pull opening system thanks to its mechanica<br>- 4 adjustable plastic feet for uneven floors<br>- Waste identification on the door<br>- "Vigipirate" version: 4 impact resistant, transpa<br>polycarbonate panels<br>- Version with "castors": 4 swivel castors<br>Ø50 mm: 2 with brake + 2 without brake<br>- "Confidential papers" version:<br>Locking system with flat key lock<br>Secured rectangular slot 230x15mm<br>with deflector<br>Papier - Sky blue RAL 5015<br>- Plastique - Colza yellow RAL 1021<br>- Métal - Traffic red RAL 3020<br>- Autres déchets - Light grey RAL 9022<br>- Verre - Yellow green RAL 6018                                                                                                                                                                                                                                                                                                                                                                                                                                                                                                                                                                                                                                                                                                                                                                                                                                                               | OLDER<br>al latch***<br>arent<br>7<br>with<br>lock<br>55781<br>55782<br>55783<br>55783<br>55784<br>55786                                                                                                                                                                                         | 75L<br>384<br>380<br>5L                                               | 9<br>with<br>lock<br>55421<br>55422<br>55419<br>55420<br>55423                                                                                                                           | 0L<br>without<br>lock<br>MANGANESI                                                                                                                                                     | 9<br>with c<br>with<br>lock<br><b>GREY front</b><br>54823<br>54824<br>54821<br>54822<br>54825                                                                                           | without<br>lock | VIGIPIRATE<br>without<br>lock<br>55587<br>55588<br>55588<br>55585<br>55586<br>55586<br>55589                                                                                   | 90L<br>VIGIPIRATE<br>with castors<br>Without<br>lock<br>54803<br>54804<br>54801<br>54801<br>54802<br>54805                                                                                                                                                                                                                                                                 |
| CUBATRI<br>WASTE SORTING BIN WITH SACK HO<br>ON A SLIDING RAIL - 75L AND 90L<br>- Anti-UV powder coated steel<br>- Integrated sack holder on a sliding rail<br>- Push/pull opening system thanks to its mechanica<br>- 4 adjustable plastic feet for uneven floors<br>- Waste identification on the door<br>- "Vigipirate" version: 4 impact resistant, transpa<br>polycarbonate panels<br>- Version with "castors": 4 swivel castors<br>Ø50 mm: 2 with brake + 2 without brake<br>- "Confidential papers" version:<br>Locking system with flat key lock<br>Secured rectangular slot 230x15mm<br>with deflector<br>Papier - Sky blue RAL 5015<br>- Plastique - Colza yellow RAL 1021<br>- Métal - Traffic red RAL 3020<br>- Autres déchets - Light grey RAL 9022<br>- Verre - Yellow green RAL 6018<br>- Gobelets - White RAL 9016                                                                                                                                                                                                                                                                                                                                                                                                                                                                                                                                                                                                                                                                                                                                                                                                                                | OLDER<br>al latch***<br>arent<br>7<br>with<br>lock<br>55781<br>55782<br>55783<br>55783<br>55784<br>55786<br>55788                                                                                                                                                                                | 75L<br>384<br>380<br>5L                                               | 9<br>with<br>lock<br>55421<br>55422<br>55419<br>55420<br>55423<br>55423<br>55418                                                                                                         | 0L<br>without<br>lock<br>MANGANESI<br>-<br>-<br>-<br>-<br>-<br>-                                                                                                                       | 9<br>with c<br>with<br>lock<br>GREY front<br>54823<br>54824<br>54821<br>54822<br>54825<br>54820                                                                                         | without<br>lock | VIGIPIRATE<br>without<br>lock<br>55587<br>55588<br>55588<br>55586<br>55586<br>55589<br>55584                                                                                   | 90L<br>VIGIPIRATE<br>with castors<br>Without<br>lock<br>54803<br>54804<br>54801<br>54801<br>54802<br>54805<br>54805                                                                                                                                                                                                                                                        |
| CUBATRI<br>WASTE SORTING BIN WITH SACK HO<br>ON A SLIDING RAIL - 75L AND 90L<br>- Anti-UV powder coated steel<br>- Integrated sack holder on a sliding rail<br>- Push/pull opening system thanks to its mechanica<br>- 4 adjustable plastic feet for uneven floors<br>- Waste identification on the door<br>- "Vigipirate" version: 4 impact resistant, transpa<br>polycarbonate panels<br>- Version with "castors": 4 swivel castors<br>Ø50 mm: 2 with brake + 2 without brake<br>- "Confidential papers" version:<br>Locking system with flat key lock<br>Secured rectangular slot 230x15mm<br>with deflector<br>Papier - Sky blue RAL 5015<br>- Plastique - Colza yellow RAL 1021<br>- Métal - Traffic red RAL 3020<br>- Autres déchets - Light grey RAL 9022<br>- Verre - Yellow green RAL 6018<br>- Gobelets - White RAL 9016<br>- Cartouches - Brown RAL 8001                                                                                                                                                                                                                                                                                                                                                                                                                                                                                                                                                                                                                                                                                                                                                                                               | OLDER<br>al latch***<br>arent<br>7<br>with<br>lock<br>55781<br>55782<br>55783<br>55783<br>55784<br>55786                                                                                                                                                                                         | 75L<br>384<br>380<br>55L                                              | 9<br>with<br>lock<br>55421<br>55422<br>55419<br>55420<br>55423                                                                                                                           | OL<br>without<br>lock<br>MANGANESI<br>-<br>-<br>-<br>-<br>-<br>-<br>-<br>-<br>-<br>-<br>-<br>-<br>-<br>-<br>-<br>-<br>-<br>-<br>-                                                      | 9<br>with c<br>with<br>lock<br><b>GREY front</b><br>54823<br>54824<br>54821<br>54822<br>54825                                                                                           | without<br>lock | VIGIPIRATE<br>without<br>lock<br>55587<br>55588<br>55588<br>55585<br>55586<br>55586<br>55589                                                                                   | 90L<br>VIGIPIRATE<br>with castors<br>Without<br>lock<br>54803<br>54804<br>54801<br>54801<br>54802<br>54805                                                                                                                                                                                                                                                                 |
| CUBATRI<br>WASTE SORTING BIN WITH SACK HO<br>ON A SLIDING RAIL - 75L AND 90L<br>- Anti-UV powder coated steel<br>- Integrated sack holder on a sliding rail<br>- Push/pull opening system thanks to its mechanica<br>- 4 adjustable plastic feet for uneven floors<br>- Waste identification on the door<br>- "Vigipirate" version: 4 impact resistant, transpa<br>polycarbonate panels<br>- Version with "castors": 4 swivel castors<br>Ø50 mm: 2 with brake + 2 without brake<br>- "Confidential papers" version:<br>Locking system with flat key lock<br>Secured rectangular slot 230x15mm<br>with deflector<br>Papier - Sky blue RAL 5015<br>- Plastique - Colza yellow RAL 1021<br>- Métal - Traffic red RAL 3020<br>- Autres déchets - Light grey RAL 9022<br>- Verre - Yellow green RAL 6018<br>- Gobelets - White RAL 9016                                                                                                                                                                                                                                                                                                                                                                                                                                                                                                                                                                                                                                                                                                                                                                                                                                | OLDER<br>al latch***<br>arent<br>7<br>with<br>lock<br>55781<br>55782<br>55783<br>55784<br>55786<br>55788<br>55788<br>55788<br>55788                                                                                                                                                              | 75L<br>384<br>380<br>5L                                               | 9<br>with<br>lock<br>55421<br>55422<br>55419<br>55420<br>55423<br>55423<br>55418<br>55417                                                                                                | 0L<br>without<br>lock<br>MANGANESI<br>-<br>-<br>-<br>-<br>-<br>-                                                                                                                       | 9<br>with c<br>with<br>lock<br>GREY front<br>54823<br>54824<br>54821<br>54822<br>54822<br>54825<br>54820<br>54819                                                                       | without<br>lock | VIGIPIRATE<br>without<br>lock<br>55587<br>55588<br>55588<br>55586<br>55586<br>55589<br>55584                                                                                   | 90L         90L         VIGIPIRATE         with castors         without         10ck         54803         54804         54801         54802         54805         54800                                                                                                                                                                                                   |
| CUBATRI<br>WASTE SORTING BIN WITH SACK HO<br>ON A SLIDING RAIL - 75L AND 90L<br>- Anti-UV powder coated steel<br>- Integrated sack holder on a sliding rail<br>- Push/pull opening system thanks to its mechanica<br>- 4 adjustable plastic feet for uneven floors<br>- Waste identification on the door<br>- "Vigipirate" version: 4 impact resistant, transpa<br>polycarbonate panels<br>- Version with "castors": 4 swivel castors<br>Ø50 mm: 2 with brake + 2 without brake<br>- "Confidential papers" version:<br>Locking system with flat key lock<br>Secured rectangular slot 230x15mm<br>with deflector<br>Papier - Sky blue RAL 5015<br>- Plastique - Colza yellow RAL 1021<br>- Métal - Traffic red RAL 3020<br>- Autres déchets - Light grey RAL 9022<br>- Verre - Yellow green RAL 6018<br>- Gobelets - White RAL 9016<br>- Cartouches - Brown RAL 8001<br>- Papiers confidentiels - Sky blue RAL 5015                                                                                                                                                                                                                                                                                                                                                                                                                                                                                                                                                                                                                                                                                                                                                | OLDER<br>al latch***<br>arent<br>7<br>with<br>lock<br>55781<br>55782<br>55783<br>55783<br>55784<br>55786<br>55788<br>55788<br>55787<br>-                                                                                                                                                         | 75L<br>384<br>380<br>55L<br>i without<br>lock<br>-<br>-<br>-<br>54835 | 9<br>with<br>lock<br>55421<br>55422<br>55419<br>55420<br>55423<br>55418<br>55417<br>-                                                                                                    | 0L<br>without<br>lock<br>MANGANESI<br>-<br>-<br>-<br>-<br>54837<br>-                                                                                                                   | 9<br>with c<br>with<br>lock<br>GREY front<br>54823<br>54824<br>54821<br>54822<br>54825<br>54820<br>54819<br>-                                                                           | without<br>lock | VIGIPIRATE<br>without<br>lock<br>55587<br>55588<br>55588<br>55585<br>55586<br>55589<br>55584<br>55583<br>-                                                                     | 90L         90L         VIGIPIRATE         with castors         without         54803         54804         54801         54802         54805         54800         54800         54799                                                                                                                                                                                    |
| CUBATRI<br>WASTE SORTING BIN WITH SACK HO<br>ON A SLIDING RAIL - 75L AND 90L<br>- Anti-UV powder coated steel<br>- Integrated sack holder on a sliding rail<br>- Push/pull opening system thanks to its mechanica<br>- 4 adjustable plastic feet for uneven floors<br>- Waste identification on the door<br>- "Vigipirate" version: 4 impact resistant, transpa<br>polycarbonate panels<br>- Version with "castors": 4 swivel castors<br>Ø50 mm: 2 with brake + 2 without brake<br>- "Confidential papers" version:<br>Locking system with flat key lock<br>Secured rectangular slot 230x15mm<br>with deflector<br>Papier - Sky blue RAL 5015<br>- Plastique - Colza yellow RAL 1021<br>- Métal - Traffic red RAL 3020<br>- Autres déchets - Light grey RAL 9022<br>- Verre - Yellow green RAL 6018<br>- Gobelets - White RAL 9016<br>- Cartouches - Brown RAL 8001<br>- Papiers confidentiels - Sky blue RAL 5015                                                                                                                                                                                                                                                                                                                                                                                                                                                                                                                                                                                                                                                                                                                                                | OLDER<br>al latch***<br>arent<br>7<br>with<br>lock<br>55781<br>55782<br>55783<br>55783<br>55784<br>55786<br>55788<br>55788<br>55787<br>-                                                                                                                                                         | 75L<br>384<br>380<br>55L<br>i without<br>lock<br>-<br>-<br>-<br>54835 | 9<br>with<br>lock<br>55421<br>55422<br>55419<br>55420<br>55423<br>55418<br>55417<br>-                                                                                                    | 0L<br>without<br>lock<br>MANGANESI<br>-<br>-<br>-<br>-<br>54837<br>-                                                                                                                   | 9<br>with c<br>with<br>lock<br>GREY front<br>54823<br>54824<br>54821<br>54822<br>54825<br>54820<br>54819<br>-<br>54849                                                                  | without<br>lock | VIGIPIRATE<br>without<br>lock<br>55587<br>55588<br>55588<br>55585<br>55586<br>55589<br>55584<br>55583<br>-                                                                     | 90L<br>VIGIPIRATE<br>with castors<br>Without<br>lock<br>54803<br>54804<br>54804<br>54801<br>54802<br>54805<br>54805<br>54800<br>54799                                                                                                                                                                                                                                      |
| CUBATRI WASTE SORTING BIN WITH SACK HO ON A SLIDING RAIL - 75L AND 90L - Anti-UV powder coated steel - Integrated sack holder on a sliding rail - Push/pull opening system thanks to its mechanica - 4 adjustable plastic feet for uneven floors - Waste identification on the door - "Vigipirate" version: 4 impact resistant, transpa polycarbonate panels - Version with "castors": 4 swivel castors Ø50 mm: 2 with brake + 2 without brake - "Confidential papers" version: Locking system with flat key lock Secured rectangular slot 230x15mm with deflector Papier - Sky blue RAL 5015 Plastique - Colza yellow RAL 1021 Métal - Traffic red RAL 3020 Autres déchets - Light grey RAL 9022 Verre - Yellow green RAL 6018 Gobelets - White RAL 9016 Cartouches - Brown RAL 8001 Papiers confidentiels - Sky blue RAL 5015 Emballages - Colza yellow RAL 1021                                                                                                                                                                                                                                                                                                                                                                                                                                                                                                                                                                                                                                                                                                                                                                                                | OLDER<br>al latch***<br>arent<br>7<br>with<br>lock<br>55781<br>55782<br>55783<br>55784<br>55783<br>55784<br>55786<br>55788<br>55788<br>55787<br>-<br>54845                                                                                                                                       | 75L<br>384<br>380<br>55L<br>i without<br>lock<br>-<br>-<br>-<br>54835 | 9<br>with<br>lock<br>55421<br>55422<br>55419<br>55420<br>55420<br>55423<br>55418<br>55417<br>-<br>54847                                                                                  | 0L<br>without<br>lock<br>MANGANESI<br>-<br>-<br>-<br>-<br>54837<br>-<br>-<br>-<br>-<br>-<br>-<br>-<br>-<br>-<br>-<br>-<br>-<br>-<br>-<br>-<br>-<br>-<br>-<br>-                         | 9<br>with c<br>with<br>lock<br>GREY front<br>54823<br>54824<br>54821<br>54822<br>54825<br>54820<br>54819<br>-<br>54849<br>E front                                                       | without<br>lock | VIGIPIRATE<br>without<br>lock<br>55587<br>55588<br>55585<br>55586<br>55586<br>55589<br>55584<br>55583<br>-<br>55583<br>-<br>55883                                              | 90L<br>VIGIPIRATE<br>with castors<br>without<br>lock<br>54803<br>54804<br>54801<br>54802<br>54805<br>54805<br>54800<br>54799<br>-<br>54853                                                                                                                                                                                                                                 |
| CUBATRI WASTE SORTING BIN WITH SACK HO ON A SLIDING RAIL - 75L AND 90L - Anti-UV powder coated steel - Integrated sack holder on a sliding rail - Push/pull opening system thanks to its mechanica - 4 adjustable plastic feet for uneven floors - Waste identification on the door - "Vigipirate" version: 4 impact resistant, transpa polycarbonate panels - Version with "castors": 4 swivel castors Ø50 mm: 2 with brake + 2 without brake - "Confidential papers" version: Locking system with flat key lock Secured rectangular slot 230x15mm with deflector Papier - Sky blue RAL 5015 Plastique - Colza yellow RAL 1021 Métal - Traffic red RAL 3020 Autres déchets - Light grey RAL 9022 Verre - Yellow green RAL 6018 Gobelets - White RAL 9016 Cartouches - Brown RAL 8001 Papiers confidentiels - Sky blue RAL 5015 Emballages - Colza yellow RAL 1021 Papier - Sky blue RAL 5015                                                                                                                                                                                                                                                                                                                                                                                                                                                                                                                                                                                                                                                                                                                                                                     | OLDER<br>al latch***<br>arent<br>7<br>with<br>lock<br>55781<br>55782<br>55783<br>55784<br>55783<br>55784<br>55786<br>55788<br>55786<br>55788<br>55786<br>55788<br>55787<br>-<br>54845                                                                                                            | 75L<br>384<br>380<br>55L<br>i without<br>lock<br>-<br>-<br>-<br>54835 | 9<br>with<br>lock<br>55421<br>55422<br>55419<br>55420<br>55423<br>55418<br>55417<br>-<br>54847<br>55414                                                                                  | 0L<br>without<br>lock<br>MANGANESI<br>-<br>-<br>-<br>-<br>54837<br>-<br>-<br>-<br>-<br>-<br>-<br>-<br>-<br>-<br>-<br>-<br>-<br>-<br>-<br>-<br>-<br>-<br>-<br>-                         | 9<br>with c<br>with<br>lock<br>GREY front<br>54823<br>54824<br>54821<br>54822<br>54825<br>54820<br>54819<br>-<br>54849<br>E front<br>54816                                              | without<br>lock | VIGIPIRATE<br>without<br>lock<br>55587<br>55588<br>55585<br>55586<br>55589<br>55584<br>55583<br>-<br>54851<br>55580                                                            | Year90LYIGIPIRATEWithoutlock54803548045480154805548055480054799-548535479654794                                                                                                                                                                                                                                                                                            |
| CUBATRI<br>WASTE SORTING BIN WITH SACK HO<br>ON A SLIDING RAIL - 75L AND 90L<br>- Anti-UV powder coated steel<br>- Integrated sack holder on a sliding rail<br>- Push/pull opening system thanks to its mechanica<br>- 4 adjustable plastic feet for uneven floors<br>- Waste identification on the door<br>- "Vigipirate" version: 4 impact resistant, transpa<br>polycarbonate panels<br>- Version with "castors": 4 swivel castors<br>Ø50 mm: 2 with brake + 2 without brake<br>- "Confidential papers" version:<br>Locking system with flat key lock<br>Secured rectangular slot 230x15mm<br>with deflector<br>- Papier - Sky blue RAL 5015<br>- Plastique - Colza yellow RAL 1021<br>- Métal - Traffic red RAL 3020<br>- Autres déchets - Light grey RAL 9022<br>- Verre - Yellow green RAL 6018<br>- Gobelets - White RAL 9016<br>- Cartouches - Brown RAL 8001<br>- Papiers confidentiels - Sky blue RAL 5015<br>- Emballages - Colza yellow RAL 1021<br>- Papier - Sky blue RAL 5015<br>- Plastique - Colza yellow RAL 1021<br>- Papier - Sky blue RAL 5015<br>- Plastique - Colza yellow RAL 1021<br>- Papier - Sky blue RAL 5015<br>- Plastique - Colza yellow RAL 1021<br>- Papier - Sky blue RAL 5015<br>- Plastique - Colza yellow RAL 1021<br>- Papier - Sky blue RAL 5015<br>- Plastique - Colza yellow RAL 1021<br>- Papier - Sky blue RAL 5015<br>- Plastique - Colza yellow RAL 1021<br>- Métal - Traffic red RAL 3020<br>- Autres déchets - Light grey RAL 9022                                                                                                                                                                                | OLDER<br>al latch***<br>arent<br>7<br>with<br>lock<br>55781<br>55782<br>55783<br>55784<br>55783<br>55784<br>55786<br>55783<br>55784<br>55786<br>55783<br>55784<br>55786<br>55783<br>55784<br>55786<br>55783<br>55784<br>55783<br>55784<br>55781<br>55778<br>55370<br>55371<br>55372<br>55373     | 75L<br>384<br>380<br>55L<br>i without<br>lock<br>-<br>-<br>-<br>54835 | 9<br>with<br>lock<br>55421<br>55422<br>55419<br>55420<br>55423<br>55418<br>55423<br>55418<br>55417<br>-<br>54847<br>55414<br>55415<br>55414<br>55415<br>55412<br>55413                   | 0L<br>without<br>lock<br>MANGANESI<br>-<br>-<br>-<br>-<br>54837<br>-<br>-<br>-<br>-<br>-<br>-<br>-<br>-<br>-<br>-<br>-<br>-<br>-<br>-<br>-<br>-<br>-<br>-<br>-                         | 9<br>with c<br>with<br>lock<br>GREY front<br>54823<br>54824<br>54821<br>54822<br>54825<br>54820<br>54829<br>54849<br>54849<br>54816<br>54816<br>54817<br>54814<br>54815                 | without<br>lock | VIGIPIRATE<br>without<br>lock<br>55587<br>55588<br>55585<br>55586<br>55589<br>55584<br>55583<br>-<br>55883<br>-<br>55883<br>55580<br>55581<br>55581<br>55578<br>55578<br>55579 | 90L         90L           VIGIPIRATE         with castors           with castors         without           54803         54804           54801         54802           54805         54800           54803         54804           54805         54800           54799         -           54853         54796           54796         54797           54795         54795 |
| CUBATRI<br>WASTE SORTING BIN WITH SACK HO<br>ON A SLIDING RAIL - 75L AND 90L<br>- Anti-UV powder coated steel<br>- Integrated sack holder on a sliding rail<br>- Push/pull opening system thanks to its mechanica<br>- 4 adjustable plastic feet for uneven floors<br>- Waste identification on the door<br>- "Vigipirate" version: 4 impact resistant, transpa<br>polycarbonate panels<br>- Version with "castors": 4 swivel castors<br>Ø50 mm: 2 with brake + 2 without brake<br>- "Confidential papers" version:<br>Locking system with flat key lock<br>Secured rectangular slot 230x15mm<br>with deflector<br>- Papier - Sky blue RAL 5015<br>- Plastique - Colza yellow RAL 1021<br>- Métal - Traffic red RAL 3020<br>- Autres déchets - Light grey RAL 9022<br>- Verre - Yellow green RAL 6018<br>- Gobelets - White RAL 9016<br>- Cartouches - Brown RAL 8001<br>- Papiers confidentiels - Sky blue RAL 5015<br>- Emballages - Colza yellow RAL 1021<br>- Papier - Sky blue RAL 5015<br>- Plastique - Colza yellow RAL 1021<br>- Papier - Sky blue RAL 5015<br>- Plastique - Colza yellow RAL 1021<br>- Papier - Sky blue RAL 5015<br>- Plastique - Colza yellow RAL 1021<br>- Papier - Sky blue RAL 5015<br>- Plastique - Colza yellow RAL 1021<br>- Papier - Sky blue RAL 5015<br>- Plastique - Colza yellow RAL 1021<br>- Papier - Sky blue RAL 5015<br>- Plastique - Colza yellow RAL 1021<br>- Papier - Sky blue RAL 5015<br>- Plastique - Colza yellow RAL 1021<br>- Métal - Traffic red RAL 3020<br>- Autres déchets - Light grey RAL 9022<br>- Verre - Yellow green RAL 6018                                                                      | OLDER<br>al latch***<br>arent<br>7<br>with<br>lock<br>55781<br>55782<br>55783<br>55784<br>55783<br>55784<br>55786<br>55783<br>55784<br>55786<br>55783<br>55784<br>55786<br>55783<br>55784<br>55786<br>55783<br>55778<br>55370<br>55371<br>55372<br>55373<br>55374                                | 75L<br>384<br>380<br>55L<br>i without<br>lock<br>-<br>-<br>-<br>54835 | 9<br>with<br>lock<br>55421<br>55422<br>55419<br>55420<br>55423<br>55418<br>55420<br>55423<br>55418<br>55417<br>-<br>54847<br>55414<br>55415<br>55415<br>55412<br>55413<br>55416          | 0L<br>without<br>lock<br>MANGANESI<br>-<br>-<br>-<br>-<br>54837<br>-<br>-<br>S4837<br>-<br>-                                                                                           | 9<br>with c<br>with<br>lock<br><b>GREY front</b><br>54823<br>54824<br>54821<br>54822<br>54825<br>54820<br>54829<br>54849<br><b>E front</b><br>54816<br>54817<br>54814<br>54815<br>54818 | without<br>lock | VIGIPIRATE<br>without<br>lock<br>55587<br>55588<br>55585<br>55586<br>55589<br>55584<br>55583<br>-<br>55883<br>-<br>55881<br>55581<br>55581<br>55578<br>55578<br>55579<br>55582 | You           90L           VIGIPIRATE           with castors           without           100k           54803           54804           54801           54802           54805           54800           54799           -           54853           54796           54797           54794           54798                                                                 |
| CUBATRI WASTE SORTING BIN WITH SACK HO ON A SLIDING RAIL - 75L AND 90L - Anti-UV powder coated steel - Integrated sack holder on a sliding rail - Push/pull opening system thanks to its mechanica - 4 adjustable plastic feet for uneven floors - Waste identification on the door - "Vigipirate" version: 4 impact resistant, transpa polycarbonate panels - Version with "castors": 4 swivel castors Ø50 mm: 2 with brake + 2 without brake - "Confidential papers" version: Locking system with flat key lock Secured rectangular slot 230x15mm with deflector  Papier - Sky blue RAL 5015 Plastique - Colza yellow RAL 1021 Métal - Traffic red RAL 3020 Autres déchets - Light grey RAL 9022 Verre - Yellow green RAL 6018 Gobelets - White RAL 9016 Cartouches - Brown RAL 8001 Papier - Sky blue RAL 5015 Emballages - Colza yellow RAL 1021 Papier - Sky blue RAL 5015 Plastique - Colza yellow RAL 1021 Papier - Sky blue RAL 5015 Plastique - Colza yellow RAL 1021 Verre - Yellow green RAL 6018 Gobelets - White RAL 9016 Verre - Yellow green RAL 6013 Verre - Sky blue RAL 5015 Plastique - Colza yellow RAL 1021 Verre - Yellow green RAL 6018 Gobelets - Uhite RAL 3020 Autres déchets - Light grey RAL 9022 Verre - Yellow green RAL 6018 | OLDER<br>al latch***<br>arent<br>7<br>with<br>lock<br>55781<br>55782<br>55783<br>55784<br>55786<br>55783<br>55784<br>55786<br>55783<br>55784<br>55786<br>55783<br>55784<br>55786<br>55783<br>55784<br>55786<br>55783<br>5577<br>-<br>54845<br>55370<br>55371<br>55372<br>55373<br>55374<br>55376 | 75L<br>760<br>760<br>760<br>760<br>760<br>760<br>760<br>760           | 9<br>with<br>lock<br>55421<br>55422<br>55419<br>55420<br>55423<br>55418<br>55420<br>55423<br>55418<br>55417<br>-<br>54847<br>55414<br>55415<br>55415<br>55412<br>55413<br>55416<br>55411 | 0L<br>without<br>lock<br>MANGANESI<br>-<br>-<br>-<br>-<br>-<br>-<br>-<br>-<br>-<br>-<br>-<br>-<br>-                                                                                    | 820<br>9<br>9<br>with<br>10<br>5<br>5<br>5<br>5<br>5<br>5<br>5<br>5<br>5<br>5<br>5<br>5<br>5                                                                                            | without<br>lock | VIGIPIRATE<br>without<br>lock<br>55587<br>55588<br>55585<br>55586<br>55589<br>55584<br>55583<br>-<br>55883<br>-<br>55881<br>55581<br>55578<br>55579<br>55582<br>55577          | You           90L           VIGIPIRATE           with castors           without           100k           54803           54804           54805           54805           54805           54800           54799           -           54853           54796           54795           54798           54793                                                                 |
| CUBATRI<br>WASTE SORTING BIN WITH SACK HO<br>ON A SLIDING RAIL - 75L AND 90L<br>- Anti-UV powder coated steel<br>- Integrated sack holder on a sliding rail<br>- Push/pull opening system thanks to its mechanica<br>- 4 adjustable plastic feet for uneven floors<br>- Waste identification on the door<br>- "Vigipirate" version: 4 impact resistant, transpa<br>polycarbonate panels<br>- Version with "castors": 4 swivel castors<br>Ø50 mm: 2 with brake + 2 without brake<br>- "Confidential papers" version:<br>Locking system with flat key lock<br>Secured rectangular slot 230x15mm<br>with deflector<br>- Papier - Sky blue RAL 5015<br>- Plastique - Colza yellow RAL 1021<br>- Métal - Traffic red RAL 3020<br>- Autres déchets - Light grey RAL 9022<br>- Verre - Yellow green RAL 6018<br>- Gobelets - White RAL 9016<br>- Cartouches - Brown RAL 8001<br>- Papiers confidentiels - Sky blue RAL 5015<br>- Emballages - Colza yellow RAL 1021<br>- Papier - Sky blue RAL 5015<br>- Plastique - Colza yellow RAL 1021<br>- Papier - Sky blue RAL 5015<br>- Plastique - Colza yellow RAL 1021<br>- Papier - Sky blue RAL 5015<br>- Plastique - Colza yellow RAL 1021<br>- Papier - Sky blue RAL 5015<br>- Plastique - Colza yellow RAL 1021<br>- Papier - Sky blue RAL 5015<br>- Plastique - Colza yellow RAL 1021<br>- Papier - Sky blue RAL 5015<br>- Plastique - Colza yellow RAL 1021<br>- Papier - Sky blue RAL 5015<br>- Plastique - Colza yellow RAL 1021<br>- Métal - Traffic red RAL 3020<br>- Autres déchets - Light grey RAL 9022<br>- Verre - Yellow green RAL 6018                                                                      | OLDER<br>al latch***<br>arent<br>7<br>with<br>lock<br>55781<br>55782<br>55783<br>55784<br>55783<br>55784<br>55786<br>55783<br>55784<br>55786<br>55783<br>55784<br>55786<br>55783<br>55784<br>55786<br>55783<br>55778<br>55370<br>55371<br>55372<br>55373<br>55374                                | 75L<br>384<br>380<br>55L<br>i without<br>lock<br>-<br>-<br>-<br>54835 | 9<br>with<br>lock<br>55421<br>55422<br>55419<br>55420<br>55423<br>55418<br>55420<br>55423<br>55418<br>55417<br>-<br>54847<br>55414<br>55415<br>55415<br>55412<br>55413<br>55416          | 0L<br>without<br>lock<br>MANGANESI<br>-<br>-<br>-<br>-<br>54837<br>-<br>-<br>-<br>54837<br>-<br>-<br>-<br>-<br>-<br>-<br>-<br>-<br>-<br>-<br>-<br>-<br>-<br>-<br>-<br>-<br>-<br>-<br>- | 9<br>with c<br>with<br>lock<br><b>GREY front</b><br>54823<br>54824<br>54821<br>54822<br>54825<br>54820<br>54829<br>54849<br><b>E front</b><br>54816<br>54817<br>54814<br>54815<br>54818 | without<br>lock | VIGIPIRATE<br>without<br>lock<br>55587<br>55588<br>55585<br>55586<br>55589<br>55584<br>55583<br>-<br>55883<br>-<br>55881<br>55581<br>55581<br>55578<br>55578<br>55579<br>55582 | Year           90L           VIGIPIRATE           with castors           without           100k           54803           54804           54801           54802           54803           54805           54800           54799           -           54853           54796           54794           54795           54798                                                |