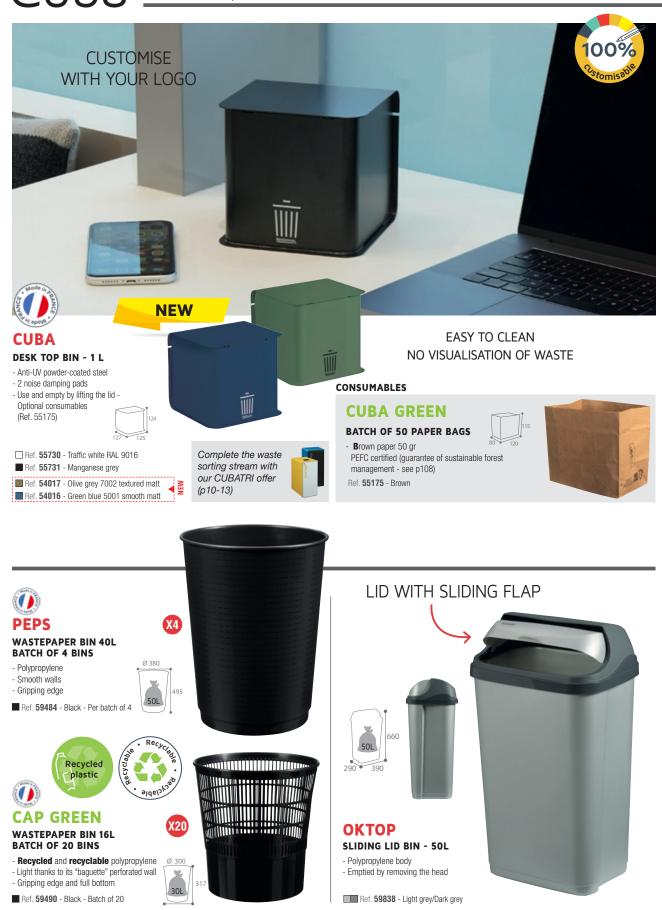

| -                                                                                                                                                                                                                           |  |
|       | 8L    | 8L         15L           8L         59781           59791         59804           59845         59710           59711         59711 | 8L         15L           8L         15L           59781         59580           59791         59583           59804         59805           59845         59827           59710         59750           59711         59751 |  |

TRY A LITTLE COLOUR! CUSTOMISABLE SUBJECT TO ESTIMATE - DISCOVER OUR STANDARD SHADES P.8



# CUba PRACTICAL, AESTHETIC AND DISCREET ON THE DESK









## Collectik ideal for car parks, shops, etc.







Simple emptying through magnetic hatch

### TICKET COLLECTOR - 5L

- Anti-UV powder-coated steel

- Stainless steel hinge

- Reduced openings to prevent the introduction of bulky objects
- Easy emptying thanks to a magnetic hatch located under the product

Ref. 51336 - Manganese grey



# Salsa EINGERPRINT ESISTANT

#### SALSA Ø 402 ROUND SWIVEL LID BIN 60L

- Stainless steel body and lid (fingerprint resistant)
- Swivel lid with adjustable stabilising counterweight
- Lid thickness: 0.5 mm / Body: 0.4 mm
- 2 integrated gripping handles on the body
- Base: Polypropylene plastic protecting from cleaning products
- Ref. 51880 Stainless steel



### KEEP YOUR UMBRELLAS TIDY!



Grey RAL 9022
Stainless steel
Sulphur yellow RAL 1016
Matt