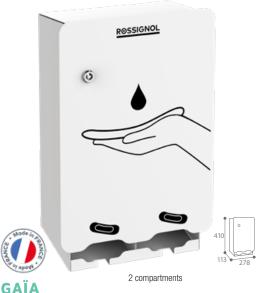

gulator - Matt black

310



ROSSIGNOL

# Rollado INDISPENSABLE

#### **ROLLADO**

#### CENTRE FEED HAND TOWEL DISPENSER 450 FORMAT

- Polyethylene
- Central feed for roll
- Takes rolls with max Ø of 220 and max. height of 240 mm
- Ref. 52099 Transparent grey

# R



Integrated flow regulator

Discover our folded paper hand towel dispensers (p.84 to 88)

### Bobino cleanliness at your fingertips

Ø 265





540

590

#### BOBINO

#### FREE STANDING PAPER ROLL HOLDER

Anti-UV powder-coated steel
For all rolls with Ø up 450mm
Paper cutting blade

🗌 Ref. 53244 - White

830 450



# Sanimains AUTOMATIC CONTROL







Except microbeads. Gel not supplied





# Gaia your ally in the fight against period poverty



A solution 100% feminine A sustainable and recyclable sanitary product dispenser



#### DISPENSER FOR FREE DISTRIBUTION OF SANITARY PRODUCTS: 2 OR 4 COLUMNS

- Anti-UV powder-coated steel
- Locking with Ø7mm triangular key lock
- 3-point wall mounting system
- To refill: open door and refill from top of column
- (individually wrapped consumables not supplied) - 2 compartment version: 2 columns of 50 sanitary towels
- 2 compartment version: 2 columns of 50 sanitary towels
   4 compartment version: 2 columns of 50 sanitary towels
- + 1 column 100 tampons + 1 column 100 tampons with applicator
- Calibrated apertures to the front to regulate flow
- Supplied with installation and filling instructions
- Screenprinted product instructions on the front

Ref. 51921 - Traffic white RAL 9016 - 2 compartments Ref. 51920 - Traffic white RAL 9016 - 4 compartments

#### LEGISLATION