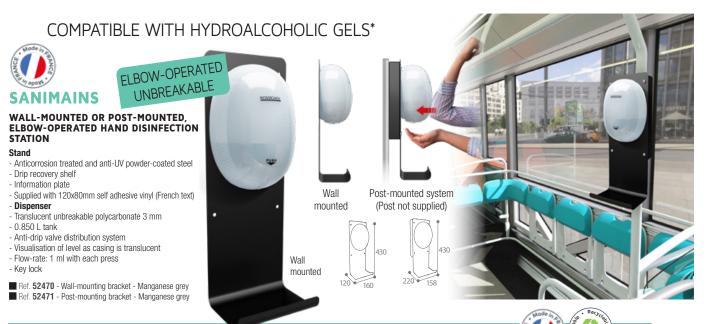

s (max. Ø 210mm x H210mm) Flow regulator (for Ref 52006)

**SOAP DISPENSER - 1L** 

- הטאי וטפטומנטר (וטר חפר 22000)
- Ref. **52003** Standard Matt black Ref. **52006** - With flow regulator - Matt black

310



ROSSIGNOL

# Rollado INDISPENSABLE

#### **ROLLADO**

#### CENTRE FEED HAND TOWEL DISPENSER 450 FORMAT

- Polyethylene
- Central feed for roll
- Takes rolls with max Ø of 220 and max. height of 240 mm
- Ref. 52099 Transparent grey

# R



Integrated flow regulator

Discover our folded paper hand towel dispensers (p.84 to 88)

### Bobino cleanliness at your fingertips

Ø 265





540

590

#### BOBINO

#### FREE STANDING PAPER ROLL HOLDER

Anti-UV powder-coated steel
For all rolls with Ø up 450mm
Paper cutting blade

🗌 Ref. 53244 - White

830 450



# Sanimains AUTOMATIC CONTROL







Except microbeads. Gel not supplied





# Gaia your ally in the fight against period poverty



A solution 100% feminine A sustainable and recyclable sanitary product dispenser



#### DISPENSER FOR FREE DISTRIBUTION OF SANITARY PRODUCTS: 2 OR 4 COLUMNS

- Anti-UV powder-coated steel
- Locking with Ø7mm triangular key lock
- 3-point wall mounting system
- To refill: open door and refill from top of column
- (individually wrapped consumables not supplied) - 2 compartment version: 2 columns of 50 sanitary towels
- 2 compartment version: 2 columns of 50 sanitary towels
   4 compartment version: 2 columns of 50 sanitary towels
- + 1 column 100 tampons + 1 column 100 tampons with applicator
- Calibrated apertures to the front to regulate flow
- Supplied with installation and filling instru