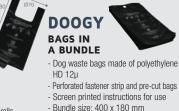

le, 100% compostable
- Non toxic water based white ink
- Bundles held together by recycled paper header pack
- Hook slots in the header pack to keep the bundle
- in place for easy dispensing
- PEFC paper issued from local and responsibly managed forests.
- Large opening for optimal use
- EN 13432:200 meets the requirements of
- the European packaging directive (94/62/EC) - Size: single bag 365x200x10mm
- Ref. 53020 Pack of 1,000 bags 20 bundles (1 bundle = 50 bags)

# DOOGY

### BAGS ON A ROLL

- Bags with handles for dog waste in polyethylene HD 15µ
- Bags pre-cut at handle level
- Screen printed instructions for use - Dim. Roll: 205 x Ø70 mm
- Ref. 55171 Pack of 2,000 bags 10 rolls Ref. 55172 - Pack of 5,000 bags - 25 rolls (1 roll = 200 bags)



TEAR AND MOISTURE

RESISTANT, LEAKPROOF



- Perforated fastener strip and pre-cut bags
- Ref. 55161 Pack of 500 bags = 5 bundles
- Ref. 55174 Pack of 5,000 bags = 50 bundles (1 bundle = 100 bags)

Compatible with all the dispensers on the market



# **HYGECA**

### CONCRETE IN DOG HYGIENE DISPENSER AND STAND

- Compostion of the concrete in kit: signage+dispenser+post - Possible to add a bin or sack holder to the HYGECA post

| Colour                   | 400 bags/<br>2 rolls | 500-bag<br>bundle |
|--------------------------|----------------------|-------------------|
| Olive green RAL 6003     | 59915                | 59810             |
| Moss green RAL 6005      | 59916                | 59813             |
| Manganese grey           | 59914                | 58682             |
| Anthracite grey RAL 7016 | 59918