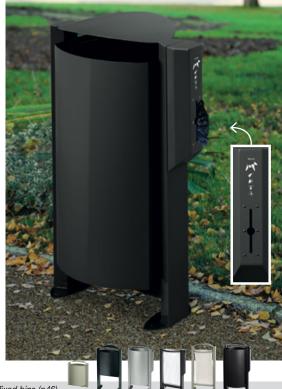

of bulky objects

and removal of the bag

. (Ref. 55171) see p62

forward

#### INFORMATION PLATE FOR A POST

- Arkea Canin Anti-corrosion treated and anti-UV powder-coated steel - Arkea Canin EXTREME: Anti-corrosion treated anti-UV powder coated AISI 304 stainless steel (18/10)

54605



- Ref. 59228 COLLEC Manganese grey Ref. 54608 - COLLEC EXTREME - Manganese grey

54607

Loading by simple

unhooking



118,187





Free-standing



EXTREME version







| Colour                   | 40L   | 60L   | 100L  |  |
|--------------------------|-------|-------|-------|--|
| Manganese grey           | 59160 | 59150 | 59145 |  |
| Metal grey RAL 9006      | 59161 | 59151 | 59146 |  |
| Anthracite grey RAL 7016 | 59163 | 59153 | 59148 |  |
| Corten effect            | 59164 | 59154 | 59149 |  |



Discover all our ranges of ARKEA wall-mounted or ground fixed bins (p46)









Sector 900 butts

#### ARES FREE-STANDING 1.5L ASHTRAY

- Concrete with white sandstone aspect finish
- Stainless steel 1,5L liner with anti-theft chain - Delivered unmounted in 5 parts with
- central rod
- Bag of sand: 1 or 10 kg optional
- Ref. 53338 White sandstone aspect





#### ΈΜΡΕ 0 FREE-STANDING OR FIXED 9L CONCRETE ASHTRAY

- Concrete with exposed aggregate finish - Stainless steel ashtray with large handle

- Bag of sand: 10 kg optional

Ref. 53341 - Aggregate finish

Discover the Olympe concrete bin (p 43)





#### CYCLADE FREE-STANDING OR FIXED **ASHTRAY 2L**

- Concrete with white sandstone aspect finish - Bag of sand: 1 or 10 kg optional

Ref. 53340 - White sandstone aspect

### CONSUMABLES