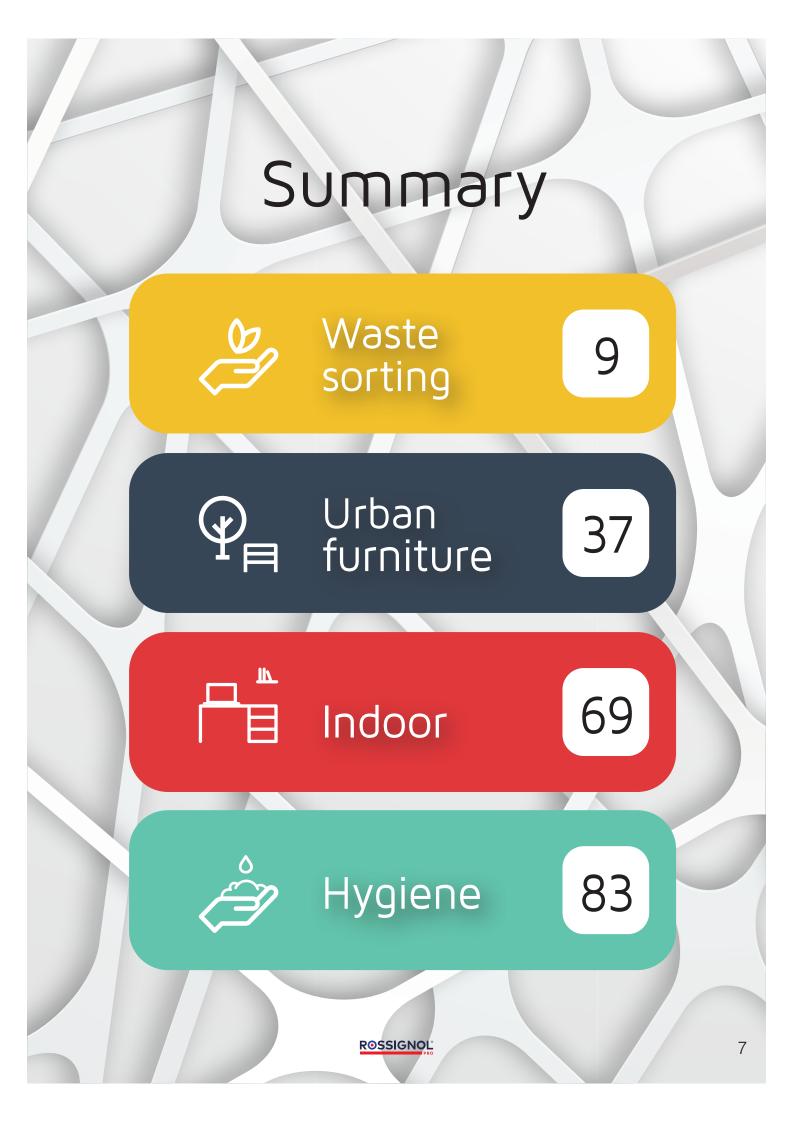

made from recycled plastic or aseptic packaging.



#### Give your foodwaste a second life

ROSSIGNOL is here to answer your questions regarding foodwaste and offers you solutions to improve the quality of sorting and recycling this waste





#### An Eco-Responsible Company

ROSSIGNOL is building, step by step, a dynamic approach aimed at respecting the environment and producing sustainably.



## Regulations adapted to each situation

ROSSIGNOL keeps you informed about regulatory standards and certifications. Find out more on pages 108 to 110





Rossignol helps you equip and maintain your premises with high-quality products that reflect our know-how and expertise.



## French Regulation adpated to each situation

More details about the regulations can be found on pages 108 to 110





## Dare to go BOLD with colour!

ROSSIGNOL offers a large selection of standard colours and adapts to your visual identity



## Dare to go BOLD with different materials!

Choose from 4 different materials to suit your requirements



# <image>

# Waste sorting



# Cubatri . Recycologie





10

Discover our Installation Service (p2)



IDEAL FOR SINGLE OR MODULAR USE





DISCOV<mark>ER O</mark>UR CUBA DESKTOP BINS (p71)

## SELECTING THE BEST OPTIONS WHEN CHOOSING THE CUBATRI MODULAR BIN





Facades with or without windows With or without castors





4 RA

| Waste sortin