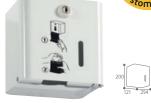

must have a container for sanitary waste.

Article R4228-10: In establishments employing mixed staff, toilets are separate for female and male staff. Fight against period poverty by offering sanitary euipment free of charge (see p 110).

# Oleane

OLEANE SANITARY BAG

DISPENSER - ABS

- Front opening: easy to grasp the bags

- Key lock



CONSUMABLES



• Plastic sanitary waste bags

- 20 bags per refill (48 refills/mastercarton)
- Consumable for the OLEANE sanitary bag

dispenser (Ref. 52540)

Ref. 51220 - Pack of 960 bags - White

#### ROSSIGNOL



### Feminine hygiene

ROSSIGNOL



#### **FEMINA**

#### SANITARY WASTE BAGS

Pack of 1000 bags, 40 packs of 25 paper bags
 Consumables for the Blanka, Stella, Manga and Axos feminine hygiene dispensers bins

2

Ref. 99099 - Pack of 1000 bag



#### SANITARY BAG DISPENSER

- Anti-UV powder coated steel or brushed stainless steel 430
- Key lock - Takes 200 sanitary bags (Femina Ref. 99099)

### WALL MOUNTED FEMININE HYGIENE BIN

0

- WITH BAG DISPENSER 10L - Anti-UV powder coated steel
- Lock and key
- Lids with pads. Bag clamp
- Dispenser takes 100 sanitary bags (Femina 99099)

| Range<br>Colour                  | Sanitary bag<br>dispenser | Wall mounted feminine<br>hygiene bin with bag<br>dispenser 10l |
|----------------------------------|---------------------------|----------------------------------------------------------------|
| BLANKA White RAL 9016            | 58106                     | 51354                                                          |
| STELLA Metal grey RAL 9006       | 58107                     | 513