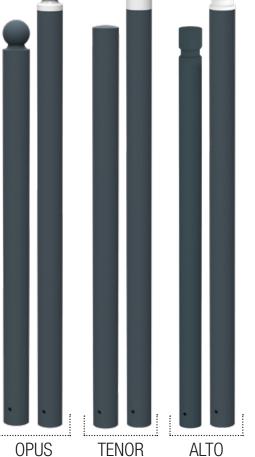

-----------------|---------------------|---------------------|---------------------|---------------------|---------------------|-----|
| Anthracite mat<br>RAL 7016 | Standard bollard | HIGH VIZ<br>bollard | Standard<br>bollard | HIGH VIZ<br>bollard | Standard<br>bollard | HIGH VIZ<br>bollard |     |
| OPUS (Ball top)            | 51905            | 51910               | 51906               | 51911               | 51116               | 51118               |     |
| TENOR (Domed top)          | 51907            | 51912               | 51908               | 51913               | 51117               | 51119 ┥             | NEW |
| ALTO (Ornamental top)      | 51110            | 51113               | 51111               | 51114               | 51112               | 51115               |     |



100%



# Colours, dimensions and method of attachment on request

(on floor mounting plate, removable with simple or lockable sleeves)

Ø76/90/102

076/90/102

HIGH VIZ







Cvclo SECURING BICYCLE PARKING



# **OPUS/TENOR**

#### CONCRETE IN GUARDRAIL WITH SIMPLE CROSS

- Upright tube Ø76mm
- Diagonal tube 30x20x1.5mm; central circle Ø89mm
- Horizontal square tube 30x30x2mm
- To be concreted in with Ø12mm hole
- (rebar not supplied optional Ref 409524SAV)
- Ref. 51915 Ball top- Textured Anthracite mat RAL 7016
- Ref. 51916 Domed top Textured Anthracite mat RAL 7016





**CYCLO** CONCRETE IN A-FRAMED BICYCLE RACK

- Anticorrosion treated and anti-UV powder coated steel - Laser cut bicycle pictogram
- To be concreted in with Ø16mm hole
- (rebar not supplied optional Ref 409524SAV)

Re