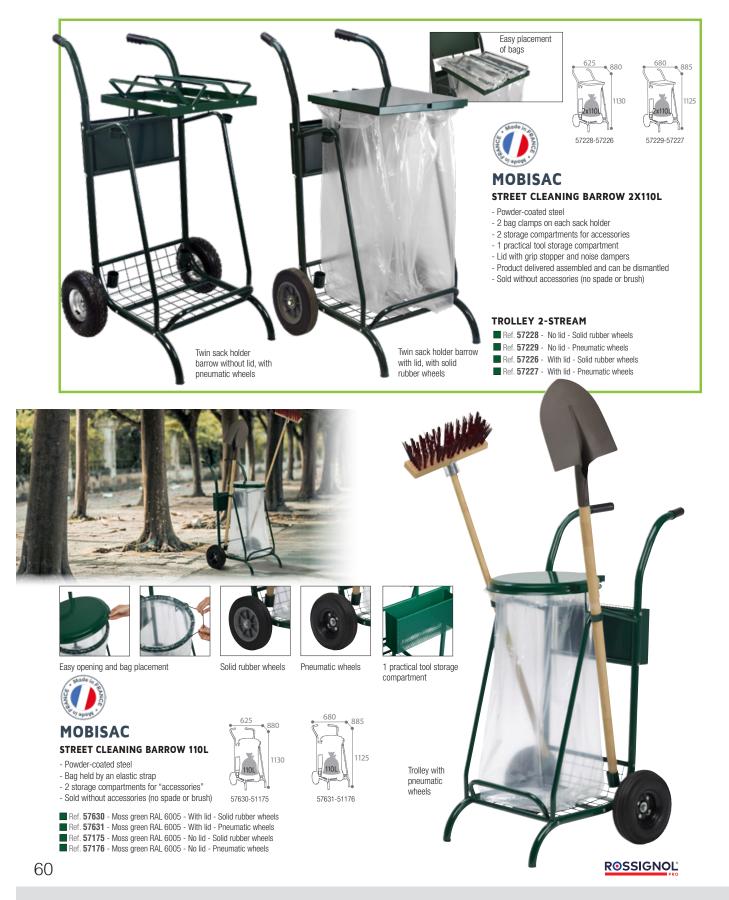

| 56369        |  |

#### CERTIFICATION

#### SOFTWOOD CERTIFIED "CLASS 4"

The treatment system is known as autoclave, arsenic-free, in accordance with new European environmental directives. The treatment impregnates the wood to the core, making it rot-proof: resistant to rotting, insects and fungi. It gives the wood a slightly greenish colour that fades with time.

All our wood products comply with the ministerial directive on the promotion of sustainable forest management (decrees of 05/04/05).

Bag clamps

to facilitate insertion

and removal of the bag



Straps keep the facades in place



With ashtray 3L

RECYL



Discover our ARKEA 2-bin system in METAL and ETIK (p30)

ROSSIGNOL

√\_} FSC





# Urban Furniture Bins for green areas



# MODISAC EASY COLLECTION AND SORTING









DOLLY FOR SOL TOL AND 95L BIN - Facilitates handling of the bin when full - 5 castors - integrated brake - Attached by quarter turn Ref. 57634 - Black







# **HYGECA**

#### DOG HYGIENE DISPENSER AND OPTIONAL STAND

- Anti-corrosion treated and anti-UV powder-coated steel
- Front opening and key lock
- Version 400 bags/2 rolls: twin dispenser for bags on a roll, flow regulator to facilitate
- single bag dispensing
- 500-bag bundle version: Bags held in place by a hook







# HYGECA

2 rolls

grey

### WALL OR POST (Ø50MM) MOUNTED DOG HYGIENE DISPENSER

- 4 point wall mounting, or post (Ø50mm) - post fixings supplied

| Colour                   | 400 bags/<br>2 rolls | 500-bag<br>bundle | -       |
|--------------------------|----------------------|-------------------|---------