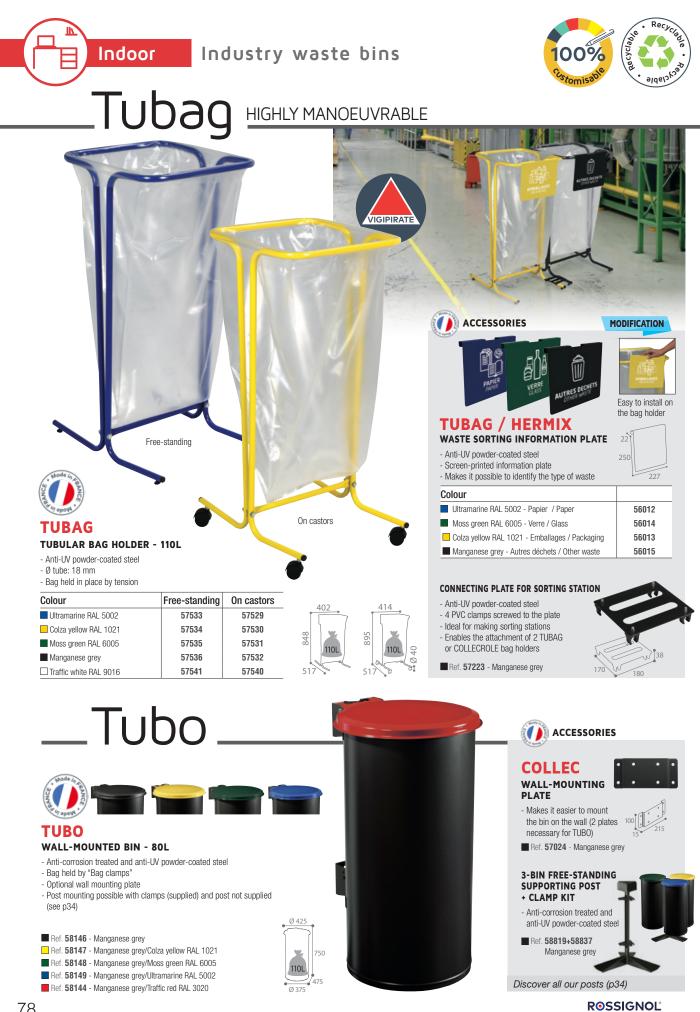

grey



ROSSIGNOL



### BOOGY FUNCTIONAL



#### BOOGY

**MOBILE PEDAL BIN - 90L** - Polyethylene

- Linkage mechanism in AISI 304 stainless steel (18/10) - Wide pedal and built-in handle on front

- Carrying handle

- Optional sticker set (Ref. 50297)

- HACCP compliant Ref. 56700 - White

Discover our set of waste sorting stickers Ref. 50297 (p24)

### Pratik

130L

Ø 605 Ø 520

> ASSEMBLE YOUR COLLECTOR **IN 3 STEPS**

#### 🔛 PRATIK

FOOD COLLECTOR - 100L - High-density polyethylene (-50° to 80/120°C) - Suitable for food contact

Colour Body Lid White 56285 56290

Discover our Colour collectors PRATIK (P.25)

#### ACCESSORIES

#### DOLLY ON WHEELS

- Integrated brake

Ref. 57633 - Black

- Compatible with the PRATIK 100 | bins - 5 wheels

Improved Ø 480

hold of the tub to the dolly



Technical assessment carried out by the CNPP\*: product complies with the technical specification. CNPP: a certification body in the fields of fire prevention and protection drawing on the expertise of its laboratories and inspection and audit services. NEO SELF EXTINGUISHING BIN Self-extinguishing principle **NEO** SELF EXTINGUISHING BIN - Anti-UV powder coated steel sides, galvanised steel base 750 630 - Self extinguishing lid: prevents the combustion 130L 110L of litter and stops fire from spreading **CNPP\*** fireproof certification Ø 425 Ø 425 (if body and lid combined) Colour 90L 110L Ultramarine RAL 5002 52158 52159 Traffic red RAL 3020 52164 52165 Colza yellow RAL 1021 52209 52205 Grey RAL 9022 52818 52819 Traffic white RAL 9016 52143 52144 Manganese grey 52813 52814 ACCESSORIES