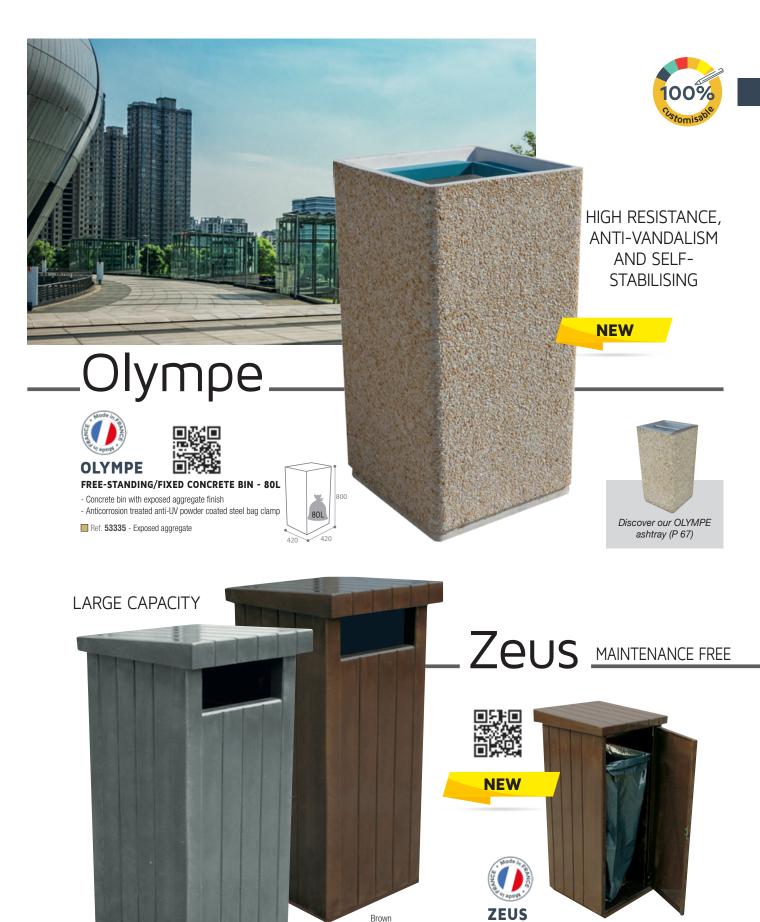

# Cubatri . Recycologie

10

Discover our Installation Service (p2)

IDEAL FOR SINGLE OR MODULAR USE

DISCOV<mark>ER O</mark>UR CUBA DESKTOP BINS (p71)

## SELECTING THE BEST OPTIONS WHEN CHOOSING THE CUBATRI MODULAR BIN

Facades with or without windows With or without castors

4 RA

| Waste sortin                                                                                                                                                                                                                                                                                                                                                                                                                                                                                                                                                                                                                                                                                                                                                                                                                                                                                                                                                                                                                                                                                                                                                                                                                                                                                                                                                                                                                                                                                                                                                                                                                                                      |                                                                                                                                                                                                                                                                                                  |                                                                       | - 901                                                                                                                                                                                    | -<br>er on                                                                                                                                                                             | a slid                                                                                                                                                                                  | ino ra          |                                                                                                                                                                                |                                                                                                                                                                                                                                                                                                                                                                            |
|-------------------------------------------------------------------------------------------------------------------------------------------------------------------------------------------------------------------------------------------------------------------------------------------------------------------------------------------------------------------------------------------------------------------------------------------------------------------------------------------------------------------------------------------------------------------------------------------------------------------------------------------------------------------------------------------------------------------------------------------------------------------------------------------------------------------------------------------------------------------------------------------------------------------------------------------------------------------------------------------------------------------------------------------------------------------------------------------------------------------------------------------------------------------------------------------------------------------------------------------------------------------------------------------------------------------------------------------------------------------------------------------------------------------------------------------------------------------------------------------------------------------------------------------------------------------------------------------------------------------------------------------------------------------|--------------------------------------------------------------------------------------------------------------------------------------------------------------------------------------------------------------------------------------------------------------------------------------------------|-----------------------------------------------------------------------|------------------------------------------------------------------------------------------------------------------------------------------------------------------------------------------|----------------------------------------------------------------------------------------------------------------------------------------------------------------------------------------|-----------------------------------------------------------------------------------------------------------------------------------------------------------------------------------------|-----------------|--------------------------------------------------------------------------------------------------------------------------------------------------------------------------------|----------------------------------------------------------------------------------------------------------------------------------------------------------------------------------------------------------------------------------------------------------------------------------------------------------------------------------------------------------------------------|
|                                                                                                                                                                                                                                                                                                                                                                                                                                                                                                                                                                                                                                                                                                                                                                                                                                                                                                                                                                                                                                                                                                                                                                                                                                                                                                                                                                                                                                                                                                                                                                                                                                                                   |                                                                                                                                                                                                                                                                                                  |                                                                       |                                                                                                                                                                                          | vithout wi                                                                                                                                                                             |                                                                                                                                                                                         |                 |                                                                                                                                                                                | castors                                                                                                                                                                                                                                                                                                                                                                    |
|                                                                                                                                                                                                                                                                                                                                                                                                                                                                                                                                                                                                                                                                                                                                                                                                                                                                                                                                                                                                                                                                                                                                                                                                                                                                                                                                                                                                                                                                                                                                                                                                                                                                   | )n of<br>Tional,                                                                                                                                                                                                                                                                                 | vrism                                                                 |                                                                                                                                                                                          | MEIAL                                                                                                                                                                                  |                                                                                                                                                                                         | EMBALLAGES      |                                                                                                                                                                                | ERIB 130021                                                                                                                                                                                                                                                                                                                                                                |
| CUBATRI<br>WASTE SORTING BIN WITH SACK HO<br>ON A SLIDING RAIL - 75L AND 90L<br>- Anti-UV powder coated steel<br>- Integrated sack holder on a sliding rail<br>- Push/pull opening system thanks to its mechanica<br>- 4 adjustable plastic feet for uneven floors<br>- Waste identification on the door<br>- "Vigipirate" version: 4 impact resistant, transpar<br>polycarbonate panels<br>- Version with "castors": 4 swivel castors<br>Ø50 mm: 2 with brake + 2 without brake                                                                                                                                                                                                                                                                                                                                                                                                                                                                                                                                                                                                                                                                                                                                                                                                                                                                                                                                                                                                                                                                                                                                                                                  | al latch***                                                                                                                                                                                                                                                                                      | <b>75L</b><br>384<br>380                                              | 90L                                                                                                                                                                                      | 760                                                                                                                                                                                    | 820                                                                                                                                                                                     |                 |                                                                                                                                                                                | 75L<br>Manganese<br>grey front                                                                                                                                                                                                                                                                                                                                             |
| CUBATRI<br>WASTE SORTING BIN WITH SACK HO<br>ON A SLIDING RAIL - 75L AND 90L<br>- Anti-UV powder coated steel<br>- Integrated sack holder on a sliding rail<br>- Push/pull opening system thanks to its mechanica<br>- 4 adjustable plastic feet for uneven floors<br>- Vaste identification on the door<br>- "Vigipirate" version: 4 impact resistant, transpa<br>polycarbonate panels<br>- Version with "castors": 4 swivel castors<br>Ø50 mm: 2 with brake + 2 without brake<br>- "Confidential papers" version:<br>Locking system with flat key lock<br>Secured rectangular slot 230x15mm                                                                                                                                                                                                                                                                                                                                                                                                                                                                                                                                                                                                                                                                                                                                                                                                                                                                                                                                                                                                                                                                     | OLDER<br>al latch***<br>arent                                                                                                                                                                                                                                                                    | 75L                                                                   | 624 <u>380</u>                                                                                                                                                                           | 760                                                                                                                                                                                    | 820<br>01<br>380<br>9                                                                                                                                                                   | OL<br>castors   | 90L<br>VIGIPIRATE                                                                                                                                                              | Manganese                                                                                                                                                                                                                                                                                                                                                                  |
| CUBATRI<br>WASTE SORTING BIN WITH SACK HO<br>ON A SLIDING RAIL - 75L AND 90L<br>- Anti-UV powder coated steel<br>- Integrated sack holder on a sliding rail<br>- Push/pull opening system thanks to its mechanica<br>- 4 adjustable plastic feet for uneven floors<br>- Vaste identification on the door<br>- "Vigipirate" version: 4 impact resistant, transpa<br>polycarbonate panels<br>- Version with "castors": 4 swivel castors<br>Ø50 mm: 2 with brake + 2 without brake<br>- "Confidential papers" version:<br>Locking system with flat key lock                                                                                                                                                                                                                                                                                                                                                                                                                                                                                                                                                                                                                                                                                                                                                                                                                                                                                                                                                                                                                                                                                                          | OLDER<br>al latch***<br>arent                                                                                                                                                                                                                                                                    | 75L<br>384 380                                                        | 624 <u>380</u>                                                                                                                                                                           | 0L<br>without<br>lock                                                                                                                                                                  | 9<br>with c                                                                                                                                                                             | without<br>lock | 90L<br>VIGIPIRATE<br>without<br>lock                                                                                                                                           | Manganese<br>grey front                                                                                                                                                                                                                                                                                                                                                    |
| CUBATRI<br>WASTE SORTING BIN WITH SACK HO<br>ON A SLIDING RAIL - 75L AND 90L<br>- Anti-UV powder coated steel<br>- Integrated sack holder on a sliding rail<br>- Push/pull opening system thanks to its mechanica<br>- 4 adjustable plastic feet for uneven floors<br>- Vaste identification on the door<br>- "Vigipirate" version: 4 impact resistant, transpa<br>polycarbonate panels<br>- Version with "castors": 4 swivel castors<br>Ø50 mm: 2 with brake + 2 without brake<br>- "Confidential papers" version:<br>Locking system with flat key lock<br>Secured rectangular slot 230x15mm<br>with deflector                                                                                                                                                                                                                                                                                                                                                                                                                                                                                                                                                                                                                                                                                                                                                                                                                                                                                                                                                                                                                                                   | OLDER<br>al latch***<br>arent<br>7<br>with<br>lock                                                                                                                                                                                                                                               | 75L<br>384<br>380<br>760<br>760<br>760                                | 9<br>with<br>lock                                                                                                                                                                        | 760<br>624<br>OL<br>without                                                                                                                                                            | 9<br>with c<br>with<br>lock                                                                                                                                                             | without<br>lock | VIGIPIRATE<br>without<br>lock                                                                                                                                                  | 90L<br>VIGIPIRATE<br>with castors<br>without<br>lock                                                                                                                                                                                                                                                                                                                       |
| CUBATRI<br>WASTE SORTING BIN WITH SACK HO<br>ON A SLIDING RAIL - 75L AND 90L<br>- Anti-UV powder coated steel<br>- Integrated sack holder on a sliding rail<br>- Push/pull opening system thanks to its mechanica<br>- 4 adjustable plastic feet for uneven floors<br>- Vaste identification on the door<br>- "Vigipirate" version: 4 impact resistant, transpa<br>polycarbonate panels<br>- Version with "castors": 4 swivel castors<br>Ø50 mm: 2 with brake + 2 without brake<br>- "Confidential papers" version:<br>Locking system with flat key lock<br>Secured rectangular slot 230x15mm                                                                                                                                                                                                                                                                                                                                                                                                                                                                                                                                                                                                                                                                                                                                                                                                                                                                                                                                                                                                                                                                     | OLDER<br>al latch***<br>arent<br>7<br>with                                                                                                                                                                                                                                                       | 75L<br>384<br>380<br>760<br>760                                       | 624 3380<br>9<br>with                                                                                                                                                                    | 0L<br>without<br>lock                                                                                                                                                                  | 9<br>with c                                                                                                                                                                             | without<br>lock | VIGIPIRATE                                                                                                                                                                     | 90L<br>VIGIPIRATE<br>with castors<br>without                                                                                                                                                                                                                                                                                                                               |
| CUBATRI<br>WASTE SORTING BIN WITH SACK HO<br>ON A SLIDING RAIL - 75L AND 90L<br>- Anti-UV powder coated steel<br>- Integrated sack holder on a sliding rail<br>- Push/pull opening system thanks to its mechanica<br>- 4 adjustable plastic feet for uneven floors<br>- Waste identification on the door<br>- "Vigipirate" version: 4 impact resistant, transpa<br>polycarbonate panels<br>- Version with "castors": 4 swivel castors<br>Ø50 mm: 2 with brake + 2 without brake<br>- "Confidential papers" version:<br>Locking system with flat key lock<br>Secured rectangular slot 230x15mm<br>with deflector<br>Papier - Sky blue RAL 5015<br>- Plastique - Cotza yellow RAL 1021<br>- Métal - Traffic red RAL 3020                                                                                                                                                                                                                                                                                                                                                                                                                                                                                                                                                                                                                                                                                                                                                                                                                                                                                                                                            | OLDER<br>al latch***<br>arent<br>7<br>with<br>lock<br>55781<br>55782<br>55783                                                                                                                                                                                                                    | 75L<br>384<br>380<br>5L                                               | 9<br>with<br>lock<br>55421<br>55422<br>55419                                                                                                                                             | 0L<br>without<br>lock<br>MANGANESI                                                                                                                                                     | 9<br>with c<br>with<br>lock<br>= GREY front<br>54823<br>54824<br>54821                                                                                                                  | without<br>lock | VIGIPIRATE<br>without<br>lock<br>55587<br>55588<br>55588                                                                                                                       | 90L<br>VIGIPIRATE<br>with castors<br>Without<br>lock<br>54803<br>54804<br>54801                                                                                                                                                                                                                                                                                            |
| CUBATRI<br>WASTE SORTING BIN WITH SACK HO<br>ON A SLIDING RAIL - 75L AND 90L<br>- Anti-UV powder coated steel<br>- Integrated sack holder on a sliding rail<br>- Push/pull opening system thanks to its mechanica<br>- 4 adjustable plastic feet for uneven floors<br>- Waste identification on the door<br>- "Vigipirate" version: 4 impact resistant, transpa<br>polycarbonate panels<br>- Version with "castors": 4 swivel castors<br>Ø50 mm: 2 with brake + 2 without brake<br>- "Confidential papers" version:<br>Locking system with flat key lock<br>Secured rectangular slot 230x15mm<br>with deflector<br>Papier - Sky blue RAL 5015<br>- Plastique - Colza yellow RAL 1021<br>- Métal - Traffic red RAL 3020<br>- Autres déchets - Light grey RAL 9022                                                                                                                                                                                                                                                                                                                                                                                                                                                                                                                                                                                                                                                                                                                                                                                                                                                                                                  | OLDER<br>al latch***<br>arent<br>7<br>with<br>lock<br>55781<br>55782<br>55783<br>55784                                                                                                                                                                                                           | 75L<br>384<br>380<br>5L                                               | 9<br>with<br>lock<br>55421<br>55422<br>55419<br>55420                                                                                                                                    | 0L<br>without<br>lock<br>MANGANESI<br>-<br>-<br>-<br>-                                                                                                                                 | 9<br>with c<br>with<br>lock<br>= GREY front<br>54823<br>54824<br>54821<br>54822                                                                                                         | without<br>lock | VIGIPIRATE<br>without<br>lock<br>55587<br>55588<br>55588<br>55585<br>55586                                                                                                     | 90L<br>VIGIPIRATE<br>with castors<br>Without<br>lock<br>54803<br>54804<br>54801<br>54801<br>54802                                                                                                                                                                                                                                                                          |
| CUBATRI<br>WASTE SORTING BIN WITH SACK HO<br>ON A SLIDING RAIL - 75L AND 90L<br>- Anti-UV powder coated steel<br>- Integrated sack holder on a sliding rail<br>- Push/pull opening system thanks to its mechanica<br>- 4 adjustable plastic feet for uneven floors<br>- Waste identification on the door<br>- "Vigipirate" version: 4 impact resistant, transpa<br>polycarbonate panels<br>- Version with "castors": 4 swivel castors<br>Ø50 mm: 2 with brake + 2 without brake<br>- "Confidential papers" version:<br>Locking system with flat key lock<br>Secured rectangular slot 230x15mm<br>with deflector<br>Papier - Sky blue RAL 5015<br>- Plastique - Colza yellow RAL 1021<br>- Métal - Traffic red RAL 3020<br>- Autres déchets - Light grey RAL 9022<br>- Verre - Yellow green RAL 6018                                                                                                                                                                                                                                                                                                                                                                                                                                                                                                                                                                                                                                                                                                                                                                                                                                                               | OLDER<br>al latch***<br>arent<br>7<br>with<br>lock<br>55781<br>55782<br>55783<br>55783<br>55784<br>55786                                                                                                                                                                                         | 75L<br>384<br>380<br>5L                                               | 9<br>with<br>lock<br>55421<br>55422<br>55419<br>55420<br>55423                                                                                                                           | 0L<br>without<br>lock<br>MANGANESI                                                                                                                                                     | 9<br>with c<br>with<br>lock<br><b>GREY front</b><br>54823<br>54824<br>54821<br>54822<br>54825                                                                                           | without<br>lock | VIGIPIRATE<br>without<br>lock<br>55587<br>55588<br>55588<br>55585<br>55586<br>55586<br>55589                                                                                   | 90L<br>VIGIPIRATE<br>with castors<br>Without<br>lock<br>54803<br>54804<br>54801<br>54801<br>54802<br>54805                                                                                                                                                                                                                                                                 |
| CUBATRI<br>WASTE SORTING BIN WITH SACK HO<br>ON A SLIDING RAIL - 75L AND 90L<br>- Anti-UV powder coated steel<br>- Integrated sack holder on a sliding rail<br>- Push/pull opening system thanks to its mechanica<br>- 4 adjustable plastic feet for uneven floors<br>- Waste identification on the door<br>- "Vigipirate" version: 4 impact resistant, transpa<br>polycarbonate panels<br>- Version with "castors": 4 swivel castors<br>Ø50 mm: 2 with brake + 2 without brake<br>- "Confidential papers" version:<br>Locking system with flat key lock<br>Secured rectangular slot 230x15mm<br>with deflector<br>Papier - Sky blue RAL 5015<br>- Plastique - Colza yellow RAL 1021<br>- Métal - Traffic red RAL 3020<br>- Autres déchets - Light grey RAL 9022<br>- Verre - Yellow green RAL 6018<br>- Gobelets - White RAL 9016                                                                                                                                                                                                                                                                                                                                                                                                                                                                                                                                                                                                                                                                                                                                                                                                                                | OLDER<br>al latch***<br>arent<br>7<br>with<br>lock<br>55781<br>55782<br>55783<br>55783<br>55784<br>55786<br>55788                                                                                                                                                                                | 75L<br>384<br>380<br>5L                                               | 9<br>with<br>lock<br>55421<br>55422<br>55419<br>55420<br>55423<br>55423<br>55418                                                                                                         | 0L<br>without<br>lock<br>MANGANESI<br>-<br>-<br>-<br>-<br>-<br>-                                                                                                                       | 9<br>with c<br>with<br>lock<br>GREY front<br>54823<br>54824<br>54821<br>54822<br>54825<br>54820                                                                                         | without<br>lock | VIGIPIRATE<br>without<br>lock<br>55587<br>55588<br>55588<br>55586<br>55586<br>55589<br>55584                                                                                   | 90L<br>VIGIPIRATE<br>with castors<br>Without<br>lock<br>54803<br>54804<br>54801<br>54801<br>54802<br>54805<br>54805                                                                                                                                                                                                                                                        |
| CUBATRI<br>WASTE SORTING BIN WITH SACK HO<br>ON A SLIDING RAIL - 75L AND 90L<br>- Anti-UV powder coated steel<br>- Integrated sack holder on a sliding rail<br>- Push/pull opening system thanks to its mechanica<br>- 4 adjustable plastic feet for uneven floors<br>- Waste identification on the door<br>- "Vigipirate" version: 4 impact resistant, transpa<br>polycarbonate panels<br>- Version with "castors": 4 swivel castors<br>Ø50 mm: 2 with brake + 2 without brake<br>- "Confidential papers" version:<br>Locking system with flat key lock<br>Secured rectangular slot 230x15mm<br>with deflector<br>Papier - Sky blue RAL 5015<br>- Plastique - Colza yellow RAL 1021<br>- Métal - Traffic red RAL 3020<br>- Autres déchets - Light grey RAL 9022<br>- Verre - Yellow green RAL 6018<br>- Gobelets - White RAL 9016<br>- Cartouches - Brown RAL 8001                                                                                                                                                                                                                                                                                                                                                                                                                                                                                                                                                                                                                                                                                                                                                                                               | OLDER<br>al latch***<br>arent<br>7<br>with<br>lock<br>55781<br>55782<br>55783<br>55783<br>55784<br>55786                                                                                                                                                                                         | 75L<br>384<br>380<br>55L                                              | 9<br>with<br>lock<br>55421<br>55422<br>55419<br>55420<br>55423                                                                                                                           | OL<br>without<br>lock<br>MANGANESI<br>-<br>-<br>-<br>-<br>-<br>-<br>-<br>-<br>-<br>-<br>-<br>-<br>-<br>-<br>-<br>-<br>-<br>-<br>-                                                      | 9<br>with c<br>with<br>lock<br><b>GREY front</b><br>54823<br>54824<br>54821<br>54822<br>54825                                                                                           | without<br>lock | VIGIPIRATE<br>without<br>lock<br>55587<br>55588<br>55588<br>55585<br>55586<br>55586<br>55589                                                                                   | 90L<br>VIGIPIRATE<br>with castors<br>Without<br>lock<br>54803<br>54804<br>54801<br>54801<br>54802<br>54805                                                                                                                                                                                                                                                                 |
| CUBATRI<br>WASTE SORTING BIN WITH SACK HO<br>ON A SLIDING RAIL - 75L AND 90L<br>- Anti-UV powder coated steel<br>- Integrated sack holder on a sliding rail<br>- Push/pull opening system thanks to its mechanica<br>- 4 adjustable plastic feet for uneven floors<br>- Waste identification on the door<br>- "Vigipirate" version: 4 impact resistant, transpa<br>polycarbonate panels<br>- Version with "castors": 4 swivel castors<br>Ø50 mm: 2 with brake + 2 without brake<br>- "Confidential papers" version:<br>Locking system with flat key lock<br>Secured rectangular slot 230x15mm<br>with deflector<br>Papier - Sky blue RAL 5015<br>- Plastique - Colza yellow RAL 1021<br>- Métal - Traffic red RAL 3020<br>- Autres déchets - Light grey RAL 9022<br>- Verre - Yellow green RAL 6018<br>- Gobelets - White RAL 9016                                                                                                                                                                                                                                                                                                                                                                                                                                                                                                                                                                                                                                                                                                                                                                                                                                | OLDER<br>al latch***<br>arent<br>7<br>with<br>lock<br>55781<br>55782<br>55783<br>55784<br>55786<br>55788<br>55788<br>55788<br>55788                                                                                                                                                              | 75L<br>384<br>380<br>5L                                               | 9<br>with<br>lock<br>55421<br>55422<br>55419<br>55420<br>55423<br>55423<br>55418<br>55417                                                                                                | 0L<br>without<br>lock<br>MANGANESI<br>-<br>-<br>-<br>-<br>-<br>-                                                                                                                       | 9<br>with c<br>with<br>lock<br>GREY front<br>54823<br>54824<br>54821<br>54822<br>54822<br>54825<br>54820<br>54819                                                                       | without<br>lock | VIGIPIRATE<br>without<br>lock<br>55587<br>55588<br>55588<br>55586<br>55586<br>55589<br>55584                                                                                   | 90L         90L         VIGIPIRATE         with castors         without         10ck         54803         54804         54801         54802         54805         54800                                                                                                                                                                                                   |
| CUBATRI<br>WASTE SORTING BIN WITH SACK HO<br>ON A SLIDING RAIL - 75L AND 90L<br>- Anti-UV powder coated steel<br>- Integrated sack holder on a sliding rail<br>- Push/pull opening system thanks to its mechanica<br>- 4 adjustable plastic feet for uneven floors<br>- Waste identification on the door<br>- "Vigipirate" version: 4 impact resistant, transpa<br>polycarbonate panels<br>- Version with "castors": 4 swivel castors<br>Ø50 mm: 2 with brake + 2 without brake<br>- "Confidential papers" version:<br>Locking system with flat key lock<br>Secured rectangular slot 230x15mm<br>with deflector<br>Papier - Sky blue RAL 5015<br>- Plastique - Colza yellow RAL 1021<br>- Métal - Traffic red RAL 3020<br>- Autres déchets - Light grey RAL 9022<br>- Verre - Yellow green RAL 6018<br>- Gobelets - White RAL 9016<br>- Cartouches - Brown RAL 8001<br>- Papiers confidentiels - Sky blue RAL 5015                                                                                                                                                                                                                                                                                                                                                                                                                                                                                                                                                                                                                                                                                                                                                | OLDER<br>al latch***<br>arent<br>7<br>with<br>lock<br>55781<br>55782<br>55783<br>55783<br>55784<br>55786<br>55788<br>55788<br>55787<br>-                                                                                                                                                         | 75L<br>384<br>380<br>55L<br>i without<br>lock<br>-<br>-<br>-<br>54835 | 9<br>with<br>lock<br>55421<br>55422<br>55419<br>55420<br>55423<br>55418<br>55417<br>-                                                                                                    | 0L<br>without<br>lock<br>MANGANESI<br>-<br>-<br>-<br>-<br>54837<br>-                                                                                                                   | 9<br>with c<br>with<br>lock<br>GREY front<br>54823<br>54824<br>54821<br>54822<br>54825<br>54820<br>54819<br>-                                                                           | without<br>lock | VIGIPIRATE<br>without<br>lock<br>55587<br>55588<br>55588<br>55585<br>55586<br>55589<br>55584<br>55583<br>-                                                                     | 90L         90L         VIGIPIRATE         with castors         without         54803         54804         54801         54802         54805         54800         54800         54799                                                                                                                                                                                    |
| CUBATRI<br>WASTE SORTING BIN WITH SACK HO<br>ON A SLIDING RAIL - 75L AND 90L<br>- Anti-UV powder coated steel<br>- Integrated sack holder on a sliding rail<br>- Push/pull opening system thanks to its mechanica<br>- 4 adjustable plastic feet for uneven floors<br>- Waste identification on the door<br>- "Vigipirate" version: 4 impact resistant, transpa<br>polycarbonate panels<br>- Version with "castors": 4 swivel castors<br>Ø50 mm: 2 with brake + 2 without brake<br>- "Confidential papers" version:<br>Locking system with flat key lock<br>Secured rectangular slot 230x15mm<br>with deflector<br>Papier - Sky blue RAL 5015<br>- Plastique - Colza yellow RAL 1021<br>- Métal - Traffic red RAL 3020<br>- Autres déchets - Light grey RAL 9022<br>- Verre - Yellow green RAL 6018<br>- Gobelets - White RAL 9016<br>- Cartouches - Brown RAL 8001<br>- Papiers confidentiels - Sky blue RAL 5015                                                                                                                                                                                                                                                                                                                                                                                                                                                                                                                                                                                                                                                                                                                                                | OLDER<br>al latch***<br>arent<br>7<br>with<br>lock<br>55781<br>55782<br>55783<br>55783<br>55784<br>55786<br>55788<br>55788<br>55787<br>-                                                                                                                                                         | 75L<br>384<br>380<br>55L<br>i without<br>lock<br>-<br>-<br>-<br>54835 | 9<br>with<br>lock<br>55421<br>55422<br>55419<br>55420<br>55423<br>55418<br>55417<br>-                                                                                                    | 0L<br>without<br>lock<br>MANGANESI<br>-<br>-<br>-<br>-<br>54837<br>-                                                                                                                   | 9<br>with c<br>with<br>lock<br>GREY front<br>54823<br>54824<br>54821<br>54822<br>54825<br>54820<br>54819<br>-<br>54849                                                                  | without<br>lock | VIGIPIRATE<br>without<br>lock<br>55587<br>55588<br>55588<br>55585<br>55586<br>55589<br>55584<br>55583<br>-                                                                     | 90L<br>VIGIPIRATE<br>with castors<br>Without<br>lock<br>54803<br>54804<br>54804<br>54801<br>54802<br>54805<br>54805<br>54800<br>54799                                                                                                                                                                                                                                      |
| CUBATRI WASTE SORTING BIN WITH SACK HO ON A SLIDING RAIL - 75L AND 90L - Anti-UV powder coated steel - Integrated sack holder on a sliding rail - Push/pull opening system thanks to its mechanica - 4 adjustable plastic feet for uneven floors - Waste identification on the door - "Vigipirate" version: 4 impact resistant, transpa polycarbonate panels - Version with "castors": 4 swivel castors Ø50 mm: 2 with brake + 2 without brake - "Confidential papers" version: Locking system with flat key lock Secured rectangular slot 230x15mm with deflector Papier - Sky blue RAL 5015 Plastique - Colza yellow RAL 1021 Métal - Traffic red RAL 3020 Autres déchets - Light grey RAL 9022 Verre - Yellow green RAL 6018 Gobelets - White RAL 9016 Cartouches - Brown RAL 8001 Papiers confidentiels - Sky blue RAL 5015 Emballages - Colza yellow RAL 1021                                                                                                                                                                                                                                                                                                                                                                                                                                                                                                                                                                                                                                                                                                                                                                                                | OLDER<br>al latch***<br>arent<br>7<br>with<br>lock<br>55781<br>55782<br>55783<br>55784<br>55783<br>55784<br>55786<br>55788<br>55788<br>55787<br>-<br>54845                                                                                                                                       | 75L<br>384<br>380<br>55L<br>i without<br>lock<br>-<br>-<br>-<br>54835 | 9<br>with<br>lock<br>55421<br>55422<br>55419<br>55420<br>55420<br>55423<br>55418<br>55417<br>-<br>54847                                                                                  | 0L<br>without<br>lock<br>MANGANESI<br>-<br>-<br>-<br>-<br>54837<br>-<br>-<br>-<br>-<br>-<br>-<br>-<br>-<br>-<br>-<br>-<br>-<br>-<br>-<br>-<br>-<br>-<br>-<br>-                         | 9<br>with c<br>with<br>lock<br>GREY front<br>54823<br>54824<br>54821<br>54822<br>54825<br>54820<br>54819<br>-<br>54849<br>E front                                                       | without<br>lock | VIGIPIRATE<br>without<br>lock<br>55587<br>55588<br>55585<br>55586<br>55586<br>55589<br>55584<br>55583<br>-<br>55583<br>-<br>55883                                              | 90L<br>VIGIPIRATE<br>with castors<br>without<br>lock<br>54803<br>54804<br>54801<br>54802<br>54805<br>54805<br>54800<br>54799<br>-<br>54853                                                                                                                                                                                                                                 |
| CUBATRI WASTE SORTING BIN WITH SACK HO ON A SLIDING RAIL - 75L AND 90L - Anti-UV powder coated steel - Integrated sack holder on a sliding rail - Push/pull opening system thanks to its mechanica - 4 adjustable plastic feet for uneven floors - Waste identification on the door - "Vigipirate" version: 4 impact resistant, transpa polycarbonate panels - Version with "castors": 4 swivel castors Ø50 mm: 2 with brake + 2 without brake - "Confidential papers" version: Locking system with flat key lock Secured rectangular slot 230x15mm with deflector Papier - Sky blue RAL 5015 Plastique - Colza yellow RAL 1021 Métal - Traffic red RAL 3020 Autres déchets - Light grey RAL 9022 Verre - Yellow green RAL 6018 Gobelets - White RAL 9016 Cartouches - Brown RAL 8001 Papiers confidentiels - Sky blue RAL 5015 Emballages - Colza yellow RAL 1021 Papier - Sky blue RAL 5015                                                                                                                                                                                                                                                                                                                                                                                                                                                                                                                                                                                                                                                                                                                                                                     | OLDER<br>al latch***<br>arent<br>7<br>with<br>lock<br>55781<br>55782<br>55783<br>55784<br>55783<br>55784<br>55786<br>55788<br>55786<br>55788<br>55786<br>55788<br>55787<br>-<br>54845                                                                                                            | 75L<br>384<br>380<br>55L<br>i without<br>lock<br>-<br>-<br>-<br>54835 | 9<br>with<br>lock<br>55421<br>55422<br>55419<br>55420<br>55423<br>55418<br>55417<br>-<br>54847<br>55414                                                                                  | 0L<br>without<br>lock<br>MANGANESI<br>-<br>-<br>-<br>-<br>54837<br>-<br>-<br>-<br>-<br>-<br>-<br>-<br>-<br>-<br>-<br>-<br>-<br>-<br>-<br>-<br>-<br>-<br>-<br>-                         | 9<br>with c<br>with<br>lock<br>GREY front<br>54823<br>54824<br>54821<br>54822<br>54825<br>54820<br>54819<br>-<br>54849<br>E front<br>54816                                              | without<br>lock | VIGIPIRATE<br>without<br>lock<br>55587<br>55588<br>55585<br>55586<br>55589<br>55584<br>55583<br>-<br>54851<br>55580                                                            | Year90LYIGIPIRATEWithoutlock54803548045480154805548055480054799-548535479654794                                                                                                                                                                                                                                                                                            |
| CUBATRI<br>WASTE SORTING BIN WITH SACK HO<br>ON A SLIDING RAIL - 75L AND 90L<br>- Anti-UV powder coated steel<br>- Integrated sack holder on a sliding rail<br>- Push/pull opening system thanks to its mechanica<br>- 4 adjustable plastic feet for uneven floors<br>- Waste identification on the door<br>- "Vigipirate" version: 4 impact resistant, transpa<br>polycarbonate panels<br>- Version with "castors": 4 swivel castors<br>Ø50 mm: 2 with brake + 2 without brake<br>- "Confidential papers" version:<br>Locking system with flat key lock<br>Secured rectangular slot 230x15mm<br>with deflector<br>- Papier - Sky blue RAL 5015<br>- Plastique - Colza yellow RAL 1021<br>- Métal - Traffic red RAL 3020<br>- Autres déchets - Light grey RAL 9022<br>- Verre - Yellow green RAL 6018<br>- Gobelets - White RAL 9016<br>- Cartouches - Brown RAL 8001<br>- Papiers confidentiels - Sky blue RAL 5015<br>- Emballages - Colza yellow RAL 1021<br>- Papier - Sky blue RAL 5015<br>- Plastique - Colza yellow RAL 1021<br>- Papier - Sky blue RAL 5015<br>- Plastique - Colza yellow RAL 1021<br>- Papier - Sky blue RAL 5015<br>- Plastique - Colza yellow RAL 1021<br>- Papier - Sky blue RAL 5015<br>- Plastique - Colza yellow RAL 1021<br>- Papier - Sky blue RAL 5015<br>- Plastique - Colza yellow RAL 1021<br>- Papier - Sky blue RAL 5015<br>- Plastique - Colza yellow RAL 1021<br>- Métal - Traffic red RAL 3020<br>- Autres déchets - Light grey RAL 9022                                                                                                                                                                                | OLDER<br>al latch***<br>arent<br>7<br>with<br>lock<br>55781<br>55782<br>55783<br>55784<br>55783<br>55784<br>55786<br>55783<br>55784<br>55786<br>55783<br>55784<br>55786<br>55783<br>55784<br>55786<br>55783<br>55784<br>55783<br>55784<br>55781<br>55778<br>55370<br>55371<br>55372<br>55373     | 75L<br>384<br>380<br>55L<br>i without<br>lock<br>-<br>-<br>-<br>54835 | 9<br>with<br>lock<br>55421<br>55422<br>55419<br>55420<br>55423<br>55418<br>55423<br>55418<br>55417<br>-<br>54847<br>55414<br>55415<br>55414<br>55415<br>55412<br>55413                   | 0L<br>without<br>lock<br>MANGANESI<br>-<br>-<br>-<br>-<br>54837<br>-<br>-<br>-<br>-<br>-<br>-<br>-<br>-<br>-<br>-<br>-<br>-<br>-<br>-<br>-<br>-<br>-<br>-<br>-                         | 9<br>with c<br>with<br>lock<br>GREY front<br>54823<br>54824<br>54821<br>54822<br>54825<br>54820<br>54829<br>54849<br>54849<br>54816<br>54816<br>54817<br>54814<br>54815                 | without<br>lock | VIGIPIRATE<br>without<br>lock<br>55587<br>55588<br>55585<br>55586<br>55589<br>55584<br>55583<br>-<br>55883<br>-<br>55883<br>55580<br>55581<br>55581<br>55578<br>55578<br>55579 | 90L         90L           VIGIPIRATE         with castors           with castors         without           54803         54804           54801         54802           54805         54800           54803         54804           54805         54800           54799         -           54853         54796           54796         54797           54795         54795 |
| CUBATRI<br>WASTE SORTING BIN WITH SACK HO<br>ON A SLIDING RAIL - 75L AND 90L<br>- Anti-UV powder coated steel<br>- Integrated sack holder on a sliding rail<br>- Push/pull opening system thanks to its mechanica<br>- 4 adjustable plastic feet for uneven floors<br>- Waste identification on the door<br>- "Vigipirate" version: 4 impact resistant, transpa<br>polycarbonate panels<br>- Version with "castors": 4 swivel castors<br>Ø50 mm: 2 with brake + 2 without brake<br>- "Confidential papers" version:<br>Locking system with flat key lock<br>Secured rectangular slot 230x15mm<br>with deflector<br>- Papier - Sky blue RAL 5015<br>- Plastique - Colza yellow RAL 1021<br>- Métal - Traffic red RAL 3020<br>- Autres déchets - Light grey RAL 9022<br>- Verre - Yellow green RAL 6018<br>- Gobelets - White RAL 9016<br>- Cartouches - Brown RAL 8001<br>- Papiers confidentiels - Sky blue RAL 5015<br>- Emballages - Colza yellow RAL 1021<br>- Papier - Sky blue RAL 5015<br>- Plastique - Colza yellow RAL 1021<br>- Papier - Sky blue RAL 5015<br>- Plastique - Colza yellow RAL 1021<br>- Papier - Sky blue RAL 5015<br>- Plastique - Colza yellow RAL 1021<br>- Papier - Sky blue RAL 5015<br>- Plastique - Colza yellow RAL 1021<br>- Papier - Sky blue RAL 5015<br>- Plastique - Colza yellow RAL 1021<br>- Papier - Sky blue RAL 5015<br>- Plastique - Colza yellow RAL 1021<br>- Papier - Sky blue RAL 5015<br>- Plastique - Colza yellow RAL 1021<br>- Métal - Traffic red RAL 3020<br>- Autres déchets - Light grey RAL 9022<br>- Verre - Yellow green RAL 6018                                                                      | OLDER<br>al latch***<br>arent<br>7<br>with<br>lock<br>55781<br>55782<br>55783<br>55784<br>55783<br>55784<br>55786<br>55783<br>55784<br>55786<br>55783<br>55784<br>55786<br>55783<br>55784<br>55786<br>55783<br>55778<br>55370<br>55371<br>55372<br>55373<br>55374                                | 75L<br>384<br>380<br>55L<br>i without<br>lock<br>-<br>-<br>-<br>54835 | 9<br>with<br>lock<br>55421<br>55422<br>55419<br>55420<br>55423<br>55418<br>55420<br>55423<br>55418<br>55417<br>-<br>54847<br>55414<br>55415<br>55415<br>55412<br>55413<br>55416          | 0L<br>without<br>lock<br>MANGANESI<br>-<br>-<br>-<br>-<br>54837<br>-<br>-<br>S4837<br>-<br>-                                                                                           | 9<br>with c<br>with<br>lock<br><b>GREY front</b><br>54823<br>54824<br>54821<br>54822<br>54825<br>54820<br>54829<br>54849<br><b>E front</b><br>54816<br>54817<br>54814<br>54815<br>54818 | without<br>lock | VIGIPIRATE<br>without<br>lock<br>55587<br>55588<br>55585<br>55586<br>55589<br>55584<br>55583<br>-<br>55883<br>-<br>55881<br>55581<br>55581<br>55578<br>55578<br>55579<br>55582 | You           90L           VIGIPIRATE           with castors           without           100k           54803           54804           54801           54802           54805           54800           54799           -           54853           54796           54797           54794           54798                                                                 |
| CUBATRI WASTE SORTING BIN WITH SACK HO ON A SLIDING RAIL - 75L AND 90L - Anti-UV powder coated steel - Integrated sack holder on a sliding rail - Push/pull opening system thanks to its mechanica - 4 adjustable plastic feet for uneven floors - Waste identification on the door - "Vigipirate" version: 4 impact resistant, transpa polycarbonate panels - Version with "castors": 4 swivel castors Ø50 mm: 2 with brake + 2 without brake - "Confidential papers" version: Locking system with flat key lock Secured rectangular slot 230x15mm with deflector  Papier - Sky blue RAL 5015 Plastique - Colza yellow RAL 1021 Métal - Traffic red RAL 3020 Autres déchets - Light grey RAL 9022 Verre - Yellow green RAL 6018 Gobelets - White RAL 9016 Cartouches - Brown RAL 8001 Papier - Sky blue RAL 5015 Emballages - Colza yellow RAL 1021 Papier - Sky blue RAL 5015 Plastique - Colza yellow RAL 1021 Papier - Sky blue RAL 5015 Plastique - Colza yellow RAL 1021 Verre - Yellow green RAL 6018 Gobelets - White RAL 9016 Verre - Yellow green RAL 6013 Verre - Sky blue RAL 5015 Plastique - Colza yellow RAL 1021 Verre - Yellow green RAL 6018 Gobelets - Uhite RAL 3020 Autres déchets - Light grey RAL 9022 Verre - Yellow green RAL 6018 | OLDER<br>al latch***<br>arent<br>7<br>with<br>lock<br>55781<br>55782<br>55783<br>55784<br>55786<br>55783<br>55784<br>55786<br>55783<br>55784<br>55786<br>55783<br>55784<br>55786<br>55783<br>55784<br>55786<br>55783<br>5577<br>-<br>54845<br>55370<br>55371<br>55372<br>55373<br>55374<br>55376 | 75L<br>760<br>760<br>760<br>760<br>760<br>760<br>760<br>760           | 9<br>with<br>lock<br>55421<br>55422<br>55419<br>55420<br>55423<br>55418<br>55420<br>55423<br>55418<br>55417<br>-<br>54847<br>55414<br>55415<br>55415<br>55412<br>55413<br>55416<br>55411 | 0L<br>without<br>lock<br>MANGANESI<br>-<br>-<br>-<br>-<br>-<br>-<br>-<br>-<br>-<br>-<br>-<br>-<br>-                                                                                    | 820<br>9<br>9<br>with<br>10<br>5<br>5<br>5<br>5<br>5<br>5<br>5<br>5<br>5<br>5<br>5<br>5<br>5                                                                                            | without<br>lock | VIGIPIRATE<br>without<br>lock<br>55587<br>55588<br>55585<br>55586<br>55589<br>55584<br>55583<br>-<br>55883<br>-<br>55881<br>55581<br>55578<br>55579<br>55582<br>55577          | You           90L           VIGIPIRATE           with castors           without           100k           54803           54804           54805           54805           54805           54800           54799           -           54853           54796           54795           54798           54793                                                                 |
| CUBATRI<br>WASTE SORTING BIN WITH SACK HO<br>ON A SLIDING RAIL - 75L AND 90L<br>- Anti-UV powder coated steel<br>- Integrated sack holder on a sliding rail<br>- Push/pull opening system thanks to its mechanica<br>- 4 adjustable plastic feet for uneven floors<br>- Waste identification on the door<br>- "Vigipirate" version: 4 impact resistant, transpa<br>polycarbonate panels<br>- Version with "castors": 4 swivel castors<br>Ø50 mm: 2 with brake + 2 without brake<br>- "Confidential papers" version:<br>Locking system with flat key lock<br>Secured rectangular slot 230x15mm<br>with deflector<br>- Papier - Sky blue RAL 5015<br>- Plastique - Colza yellow RAL 1021<br>- Métal - Traffic red RAL 3020<br>- Autres déchets - Light grey RAL 9022<br>- Verre - Yellow green RAL 6018<br>- Gobelets - White RAL 9016<br>- Cartouches - Brown RAL 8001<br>- Papiers confidentiels - Sky blue RAL 5015<br>- Emballages - Colza yellow RAL 1021<br>- Papier - Sky blue RAL 5015<br>- Plastique - Colza yellow RAL 1021<br>- Papier - Sky blue RAL 5015<br>- Plastique - Colza yellow RAL 1021<br>- Papier - Sky blue RAL 5015<br>- Plastique - Colza yellow RAL 1021<br>- Papier - Sky blue RAL 5015<br>- Plastique - Colza yellow RAL 1021<br>- Papier - Sky blue RAL 5015<br>- Plastique - Colza yellow RAL 1021<br>- Papier - Sky blue RAL 5015<br>- Plastique - Colza yellow RAL 1021<br>- Papier - Sky blue RAL 5015<br>- Plastique - Colza yellow RAL 1021<br>- Métal - Traffic red RAL 3020<br>- Autres déchets - Light grey RAL 9022<br>- Verre - Yellow green RAL 6018                                                                      | OLDER<br>al latch***<br>arent<br>7<br>with<br>lock<br>55781<br>55782<br>55783<br>55784<br>55783<br>55784<br>55786<br>55783<br>55784<br>55786<br>55783<br>55784<br>55786<br>55783<br>55784<br>55786<br>55783<br>55778<br>55370<br>55371<br>55372<br>55373<br>55374                                | 75L<br>384<br>380<br>55L<br>i without<br>lock<br>-<br>-<br>-<br>54835 | 9<br>with<br>lock<br>55421<br>55422<br>55419<br>55420<br>55423<br>55418<br>55420<br>55423<br>55418<br>55417<br>-<br>54847<br>55414<br>55415<br>55415<br>55412<br>55413<br>55416          | 0L<br>without<br>lock<br>MANGANESI<br>-<br>-<br>-<br>-<br>54837<br>-<br>-<br>-<br>54837<br>-<br>-<br>-<br>-<br>-<br>-<br>-<br>-<br>-<br>-<br>-<br>-<br>-<br>-<br>-<br>-<br>-<br>-<br>- | 9<br>with c<br>with<br>lock<br><b>GREY front</b><br>54823<br>54824<br>54821<br>54822<br>54825<br>54820<br>54829<br>54849<br><b>E front</b><br>54816<br>54817<br>54814<br>54815<br>54818 | without<br>lock | VIGIPIRATE<br>without<br>lock<br>55587<br>55588<br>55585<br>55586<br>55589<br>55584<br>55583<br>-<br>55883<br>-<br>55881<br>55581<br>55581<br>55578<br>55578<br>55579<br>55582 | Year           90L           VIGIPIRATE           with castors           without           100k           54803           54804           54801           54802           54803           54805           54800           54799           -           54853           54796           54794           54795           54798                                                |