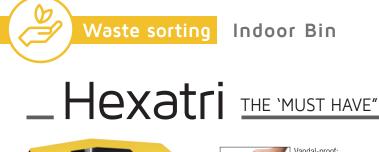

## SELECTING THE BEST OPTIONS WHEN CHOOSING THE CUBATRI MODULAR BIN

Facades with or without windows With or without castors

4 RA

| Waste sortin                                                                                                                                                                                                                                                                                                                                                                                                                                                                                                                                                                                                                                                                                                                                                                                                                                                                                                                                                                                                                                                                                                                                                                                                                                                                                                                                                                                                                                                                                                                                                                                                                                                      |                                                                                                                                                                                                                                                                                                  |                                                                       | - 901                                                                                                                                                                                    | -<br>er on                                                                                                                                                                             | a slid                                                                                                                                                                                  | ino ra          |                                                                                                                                                                                |                                                                                                                                                                                                                                                                                                                                                                            |
|-------------------------------------------------------------------------------------------------------------------------------------------------------------------------------------------------------------------------------------------------------------------------------------------------------------------------------------------------------------------------------------------------------------------------------------------------------------------------------------------------------------------------------------------------------------------------------------------------------------------------------------------------------------------------------------------------------------------------------------------------------------------------------------------------------------------------------------------------------------------------------------------------------------------------------------------------------------------------------------------------------------------------------------------------------------------------------------------------------------------------------------------------------------------------------------------------------------------------------------------------------------------------------------------------------------------------------------------------------------------------------------------------------------------------------------------------------------------------------------------------------------------------------------------------------------------------------------------------------------------------------------------------------------------|--------------------------------------------------------------------------------------------------------------------------------------------------------------------------------------------------------------------------------------------------------------------------------------------------|-----------------------------------------------------------------------|------------------------------------------------------------------------------------------------------------------------------------------------------------------------------------------|----------------------------------------------------------------------------------------------------------------------------------------------------------------------------------------|-----------------------------------------------------------------------------------------------------------------------------------------------------------------------------------------|-----------------|--------------------------------------------------------------------------------------------------------------------------------------------------------------------------------|----------------------------------------------------------------------------------------------------------------------------------------------------------------------------------------------------------------------------------------------------------------------------------------------------------------------------------------------------------------------------|
|                                                                                                                                                                                                                                                                                                                                                                                                                                                                                                                                                                                                                                                                                                                                                                                                                                                                                                                                                                                                                                                                                                                                                                                                                                                                                                                                                                                                                                                                                                                                                                                                                                                                   |                                                                                                                                                                                                                                                                                                  |                                                                       |                                                                                                                                                                                          | vithout wi                                                                                                                                                                             |                                                                                                                                                                                         |                 |                                                                                                                                                                                | castors                                                                                                                                                                                                                                                                                                                                                                    |
|                                                                                                                                                                                                                                                                                                                                                                                                                                                                                                                                                                                                                                                                                                                                                                                                                                                                                                                                                                                                                                                                                                                                                                                                                                                                                                                                                                                                                                                                                                                                                                                                                                                                   | )n of<br>Tional,                                                                                                                                                                                                                                                                                 | vrism                                                                 |                                                                                                                                                                                          | MEIAL                                                                                                                                                                                  |                                                                                                                                                                                         | EMBALLAGES      |                                                                                                                                                                                | ERIB 130021                                                                                                                                                                                                                                                                                                                                                                |
| CUBATRI<br>WASTE SORTING BIN WITH SACK HO<br>ON A SLIDING RAIL - 75L AND 90L<br>- Anti-UV powder coated steel<br>- Integrated sack holder on a sliding rail<br>- Push/pull opening system thanks to its mechanica<br>- 4 adjustable plastic feet for uneven floors<br>- Waste identification on the door<br>- "Vigipirate" version: 4 impact resistant, transpar<br>polycarbonate panels<br>- Version with "castors": 4 swivel castors<br>Ø50 mm: 2 with brake + 2 without brake                                                                                                                                                                                                                                                                                                                                                                                                                                                                                                                                                                                                                                                                                                                                                                                                                                                                                                                                                                                                                                                                                                                                                                                  | al latch***                                                                                                                                                                                                                                                                                      | <b>75L</b><br>384<br>380                                              | 90L                                                                                                                                                                                      | 760                                                                                                                                                                                    | 820                                                                                                                                                                                     |                 |                                                                                                                                                                                | 75L<br>Manganese<br>grey front                                                                                                                                                                                                                                                                                                                                             |
| CUBATRI<br>WASTE SORTING BIN WITH SACK HO<br>ON A SLIDING RAIL - 75L AND 90L<br>- Anti-UV powder coated steel<br>- Integrated sack holder on a sliding rail<br>- Push/pull opening system thanks to its mechanica<br>- 4 adjustable plastic feet for uneven floors<br>- Vaste identification on the door<br>- "Vigipirate" version: 4 impact resistant, transpa<br>polycarbonate panels<br>- Version with "castors": 4 swivel castors<br>Ø50 mm: 2 with brake + 2 without brake<br>- "Confidential papers" version:<br>Locking system with flat key lock<br>Secured rectangular slot 230x15mm                                                                                                                                                                                                                                                                                                                                                                                                                                                                                                                                                                                                                                                                                                                                                                                                                                                                                                                                                                                                                                                                     | OLDER<br>al latch***<br>arent                                                                                                                                                                                                                                                                    | 75L                                                                   | 624 <u>380</u>                                                                                                                                                                           | 760                                                                                                                                                                                    | 820<br>01<br>380<br>9                                                                                                                                                                   | OL<br>castors   | 90L<br>VIGIPIRATE                                                                                                                                                              | Manganese                                                                                                                                                                                                                                                                                                                                                                  |
| CUBATRI<br>WASTE SORTING BIN WITH SACK HO<br>ON A SLIDING RAIL - 75L AND 90L<br>- Anti-UV powder coated steel<br>- Integrated sack holder on a sliding rail<br>- Push/pull opening system thanks to its mechanica<br>- 4 adjustable plastic feet for uneven floors<br>- Vaste identification on the door<br>- "Vigipirate" version: 4 impact resistant, transpa<br>polycarbonate panels<br>- Version with "castors": 4 swivel castors<br>Ø50 mm: 2 with brake + 2 without brake<br>- "Confidential papers" version:<br>Locking system with flat key lock                                                                                                                                                                                                                                                                                                                                                                                                                                                                                                                                                                                                                                                                                                                                                                                                                                                                                                                                                                                                                                                                                                          | OLDER<br>al latch***<br>arent                                                                                                                                                                                                                                                                    | 75L<br>384 380                                                        | 624 <u>380</u>                                                                                                                                                                           | 0L<br>without<br>lock                                                                                                                                                                  | 9<br>with c                                                                                                                                                                             | without<br>lock | 90L<br>VIGIPIRATE<br>without<br>lock                                                                                                                                           | Manganese<br>grey front                                                                                                                                                                                                                                                                                                                                                    |
| CUBATRI<br>WASTE SORTING BIN WITH SACK HO<br>ON A SLIDING RAIL - 75L AND 90L<br>- Anti-UV powder coated steel<br>- Integrated sack holder on a sliding rail<br>- Push/pull opening system thanks to its mechanica<br>- 4 adjustable plastic feet for uneven floors<br>- Vaste identification on the door<br>- "Vigipirate" version: 4 impact resistant, transpa<br>polycarbonate panels<br>- Version with "castors": 4 swivel castors<br>Ø50 mm: 2 with brake + 2 without brake<br>- "Confidential papers" version:<br>Locking system with flat key lock<br>Secured rectangular slot 230x15mm<br>with deflector                                                                                                                                                                                                                                                                                                                                                                                                                                                                                                                                                                                                                                                                                                                                                                                                                                                                                                                                                                                                                                                   | OLDER<br>al latch***<br>arent<br>7<br>with<br>lock                                                                                                                                                                                                                                               | 75L<br>384<br>380<br>760<br>760<br>760                                | 9<br>with<br>lock                                                                                                                                                                        | 760<br>624<br>OL<br>without                                                                                                                                                            | 9<br>with c<br>with<br>lock                                                                                                                                                             | without<br>lock | VIGIPIRATE<br>without<br>lock                                                                                                                                                  | 90L<br>VIGIPIRATE<br>with castors<br>without<br>lock                                                                                                                                                                                                                                                                                                                       |
| CUBATRI<br>WASTE SORTING BIN WITH SACK HO<br>ON A SLIDING RAIL - 75L AND 90L<br>- Anti-UV powder coated steel<br>- Integrated sack holder on a sliding rail<br>- Push/pull opening system thanks to its mechanica<br>- 4 adjustable plastic feet for uneven floors<br>- Vaste identification on the door<br>- "Vigipirate" version: 4 impact resistant, transpa<br>polycarbonate panels<br>- Version with "castors": 4 swivel castors<br>Ø50 mm: 2 with brake + 2 without brake<br>- "Confidential papers" version:<br>Locking system with flat key lock<br>Secured rectangular slot 230x15mm                                                                                                                                                                                                                                                                                                                                                                                                                                                                                                                                                                                                                                                                                                                                                                                                                                                                                                                                                                                                                                                                     | OLDER<br>al latch***<br>arent<br>7<br>with                                                                                                                                                                                                                                                       | 75L<br>384<br>380<br>760<br>760                                       | 624 3380<br>9<br>with                                                                                                                                                                    | 0L<br>without<br>lock                                                                                                                                                                  | 9<br>with c                                                                                                                                                                             | without<br>lock | VIGIPIRATE                                                                                                                                                                     | 90L<br>VIGIPIRATE<br>with castors<br>without                                                                                                                                                                                                                                                                                                                               |
| CUBATRI<br>WASTE SORTING BIN WITH SACK HO<br>ON A SLIDING RAIL - 75L AND 90L<br>- Anti-UV powder coated steel<br>- Integrated sack holder on a sliding rail<br>- Push/pull opening system thanks to its mechanica<br>- 4 adjustable plastic feet for uneven floors<br>- Waste identification on the door<br>- "Vigipirate" version: 4 impact resistant, transpa<br>polycarbonate panels<br>- Version with "castors": 4 swivel castors<br>Ø50 mm: 2 with brake + 2 without brake<br>- "Confidential papers" version:<br>Locking system with flat key lock<br>Secured rectangular slot 230x15mm<br>with deflector<br>Papier - Sky blue RAL 5015<br>- Plastique - Cotza yellow RAL 1021<br>- Métal - Traffic red RAL 3020                                                                                                                                                                                                                                                                                                                                                                                                                                                                                                                                                                                                                                                                                                                                                                                                                                                                                                                                            | OLDER<br>al latch***<br>arent<br>7<br>with<br>lock<br>55781<br>55782<br>55783                                                                                                                                                                                                                    | 75L<br>384<br>380<br>5L                                               | 9<br>with<br>lock<br>55421<br>55422<br>55419                                                                                                                                             | 0L<br>without<br>lock<br>MANGANESI                                                                                                                                                     | 9<br>with c<br>with<br>lock<br>= GREY front<br>54823<br>54824<br>54821                                                                                                                  | without<br>lock | VIGIPIRATE<br>without<br>lock<br>55587<br>55588<br>55588                                                                                                                       | 90L<br>VIGIPIRATE<br>with castors<br>Without<br>lock<br>54803<br>54804<br>54801                                                                                                                                                                                                                                                                                            |
| CUBATRI<br>WASTE SORTING BIN WITH SACK HO<br>ON A SLIDING RAIL - 75L AND 90L<br>- Anti-UV powder coated steel<br>- Integrated sack holder on a sliding rail<br>- Push/pull opening system thanks to its mechanica<br>- 4 adjustable plastic feet for uneven floors<br>- Waste identification on the door<br>- "Vigipirate" version: 4 impact resistant, transpa<br>polycarbonate panels<br>- Version with "castors": 4 swivel castors<br>Ø50 mm: 2 with brake + 2 without brake<br>- "Confidential papers" version:<br>Locking system with flat key lock<br>Secured rectangular slot 230x15mm<br>with deflector<br>Papier - Sky blue RAL 5015<br>- Plastique - Colza yellow RAL 1021<br>- Métal - Traffic red RAL 3020<br>- Autres déchets - Light grey RAL 9022                                                                                                                                                                                                                                                                                                                                                                                                                                                                                                                                                                                                                                                                                                                                                                                                                                                                                                  | OLDER<br>al latch***<br>arent<br>7<br>with<br>lock<br>55781<br>55782<br>55783<br>55784                                                                                                                                                                                                           | 75L<br>384<br>380<br>5L                                               | 9<br>with<br>lock<br>55421<br>55422<br>55419<br>55420                                                                                                                                    | 0L<br>without<br>lock<br>MANGANESI<br>-<br>-<br>-<br>-                                                                                                                                 | 9<br>with c<br>with<br>lock<br>= GREY front<br>54823<br>54824<br>54821<br>54822                                                                                                         | without<br>lock | VIGIPIRATE<br>without<br>lock<br>55587<br>55588<br>55588<br>55585<br>55586                                                                                                     | 90L<br>VIGIPIRATE<br>with castors<br>Without<br>lock<br>54803<br>54804<br>54801<br>54801<br>54802                                                                                                                                                                                                                                                                          |
| CUBATRI<br>WASTE SORTING BIN WITH SACK HO<br>ON A SLIDING RAIL - 75L AND 90L<br>- Anti-UV powder coated steel<br>- Integrated sack holder on a sliding rail<br>- Push/pull opening system thanks to its mechanica<br>- 4 adjustable plastic feet for uneven floors<br>- Waste identification on the door<br>- "Vigipirate" version: 4 impact resistant, transpa<br>polycarbonate panels<br>- Version with "castors": 4 swivel castors<br>Ø50 mm: 2 with brake + 2 without brake<br>- "Confidential papers" version:<br>Locking system with flat key lock<br>Secured rectangular slot 230x15mm<br>with deflector<br>Papier - Sky blue RAL 5015<br>- Plastique - Colza yellow RAL 1021<br>- Métal - Traffic red RAL 3020<br>- Autres déchets - Light grey RAL 9022<br>- Verre - Yellow green RAL 6018                                                                                                                                                                                                                                                                                                                                                                                                                                                                                                                                                                                                                                                                                                                                                                                                                                                               | OLDER<br>al latch***<br>arent<br>7<br>with<br>lock<br>55781<br>55782<br>55783<br>55783<br>55784<br>55786                                                                                                                                                                                         | 75L<br>384<br>380<br>5L                                               | 9<br>with<br>lock<br>55421<br>55422<br>55419<br>55420<br>55423                                                                                                                           | 0L<br>without<br>lock<br>MANGANESI                                                                                                                                                     | 9<br>with c<br>with<br>lock<br><b>GREY front</b><br>54823<br>54824<br>54821<br>54822<br>54825                                                                                           | without<br>lock | VIGIPIRATE<br>without<br>lock<br>55587<br>55588<br>55588<br>55585<br>55586<br>55586<br>55589                                                                                   | 90L<br>VIGIPIRATE<br>with castors<br>Without<br>lock<br>54803<br>54804<br>54801<br>54801<br>54802<br>54805                                                                                                                                                                                                                                                                 |
| CUBATRI<br>WASTE SORTING BIN WITH SACK HO<br>ON A SLIDING RAIL - 75L AND 90L<br>- Anti-UV powder coated steel<br>- Integrated sack holder on a sliding rail<br>- Push/pull opening system thanks to its mechanica<br>- 4 adjustable plastic feet for uneven floors<br>- Waste identification on the door<br>- "Vigipirate" version: 4 impact resistant, transpa<br>polycarbonate panels<br>- Version with "castors": 4 swivel castors<br>Ø50 mm: 2 with brake + 2 without brake<br>- "Confidential papers" version:<br>Locking system with flat key lock<br>Secured rectangular slot 230x15mm<br>with deflector<br>Papier - Sky blue RAL 5015<br>- Plastique - Colza yellow RAL 1021<br>- Métal - Traffic red RAL 3020<br>- Autres déchets - Light grey RAL 9022<br>- Verre - Yellow green RAL 6018<br>- Gobelets - White RAL 9016                                                                                                                                                                                                                                                                                                                                                                                                                                                                                                                                                                                                                                                                                                                                                                                                                                | OLDER<br>al latch***<br>arent<br>7<br>with<br>lock<br>55781<br>55782<br>55783<br>55783<br>55784<br>55786<br>55788                                                                                                                                                                                | 75L<br>384<br>380<br>5L                                               | 9<br>with<br>lock<br>55421<br>55422<br>55419<br>55420<br>55423<br>55423<br>55418                                                                                                         | 0L<br>without<br>lock<br>MANGANESI<br>-<br>-<br>-<br>-<br>-<br>-                                                                                                                       | 9<br>with c<br>with<br>lock<br>GREY front<br>54823<br>54824<br>54821<br>54822<br>54825<br>54820                                                                                         | without<br>lock | VIGIPIRATE<br>without<br>lock<br>55587<br>55588<br>55588<br>55586<br>55586<br>55589<br>55584                                                                                   | 90L<br>VIGIPIRATE<br>with castors<br>Without<br>lock<br>54803<br>54804<br>54801<br>54801<br>54802<br>54805<br>54805                                                                                                                                                                                                                                                        |
| CUBATRI<br>WASTE SORTING BIN WITH SACK HO<br>ON A SLIDING RAIL - 75L AND 90L<br>- Anti-UV powder coated steel<br>- Integrated sack holder on a sliding rail<br>- Push/pull opening system thanks to its mechanica<br>- 4 adjustable plastic feet for uneven floors<br>- Waste identification on the door<br>- "Vigipirate" version: 4 impact resistant, transpa<br>polycarbonate panels<br>- Version with "castors": 4 swivel castors<br>Ø50 mm: 2 with brake + 2 without brake<br>- "Confidential papers" version:<br>Locking system with flat key lock<br>Secured rectangular slot 230x15mm<br>with deflector<br>Papier - Sky blue RAL 5015<br>- Plastique - Colza yellow RAL 1021<br>- Métal - Traffic red RAL 3020<br>- Autres déchets - Light grey RAL 9022<br>- Verre - Yellow green RAL 6018<br>- Gobelets - White RAL 9016<br>- Cartouches - Brown RAL 8001                                                                                                                                                                                                                                                                                                                                                                                                                                                                                                                                                                                                                                                                                                                                                                                               | OLDER<br>al latch***<br>arent<br>7<br>with<br>lock<br>55781<br>55782<br>55783<br>55783<br>55784<br>55786                                                                                                                                                                                         | 75L<br>384<br>380<br>55L                                              | 9<br>with<br>lock<br>55421<br>55422<br>55419<br>55420<br>55423                                                                                                                           | OL<br>without<br>lock<br>MANGANESI<br>-<br>-<br>-<br>-<br>-<br>-<br>-<br>-<br>-<br>-<br>-<br>-<br>-<br>-<br>-<br>-<br>-<br>-<br>-                                                      | 9<br>with c<br>with<br>lock<br><b>GREY front</b><br>54823<br>54824<br>54821<br>54822<br>54825                                                                                           | without<br>lock | VIGIPIRATE<br>without<br>lock<br>55587<br>55588<br>55588<br>55585<br>55586<br>55586<br>55589                                                                                   | 90L<br>VIGIPIRATE<br>with castors<br>Without<br>lock<br>54803<br>54804<br>54801<br>54801<br>54802<br>54805                                                                                                                                                                                                                                                                 |
| CUBATRI<br>WASTE SORTING BIN WITH SACK HO<br>ON A SLIDING RAIL - 75L AND 90L<br>- Anti-UV powder coated steel<br>- Integrated sack holder on a sliding rail<br>- Push/pull opening system thanks to its mechanica<br>- 4 adjustable plastic feet for uneven floors<br>- Waste identification on the door<br>- "Vigipirate" version: 4 impact resistant, transpa<br>polycarbonate panels<br>- Version with "castors": 4 swivel castors<br>Ø50 mm: 2 with brake + 2 without brake<br>- "Confidential papers" version:<br>Locking system with flat key lock<br>Secured rectangular slot 230x15mm<br>with deflector<br>Papier - Sky blue RAL 5015<br>- Plastique - Colza yellow RAL 1021<br>- Métal - Traffic red RAL 3020<br>- Autres déchets - Light grey RAL 9022<br>- Verre - Yellow green RAL 6018<br>- Gobelets - White RAL 9016                                                                                                                                                                                                                                                                                                                                                                                                                                                                                                                                                                                                                                                                                                                                                                                                                                | OLDER<br>al latch***<br>arent<br>7<br>with<br>lock<br>55781<br>55782<br>55783<br>55784<br>55786<br>55788<br>55788<br>55788<br>55788                                                                                                                                                              | 75L<br>384<br>380<br>5L                                               | 9<br>with<br>lock<br>55421<br>55422<br>55419<br>55420<br>55423<br>55423<br>55418<br>55417                                                                                                | 0L<br>without<br>lock<br>MANGANESI<br>-<br>-<br>-<br>-<br>-<br>-                                                                                                                       | 9<br>with c<br>with<br>lock<br>GREY front<br>54823<br>54824<br>54821<br>54822<br>54822<br>54825<br>54820<br>54819                                                                       | without<br>lock | VIGIPIRATE<br>without<br>lock<br>55587<br>55588<br>55588<br>55586<br>55586<br>55589<br>55584                                                                                   | 90L         90L         VIGIPIRATE         with castors         without         10ck         54803         54804         54801         54802         54805         54800                                                                                                                                                                                                   |
| CUBATRI<br>WASTE SORTING BIN WITH SACK HO<br>ON A SLIDING RAIL - 75L AND 90L<br>- Anti-UV powder coated steel<br>- Integrated sack holder on a sliding rail<br>- Push/pull opening system thanks to its mechanica<br>- 4 adjustable plastic feet for uneven floors<br>- Waste identification on the door<br>- "Vigipirate" version: 4 impact resistant, transpa<br>polycarbonate panels<br>- Version with "castors": 4 swivel castors<br>Ø50 mm: 2 with brake + 2 without brake<br>- "Confidential papers" version:<br>Locking system with flat key lock<br>Secured rectangular slot 230x15mm<br>with deflector<br>Papier - Sky blue RAL 5015<br>- Plastique - Colza yellow RAL 1021<br>- Métal - Traffic red RAL 3020<br>- Autres déchets - Light grey RAL 9022<br>- Verre - Yellow green RAL 6018<br>- Gobelets - White RAL 9016<br>- Cartouches - Brown RAL 8001<br>- Papiers confidentiels - Sky blue RAL 5015                                                                                                                                                                                                                                                                                                                                                                                                                                                                                                                                                                                                                                                                                                                                                | OLDER<br>al latch***<br>arent<br>7<br>with<br>lock<br>55781<br>55782<br>55783<br>55783<br>55784<br>55786<br>55788<br>55788<br>55787<br>-                                                                                                                                                         | 75L<br>384<br>380<br>55L<br>i without<br>lock<br>-<br>-<br>-<br>54835 | 9<br>with<br>lock<br>55421<br>55422<br>55419<br>55420<br>55423<br>55418<br>55417<br>-                                                                                                    | 0L<br>without<br>lock<br>MANGANESI<br>-<br>-<br>-<br>-<br>54837<br>-                                                                                                                   | 9<br>with c<br>with<br>lock<br>GREY front<br>54823<br>54824<br>54821<br>54822<br>54825<br>54820<br>54819<br>-                                                                           | without<br>lock | VIGIPIRATE<br>without<br>lock<br>55587<br>55588<br>55588<br>55585<br>55586<br>55589<br>55584<br>55583<br>-                                                                     | 90L         90L         VIGIPIRATE         with castors         without         54803         54804         54801         54802         54805         54800         54800         54799                                                                                                                                                                                    |
| CUBATRI<br>WASTE SORTING BIN WITH SACK HO<br>ON A SLIDING RAIL - 75L AND 90L<br>- Anti-UV powder coated steel<br>- Integrated sack holder on a sliding rail<br>- Push/pull opening system thanks to its mechanica<br>- 4 adjustable plastic feet for uneven floors<br>- Waste identification on the door<br>- "Vigipirate" version: 4 impact resistant, transpa<br>polycarbonate panels<br>- Version with "castors": 4 swivel castors<br>Ø50 mm: 2 with brake + 2 without brake<br>- "Confidential papers" version:<br>Locking system with flat key lock<br>Secured rectangular slot 230x15mm<br>with deflector<br>Papier - Sky blue RAL 5015<br>- Plastique - Colza yellow RAL 1021<br>- Métal - Traffic red RAL 3020<br>- Autres déchets - Light grey RAL 9022<br>- Verre - Yellow green RAL 6018<br>- Gobelets - White RAL 9016<br>- Cartouches - Brown RAL 8001<br>- Papiers confidentiels - Sky blue RAL 5015                                                                                                                                                                                                                                                                                                                                                                                                                                                                                                                                                                                                                                                                                                                                                | OLDER<br>al latch***<br>arent<br>7<br>with<br>lock<br>55781<br>55782<br>55783<br>55783<br>55784<br>55786<br>55788<br>55788<br>55787<br>-                                                                                                                                                         | 75L<br>384<br>380<br>55L<br>i without<br>lock<br>-<br>-<br>-<br>54835 | 9<br>with<br>lock<br>55421<br>55422<br>55419<br>55420<br>55423<br>55418<br>55417<br>-                                                                                                    | 0L<br>without<br>lock<br>MANGANESI<br>-<br>-<br>-<br>-<br>54837<br>-                                                                                                                   | 9<br>with c<br>with<br>lock<br>GREY front<br>54823<br>54824<br>54821<br>54822<br>54825<br>54820<br>54819<br>-<br>54849                                                                  | without<br>lock | VIGIPIRATE<br>without<br>lock<br>55587<br>55588<br>55588<br>55585<br>55586<br>55589<br>55584<br>55583<br>-                                                                     | 90L<br>VIGIPIRATE<br>with castors<br>Without<br>lock<br>54803<br>54804<br>54804<br>54801<br>54802<br>54805<br>54805<br>54800<br>54799                                                                                                                                                                                                                                      |
| CUBATRI WASTE SORTING BIN WITH SACK HO ON A SLIDING RAIL - 75L AND 90L - Anti-UV powder coated steel - Integrated sack holder on a sliding rail - Push/pull opening system thanks to its mechanica - 4 adjustable plastic feet for uneven floors - Waste identification on the door - "Vigipirate" version: 4 impact resistant, transpa polycarbonate panels - Version with "castors": 4 swivel castors Ø50 mm: 2 with brake + 2 without brake - "Confidential papers" version: Locking system with flat key lock Secured rectangular slot 230x15mm with deflector Papier - Sky blue RAL 5015 Plastique - Colza yellow RAL 1021 Métal - Traffic red RAL 3020 Autres déchets - Light grey RAL 9022 Verre - Yellow green RAL 6018 Gobelets - White RAL 9016 Cartouches - Brown RAL 8001 Papiers confidentiels - Sky blue RAL 5015 Emballages - Colza yellow RAL 1021                                                                                                                                                                                                                                                                                                                                                                                                                                                                                                                                                                                                                                                                                                                                                                                                | OLDER<br>al latch***<br>arent<br>7<br>with<br>lock<br>55781<br>55782<br>55783<br>55784<br>55783<br>55784<br>55786<br>55788<br>55788<br>55787<br>-<br>54845                                                                                                                                       | 75L<br>384<br>380<br>55L<br>i without<br>lock<br>-<br>-<br>-<br>54835 | 9<br>with<br>lock<br>55421<br>55422<br>55419<br>55420<br>55420<br>55423<br>55418<br>55417<br>-<br>54847                                                                                  | 0L<br>without<br>lock<br>MANGANESI<br>-<br>-<br>-<br>-<br>54837<br>-<br>-<br>-<br>-<br>-<br>-<br>-<br>-<br>-<br>-<br>-<br>-<br>-<br>-<br>-<br>-<br>-<br>-<br>-                         | 9<br>with c<br>with<br>lock<br>GREY front<br>54823<br>54824<br>54821<br>54822<br>54825<br>54820<br>54819<br>-<br>54849<br>E front                                                       | without<br>lock | VIGIPIRATE<br>without<br>lock<br>55587<br>55588<br>55585<br>55586<br>55586<br>55589<br>55584<br>55583<br>-<br>55583<br>-<br>55883                                              | 90L<br>VIGIPIRATE<br>with castors<br>without<br>lock<br>54803<br>54804<br>54801<br>54802<br>54805<br>54805<br>54800<br>54799<br>-<br>54853                                                                                                                                                                                                                                 |
| CUBATRI WASTE SORTING BIN WITH SACK HO ON A SLIDING RAIL - 75L AND 90L - Anti-UV powder coated steel - Integrated sack holder on a sliding rail - Push/pull opening system thanks to its mechanica - 4 adjustable plastic feet for uneven floors - Waste identification on the door - "Vigipirate" version: 4 impact resistant, transpa polycarbonate panels - Version with "castors": 4 swivel castors Ø50 mm: 2 with brake + 2 without brake - "Confidential papers" version: Locking system with flat key lock Secured rectangular slot 230x15mm with deflector Papier - Sky blue RAL 5015 Plastique - Colza yellow RAL 1021 Métal - Traffic red RAL 3020 Autres déchets - Light grey RAL 9022 Verre - Yellow green RAL 6018 Gobelets - White RAL 9016 Cartouches - Brown RAL 8001 Papiers confidentiels - Sky blue RAL 5015 Emballages - Colza yellow RAL 1021 Papier - Sky blue RAL 5015                                                                                                                                                                                                                                                                                                                                                                                                                                                                                                                                                                                                                                                                                                                                                                     | OLDER<br>al latch***<br>arent<br>7<br>with<br>lock<br>55781<br>55782<br>55783<br>55784<br>55783<br>55784<br>55786<br>55788<br>55786<br>55788<br>55786<br>55788<br>55787<br>-<br>54845                                                                                                            | 75L<br>384<br>380<br>55L<br>i without<br>lock<br>-<br>-<br>-<br>54835 | 9<br>with<br>lock<br>55421<br>55422<br>55419<br>55420<br>55423<br>55418<br>55417<br>-<br>54847<br>55414                                                                                  | 0L<br>without<br>lock<br>MANGANESI<br>-<br>-<br>-<br>-<br>54837<br>-<br>-<br>-<br>-<br>-<br>-<br>-<br>-<br>-<br>-<br>-<br>-<br>-<br>-<br>-<br>-<br>-<br>-<br>-                         | 9<br>with c<br>with<br>lock<br>GREY front<br>54823<br>54824<br>54821<br>54822<br>54825<br>54820<br>54819<br>-<br>54849<br>E front<br>54816                                              | without<br>lock | VIGIPIRATE<br>without<br>lock<br>55587<br>55588<br>55585<br>55586<br>55589<br>55584<br>55583<br>-<br>54851<br>55580                                                            | Year90LYIGIPIRATEWithoutlock54803548045480154805548055480054799-548535479654794                                                                                                                                                                                                                                                                                            |
| CUBATRI<br>WASTE SORTING BIN WITH SACK HO<br>ON A SLIDING RAIL - 75L AND 90L<br>- Anti-UV powder coated steel<br>- Integrated sack holder on a sliding rail<br>- Push/pull opening system thanks to its mechanica<br>- 4 adjustable plastic feet for uneven floors<br>- Waste identification on the door<br>- "Vigipirate" version: 4 impact resistant, transpa<br>polycarbonate panels<br>- Version with "castors": 4 swivel castors<br>Ø50 mm: 2 with brake + 2 without brake<br>- "Confidential papers" version:<br>Locking system with flat key lock<br>Secured rectangular slot 230x15mm<br>with deflector<br>- Papier - Sky blue RAL 5015<br>- Plastique - Colza yellow RAL 1021<br>- Métal - Traffic red RAL 3020<br>- Autres déchets - Light grey RAL 9022<br>- Verre - Yellow green RAL 6018<br>- Gobelets - White RAL 9016<br>- Cartouches - Brown RAL 8001<br>- Papiers confidentiels - Sky blue RAL 5015<br>- Emballages - Colza yellow RAL 1021<br>- Papier - Sky blue RAL 5015<br>- Plastique - Colza yellow RAL 1021<br>- Papier - Sky blue RAL 5015<br>- Plastique - Colza yellow RAL 1021<br>- Papier - Sky blue RAL 5015<br>- Plastique - Colza yellow RAL 1021<br>- Papier - Sky blue RAL 5015<br>- Plastique - Colza yellow RAL 1021<br>- Papier - Sky blue RAL 5015<br>- Plastique - Colza yellow RAL 1021<br>- Papier - Sky blue RAL 5015<br>- Plastique - Colza yellow RAL 1021<br>- Métal - Traffic red RAL 3020<br>- Autres déchets - Light grey RAL 9022                                                                                                                                                                                | OLDER<br>al latch***<br>arent<br>7<br>with<br>lock<br>55781<br>55782<br>55783<br>55784<br>55783<br>55784<br>55786<br>55783<br>55784<br>55786<br>55783<br>55784<br>55786<br>55783<br>55784<br>55786<br>55783<br>55784<br>55783<br>55784<br>55781<br>55778<br>55370<br>55371<br>55372<br>55373     | 75L<br>384<br>380<br>55L<br>i without<br>lock<br>-<br>-<br>-<br>54835 | 9<br>with<br>lock<br>55421<br>55422<br>55419<br>55420<br>55423<br>55418<br>55423<br>55418<br>55417<br>-<br>54847<br>55414<br>55415<br>55414<br>55415<br>55412<br>55413                   | 0L<br>without<br>lock<br>MANGANESI<br>-<br>-<br>-<br>-<br>54837<br>-<br>-<br>-<br>-<br>-<br>-<br>-<br>-<br>-<br>-<br>-<br>-<br>-<br>-<br>-<br>-<br>-<br>-<br>-                         | 9<br>with c<br>with<br>lock<br>GREY front<br>54823<br>54824<br>54821<br>54822<br>54825<br>54820<br>54829<br>54849<br>54849<br>54816<br>54816<br>54817<br>54814<br>54815                 | without<br>lock | VIGIPIRATE<br>without<br>lock<br>55587<br>55588<br>55585<br>55586<br>55589<br>55584<br>55583<br>-<br>55883<br>-<br>55883<br>55580<br>55581<br>55581<br>55578<br>55578<br>55579 | 90L         90L           VIGIPIRATE         with castors           with castors         without           54803         54804           54801         54802           54805         54800           54803         54804           54805         54800           54799         -           54853         54796           54796         54797           54795         54795 |
| CUBATRI<br>WASTE SORTING BIN WITH SACK HO<br>ON A SLIDING RAIL - 75L AND 90L<br>- Anti-UV powder coated steel<br>- Integrated sack holder on a sliding rail<br>- Push/pull opening system thanks to its mechanica<br>- 4 adjustable plastic feet for uneven floors<br>- Waste identification on the door<br>- "Vigipirate" version: 4 impact resistant, transpa<br>polycarbonate panels<br>- Version with "castors": 4 swivel castors<br>Ø50 mm: 2 with brake + 2 without brake<br>- "Confidential papers" version:<br>Locking system with flat key lock<br>Secured rectangular slot 230x15mm<br>with deflector<br>- Papier - Sky blue RAL 5015<br>- Plastique - Colza yellow RAL 1021<br>- Métal - Traffic red RAL 3020<br>- Autres déchets - Light grey RAL 9022<br>- Verre - Yellow green RAL 6018<br>- Gobelets - White RAL 9016<br>- Cartouches - Brown RAL 8001<br>- Papiers confidentiels - Sky blue RAL 5015<br>- Emballages - Colza yellow RAL 1021<br>- Papier - Sky blue RAL 5015<br>- Plastique - Colza yellow RAL 1021<br>- Papier - Sky blue RAL 5015<br>- Plastique - Colza yellow RAL 1021<br>- Papier - Sky blue RAL 5015<br>- Plastique - Colza yellow RAL 1021<br>- Papier - Sky blue RAL 5015<br>- Plastique - Colza yellow RAL 1021<br>- Papier - Sky blue RAL 5015<br>- Plastique - Colza yellow RAL 1021<br>- Papier - Sky blue RAL 5015<br>- Plastique - Colza yellow RAL 1021<br>- Papier - Sky blue RAL 5015<br>- Plastique - Colza yellow RAL 1021<br>- Métal - Traffic red RAL 3020<br>- Autres déchets - Light grey RAL 9022<br>- Verre - Yellow green RAL 6018                                                                      | OLDER<br>al latch***<br>arent<br>7<br>with<br>lock<br>55781<br>55782<br>55783<br>55784<br>55783<br>55784<br>55786<br>55783<br>55784<br>55786<br>55783<br>55784<br>55786<br>55783<br>55784<br>55786<br>55783<br>55778<br>55370<br>55371<br>55372<br>55373<br>55374                                | 75L<br>384<br>380<br>55L<br>i without<br>lock<br>-<br>-<br>-<br>54835 | 9<br>with<br>lock<br>55421<br>55422<br>55419<br>55420<br>55423<br>55418<br>55420<br>55423<br>55418<br>55417<br>-<br>54847<br>55414<br>55415<br>55415<br>55412<br>55413<br>55416          | 0L<br>without<br>lock<br>MANGANESI<br>-<br>-<br>-<br>-<br>54837<br>-<br>-<br>S4837<br>-<br>-                                                                                           | 9<br>with c<br>with<br>lock<br><b>GREY front</b><br>54823<br>54824<br>54821<br>54822<br>54825<br>54820<br>54829<br>54849<br><b>E front</b><br>54816<br>54817<br>54814<br>54815<br>54818 | without<br>lock | VIGIPIRATE<br>without<br>lock<br>55587<br>55588<br>55585<br>55586<br>55589<br>55584<br>55583<br>-<br>55883<br>-<br>55881<br>55581<br>55581<br>55578<br>55578<br>55579<br>55582 | You           90L           VIGIPIRATE           with castors           without           100k           54803           54804           54801           54802           54805           54800           54799           -           54853           54796           54797           54794           54798                                                                 |
| CUBATRI WASTE SORTING BIN WITH SACK HO ON A SLIDING RAIL - 75L AND 90L - Anti-UV powder coated steel - Integrated sack holder on a sliding rail - Push/pull opening system thanks to its mechanica - 4 adjustable plastic feet for uneven floors - Waste identification on the door - "Vigipirate" version: 4 impact resistant, transpa polycarbonate panels - Version with "castors": 4 swivel castors Ø50 mm: 2 with brake + 2 without brake - "Confidential papers" version: Locking system with flat key lock Secured rectangular slot 230x15mm with deflector  Papier - Sky blue RAL 5015 Plastique - Colza yellow RAL 1021 Métal - Traffic red RAL 3020 Autres déchets - Light grey RAL 9022 Verre - Yellow green RAL 6018 Gobelets - White RAL 9016 Cartouches - Brown RAL 8001 Papier - Sky blue RAL 5015 Emballages - Colza yellow RAL 1021 Papier - Sky blue RAL 5015 Plastique - Colza yellow RAL 1021 Papier - Sky blue RAL 5015 Plastique - Colza yellow RAL 1021 Verre - Yellow green RAL 6018 Gobelets - White RAL 9016 Verre - Yellow green RAL 6013 Verre - Sky blue RAL 5015 Plastique - Colza yellow RAL 1021 Verre - Yellow green RAL 6018 Gobelets - Uhite RAL 3020 Autres déchets - Light grey RAL 9022 Verre - Yellow green RAL 6018 | OLDER<br>al latch***<br>arent<br>7<br>with<br>lock<br>55781<br>55782<br>55783<br>55784<br>55786<br>55783<br>55784<br>55786<br>55783<br>55784<br>55786<br>55783<br>55784<br>55786<br>55783<br>55784<br>55786<br>55783<br>5577<br>-<br>54845<br>55370<br>55371<br>55372<br>55373<br>55374<br>55376 | 75L<br>760<br>760<br>760<br>760<br>760<br>760<br>760<br>760           | 9<br>with<br>lock<br>55421<br>55422<br>55419<br>55420<br>55423<br>55418<br>55420<br>55423<br>55418<br>55417<br>-<br>54847<br>55414<br>55415<br>55415<br>55412<br>55413<br>55416<br>55411 | 0L<br>without<br>lock<br>MANGANESI<br>-<br>-<br>-<br>-<br>-<br>-<br>-<br>-<br>-<br>-<br>-<br>-<br>-                                                                                    | 820<br>9<br>9<br>with<br>10<br>5<br>5<br>5<br>5<br>5<br>5<br>5<br>5<br>5<br>5<br>5<br>5<br>5                                                                                            | without<br>lock | VIGIPIRATE<br>without<br>lock<br>55587<br>55588<br>55585<br>55586<br>55589<br>55584<br>55583<br>-<br>55883<br>-<br>55881<br>55581<br>55578<br>55579<br>55582<br>55577          | You           90L           VIGIPIRATE           with castors           without           100k           54803           54804           54805           54805           54805           54800           54799           -           54853           54796           54795           54798           54793                                                                 |
| CUBATRI<br>WASTE SORTING BIN WITH SACK HO<br>ON A SLIDING RAIL - 75L AND 90L<br>- Anti-UV powder coated steel<br>- Integrated sack holder on a sliding rail<br>- Push/pull opening system thanks to its mechanica<br>- 4 adjustable plastic feet for uneven floors<br>- Waste identification on the door<br>- "Vigipirate" version: 4 impact resistant, transpa<br>polycarbonate panels<br>- Version with "castors": 4 swivel castors<br>Ø50 mm: 2 with brake + 2 without brake<br>- "Confidential papers" version:<br>Locking system with flat key lock<br>Secured rectangular slot 230x15mm<br>with deflector<br>- Papier - Sky blue RAL 5015<br>- Plastique - Colza yellow RAL 1021<br>- Métal - Traffic red RAL 3020<br>- Autres déchets - Light grey RAL 9022<br>- Verre - Yellow green RAL 6018<br>- Gobelets - White RAL 9016<br>- Cartouches - Brown RAL 8001<br>- Papiers confidentiels - Sky blue RAL 5015<br>- Emballages - Colza yellow RAL 1021<br>- Papier - Sky blue RAL 5015<br>- Plastique - Colza yellow RAL 1021<br>- Papier - Sky blue RAL 5015<br>- Plastique - Colza yellow RAL 1021<br>- Papier - Sky blue RAL 5015<br>- Plastique - Colza yellow RAL 1021<br>- Papier - Sky blue RAL 5015<br>- Plastique - Colza yellow RAL 1021<br>- Papier - Sky blue RAL 5015<br>- Plastique - Colza yellow RAL 1021<br>- Papier - Sky blue RAL 5015<br>- Plastique - Colza yellow RAL 1021<br>- Papier - Sky blue RAL 5015<br>- Plastique - Colza yellow RAL 1021<br>- Métal - Traffic red RAL 3020<br>- Autres déchets - Light grey RAL 9022<br>- Verre - Yellow green RAL 6018                                                                      | OLDER<br>al latch***<br>arent<br>7<br>with<br>lock<br>55781<br>55782<br>55783<br>55784<br>55783<br>55784<br>55786<br>55783<br>55784<br>55786<br>55783<br>55784<br>55786<br>55783<br>55784<br>55786<br>55783<br>55778<br>55370<br>55371<br>55372<br>55373<br>55374                                | 75L<br>384<br>380<br>55L<br>i without<br>lock<br>-<br>-<br>-<br>54835 | 9<br>with<br>lock<br>55421<br>55422<br>55419<br>55420<br>55423<br>55418<br>55420<br>55423<br>55418<br>55417<br>-<br>54847<br>55414<br>55415<br>55415<br>55412<br>55413<br>55416          | 0L<br>without<br>lock<br>MANGANESI<br>-<br>-<br>-<br>-<br>54837<br>-<br>-<br>-<br>54837<br>-<br>-<br>-<br>-<br>-<br>-<br>-<br>-<br>-<br>-<br>-<br>-<br>-<br>-<br>-<br>-<br>-<br>-<br>- | 9<br>with c<br>with<br>lock<br><b>GREY front</b><br>54823<br>54824<br>54821<br>54822<br>54825<br>54820<br>54829<br>54849<br><b>E front</b><br>54816<br>54817<br>54814<br>54815<br>54818 | without<br>lock | VIGIPIRATE<br>without<br>lock<br>55587<br>55588<br>55585<br>55586<br>55589<br>55584<br>55583<br>-<br>55883<br>-<br>55881<br>55581<br>55581<br>55578<br>55578<br>55579<br>55582 | Year           90L           VIGIPIRATE           with castors           without           100k           54803           54804           54801           54802           54803           54805           54800           54799           -           54853           54796           54794           54795           54798                                                |