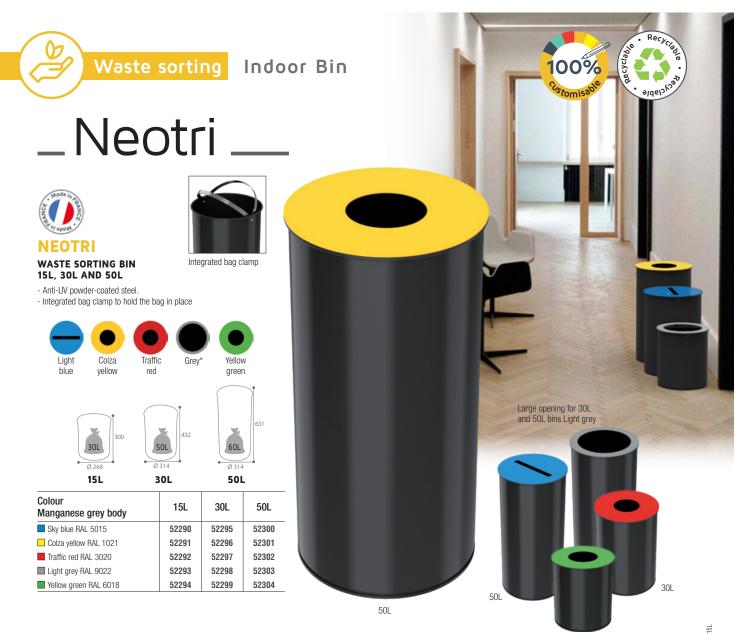

lable virgin HDPE
- Polypropylene pads to avoid contact with the ground
- 2 adjustable plastic feet for uneven floors
- Coloured lid with calibrated openings as per waste type
- Signage on the door
- Installation recommended in a covered area

Emballages Métal Autres déchets Papier Verre

| Colour                               | Reference |
|--------------------------------------|-----------|
| Papier - Sky blue RAL 5015           | 56078     |
| Emballages - Colza yellow RAL 1021   | 56079     |
| Métal - Traffic red RAL 3020         | 56085     |
| Autres déchets - Light grey RAL 9022 | 56086     |
| Verre - Yellow green RAL 6018        | 56099     |



100%

#### **EXAMPLES OF COMPOSITION**

WASTE SORTING islands possible side-by-side or backto-back (connecting accessories supplied)





## Pileo FUN

LEAKPROOF CONTAINER AVOIDING ACID OR SODIUM ION LEAKAGES



#### **PILEO**

#### TABLE/WORK -TOP BATTERY COLLECTION BOX

- Lid with calibrated opening in powder coated steel

- Transparent, shock-resistant polycarbonate body

| Colour                 | 2L    | 7L    |
|------------------------|-------|-------|
| Traffic white RAL 9016 | 59620 | 59622 |
| Signal violet RAL 4008 | 59621 | 59623 |



ROSSIGNOL

15L

\*Except





#### NOMADE

- **MOBILE RECYCLING BIN 110L** - Anti-UV powder-coated steel
- Easy lid opening: wide pedal
  Easy handling: handle on the front
- Soft close: integrated soft fall hinge
- Removable front: effortless emptying, MSD prevention\*
- 2 wheels to the front
- HACCP compliant

'Musculoskeletal disorders

| Colour                               |