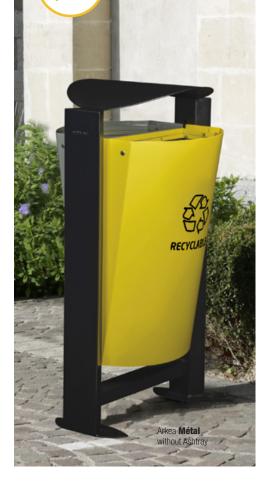

nnot be unhinged: riveted fixed pin butt hinge
- Discreet keyless locking by ratchet (access through door hole)
- Cigarette stub-out grid in AISI 304 stainless steel (18/10)
- 3-point ground-anchoring system possible
- Pest-control plate supplied to be installed at the bottom of the bin
- Optional set of sorting stickers to stick on (Ref. 50281)

| Colour                   | 2 x 60L |
|--------------------------|---------|
| Anthracite grey RAL 7016 | 59352   |
| Corten effect            | 59353   |

Discover our CYBEL 1-stream bins (p44)



2 x 110L

400 501

Corten effect + stickers



050

#### SET OF STICKERS

- Glossy vinyl adhesive - Information: RECYCLABLE - NON-RECYCLABLE

Anthracite grey

Ref. 50281 - Batch of 8 stickers



Bags held in place by

bag clamps



#### Outdoor bin





## Arkea





#### **GROUND FIXED BIN: METAL OR ETIK** 12 X 60 L

- Anti-corrosion treated and anti-UV powder coated steel - ETIK version: robust slats made from aseptic packaging, 100% recycled, 100% recyclable (maintenance free)
- 2 plaques fixed to the facades to identify the waste type
- Easy to open by tilting the facade forward
- 4-point floor-anchoring system
- Reduced opening to prevent the introduction of bulky objects
- Discreet keyless ashtray locking system - Supplied with stickers to be placed on the facades
- (Recyclable / Non Recyclable)



| Ground fixed bin                             | ARKEA   | MÉTAL                   | ARKEA ETIK |                         |  |
|----------------------------------------------|---------|-------------------------|------------|------------