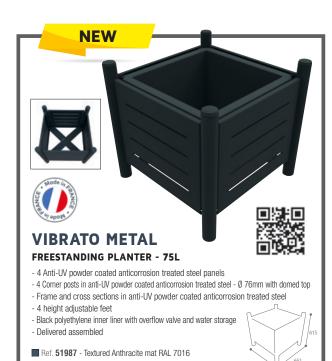

l castors Ø50 mm (2 with brake and 2 without brake)
- Facilitates the positioning of the CITWIN

2 and 3 stream free-standing bin - Can be used for CITWIN 2 AND 3 stream

Ref. 59001 - Kit of 4 castors

Ref. 59001 - Kit of 4 castor



# CITWIN PREMIUM

#### + SET OF STICKERS

- Anti-corrosion treated and anti-UV powder coated steel
- Comes with 1 set of sorting stickers
- Accessory for the CITWIN 2x75L sack holder
- Anchoring kit supplied
- Ref. 58764 Manganese grey
- Ref. 57436 Traffic white RAL 9016



ROSSIGNOL

# (우리) Urban Furniture





# Ballade WOOD / Vibrato EXTREME

GUARANTEED QUALITY WOOD FROM SUSTAINABLY MANAGED FORESTS





# Ballade/Symphonie/Maestro EXTREME





Urban Furniture Chill Out / Greenery



# Ballade / Maestro / Vibrato METAL

SOLID AND GOOD RESISTANCE TO WEATHER





# BALLADE METAL

### GROUND FIXED BENCH AND BENCH SEAT

- Anticorrosion treated and anti-UV powder coated steel (seat and backrest)
- Anticorrosion anti-UV powded coated flat steel base
- 4 point ground fixing (optional fixings Ref 51972)
- Strip on the front of the seat
- Easy and quick to install (delivered non assembled)
- Ref. 51967 Ground fixed bench Textured Anthracite mat RAL 7016
- Ref. 51968 Ground fixed bench Manganese grey
   Ref. 51969 Ground fixed bench Moss green RAL 6005
- Ref. 51909 Ground fixed bench Moss green FAE 0003
   CERIB 130021
   Ref. 51977 Ground fixed bench seat Textured Anthracite mat RAL 7016
- Ref. 51978 Ground fixed bench seat Manganese grey
- Ref. **51979** Ground fixed bench seat Moss green RAL 6005





DELIMITATION OF PEDESTRIAN SPACES AND TRAFFIC LA