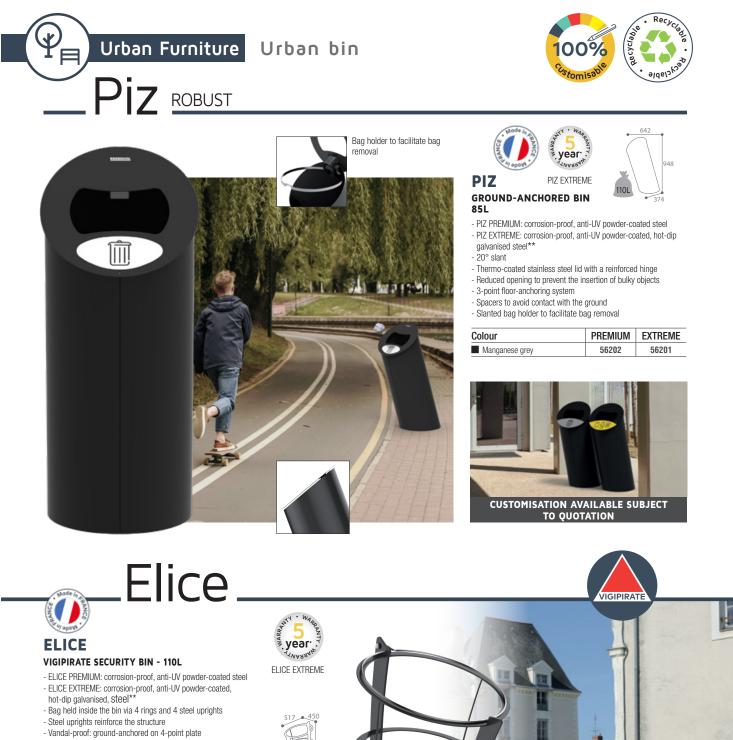

| 59377           | 59375        | 59373           | 59371        |

835

X



# DOOR CANNOT BE UNHINGED: VANDAL-PROOF

Ashtray 3L S 1800 butts

Urban bin

VIGIPIRAT



Standard openwork bottom







- Transparent polycarbonate panels:

Impact resistant

- Base plate in anticorrosion treated steel

- Pest control base plate

Ref. 56346 - Pack of 2

735

Rossignol

"Cigarette" sticker supplied

# 





THE MUST-HAVE

#### FREE-STANDING OR GROUND-ANCHORED BIN 60L

- Anti-corrosion treated and anti-UV powder-coated steel
- Lid with 90° angular deflection
- Lid locked using a triangular key lock
  4-point ground-anchoring system
- possible
- Inner galvanised steel bucket 60L
- Ref. 56205 Manganese grey
- Ref. 56206 Anthracite grey RAL 7016
- Ref. 56207 Corten effect





Anthracite grey



| Colour         | PREMIUM | EXTREME |
|----------------|---------|---------|
| Manganese grey | 56317   | 56315   |



of the bag





clamps to facilitate insertion and removal



**RO**SSIGNOL<sup>®</sup>

# VIGIPIRATE Ecollecto Collecmur Extreme



# **ECOLLECTO EXTREME COLLECMUR EXTREME**

#### WALL MOUNTED BAG HOLDER WITH OR WITHOUT LID - 110 L

- Treated with anti-corrosion primer, anti-UV powder-coated, hotgalvanised steel\*
- Bag held in place by an elastic strap
- Wall-mounted system: 1 optional plate to facilitate installation (see p35)
- Post-mounted: clamp supplied (post optional, see p34)



COLLECMUR Manganese grey ECOLLECTO Hot-dip galvanised vear. TNAAA 5

100%

DISCOVER ALL OF OUR "SPECIAL WASTE SORTING" BAG AND ACCESSORY HOLDERS ON PAGES 32 TO 35



Subject to complian