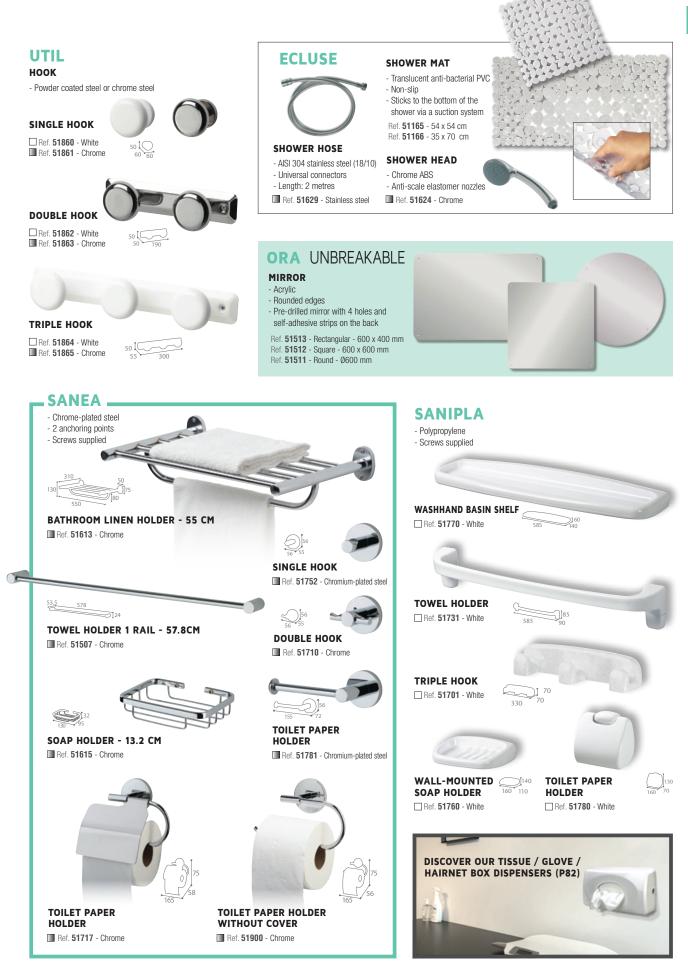

ed steel - 2-point wall-mounting system (stainless steel screws and screw-covers provided) - Perforated base: avoid the accumulation of water Ref. 52024 - Manganese grey WALL-MOUNTED SOAP DISPENSER - Anticorrosion treated and anti-UV powder coated steel bottle holder - 2-point wall-mounting system (stainless steel screws and screw-covers provided) - 0.3L polystyrene plastic bottle - Chromed plastic pump and nozzle Ref. 52024 - Manganese grey

#### **DOUBLE OR TRIPLE HOOK**

- Anti-corrosion treated and anti-UV powder-coated steel - 2-point wall-mounting system (stainless steel screws and screw-covers provided)
- Ref. 52026 2 hooks Manganese grey Ref. 52027 - 3 hooks - Manganese grey

ROSSIGNOL

TRY A LITTLE COLOUR! CUSTOMISABLE SUBJECT TO ESTIMATE - DISCOVER OUR STANDARD SHADES P.8













# Kileo



#### ELECTRIFIED GRID **INSECT KILLER - 11 W**

- ABS plastic, fire-resistant
- Free-standing
- Side switch
- Electrical protection CL II IPX2 - Mains connection
- Ref. 51440 11W Range 80 m<sup>2</sup>



#### CONSUMABLES

**KILEO** 

#### **COMPACT FLUORESCENT TUBE**

- Lifespan: 8,000 hours - Consumable for the compact insect killer (Ref. 51440) Ref. 51528 - 11 W - per unit

11W

- Chain for ceilingmounting **KILEO** GLUE TRAP **INSECT KILLER - 30 W** ELECTRIFIED GRID - Anti-UV powder-coated steel - Wall mounting with plate or suspension with chain **INSECT KILLER - 20 W/40 W** - Glueboard captures insects - Aluminium and plastic 30W - Electrical protection CL I - IPX0 - Mains connection - Suspended or free-standing - HACCP compliant - On/Off swith on the front - Electri