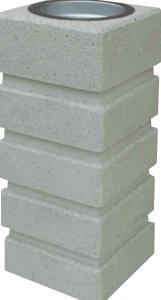

ese grey

54607

Loading by simple

unhooking



118,187





Free-standing



EXTREME version







| Colour                   | 40L   | 60L   | 100L  |  |
|--------------------------|-------|-------|-------|--|
| Manganese grey           | 59160 | 59150 | 59145 |  |
| Metal grey RAL 9006      | 59161 | 59151 | 59146 |  |
| Anthracite grey RAL 7016 | 59163 | 59153 | 59148 |  |
| Corten effect            | 59164 | 59154 | 59149 |  |



Discover all our ranges of ARKEA wall-mounted or ground fixed bins (p46)









Sector 900 butts

#### ARES FREE-STANDING 1.5L ASHTRAY

- Concrete with white sandstone aspect finish
- Stainless steel 1,5L liner with anti-theft chain - Delivered unmounted in 5 parts with
- central rod
- Bag of sand: 1 or 10 kg optional
- Ref. 53338 White sandstone aspect





#### ΈΜΡΕ 0 FREE-STANDING OR FIXED 9L CONCRETE ASHTRAY

- Concrete with exposed aggregate finish - Stainless steel ashtray with large handle

- Bag of sand: 10 kg optional

Ref. 53341 - Aggregate finish

Discover the Olympe concrete bin (p 43)





#### CYCLADE FREE-STANDING OR FIXED **ASHTRAY 2L**

- Concrete with white sandstone aspect finish - Bag of sand: 1 or 10 kg optional

Ref. 53340 - White sandstone aspect

### CONSUMABLES

# **KIPSO** BAG OF SAND

- Fine sand to be changed once a week - Neutralises tobacco odours

Ref. 59640 - 1 kg Ref. 59704 - 10 kg



- Concrete with white sandstone aspect finish - Stainless steel 1,5L liner with anti-theft chain

FREE-STANDING OR FIXED

**KEOPS** 

**ASHTRAY 1.5L** 

50

400 ्र 900 butts







# 



|