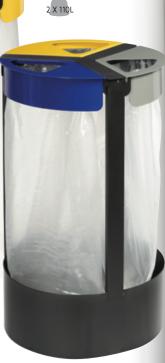

# Cubatri . Recycologie

10

Discover our Installation Service (p2)

IDEAL FOR SINGLE OR MODULAR USE

DISCOV<mark>ER O</mark>UR CUBA DESKTOP BINS (p71)

## SELECTING THE BEST OPTIONS WHEN CHOOSING THE CUBATRI MODULAR BIN

Facades with or without windows With or without castors

4 RA

| Waste sortin                                                                                                                                                                                                                                                                                                                                                                                                                                                                                                                                                                                                                                                                                                                                                                                                                                                                                                                                                                                                                                                                                                                                                                                                                                                                                                                                                                                                                                                                                                                                                                                                                                                      |                                                                                                                                                                                                                                                                                                  |                                                                       | - 901                                                                                                                                                                                    | -<br>er on                                                                                                                                                                             | a slid                                                                                                                                                                                  | ino ra          |                                                                                                                                                                                |                                                                                                                                                                                                                                                                                                                                                                            |
|-------------------------------------------------------------------------------------------------------------------------------------------------------------------------------------------------------------------------------------------------------------------------------------------------------------------------------------------------------------------------------------------------------------------------------------------------------------------------------------------------------------------------------------------------------------------------------------------------------------------------------------------------------------------------------------------------------------------------------------------------------------------------------------------------------------------------------------------------------------------------------------------------------------------------------------------------------------------------------------------------------------------------------------------------------------------------------------------------------------------------------------------------------------------------------------------------------------------------------------------------------------------------------------------------------------------------------------------------------------------------------------------------------------------------------------------------------------------------------------------------------------------------------------------------------------------------------------------------------------------------------------------------------------------|--------------------------------------------------------------------------------------------------------------------------------------------------------------------------------------------------------------------------------------------------------------------------------------------------|-----------------------------------------------------------------------|------------------------------------------------------------------------------------------------------------------------------------------------------------------------------------------|----------------------------------------------------------------------------------------------------------------------------------------------------------------------------------------|-----------------------------------------------------------------------------------------------------------------------------------------------------------------------------------------|-----------------|--------------------------------------------------------------------------------------------------------------------------------------------------------------------------------|----------------------------------------------------------------------------------------------------------------------------------------------------------------------------------------------------------------------------------------------------------------------------------------------------------------------------------------------------------------------------|
|                                                                                                                                                                                                                                                                                                                                                                                                                                                                                                                                                                                                                                                                                                                                                                                                                                                                                                                                                                                                                                                                                                                                                                                                                                                                                                                                                                                                                                                                                                                                                                                                                                                                   |                                                                                                                                                                                                                                                                                                  |                                                                       |                                                                                                                                                                                          | vithout wi                                                                                                                                                                             |                                                                                                                                                                                         |                 |                                                                                                                                                                                | castors                                                                                                                                                                                                                                                                                                                                                                    |
|                                                                                                                                                                                                                                                                                                                                                                                                                                                                                                                                                                                                                                                                                                                                                                                                                                                                                                                                                                                                                                                                                                                                                                                                                                                                                                                                                                                                                                                                                                                                                                                                                                                                   | )n of<br>Tional,                                                                                                                                                                                                                                                                                 | vrism                                                                 |                                                                                                                                                                                          | MEIAL                                                                                                                                                                                  |                                                                                                                                                                                         | EMBALLAGES      |                                                                                                                                                                                | ERIB 130021                                                                                                                                                                                                                                                                                                                                                                |
| CUBATRI<br>WASTE SORTING BIN WITH SACK HO<br>ON A SLIDING RAIL - 75L AND 90L<br>- Anti-UV powder coated steel<br>- Integrated sack holder on a sliding rail<br>- Push/pull opening system thanks to its mechanica<br>- 4 adjustable plastic feet for uneven floors<br>- Waste identification on the door<br>- "Vigipirate" version: 4 impact resistant, transpar<br>polycarbonate panels<br>- Version with "castors": 4 swivel castors<br>Ø50 mm: 2 with brake + 2 without brake                                                                                                                                                                                                                                                                                                                                                                                                                                                                                                                                                                                                                                                                                                                                                                                                                                                                                                                                                                                                                                                                                                                                                                                  | al latch***                                                                                                                                                                                                                                                                                      | <b>75L</b><br>384<br>380                                              | 90L                                                                                                                                                                                      | 760                                                                                                                                                                                    | 820                                                                                                                                                                                     |                 |                                                                                                                                                                                | 75L<br>Manganese<br>grey front                                                                                                                                                                                                                                                                                                                                             |
| CUBATRI<br>WASTE SORTING BIN WITH SACK HO<br>ON A SLIDING RAIL - 75L AND 90L<br>- Anti-UV powder coated steel<br>- Integrated sack holder on a sliding rail<br>- Push/pull opening system thanks to its mechanica<br>- 4 adjustable plastic feet for uneven floors<br>- Vaste identification on the door<br>- "Vigipirate" version: 4 impact resistant, transpa<br>polycarbonate panels<br>- Version with "castors": 4 swivel castors<br>Ø50 mm: 2 with brake + 2 without brake<br>- "Confidential papers" version:<br>Locking system with flat key lock<br>Secured rectangular slot 230x15mm                                                                                                                                                                                                                                                                                                                                                                                                                                                                                                                                                                                                                                                                                                                                                                                                                                                                                                                                                                                                                                                                     | OLDER<br>al latch***<br>arent                                                                                                                                                                                                                                                                    | 75L                                                                   | 624 <u>380</u>                                                                                                                                                                           | 760                                                                                                                                                                                    | 820<br>01<br>380<br>9                                                                                                                                                                   | OL<br>castors   | 90L<br>VIGIPIRATE                                                                                                                                                              | Manganese                                                                                                                                                                                                                                                                                                                                                                  |
| CUBATRI<br>WASTE SORTING BIN WITH SACK HO<br>ON A SLIDING RAIL - 75L AND 90L<br>- Anti-UV powder coated steel<br>- Integrated sack holder on a sliding rail<br>- Push/pull opening system thanks to its mechanica<br>- 4 adjustable plastic feet for uneven floors<br>- Vaste identification on the door<br>- "Vigipirate" version: 4 impact resistant, transpa<br>polycarbonate panels<br>- Version with "castors": 4 swivel castors<br>Ø50 mm: 2 with brake + 2 without brake<br>- "Confidential papers" version:<br>Locking system with flat key lock                                                                                                                                                                                                                                                                                                                                                                                                                                                                                                                                                                                                                                                                                                                                                                                                                                                                                                                                                                                                                                                                                                          | OLDER<br>al latch***<br>arent                                                                                                                                                                                                                                                                    | 75L<br>384 380                                                        | 624 <u>380</u>                                                                                                                                                                           | 0L<br>without<br>lock                                                                                                                                                                  | 9<br>with c                                                                                                                                                                             | without<br>lock | 90L<br>VIGIPIRATE<br>without<br>lock                                                                                                                                           | Manganese<br>grey front                                                                                                                                                                                                                                                                                                                                                    |
| CUBATRI<br>WASTE SORTING BIN WITH SACK HO<br>ON A SLIDING RAIL - 75L AND 90L<br>- Anti-UV powder coated steel<br>- Integrated sack holder on a sliding rail<br>- Push/pull opening system thanks to its mechanica<br>- 4 adjustable plastic feet for uneven floors<br>- Vaste identification on the door<br>- "Vigipirate" version: 4 impact resistant, transpa<br>polycarbonate panels<br>- Version with "castors": 4 swivel castors<br>Ø50 mm: 2 with brake + 2 without brake<br>- "Confidential papers" version:<br>Locking system with flat key lock<br>Secured rectangular slot 230x15mm<br>with deflector                                                                                                                                                                                                                                                                                                                                                                                                                                                                                                                                                                                                                                                                                                                                                                                                                                                                                                                                                                                                                                                   | OLDER<br>al latch***<br>arent<br>7<br>with<br>lock                                                                                                                                                                                                                                               | 75L<br>384<br>380<br>760<br>760<br>760                                | 9<br>with<br>lock                                                                                                                                                                        | 760<br>624<br>OL<br>without                                                                                                                                                            | 9<br>with c<br>with<br>lock                                                                                                                                                             | without<br>lock | VIGIPIRATE<br>without<br>lock                                                                                                                                                  | 90L<br>VIGIPIRATE<br>with castors<br>without<br>lock                                                                                                                                                                                                                                                                                                                       |
| CUBATRI<br>WASTE SORTING BIN WITH SACK HO<br>ON A SLIDING RAIL - 75L AND 90L<br>- Anti-UV powder coated steel<br>- Integrated sack holder on a sliding rail<br>- Push/pull opening system thanks to its mechanica<br>- 4 adjustable plastic feet for uneven floors<br>- Vaste identification on the door<br>- "Vigipirate" version: 4 impact resistant, transpa<br>polycarbonate panels<br>- Version with "castors": 4 swivel castors<br>Ø50 mm: 2 with brake + 2 without brake<br>- "Confidential papers" version:<br>Locking system with flat key lock<br>Secured rectangular slot 230x15mm                                                                                                                                                                                                                                                                                                                                                                                                                                                                                                                                                                                                                                                                                                                                                                                                                                                                                                                                                                                                                                                                     | OLDER<br>al latch***<br>arent<br>7<br>with                                                                                                                                                                                                                                                       | 75L<br>384<br>380<br>760<br>760                                       | 624 3380<br>9<br>with                                                                                                                                                                    | 0L<br>without<br>lock                                                                                                                                                                  | 9<br>with c                                                                                                                                                                             | without<br>lock | VIGIPIRATE                                                                                                                                                                     | 90L<br>VIGIPIRATE<br>with castors<br>without                                                                                                                                                                                                                                                                                                                               |
| CUBATRI<br>WASTE SORTING BIN WITH SACK HO<br>ON A SLIDING RAIL - 75L AND 90L<br>- Anti-UV powder coated steel<br>- Integrated sack holder on a sliding rail<br>- Push/pull opening system thanks to its mechanica<br>- 4 adjustable plastic feet for uneven floors<br>- Waste identification on the door<br>- "Vigipirate" version: 4 impact resistant, transpa<br>polycarbonate panels<br>- Version with "castors": 4 swivel castors<br>Ø50 mm: 2 with brake + 2 without brake<br>- "Confidential papers" version:<br>Locking system with flat key lock<br>Secured rectangular slot 230x15mm<br>with deflector<br>Papier - Sky blue RAL 5015<br>- Plastique - Cotza yellow RAL 1021<br>- Métal - Traffic red RAL 3020                                                                                                                                                                                                                                                                                                                                                                                                                                                                                                                                                                                                                                                                                                                                                                                                                                                                                                                                            | OLDER<br>al latch***<br>arent<br>7<br>with<br>lock<br>55781<br>55782<br>55783                                                                                                                                                                                                                    | 75L<br>384<br>380<br>5L                                               | 9<br>with<br>lock<br>55421<br>55422<br>55419                                                                                                                                             | 0L<br>without<br>lock<br>MANGANESI                                                                                                                                                     | 9<br>with c<br>with<br>lock<br>= GREY front<br>54823<br>54824<br>54821                                                                                                                  | without<br>lock | VIGIPIRATE<br>without<br>lock<br>55587<br>55588<br>55588                                                                                                                       | 90L<br>VIGIPIRATE<br>with castors<br>Without<br>lock<br>54803<br>54804<br>54801                                                                                                                                                                                                                                                                                            |
| CUBATRI<br>WASTE SORTING BIN WITH SACK HO<br>ON A SLIDING RAIL - 75L AND 90L<br>- Anti-UV powder coated steel<br>- Integrated sack holder on a sliding rail<br>- Push/pull opening system thanks to its mechanica<br>- 4 adjustable plastic feet for uneven floors<br>- Waste identification on the door<br>- "Vigipirate" version: 4 impact resistant, transpa<br>polycarbonate panels<br>- Version with "castors": 4 swivel castors<br>Ø50 mm: 2 with brake + 2 without brake<br>- "Confidential papers" version:<br>Locking system with flat key lock<br>Secured rectangular slot 230x15mm<br>with deflector<br>Papier - Sky blue RAL 5015<br>- Plastique - Colza yellow RAL 1021<br>- Métal - Traffic red RAL 3020<br>- Autres déchets - Light grey RAL 9022                                                                                                                                                                                                                                                                                                                                                                                                                                                                                                                                                                                                                                                                                                                                                                                                                                                                                                  | OLDER<br>al latch***<br>arent<br>7<br>with<br>lock<br>55781<br>55782<br>55783<br>55784                                                                                                                                                                                                           | 75L<br>384<br>380<br>5L                                               | 9<br>with<br>lock<br>55421<br>55422<br>55419<br>55420                                                                                                                                    | 0L<br>without<br>lock<br>MANGANESI<br>-<br>-<br>-<br>-                                                                                                                                 | 9<br>with c<br>with<br>lock<br>= GREY front<br>54823<br>54824<br>54821<br>54822                                                                                                         | without<br>lock | VIGIPIRATE<br>without<br>lock<br>55587<br>55588<br>55588<br>55585<br>55586                                                                                                     | 90L<br>VIGIPIRATE<br>with castors<br>Without<br>lock<br>54803<br>54804<br>54801<br>54801<br>54802                                                                                                                                                                                                                                                                          |
| CUBATRI<br>WASTE SORTING BIN WITH SACK HO<br>ON A SLIDING RAIL - 75L AND 90L<br>- Anti-UV powder coated steel<br>- Integrated sack holder on a sliding rail<br>- Push/pull opening system thanks to its mechanica<br>- 4 adjustable plastic feet for uneven floors<br>- Waste identification on the door<br>- "Vigipirate" version: 4 impact resistant, transpa<br>polycarbonate panels<br>- Version with "castors": 4 swivel castors<br>Ø50 mm: 2 with brake + 2 without brake<br>- "Confidential papers" version:<br>Locking system with flat key lock<br>Secured rectangular slot 230x15mm<br>with deflector<br>Papier - Sky blue RAL 5015<br>- Plastique - Colza yellow RAL 1021<br>- Métal - Traffic red RAL 3020<br>- Autres déchets - Light grey RAL 9022<br>- Verre - Yellow green RAL 6018                                                                                                                                                                                                                                                                                                                                                                                                                                                                                                                                                                                                                                                                                                                                                                                                                                                               | OLDER<br>al latch***<br>arent<br>7<br>with<br>lock<br>55781<br>55782<br>55783<br>55783<br>55784<br>55786                                                                                                                                                                                         | 75L<br>384<br>380<br>5L                                               | 9<br>with<br>lock<br>55421<br>55422<br>55419<br>55420<br>55423                                                                                                                           | 0L<br>without<br>lock<br>MANGANESI                                                                                                                                                     | 9<br>with c<br>with<br>lock<br><b>GREY front</b><br>54823<br>54824<br>54821<br>54822<br>54825                                                                                           | without<br>lock | VIGIPIRATE<br>without<br>lock<br>55587<br>55588<br>55588<br>55585<br>55586<br>55586<br>55589                                                                                   | 90L<br>VIGIPIRATE<br>with castors<br>Without<br>lock<br>54803<br>54804<br>54801<br>54801<br>54802<br>54805                                                                                                                                                                                                                                                                 |
| CUBATRI<br>WASTE SORTING BIN WITH SACK HO<br>ON A SLIDING RAIL - 75L AND 90L<br>- Anti-UV powder coated steel<br>- Integrated sack holder on a sliding rail<br>- Push/pull opening system thanks to its mechanica<br>- 4 adjustable plastic feet for uneven floors<br>- Waste identification on the door<br>- "Vigipirate" version: 4 impact resistant, transpa<br>polycarbonate panels<br>- Version with "castors": 4 swivel castors<br>Ø50 mm: 2 with brake + 2 without brake<br>- "Confidential papers" version:<br>Locking system with flat key lock<br>Secured rectangular slot 230x15mm<br>with deflector<br>Papier - Sky blue RAL 5015<br>- Plastique - Colza yellow RAL 1021<br>- Métal - Traffic red RAL 3020<br>- Autres déchets - Light grey RAL 9022<br>- Verre - Yellow green RAL 6018<br>- Gobelets - White RAL 9016                                                                                                                                                                                                                                                                                                                                                                                                                                                                                                                                                                                                                                                                                                                                                                                                                                | OLDER<br>al latch***<br>arent<br>7<br>with<br>lock<br>55781<br>55782<br>55783<br>55783<br>55784<br>55786<br>55788                                                                                                                                                                                | 75L<br>384<br>380<br>5L                                               | 9<br>with<br>lock<br>55421<br>55422<br>55419<br>55420<br>55423<br>55423<br>55418                                                                                                         | 0L<br>without<br>lock<br>MANGANESI<br>-<br>-<br>-<br>-<br>-<br>-                                                                                                                       | 9<br>with c<br>with<br>lock<br>GREY front<br>54823<br>54824<br>54821<br>54822<br>54825<br>54820                                                                                         | without<br>lock | VIGIPIRATE<br>without<br>lock<br>55587<br>55588<br>55588<br>55586<br>55586<br>55589<br>55584                                                                                   | 90L<br>VIGIPIRATE<br>with castors<br>Without<br>lock<br>54803<br>54804<br>54801<br>54801<br>54802<br>54805<br>54805                                                                                                                                                                                                                                                        |
| CUBATRI<br>WASTE SORTING BIN WITH SACK HO<br>ON A SLIDING RAIL - 75L AND 90L<br>- Anti-UV powder coated steel<br>- Integrated sack holder on a sliding rail<br>- Push/pull opening system thanks to its mechanica<br>- 4 adjustable plastic feet for uneven floors<br>- Waste identification on the door<br>- "Vigipirate" version: 4 impact resistant, transpa<br>polycarbonate panels<br>- Version with "castors": 4 swivel castors<br>Ø50 mm: 2 with brake + 2 without brake<br>- "Confidential papers" version:<br>Locking system with flat key lock<br>Secured rectangular slot 230x15mm<br>with deflector<br>Papier - Sky blue RAL 5015<br>- Plastique - Colza yellow RAL 1021<br>- Métal - Traffic red RAL 3020<br>- Autres déchets - Light grey RAL 9022<br>- Verre - Yellow green RAL 6018<br>- Gobelets - White RAL 9016<br>- Cartouches - Brown RAL 8001                                                                                                                                                                                                                                                                                                                                                                                                                                                                                                                                                                                                                                                                                                                                                                                               | OLDER<br>al latch***<br>arent<br>7<br>with<br>lock<br>55781<br>55782<br>55783<br>55783<br>55784<br>55786                                                                                                                                                                                         | 75L<br>384<br>380<br>55L                                              | 9<br>with<br>lock<br>55421<br>55422<br>55419<br>55420<br>55423                                                                                                                           | OL<br>without<br>lock<br>MANGANESI<br>-<br>-<br>-<br>-<br>-<br>-<br>-<br>-<br>-<br>-<br>-<br>-<br>-<br>-<br>-<br>-<br>-<br>-<br>-                                                      | 9<br>with c<br>with<br>lock<br><b>GREY front</b><br>54823<br>54824<br>54821<br>54822<br>54825                                                                                           | without<br>lock | VIGIPIRATE<br>without<br>lock<br>55587<br>55588<br>55588<br>55585<br>55586<br>55586<br>55589                                                                                   | 90L<br>VIGIPIRATE<br>with castors<br>Without<br>lock<br>54803<br>54804<br>54801<br>54801<br>54802<br>54805                                                                                                                                                                                                                                                                 |
| CUBATRI<br>WASTE SORTING BIN WITH SACK HO<br>ON A SLIDING RAIL - 75L AND 90L<br>- Anti-UV powder coated steel<br>- Integrated sack holder on a sliding rail<br>- Push/pull opening system thanks to its mechanica<br>- 4 adjustable plastic feet for uneven floors<br>- Waste identification on the door<br>- "Vigipirate" version: 4 impact resistant, transpa<br>polycarbonate panels<br>- Version with "castors": 4 swivel castors<br>Ø50 mm: 2 with brake + 2 without brake<br>- "Confidential papers" version:<br>Locking system with flat key lock<br>Secured rectangular slot 230x15mm<br>with deflector<br>Papier - Sky blue RAL 5015<br>- Plastique - Colza yellow RAL 1021<br>- Métal - Traffic red RAL 3020<br>- Autres déchets - Light grey RAL 9022<br>- Verre - Yellow green RAL 6018<br>- Gobelets - White RAL 9016                                                                                                                                                                                                                                                                                                                                                                                                                                                                                                                                                                                                                                                                                                                                                                                                                                | OLDER<br>al latch***<br>arent<br>7<br>with<br>lock<br>55781<br>55782<br>55783<br>55784<br>55786<br>55788<br>55788<br>55788<br>55788                                                                                                                                                              | 75L<br>384<br>380<br>5L                                               | 9<br>with<br>lock<br>55421<br>55422<br>55419<br>55420<br>55423<br>55423<br>55418<br>55417                                                                                                | 0L<br>without<br>lock<br>MANGANESI<br>-<br>-<br>-<br>-<br>-<br>-                                                                                                                       | 9<br>with c<br>with<br>lock<br>GREY front<br>54823<br>54824<br>54821<br>54822<br>54822<br>54825<br>54820<br>54819                                                                       | without<br>lock | VIGIPIRATE<br>without<br>lock<br>55587<br>55588<br>55588<br>55586<br>55586<br>55589<br>55584                                                                                   | 90L         90L         VIGIPIRATE         with castors         without         10ck         54803         54804         54801         54802         54805         54800                                                                                                                                                                                                   |
| CUBATRI<br>WASTE SORTING BIN WITH SACK HO<br>ON A SLIDING RAIL - 75L AND 90L<br>- Anti-UV powder coated steel<br>- Integrated sack holder on a sliding rail<br>- Push/pull opening system thanks to its mechanica<br>- 4 adjustable plastic feet for uneven floors<br>- Waste identification on the door<br>- "Vigipirate" version: 4 impact resistant, transpa<br>polycarbonate panels<br>- Version with "castors": 4 swivel castors<br>Ø50 mm: 2 with brake + 2 without brake<br>- "Confidential papers" version:<br>Locking system with flat key lock<br>Secured rectangular slot 230x15mm<br>with deflector<br>Papier - Sky blue RAL 5015<br>- Plastique - Colza yellow RAL 1021<br>- Métal - Traffic red RAL 3020<br>- Autres déchets - Light grey RAL 9022<br>- Verre - Yellow green RAL 6018<br>- Gobelets - White RAL 9016<br>- Cartouches - Brown RAL 8001<br>- Papiers confidentiels - Sky blue RAL 5015                                                                                                                                                                                                                                                                                                                                                                                                                                                                                                                                                                                                                                                                                                                                                | OLDER<br>al latch***<br>arent<br>7<br>with<br>lock<br>55781<br>55782<br>55783<br>55783<br>55784<br>55786<br>55788<br>55788<br>55787<br>-                                                                                                                                                         | 75L<br>384<br>380<br>55L<br>i without<br>lock<br>-<br>-<br>-<br>54835 | 9<br>with<br>lock<br>55421<br>55422<br>55419<br>55420<br>55423<br>55418<br>55417<br>-                                                                                                    | 0L<br>without<br>lock<br>MANGANESI<br>-<br>-<br>-<br>-<br>54837<br>-                                                                                                                   | 9<br>with c<br>with<br>lock<br>GREY front<br>54823<br>54824<br>54821<br>54822<br>54825<br>54820<br>54819<br>-                                                                           | without<br>lock | VIGIPIRATE<br>without<br>lock<br>55587<br>55588<br>55588<br>55585<br>55586<br>55589<br>55584<br>55583<br>-                                                                     | 90L         90L         VIGIPIRATE         with castors         without         54803         54804         54801         54802         54805         54800         54800         54799                                                                                                                                                                                    |
| CUBATRI<br>WASTE SORTING BIN WITH SACK HO<br>ON A SLIDING RAIL - 75L AND 90L<br>- Anti-UV powder coated steel<br>- Integrated sack holder on a sliding rail<br>- Push/pull opening system thanks to its mechanica<br>- 4 adjustable plastic feet for uneven floors<br>- Waste identification on the door<br>- "Vigipirate" version: 4 impact resistant, transpa<br>polycarbonate panels<br>- Version with "castors": 4 swivel castors<br>Ø50 mm: 2 with brake + 2 without brake<br>- "Confidential papers" version:<br>Locking system with flat key lock<br>Secured rectangular slot 230x15mm<br>with deflector<br>Papier - Sky blue RAL 5015<br>- Plastique - Colza yellow RAL 1021<br>- Métal - Traffic red RAL 3020<br>- Autres déchets - Light grey RAL 9022<br>- Verre - Yellow green RAL 6018<br>- Gobelets - White RAL 9016<br>- Cartouches - Brown RAL 8001<br>- Papiers confidentiels - Sky blue RAL 5015                                                                                                                                                                                                                                                                                                                                                                                                                                                                                                                                                                                                                                                                                                                                                | OLDER<br>al latch***<br>arent<br>7<br>with<br>lock<br>55781<br>55782<br>55783<br>55783<br>55784<br>55786<br>55788<br>55788<br>55787<br>-                                                                                                                                                         | 75L<br>384<br>380<br>55L<br>i without<br>lock<br>-<br>-<br>-<br>54835 | 9<br>with<br>lock<br>55421<br>55422<br>55419<br>55420<br>55423<br>55418<br>55417<br>-                                                                                                    | 0L<br>without<br>lock<br>MANGANESI<br>-<br>-<br>-<br>-<br>54837<br>-                                                                                                                   | 9<br>with c<br>with<br>lock<br>GREY front<br>54823<br>54824<br>54821<br>54822<br>54825<br>54820<br>54819<br>-<br>54849                                                                  | without<br>lock | VIGIPIRATE<br>without<br>lock<br>55587<br>55588<br>55588<br>55585<br>55586<br>55589<br>55584<br>55583<br>-                                                                     | 90L<br>VIGIPIRATE<br>with castors<br>Without<br>lock<br>54803<br>54804<br>54804<br>54801<br>54802<br>54805<br>54805<br>54800<br>54799                                                                                                                                                                                                                                      |
| CUBATRI WASTE SORTING BIN WITH SACK HO ON A SLIDING RAIL - 75L AND 90L - Anti-UV powder coated steel - Integrated sack holder on a sliding rail - Push/pull opening system thanks to its mechanica - 4 adjustable plastic feet for uneven floors - Waste identification on the door - "Vigipirate" version: 4 impact resistant, transpa polycarbonate panels - Version with "castors": 4 swivel castors Ø50 mm: 2 with brake + 2 without brake - "Confidential papers" version: Locking system with flat key lock Secured rectangular slot 230x15mm with deflector Papier - Sky blue RAL 5015 Plastique - Colza yellow RAL 1021 Métal - Traffic red RAL 3020 Autres déchets - Light grey RAL 9022 Verre - Yellow green RAL 6018 Gobelets - White RAL 9016 Cartouches - Brown RAL 8001 Papiers confidentiels - Sky blue RAL 5015 Emballages - Colza yellow RAL 1021                                                                                                                                                                                                                                                                                                                                                                                                                                                                                                                                                                                                                                                                                                                                                                                                | OLDER<br>al latch***<br>arent<br>7<br>with<br>lock<br>55781<br>55782<br>55783<br>55784<br>55783<br>55784<br>55786<br>55788<br>55788<br>55787<br>-<br>54845                                                                                                                                       | 75L<br>384<br>380<br>55L<br>i without<br>lock<br>-<br>-<br>-<br>54835 | 9<br>with<br>lock<br>55421<br>55422<br>55419<br>55420<br>55420<br>55423<br>55418<br>55417<br>-<br>54847                                                                                  | 0L<br>without<br>lock<br>MANGANESI<br>-<br>-<br>-<br>-<br>54837<br>-<br>-<br>-<br>-<br>-<br>-<br>-<br>-<br>-<br>-<br>-<br>-<br>-<br>-<br>-<br>-<br>-<br>-<br>-                         | 9<br>with c<br>with<br>lock<br>GREY front<br>54823<br>54824<br>54821<br>54822<br>54825<br>54820<br>54819<br>-<br>54849<br>E front                                                       | without<br>lock | VIGIPIRATE<br>without<br>lock<br>55587<br>55588<br>55585<br>55586<br>55586<br>55589<br>55584<br>55583<br>-<br>55583<br>-<br>55883                                              | 90L<br>VIGIPIRATE<br>with castors<br>without<br>lock<br>54803<br>54804<br>54801<br>54802<br>54805<br>54805<br>54800<br>54799<br>-<br>54853                                                                                                                                                                                                                                 |
| CUBATRI WASTE SORTING BIN WITH SACK HO ON A SLIDING RAIL - 75L AND 90L - Anti-UV powder coated steel - Integrated sack holder on a sliding rail - Push/pull opening system thanks to its mechanica - 4 adjustable plastic feet for uneven floors - Waste identification on the door - "Vigipirate" version: 4 impact resistant, transpa polycarbonate panels - Version with "castors": 4 swivel castors Ø50 mm: 2 with brake + 2 without brake - "Confidential papers" version: Locking system with flat key lock Secured rectangular slot 230x15mm with deflector Papier - Sky blue RAL 5015 Plastique - Colza yellow RAL 1021 Métal - Traffic red RAL 3020 Autres déchets - Light grey RAL 9022 Verre - Yellow green RAL 6018 Gobelets - White RAL 9016 Cartouches - Brown RAL 8001 Papiers confidentiels - Sky blue RAL 5015 Emballages - Colza yellow RAL 1021 Papier - Sky blue RAL 5015                                                                                                                                                                                                                                                                                                                                                                                                                                                                                                                                                                                                                                                                                                                                                                     | OLDER<br>al latch***<br>arent<br>7<br>with<br>lock<br>55781<br>55782<br>55783<br>55784<br>55783<br>55784<br>55786<br>55788<br>55786<br>55788<br>55786<br>55788<br>55787<br>-<br>54845                                                                                                            | 75L<br>384<br>380<br>55L<br>i without<br>lock<br>-<br>-<br>-<br>54835 | 9<br>with<br>lock<br>55421<br>55422<br>55419<br>55420<br>55423<br>55418<br>55417<br>-<br>54847<br>55414                                                                                  | 0L<br>without<br>lock<br>MANGANESI<br>-<br>-<br>-<br>-<br>54837<br>-<br>-<br>-<br>-<br>-<br>-<br>-<br>-<br>-<br>-<br>-<br>-<br>-<br>-<br>-<br>-<br>-<br>-<br>-                         | 9<br>with c<br>with<br>lock<br>GREY front<br>54823<br>54824<br>54821<br>54822<br>54825<br>54820<br>54819<br>-<br>54849<br>E front<br>54816                                              | without<br>lock | VIGIPIRATE<br>without<br>lock<br>55587<br>55588<br>55585<br>55586<br>55589<br>55584<br>55583<br>-<br>54851<br>55580                                                            | Year90LYIGIPIRATEWithoutlock54803548045480154805548055480054799-548535479654794                                                                                                                                                                                                                                                                                            |
| CUBATRI<br>WASTE SORTING BIN WITH SACK HO<br>ON A SLIDING RAIL - 75L AND 90L<br>- Anti-UV powder coated steel<br>- Integrated sack holder on a sliding rail<br>- Push/pull opening system thanks to its mechanica<br>- 4 adjustable plastic feet for uneven floors<br>- Waste identification on the door<br>- "Vigipirate" version: 4 impact resistant, transpa<br>polycarbonate panels<br>- Version with "castors": 4 swivel castors<br>Ø50 mm: 2 with brake + 2 without brake<br>- "Confidential papers" version:<br>Locking system with flat key lock<br>Secured rectangular slot 230x15mm<br>with deflector<br>- Papier - Sky blue RAL 5015<br>- Plastique - Colza yellow RAL 1021<br>- Métal - Traffic red RAL 3020<br>- Autres déchets - Light grey RAL 9022<br>- Verre - Yellow green RAL 6018<br>- Gobelets - White RAL 9016<br>- Cartouches - Brown RAL 8001<br>- Papiers confidentiels - Sky blue RAL 5015<br>- Emballages - Colza yellow RAL 1021<br>- Papier - Sky blue RAL 5015<br>- Plastique - Colza yellow RAL 1021<br>- Papier - Sky blue RAL 5015<br>- Plastique - Colza yellow RAL 1021<br>- Papier - Sky blue RAL 5015<br>- Plastique - Colza yellow RAL 1021<br>- Papier - Sky blue RAL 5015<br>- Plastique - Colza yellow RAL 1021<br>- Papier - Sky blue RAL 5015<br>- Plastique - Colza yellow RAL 1021<br>- Papier - Sky blue RAL 5015<br>- Plastique - Colza yellow RAL 1021<br>- Métal - Traffic red RAL 3020<br>- Autres déchets - Light grey RAL 9022                                                                                                                                                                                | OLDER<br>al latch***<br>arent<br>7<br>with<br>lock<br>55781<br>55782<br>55783<br>55784<br>55783<br>55784<br>55786<br>55783<br>55784<br>55786<br>55783<br>55784<br>55786<br>55783<br>55784<br>55786<br>55783<br>55784<br>55783<br>55784<br>55781<br>55778<br>55370<br>55371<br>55372<br>55373     | 75L<br>384<br>380<br>55L<br>i without<br>lock<br>-<br>-<br>-<br>54835 | 9<br>with<br>lock<br>55421<br>55422<br>55419<br>55420<br>55423<br>55418<br>55423<br>55418<br>55417<br>-<br>54847<br>55414<br>55415<br>55414<br>55415<br>55412<br>55413                   | 0L<br>without<br>lock<br>MANGANESI<br>-<br>-<br>-<br>-<br>54837<br>-<br>-<br>-<br>-<br>-<br>-<br>-<br>-<br>-<br>-<br>-<br>-<br>-<br>-<br>-<br>-<br>-<br>-<br>-                         | 9<br>with c<br>with<br>lock<br>GREY front<br>54823<br>54824<br>54821<br>54822<br>54825<br>54820<br>54829<br>54849<br>54849<br>54816<br>54816<br>54817<br>54814<br>54815                 | without<br>lock | VIGIPIRATE<br>without<br>lock<br>55587<br>55588<br>55585<br>55586<br>55589<br>55584<br>55583<br>-<br>55883<br>-<br>55883<br>55580<br>55581<br>55581<br>55578<br>55578<br>55579 | 90L         90L           VIGIPIRATE         with castors           with castors         without           54803         54804           54801         54802           54805         54800           54803         54804           54805         54800           54799         -           54853         54796           54796         54797           54795         54795 |
| CUBATRI<br>WASTE SORTING BIN WITH SACK HO<br>ON A SLIDING RAIL - 75L AND 90L<br>- Anti-UV powder coated steel<br>- Integrated sack holder on a sliding rail<br>- Push/pull opening system thanks to its mechanica<br>- 4 adjustable plastic feet for uneven floors<br>- Waste identification on the door<br>- "Vigipirate" version: 4 impact resistant, transpa<br>polycarbonate panels<br>- Version with "castors": 4 swivel castors<br>Ø50 mm: 2 with brake + 2 without brake<br>- "Confidential papers" version:<br>Locking system with flat key lock<br>Secured rectangular slot 230x15mm<br>with deflector<br>- Papier - Sky blue RAL 5015<br>- Plastique - Colza yellow RAL 1021<br>- Métal - Traffic red RAL 3020<br>- Autres déchets - Light grey RAL 9022<br>- Verre - Yellow green RAL 6018<br>- Gobelets - White RAL 9016<br>- Cartouches - Brown RAL 8001<br>- Papiers confidentiels - Sky blue RAL 5015<br>- Emballages - Colza yellow RAL 1021<br>- Papier - Sky blue RAL 5015<br>- Plastique - Colza yellow RAL 1021<br>- Papier - Sky blue RAL 5015<br>- Plastique - Colza yellow RAL 1021<br>- Papier - Sky blue RAL 5015<br>- Plastique - Colza yellow RAL 1021<br>- Papier - Sky blue RAL 5015<br>- Plastique - Colza yellow RAL 1021<br>- Papier - Sky blue RAL 5015<br>- Plastique - Colza yellow RAL 1021<br>- Papier - Sky blue RAL 5015<br>- Plastique - Colza yellow RAL 1021<br>- Papier - Sky blue RAL 5015<br>- Plastique - Colza yellow RAL 1021<br>- Métal - Traffic red RAL 3020<br>- Autres déchets - Light grey RAL 9022<br>- Verre - Yellow green RAL 6018                                                                      | OLDER<br>al latch***<br>arent<br>7<br>with<br>lock<br>55781<br>55782<br>55783<br>55784<br>55783<br>55784<br>55786<br>55783<br>55784<br>55786<br>55783<br>55784<br>55786<br>55783<br>55784<br>55786<br>55783<br>55778<br>55370<br>55371<br>55372<br>55373<br>55374                                | 75L<br>384<br>380<br>55L<br>i without<br>lock<br>-<br>-<br>-<br>54835 | 9<br>with<br>lock<br>55421<br>55422<br>55419<br>55420<br>55423<br>55418<br>55420<br>55423<br>55418<br>55417<br>-<br>54847<br>55414<br>55415<br>55415<br>55412<br>55413<br>55416          | 0L<br>without<br>lock<br>MANGANESI<br>-<br>-<br>-<br>-<br>54837<br>-<br>-<br>S4837<br>-<br>-                                                                                           | 9<br>with c<br>with<br>lock<br><b>GREY front</b><br>54823<br>54824<br>54821<br>54822<br>54825<br>54820<br>54829<br>54849<br><b>E front</b><br>54816<br>54817<br>54814<br>54815<br>54818 | without<br>lock | VIGIPIRATE<br>without<br>lock<br>55587<br>55588<br>55585<br>55586<br>55589<br>55584<br>55583<br>-<br>55883<br>-<br>55881<br>55581<br>55581<br>55578<br>55578<br>55579<br>55582 | You           90L           VIGIPIRATE           with castors           without           100k           54803           54804           54801           54802           54805           54800           54799           -           54853           54796           54797           54794           54798                                                                 |
| CUBATRI WASTE SORTING BIN WITH SACK HO ON A SLIDING RAIL - 75L AND 90L - Anti-UV powder coated steel - Integrated sack holder on a sliding rail - Push/pull opening system thanks to its mechanica - 4 adjustable plastic feet for uneven floors - Waste identification on the door - "Vigipirate" version: 4 impact resistant, transpa polycarbonate panels - Version with "castors": 4 swivel castors Ø50 mm: 2 with brake + 2 without brake - "Confidential papers" version: Locking system with flat key lock Secured rectangular slot 230x15mm with deflector  Papier - Sky blue RAL 5015 Plastique - Colza yellow RAL 1021 Métal - Traffic red RAL 3020 Autres déchets - Light grey RAL 9022 Verre - Yellow green RAL 6018 Gobelets - White RAL 9016 Cartouches - Brown RAL 8001 Papier - Sky blue RAL 5015 Emballages - Colza yellow RAL 1021 Papier - Sky blue RAL 5015 Plastique - Colza yellow RAL 1021 Papier - Sky blue RAL 5015 Plastique - Colza yellow RAL 1021 Verre - Yellow green RAL 6018 Gobelets - White RAL 9016 Verre - Yellow green RAL 6013 Verre - Sky blue RAL 5015 Plastique - Colza yellow RAL 1021 Verre - Yellow green RAL 6018 Gobelets - Uhite RAL 3020 Autres déchets - Light grey RAL 9022 Verre - Yellow green RAL 6018 | OLDER<br>al latch***<br>arent<br>7<br>with<br>lock<br>55781<br>55782<br>55783<br>55784<br>55786<br>55783<br>55784<br>55786<br>55783<br>55784<br>55786<br>55783<br>55784<br>55786<br>55783<br>55784<br>55786<br>55783<br>5577<br>-<br>54845<br>55370<br>55371<br>55372<br>55373<br>55374<br>55376 | 75L<br>760<br>760<br>760<br>760<br>760<br>760<br>760<br>760           | 9<br>with<br>lock<br>55421<br>55422<br>55419<br>55420<br>55423<br>55418<br>55420<br>55423<br>55418<br>55417<br>-<br>54847<br>55414<br>55415<br>55415<br>55412<br>55413<br>55416<br>55411 | 0L<br>without<br>lock<br>MANGANESI<br>-<br>-<br>-<br>-<br>-<br>-<br>-<br>-<br>-<br>-<br>-<br>-<br>-                                                                                    | 820<br>9<br>9<br>with<br>10<br>5<br>5<br>5<br>5<br>5<br>5<br>5<br>5<br>5<br>5<br>5<br>5<br>5                                                                                            | without<br>lock | VIGIPIRATE<br>without<br>lock<br>55587<br>55588<br>55585<br>55586<br>55589<br>55584<br>55583<br>-<br>55883<br>-<br>55881<br>55581<br>55578<br>55579<br>55582<br>55577          | You           90L           VIGIPIRATE           with castors           without           100k           54803           54804           54805           54805           54805           54800           54799           -           54853           54796           54795           54798           54793                                                                 |
| CUBATRI<br>WASTE SORTING BIN WITH SACK HO<br>ON A SLIDING RAIL - 75L AND 90L<br>- Anti-UV powder coated steel<br>- Integrated sack holder on a sliding rail<br>- Push/pull opening system thanks to its mechanica<br>- 4 adjustable plastic feet for uneven floors<br>- Waste identification on the door<br>- "Vigipirate" version: 4 impact resistant, transpa<br>polycarbonate panels<br>- Version with "castors": 4 swivel castors<br>Ø50 mm: 2 with brake + 2 without brake<br>- "Confidential papers" version:<br>Locking system with flat key lock<br>Secured rectangular slot 230x15mm<br>with deflector<br>- Papier - Sky blue RAL 5015<br>- Plastique - Colza yellow RAL 1021<br>- Métal - Traffic red RAL 3020<br>- Autres déchets - Light grey RAL 9022<br>- Verre - Yellow green RAL 6018<br>- Gobelets - White RAL 9016<br>- Cartouches - Brown RAL 8001<br>- Papiers confidentiels - Sky blue RAL 5015<br>- Emballages - Colza yellow RAL 1021<br>- Papier - Sky blue RAL 5015<br>- Plastique - Colza yellow RAL 1021<br>- Papier - Sky blue RAL 5015<br>- Plastique - Colza yellow RAL 1021<br>- Papier - Sky blue RAL 5015<br>- Plastique - Colza yellow RAL 1021<br>- Papier - Sky blue RAL 5015<br>- Plastique - Colza yellow RAL 1021<br>- Papier - Sky blue RAL 5015<br>- Plastique - Colza yellow RAL 1021<br>- Papier - Sky blue RAL 5015<br>- Plastique - Colza yellow RAL 1021<br>- Papier - Sky blue RAL 5015<br>- Plastique - Colza yellow RAL 1021<br>- Métal - Traffic red RAL 3020<br>- Autres déchets - Light grey RAL 9022<br>- Verre - Yellow green RAL 6018                                                                      | OLDER<br>al latch***<br>arent<br>7<br>with<br>lock<br>55781<br>55782<br>55783<br>55784<br>55783<br>55784<br>55786<br>55783<br>55784<br>55786<br>55783<br>55784<br>55786<br>55783<br>55784<br>55786<br>55783<br>55778<br>55370<br>55371<br>55372<br>55373<br>55374                                | 75L<br>384<br>380<br>55L<br>i without<br>lock<br>-<br>-<br>-<br>54835 | 9<br>with<br>lock<br>55421<br>55422<br>55419<br>55420<br>55423<br>55418<br>55420<br>55423<br>55418<br>55417<br>-<br>54847<br>55414<br>55415<br>55415<br>55412<br>55413<br>55416          | 0L<br>without<br>lock<br>MANGANESI<br>-<br>-<br>-<br>-<br>54837<br>-<br>-<br>-<br>54837<br>-<br>-<br>-<br>-<br>-<br>-<br>-<br>-<br>-<br>-<br>-<br>-<br>-<br>-<br>-<br>-<br>-<br>-<br>- | 9<br>with c<br>with<br>lock<br><b>GREY front</b><br>54823<br>54824<br>54821<br>54822<br>54825<br>54820<br>54829<br>54849<br><b>E front</b><br>54816<br>54817<br>54814<br>54815<br>54818 | without<br>lock | VIGIPIRATE<br>without<br>lock<br>55587<br>55588<br>55585<br>55586<br>55589<br>55584<br>55583<br>-<br>55883<br>-<br>55881<br>55581<br>55581<br>55578<br>55578<br>55579<br>55582 | Year           90L           VIGIPIRATE           with castors           without           100k           54803           54804           54801           54802           54803           54805           54800           54799           -           54853           54796           54794           54795           54798                                                |