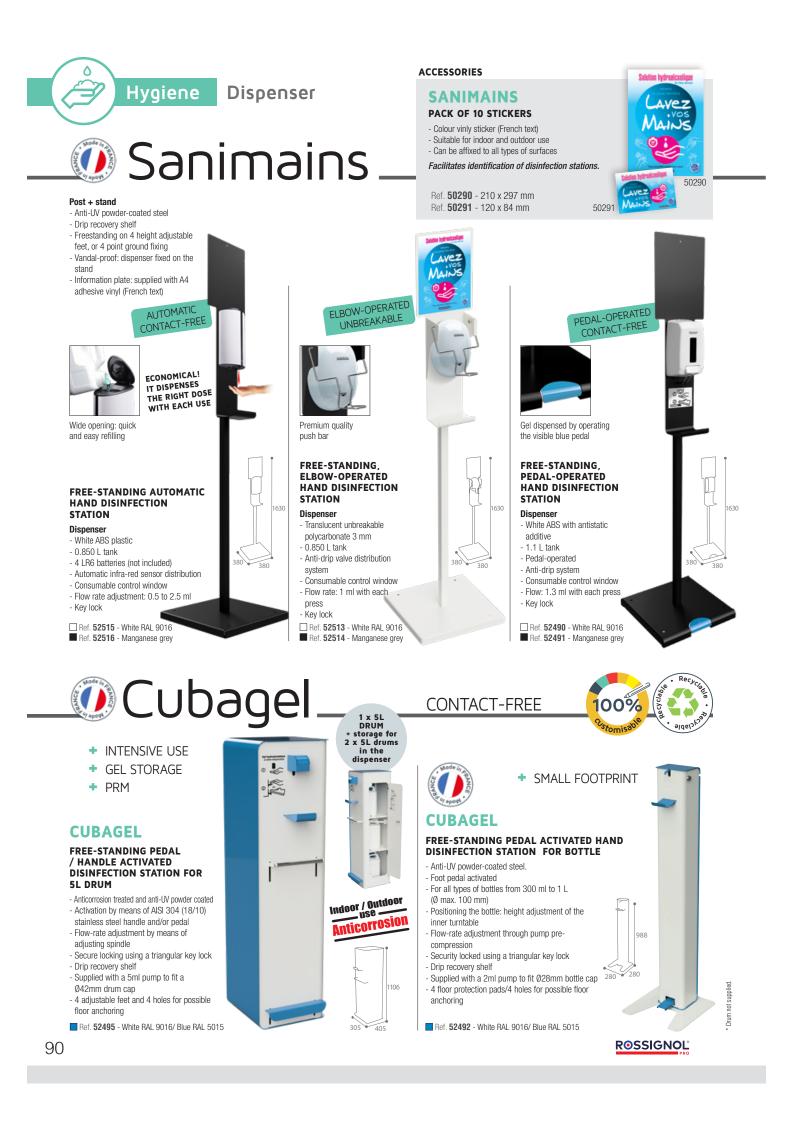

## SELECTING THE BEST OPTIONS WHEN CHOOSING THE CUBATRI MODULAR BIN

Facades with or without windows With or without castors

4 RA

| Waste sortin                                                                                                                                                                                                                                                                                                                                                                                                                                                                                                                                                                                                                                                                                                                                                                                                                                                                                                                                                                                                                                                                                                                                                                                                                                                                                                                                                                                                                                                                                                                                                                                                                                                      |                                                                                                                                                                                                                                                                                                  |                                                                       | - 901                                                                                                                                                                                    | -<br>er on                                                                                                                                                                             | a slid                                                                                                                                                                                  | ino ra          |                                                                                                                                                                                |                                                                                                                                                                                                                                                                                                                                                                            |
|-------------------------------------------------------------------------------------------------------------------------------------------------------------------------------------------------------------------------------------------------------------------------------------------------------------------------------------------------------------------------------------------------------------------------------------------------------------------------------------------------------------------------------------------------------------------------------------------------------------------------------------------------------------------------------------------------------------------------------------------------------------------------------------------------------------------------------------------------------------------------------------------------------------------------------------------------------------------------------------------------------------------------------------------------------------------------------------------------------------------------------------------------------------------------------------------------------------------------------------------------------------------------------------------------------------------------------------------------------------------------------------------------------------------------------------------------------------------------------------------------------------------------------------------------------------------------------------------------------------------------------------------------------------------|--------------------------------------------------------------------------------------------------------------------------------------------------------------------------------------------------------------------------------------------------------------------------------------------------|-----------------------------------------------------------------------|------------------------------------------------------------------------------------------------------------------------------------------------------------------------------------------|----------------------------------------------------------------------------------------------------------------------------------------------------------------------------------------|-----------------------------------------------------------------------------------------------------------------------------------------------------------------------------------------|-----------------|--------------------------------------------------------------------------------------------------------------------------------------------------------------------------------|----------------------------------------------------------------------------------------------------------------------------------------------------------------------------------------------------------------------------------------------------------------------------------------------------------------------------------------------------------------------------|
|                                                                                                                                                                                                                                                                                                                                                                                                                                                                                                                                                                                                                                                                                                                                                                                                                                                                                                                                                                                                                                                                                                                                                                                                                                                                                                                                                                                                                                                                                                                                                                                                                                                                   |                                                                                                                                                                                                                                                                                                  |                                                                       |                                                                                                                                                                                          | vithout wi                                                                                                                                                                             |                                                                                                                                                                                         |                 |                                                                                                                                                                                | castors                                                                                                                                                                                                                                                                                                                                                                    |
|                                                                                                                                                                                                                                                                                                                                                                                                                                                                                                                                                                                                                                                                                                                                                                                                                                                                                                                                                                                                                                                                                                                                                                                                                                                                                                                                                                                                                                                                                                                                                                                                                                                                   | )n of<br>Tional,                                                                                                                                                                                                                                                                                 | vrism                                                                 |                                                                                                                                                                                          | MEIAL                                                                                                                                                                                  |                                                                                                                                                                                         | EMBALLAGES      |                                                                                                                                                                                | ERIB 130021                                                                                                                                                                                                                                                                                                                                                                |
| CUBATRI<br>WASTE SORTING BIN WITH SACK HO<br>ON A SLIDING RAIL - 75L AND 90L<br>- Anti-UV powder coated steel<br>- Integrated sack holder on a sliding rail<br>- Push/pull opening system thanks to its mechanica<br>- 4 adjustable plastic feet for uneven floors<br>- Waste identification on the door<br>- "Vigipirate" version: 4 impact resistant, transpar<br>polycarbonate panels<br>- Version with "castors": 4 swivel castors<br>Ø50 mm: 2 with brake + 2 without brake                                                                                                                                                                                                                                                                                                                                                                                                                                                                                                                                                                                                                                                                                                                                                                                                                                                                                                                                                                                                                                                                                                                                                                                  | al latch***                                                                                                                                                                                                                                                                                      | <b>75L</b><br>384<br>380                                              | 90L                                                                                                                                                                                      | 760                                                                                                                                                                                    | 820                                                                                                                                                                                     |                 |                                                                                                                                                                                | 75L<br>Manganese<br>grey front                                                                                                                                                                                                                                                                                                                                             |
| CUBATRI<br>WASTE SORTING BIN WITH SACK HO<br>ON A SLIDING RAIL - 75L AND 90L<br>- Anti-UV powder coated steel<br>- Integrated sack holder on a sliding rail<br>- Push/pull opening system thanks to its mechanica<br>- 4 adjustable plastic feet for uneven floors<br>- Vaste identification on the door<br>- "Vigipirate" version: 4 impact resistant, transpa<br>polycarbonate panels<br>- Version with "castors": 4 swivel castors<br>Ø50 mm: 2 with brake + 2 without brake<br>- "Confidential papers" version:<br>Locking system with flat key lock<br>Secured rectangular slot 230x15mm                                                                                                                                                                                                                                                                                                                                                                                                                                                                                                                                                                                                                                                                                                                                                                                                                                                                                                                                                                                                                                                                     | OLDER<br>al latch***<br>arent                                                                                                                                                                                                                                                                    | 75L                                                                   | 624 <u>380</u>                                                                                                                                                                           | 760                                                                                                                                                                                    | 820<br>01<br>380<br>9                                                                                                                                                                   | OL<br>castors   | 90L<br>VIGIPIRATE                                                                                                                                                              | Manganese                                                                                                                                                                                                                                                                                                                                                                  |
| CUBATRI<br>WASTE SORTING BIN WITH SACK HO<br>ON A SLIDING RAIL - 75L AND 90L<br>- Anti-UV powder coated steel<br>- Integrated sack holder on a sliding rail<br>- Push/pull opening system thanks to its mechanica<br>- 4 adjustable plastic feet for uneven floors<br>- Vaste identification on the door<br>- "Vigipirate" version: 4 impact resistant, transpa<br>polycarbonate panels<br>- Version with "castors": 4 swivel castors<br>Ø50 mm: 2 with brake + 2 without brake<br>- "Confidential papers" version:<br>Locking system with flat key lock                                                                                                                                                                                                                                                                                                                                                                                                                                                                                                                                                                                                                                                                                                                                                                                                                                                                                                                                                                                                                                                                                                          | OLDER<br>al latch***<br>arent                                                                                                                                                                                                                                                                    | 75L<br>384 380                                                        | 624 <u>380</u>                                                                                                                                                                           | 0L<br>without<br>lock                                                                                                                                                                  | 9<br>with c                                                                                                                                                                             | without<br>lock | 90L<br>VIGIPIRATE<br>without<br>lock                                                                                                                                           | Manganese<br>grey front                                                                                                                                                                                                                                                                                                                                                    |
| CUBATRI<br>WASTE SORTING BIN WITH SACK HO<br>ON A SLIDING RAIL - 75L AND 90L<br>- Anti-UV powder coated steel<br>- Integrated sack holder on a sliding rail<br>- Push/pull opening system thanks to its mechanica<br>- 4 adjustable plastic feet for uneven floors<br>- Vaste identification on the door<br>- "Vigipirate" version: 4 impact resistant, transpa<br>polycarbonate panels<br>- Version with "castors": 4 swivel castors<br>Ø50 mm: 2 with brake + 2 without brake<br>- "Confidential papers" version:<br>Locking system with flat key lock<br>Secured rectangular slot 230x15mm<br>with deflector                                                                                                                                                                                                                                                                                                                                                                                                                                                                                                                                                                                                                                                                                                                                                                                                                                                                                                                                                                                                                                                   | OLDER<br>al latch***<br>arent<br>7<br>with<br>lock                                                                                                                                                                                                                                               | 75L<br>384<br>380<br>760<br>760<br>760                                | 9<br>with<br>lock                                                                                                                                                                        | 760<br>624<br>OL<br>without                                                                                                                                                            | 9<br>with c<br>with<br>lock                                                                                                                                                             | without<br>lock | VIGIPIRATE<br>without<br>lock                                                                                                                                                  | 90L<br>VIGIPIRATE<br>with castors<br>without<br>lock                                                                                                                                                                                                                                                                                                                       |
| CUBATRI<br>WASTE SORTING BIN WITH SACK HO<br>ON A SLIDING RAIL - 75L AND 90L<br>- Anti-UV powder coated steel<br>- Integrated sack holder on a sliding rail<br>- Push/pull opening system thanks to its mechanica<br>- 4 adjustable plastic feet for uneven floors<br>- Vaste identification on the door<br>- "Vigipirate" version: 4 impact resistant, transpa<br>polycarbonate panels<br>- Version with "castors": 4 swivel castors<br>Ø50 mm: 2 with brake + 2 without brake<br>- "Confidential papers" version:<br>Locking system with flat key lock<br>Secured rectangular slot 230x15mm                                                                                                                                                                                                                                                                                                                                                                                                                                                                                                                                                                                                                                                                                                                                                                                                                                                                                                                                                                                                                                                                     | OLDER<br>al latch***<br>arent<br>7<br>with                                                                                                                                                                                                                                                       | 75L<br>384<br>380<br>760<br>760                                       | 624 3380<br>9<br>with                                                                                                                                                                    | 0L<br>without<br>lock                                                                                                                                                                  | 9<br>with c                                                                                                                                                                             | without<br>lock | VIGIPIRATE                                                                                                                                                                     | 90L<br>VIGIPIRATE<br>with castors<br>without                                                                                                                                                                                                                                                                                                                               |
| CUBATRI<br>WASTE SORTING BIN WITH SACK HO<br>ON A SLIDING RAIL - 75L AND 90L<br>- Anti-UV powder coated steel<br>- Integrated sack holder on a sliding rail<br>- Push/pull opening system thanks to its mechanica<br>- 4 adjustable plastic feet for uneven floors<br>- Waste identification on the door<br>- "Vigipirate" version: 4 impact resistant, transpa<br>polycarbonate panels<br>- Version with "castors": 4 swivel castors<br>Ø50 mm: 2 with brake + 2 without brake<br>- "Confidential papers" version:<br>Locking system with flat key lock<br>Secured rectangular slot 230x15mm<br>with deflector<br>Papier - Sky blue RAL 5015<br>- Plastique - Cotza yellow RAL 1021<br>- Métal - Traffic red RAL 3020                                                                                                                                                                                                                                                                                                                                                                                                                                                                                                                                                                                                                                                                                                                                                                                                                                                                                                                                            | OLDER<br>al latch***<br>arent<br>7<br>with<br>lock<br>55781<br>55782<br>55783                                                                                                                                                                                                                    | 75L<br>384<br>380<br>5L                                               | 9<br>with<br>lock<br>55421<br>55422<br>55419                                                                                                                                             | 0L<br>without<br>lock<br>MANGANESI                                                                                                                                                     | 9<br>with c<br>with<br>lock<br>= GREY front<br>54823<br>54824<br>54821                                                                                                                  | without<br>lock | VIGIPIRATE<br>without<br>lock<br>55587<br>55588<br>55588                                                                                                                       | 90L<br>VIGIPIRATE<br>with castors<br>Without<br>lock<br>54803<br>54804<br>54801                                                                                                                                                                                                                                                                                            |
| CUBATRI<br>WASTE SORTING BIN WITH SACK HO<br>ON A SLIDING RAIL - 75L AND 90L<br>- Anti-UV powder coated steel<br>- Integrated sack holder on a sliding rail<br>- Push/pull opening system thanks to its mechanica<br>- 4 adjustable plastic feet for uneven floors<br>- Waste identification on the door<br>- "Vigipirate" version: 4 impact resistant, transpa<br>polycarbonate panels<br>- Version with "castors": 4 swivel castors<br>Ø50 mm: 2 with brake + 2 without brake<br>- "Confidential papers" version:<br>Locking system with flat key lock<br>Secured rectangular slot 230x15mm<br>with deflector<br>Papier - Sky blue RAL 5015<br>- Plastique - Colza yellow RAL 1021<br>- Métal - Traffic red RAL 3020<br>- Autres déchets - Light grey RAL 9022                                                                                                                                                                                                                                                                                                                                                                                                                                                                                                                                                                                                                                                                                                                                                                                                                                                                                                  | OLDER<br>al latch***<br>arent<br>7<br>with<br>lock<br>55781<br>55782<br>55783<br>55784                                                                                                                                                                                                           | 75L<br>384<br>380<br>5L                                               | 9<br>with<br>lock<br>55421<br>55422<br>55419<br>55420                                                                                                                                    | 0L<br>without<br>lock<br>MANGANESI<br>-<br>-<br>-<br>-                                                                                                                                 | 9<br>with c<br>with<br>lock<br>= GREY front<br>54823<br>54824<br>54821<br>54822                                                                                                         | without<br>lock | VIGIPIRATE<br>without<br>lock<br>55587<br>55588<br>55588<br>55585<br>55586                                                                                                     | 90L<br>VIGIPIRATE<br>with castors<br>Without<br>lock<br>54803<br>54804<br>54801<br>54801<br>54802                                                                                                                                                                                                                                                                          |
| CUBATRI<br>WASTE SORTING BIN WITH SACK HO<br>ON A SLIDING RAIL - 75L AND 90L<br>- Anti-UV powder coated steel<br>- Integrated sack holder on a sliding rail<br>- Push/pull opening system thanks to its mechanica<br>- 4 adjustable plastic feet for uneven floors<br>- Waste identification on the door<br>- "Vigipirate" version: 4 impact resistant, transpa<br>polycarbonate panels<br>- Version with "castors": 4 swivel castors<br>Ø50 mm: 2 with brake + 2 without brake<br>- "Confidential papers" version:<br>Locking system with flat key lock<br>Secured rectangular slot 230x15mm<br>with deflector<br>Papier - Sky blue RAL 5015<br>- Plastique - Colza yellow RAL 1021<br>- Métal - Traffic red RAL 3020<br>- Autres déchets - Light grey RAL 9022<br>- Verre - Yellow green RAL 6018                                                                                                                                                                                                                                                                                                                                                                                                                                                                                                                                                                                                                                                                                                                                                                                                                                                               | OLDER<br>al latch***<br>arent<br>7<br>with<br>lock<br>55781<br>55782<br>55783<br>55783<br>55784<br>55786                                                                                                                                                                                         | 75L<br>384<br>380<br>5L                                               | 9<br>with<br>lock<br>55421<br>55422<br>55419<br>55420<br>55423                                                                                                                           | 0L<br>without<br>lock<br>MANGANESI                                                                                                                                                     | 9<br>with c<br>with<br>lock<br><b>GREY front</b><br>54823<br>54824<br>54821<br>54822<br>54825                                                                                           | without<br>lock | VIGIPIRATE<br>without<br>lock<br>55587<br>55588<br>55588<br>55585<br>55586<br>55586<br>55589                                                                                   | 90L<br>VIGIPIRATE<br>with castors<br>Without<br>lock<br>54803<br>54804<br>54801<br>54801<br>54802<br>54805                                                                                                                                                                                                                                                                 |
| CUBATRI<br>WASTE SORTING BIN WITH SACK HO<br>ON A SLIDING RAIL - 75L AND 90L<br>- Anti-UV powder coated steel<br>- Integrated sack holder on a sliding rail<br>- Push/pull opening system thanks to its mechanica<br>- 4 adjustable plastic feet for uneven floors<br>- Waste identification on the door<br>- "Vigipirate" version: 4 impact resistant, transpa<br>polycarbonate panels<br>- Version with "castors": 4 swivel castors<br>Ø50 mm: 2 with brake + 2 without brake<br>- "Confidential papers" version:<br>Locking system with flat key lock<br>Secured rectangular slot 230x15mm<br>with deflector<br>Papier - Sky blue RAL 5015<br>- Plastique - Colza yellow RAL 1021<br>- Métal - Traffic red RAL 3020<br>- Autres déchets - Light grey RAL 9022<br>- Verre - Yellow green RAL 6018<br>- Gobelets - White RAL 9016                                                                                                                                                                                                                                                                                                                                                                                                                                                                                                                                                                                                                                                                                                                                                                                                                                | OLDER<br>al latch***<br>arent<br>7<br>with<br>lock<br>55781<br>55782<br>55783<br>55783<br>55784<br>55786<br>55788                                                                                                                                                                                | 75L<br>384<br>380<br>5L                                               | 9<br>with<br>lock<br>55421<br>55422<br>55419<br>55420<br>55423<br>55423<br>55418                                                                                                         | 0L<br>without<br>lock<br>MANGANESI<br>-<br>-<br>-<br>-<br>-<br>-                                                                                                                       | 9<br>with c<br>with<br>lock<br>GREY front<br>54823<br>54824<br>54821<br>54822<br>54825<br>54820                                                                                         | without<br>lock | VIGIPIRATE<br>without<br>lock<br>55587<br>55588<br>55588<br>55586<br>55586<br>55589<br>55584                                                                                   | 90L<br>VIGIPIRATE<br>with castors<br>Without<br>lock<br>54803<br>54804<br>54801<br>54801<br>54802<br>54805<br>54805                                                                                                                                                                                                                                                        |
| CUBATRI<br>WASTE SORTING BIN WITH SACK HO<br>ON A SLIDING RAIL - 75L AND 90L<br>- Anti-UV powder coated steel<br>- Integrated sack holder on a sliding rail<br>- Push/pull opening system thanks to its mechanica<br>- 4 adjustable plastic feet for uneven floors<br>- Waste identification on the door<br>- "Vigipirate" version: 4 impact resistant, transpa<br>polycarbonate panels<br>- Version with "castors": 4 swivel castors<br>Ø50 mm: 2 with brake + 2 without brake<br>- "Confidential papers" version:<br>Locking system with flat key lock<br>Secured rectangular slot 230x15mm<br>with deflector<br>Papier - Sky blue RAL 5015<br>- Plastique - Colza yellow RAL 1021<br>- Métal - Traffic red RAL 3020<br>- Autres déchets - Light grey RAL 9022<br>- Verre - Yellow green RAL 6018<br>- Gobelets - White RAL 9016<br>- Cartouches - Brown RAL 8001                                                                                                                                                                                                                                                                                                                                                                                                                                                                                                                                                                                                                                                                                                                                                                                               | OLDER<br>al latch***<br>arent<br>7<br>with<br>lock<br>55781<br>55782<br>55783<br>55783<br>55784<br>55786                                                                                                                                                                                         | 75L<br>384<br>380<br>55L                                              | 9<br>with<br>lock<br>55421<br>55422<br>55419<br>55420<br>55423                                                                                                                           | OL<br>without<br>lock<br>MANGANESI<br>-<br>-<br>-<br>-<br>-<br>-<br>-<br>-<br>-<br>-<br>-<br>-<br>-<br>-<br>-<br>-<br>-<br>-<br>-                                                      | 9<br>with c<br>with<br>lock<br><b>GREY front</b><br>54823<br>54824<br>54821<br>54822<br>54825                                                                                           | without<br>lock | VIGIPIRATE<br>without<br>lock<br>55587<br>55588<br>55588<br>55585<br>55586<br>55586<br>55589                                                                                   | 90L<br>VIGIPIRATE<br>with castors<br>Without<br>lock<br>54803<br>54804<br>54801<br>54801<br>54802<br>54805                                                                                                                                                                                                                                                                 |
| CUBATRI<br>WASTE SORTING BIN WITH SACK HO<br>ON A SLIDING RAIL - 75L AND 90L<br>- Anti-UV powder coated steel<br>- Integrated sack holder on a sliding rail<br>- Push/pull opening system thanks to its mechanica<br>- 4 adjustable plastic feet for uneven floors<br>- Waste identification on the door<br>- "Vigipirate" version: 4 impact resistant, transpa<br>polycarbonate panels<br>- Version with "castors": 4 swivel castors<br>Ø50 mm: 2 with brake + 2 without brake<br>- "Confidential papers" version:<br>Locking system with flat key lock<br>Secured rectangular slot 230x15mm<br>with deflector<br>Papier - Sky blue RAL 5015<br>- Plastique - Colza yellow RAL 1021<br>- Métal - Traffic red RAL 3020<br>- Autres déchets - Light grey RAL 9022<br>- Verre - Yellow green RAL 6018<br>- Gobelets - White RAL 9016                                                                                                                                                                                                                                                                                                                                                                                                                                                                                                                                                                                                                                                                                                                                                                                                                                | OLDER<br>al latch***<br>arent<br>7<br>with<br>lock<br>55781<br>55782<br>55783<br>55784<br>55786<br>55788<br>55788<br>55788<br>55788                                                                                                                                                              | 75L<br>384<br>380<br>5L                                               | 9<br>with<br>lock<br>55421<br>55422<br>55419<br>55420<br>55423<br>55423<br>55418<br>55417                                                                                                | 0L<br>without<br>lock<br>MANGANESI<br>-<br>-<br>-<br>-<br>-<br>-                                                                                                                       | 9<br>with c<br>with<br>lock<br>GREY front<br>54823<br>54824<br>54821<br>54822<br>54822<br>54825<br>54820<br>54819                                                                       | without<br>lock | VIGIPIRATE<br>without<br>lock<br>55587<br>55588<br>55588<br>55586<br>55586<br>55589<br>55584                                                                                   | 90L         90L         VIGIPIRATE         with castors         without         10ck         54803         54804         54801         54802         54805         54800                                                                                                                                                                                                   |
| CUBATRI<br>WASTE SORTING BIN WITH SACK HO<br>ON A SLIDING RAIL - 75L AND 90L<br>- Anti-UV powder coated steel<br>- Integrated sack holder on a sliding rail<br>- Push/pull opening system thanks to its mechanica<br>- 4 adjustable plastic feet for uneven floors<br>- Waste identification on the door<br>- "Vigipirate" version: 4 impact resistant, transpa<br>polycarbonate panels<br>- Version with "castors": 4 swivel castors<br>Ø50 mm: 2 with brake + 2 without brake<br>- "Confidential papers" version:<br>Locking system with flat key lock<br>Secured rectangular slot 230x15mm<br>with deflector<br>Papier - Sky blue RAL 5015<br>- Plastique - Colza yellow RAL 1021<br>- Métal - Traffic red RAL 3020<br>- Autres déchets - Light grey RAL 9022<br>- Verre - Yellow green RAL 6018<br>- Gobelets - White RAL 9016<br>- Cartouches - Brown RAL 8001<br>- Papiers confidentiels - Sky blue RAL 5015                                                                                                                                                                                                                                                                                                                                                                                                                                                                                                                                                                                                                                                                                                                                                | OLDER<br>al latch***<br>arent<br>7<br>with<br>lock<br>55781<br>55782<br>55783<br>55783<br>55784<br>55786<br>55788<br>55788<br>55787<br>-                                                                                                                                                         | 75L<br>384<br>380<br>55L<br>i without<br>lock<br>-<br>-<br>-<br>54835 | 9<br>with<br>lock<br>55421<br>55422<br>55419<br>55420<br>55423<br>55418<br>55417<br>-                                                                                                    | 0L<br>without<br>lock<br>MANGANESI<br>-<br>-<br>-<br>-<br>54837<br>-                                                                                                                   | 9<br>with c<br>with<br>lock<br>GREY front<br>54823<br>54824<br>54821<br>54822<br>54825<br>54820<br>54819<br>-                                                                           | without<br>lock | VIGIPIRATE<br>without<br>lock<br>55587<br>55588<br>55588<br>55585<br>55586<br>55589<br>55584<br>55583<br>-                                                                     | 90L         90L         VIGIPIRATE         with castors         without         54803         54804         54801         54802         54805         54800         54800         54799                                                                                                                                                                                    |
| CUBATRI<br>WASTE SORTING BIN WITH SACK HO<br>ON A SLIDING RAIL - 75L AND 90L<br>- Anti-UV powder coated steel<br>- Integrated sack holder on a sliding rail<br>- Push/pull opening system thanks to its mechanica<br>- 4 adjustable plastic feet for uneven floors<br>- Waste identification on the door<br>- "Vigipirate" version: 4 impact resistant, transpa<br>polycarbonate panels<br>- Version with "castors": 4 swivel castors<br>Ø50 mm: 2 with brake + 2 without brake<br>- "Confidential papers" version:<br>Locking system with flat key lock<br>Secured rectangular slot 230x15mm<br>with deflector<br>Papier - Sky blue RAL 5015<br>- Plastique - Colza yellow RAL 1021<br>- Métal - Traffic red RAL 3020<br>- Autres déchets - Light grey RAL 9022<br>- Verre - Yellow green RAL 6018<br>- Gobelets - White RAL 9016<br>- Cartouches - Brown RAL 8001<br>- Papiers confidentiels - Sky blue RAL 5015                                                                                                                                                                                                                                                                                                                                                                                                                                                                                                                                                                                                                                                                                                                                                | OLDER<br>al latch***<br>arent<br>7<br>with<br>lock<br>55781<br>55782<br>55783<br>55783<br>55784<br>55786<br>55788<br>55788<br>55787<br>-                                                                                                                                                         | 75L<br>384<br>380<br>55L<br>i without<br>lock<br>-<br>-<br>-<br>54835 | 9<br>with<br>lock<br>55421<br>55422<br>55419<br>55420<br>55423<br>55418<br>55417<br>-                                                                                                    | 0L<br>without<br>lock<br>MANGANESI<br>-<br>-<br>-<br>-<br>54837<br>-                                                                                                                   | 9<br>with c<br>with<br>lock<br>GREY front<br>54823<br>54824<br>54821<br>54822<br>54825<br>54820<br>54819<br>-<br>54849                                                                  | without<br>lock | VIGIPIRATE<br>without<br>lock<br>55587<br>55588<br>55588<br>55585<br>55586<br>55589<br>55584<br>55583<br>-                                                                     | 90L<br>VIGIPIRATE<br>with castors<br>Without<br>lock<br>54803<br>54804<br>54804<br>54801<br>54802<br>54805<br>54805<br>54800<br>54799                                                                                                                                                                                                                                      |
| CUBATRI WASTE SORTING BIN WITH SACK HO ON A SLIDING RAIL - 75L AND 90L - Anti-UV powder coated steel - Integrated sack holder on a sliding rail - Push/pull opening system thanks to its mechanica - 4 adjustable plastic feet for uneven floors - Waste identification on the door - "Vigipirate" version: 4 impact resistant, transpa polycarbonate panels - Version with "castors": 4 swivel castors Ø50 mm: 2 with brake + 2 without brake - "Confidential papers" version: Locking system with flat key lock Secured rectangular slot 230x15mm with deflector Papier - Sky blue RAL 5015 Plastique - Colza yellow RAL 1021 Métal - Traffic red RAL 3020 Autres déchets - Light grey RAL 9022 Verre - Yellow green RAL 6018 Gobelets - White RAL 9016 Cartouches - Brown RAL 8001 Papiers confidentiels - Sky blue RAL 5015 Emballages - Colza yellow RAL 1021                                                                                                                                                                                                                                                                                                                                                                                                                                                                                                                                                                                                                                                                                                                                                                                                | OLDER<br>al latch***<br>arent<br>7<br>with<br>lock<br>55781<br>55782<br>55783<br>55784<br>55783<br>55784<br>55786<br>55788<br>55788<br>55787<br>-<br>54845                                                                                                                                       | 75L<br>384<br>380<br>55L<br>i without<br>lock<br>-<br>-<br>-<br>54835 | 9<br>with<br>lock<br>55421<br>55422<br>55419<br>55420<br>55420<br>55423<br>55418<br>55417<br>-<br>54847                                                                                  | 0L<br>without<br>lock<br>MANGANESI<br>-<br>-<br>-<br>-<br>54837<br>-<br>-<br>-<br>-<br>-<br>-<br>-<br>-<br>-<br>-<br>-<br>-<br>-<br>-<br>-<br>-<br>-<br>-<br>-                         | 9<br>with c<br>with<br>lock<br>GREY front<br>54823<br>54824<br>54821<br>54822<br>54825<br>54820<br>54819<br>-<br>54849<br>E front                                                       | without<br>lock | VIGIPIRATE<br>without<br>lock<br>55587<br>55588<br>55585<br>55586<br>55586<br>55589<br>55584<br>55583<br>-<br>55583<br>-<br>55883                                              | 90L<br>VIGIPIRATE<br>with castors<br>without<br>lock<br>54803<br>54804<br>54801<br>54802<br>54805<br>54805<br>54800<br>54799<br>-<br>54853                                                                                                                                                                                                                                 |
| CUBATRI WASTE SORTING BIN WITH SACK HO ON A SLIDING RAIL - 75L AND 90L - Anti-UV powder coated steel - Integrated sack holder on a sliding rail - Push/pull opening system thanks to its mechanica - 4 adjustable plastic feet for uneven floors - Waste identification on the door - "Vigipirate" version: 4 impact resistant, transpa polycarbonate panels - Version with "castors": 4 swivel castors Ø50 mm: 2 with brake + 2 without brake - "Confidential papers" version: Locking system with flat key lock Secured rectangular slot 230x15mm with deflector Papier - Sky blue RAL 5015 Plastique - Colza yellow RAL 1021 Métal - Traffic red RAL 3020 Autres déchets - Light grey RAL 9022 Verre - Yellow green RAL 6018 Gobelets - White RAL 9016 Cartouches - Brown RAL 8001 Papiers confidentiels - Sky blue RAL 5015 Emballages - Colza yellow RAL 1021 Papier - Sky blue RAL 5015                                                                                                                                                                                                                                                                                                                                                                                                                                                                                                                                                                                                                                                                                                                                                                     | OLDER<br>al latch***<br>arent<br>7<br>with<br>lock<br>55781<br>55782<br>55783<br>55784<br>55783<br>55784<br>55786<br>55788<br>55786<br>55788<br>55786<br>55788<br>55787<br>-<br>54845                                                                                                            | 75L<br>384<br>380<br>55L<br>i without<br>lock<br>-<br>-<br>-<br>54835 | 9<br>with<br>lock<br>55421<br>55422<br>55419<br>55420<br>55423<br>55418<br>55417<br>-<br>54847<br>55414                                                                                  | 0L<br>without<br>lock<br>MANGANESI<br>-<br>-<br>-<br>-<br>54837<br>-<br>-<br>-<br>-<br>-<br>-<br>-<br>-<br>-<br>-<br>-<br>-<br>-<br>-<br>-<br>-<br>-<br>-<br>-                         | 9<br>with c<br>with<br>lock<br>GREY front<br>54823<br>54824<br>54821<br>54822<br>54825<br>54820<br>54819<br>-<br>54849<br>E front<br>54816                                              | without<br>lock | VIGIPIRATE<br>without<br>lock<br>55587<br>55588<br>55585<br>55586<br>55589<br>55584<br>55583<br>-<br>54851<br>55580                                                            | Year90LYIGIPIRATEWithoutlock54803548045480154805548055480054799-548535479654794                                                                                                                                                                                                                                                                                            |
| CUBATRI<br>WASTE SORTING BIN WITH SACK HO<br>ON A SLIDING RAIL - 75L AND 90L<br>- Anti-UV powder coated steel<br>- Integrated sack holder on a sliding rail<br>- Push/pull opening system thanks to its mechanica<br>- 4 adjustable plastic feet for uneven floors<br>- Waste identification on the door<br>- "Vigipirate" version: 4 impact resistant, transpa<br>polycarbonate panels<br>- Version with "castors": 4 swivel castors<br>Ø50 mm: 2 with brake + 2 without brake<br>- "Confidential papers" version:<br>Locking system with flat key lock<br>Secured rectangular slot 230x15mm<br>with deflector<br>- Papier - Sky blue RAL 5015<br>- Plastique - Colza yellow RAL 1021<br>- Métal - Traffic red RAL 3020<br>- Autres déchets - Light grey RAL 9022<br>- Verre - Yellow green RAL 6018<br>- Gobelets - White RAL 9016<br>- Cartouches - Brown RAL 8001<br>- Papiers confidentiels - Sky blue RAL 5015<br>- Emballages - Colza yellow RAL 1021<br>- Papier - Sky blue RAL 5015<br>- Plastique - Colza yellow RAL 1021<br>- Papier - Sky blue RAL 5015<br>- Plastique - Colza yellow RAL 1021<br>- Papier - Sky blue RAL 5015<br>- Plastique - Colza yellow RAL 1021<br>- Papier - Sky blue RAL 5015<br>- Plastique - Colza yellow RAL 1021<br>- Papier - Sky blue RAL 5015<br>- Plastique - Colza yellow RAL 1021<br>- Papier - Sky blue RAL 5015<br>- Plastique - Colza yellow RAL 1021<br>- Métal - Traffic red RAL 3020<br>- Autres déchets - Light grey RAL 9022                                                                                                                                                                                | OLDER<br>al latch***<br>arent<br>7<br>with<br>lock<br>55781<br>55782<br>55783<br>55784<br>55783<br>55784<br>55786<br>55783<br>55784<br>55786<br>55783<br>55784<br>55786<br>55783<br>55784<br>55786<br>55783<br>55784<br>55783<br>55784<br>55781<br>55778<br>55370<br>55371<br>55372<br>55373     | 75L<br>384<br>380<br>55L<br>i without<br>lock<br>-<br>-<br>-<br>54835 | 9<br>with<br>lock<br>55421<br>55422<br>55419<br>55420<br>55423<br>55418<br>55423<br>55418<br>55417<br>-<br>54847<br>55414<br>55415<br>55414<br>55415<br>55412<br>55413                   | 0L<br>without<br>lock<br>MANGANESI<br>-<br>-<br>-<br>-<br>54837<br>-<br>-<br>-<br>-<br>-<br>-<br>-<br>-<br>-<br>-<br>-<br>-<br>-<br>-<br>-<br>-<br>-<br>-<br>-                         | 9<br>with c<br>with<br>lock<br>GREY front<br>54823<br>54824<br>54821<br>54822<br>54825<br>54820<br>54829<br>54849<br>54849<br>54816<br>54816<br>54817<br>54814<br>54815                 | without<br>lock | VIGIPIRATE<br>without<br>lock<br>55587<br>55588<br>55585<br>55586<br>55589<br>55584<br>55583<br>-<br>55883<br>-<br>55883<br>55580<br>55581<br>55581<br>55578<br>55578<br>55579 | 90L         90L           VIGIPIRATE         with castors           with castors         without           54803         54804           54801         54802           54805         54800           54803         54804           54805         54800           54799         -           54853         54796           54796         54797           54795         54795 |
| CUBATRI<br>WASTE SORTING BIN WITH SACK HO<br>ON A SLIDING RAIL - 75L AND 90L<br>- Anti-UV powder coated steel<br>- Integrated sack holder on a sliding rail<br>- Push/pull opening system thanks to its mechanica<br>- 4 adjustable plastic feet for uneven floors<br>- Waste identification on the door<br>- "Vigipirate" version: 4 impact resistant, transpa<br>polycarbonate panels<br>- Version with "castors": 4 swivel castors<br>Ø50 mm: 2 with brake + 2 without brake<br>- "Confidential papers" version:<br>Locking system with flat key lock<br>Secured rectangular slot 230x15mm<br>with deflector<br>- Papier - Sky blue RAL 5015<br>- Plastique - Colza yellow RAL 1021<br>- Métal - Traffic red RAL 3020<br>- Autres déchets - Light grey RAL 9022<br>- Verre - Yellow green RAL 6018<br>- Gobelets - White RAL 9016<br>- Cartouches - Brown RAL 8001<br>- Papiers confidentiels - Sky blue RAL 5015<br>- Emballages - Colza yellow RAL 1021<br>- Papier - Sky blue RAL 5015<br>- Plastique - Colza yellow RAL 1021<br>- Papier - Sky blue RAL 5015<br>- Plastique - Colza yellow RAL 1021<br>- Papier - Sky blue RAL 5015<br>- Plastique - Colza yellow RAL 1021<br>- Papier - Sky blue RAL 5015<br>- Plastique - Colza yellow RAL 1021<br>- Papier - Sky blue RAL 5015<br>- Plastique - Colza yellow RAL 1021<br>- Papier - Sky blue RAL 5015<br>- Plastique - Colza yellow RAL 1021<br>- Papier - Sky blue RAL 5015<br>- Plastique - Colza yellow RAL 1021<br>- Métal - Traffic red RAL 3020<br>- Autres déchets - Light grey RAL 9022<br>- Verre - Yellow green RAL 6018                                                                      | OLDER<br>al latch***<br>arent<br>7<br>with<br>lock<br>55781<br>55782<br>55783<br>55784<br>55783<br>55784<br>55786<br>55783<br>55784<br>55786<br>55783<br>55784<br>55786<br>55783<br>55784<br>55786<br>55783<br>55778<br>55370<br>55371<br>55372<br>55373<br>55374                                | 75L<br>384<br>380<br>55L<br>i without<br>lock<br>-<br>-<br>-<br>54835 | 9<br>with<br>lock<br>55421<br>55422<br>55419<br>55420<br>55423<br>55418<br>55420<br>55423<br>55418<br>55417<br>-<br>54847<br>55414<br>55415<br>55415<br>55412<br>55413<br>55416          | 0L<br>without<br>lock<br>MANGANESI<br>-<br>-<br>-<br>-<br>54837<br>-<br>-<br>S4837<br>-<br>-                                                                                           | 9<br>with c<br>with<br>lock<br><b>GREY front</b><br>54823<br>54824<br>54821<br>54822<br>54825<br>54820<br>54829<br>54849<br><b>E front</b><br>54816<br>54817<br>54814<br>54815<br>54818 | without<br>lock | VIGIPIRATE<br>without<br>lock<br>55587<br>55588<br>55585<br>55586<br>55589<br>55584<br>55583<br>-<br>55883<br>-<br>55881<br>55581<br>55581<br>55578<br>55578<br>55579<br>55582 | You           90L           VIGIPIRATE           with castors           without           100k           54803           54804           54801           54802           54805           54800           54799           -           54853           54796           54797           54794           54798                                                                 |
| CUBATRI WASTE SORTING BIN WITH SACK HO ON A SLIDING RAIL - 75L AND 90L - Anti-UV powder coated steel - Integrated sack holder on a sliding rail - Push/pull opening system thanks to its mechanica - 4 adjustable plastic feet for uneven floors - Waste identification on the door - "Vigipirate" version: 4 impact resistant, transpa polycarbonate panels - Version with "castors": 4 swivel castors Ø50 mm: 2 with brake + 2 without brake - "Confidential papers" version: Locking system with flat key lock Secured rectangular slot 230x15mm with deflector  Papier - Sky blue RAL 5015 Plastique - Colza yellow RAL 1021 Métal - Traffic red RAL 3020 Autres déchets - Light grey RAL 9022 Verre - Yellow green RAL 6018 Gobelets - White RAL 9016 Cartouches - Brown RAL 8001 Papier - Sky blue RAL 5015 Emballages - Colza yellow RAL 1021 Papier - Sky blue RAL 5015 Plastique - Colza yellow RAL 1021 Papier - Sky blue RAL 5015 Plastique - Colza yellow RAL 1021 Verre - Yellow green RAL 6018 Gobelets - White RAL 9016 Verre - Yellow green RAL 6013 Verre - Sky blue RAL 5015 Plastique - Colza yellow RAL 1021 Verre - Yellow green RAL 6018 Gobelets - Uhite RAL 3020 Autres déchets - Light grey RAL 9022 Verre - Yellow green RAL 6018 | OLDER<br>al latch***<br>arent<br>7<br>with<br>lock<br>55781<br>55782<br>55783<br>55784<br>55786<br>55783<br>55784<br>55786<br>55783<br>55784<br>55786<br>55783<br>55784<br>55786<br>55783<br>55784<br>55786<br>55783<br>5577<br>-<br>54845<br>55370<br>55371<br>55372<br>55373<br>55374<br>55376 | 75L<br>760<br>760<br>760<br>760<br>760<br>760<br>760<br>760           | 9<br>with<br>lock<br>55421<br>55422<br>55419<br>55420<br>55423<br>55418<br>55420<br>55423<br>55418<br>55417<br>-<br>54847<br>55414<br>55415<br>55415<br>55412<br>55413<br>55416<br>55411 | 0L<br>without<br>lock<br>MANGANESI<br>-<br>-<br>-<br>-<br>-<br>-<br>-<br>-<br>-<br>-<br>-<br>-<br>-                                                                                    | 820<br>9<br>9<br>with<br>10<br>5<br>5<br>5<br>5<br>5<br>5<br>5<br>5<br>5<br>5<br>5<br>5<br>5                                                                                            | without<br>lock | VIGIPIRATE<br>without<br>lock<br>55587<br>55588<br>55585<br>55586<br>55589<br>55584<br>55583<br>-<br>55883<br>-<br>55881<br>55581<br>55578<br>55579<br>55582<br>55577          | You           90L           VIGIPIRATE           with castors           without           100k           54803           54804           54805           54805           54805           54800           54799           -           54853           54796           54795           54798           54793                                                                 |
| CUBATRI<br>WASTE SORTING BIN WITH SACK HO<br>ON A SLIDING RAIL - 75L AND 90L<br>- Anti-UV powder coated steel<br>- Integrated sack holder on a sliding rail<br>- Push/pull opening system thanks to its mechanica<br>- 4 adjustable plastic feet for uneven floors<br>- Waste identification on the door<br>- "Vigipirate" version: 4 impact resistant, transpa<br>polycarbonate panels<br>- Version with "castors": 4 swivel castors<br>Ø50 mm: 2 with brake + 2 without brake<br>- "Confidential papers" version:<br>Locking system with flat key lock<br>Secured rectangular slot 230x15mm<br>with deflector<br>- Papier - Sky blue RAL 5015<br>- Plastique - Colza yellow RAL 1021<br>- Métal - Traffic red RAL 3020<br>- Autres déchets - Light grey RAL 9022<br>- Verre - Yellow green RAL 6018<br>- Gobelets - White RAL 9016<br>- Cartouches - Brown RAL 8001<br>- Papiers confidentiels - Sky blue RAL 5015<br>- Emballages - Colza yellow RAL 1021<br>- Papier - Sky blue RAL 5015<br>- Plastique - Colza yellow RAL 1021<br>- Papier - Sky blue RAL 5015<br>- Plastique - Colza yellow RAL 1021<br>- Papier - Sky blue RAL 5015<br>- Plastique - Colza yellow RAL 1021<br>- Papier - Sky blue RAL 5015<br>- Plastique - Colza yellow RAL 1021<br>- Papier - Sky blue RAL 5015<br>- Plastique - Colza yellow RAL 1021<br>- Papier - Sky blue RAL 5015<br>- Plastique - Colza yellow RAL 1021<br>- Papier - Sky blue RAL 5015<br>- Plastique - Colza yellow RAL 1021<br>- Métal - Traffic red RAL 3020<br>- Autres déchets - Light grey RAL 9022<br>- Verre - Yellow green RAL 6018                                                                      | OLDER<br>al latch***<br>arent<br>7<br>with<br>lock<br>55781<br>55782<br>55783<br>55784<br>55783<br>55784<br>55786<br>55783<br>55784<br>55786<br>55783<br>55784<br>55786<br>55783<br>55784<br>55786<br>55783<br>55778<br>55370<br>55371<br>55372<br>55373<br>55374                                | 75L<br>384<br>380<br>55L<br>i without<br>lock<br>-<br>-<br>-<br>54835 | 9<br>with<br>lock<br>55421<br>55422<br>55419<br>55420<br>55423<br>55418<br>55420<br>55423<br>55418<br>55417<br>-<br>54847<br>55414<br>55415<br>55415<br>55412<br>55413<br>55416          | 0L<br>without<br>lock<br>MANGANESI<br>-<br>-<br>-<br>-<br>54837<br>-<br>-<br>-<br>54837<br>-<br>-<br>-<br>-<br>-<br>-<br>-<br>-<br>-<br>-<br>-<br>-<br>-<br>-<br>-<br>-<br>-<br>-<br>- | 9<br>with c<br>with<br>lock<br><b>GREY front</b><br>54823<br>54824<br>54821<br>54822<br>54825<br>54820<br>54829<br>54849<br><b>E front</b><br>54816<br>54817<br>54814<br>54815<br>54818 | without<br>lock | VIGIPIRATE<br>without<br>lock<br>55587<br>55588<br>55585<br>55586<br>55589<br>55584<br>55583<br>-<br>55883<br>-<br>55881<br>55581<br>55581<br>55578<br>55578<br>55579<br>55582 | Year           90L           VIGIPIRATE           with castors           without           100k           54803           54804           54801           54802           54803           54805           54800           54799           -           54853           54796           54794           54795           54798                                                |