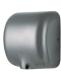

Protection Class I IPX1 - CE and ROHS

Ref. 52501 - White













- Air output speed: 216km/h
   Air temperature: 20/40°C
   Heating element: can be switched on/off
   Electrical Protection Class II IP13
- CE and ROHS
  Ref. 51424 Pastel blue RAL 5024
  Ref. 51410 Brushed stainless steel

(18/10)

- Automatic start

- Sound level 72 dB

- Voltage: 220/240V

Frequency: 50/60HzDrying time: 10 to 15 seconds

Ref. **51411** - Manganese grey

HORIZONTAL AUTOMATIC HAND DRYER - 1150W

- Vandal-proof: ultra-resistant casing

- AISI 304 brushed or powder-coated stainless steel

- + VANDAL-PROOF
- SUITABLE FOR INTENSIVE USE
- + HEATING ELEMENT CAN BE DEACTIVATED TO REDUCE POWER CONSUMPTION



+ HEATING ELEMENT CAN BE DEACTIVATED

 HEATING ELEMENT CAN BE DEACTIVATED TO REDUCE POWER CONSUMPTION



0





#### HORIZONTAL AUTOMATIC HAND DRYER - 1400W

- AISI 304 brushed or powder-coated stainless steel (18/10)
- Vandal-proof: ultra-resistant casing
- Automatic start
- Sound level: 76 dB - Voltage: 220/240V
- Voltage: 220/240V - Frequency: 50/60Hz
- Drying time: 10 to 15 seconds
- Air output speed: 320km/h
- Air temperature: 20/40°C
- Heating element: can be switched on/off - Electrical Protection Class II - IP13
- CE and ROHS
- Ref. **51766** Pastel blue RAL 5024 Ref. **51678** - Brushed stainless steel
- Ref. 51768 Manganese grey
- Ref. 51769 White RAL 9016



TRY A LITTLE COLOUR! CUSTOMISATION SUBJECT TO ESTIMATE - DISCOVER OUR STANDARD COLOUR CHART P 8

SUITABLE FOR

INTENSIVE USE





# 



#### AIRSMILE

#### HORIZONTAL AUTOMATIC HAND DRYER - 1400W

- ABS plastic casing
- Autom