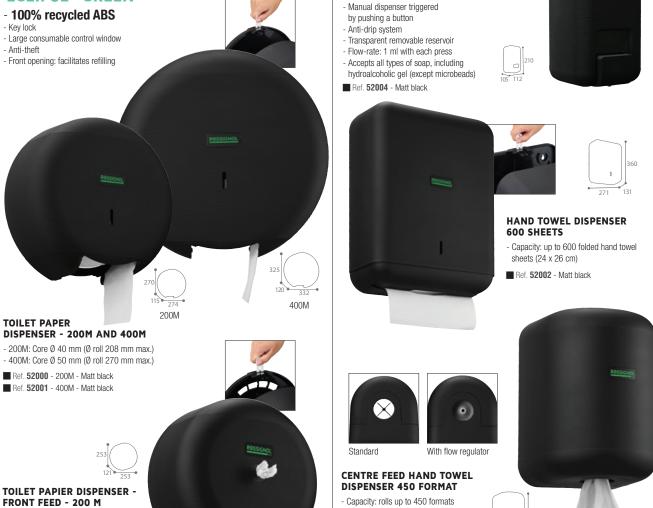

mental health of workers within its premises.

Can be installed in a vehicle

with its wall-mounting

FIRST AID BOX WITH

WALL MOUNTING

PLATE

- Polypropylene

Ref. 99717 - White



Health equipment



Indoor

**CLINABOX** 

Ref. 56130 - Stainless steel

- Stainless steel

TISSUE/GLOVE/HAIRNET BOX HOLDER

- 2-point wall-mounting system possible

Sanipla

Esay side opening



SANIPLA TISSUE/GLOVE/HAIRNET BOX HOLDER - White plastic - 2-point wall-mounting system possible

Ref. 51340 - White plastic





73



ROSSIGNOL









<u>ROSSIGNOĽ</u>

Metal grey RAL 9006

Brushed stainless steel F17

Manganese grey





ROSSIGNOL



# Eclipse "Green"

**ECLIPSE "GREEN"** 

- Roll diameter 208 mm max.

Ref. 52005 - Matt black

Frontal sheet by sheet dispensingConsumable Dispensing Control System



#### Capacity: rolls up to 450 formats (max. Ø 210mm x H210mm) Flow regulator (for Ref 52006)

**SOAP DISPENSER - 1L** 

- הטאי וטפטומנטר (וטר חפר 22000)
- Ref. **52003** Standard Matt black Ref. **52006** - With flow regulator - Matt black

310



ROSSIGNOL

# Rollado INDISPENSABLE

#### **ROLLADO**

#### CENTRE FEED HAND TOWEL DISPENSER 450 FORMAT

- Polyethylene
- Central feed for roll
- Takes rolls with max Ø of 220 and max. height of 240 mm
- Ref. 52099 Transparent grey

# R



Integrated flow regulator

Discover our folded paper hand towel dispensers (p.84 to 88)

### Bobino cleanliness at your fingertips

Ø 265





540

590

#### BOBINO

#### FREE STANDING PAPER ROLL HOLDER

Anti-UV powder-coated steel
For all rolls with Ø up 450mm
Paper cutting blade

🗌 Ref. 53244 - White

830 4