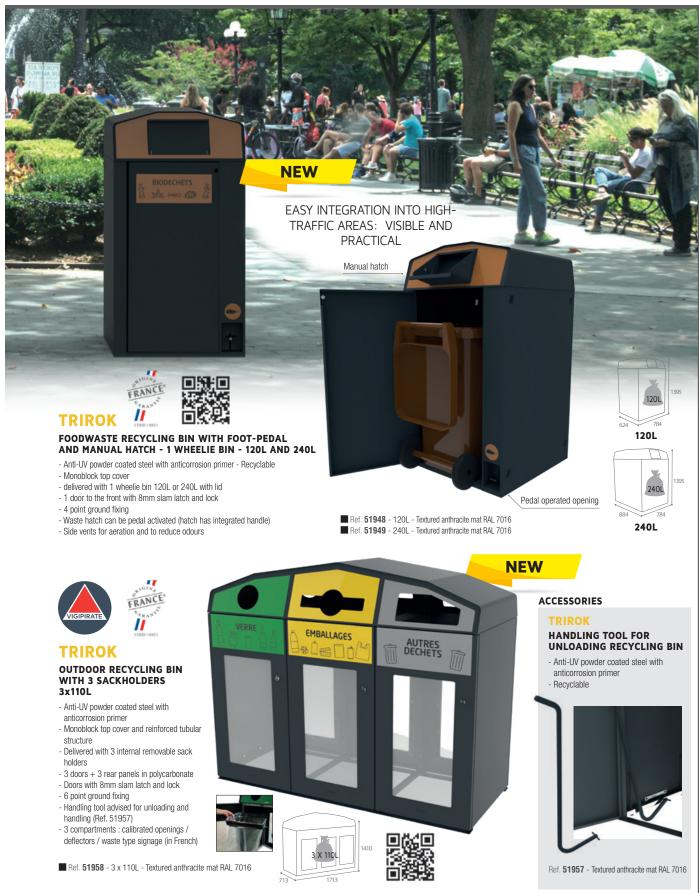

# Waste sorting

# Cubatri . Recycologie

10

Discover our Installation Service (p2)

IDEAL FOR SINGLE OR MODULAR USE

DISCOV<mark>ER O</mark>UR CUBA DESKTOP BINS (p71)

## SELECTING THE BEST OPTIONS WHEN CHOOSING THE CUBATRI MODULAR BIN

Facades with or without windows With or without castors

4 RA

| Waste sortin                                                                                                                                                                                                                                                                                                                                                                                                                                                                                                                                                                                                                                                                                                                                                                                                                                                                                                                                                                                                                                                                                                                                                                                                                                                                                                                                                                                                                                                                                                                                                                                                                                                      |                                                                                                                                                                                                                                                                                                  |                                                                       | - 901                                                                                                                                                                                    | -<br>er on                                                                                                                                                                             | a slid                                                                                                                                                                                  | ino ra          |                                                                                                                                                                                |                                                                                                                                                                                                                                                                                                                                                                            |
|-------------------------------------------------------------------------------------------------------------------------------------------------------------------------------------------------------------------------------------------------------------------------------------------------------------------------------------------------------------------------------------------------------------------------------------------------------------------------------------------------------------------------------------------------------------------------------------------------------------------------------------------------------------------------------------------------------------------------------------------------------------------------------------------------------------------------------------------------------------------------------------------------------------------------------------------------------------------------------------------------------------------------------------------------------------------------------------------------------------------------------------------------------------------------------------------------------------------------------------------------------------------------------------------------------------------------------------------------------------------------------------------------------------------------------------------------------------------------------------------------------------------------------------------------------------------------------------------------------------------------------------------------------------------|--------------------------------------------------------------------------------------------------------------------------------------------------------------------------------------------------------------------------------------------------------------------------------------------------|-----------------------------------------------------------------------|------------------------------------------------------------------------------------------------------------------------------------------------------------------------------------------|----------------------------------------------------------------------------------------------------------------------------------------------------------------------------------------|-----------------------------------------------------------------------------------------------------------------------------------------------------------------------------------------|-----------------|--------------------------------------------------------------------------------------------------------------------------------------------------------------------------------|----------------------------------------------------------------------------------------------------------------------------------------------------------------------------------------------------------------------------------------------------------------------------------------------------------------------------------------------------------------------------|
|                                                                                                                                                                                                                                                                                                                                                                                                                                                                                                                                                                                                                                                                                                                                                                                                                                                                                                                                                                                                                                                                                                                                                                                                                                                                                                                                                                                                                                                                                                                                                                                                                                                                   |                                                                                                                                                                                                                                                                                                  |                                                                       |                                                                                                                                                                                          | vithout wi                                                                                                                                                                             |                                                                                                                                                                                         |                 |                                                                                                                                                                                | castors                                                                                                                                                                                                                                                                                                                                                                    |
|                                                                                                                                                                                                                                                                                                                                                                                                                                                                                                                                                                                                                                                                                                                                                                                                                                                                                                                                                                                                                                                                                                                                                                                                                                                                                                                                                                                                                                                                                                                                                                                                                                                                   | )n of<br>Tional,                                                                                                                                                                                                                                                                                 | vrism                                                                 |                                                                                                                                                                                          | MEIAL                                                                                                                                                                                  |                                                                                                                                                                                         | EMBALLAGES      |                                                                                                                                                                                | ERIB 130021                                                                                                                                                                                                                                                                                                                                                                |
| CUBATRI<br>WASTE SORTING BIN WITH SACK HO<br>ON A SLIDING RAIL - 75L AND 90L<br>- Anti-UV powder coated steel<br>- Integrated sack holder on a sliding rail<br>- Push/pull opening system thanks to its mechanica<br>- 4 adjustable plastic feet for uneven floors<br>- Waste identification on the door<br>- "Vigipirate" version: 4 impact resistant, transpar<br>polycarbonate panels<br>- Version with "castors": 4 swivel castors<br>Ø50 mm: 2 with brake + 2 without brake                                                                                                                                                                                                                                                                                                                                                                                                                                                                                                                                                                                                                                                                                                                                                                                                                                                                                                                                                                                                                                                                                                                                                                                  | al latch***                                                                                                                                                                                                                                                                                      | <b>75L</b><br>384<br>380                                              | 90L                                                                                                                                                                                      | 760                                                                                                                                                                                    | 820                                                                                                                                                                                     |                 |                                                                                                                                                                                | 75L<br>Manganese<br>grey front                                                                                                                                                                                                                                                                                                                                             |
| CUBATRI<br>WASTE SORTING BIN WITH SACK HO<br>ON A SLIDING RAIL - 75L AND 90L<br>- Anti-UV powder coated steel<br>- Integrated sack holder on a sliding rail<br>- Push/pull opening system thanks to its mechanica<br>- 4 adjustable plastic feet for uneven floors<br>- Vaste identification on the door<br>- "Vigipirate" version: 4 impact resistant, transpa<br>polycarbonate panels<br>- Version with "castors": 4 swivel castors<br>Ø50 mm: 2 with brake + 2 without brake<br>- "Confidential papers" version:<br>Locking system with flat key lock<br>Secured rectangular slot 230x15mm                                                                                                                                                                                                                                                                                                                                                                                                                                                                                                                                                                                                                                                                                                                                                                                                                                                                                                                                                                                                                                                                     | OLDER<br>al latch***<br>arent                                                                                                                                                                                                                                                                    | 75L                                                                   | 624 <u>380</u>                                                                                                                                                                           | 760                                                                                                                                                                                    | 820<br>01<br>380<br>9                                                                                                                                                                   | OL<br>castors   | 90L<br>VIGIPIRATE                                                                                                                                                              | Manganese                                                                                                                                                                                                                                                                                                                                                                  |
| CUBATRI<br>WASTE SORTING BIN WITH SACK HO<br>ON A SLIDING RAIL - 75L AND 90L<br>- Anti-UV powder coated steel<br>- Integrated sack holder on a sliding rail<br>- Push/pull opening system thanks to its mechanica<br>- 4 adjustable plastic feet for uneven floors<br>- Vaste identification on the door<br>- "Vigipirate" version: 4 impact resistant, transpa<br>polycarbonate panels<br>- Version with "castors": 4 swivel castors<br>Ø50 mm: 2 with brake + 2 without brake<br>- "Confidential papers" version:<br>Locking system with flat key lock                                                                                                                                                                                                                                                                                                                                                                                                                                                                                                                                                                                                                                                                                                                                                                                                                                                                                                                                                                                                                                                                                                          | OLDER<br>al latch***<br>arent                                                                                                                                                                                                                                                                    | 75L<br>384 380                                                        | 624 <u>380</u>                                                                                                                                                                           | 0L<br>without<br>lock                                                                                                                                                                  | 9<br>with c                                                                                                                                                                             | without<br>lock | 90L<br>VIGIPIRATE<br>without<br>lock                                                                                                                                           | Manganese<br>grey front                                                                                                                                                                                                                                                                                                                                                    |
| CUBATRI<br>WASTE SORTING BIN WITH SACK HO<br>ON A SLIDING RAIL - 75L AND 90L<br>- Anti-UV powder coated steel<br>- Integrated sack holder on a sliding rail<br>- Push/pull opening system thanks to its mechanica<br>- 4 adjustable plastic feet for uneven floors<br>- Vaste identification on the door<br>- "Vigipirate" version: 4 impact resistant, transpa<br>polycarbonate panels<br>- Version with "castors": 4 swivel castors<br>Ø50 mm: 2 with brake + 2 without brake<br>- "Confidential papers" version:<br>Locking system with flat key lock<br>Secured rectangular slot 230x15mm<br>with deflector                                                                                                                                                                                                                                                                                                                                                                                                                                                                                                                                                                                                                                                                                                                                                                                                                                                                                                                                                                                                                                                   | OLDER<br>al latch***<br>arent<br>7<br>with<br>lock                                                                                                                                                                                                                                               | 75L<br>384<br>380<br>760<br>760<br>760                                | 9<br>with<br>lock                                                                                                                                                                        | 760<br>624<br>OL<br>without                                                                                                                                                            | 9<br>with c<br>with<br>lock                                                                                                                                                             | without<br>lock | VIGIPIRATE<br>without<br>lock                                                                                                                                                  | 90L<br>VIGIPIRATE<br>with castors<br>without<br>lock                                                                                                                                                                                                                                                                                                                       |
| CUBATRI<br>WASTE SORTING BIN WITH SACK HO<br>ON A SLIDING RAIL - 75L AND 90L<br>- Anti-UV powder coated steel<br>- Integrated sack holder on a sliding rail<br>- Push/pull opening system thanks to its mechanica<br>- 4 adjustable plastic feet for uneven floors<br>- Vaste identification on the door<br>- "Vigipirate" version: 4 impact resistant, transpa<br>polycarbonate panels<br>- Version with "castors": 4 swivel castors<br>Ø50 mm: 2 with brake + 2 without brake<br>- "Confidential papers" version:<br>Locking system with flat key lock<br>Secured rectangular slot 230x15mm                                                                                                                                                                                                                                                                                                                                                                                                                                                                                                                                                                                                                                                                                                                                                                                                                                                                                                                                                                                                                                                                     | OLDER<br>al latch***<br>arent<br>7<br>with                                                                                                                                                                                                                                                       | 75L<br>384<br>380<br>760<br>760                                       | 624 3380<br>9<br>with                                                                                                                                                                    | 0L<br>without<br>lock                                                                                                                                                                  | 9<br>with c                                                                                                                                                                             | without<br>lock | VIGIPIRATE                                                                                                                                                                     | 90L<br>VIGIPIRATE<br>with castors<br>without                                                                                                                                                                                                                                                                                                                               |
| CUBATRI<br>WASTE SORTING BIN WITH SACK HO<br>ON A SLIDING RAIL - 75L AND 90L<br>- Anti-UV powder coated steel<br>- Integrated sack holder on a sliding rail<br>- Push/pull opening system thanks to its mechanica<br>- 4 adjustable plastic feet for uneven floors<br>- Waste identification on the door<br>- "Vigipirate" version: 4 impact resistant, transpa<br>polycarbonate panels<br>- Version with "castors": 4 swivel castors<br>Ø50 mm: 2 with brake + 2 without brake<br>- "Confidential papers" version:<br>Locking system with flat key lock<br>Secured rectangular slot 230x15mm<br>with deflector<br>Papier - Sky blue RAL 5015<br>- Plastique - Cotza yellow RAL 1021<br>- Métal - Traffic red RAL 3020                                                                                                                                                                                                                                                                                                                                                                                                                                                                                                                                                                                                                                                                                                                                                                                                                                                                                                                                            | OLDER<br>al latch***<br>arent<br>7<br>with<br>lock<br>55781<br>55782<br>55783                                                                                                                                                                                                                    | 75L<br>384<br>380<br>5L                                               | 9<br>with<br>lock<br>55421<br>55422<br>55419                                                                                                                                             | 0L<br>without<br>lock<br>MANGANESI                                                                                                                                                     | 9<br>with c<br>with<br>lock<br>= GREY front<br>54823<br>54824<br>54821                                                                                                                  | without<br>lock | VIGIPIRATE<br>without<br>lock<br>55587<br>55588<br>55588                                                                                                                       | 90L<br>VIGIPIRATE<br>with castors<br>Without<br>lock<br>54803<br>54804<br>54801                                                                                                                                                                                                                                                                                            |
| CUBATRI<br>WASTE SORTING BIN WITH SACK HO<br>ON A SLIDING RAIL - 75L AND 90L<br>- Anti-UV powder coated steel<br>- Integrated sack holder on a sliding rail<br>- Push/pull opening system thanks to its mechanica<br>- 4 adjustable plastic feet for uneven floors<br>- Waste identification on the door<br>- "Vigipirate" version: 4 impact resistant, transpa<br>polycarbonate panels<br>- Version with "castors": 4 swivel castors<br>Ø50 mm: 2 with brake + 2 without brake<br>- "Confidential papers" version:<br>Locking system with flat key lock<br>Secured rectangular slot 230x15mm<br>with deflector<br>Papier - Sky blue RAL 5015<br>- Plastique - Colza yellow RAL 1021<br>- Métal - Traffic red RAL 3020<br>- Autres déchets - Light grey RAL 9022                                                                                                                                                                                                                                                                                                                                                                                                                                                                                                                                                                                                                                                                                                                                                                                                                                                                                                  | OLDER<br>al latch***<br>arent<br>7<br>with<br>lock<br>55781<br>55782<br>55783<br>55784                                                                                                                                                                                                           | 75L<br>384<br>380<br>5L                                               | 9<br>with<br>lock<br>55421<br>55422<br>55419<br>55420                                                                                                                                    | 0L<br>without<br>lock<br>MANGANESI<br>-<br>-<br>-<br>-                                                                                                                                 | 9<br>with c<br>with<br>lock<br>= GREY front<br>54823<br>54824<br>54821<br>54822                                                                                                         | without<br>lock | VIGIPIRATE<br>without<br>lock<br>55587<br>55588<br>55588<br>55585<br>55586                                                                                                     | 90L<br>VIGIPIRATE<br>with castors<br>Without<br>lock<br>54803<br>54804<br>54801<br>54801<br>54802                                                                                                                                                                                                                                                                          |
| CUBATRI<br>WASTE SORTING BIN WITH SACK HO<br>ON A SLIDING RAIL - 75L AND 90L<br>- Anti-UV powder coated steel<br>- Integrated sack holder on a sliding rail<br>- Push/pull opening system thanks to its mechanica<br>- 4 adjustable plastic feet for uneven floors<br>- Waste identification on the door<br>- "Vigipirate" version: 4 impact resistant, transpa<br>polycarbonate panels<br>- Version with "castors": 4 swivel castors<br>Ø50 mm: 2 with brake + 2 without brake<br>- "Confidential papers" version:<br>Locking system with flat key lock<br>Secured rectangular slot 230x15mm<br>with deflector<br>Papier - Sky blue RAL 5015<br>- Plastique - Colza yellow RAL 1021<br>- Métal - Traffic red RAL 3020<br>- Autres déchets - Light grey RAL 9022<br>- Verre - Yellow green RAL 6018                                                                                                                                                                                                                                                                                                                                                                                                                                                                                                                                                                                                                                                                                                                                                                                                                                                               | OLDER<br>al latch***<br>arent<br>7<br>with<br>lock<br>55781<br>55782<br>55783<br>55783<br>55784<br>55786                                                                                                                                                                                         | 75L<br>384<br>380<br>5L                                               | 9<br>with<br>lock<br>55421<br>55422<br>55419<br>55420<br>55423                                                                                                                           | 0L<br>without<br>lock<br>MANGANESI                                                                                                                                                     | 9<br>with c<br>with<br>lock<br><b>GREY front</b><br>54823<br>54824<br>54821<br>54822<br>54825                                                                                           | without<br>lock | VIGIPIRATE<br>without<br>lock<br>55587<br>55588<br>55588<br>55585<br>55586<br>55586<br>55589                                                                                   | 90L<br>VIGIPIRATE<br>with castors<br>Without<br>lock<br>54803<br>54804<br>54801<br>54801<br>54802<br>54805                                                                                                                                                                                                                                                                 |
| CUBATRI<br>WASTE SORTING BIN WITH SACK HO<br>ON A SLIDING RAIL - 75L AND 90L<br>- Anti-UV powder coated steel<br>- Integrated sack holder on a sliding rail<br>- Push/pull opening system thanks to its mechanica<br>- 4 adjustable plastic feet for uneven floors<br>- Waste identification on the door<br>- "Vigipirate" version: 4 impact resistant, transpa<br>polycarbonate panels<br>- Version with "castors": 4 swivel castors<br>Ø50 mm: 2 with brake + 2 without brake<br>- "Confidential papers" version:<br>Locking system with flat key lock<br>Secured rectangular slot 230x15mm<br>with deflector<br>Papier - Sky blue RAL 5015<br>- Plastique - Colza yellow RAL 1021<br>- Métal - Traffic red RAL 3020<br>- Autres déchets - Light grey RAL 9022<br>- Verre - Yellow green RAL 6018<br>- Gobelets - White RAL 9016                                                                                                                                                                                                                                                                                                                                                                                                                                                                                                                                                                                                                                                                                                                                                                                                                                | OLDER<br>al latch***<br>arent<br>7<br>with<br>lock<br>55781<br>55782<br>55783<br>55783<br>55784<br>55786<br>55788                                                                                                                                                                                | 75L<br>384<br>380<br>5L                                               | 9<br>with<br>lock<br>55421<br>55422<br>55419<br>55420<br>55423<br>55423<br>55418                                                                                                         | 0L<br>without<br>lock<br>MANGANESI<br>-<br>-<br>-<br>-<br>-<br>-                                                                                                                       | 9<br>with c<br>with<br>lock<br>GREY front<br>54823<br>54824<br>54821<br>54822<br>54825<br>54820                                                                                         | without<br>lock | VIGIPIRATE<br>without<br>lock<br>55587<br>55588<br>55588<br>55586<br>55586<br>55589<br>55584                                                                                   | 90L<br>VIGIPIRATE<br>with castors<br>Without<br>lock<br>54803<br>54804<br>54801<br>54801<br>54802<br>54805<br>54805                                                                                                                                                                                                                                                        |
| CUBATRI<br>WASTE SORTING BIN WITH SACK HO<br>ON A SLIDING RAIL - 75L AND 90L<br>- Anti-UV powder coated steel<br>- Integrated sack holder on a sliding rail<br>- Push/pull opening system thanks to its mechanica<br>- 4 adjustable plastic feet for uneven floors<br>- Waste identification on the door<br>- "Vigipirate" version: 4 impact resistant, transpa<br>polycarbonate panels<br>- Version with "castors": 4 swivel castors<br>Ø50 mm: 2 with brake + 2 without brake<br>- "Confidential papers" version:<br>Locking system with flat key lock<br>Secured rectangular slot 230x15mm<br>with deflector<br>Papier - Sky blue RAL 5015<br>- Plastique - Colza yellow RAL 1021<br>- Métal - Traffic red RAL 3020<br>- Autres déchets - Light grey RAL 9022<br>- Verre - Yellow green RAL 6018<br>- Gobelets - White RAL 9016<br>- Cartouches - Brown RAL 8001                                                                                                                                                                                                                                                                                                                                                                                                                                                                                                                                                                                                                                                                                                                                                                                               | OLDER<br>al latch***<br>arent<br>7<br>with<br>lock<br>55781<br>55782<br>55783<br>55783<br>55784<br>55786                                                                                                                                                                                         | 75L<br>384<br>380<br>55L                                              | 9<br>with<br>lock<br>55421<br>55422<br>55419<br>55420<br>55423                                                                                                                           | OL<br>without<br>lock<br>MANGANESI<br>-<br>-<br>-<br>-<br>-<br>-<br>-<br>-<br>-<br>-<br>-<br>-<br>-<br>-<br>-<br>-<br>-<br>-<br>-                                                      | 9<br>with c<br>with<br>lock<br><b>GREY front</b><br>54823<br>54824<br>54821<br>54822<br>54825                                                                                           | without<br>lock | VIGIPIRATE<br>without<br>lock<br>55587<br>55588<br>55588<br>55585<br>55586<br>55586<br>55589                                                                                   | 90L<br>VIGIPIRATE<br>with castors<br>Without<br>lock<br>54803<br>54804<br>54801<br>54801<br>54802<br>54805                                                                                                                                                                                                                                                                 |
| CUBATRI<br>WASTE SORTING BIN WITH SACK HO<br>ON A SLIDING RAIL - 75L AND 90L<br>- Anti-UV powder coated steel<br>- Integrated sack holder on a sliding rail<br>- Push/pull opening system thanks to its mechanica<br>- 4 adjustable plastic feet for uneven floors<br>- Waste identification on the door<br>- "Vigipirate" version: 4 impact resistant, transpa<br>polycarbonate panels<br>- Version with "castors": 4 swivel castors<br>Ø50 mm: 2 with brake + 2 without brake<br>- "Confidential papers" version:<br>Locking system with flat key lock<br>Secured rectangular slot 230x15mm<br>with deflector<br>Papier - Sky blue RAL 5015<br>- Plastique - Colza yellow RAL 1021<br>- Métal - Traffic red RAL 3020<br>- Autres déchets - Light grey RAL 9022<br>- Verre - Yellow green RAL 6018<br>- Gobelets - White RAL 9016                                                                                                                                                                                                                                                                                                                                                                                                                                                                                                                                                                                                                                                                                                                                                                                                                                | OLDER<br>al latch***<br>arent<br>7<br>with<br>lock<br>55781<br>55782<br>55783<br>55784<br>55786<br>55788<br>55788<br>55788<br>55788                                                                                                                                                              | 75L<br>384<br>380<br>5L                                               | 9<br>with<br>lock<br>55421<br>55422<br>55419<br>55420<br>55423<br>55423<br>55418<br>55417                                                                                                | 0L<br>without<br>lock<br>MANGANESI<br>-<br>-<br>-<br>-<br>-<br>-                                                                                                                       | 9<br>with c<br>with<br>lock<br>GREY front<br>54823<br>54824<br>54821<br>54822<br>54822<br>54825<br>54820<br>54819                                                                       | without<br>lock | VIGIPIRATE<br>without<br>lock<br>55587<br>55588<br>55588<br>55586<br>55586<br>55589<br>55584                                                                                   | 90L         90L         VIGIPIRATE         with castors         without         10ck         54803         54804         54801         54802         54805         54800                                                                                                                                                                                                   |
| CUBATRI<br>WASTE SORTING BIN WITH SACK HO<br>ON A SLIDING RAIL - 75L AND 90L<br>- Anti-UV powder coated steel<br>- Integrated sack holder on a sliding rail<br>- Push/pull opening system thanks to its mechanica<br>- 4 adjustable plastic feet for uneven floors<br>- Waste identification on the door<br>- "Vigipirate" version: 4 impact resistant, transpa<br>polycarbonate panels<br>- Version with "castors": 4 swivel castors<br>Ø50 mm: 2 with brake + 2 without brake<br>- "Confidential papers" version:<br>Locking system with flat key lock<br>Secured rectangular slot 230x15mm<br>with deflector<br>Papier - Sky blue RAL 5015<br>- Plastique - Colza yellow RAL 1021<br>- Métal - Traffic red RAL 3020<br>- Autres déchets - Light grey RAL 9022<br>- Verre - Yellow green RAL 6018<br>- Gobelets - White RAL 9016<br>- Cartouches - Brown RAL 8001<br>- Papiers confidentiels - Sky blue RAL 5015                                                                                                                                                                                                                                                                                                                                                                                                                                                                                                                                                                                                                                                                                                                                                | OLDER<br>al latch***<br>arent<br>7<br>with<br>lock<br>55781<br>55782<br>55783<br>55783<br>55784<br>55786<br>55788<br>55788<br>55787<br>-                                                                                                                                                         | 75L<br>384<br>380<br>55L<br>i without<br>lock<br>-<br>-<br>-<br>54835 | 9<br>with<br>lock<br>55421<br>55422<br>55419<br>55420<br>55423<br>55418<br>55417<br>-                                                                                                    | 0L<br>without<br>lock<br>MANGANESI<br>-<br>-<br>-<br>-<br>54837<br>-                                                                                                                   | 9<br>with c<br>with<br>lock<br>GREY front<br>54823<br>54824<br>54821<br>54822<br>54825<br>54820<br>54819<br>-                                                                           | without<br>lock | VIGIPIRATE<br>without<br>lock<br>55587<br>55588<br>55588<br>55585<br>55586<br>55589<br>55584<br>55583<br>-                                                                     | 90L         90L         VIGIPIRATE         with castors         without         54803         54804         54801         54802         54805         54800         54800         54799                                                                                                                                                                                    |
| CUBATRI<br>WASTE SORTING BIN WITH SACK HO<br>ON A SLIDING RAIL - 75L AND 90L<br>- Anti-UV powder coated steel<br>- Integrated sack holder on a sliding rail<br>- Push/pull opening system thanks to its mechanica<br>- 4 adjustable plastic feet for uneven floors<br>- Waste identification on the door<br>- "Vigipirate" version: 4 impact resistant, transpa<br>polycarbonate panels<br>- Version with "castors": 4 swivel castors<br>Ø50 mm: 2 with brake + 2 without brake<br>- "Confidential papers" version:<br>Locking system with flat key lock<br>Secured rectangular slot 230x15mm<br>with deflector<br>Papier - Sky blue RAL 5015<br>- Plastique - Colza yellow RAL 1021<br>- Métal - Traffic red RAL 3020<br>- Autres déchets - Light grey RAL 9022<br>- Verre - Yellow green RAL 6018<br>- Gobelets - White RAL 9016<br>- Cartouches - Brown RAL 8001<br>- Papiers confidentiels - Sky blue RAL 5015                                                                                                                                                                                                                                                                                                                                                                                                                                                                                                                                                                                                                                                                                                                                                | OLDER<br>al latch***<br>arent<br>7<br>with<br>lock<br>55781<br>55782<br>55783<br>55783<br>55784<br>55786<br>55788<br>55788<br>55787<br>-                                                                                                                                                         | 75L<br>384<br>380<br>55L<br>i without<br>lock<br>-<br>-<br>-<br>54835 | 9<br>with<br>lock<br>55421<br>55422<br>55419<br>55420<br>55423<br>55418<br>55417<br>-                                                                                                    | 0L<br>without<br>lock<br>MANGANESI<br>-<br>-<br>-<br>-<br>54837<br>-                                                                                                                   | 9<br>with c<br>with<br>lock<br>GREY front<br>54823<br>54824<br>54821<br>54822<br>54825<br>54820<br>54819<br>-<br>54849                                                                  | without<br>lock | VIGIPIRATE<br>without<br>lock<br>55587<br>55588<br>55588<br>55585<br>55586<br>55589<br>55584<br>55583<br>-                                                                     | 90L<br>VIGIPIRATE<br>with castors<br>Without<br>lock<br>54803<br>54804<br>54804<br>54801<br>54802<br>54805<br>54805<br>54800<br>54799                                                                                                                                                                                                                                      |
| CUBATRI WASTE SORTING BIN WITH SACK HO ON A SLIDING RAIL - 75L AND 90L - Anti-UV powder coated steel - Integrated sack holder on a sliding rail - Push/pull opening system thanks to its mechanica - 4 adjustable plastic feet for uneven floors - Waste identification on the door - "Vigipirate" version: 4 impact resistant, transpa polycarbonate panels - Version with "castors": 4 swivel castors Ø50 mm: 2 with brake + 2 without brake - "Confidential papers" version: Locking system with flat key lock Secured rectangular slot 230x15mm with deflector Papier - Sky blue RAL 5015 Plastique - Colza yellow RAL 1021 Métal - Traffic red RAL 3020 Autres déchets - Light grey RAL 9022 Verre - Yellow green RAL 6018 Gobelets - White RAL 9016 Cartouches - Brown RAL 8001 Papiers confidentiels - Sky blue RAL 5015 Emballages - Colza yellow RAL 1021                                                                                                                                                                                                                                                                                                                                                                                                                                                                                                                                                                                                                                                                                                                                                                                                | OLDER<br>al latch***<br>arent<br>7<br>with<br>lock<br>55781<br>55782<br>55783<br>55784<br>55783<br>55784<br>55786<br>55788<br>55788<br>55787<br>-<br>54845                                                                                                                                       | 75L<br>384<br>380<br>55L<br>i without<br>lock<br>-<br>-<br>-<br>54835 | 9<br>with<br>lock<br>55421<br>55422<br>55419<br>55420<br>55420<br>55423<br>55418<br>55417<br>-<br>54847                                                                                  | 0L<br>without<br>lock<br>MANGANESI<br>-<br>-<br>-<br>-<br>54837<br>-<br>-<br>-<br>-<br>-<br>-<br>-<br>-<br>-<br>-<br>-<br>-<br>-<br>-<br>-<br>-<br>-<br>-<br>-                         | 9<br>with c<br>with<br>lock<br>GREY front<br>54823<br>54824<br>54821<br>54822<br>54825<br>54820<br>54819<br>-<br>54849<br>E front                                                       | without<br>lock | VIGIPIRATE<br>without<br>lock<br>55587<br>55588<br>55585<br>55586<br>55586<br>55589<br>55584<br>55583<br>-<br>55583<br>-<br>55883                                              | 90L<br>VIGIPIRATE<br>with castors<br>without<br>lock<br>54803<br>54804<br>54801<br>54802<br>54805<br>54805<br>54800<br>54799<br>-<br>54853                                                                                                                                                                                                                                 |
| CUBATRI WASTE SORTING BIN WITH SACK HO ON A SLIDING RAIL - 75L AND 90L - Anti-UV powder coated steel - Integrated sack holder on a sliding rail - Push/pull opening system thanks to its mechanica - 4 adjustable plastic feet for uneven floors - Waste identification on the door - "Vigipirate" version: 4 impact resistant, transpa polycarbonate panels - Version with "castors": 4 swivel castors Ø50 mm: 2 with brake + 2 without brake - "Confidential papers" version: Locking system with flat key lock Secured rectangular slot 230x15mm with deflector Papier - Sky blue RAL 5015 Plastique - Colza yellow RAL 1021 Métal - Traffic red RAL 3020 Autres déchets - Light grey RAL 9022 Verre - Yellow green RAL 6018 Gobelets - White RAL 9016 Cartouches - Brown RAL 8001 Papiers confidentiels - Sky blue RAL 5015 Emballages - Colza yellow RAL 1021 Papier - Sky blue RAL 5015                                                                                                                                                                                                                                                                                                                                                                                                                                                                                                                                                                                                                                                                                                                                                                     | OLDER<br>al latch***<br>arent<br>7<br>with<br>lock<br>55781<br>55782<br>55783<br>55784<br>55783<br>55784<br>55786<br>55788<br>55786<br>55788<br>55786<br>55788<br>55787<br>-<br>54845                                                                                                            | 75L<br>384<br>380<br>55L<br>i without<br>lock<br>-<br>-<br>-<br>54835 | 9<br>with<br>lock<br>55421<br>55422<br>55419<br>55420<br>55423<br>55418<br>55417<br>-<br>54847<br>55414                                                                                  | 0L<br>without<br>lock<br>MANGANESI<br>-<br>-<br>-<br>-<br>54837<br>-<br>-<br>-<br>-<br>-<br>-<br>-<br>-<br>-<br>-<br>-<br>-<br>-<br>-<br>-<br>-<br>-<br>-<br>-                         | 9<br>with c<br>with<br>lock<br>GREY front<br>54823<br>54824<br>54821<br>54822<br>54825<br>54820<br>54819<br>-<br>54849<br>E front<br>54816                                              | without<br>lock | VIGIPIRATE<br>without<br>lock<br>55587<br>55588<br>55585<br>55586<br>55589<br>55584<br>55583<br>-<br>54851<br>55580                                                            | Year90LYIGIPIRATEWithoutlock54803548045480154805548055480054799-548535479654794                                                                                                                                                                                                                                                                                            |
| CUBATRI<br>WASTE SORTING BIN WITH SACK HO<br>ON A SLIDING RAIL - 75L AND 90L<br>- Anti-UV powder coated steel<br>- Integrated sack holder on a sliding rail<br>- Push/pull opening system thanks to its mechanica<br>- 4 adjustable plastic feet for uneven floors<br>- Waste identification on the door<br>- "Vigipirate" version: 4 impact resistant, transpa<br>polycarbonate panels<br>- Version with "castors": 4 swivel castors<br>Ø50 mm: 2 with brake + 2 without brake<br>- "Confidential papers" version:<br>Locking system with flat key lock<br>Secured rectangular slot 230x15mm<br>with deflector<br>- Papier - Sky blue RAL 5015<br>- Plastique - Colza yellow RAL 1021<br>- Métal - Traffic red RAL 3020<br>- Autres déchets - Light grey RAL 9022<br>- Verre - Yellow green RAL 6018<br>- Gobelets - White RAL 9016<br>- Cartouches - Brown RAL 8001<br>- Papiers confidentiels - Sky blue RAL 5015<br>- Emballages - Colza yellow RAL 1021<br>- Papier - Sky blue RAL 5015<br>- Plastique - Colza yellow RAL 1021<br>- Papier - Sky blue RAL 5015<br>- Plastique - Colza yellow RAL 1021<br>- Papier - Sky blue RAL 5015<br>- Plastique - Colza yellow RAL 1021<br>- Papier - Sky blue RAL 5015<br>- Plastique - Colza yellow RAL 1021<br>- Papier - Sky blue RAL 5015<br>- Plastique - Colza yellow RAL 1021<br>- Papier - Sky blue RAL 5015<br>- Plastique - Colza yellow RAL 1021<br>- Métal - Traffic red RAL 3020<br>- Autres déchets - Light grey RAL 9022                                                                                                                                                                                | OLDER<br>al latch***<br>arent<br>7<br>with<br>lock<br>55781<br>55782<br>55783<br>55784<br>55783<br>55784<br>55786<br>55783<br>55784<br>55786<br>55783<br>55784<br>55786<br>55783<br>55784<br>55786<br>55783<br>55784<br>55783<br>55784<br>55781<br>55778<br>55370<br>55371<br>55372<br>55373     | 75L<br>384<br>380<br>55L<br>i without<br>lock<br>-<br>-<br>-<br>54835 | 9<br>with<br>lock<br>55421<br>55422<br>55419<br>55420<br>55423<br>55418<br>55423<br>55418<br>55417<br>-<br>54847<br>55414<br>55415<br>55414<br>55415<br>55412<br>55413                   | 0L<br>without<br>lock<br>MANGANESI<br>-<br>-<br>-<br>-<br>54837<br>-<br>-<br>-<br>-<br>-<br>-<br>-<br>-<br>-<br>-<br>-<br>-<br>-<br>-<br>-<br>-<br>-<br>-<br>-                         | 9<br>with c<br>with<br>lock<br>GREY front<br>54823<br>54824<br>54821<br>54822<br>54825<br>54820<br>54829<br>54849<br>54849<br>54816<br>54816<br>54817<br>54814<br>54815                 | without<br>lock | VIGIPIRATE<br>without<br>lock<br>55587<br>55588<br>55585<br>55586<br>55589<br>55584<br>55583<br>-<br>55883<br>-<br>55883<br>55580<br>55581<br>55581<br>55578<br>55578<br>55579 | 90L         90L           VIGIPIRATE         with castors           with castors         without           54803         54804           54801         54802           54805         54800           54803         54804           54805         54800           54799         -           54853         54796           54796         54797           54795         54795 |
| CUBATRI<br>WASTE SORTING BIN WITH SACK HO<br>ON A SLIDING RAIL - 75L AND 90L<br>- Anti-UV powder coated steel<br>- Integrated sack holder on a sliding rail<br>- Push/pull opening system thanks to its mechanica<br>- 4 adjustable plastic feet for uneven floors<br>- Waste identification on the door<br>- "Vigipirate" version: 4 impact resistant, transpa<br>polycarbonate panels<br>- Version with "castors": 4 swivel castors<br>Ø50 mm: 2 with brake + 2 without brake<br>- "Confidential papers" version:<br>Locking system with flat key lock<br>Secured rectangular slot 230x15mm<br>with deflector<br>- Papier - Sky blue RAL 5015<br>- Plastique - Colza yellow RAL 1021<br>- Métal - Traffic red RAL 3020<br>- Autres déchets - Light grey RAL 9022<br>- Verre - Yellow green RAL 6018<br>- Gobelets - White RAL 9016<br>- Cartouches - Brown RAL 8001<br>- Papiers confidentiels - Sky blue RAL 5015<br>- Emballages - Colza yellow RAL 1021<br>- Papier - Sky blue RAL 5015<br>- Plastique - Colza yellow RAL 1021<br>- Papier - Sky blue RAL 5015<br>- Plastique - Colza yellow RAL 1021<br>- Papier - Sky blue RAL 5015<br>- Plastique - Colza yellow RAL 1021<br>- Papier - Sky blue RAL 5015<br>- Plastique - Colza yellow RAL 1021<br>- Papier - Sky blue RAL 5015<br>- Plastique - Colza yellow RAL 1021<br>- Papier - Sky blue RAL 5015<br>- Plastique - Colza yellow RAL 1021<br>- Papier - Sky blue RAL 5015<br>- Plastique - Colza yellow RAL 1021<br>- Métal - Traffic red RAL 3020<br>- Autres déchets - Light grey RAL 9022<br>- Verre - Yellow green RAL 6018                                                                      | OLDER<br>al latch***<br>arent<br>7<br>with<br>lock<br>55781<br>55782<br>55783<br>55784<br>55783<br>55784<br>55786<br>55783<br>55784<br>55786<br>55783<br>55784<br>55786<br>55783<br>55784<br>55786<br>55783<br>55778<br>55370<br>55371<br>55372<br>55373<br>55374                                | 75L<br>384<br>380<br>55L<br>i without<br>lock<br>-<br>-<br>-<br>54835 | 9<br>with<br>lock<br>55421<br>55422<br>55419<br>55420<br>55423<br>55418<br>55420<br>55423<br>55418<br>55417<br>-<br>54847<br>55414<br>55415<br>55415<br>55412<br>55413<br>55416          | 0L<br>without<br>lock<br>MANGANESI<br>-<br>-<br>-<br>-<br>54837<br>-<br>-<br>S4837<br>-<br>-                                                                                           | 9<br>with c<br>with<br>lock<br><b>GREY front</b><br>54823<br>54824<br>54821<br>54822<br>54825<br>54820<br>54829<br>54849<br><b>E front</b><br>54816<br>54817<br>54814<br>54815<br>54818 | without<br>lock | VIGIPIRATE<br>without<br>lock<br>55587<br>55588<br>55585<br>55586<br>55589<br>55584<br>55583<br>-<br>55883<br>-<br>55881<br>55581<br>55581<br>55578<br>55578<br>55579<br>55582 | You           90L           VIGIPIRATE           with castors           without           100k           54803           54804           54801           54802           54805           54800           54799           -           54853           54796           54797           54794           54798                                                                 |
| CUBATRI WASTE SORTING BIN WITH SACK HO ON A SLIDING RAIL - 75L AND 90L - Anti-UV powder coated steel - Integrated sack holder on a sliding rail - Push/pull opening system thanks to its mechanica - 4 adjustable plastic feet for uneven floors - Waste identification on the door - "Vigipirate" version: 4 impact resistant, transpa polycarbonate panels - Version with "castors": 4 swivel castors Ø50 mm: 2 with brake + 2 without brake - "Confidential papers" version: Locking system with flat key lock Secured rectangular slot 230x15mm with deflector  Papier - Sky blue RAL 5015 Plastique - Colza yellow RAL 1021 Métal - Traffic red RAL 3020 Autres déchets - Light grey RAL 9022 Verre - Yellow green RAL 6018 Gobelets - White RAL 9016 Cartouches - Brown RAL 8001 Papier - Sky blue RAL 5015 Emballages - Colza yellow RAL 1021 Papier - Sky blue RAL 5015 Plastique - Colza yellow RAL 1021 Papier - Sky blue RAL 5015 Plastique - Colza yellow RAL 1021 Verre - Yellow green RAL 6018 Gobelets - White RAL 9016 Verre - Yellow green RAL 6013 Verre - Sky blue RAL 5015 Plastique - Colza yellow RAL 1021 Verre - Yellow green RAL 6018 Gobelets - Uhite RAL 3020 Autres déchets - Light grey RAL 9022 Verre - Yellow green RAL 6018 | OLDER<br>al latch***<br>arent<br>7<br>with<br>lock<br>55781<br>55782<br>55783<br>55784<br>55786<br>55783<br>55784<br>55786<br>55783<br>55784<br>55786<br>55783<br>55784<br>55786<br>55783<br>55784<br>55786<br>55783<br>5577<br>-<br>54845<br>55370<br>55371<br>55372<br>55373<br>55374<br>55376 | 75L<br>760<br>760<br>760<br>760<br>760<br>760<br>760<br>760           | 9<br>with<br>lock<br>55421<br>55422<br>55419<br>55420<br>55423<br>55418<br>55420<br>55423<br>55418<br>55417<br>-<br>54847<br>55414<br>55415<br>55415<br>55412<br>55413<br>55416<br>55411 | 0L<br>without<br>lock<br>MANGANESI<br>-<br>-<br>-<br>-<br>-<br>-<br>-<br>-<br>-<br>-<br>-<br>-<br>-                                                                                    | 820<br>9<br>9<br>with<br>10<br>5<br>5<br>5<br>5<br>5<br>5<br>5<br>5<br>5<br>5<br>5<br>5<br>5                                                                                            | without<br>lock | VIGIPIRATE<br>without<br>lock<br>55587<br>55588<br>55585<br>55586<br>55589<br>55584<br>55583<br>-<br>55883<br>-<br>55881<br>55581<br>55578<br>55579<br>55582<br>55577          | You           90L           VIGIPIRATE           with castors           without           100k           54803           54804           54805           54805           54805           54800           54799           -           54853           54796           54795           54798           54793                                                                 |
| CUBATRI<br>WASTE SORTING BIN WITH SACK HO<br>ON A SLIDING RAIL - 75L AND 90L<br>- Anti-UV powder coated steel<br>- Integrated sack holder on a sliding rail<br>- Push/pull opening system thanks to its mechanica<br>- 4 adjustable plastic feet for uneven floors<br>- Waste identification on the door<br>- "Vigipirate" version: 4 impact resistant, transpa<br>polycarbonate panels<br>- Version with "castors": 4 swivel castors<br>Ø50 mm: 2 with brake + 2 without brake<br>- "Confidential papers" version:<br>Locking system with flat key lock<br>Secured rectangular slot 230x15mm<br>with deflector<br>- Papier - Sky blue RAL 5015<br>- Plastique - Colza yellow RAL 1021<br>- Métal - Traffic red RAL 3020<br>- Autres déchets - Light grey RAL 9022<br>- Verre - Yellow green RAL 6018<br>- Gobelets - White RAL 9016<br>- Cartouches - Brown RAL 8001<br>- Papiers confidentiels - Sky blue RAL 5015<br>- Emballages - Colza yellow RAL 1021<br>- Papier - Sky blue RAL 5015<br>- Plastique - Colza yellow RAL 1021<br>- Papier - Sky blue RAL 5015<br>- Plastique - Colza yellow RAL 1021<br>- Papier - Sky blue RAL 5015<br>- Plastique - Colza yellow RAL 1021<br>- Papier - Sky blue RAL 5015<br>- Plastique - Colza yellow RAL 1021<br>- Papier - Sky blue RAL 5015<br>- Plastique - Colza yellow RAL 1021<br>- Papier - Sky blue RAL 5015<br>- Plastique - Colza yellow RAL 1021<br>- Papier - Sky blue RAL 5015<br>- Plastique - Colza yellow RAL 1021<br>- Métal - Traffic red RAL 3020<br>- Autres déchets - Light grey RAL 9022<br>- Verre - Yellow green RAL 6018                                                                      | OLDER<br>al latch***<br>arent<br>7<br>with<br>lock<br>55781<br>55782<br>55783<br>55784<br>55783<br>55784<br>55786<br>55783<br>55784<br>55786<br>55783<br>55784<br>55786<br>55783<br>55784<br>55786<br>55783<br>55778<br>55370<br>55371<br>55372<br>55373<br>55374                                | 75L<br>384<br>380<br>55L<br>i without<br>lock<br>-<br>-<br>-<br>54835 | 9<br>with<br>lock<br>55421<br>55422<br>55419<br>55420<br>55423<br>55418<br>55420<br>55423<br>55418<br>55417<br>-<br>54847<br>55414<br>55415<br>55415<br>55412<br>55413<br>55416          | 0L<br>without<br>lock<br>MANGANESI<br>-<br>-<br>-<br>-<br>54837<br>-<br>-<br>-<br>54837<br>-<br>-<br>-<br>-<br>-<br>-<br>-<br>-<br>-<br>-<br>-<br>-<br>-<br>-<br>-<br>-<br>-<br>-<br>- | 9<br>with c<br>with<br>lock<br><b>GREY front</b><br>54823<br>54824<br>54821<br>54822<br>54825<br>54820<br>54829<br>54849<br><b>E front</b><br>54816<br>54817<br>54814<br>54815<br>54818 | without<br>lock | VIGIPIRATE<br>without<br>lock<br>55587<br>55588<br>55585<br>55586<br>55589<br>55584<br>55583<br>-<br>55883<br>-<br>55881<br>55581<br>55581<br>55578<br>55578<br>55579<br>55582 | Year           90L           VIGIPIRATE           with castors           without           100k           54803           54804           54801           54802           54803           54805           54800           54799           -           54853           54796           54794           54795           54798                                                |