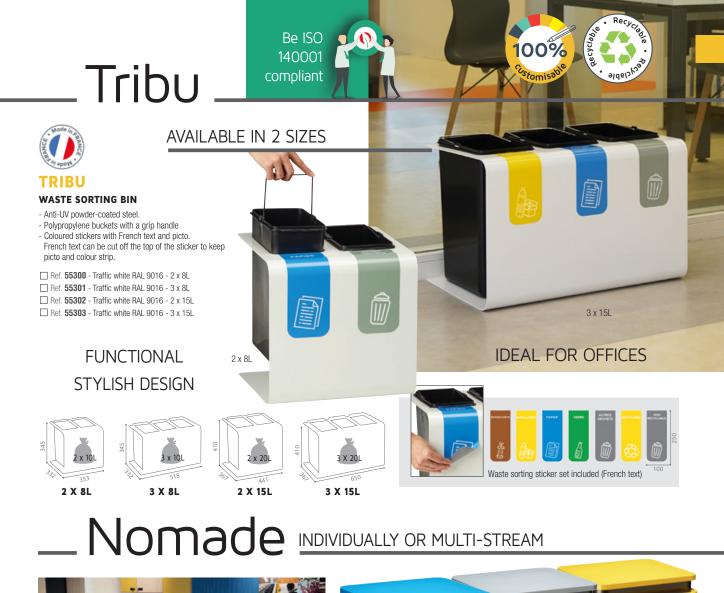

# Waste sorting

# Cubatri . Recycologie

10

Discover our Installation Service (p2)

IDEAL FOR SINGLE OR MODULAR USE

DISCOV<mark>ER O</mark>UR CUBA DESKTOP BINS (p71)

## SELECTING THE BEST OPTIONS WHEN CHOOSING THE CUBATRI MODULAR BIN

Facades with or without windows With or without castors

4 RA

| Waste sortin                                                                                                                                                                                                                                                                                                                                                                                                                                                                                                                                                                                                                                                                                                                                                                                                                                                                                                                                                                                                                                                                                                                                                                                                                                                                                                                                                                                                                                                                                                                                                                                                                                                      |                                                                                                                                                                                                                                                                                                  |                                                                       | - 901                                                                                                                                                                                    | -<br>er on                                                                                                                                                                             | a slid                                                                                                                                                                                  | ino ra          |                                                                                                                                                                                |                                                                                                                                                                                                                                                                                                                                                                            |
|-------------------------------------------------------------------------------------------------------------------------------------------------------------------------------------------------------------------------------------------------------------------------------------------------------------------------------------------------------------------------------------------------------------------------------------------------------------------------------------------------------------------------------------------------------------------------------------------------------------------------------------------------------------------------------------------------------------------------------------------------------------------------------------------------------------------------------------------------------------------------------------------------------------------------------------------------------------------------------------------------------------------------------------------------------------------------------------------------------------------------------------------------------------------------------------------------------------------------------------------------------------------------------------------------------------------------------------------------------------------------------------------------------------------------------------------------------------------------------------------------------------------------------------------------------------------------------------------------------------------------------------------------------------------|--------------------------------------------------------------------------------------------------------------------------------------------------------------------------------------------------------------------------------------------------------------------------------------------------|-----------------------------------------------------------------------|------------------------------------------------------------------------------------------------------------------------------------------------------------------------------------------|----------------------------------------------------------------------------------------------------------------------------------------------------------------------------------------|-----------------------------------------------------------------------------------------------------------------------------------------------------------------------------------------|-----------------|--------------------------------------------------------------------------------------------------------------------------------------------------------------------------------|----------------------------------------------------------------------------------------------------------------------------------------------------------------------------------------------------------------------------------------------------------------------------------------------------------------------------------------------------------------------------|
|                                                                                                                                                                                                                                                                                                                                                                                                                                                                                                                                                                                                                                                                                                                                                                                                                                                                                                                                                                                                                                                                                                                                                                                                                                                                                                                                                                                                                                                                                                                                                                                                                                                                   |                                                                                                                                                                                                                                                                                                  |                                                                       |                                                                                                                                                                                          | vithout wi                                                                                                                                                                             |                                                                                                                                                                                         |                 |                                                                                                                                                                                | castors                                                                                                                                                                                                                                                                                                                                                                    |
|                                                                                                                                                                                                                                                                                                                                                                                                                                                                                                                                                                                                                                                                                                                                                                                                                                                                                                                                                                                                                                                                                                                                                                                                                                                                                                                                                                                                                                                                                                                                                                                                                                                                   | )n of<br>Tional,                                                                                                                                                                                                                                                                                 | vrism                                                                 |                                                                                                                                                                                          | MEIAL                                                                                                                                                                                  |                                                                                                                                                                                         | EMBALLAGES      |                                                                                                                                                                                | ERIB 130021                                                                                                                                                                                                                                                                                                                                                                |
| CUBATRI<br>WASTE SORTING BIN WITH SACK HO<br>ON A SLIDING RAIL - 75L AND 90L<br>- Anti-UV powder coated steel<br>- Integrated sack holder on a sliding rail<br>- Push/pull opening system thanks to its mechanica<br>- 4 adjustable plastic feet for uneven floors<br>- Waste identification on the door<br>- "Vigipirate" version: 4 impact resistant, transpar<br>polycarbonate panels<br>- Version with "castors": 4 swivel castors<br>Ø50 mm: 2 with brake + 2 without brake                                                                                                                                                                                                                                                                                                                                                                                                                                                                                                                                                                                                                                                                                                                                                                                                                                                                                                                                                                                                                                                                                                                                                                                  | al latch***                                                                                                                                                                                                                                                                                      | <b>75L</b><br>384<br>380                                              | 90L                                                                                                                                                                                      | 760                                                                                                                                                                                    | 820                                                                                                                                                                                     |                 |                                                                                                                                                                                | 75L<br>Manganese<br>grey front                                                                                                                                                                                                                                                                                                                                             |
| CUBATRI<br>WASTE SORTING BIN WITH SACK HO<br>ON A SLIDING RAIL - 75L AND 90L<br>- Anti-UV powder coated steel<br>- Integrated sack holder on a sliding rail<br>- Push/pull opening system thanks to its mechanica<br>- 4 adjustable plastic feet for uneven floors<br>- Vaste identification on the door<br>- "Vigipirate" version: 4 impact resistant, transpa<br>polycarbonate panels<br>- Version with "castors": 4 swivel castors<br>Ø50 mm: 2 with brake + 2 without brake<br>- "Confidential papers" version:<br>Locking system with flat key lock<br>Secured rectangular slot 230x15mm                                                                                                                                                                                                                                                                                                                                                                                                                                                                                                                                                                                                                                                                                                                                                                                                                                                                                                                                                                                                                                                                     | OLDER<br>al latch***<br>arent                                                                                                                                                                                                                                                                    | 75L                                                                   | 624 <u>380</u>                                                                                                                                                                           | 760                                                                                                                                                                                    | 820<br>01<br>380<br>9                                                                                                                                                                   | OL<br>castors   | 90L<br>VIGIPIRATE                                                                                                                                                              | Manganese                                                                                                                                                                                                                                                                                                                                                                  |
| CUBATRI<br>WASTE SORTING BIN WITH SACK HO<br>ON A SLIDING RAIL - 75L AND 90L<br>- Anti-UV powder coated steel<br>- Integrated sack holder on a sliding rail<br>- Push/pull opening system thanks to its mechanica<br>- 4 adjustable plastic feet for uneven floors<br>- Vaste identification on the door<br>- "Vigipirate" version: 4 impact resistant, transpa<br>polycarbonate panels<br>- Version with "castors": 4 swivel castors<br>Ø50 mm: 2 with brake + 2 without brake<br>- "Confidential papers" version:<br>Locking system with flat key lock                                                                                                                                                                                                                                                                                                                                                                                                                                                                                                                                                                                                                                                                                                                                                                                                                                                                                                                                                                                                                                                                                                          | OLDER<br>al latch***<br>arent                                                                                                                                                                                                                                                                    | 75L<br>384 380                                                        | 624 <u>380</u>                                                                                                                                                                           | 0L<br>without<br>lock                                                                                                                                                                  | 9<br>with c                                                                                                                                                                             | without<br>lock | 90L<br>VIGIPIRATE<br>without<br>lock                                                                                                                                           | Manganese<br>grey front                                                                                                                                                                                                                                                                                                                                                    |
| CUBATRI<br>WASTE SORTING BIN WITH SACK HO<br>ON A SLIDING RAIL - 75L AND 90L<br>- Anti-UV powder coated steel<br>- Integrated sack holder on a sliding rail<br>- Push/pull opening system thanks to its mechanica<br>- 4 adjustable plastic feet for uneven floors<br>- Vaste identification on the door<br>- "Vigipirate" version: 4 impact resistant, transpa<br>polycarbonate panels<br>- Version with "castors": 4 swivel castors<br>Ø50 mm: 2 with brake + 2 without brake<br>- "Confidential papers" version:<br>Locking system with flat key lock<br>Secured rectangular slot 230x15mm<br>with deflector                                                                                                                                                                                                                                                                                                                                                                                                                                                                                                                                                                                                                                                                                                                                                                                                                                                                                                                                                                                                                                                   | OLDER<br>al latch***<br>arent<br>7<br>with<br>lock                                                                                                                                                                                                                                               | 75L<br>384<br>380<br>760<br>760<br>760                                | 9<br>with<br>lock                                                                                                                                                                        | 760<br>624<br>OL<br>without                                                                                                                                                            | 9<br>with c<br>with<br>lock                                                                                                                                                             | without<br>lock | VIGIPIRATE<br>without<br>lock                                                                                                                                                  | 90L<br>VIGIPIRATE<br>with castors<br>without<br>lock                                                                                                                                                                                                                                                                                                                       |
| CUBATRI<br>WASTE SORTING BIN WITH SACK HO<br>ON A SLIDING RAIL - 75L AND 90L<br>- Anti-UV powder coated steel<br>- Integrated sack holder on a sliding rail<br>- Push/pull opening system thanks to its mechanica<br>- 4 adjustable plastic feet for uneven floors<br>- Vaste identification on the door<br>- "Vigipirate" version: 4 impact resistant, transpa<br>polycarbonate panels<br>- Version with "castors": 4 swivel castors<br>Ø50 mm: 2 with brake + 2 without brake<br>- "Confidential papers" version:<br>Locking system with flat key lock<br>Secured rectangular slot 230x15mm                                                                                                                                                                                                                                                                                                                                                                                                                                                                                                                                                                                                                                                                                                                                                                                                                                                                                                                                                                                                                                                                     | OLDER<br>al latch***<br>arent<br>7<br>with                                                                                                                                                                                                                                                       | 75L<br>384<br>380<br>760<br>760                                       | 624 3380<br>9<br>with                                                                                                                                                                    | 0L<br>without<br>lock                                                                                                                                                                  | 9<br>with c                                                                                                                                                                             | without<br>lock | VIGIPIRATE                                                                                                                                                                     | 90L<br>VIGIPIRATE<br>with castors<br>without                                                                                                                                                                                                                                                                                                                               |
| CUBATRI<br>WASTE SORTING BIN WITH SACK HO<br>ON A SLIDING RAIL - 75L AND 90L<br>- Anti-UV powder coated steel<br>- Integrated sack holder on a sliding rail<br>- Push/pull opening system thanks to its mechanica<br>- 4 adjustable plastic feet for uneven floors<br>- Waste identification on the door<br>- "Vigipirate" version: 4 impact resistant, transpa<br>polycarbonate panels<br>- Version with "castors": 4 swivel castors<br>Ø50 mm: 2 with brake + 2 without brake<br>- "Confidential papers" version:<br>Locking system with flat key lock<br>Secured rectangular slot 230x15mm<br>with deflector<br>Papier - Sky blue RAL 5015<br>- Plastique - Cotza yellow RAL 1021<br>- Métal - Traffic red RAL 3020                                                                                                                                                                                                                                                                                                                                                                                                                                                                                                                                                                                                                                                                                                                                                                                                                                                                                                                                            | OLDER<br>al latch***<br>arent<br>7<br>with<br>lock<br>55781<br>55782<br>55783                                                                                                                                                                                                                    | 75L<br>384<br>380<br>5L                                               | 9<br>with<br>lock<br>55421<br>55422<br>55419                                                                                                                                             | 0L<br>without<br>lock<br>MANGANESI                                                                                                                                                     | 9<br>with c<br>with<br>lock<br>= GREY front<br>54823<br>54824<br>54821                                                                                                                  | without<br>lock | VIGIPIRATE<br>without<br>lock<br>55587<br>55588<br>55588                                                                                                                       | 90L<br>VIGIPIRATE<br>with castors<br>Without<br>lock<br>54803<br>54804<br>54801                                                                                                                                                                                                                                                                                            |
| CUBATRI<br>WASTE SORTING BIN WITH SACK HO<br>ON A SLIDING RAIL - 75L AND 90L<br>- Anti-UV powder coated steel<br>- Integrated sack holder on a sliding rail<br>- Push/pull opening system thanks to its mechanica<br>- 4 adjustable plastic feet for uneven floors<br>- Waste identification on the door<br>- "Vigipirate" version: 4 impact resistant, transpa<br>polycarbonate panels<br>- Version with "castors": 4 swivel castors<br>Ø50 mm: 2 with brake + 2 without brake<br>- "Confidential papers" version:<br>Locking system with flat key lock<br>Secured rectangular slot 230x15mm<br>with deflector<br>Papier - Sky blue RAL 5015<br>- Plastique - Colza yellow RAL 1021<br>- Métal - Traffic red RAL 3020<br>- Autres déchets - Light grey RAL 9022                                                                                                                                                                                                                                                                                                                                                                                                                                                                                                                                                                                                                                                                                                                                                                                                                                                                                                  | OLDER<br>al latch***<br>arent<br>7<br>with<br>lock<br>55781<br>55782<br>55783<br>55784                                                                                                                                                                                                           | 75L<br>384<br>380<br>5L                                               | 9<br>with<br>lock<br>55421<br>55422<br>55419<br>55420                                                                                                                                    | 0L<br>without<br>lock<br>MANGANESI<br>-<br>-<br>-<br>-                                                                                                                                 | 9<br>with c<br>with<br>lock<br>= GREY front<br>54823<br>54824<br>54821<br>54822                                                                                                         | without<br>lock | VIGIPIRATE<br>without<br>lock<br>55587<br>55588<br>55588<br>55585<br>55586                                                                                                     | 90L<br>VIGIPIRATE<br>with castors<br>Without<br>lock<br>54803<br>54804<br>54801<br>54801<br>54802                                                                                                                                                                                                                                                                          |
| CUBATRI<br>WASTE SORTING BIN WITH SACK HO<br>ON A SLIDING RAIL - 75L AND 90L<br>- Anti-UV powder coated steel<br>- Integrated sack holder on a sliding rail<br>- Push/pull opening system thanks to its mechanica<br>- 4 adjustable plastic feet for uneven floors<br>- Waste identification on the door<br>- "Vigipirate" version: 4 impact resistant, transpa<br>polycarbonate panels<br>- Version with "castors": 4 swivel castors<br>Ø50 mm: 2 with brake + 2 without brake<br>- "Confidential papers" version:<br>Locking system with flat key lock<br>Secured rectangular slot 230x15mm<br>with deflector<br>Papier - Sky blue RAL 5015<br>- Plastique - Colza yellow RAL 1021<br>- Métal - Traffic red RAL 3020<br>- Autres déchets - Light grey RAL 9022<br>- Verre - Yellow green RAL 6018                                                                                                                                                                                                                                                                                                                                                                                                                                                                                                                                                                                                                                                                                                                                                                                                                                                               | OLDER<br>al latch***<br>arent<br>7<br>with<br>lock<br>55781<br>55782<br>55783<br>55783<br>55784<br>55786                                                                                                                                                                                         | 75L<br>384<br>380<br>5L                                               | 9<br>with<br>lock<br>55421<br>55422<br>55419<br>55420<br>55423                                                                                                                           | 0L<br>without<br>lock<br>MANGANESI                                                                                                                                                     | 9<br>with c<br>with<br>lock<br><b>GREY front</b><br>54823<br>54824<br>54821<br>54822<br>54825                                                                                           | without<br>lock | VIGIPIRATE<br>without<br>lock<br>55587<br>55588<br>55588<br>55585<br>55586<br>55586<br>55589                                                                                   | 90L<br>VIGIPIRATE<br>with castors<br>Without<br>lock<br>54803<br>54804<br>54801<br>54801<br>54802<br>54805                                                                                                                                                                                                                                                                 |
| CUBATRI<br>WASTE SORTING BIN WITH SACK HO<br>ON A SLIDING RAIL - 75L AND 90L<br>- Anti-UV powder coated steel<br>- Integrated sack holder on a sliding rail<br>- Push/pull opening system thanks to its mechanica<br>- 4 adjustable plastic feet for uneven floors<br>- Waste identification on the door<br>- "Vigipirate" version: 4 impact resistant, transpa<br>polycarbonate panels<br>- Version with "castors": 4 swivel castors<br>Ø50 mm: 2 with brake + 2 without brake<br>- "Confidential papers" version:<br>Locking system with flat key lock<br>Secured rectangular slot 230x15mm<br>with deflector<br>Papier - Sky blue RAL 5015<br>- Plastique - Colza yellow RAL 1021<br>- Métal - Traffic red RAL 3020<br>- Autres déchets - Light grey RAL 9022<br>- Verre - Yellow green RAL 6018<br>- Gobelets - White RAL 9016                                                                                                                                                                                                                                                                                                                                                                                                                                                                                                                                                                                                                                                                                                                                                                                                                                | OLDER<br>al latch***<br>arent<br>7<br>with<br>lock<br>55781<br>55782<br>55783<br>55783<br>55784<br>55786<br>55788                                                                                                                                                                                | 75L<br>384<br>380<br>5L                                               | 9<br>with<br>lock<br>55421<br>55422<br>55419<br>55420<br>55423<br>55423<br>55418                                                                                                         | 0L<br>without<br>lock<br>MANGANESI<br>-<br>-<br>-<br>-<br>-<br>-                                                                                                                       | 9<br>with c<br>with<br>lock<br>GREY front<br>54823<br>54824<br>54821<br>54822<br>54825<br>54820                                                                                         | without<br>lock | VIGIPIRATE<br>without<br>lock<br>55587<br>55588<br>55588<br>55586<br>55586<br>55589<br>55584                                                                                   | 90L<br>VIGIPIRATE<br>with castors<br>Without<br>lock<br>54803<br>54804<br>54801<br>54801<br>54802<br>54805<br>54805                                                                                                                                                                                                                                                        |
| CUBATRI<br>WASTE SORTING BIN WITH SACK HO<br>ON A SLIDING RAIL - 75L AND 90L<br>- Anti-UV powder coated steel<br>- Integrated sack holder on a sliding rail<br>- Push/pull opening system thanks to its mechanica<br>- 4 adjustable plastic feet for uneven floors<br>- Waste identification on the door<br>- "Vigipirate" version: 4 impact resistant, transpa<br>polycarbonate panels<br>- Version with "castors": 4 swivel castors<br>Ø50 mm: 2 with brake + 2 without brake<br>- "Confidential papers" version:<br>Locking system with flat key lock<br>Secured rectangular slot 230x15mm<br>with deflector<br>Papier - Sky blue RAL 5015<br>- Plastique - Colza yellow RAL 1021<br>- Métal - Traffic red RAL 3020<br>- Autres déchets - Light grey RAL 9022<br>- Verre - Yellow green RAL 6018<br>- Gobelets - White RAL 9016<br>- Cartouches - Brown RAL 8001                                                                                                                                                                                                                                                                                                                                                                                                                                                                                                                                                                                                                                                                                                                                                                                               | OLDER<br>al latch***<br>arent<br>7<br>with<br>lock<br>55781<br>55782<br>55783<br>55783<br>55784<br>55786                                                                                                                                                                                         | 75L<br>384<br>380<br>55L                                              | 9<br>with<br>lock<br>55421<br>55422<br>55419<br>55420<br>55423                                                                                                                           | OL<br>without<br>lock<br>MANGANESI<br>-<br>-<br>-<br>-<br>-<br>-<br>-<br>-<br>-<br>-<br>-<br>-<br>-<br>-<br>-<br>-<br>-<br>-<br>-                                                      | 9<br>with c<br>with<br>lock<br><b>GREY front</b><br>54823<br>54824<br>54821<br>54822<br>54825                                                                                           | without<br>lock | VIGIPIRATE<br>without<br>lock<br>55587<br>55588<br>55588<br>55585<br>55586<br>55586<br>55589                                                                                   | 90L<br>VIGIPIRATE<br>with castors<br>Without<br>lock<br>54803<br>54804<br>54801<br>54801<br>54802<br>54805                                                                                                                                                                                                                                                                 |
| CUBATRI<br>WASTE SORTING BIN WITH SACK HO<br>ON A SLIDING RAIL - 75L AND 90L<br>- Anti-UV powder coated steel<br>- Integrated sack holder on a sliding rail<br>- Push/pull opening system thanks to its mechanica<br>- 4 adjustable plastic feet for uneven floors<br>- Waste identification on the door<br>- "Vigipirate" version: 4 impact resistant, transpa<br>polycarbonate panels<br>- Version with "castors": 4 swivel castors<br>Ø50 mm: 2 with brake + 2 without brake<br>- "Confidential papers" version:<br>Locking system with flat key lock<br>Secured rectangular slot 230x15mm<br>with deflector<br>Papier - Sky blue RAL 5015<br>- Plastique - Colza yellow RAL 1021<br>- Métal - Traffic red RAL 3020<br>- Autres déchets - Light grey RAL 9022<br>- Verre - Yellow green RAL 6018<br>- Gobelets - White RAL 9016                                                                                                                                                                                                                                                                                                                                                                                                                                                                                                                                                                                                                                                                                                                                                                                                                                | OLDER<br>al latch***<br>arent<br>7<br>with<br>lock<br>55781<br>55782<br>55783<br>55784<br>55786<br>55788<br>55788<br>55788<br>55788                                                                                                                                                              | 75L<br>384<br>380<br>5L                                               | 9<br>with<br>lock<br>55421<br>55422<br>55419<br>55420<br>55423<br>55423<br>55418<br>55417                                                                                                | 0L<br>without<br>lock<br>MANGANESI<br>-<br>-<br>-<br>-<br>-<br>-                                                                                                                       | 9<br>with c<br>with<br>lock<br>GREY front<br>54823<br>54824<br>54821<br>54822<br>54822<br>54825<br>54820<br>54819                                                                       | without<br>lock | VIGIPIRATE<br>without<br>lock<br>55587<br>55588<br>55588<br>55586<br>55586<br>55589<br>55584                                                                                   | 90L         90L         VIGIPIRATE         with castors         without         10ck         54803         54804         54801         54802         54805         54800                                                                                                                                                                                                   |
| CUBATRI<br>WASTE SORTING BIN WITH SACK HO<br>ON A SLIDING RAIL - 75L AND 90L<br>- Anti-UV powder coated steel<br>- Integrated sack holder on a sliding rail<br>- Push/pull opening system thanks to its mechanica<br>- 4 adjustable plastic feet for uneven floors<br>- Waste identification on the door<br>- "Vigipirate" version: 4 impact resistant, transpa<br>polycarbonate panels<br>- Version with "castors": 4 swivel castors<br>Ø50 mm: 2 with brake + 2 without brake<br>- "Confidential papers" version:<br>Locking system with flat key lock<br>Secured rectangular slot 230x15mm<br>with deflector<br>Papier - Sky blue RAL 5015<br>- Plastique - Colza yellow RAL 1021<br>- Métal - Traffic red RAL 3020<br>- Autres déchets - Light grey RAL 9022<br>- Verre - Yellow green RAL 6018<br>- Gobelets - White RAL 9016<br>- Cartouches - Brown RAL 8001<br>- Papiers confidentiels - Sky blue RAL 5015                                                                                                                                                                                                                                                                                                                                                                                                                                                                                                                                                                                                                                                                                                                                                | OLDER<br>al latch***<br>arent<br>7<br>with<br>lock<br>55781<br>55782<br>55783<br>55783<br>55784<br>55786<br>55788<br>55788<br>55787<br>-                                                                                                                                                         | 75L<br>384<br>380<br>55L<br>i without<br>lock<br>-<br>-<br>-<br>54835 | 9<br>with<br>lock<br>55421<br>55422<br>55419<br>55420<br>55423<br>55418<br>55417<br>-                                                                                                    | 0L<br>without<br>lock<br>MANGANESI<br>-<br>-<br>-<br>-<br>54837<br>-                                                                                                                   | 9<br>with c<br>with<br>lock<br>GREY front<br>54823<br>54824<br>54821<br>54822<br>54825<br>54820<br>54819<br>-                                                                           | without<br>lock | VIGIPIRATE<br>without<br>lock<br>55587<br>55588<br>55588<br>55585<br>55586<br>55589<br>55584<br>55583<br>-                                                                     | 90L         90L         VIGIPIRATE         with castors         without         54803         54804         54801         54802         54805         54800         54800         54799                                                                                                                                                                                    |
| CUBATRI<br>WASTE SORTING BIN WITH SACK HO<br>ON A SLIDING RAIL - 75L AND 90L<br>- Anti-UV powder coated steel<br>- Integrated sack holder on a sliding rail<br>- Push/pull opening system thanks to its mechanica<br>- 4 adjustable plastic feet for uneven floors<br>- Waste identification on the door<br>- "Vigipirate" version: 4 impact resistant, transpa<br>polycarbonate panels<br>- Version with "castors": 4 swivel castors<br>Ø50 mm: 2 with brake + 2 without brake<br>- "Confidential papers" version:<br>Locking system with flat key lock<br>Secured rectangular slot 230x15mm<br>with deflector<br>Papier - Sky blue RAL 5015<br>- Plastique - Colza yellow RAL 1021<br>- Métal - Traffic red RAL 3020<br>- Autres déchets - Light grey RAL 9022<br>- Verre - Yellow green RAL 6018<br>- Gobelets - White RAL 9016<br>- Cartouches - Brown RAL 8001<br>- Papiers confidentiels - Sky blue RAL 5015                                                                                                                                                                                                                                                                                                                                                                                                                                                                                                                                                                                                                                                                                                                                                | OLDER<br>al latch***<br>arent<br>7<br>with<br>lock<br>55781<br>55782<br>55783<br>55783<br>55784<br>55786<br>55788<br>55788<br>55787<br>-                                                                                                                                                         | 75L<br>384<br>380<br>55L<br>i without<br>lock<br>-<br>-<br>-<br>54835 | 9<br>with<br>lock<br>55421<br>55422<br>55419<br>55420<br>55423<br>55418<br>55417<br>-                                                                                                    | 0L<br>without<br>lock<br>MANGANESI<br>-<br>-<br>-<br>-<br>54837<br>-                                                                                                                   | 9<br>with c<br>with<br>lock<br>GREY front<br>54823<br>54824<br>54821<br>54822<br>54825<br>54820<br>54819<br>-<br>54849                                                                  | without<br>lock | VIGIPIRATE<br>without<br>lock<br>55587<br>55588<br>55588<br>55585<br>55586<br>55589<br>55584<br>55583<br>-                                                                     | 90L<br>VIGIPIRATE<br>with castors<br>Without<br>lock<br>54803<br>54804<br>54804<br>54801<br>54802<br>54805<br>54805<br>54800<br>54799                                                                                                                                                                                                                                      |
| CUBATRI WASTE SORTING BIN WITH SACK HO ON A SLIDING RAIL - 75L AND 90L - Anti-UV powder coated steel - Integrated sack holder on a sliding rail - Push/pull opening system thanks to its mechanica - 4 adjustable plastic feet for uneven floors - Waste identification on the door - "Vigipirate" version: 4 impact resistant, transpa polycarbonate panels - Version with "castors": 4 swivel castors Ø50 mm: 2 with brake + 2 without brake - "Confidential papers" version: Locking system with flat key lock Secured rectangular slot 230x15mm with deflector Papier - Sky blue RAL 5015 Plastique - Colza yellow RAL 1021 Métal - Traffic red RAL 3020 Autres déchets - Light grey RAL 9022 Verre - Yellow green RAL 6018 Gobelets - White RAL 9016 Cartouches - Brown RAL 8001 Papiers confidentiels - Sky blue RAL 5015 Emballages - Colza yellow RAL 1021                                                                                                                                                                                                                                                                                                                                                                                                                                                                                                                                                                                                                                                                                                                                                                                                | OLDER<br>al latch***<br>arent<br>7<br>with<br>lock<br>55781<br>55782<br>55783<br>55784<br>55783<br>55784<br>55786<br>55788<br>55788<br>55787<br>-<br>54845                                                                                                                                       | 75L<br>384<br>380<br>55L<br>i without<br>lock<br>-<br>-<br>-<br>54835 | 9<br>with<br>lock<br>55421<br>55422<br>55419<br>55420<br>55420<br>55423<br>55418<br>55417<br>-<br>54847                                                                                  | 0L<br>without<br>lock<br>MANGANESI<br>-<br>-<br>-<br>-<br>54837<br>-<br>-<br>-<br>-<br>-<br>-<br>-<br>-<br>-<br>-<br>-<br>-<br>-<br>-<br>-<br>-<br>-<br>-<br>-                         | 9<br>with c<br>with<br>lock<br>GREY front<br>54823<br>54824<br>54821<br>54822<br>54825<br>54820<br>54819<br>-<br>54849<br>E front                                                       | without<br>lock | VIGIPIRATE<br>without<br>lock<br>55587<br>55588<br>55585<br>55586<br>55586<br>55589<br>55584<br>55583<br>-<br>55583<br>-<br>55883                                              | 90L<br>VIGIPIRATE<br>with castors<br>without<br>lock<br>54803<br>54804<br>54801<br>54802<br>54805<br>54805<br>54800<br>54799<br>-<br>54853                                                                                                                                                                                                                                 |
| CUBATRI WASTE SORTING BIN WITH SACK HO ON A SLIDING RAIL - 75L AND 90L - Anti-UV powder coated steel - Integrated sack holder on a sliding rail - Push/pull opening system thanks to its mechanica - 4 adjustable plastic feet for uneven floors - Waste identification on the door - "Vigipirate" version: 4 impact resistant, transpa polycarbonate panels - Version with "castors": 4 swivel castors Ø50 mm: 2 with brake + 2 without brake - "Confidential papers" version: Locking system with flat key lock Secured rectangular slot 230x15mm with deflector Papier - Sky blue RAL 5015 Plastique - Colza yellow RAL 1021 Métal - Traffic red RAL 3020 Autres déchets - Light grey RAL 9022 Verre - Yellow green RAL 6018 Gobelets - White RAL 9016 Cartouches - Brown RAL 8001 Papiers confidentiels - Sky blue RAL 5015 Emballages - Colza yellow RAL 1021 Papier - Sky blue RAL 5015                                                                                                                                                                                                                                                                                                                                                                                                                                                                                                                                                                                                                                                                                                                                                                     | OLDER<br>al latch***<br>arent<br>7<br>with<br>lock<br>55781<br>55782<br>55783<br>55784<br>55783<br>55784<br>55786<br>55788<br>55786<br>55788<br>55786<br>55788<br>55787<br>-<br>54845                                                                                                            | 75L<br>384<br>380<br>55L<br>i without<br>lock<br>-<br>-<br>-<br>54835 | 9<br>with<br>lock<br>55421<br>55422<br>55419<br>55420<br>55423<br>55418<br>55417<br>-<br>54847<br>55414                                                                                  | 0L<br>without<br>lock<br>MANGANESI<br>-<br>-<br>-<br>-<br>54837<br>-<br>-<br>-<br>-<br>-<br>-<br>-<br>-<br>-<br>-<br>-<br>-<br>-<br>-<br>-<br>-<br>-<br>-<br>-                         | 9<br>with c<br>with<br>lock<br>GREY front<br>54823<br>54824<br>54821<br>54822<br>54825<br>54820<br>54819<br>-<br>54849<br>E front<br>54816                                              | without<br>lock | VIGIPIRATE<br>without<br>lock<br>55587<br>55588<br>55585<br>55586<br>55589<br>55584<br>55583<br>-<br>54851<br>55580                                                            | Year90LYIGIPIRATEWithoutlock54803548045480154805548055480054799-548535479654794                                                                                                                                                                                                                                                                                            |
| CUBATRI<br>WASTE SORTING BIN WITH SACK HO<br>ON A SLIDING RAIL - 75L AND 90L<br>- Anti-UV powder coated steel<br>- Integrated sack holder on a sliding rail<br>- Push/pull opening system thanks to its mechanica<br>- 4 adjustable plastic feet for uneven floors<br>- Waste identification on the door<br>- "Vigipirate" version: 4 impact resistant, transpa<br>polycarbonate panels<br>- Version with "castors": 4 swivel castors<br>Ø50 mm: 2 with brake + 2 without brake<br>- "Confidential papers" version:<br>Locking system with flat key lock<br>Secured rectangular slot 230x15mm<br>with deflector<br>- Papier - Sky blue RAL 5015<br>- Plastique - Colza yellow RAL 1021<br>- Métal - Traffic red RAL 3020<br>- Autres déchets - Light grey RAL 9022<br>- Verre - Yellow green RAL 6018<br>- Gobelets - White RAL 9016<br>- Cartouches - Brown RAL 8001<br>- Papiers confidentiels - Sky blue RAL 5015<br>- Emballages - Colza yellow RAL 1021<br>- Papier - Sky blue RAL 5015<br>- Plastique - Colza yellow RAL 1021<br>- Papier - Sky blue RAL 5015<br>- Plastique - Colza yellow RAL 1021<br>- Papier - Sky blue RAL 5015<br>- Plastique - Colza yellow RAL 1021<br>- Papier - Sky blue RAL 5015<br>- Plastique - Colza yellow RAL 1021<br>- Papier - Sky blue RAL 5015<br>- Plastique - Colza yellow RAL 1021<br>- Papier - Sky blue RAL 5015<br>- Plastique - Colza yellow RAL 1021<br>- Métal - Traffic red RAL 3020<br>- Autres déchets - Light grey RAL 9022                                                                                                                                                                                | OLDER<br>al latch***<br>arent<br>7<br>with<br>lock<br>55781<br>55782<br>55783<br>55784<br>55783<br>55784<br>55786<br>55783<br>55784<br>55786<br>55783<br>55784<br>55786<br>55783<br>55784<br>55786<br>55783<br>55784<br>55783<br>55784<br>55781<br>55778<br>55370<br>55371<br>55372<br>55373     | 75L<br>384<br>380<br>55L<br>i without<br>lock<br>-<br>-<br>-<br>54835 | 9<br>with<br>lock<br>55421<br>55422<br>55419<br>55420<br>55423<br>55418<br>55423<br>55418<br>55417<br>-<br>54847<br>55414<br>55415<br>55414<br>55415<br>55412<br>55413                   | 0L<br>without<br>lock<br>MANGANESI<br>-<br>-<br>-<br>-<br>54837<br>-<br>-<br>-<br>-<br>-<br>-<br>-<br>-<br>-<br>-<br>-<br>-<br>-<br>-<br>-<br>-<br>-<br>-<br>-                         | 9<br>with c<br>with<br>lock<br>GREY front<br>54823<br>54824<br>54821<br>54822<br>54825<br>54820<br>54829<br>54849<br>54849<br>54816<br>54816<br>54817<br>54814<br>54815                 | without<br>lock | VIGIPIRATE<br>without<br>lock<br>55587<br>55588<br>55585<br>55586<br>55589<br>55584<br>55583<br>-<br>55883<br>-<br>55883<br>55580<br>55581<br>55581<br>55578<br>55578<br>55579 | 90L         90L           VIGIPIRATE         with castors           with castors         without           54803         54804           54801         54802           54805         54800           54803         54804           54805         54800           54799         -           54853         54796           54796         54797           54795         54795 |
| CUBATRI<br>WASTE SORTING BIN WITH SACK HO<br>ON A SLIDING RAIL - 75L AND 90L<br>- Anti-UV powder coated steel<br>- Integrated sack holder on a sliding rail<br>- Push/pull opening system thanks to its mechanica<br>- 4 adjustable plastic feet for uneven floors<br>- Waste identification on the door<br>- "Vigipirate" version: 4 impact resistant, transpa<br>polycarbonate panels<br>- Version with "castors": 4 swivel castors<br>Ø50 mm: 2 with brake + 2 without brake<br>- "Confidential papers" version:<br>Locking system with flat key lock<br>Secured rectangular slot 230x15mm<br>with deflector<br>- Papier - Sky blue RAL 5015<br>- Plastique - Colza yellow RAL 1021<br>- Métal - Traffic red RAL 3020<br>- Autres déchets - Light grey RAL 9022<br>- Verre - Yellow green RAL 6018<br>- Gobelets - White RAL 9016<br>- Cartouches - Brown RAL 8001<br>- Papiers confidentiels - Sky blue RAL 5015<br>- Emballages - Colza yellow RAL 1021<br>- Papier - Sky blue RAL 5015<br>- Plastique - Colza yellow RAL 1021<br>- Papier - Sky blue RAL 5015<br>- Plastique - Colza yellow RAL 1021<br>- Papier - Sky blue RAL 5015<br>- Plastique - Colza yellow RAL 1021<br>- Papier - Sky blue RAL 5015<br>- Plastique - Colza yellow RAL 1021<br>- Papier - Sky blue RAL 5015<br>- Plastique - Colza yellow RAL 1021<br>- Papier - Sky blue RAL 5015<br>- Plastique - Colza yellow RAL 1021<br>- Papier - Sky blue RAL 5015<br>- Plastique - Colza yellow RAL 1021<br>- Métal - Traffic red RAL 3020<br>- Autres déchets - Light grey RAL 9022<br>- Verre - Yellow green RAL 6018                                                                      | OLDER<br>al latch***<br>arent<br>7<br>with<br>lock<br>55781<br>55782<br>55783<br>55784<br>55783<br>55784<br>55786<br>55783<br>55784<br>55786<br>55783<br>55784<br>55786<br>55783<br>55784<br>55786<br>55783<br>55778<br>55370<br>55371<br>55372<br>55373<br>55374                                | 75L<br>384<br>380<br>55L<br>i without<br>lock<br>-<br>-<br>-<br>54835 | 9<br>with<br>lock<br>55421<br>55422<br>55419<br>55420<br>55423<br>55418<br>55420<br>55423<br>55418<br>55417<br>-<br>54847<br>55414<br>55415<br>55415<br>55412<br>55413<br>55416          | 0L<br>without<br>lock<br>MANGANESI<br>-<br>-<br>-<br>-<br>54837<br>-<br>-<br>S4837<br>-<br>-                                                                                           | 9<br>with c<br>with<br>lock<br><b>GREY front</b><br>54823<br>54824<br>54821<br>54822<br>54825<br>54820<br>54829<br>54849<br><b>E front</b><br>54816<br>54817<br>54814<br>54815<br>54818 | without<br>lock | VIGIPIRATE<br>without<br>lock<br>55587<br>55588<br>55585<br>55586<br>55589<br>55584<br>55583<br>-<br>55883<br>-<br>55881<br>55581<br>55581<br>55578<br>55578<br>55579<br>55582 | You           90L           VIGIPIRATE           with castors           without           100k           54803           54804           54801           54802           54805           54800           54799           -           54853           54796           54797           54794           54798                                                                 |
| CUBATRI WASTE SORTING BIN WITH SACK HO ON A SLIDING RAIL - 75L AND 90L - Anti-UV powder coated steel - Integrated sack holder on a sliding rail - Push/pull opening system thanks to its mechanica - 4 adjustable plastic feet for uneven floors - Waste identification on the door - "Vigipirate" version: 4 impact resistant, transpa polycarbonate panels - Version with "castors": 4 swivel castors Ø50 mm: 2 with brake + 2 without brake - "Confidential papers" version: Locking system with flat key lock Secured rectangular slot 230x15mm with deflector  Papier - Sky blue RAL 5015 Plastique - Colza yellow RAL 1021 Métal - Traffic red RAL 3020 Autres déchets - Light grey RAL 9022 Verre - Yellow green RAL 6018 Gobelets - White RAL 9016 Cartouches - Brown RAL 8001 Papier - Sky blue RAL 5015 Emballages - Colza yellow RAL 1021 Papier - Sky blue RAL 5015 Plastique - Colza yellow RAL 1021 Papier - Sky blue RAL 5015 Plastique - Colza yellow RAL 1021 Verre - Yellow green RAL 6018 Gobelets - White RAL 9016 Verre - Yellow green RAL 6013 Verre - Sky blue RAL 5015 Plastique - Colza yellow RAL 1021 Verre - Yellow green RAL 6018 Gobelets - Uhite RAL 3020 Autres déchets - Light grey RAL 9022 Verre - Yellow green RAL 6018 | OLDER<br>al latch***<br>arent<br>7<br>with<br>lock<br>55781<br>55782<br>55783<br>55784<br>55786<br>55783<br>55784<br>55786<br>55783<br>55784<br>55786<br>55783<br>55784<br>55786<br>55783<br>55784<br>55786<br>55783<br>5577<br>-<br>54845<br>55370<br>55371<br>55372<br>55373<br>55374<br>55376 | 75L<br>760<br>760<br>760<br>760<br>760<br>760<br>760<br>760           | 9<br>with<br>lock<br>55421<br>55422<br>55419<br>55420<br>55423<br>55418<br>55420<br>55423<br>55418<br>55417<br>-<br>54847<br>55414<br>55415<br>55415<br>55412<br>55413<br>55416<br>55411 | 0L<br>without<br>lock<br>MANGANESI<br>-<br>-<br>-<br>-<br>-<br>-<br>-<br>-<br>-<br>-<br>-<br>-<br>-                                                                                    | 820<br>9<br>9<br>with<br>10<br>5<br>5<br>5<br>5<br>5<br>5<br>5<br>5<br>5<br>5<br>5<br>5<br>5                                                                                            | without<br>lock | VIGIPIRATE<br>without<br>lock<br>55587<br>55588<br>55585<br>55586<br>55589<br>55584<br>55583<br>-<br>55883<br>-<br>55881<br>55581<br>55578<br>55579<br>55582<br>55577          | You           90L           VIGIPIRATE           with castors           without           100k           54803           54804           54805           54805           54805           54800           54799           -           54853           54796           54795           54798           54793                                                                 |
| CUBATRI<br>WASTE SORTING BIN WITH SACK HO<br>ON A SLIDING RAIL - 75L AND 90L<br>- Anti-UV powder coated steel<br>- Integrated sack holder on a sliding rail<br>- Push/pull opening system thanks to its mechanica<br>- 4 adjustable plastic feet for uneven floors<br>- Waste identification on the door<br>- "Vigipirate" version: 4 impact resistant, transpa<br>polycarbonate panels<br>- Version with "castors": 4 swivel castors<br>Ø50 mm: 2 with brake + 2 without brake<br>- "Confidential papers" version:<br>Locking system with flat key lock<br>Secured rectangular slot 230x15mm<br>with deflector<br>- Papier - Sky blue RAL 5015<br>- Plastique - Colza yellow RAL 1021<br>- Métal - Traffic red RAL 3020<br>- Autres déchets - Light grey RAL 9022<br>- Verre - Yellow green RAL 6018<br>- Gobelets - White RAL 9016<br>- Cartouches - Brown RAL 8001<br>- Papiers confidentiels - Sky blue RAL 5015<br>- Emballages - Colza yellow RAL 1021<br>- Papier - Sky blue RAL 5015<br>- Plastique - Colza yellow RAL 1021<br>- Papier - Sky blue RAL 5015<br>- Plastique - Colza yellow RAL 1021<br>- Papier - Sky blue RAL 5015<br>- Plastique - Colza yellow RAL 1021<br>- Papier - Sky blue RAL 5015<br>- Plastique - Colza yellow RAL 1021<br>- Papier - Sky blue RAL 5015<br>- Plastique - Colza yellow RAL 1021<br>- Papier - Sky blue RAL 5015<br>- Plastique - Colza yellow RAL 1021<br>- Papier - Sky blue RAL 5015<br>- Plastique - Colza yellow RAL 1021<br>- Métal - Traffic red RAL 3020<br>- Autres déchets - Light grey RAL 9022<br>- Verre - Yellow green RAL 6018                                                                      | OLDER<br>al latch***<br>arent<br>7<br>with<br>lock<br>55781<br>55782<br>55783<br>55784<br>55783<br>55784<br>55786<br>55783<br>55784<br>55786<br>55783<br>55784<br>55786<br>55783<br>55784<br>55786<br>55783<br>55778<br>55370<br>55371<br>55372<br>55373<br>55374                                | 75L<br>384<br>380<br>55L<br>i without<br>lock<br>-<br>-<br>-<br>54835 | 9<br>with<br>lock<br>55421<br>55422<br>55419<br>55420<br>55423<br>55418<br>55420<br>55423<br>55418<br>55417<br>-<br>54847<br>55414<br>55415<br>55415<br>55412<br>55413<br>55416          | 0L<br>without<br>lock<br>MANGANESI<br>-<br>-<br>-<br>-<br>54837<br>-<br>-<br>-<br>54837<br>-<br>-<br>-<br>-<br>-<br>-<br>-<br>-<br>-<br>-<br>-<br>-<br>-<br>-<br>-<br>-<br>-<br>-<br>- | 9<br>with c<br>with<br>lock<br><b>GREY front</b><br>54823<br>54824<br>54821<br>54822<br>54825<br>54820<br>54829<br>54849<br><b>E front</b><br>54816<br>54817<br>54814<br>54815<br>54818 | without<br>lock | VIGIPIRATE<br>without<br>lock<br>55587<br>55588<br>55585<br>55586<br>55589<br>55584<br>55583<br>-<br>55883<br>-<br>55881<br>55581<br>55581<br>55578<br>55578<br>55579<br>55582 | Year           90L           VIGIPIRATE           with castors           without           100k           54803           54804           54801           54802           54803           54805           54800           54799           -           54853           54796           54794           54795           54798                                                |