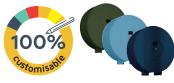

R4224-14 of the Labour Code lays down that "workplaces must be equipped with first-aid equipment that corresponds to the nature of the risks and that is easily accessible". The employer must take the necessary measures to ensure the safety and protect the physical and mental health of workers within its premises.

Can be installed in a vehicle

with its wall-mounting

FIRST AID BOX WITH

WALL MOUNTING

PLATE

- Polypropylene

Ref. 99717 - White



Health equipment



Indoor

**CLINABOX** 

Ref. 56130 - Stainless steel

- Stainless steel

TISSUE/GLOVE/HAIRNET BOX HOLDER

- 2-point wall-mounting system possible

Sanipla

Esay side opening



SANIPLA TISSUE/GLOVE/HAIRNET BOX HOLDER - White plastic - 2-point wall-mounting system possible

Ref. 51340 - White plastic





73



ROSSIGNOL









<u>ROSSIGNOĽ</u>

Metal grey RAL 9006

Brushed stainless steel F17

Manganese grey





ROSSIGNOL



# Eclipse "Green"

**ECLIPSE "GREEN"** 

- Roll diameter 208 mm max.

Ref. 52005 - Matt black

Frontal sheet by sheet dispensingConsumable Dispensing Control System



#### Capacity: rolls up to 450 formats (max. Ø 210mm x H210mm) Flow regulator (for Ref 52006)

**SOAP DISPENSER - 1L** 

- הטאי וטפטומנטר (וטר חפר 22000)
- Ref. **52003** Standard Matt black Ref. **52006** - With flow regulator - Matt black

310



ROSSIGNOL

# Rollado INDISPENSABLE

#### **ROLLADO**

#### CENTRE FEED HAND TOWEL DISPENSER 450 FORMAT

- Polyethylene
- Central feed for roll
- Takes rolls with max Ø of 220 and max. height of 240 mm
- Ref. 52099 Transparent grey

# R



Integrated flow regulator

Discover our f