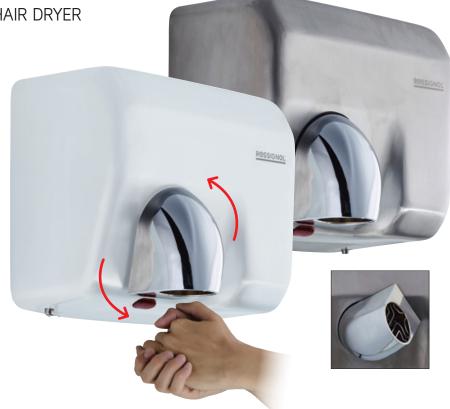

rifies the air: Filters at least 99.97% of particles with a diameter over or equal to 0.3  $\mu m$
- To be changed every 4 months

Ref. 51589 - White - For AERY FIRST (Ref. 51674) and AERY PLUS (Ref. 51675) hand dryers

**RO**SSIGNOL<sup>°</sup>





# PUISEO 360° SWIVELLING NOZZLE

#### + CAN BE USED AS A HAIR DRYER

+ VANDAL-PROOF

#### **PULSEO**

#### HORIZONTAL AUTOMATIC HAND DRYER - 2300W

- Powder-coated steel or AISI 304 (18/10) brushed stainless steel
- Infra-red automatic start
- Sound level: 75 dB
- Drying time: 29 seconds
- Air output speed: 108km/h
- Air temperature: 52°C
- Infra-red sensor system
   Voltage 220/240 V
- Voltage 220/240 - Frequency: 50Hz
- Electrical Protection Class I IPX1
- CF and ROHS
- CE and RUHS
- Ref. 51671 White
   Ref. 51672 Brushed stainless steel





### \_Oleane very good price/performance ratio

### + CAN BE USED AS A HAIR DRYER

#### **OLEANE**

#### HORIZONTAL AUTOMATIC HAND DRYER - 2300W

- ABS casing
- 360° swivelling nozzle
- Infra-red automatic start
- Sound level: 75 dB
- Drying time: 29 seconds - Air output speed: 108km/h
- Air temperature: 52°C
- Voltage: 220/240V
- Frequency: 50Hz
- Electrical Protection Class I IPX1 - CE and ROHS

Ref. 52501 - White













- Air output speed: 216km/h
   Air temperature: 20/40°C
   Heating element: can be switched on/off
   Electrical Protection Class II IP13
- CE and ROHS
  Ref. 51424 Pastel blue RAL 5024
  Ref. 51410 Brushed stainless steel

(18/10)

- Automatic start

- Sound level 72 dB

- Voltage: 220/240V

Frequency: 50/60HzDrying time: 10 to 15 seconds

Ref. **51411** - Manga