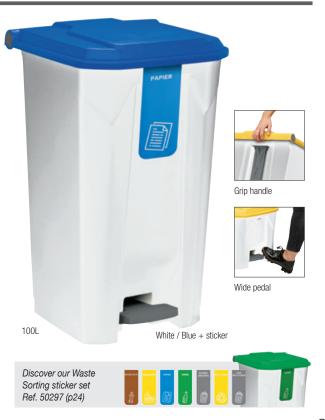

|  | 54021<br>54022 | 54041<br>54042 | 54061<br>54062 | 54081<br>54082 |  |  |
| White / Red                                                                                                                                                                                               |  | 54022          | 54042          | 54062          | 54082          |  |  |
|                                                                                                                                                                                                           |  | 0.010          | 0.0.0          | 0.000          |                |  |  |

54024

54044

54064

54084



White / Green

#### Catering

- High-density polyethylene (HDPE) - Wide pedal on the front - Smooth wheels - Carrying handle

- Optional sticker set (Ref. 50297)

MOBILE PEDAL BIN 60 L, 80L AND 120L

#### MOBILY

Waste sorting

Mobily

**AVAILABLE** 

- HACCP compliant IN 3 SIZES 100L 110L 1301 Ø 50 Ø145 I Ø145 490 380 415 425 60L 80L 120L White Tub 60L 80L 120L Coloured lid White / White 59837 59185 59200 White / Yellow 59877 59188 59203 White / Blue 59187 59202 59876 NEW White / Green 59875 59186 59201 59189 59204 White / Red 59878 📕 White / Brown 50018 120 80L NEW 60L Recycled plastic **MOBILY "GREEN"** MOBILE PEDAL BIN 60L 60L



#### ACCESSORIES



#### SET OF 7 WASTE SORTING STICKERS

- Withstands indoor and outdoor conditions of use

Vinyl adhesive, can be affixed to all types of