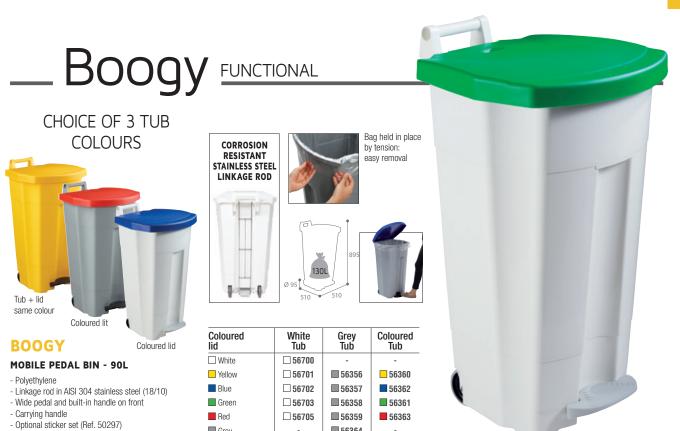

**MOVATRI "GREEN"** 

MOBILE WASTE SORTING BIN 65L, 85L AND 110L

- Recycled polypropylene

- Smooth castors and carrying handle - Lid with slotted aperture or no aperture - Removable lid (65L) or hinged lid