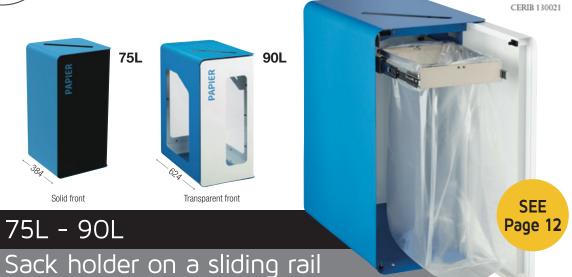

# Cubatri . Recycologie

10

Discover our Installation Service (p2)

IDEAL FOR SINGLE OR MODULAR USE

DISCOV<mark>ER O</mark>UR CUBA DESKTOP BINS (p71)

## SELECTING THE BEST OPTIONS WHEN CHOOSING THE CUBATRI MODULAR BIN

Facades with or without windows With or without castors

4 RA

| Waste sortin                                                                                                                                                                                                                                                                                                                                                                                                                                                                                                                                                                                                                                                                                                                                                                                                                                                                                                                                                                                                                                                                                                                                                                                                                                                                                                                                                                                                                                                                                                                                                                                                                                                      |                                                                                                                                                                                                                                                                                                  |                                                                       | - 901                                                                                                                                                                                    | -<br>er on                                                                                                                                                                             | a slid                                                                                                                                                                                  | ino ra          |                                                                                                                                                                                |                                                                                                                                                                                                                                                                                                                                                                            |
|-------------------------------------------------------------------------------------------------------------------------------------------------------------------------------------------------------------------------------------------------------------------------------------------------------------------------------------------------------------------------------------------------------------------------------------------------------------------------------------------------------------------------------------------------------------------------------------------------------------------------------------------------------------------------------------------------------------------------------------------------------------------------------------------------------------------------------------------------------------------------------------------------------------------------------------------------------------------------------------------------------------------------------------------------------------------------------------------------------------------------------------------------------------------------------------------------------------------------------------------------------------------------------------------------------------------------------------------------------------------------------------------------------------------------------------------------------------------------------------------------------------------------------------------------------------------------------------------------------------------------------------------------------------------|--------------------------------------------------------------------------------------------------------------------------------------------------------------------------------------------------------------------------------------------------------------------------------------------------|-----------------------------------------------------------------------|------------------------------------------------------------------------------------------------------------------------------------------------------------------------------------------|----------------------------------------------------------------------------------------------------------------------------------------------------------------------------------------|-----------------------------------------------------------------------------------------------------------------------------------------------------------------------------------------|-----------------|--------------------------------------------------------------------------------------------------------------------------------------------------------------------------------|----------------------------------------------------------------------------------------------------------------------------------------------------------------------------------------------------------------------------------------------------------------------------------------------------------------------------------------------------------------------------|
|                                                                                                                                                                                                                                                                                                                                                                                                                                                                                                                                                                                                                                                                                                                                                                                                                                                                                                                                                                                                                                                                                                                                                                                                                                                                                                                                                                                                                                                                                                                                                                                                                                                                   |                                                                                                                                                                                                                                                                                                  |                                                                       |                                                                                                                                                                                          | vithout wi                                                                                                                                                                             |                                                                                                                                                                                         |                 |                                                                                                                                                                                | castors                                                                                                                                                                                                                                                                                                                                                                    |
|                                                                                                                                                                                                                                                                                                                                                                                                                                                                                                                                                                                                                                                                                                                                                                                                                                                                                                                                                                                                                                                                                                                                                                                                                                                                                                                                                                                                                                                                                                                                                                                                                                                                   | )n of<br>Tional,                                                                                                                                                                                                                                                                                 | vrism                                                                 |                                                                                                                                                                                          | MEIAL                                                                                                                                                                                  |                                                                                                                                                                                         | EMBALLAGES      |                                                                                                                                                                                | ERIB 130021                                                                                                                                                                                                                                                                                                                                                                |
| CUBATRI<br>WASTE SORTING BIN WITH SACK HO<br>ON A SLIDING RAIL - 75L AND 90L<br>- Anti-UV powder coated steel<br>- Integrated sack holder on a sliding rail<br>- Push/pull opening system thanks to its mechanica<br>- 4 adjustable plastic feet for uneven floors<br>- Waste identification on the door<br>- "Vigipirate" version: 4 impact resistant, transpar<br>polycarbonate panels<br>- Version with "castors": 4 swivel castors<br>Ø50 mm: 2 with brake + 2 without brake                                                                                                                                                                                                                                                                                                                                                                                                                                                                                                                                                                                                                                                                                                                                                                                                                                                                                                                                                                                                                                                                                                                                                                                  | al latch***                                                                                                                                                                                                                                                                                      | <b>75L</b><br>384<br>380                                              | 90L                                                                                                                                                                                      | 760                                                                                                                                                                                    | 820                                                                                                                                                                                     |                 |                                                                                                                                                                                | 75L<br>Manganese<br>grey front                                                                                                                                                                                                                                                                                                                                             |
| CUBATRI<br>WASTE SORTING BIN WITH SACK HO<br>ON A SLIDING RAIL - 75L AND 90L<br>- Anti-UV powder coated steel<br>- Integrated sack holder on a sliding rail<br>- Push/pull opening system thanks to its mechanica<br>- 4 adjustable plastic feet for uneven floors<br>- Vaste identification on the door<br>- "Vigipirate" version: 4 impact resistant, transpa<br>polycarbonate panels<br>- Version with "castors": 4 swivel castors<br>Ø50 mm: 2 with brake + 2 without brake<br>- "Confidential papers" version:<br>Locking system with flat key lock<br>Secured rectangular slot 230x15mm                                                                                                                                                                                                                                                                                                                                                                                                                                                                                                                                                                                                                                                                                                                                                                                                                                                                                                                                                                                                                                                                     | OLDER<br>al latch***<br>arent                                                                                                                                                                                                                                                                    | 75L                                                                   | 624 <u>380</u>                                                                                                                                                                           | 760                                                                                                                                                                                    | 820<br>01<br>380<br>9                                                                                                                                                                   | OL<br>castors   | 90L<br>VIGIPIRATE                                                                                                                                                              | Manganese                                                                                                                                                                                                                                                                                                                                                                  |
| CUBATRI<br>WASTE SORTING BIN WITH SACK HO<br>ON A SLIDING RAIL - 75L AND 90L<br>- Anti-UV powder coated steel<br>- Integrated sack holder on a sliding rail<br>- Push/pull opening system thanks to its mechanica<br>- 4 adjustable plastic feet for uneven floors<br>- Vaste identification on the door<br>- "Vigipirate" version: 4 impact resistant, transpa<br>polycarbonate panels<br>- Version with "castors": 4 swivel castors<br>Ø50 mm: 2 with brake + 2 without brake<br>- "Confidential papers" version:<br>Locking system with flat key lock                                                                                                                                                                                                                                                                                                                                                                                                                                                                                                                                                                                                                                                                                                                                                                                                                                                                                                                                                                                                                                                                                                          | OLDER<br>al latch***<br>arent                                                                                                                                                                                                                                                                    | 75L<br>384 380                                                        | 624 <u>380</u>                                                                                                                                                                           | 0L<br>without<br>lock                                                                                                                                                                  | 9<br>with c                                                                                                                                                                             | without<br>lock | 90L<br>VIGIPIRATE<br>without<br>lock                                                                                                                                           | Manganese<br>grey front                                                                                                                                                                                                                                                                                                                                                    |
| CUBATRI<br>WASTE SORTING BIN WITH SACK HO<br>ON A SLIDING RAIL - 75L AND 90L<br>- Anti-UV powder coated steel<br>- Integrated sack holder on a sliding rail<br>- Push/pull opening system thanks to its mechanica<br>- 4 adjustable plastic feet for uneven floors<br>- Vaste identification on the door<br>- "Vigipirate" version: 4 impact resistant, transpa<br>polycarbonate panels<br>- Version with "castors": 4 swivel castors<br>Ø50 mm: 2 with brake + 2 without brake<br>- "Confidential papers" version:<br>Locking system with flat key lock<br>Secured rectangular slot 230x15mm<br>with deflector                                                                                                                                                                                                                                                                                                                                                                                                                                                                                                                                                                                                                                                                                                                                                                                                                                                                                                                                                                                                                                                   | OLDER<br>al latch***<br>arent<br>7<br>with<br>lock                                                                                                                                                                                                                                               | 75L<br>384<br>380<br>760<br>760<br>760                                | 9<br>with<br>lock                                                                                                                                                                        | 760<br>624<br>OL<br>without                                                                                                                                                            | 9<br>with c<br>with<br>lock                                                                                                                                                             | without<br>lock | VIGIPIRATE<br>without<br>lock                                                                                                                                                  | 90L<br>VIGIPIRATE<br>with castors<br>without<br>lock                                                                                                                                                                                                                                                                                                                       |
| CUBATRI<br>WASTE SORTING BIN WITH SACK HO<br>ON A SLIDING RAIL - 75L AND 90L<br>- Anti-UV powder coated steel<br>- Integrated sack holder on a sliding rail<br>- Push/pull opening system thanks to its mechanica<br>- 4 adjustable plastic feet for uneven floors<br>- Vaste identification on the door<br>- "Vigipirate" version: 4 impact resistant, transpa<br>polycarbonate panels<br>- Version with "castors": 4 swivel castors<br>Ø50 mm: 2 with brake + 2 without brake<br>- "Confidential papers" version:<br>Locking system with flat key lock<br>Secured rectangular slot 230x15mm                                                                                                                                                                                                                                                                                                                                                                                                                                                                                                                                                                                                                                                                                                                                                                                                                                                                                                                                                                                                                                                                     | OLDER<br>al latch***<br>arent<br>7<br>with                                                                                                                                                                                                                                                       | 75L<br>384<br>380<br>760<br>760                                       | 624 3380<br>9<br>with                                                                                                                                                                    | 0L<br>without<br>lock                                                                                                                                                                  | 9<br>with c                                                                                                                                                                             | without<br>lock | VIGIPIRATE                                                                                                                                                                     | 90L<br>VIGIPIRATE<br>with castors<br>without                                                                                                                                                                                                                                                                                                                               |
| CUBATRI<br>WASTE SORTING BIN WITH SACK HO<br>ON A SLIDING RAIL - 75L AND 90L<br>- Anti-UV powder coated steel<br>- Integrated sack holder on a sliding rail<br>- Push/pull opening system thanks to its mechanica<br>- 4 adjustable plastic feet for uneven floors<br>- Waste identification on the door<br>- "Vigipirate" version: 4 impact resistant, transpa<br>polycarbonate panels<br>- Version with "castors": 4 swivel castors<br>Ø50 mm: 2 with brake + 2 without brake<br>- "Confidential papers" version:<br>Locking system with flat key lock<br>Secured rectangular slot 230x15mm<br>with deflector<br>Papier - Sky blue RAL 5015<br>- Plastique - Cotza yellow RAL 1021<br>- Métal - Traffic red RAL 3020                                                                                                                                                                                                                                                                                                                                                                                                                                                                                                                                                                                                                                                                                                                                                                                                                                                                                                                                            | OLDER<br>al latch***<br>arent<br>7<br>with<br>lock<br>55781<br>55782<br>55783                                                                                                                                                                                                                    | 75L<br>384<br>380<br>5L                                               | 9<br>with<br>lock<br>55421<br>55422<br>55419                                                                                                                                             | 0L<br>without<br>lock<br>MANGANESI                                                                                                                                                     | 9<br>with c<br>with<br>lock<br>= GREY front<br>54823<br>54824<br>54821                                                                                                                  | without<br>lock | VIGIPIRATE<br>without<br>lock<br>55587<br>55588<br>55588                                                                                                                       | 90L<br>VIGIPIRATE<br>with castors<br>Without<br>lock<br>54803<br>54804<br>54801                                                                                                                                                                                                                                                                                            |
| CUBATRI<br>WASTE SORTING BIN WITH SACK HO<br>ON A SLIDING RAIL - 75L AND 90L<br>- Anti-UV powder coated steel<br>- Integrated sack holder on a sliding rail<br>- Push/pull opening system thanks to its mechanica<br>- 4 adjustable plastic feet for uneven floors<br>- Waste identification on the door<br>- "Vigipirate" version: 4 impact resistant, transpa<br>polycarbonate panels<br>- Version with "castors": 4 swivel castors<br>Ø50 mm: 2 with brake + 2 without brake<br>- "Confidential papers" version:<br>Locking system with flat key lock<br>Secured rectangular slot 230x15mm<br>with deflector<br>Papier - Sky blue RAL 5015<br>- Plastique - Colza yellow RAL 1021<br>- Métal - Traffic red RAL 3020<br>- Autres déchets - Light grey RAL 9022                                                                                                                                                                                                                                                                                                                                                                                                                                                                                                                                                                                                                                                                                                                                                                                                                                                                                                  | OLDER<br>al latch***<br>arent<br>7<br>with<br>lock<br>55781<br>55782<br>55783<br>55784                                                                                                                                                                                                           | 75L<br>384<br>380<br>5L                                               | 9<br>with<br>lock<br>55421<br>55422<br>55419<br>55420                                                                                                                                    | 0L<br>without<br>lock<br>MANGANESI<br>-<br>-<br>-<br>-                                                                                                                                 | 9<br>with c<br>with<br>lock<br>= GREY front<br>54823<br>54824<br>54821<br>54822                                                                                                         | without<br>lock | VIGIPIRATE<br>without<br>lock<br>55587<br>55588<br>55588<br>55585<br>55586                                                                                                     | 90L<br>VIGIPIRATE<br>with castors<br>Without<br>lock<br>54803<br>54804<br>54801<br>54801<br>54802                                                                                                                                                                                                                                                                          |
| CUBATRI<br>WASTE SORTING BIN WITH SACK HO<br>ON A SLIDING RAIL - 75L AND 90L<br>- Anti-UV powder coated steel<br>- Integrated sack holder on a sliding rail<br>- Push/pull opening system thanks to its mechanica<br>- 4 adjustable plastic feet for uneven floors<br>- Waste identification on the door<br>- "Vigipirate" version: 4 impact resistant, transpa<br>polycarbonate panels<br>- Version with "castors": 4 swivel castors<br>Ø50 mm: 2 with brake + 2 without brake<br>- "Confidential papers" version:<br>Locking system with flat key lock<br>Secured rectangular slot 230x15mm<br>with deflector<br>Papier - Sky blue RAL 5015<br>- Plastique - Colza yellow RAL 1021<br>- Métal - Traffic red RAL 3020<br>- Autres déchets - Light grey RAL 9022<br>- Verre - Yellow green RAL 6018                                                                                                                                                                                                                                                                                                                                                                                                                                                                                                                                                                                                                                                                                                                                                                                                                                                               | OLDER<br>al latch***<br>arent<br>7<br>with<br>lock<br>55781<br>55782<br>55783<br>55783<br>55784<br>55786                                                                                                                                                                                         | 75L<br>384<br>380<br>5L                                               | 9<br>with<br>lock<br>55421<br>55422<br>55419<br>55420<br>55423                                                                                                                           | 0L<br>without<br>lock<br>MANGANESI                                                                                                                                                     | 9<br>with c<br>with<br>lock<br><b>GREY front</b><br>54823<br>54824<br>54821<br>54822<br>54825                                                                                           | without<br>lock | VIGIPIRATE<br>without<br>lock<br>55587<br>55588<br>55588<br>55585<br>55586<br>55586<br>55589                                                                                   | 90L<br>VIGIPIRATE<br>with castors<br>Without<br>lock<br>54803<br>54804<br>54801<br>54801<br>54802<br>54805                                                                                                                                                                                                                                                                 |
| CUBATRI<br>WASTE SORTING BIN WITH SACK HO<br>ON A SLIDING RAIL - 75L AND 90L<br>- Anti-UV powder coated steel<br>- Integrated sack holder on a sliding rail<br>- Push/pull opening system thanks to its mechanica<br>- 4 adjustable plastic feet for uneven floors<br>- Waste identification on the door<br>- "Vigipirate" version: 4 impact resistant, transpa<br>polycarbonate panels<br>- Version with "castors": 4 swivel castors<br>Ø50 mm: 2 with brake + 2 without brake<br>- "Confidential papers" version:<br>Locking system with flat key lock<br>Secured rectangular slot 230x15mm<br>with deflector<br>Papier - Sky blue RAL 5015<br>- Plastique - Colza yellow RAL 1021<br>- Métal - Traffic red RAL 3020<br>- Autres déchets - Light grey RAL 9022<br>- Verre - Yellow green RAL 6018<br>- Gobelets - White RAL 9016                                                                                                                                                                                                                                                                                                                                                                                                                                                                                                                                                                                                                                                                                                                                                                                                                                | OLDER<br>al latch***<br>arent<br>7<br>with<br>lock<br>55781<br>55782<br>55783<br>55783<br>55784<br>55786<br>55788                                                                                                                                                                                | 75L<br>384<br>380<br>5L                                               | 9<br>with<br>lock<br>55421<br>55422<br>55419<br>55420<br>55423<br>55423<br>55418                                                                                                         | 0L<br>without<br>lock<br>MANGANESI<br>-<br>-<br>-<br>-<br>-<br>-                                                                                                                       | 9<br>with c<br>with<br>lock<br>GREY front<br>54823<br>54824<br>54821<br>54822<br>54825<br>54820                                                                                         | without<br>lock | VIGIPIRATE<br>without<br>lock<br>55587<br>55588<br>55588<br>55586<br>55586<br>55589<br>55584                                                                                   | 90L<br>VIGIPIRATE<br>with castors<br>Without<br>lock<br>54803<br>54804<br>54801<br>54801<br>54802<br>54805<br>54805                                                                                                                                                                                                                                                        |
| CUBATRI<br>WASTE SORTING BIN WITH SACK HO<br>ON A SLIDING RAIL - 75L AND 90L<br>- Anti-UV powder coated steel<br>- Integrated sack holder on a sliding rail<br>- Push/pull opening system thanks to its mechanica<br>- 4 adjustable plastic feet for uneven floors<br>- Waste identification on the door<br>- "Vigipirate" version: 4 impact resistant, transpa<br>polycarbonate panels<br>- Version with "castors": 4 swivel castors<br>Ø50 mm: 2 with brake + 2 without brake<br>- "Confidential papers" version:<br>Locking system with flat key lock<br>Secured rectangular slot 230x15mm<br>with deflector<br>Papier - Sky blue RAL 5015<br>- Plastique - Colza yellow RAL 1021<br>- Métal - Traffic red RAL 3020<br>- Autres déchets - Light grey RAL 9022<br>- Verre - Yellow green RAL 6018<br>- Gobelets - White RAL 9016<br>- Cartouches - Brown RAL 8001                                                                                                                                                                                                                                                                                                                                                                                                                                                                                                                                                                                                                                                                                                                                                                                               | OLDER<br>al latch***<br>arent<br>7<br>with<br>lock<br>55781<br>55782<br>55783<br>55783<br>55784<br>55786                                                                                                                                                                                         | 75L<br>384<br>380<br>55L                                              | 9<br>with<br>lock<br>55421<br>55422<br>55419<br>55420<br>55423                                                                                                                           | OL<br>without<br>lock<br>MANGANESI<br>-<br>-<br>-<br>-<br>-<br>-<br>-<br>-<br>-<br>-<br>-<br>-<br>-<br>-<br>-<br>-<br>-<br>-<br>-                                                      | 9<br>with c<br>with<br>lock<br><b>GREY front</b><br>54823<br>54824<br>54821<br>54822<br>54825                                                                                           | without<br>lock | VIGIPIRATE<br>without<br>lock<br>55587<br>55588<br>55588<br>55585<br>55586<br>55586<br>55589                                                                                   | 90L<br>VIGIPIRATE<br>with castors<br>Without<br>lock<br>54803<br>54804<br>54801<br>54801<br>54802<br>54805                                                                                                                                                                                                                                                                 |
| CUBATRI<br>WASTE SORTING BIN WITH SACK HO<br>ON A SLIDING RAIL - 75L AND 90L<br>- Anti-UV powder coated steel<br>- Integrated sack holder on a sliding rail<br>- Push/pull opening system thanks to its mechanica<br>- 4 adjustable plastic feet for uneven floors<br>- Waste identification on the door<br>- "Vigipirate" version: 4 impact resistant, transpa<br>polycarbonate panels<br>- Version with "castors": 4 swivel castors<br>Ø50 mm: 2 with brake + 2 without brake<br>- "Confidential papers" version:<br>Locking system with flat key lock<br>Secured rectangular slot 230x15mm<br>with deflector<br>Papier - Sky blue RAL 5015<br>- Plastique - Colza yellow RAL 1021<br>- Métal - Traffic red RAL 3020<br>- Autres déchets - Light grey RAL 9022<br>- Verre - Yellow green RAL 6018<br>- Gobelets - White RAL 9016                                                                                                                                                                                                                                                                                                                                                                                                                                                                                                                                                                                                                                                                                                                                                                                                                                | OLDER<br>al latch***<br>arent<br>7<br>with<br>lock<br>55781<br>55782<br>55783<br>55784<br>55786<br>55788<br>55788<br>55788<br>55788                                                                                                                                                              | 75L<br>384<br>380<br>5L                                               | 9<br>with<br>lock<br>55421<br>55422<br>55419<br>55420<br>55423<br>55423<br>55418<br>55417                                                                                                | 0L<br>without<br>lock<br>MANGANESI<br>-<br>-<br>-<br>-<br>-<br>-                                                                                                                       | 9<br>with c<br>with<br>lock<br>GREY front<br>54823<br>54824<br>54821<br>54822<br>54822<br>54825<br>54820<br>54819                                                                       | without<br>lock | VIGIPIRATE<br>without<br>lock<br>55587<br>55588<br>55588<br>55586<br>55586<br>55589<br>55584                                                                                   | 90L         90L         VIGIPIRATE         with castors         without         10ck         54803         54804         54801         54802         54805         54800                                                                                                                                                                                                   |
| CUBATRI<br>WASTE SORTING BIN WITH SACK HO<br>ON A SLIDING RAIL - 75L AND 90L<br>- Anti-UV powder coated steel<br>- Integrated sack holder on a sliding rail<br>- Push/pull opening system thanks to its mechanica<br>- 4 adjustable plastic feet for uneven floors<br>- Waste identification on the door<br>- "Vigipirate" version: 4 impact resistant, transpa<br>polycarbonate panels<br>- Version with "castors": 4 swivel castors<br>Ø50 mm: 2 with brake + 2 without brake<br>- "Confidential papers" version:<br>Locking system with flat key lock<br>Secured rectangular slot 230x15mm<br>with deflector<br>Papier - Sky blue RAL 5015<br>- Plastique - Colza yellow RAL 1021<br>- Métal - Traffic red RAL 3020<br>- Autres déchets - Light grey RAL 9022<br>- Verre - Yellow green RAL 6018<br>- Gobelets - White RAL 9016<br>- Cartouches - Brown RAL 8001<br>- Papiers confidentiels - Sky blue RAL 5015                                                                                                                                                                                                                                                                                                                                                                                                                                                                                                                                                                                                                                                                                                                                                | OLDER<br>al latch***<br>arent<br>7<br>with<br>lock<br>55781<br>55782<br>55783<br>55783<br>55784<br>55786<br>55788<br>55788<br>55787<br>-                                                                                                                                                         | 75L<br>384<br>380<br>55L<br>i without<br>lock<br>-<br>-<br>-<br>54835 | 9<br>with<br>lock<br>55421<br>55422<br>55419<br>55420<br>55423<br>55418<br>55417<br>-                                                                                                    | 0L<br>without<br>lock<br>MANGANESI<br>-<br>-<br>-<br>-<br>54837<br>-                                                                                                                   | 9<br>with c<br>with<br>lock<br>GREY front<br>54823<br>54824<br>54821<br>54822<br>54825<br>54820<br>54819<br>-                                                                           | without<br>lock | VIGIPIRATE<br>without<br>lock<br>55587<br>55588<br>55588<br>55585<br>55586<br>55589<br>55584<br>55583<br>-                                                                     | 90L         90L         VIGIPIRATE         with castors         without         54803         54804         54801         54802         54805         54800         54800         54799                                                                                                                                                                                    |
| CUBATRI<br>WASTE SORTING BIN WITH SACK HO<br>ON A SLIDING RAIL - 75L AND 90L<br>- Anti-UV powder coated steel<br>- Integrated sack holder on a sliding rail<br>- Push/pull opening system thanks to its mechanica<br>- 4 adjustable plastic feet for uneven floors<br>- Waste identification on the door<br>- "Vigipirate" version: 4 impact resistant, transpa<br>polycarbonate panels<br>- Version with "castors": 4 swivel castors<br>Ø50 mm: 2 with brake + 2 without brake<br>- "Confidential papers" version:<br>Locking system with flat key lock<br>Secured rectangular slot 230x15mm<br>with deflector<br>Papier - Sky blue RAL 5015<br>- Plastique - Colza yellow RAL 1021<br>- Métal - Traffic red RAL 3020<br>- Autres déchets - Light grey RAL 9022<br>- Verre - Yellow green RAL 6018<br>- Gobelets - White RAL 9016<br>- Cartouches - Brown RAL 8001<br>- Papiers confidentiels - Sky blue RAL 5015                                                                                                                                                                                                                                                                                                                                                                                                                                                                                                                                                                                                                                                                                                                                                | OLDER<br>al latch***<br>arent<br>7<br>with<br>lock<br>55781<br>55782<br>55783<br>55783<br>55784<br>55786<br>55788<br>55788<br>55787<br>-                                                                                                                                                         | 75L<br>384<br>380<br>55L<br>i without<br>lock<br>-<br>-<br>-<br>54835 | 9<br>with<br>lock<br>55421<br>55422<br>55419<br>55420<br>55423<br>55418<br>55417<br>-                                                                                                    | 0L<br>without<br>lock<br>MANGANESI<br>-<br>-<br>-<br>-<br>54837<br>-                                                                                                                   | 9<br>with c<br>with<br>lock<br>GREY front<br>54823<br>54824<br>54821<br>54822<br>54825<br>54820<br>54819<br>-<br>54849                                                                  | without<br>lock | VIGIPIRATE<br>without<br>lock<br>55587<br>55588<br>55588<br>55585<br>55586<br>55589<br>55584<br>55583<br>-                                                                     | 90L<br>VIGIPIRATE<br>with castors<br>Without<br>lock<br>54803<br>54804<br>54804<br>54801<br>54802<br>54805<br>54805<br>54800<br>54799                                                                                                                                                                                                                                      |
| CUBATRI WASTE SORTING BIN WITH SACK HO ON A SLIDING RAIL - 75L AND 90L - Anti-UV powder coated steel - Integrated sack holder on a sliding rail - Push/pull opening system thanks to its mechanica - 4 adjustable plastic feet for uneven floors - Waste identification on the door - "Vigipirate" version: 4 impact resistant, transpa polycarbonate panels - Version with "castors": 4 swivel castors Ø50 mm: 2 with brake + 2 without brake - "Confidential papers" version: Locking system with flat key lock Secured rectangular slot 230x15mm with deflector Papier - Sky blue RAL 5015 Plastique - Colza yellow RAL 1021 Métal - Traffic red RAL 3020 Autres déchets - Light grey RAL 9022 Verre - Yellow green RAL 6018 Gobelets - White RAL 9016 Cartouches - Brown RAL 8001 Papiers confidentiels - Sky blue RAL 5015 Emballages - Colza yellow RAL 1021                                                                                                                                                                                                                                                                                                                                                                                                                                                                                                                                                                                                                                                                                                                                                                                                | OLDER<br>al latch***<br>arent<br>7<br>with<br>lock<br>55781<br>55782<br>55783<br>55784<br>55783<br>55784<br>55786<br>55788<br>55788<br>55787<br>-<br>54845                                                                                                                                       | 75L<br>384<br>380<br>55L<br>i without<br>lock<br>-<br>-<br>-<br>54835 | 9<br>with<br>lock<br>55421<br>55422<br>55419<br>55420<br>55420<br>55423<br>55418<br>55417<br>-<br>54847                                                                                  | 0L<br>without<br>lock<br>MANGANESI<br>-<br>-<br>-<br>-<br>54837<br>-<br>-<br>-<br>-<br>-<br>-<br>-<br>-<br>-<br>-<br>-<br>-<br>-<br>-<br>-<br>-<br>-<br>-<br>-                         | 9<br>with c<br>with<br>lock<br>GREY front<br>54823<br>54824<br>54821<br>54822<br>54825<br>54820<br>54819<br>-<br>54849<br>E front                                                       | without<br>lock | VIGIPIRATE<br>without<br>lock<br>55587<br>55588<br>55585<br>55586<br>55586<br>55589<br>55584<br>55583<br>-<br>55583<br>-<br>55883                                              | 90L<br>VIGIPIRATE<br>with castors<br>without<br>lock<br>54803<br>54804<br>54801<br>54802<br>54805<br>54805<br>54800<br>54799<br>-<br>54853                                                                                                                                                                                                                                 |
| CUBATRI WASTE SORTING BIN WITH SACK HO ON A SLIDING RAIL - 75L AND 90L - Anti-UV powder coated steel - Integrated sack holder on a sliding rail - Push/pull opening system thanks to its mechanica - 4 adjustable plastic feet for uneven floors - Waste identification on the door - "Vigipirate" version: 4 impact resistant, transpa polycarbonate panels - Version with "castors": 4 swivel castors Ø50 mm: 2 with brake + 2 without brake - "Confidential papers" version: Locking system with flat key lock Secured rectangular slot 230x15mm with deflector Papier - Sky blue RAL 5015 Plastique - Colza yellow RAL 1021 Métal - Traffic red RAL 3020 Autres déchets - Light grey RAL 9022 Verre - Yellow green RAL 6018 Gobelets - White RAL 9016 Cartouches - Brown RAL 8001 Papiers confidentiels - Sky blue RAL 5015 Emballages - Colza yellow RAL 1021 Papier - Sky blue RAL 5015                                                                                                                                                                                                                                                                                                                                                                                                                                                                                                                                                                                                                                                                                                                                                                     | OLDER<br>al latch***<br>arent<br>7<br>with<br>lock<br>55781<br>55782<br>55783<br>55784<br>55783<br>55784<br>55786<br>55788<br>55786<br>55788<br>55786<br>55788<br>55787<br>-<br>54845                                                                                                            | 75L<br>384<br>380<br>55L<br>i without<br>lock<br>-<br>-<br>-<br>54835 | 9<br>with<br>lock<br>55421<br>55422<br>55419<br>55420<br>55423<br>55418<br>55417<br>-<br>54847<br>55414                                                                                  | 0L<br>without<br>lock<br>MANGANESI<br>-<br>-<br>-<br>-<br>54837<br>-<br>-<br>-<br>-<br>-<br>-<br>-<br>-<br>-<br>-<br>-<br>-<br>-<br>-<br>-<br>-<br>-<br>-<br>-                         | 9<br>with c<br>with<br>lock<br>GREY front<br>54823<br>54824<br>54821<br>54822<br>54825<br>54820<br>54819<br>-<br>54849<br>E front<br>54816                                              | without<br>lock | VIGIPIRATE<br>without<br>lock<br>55587<br>55588<br>55585<br>55586<br>55589<br>55584<br>55583<br>-<br>54851<br>55580                                                            | Year90LYIGIPIRATEWithoutlock54803548045480154805548055480054799-548535479654794                                                                                                                                                                                                                                                                                            |
| CUBATRI<br>WASTE SORTING BIN WITH SACK HO<br>ON A SLIDING RAIL - 75L AND 90L<br>- Anti-UV powder coated steel<br>- Integrated sack holder on a sliding rail<br>- Push/pull opening system thanks to its mechanica<br>- 4 adjustable plastic feet for uneven floors<br>- Waste identification on the door<br>- "Vigipirate" version: 4 impact resistant, transpa<br>polycarbonate panels<br>- Version with "castors": 4 swivel castors<br>Ø50 mm: 2 with brake + 2 without brake<br>- "Confidential papers" version:<br>Locking system with flat key lock<br>Secured rectangular slot 230x15mm<br>with deflector<br>- Papier - Sky blue RAL 5015<br>- Plastique - Colza yellow RAL 1021<br>- Métal - Traffic red RAL 3020<br>- Autres déchets - Light grey RAL 9022<br>- Verre - Yellow green RAL 6018<br>- Gobelets - White RAL 9016<br>- Cartouches - Brown RAL 8001<br>- Papiers confidentiels - Sky blue RAL 5015<br>- Emballages - Colza yellow RAL 1021<br>- Papier - Sky blue RAL 5015<br>- Plastique - Colza yellow RAL 1021<br>- Papier - Sky blue RAL 5015<br>- Plastique - Colza yellow RAL 1021<br>- Papier - Sky blue RAL 5015<br>- Plastique - Colza yellow RAL 1021<br>- Papier - Sky blue RAL 5015<br>- Plastique - Colza yellow RAL 1021<br>- Papier - Sky blue RAL 5015<br>- Plastique - Colza yellow RAL 1021<br>- Papier - Sky blue RAL 5015<br>- Plastique - Colza yellow RAL 1021<br>- Métal - Traffic red RAL 3020<br>- Autres déchets - Light grey RAL 9022                                                                                                                                                                                | OLDER<br>al latch***<br>arent<br>7<br>with<br>lock<br>55781<br>55782<br>55783<br>55784<br>55783<br>55784<br>55786<br>55783<br>55784<br>55786<br>55783<br>55784<br>55786<br>55783<br>55784<br>55786<br>55783<br>55784<br>55783<br>55784<br>55781<br>55778<br>55370<br>55371<br>55372<br>55373     | 75L<br>384<br>380<br>55L<br>i without<br>lock<br>-<br>-<br>-<br>54835 | 9<br>with<br>lock<br>55421<br>55422<br>55419<br>55420<br>55423<br>55418<br>55423<br>55418<br>55417<br>-<br>54847<br>55414<br>55415<br>55414<br>55415<br>55412<br>55413                   | 0L<br>without<br>lock<br>MANGANESI<br>-<br>-<br>-<br>-<br>54837<br>-<br>-<br>-<br>-<br>-<br>-<br>-<br>-<br>-<br>-<br>-<br>-<br>-<br>-<br>-<br>-<br>-<br>-<br>-                         | 9<br>with c<br>with<br>lock<br>GREY front<br>54823<br>54824<br>54821<br>54822<br>54825<br>54820<br>54829<br>54849<br>54849<br>54816<br>54816<br>54817<br>54814<br>54815                 | without<br>lock | VIGIPIRATE<br>without<br>lock<br>55587<br>55588<br>55585<br>55586<br>55589<br>55584<br>55583<br>-<br>55883<br>-<br>55883<br>55580<br>55581<br>55581<br>55578<br>55578<br>55579 | 90L         90L           VIGIPIRATE         with castors           with castors         without           54803         54804           54801         54802           54805         54800           54803         54804           54805         54800           54799         -           54853         54796           54796         54797           54795         54795 |
| CUBATRI<br>WASTE SORTING BIN WITH SACK HO<br>ON A SLIDING RAIL - 75L AND 90L<br>- Anti-UV powder coated steel<br>- Integrated sack holder on a sliding rail<br>- Push/pull opening system thanks to its mechanica<br>- 4 adjustable plastic feet for uneven floors<br>- Waste identification on the door<br>- "Vigipirate" version: 4 impact resistant, transpa<br>polycarbonate panels<br>- Version with "castors": 4 swivel castors<br>Ø50 mm: 2 with brake + 2 without brake<br>- "Confidential papers" version:<br>Locking system with flat key lock<br>Secured rectangular slot 230x15mm<br>with deflector<br>- Papier - Sky blue RAL 5015<br>- Plastique - Colza yellow RAL 1021<br>- Métal - Traffic red RAL 3020<br>- Autres déchets - Light grey RAL 9022<br>- Verre - Yellow green RAL 6018<br>- Gobelets - White RAL 9016<br>- Cartouches - Brown RAL 8001<br>- Papiers confidentiels - Sky blue RAL 5015<br>- Emballages - Colza yellow RAL 1021<br>- Papier - Sky blue RAL 5015<br>- Plastique - Colza yellow RAL 1021<br>- Papier - Sky blue RAL 5015<br>- Plastique - Colza yellow RAL 1021<br>- Papier - Sky blue RAL 5015<br>- Plastique - Colza yellow RAL 1021<br>- Papier - Sky blue RAL 5015<br>- Plastique - Colza yellow RAL 1021<br>- Papier - Sky blue RAL 5015<br>- Plastique - Colza yellow RAL 1021<br>- Papier - Sky blue RAL 5015<br>- Plastique - Colza yellow RAL 1021<br>- Papier - Sky blue RAL 5015<br>- Plastique - Colza yellow RAL 1021<br>- Métal - Traffic red RAL 3020<br>- Autres déchets - Light grey RAL 9022<br>- Verre - Yellow green RAL 6018                                                                      | OLDER<br>al latch***<br>arent<br>7<br>with<br>lock<br>55781<br>55782<br>55783<br>55784<br>55783<br>55784<br>55786<br>55783<br>55784<br>55786<br>55783<br>55784<br>55786<br>55783<br>55784<br>55786<br>55783<br>55778<br>55370<br>55371<br>55372<br>55373<br>55374                                | 75L<br>384<br>380<br>55L<br>i without<br>lock<br>-<br>-<br>-<br>54835 | 9<br>with<br>lock<br>55421<br>55422<br>55419<br>55420<br>55423<br>55418<br>55420<br>55423<br>55418<br>55417<br>-<br>54847<br>55414<br>55415<br>55415<br>55412<br>55413<br>55416          | 0L<br>without<br>lock<br>MANGANESI<br>-<br>-<br>-<br>-<br>54837<br>-<br>-<br>S4837<br>-<br>-                                                                                           | 9<br>with c<br>with<br>lock<br><b>GREY front</b><br>54823<br>54824<br>54821<br>54822<br>54825<br>54820<br>54829<br>54849<br><b>E front</b><br>54816<br>54817<br>54814<br>54815<br>54818 | without<br>lock | VIGIPIRATE<br>without<br>lock<br>55587<br>55588<br>55585<br>55586<br>55589<br>55584<br>55583<br>-<br>55883<br>-<br>55881<br>55581<br>55581<br>55578<br>55578<br>55579<br>55582 | You           90L           VIGIPIRATE           with castors           without           100k           54803           54804           54801           54802           54805           54800           54799           -           54853           54796           54797           54794           54798                                                                 |
| CUBATRI WASTE SORTING BIN WITH SACK HO ON A SLIDING RAIL - 75L AND 90L - Anti-UV powder coated steel - Integrated sack holder on a sliding rail - Push/pull opening system thanks to its mechanica - 4 adjustable plastic feet for uneven floors - Waste identification on the door - "Vigipirate" version: 4 impact resistant, transpa polycarbonate panels - Version with "castors": 4 swivel castors Ø50 mm: 2 with brake + 2 without brake - "Confidential papers" version: Locking system with flat key lock Secured rectangular slot 230x15mm with deflector  Papier - Sky blue RAL 5015 Plastique - Colza yellow RAL 1021 Métal - Traffic red RAL 3020 Autres déchets - Light grey RAL 9022 Verre - Yellow green RAL 6018 Gobelets - White RAL 9016 Cartouches - Brown RAL 8001 Papier - Sky blue RAL 5015 Emballages - Colza yellow RAL 1021 Papier - Sky blue RAL 5015 Plastique - Colza yellow RAL 1021 Papier - Sky blue RAL 5015 Plastique - Colza yellow RAL 1021 Verre - Yellow green RAL 6018 Gobelets - White RAL 9016 Verre - Yellow green RAL 6013 Verre - Sky blue RAL 5015 Plastique - Colza yellow RAL 1021 Verre - Yellow green RAL 6018 Gobelets - Uhite RAL 3020 Autres déchets - Light grey RAL 9022 Verre - Yellow green RAL 6018 | OLDER<br>al latch***<br>arent<br>7<br>with<br>lock<br>55781<br>55782<br>55783<br>55784<br>55786<br>55783<br>55784<br>55786<br>55783<br>55784<br>55786<br>55783<br>55784<br>55786<br>55783<br>55784<br>55786<br>55783<br>5577<br>-<br>54845<br>55370<br>55371<br>55372<br>55373<br>55374<br>55376 | 75L<br>760<br>760<br>760<br>760<br>760<br>760<br>760<br>760           | 9<br>with<br>lock<br>55421<br>55422<br>55419<br>55420<br>55423<br>55418<br>55420<br>55423<br>55418<br>55417<br>-<br>54847<br>55414<br>55415<br>55415<br>55412<br>55413<br>55416<br>55411 | 0L<br>without<br>lock<br>MANGANESI<br>-<br>-<br>-<br>-<br>-<br>-<br>-<br>-<br>-<br>-<br>-<br>-<br>-                                                                                    | 820<br>9<br>9<br>with<br>10<br>5<br>5<br>5<br>5<br>5<br>5<br>5<br>5<br>5<br>5<br>5<br>5<br>5                                                                                            | without<br>lock | VIGIPIRATE<br>without<br>lock<br>55587<br>55588<br>55585<br>55586<br>55589<br>55584<br>55583<br>-<br>55883<br>-<br>55881<br>55581<br>55578<br>55579<br>55582<br>55577          | You           90L           VIGIPIRATE           with castors           without           100k           54803           54804           54805           54805           54805           54800           54799           -           54853           54796           54795           54798           54793                                                                 |
| CUBATRI<br>WASTE SORTING BIN WITH SACK HO<br>ON A SLIDING RAIL - 75L AND 90L<br>- Anti-UV powder coated steel<br>- Integrated sack holder on a sliding rail<br>- Push/pull opening system thanks to its mechanica<br>- 4 adjustable plastic feet for uneven floors<br>- Waste identification on the door<br>- "Vigipirate" version: 4 impact resistant, transpa<br>polycarbonate panels<br>- Version with "castors": 4 swivel castors<br>Ø50 mm: 2 with brake + 2 without brake<br>- "Confidential papers" version:<br>Locking system with flat key lock<br>Secured rectangular slot 230x15mm<br>with deflector<br>- Papier - Sky blue RAL 5015<br>- Plastique - Colza yellow RAL 1021<br>- Métal - Traffic red RAL 3020<br>- Autres déchets - Light grey RAL 9022<br>- Verre - Yellow green RAL 6018<br>- Gobelets - White RAL 9016<br>- Cartouches - Brown RAL 8001<br>- Papiers confidentiels - Sky blue RAL 5015<br>- Emballages - Colza yellow RAL 1021<br>- Papier - Sky blue RAL 5015<br>- Plastique - Colza yellow RAL 1021<br>- Papier - Sky blue RAL 5015<br>- Plastique - Colza yellow RAL 1021<br>- Papier - Sky blue RAL 5015<br>- Plastique - Colza yellow RAL 1021<br>- Papier - Sky blue RAL 5015<br>- Plastique - Colza yellow RAL 1021<br>- Papier - Sky blue RAL 5015<br>- Plastique - Colza yellow RAL 1021<br>- Papier - Sky blue RAL 5015<br>- Plastique - Colza yellow RAL 1021<br>- Papier - Sky blue RAL 5015<br>- Plastique - Colza yellow RAL 1021<br>- Métal - Traffic red RAL 3020<br>- Autres déchets - Light grey RAL 9022<br>- Verre - Yellow green RAL 6018                                                                      | OLDER<br>al latch***<br>arent<br>7<br>with<br>lock<br>55781<br>55782<br>55783<br>55784<br>55783<br>55784<br>55786<br>55783<br>55784<br>55786<br>55783<br>55784<br>55786<br>55783<br>55784<br>55786<br>55783<br>55778<br>55370<br>55371<br>55372<br>55373<br>55374                                | 75L<br>384<br>380<br>55L<br>i without<br>lock<br>-<br>-<br>-<br>54835 | 9<br>with<br>lock<br>55421<br>55422<br>55419<br>55420<br>55423<br>55418<br>55420<br>55423<br>55418<br>55417<br>-<br>54847<br>55414<br>55415<br>55415<br>55412<br>55413<br>55416          | 0L<br>without<br>lock<br>MANGANESI<br>-<br>-<br>-<br>-<br>54837<br>-<br>-<br>-<br>54837<br>-<br>-<br>-<br>-<br>-<br>-<br>-<br>-<br>-<br>-<br>-<br>-<br>-<br>-<br>-<br>-<br>-<br>-<br>- | 9<br>with c<br>with<br>lock<br><b>GREY front</b><br>54823<br>54824<br>54821<br>54822<br>54825<br>54820<br>54829<br>54849<br><b>E front</b><br>54816<br>54817<br>54814<br>54815<br>54818 | without<br>lock | VIGIPIRATE<br>without<br>lock<br>55587<br>55588<br>55585<br>55586<br>55589<br>55584<br>55583<br>-<br>55883<br>-<br>55881<br>55581<br>55581<br>55578<br>55578<br>55579<br>55582 | Year           90L           VIGIPIRATE           with castors           without           100k           54803           54804           54801           54802           54803           54805           54800           54799           -           54853           54796           54794           54795           54798                                                |