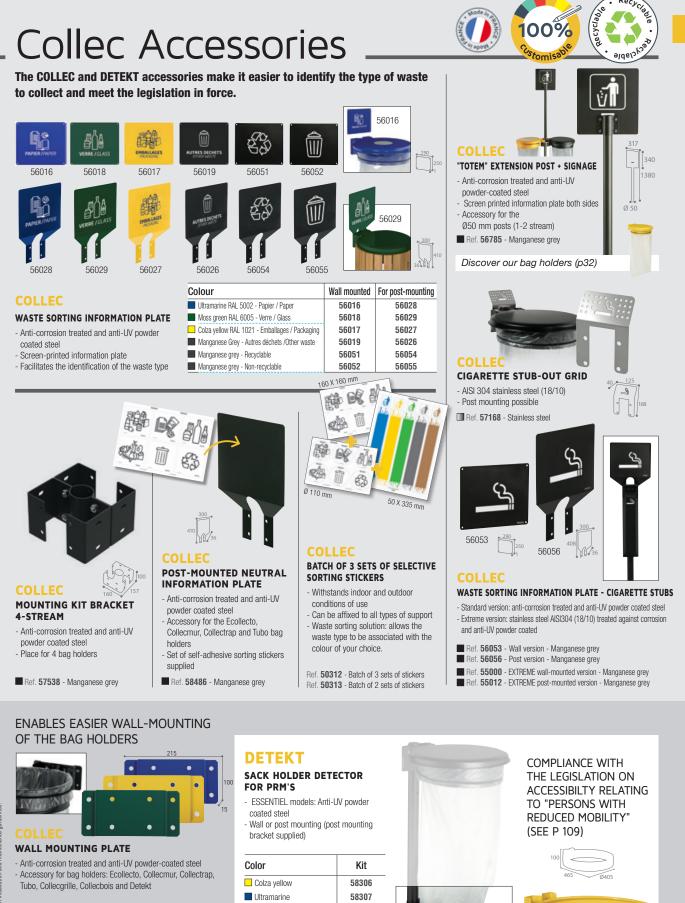

# <image>

# Waste sorting

# Cubatri . Recycologie

10

Discover our Installation Service (p2)

IDEAL FOR SINGLE OR MODULAR USE

DISCOV<mark>ER O</mark>UR CUBA DESKTOP BINS (p71)

## SELECTING THE BEST OPTIONS WHEN CHOOSING THE CUBATRI MODULAR BIN

Facades with or without windows With or without castors

4 RA

| Waste sortin                                                                                                                                                                                                                                                                                                                                                                                                                                                                                                                                                                                                                                                                                                                                                                                                                                                                                                                                                                                                                                                                                                                                                                                                                                                                                                                                                                                                                                                                                                                                                                                                                                                      |                                                                                                                                                                                                                                                                                                  |                                                                       | - 901                                                                                                                                                                                    | -<br>er on                                                                                                                                                                             | a slid                                                                                                                                                                                  | ino ra          |                                                                                                                                                                                |                                                                                                                                                                                                                                                                                                                                                                            |
|-------------------------------------------------------------------------------------------------------------------------------------------------------------------------------------------------------------------------------------------------------------------------------------------------------------------------------------------------------------------------------------------------------------------------------------------------------------------------------------------------------------------------------------------------------------------------------------------------------------------------------------------------------------------------------------------------------------------------------------------------------------------------------------------------------------------------------------------------------------------------------------------------------------------------------------------------------------------------------------------------------------------------------------------------------------------------------------------------------------------------------------------------------------------------------------------------------------------------------------------------------------------------------------------------------------------------------------------------------------------------------------------------------------------------------------------------------------------------------------------------------------------------------------------------------------------------------------------------------------------------------------------------------------------|--------------------------------------------------------------------------------------------------------------------------------------------------------------------------------------------------------------------------------------------------------------------------------------------------|-----------------------------------------------------------------------|------------------------------------------------------------------------------------------------------------------------------------------------------------------------------------------|----------------------------------------------------------------------------------------------------------------------------------------------------------------------------------------|-----------------------------------------------------------------------------------------------------------------------------------------------------------------------------------------|-----------------|--------------------------------------------------------------------------------------------------------------------------------------------------------------------------------|----------------------------------------------------------------------------------------------------------------------------------------------------------------------------------------------------------------------------------------------------------------------------------------------------------------------------------------------------------------------------|
|                                                                                                                                                                                                                                                                                                                                                                                                                                                                                                                                                                                                                                                                                                                                                                                                                                                                                                                                                                                                                                                                                                                                                                                                                                                                                                                                                                                                                                                                                                                                                                                                                                                                   |                                                                                                                                                                                                                                                                                                  |                                                                       |                                                                                                                                                                                          | vithout wi                                                                                                                                                                             |                                                                                                                                                                                         |                 |                                                                                                                                                                                | castors                                                                                                                                                                                                                                                                                                                                                                    |
|                                                                                                                                                                                                                                                                                                                                                                                                                                                                                                                                                                                                                                                                                                                                                                                                                                                                                                                                                                                                                                                                                                                                                                                                                                                                                                                                                                                                                                                                                                                                                                                                                                                                   | )n of<br>Tional,                                                                                                                                                                                                                                                                                 | vrism                                                                 |                                                                                                                                                                                          | MEIAL                                                                                                                                                                                  |                                                                                                                                                                                         | EMBALLAGES      |                                                                                                                                                                                | ERIB 130021                                                                                                                                                                                                                                                                                                                                                                |
| CUBATRI<br>WASTE SORTING BIN WITH SACK HO<br>ON A SLIDING RAIL - 75L AND 90L<br>- Anti-UV powder coated steel<br>- Integrated sack holder on a sliding rail<br>- Push/pull opening system thanks to its mechanica<br>- 4 adjustable plastic feet for uneven floors<br>- Waste identification on the door<br>- "Vigipirate" version: 4 impact resistant, transpar<br>polycarbonate panels<br>- Version with "castors": 4 swivel castors<br>Ø50 mm: 2 with brake + 2 without brake                                                                                                                                                                                                                                                                                                                                                                                                                                                                                                                                                                                                                                                                                                                                                                                                                                                                                                                                                                                                                                                                                                                                                                                  | al latch***                                                                                                                                                                                                                                                                                      | <b>75L</b><br>384<br>380                                              | 90L                                                                                                                                                                                      | 760                                                                                                                                                                                    | 820                                                                                                                                                                                     |                 |                                                                                                                                                                                | 75L<br>Manganese<br>grey front                                                                                                                                                                                                                                                                                                                                             |
| CUBATRI<br>WASTE SORTING BIN WITH SACK HO<br>ON A SLIDING RAIL - 75L AND 90L<br>- Anti-UV powder coated steel<br>- Integrated sack holder on a sliding rail<br>- Push/pull opening system thanks to its mechanica<br>- 4 adjustable plastic feet for uneven floors<br>- Vaste identification on the door<br>- "Vigipirate" version: 4 impact resistant, transpa<br>polycarbonate panels<br>- Version with "castors": 4 swivel castors<br>Ø50 mm: 2 with brake + 2 without brake<br>- "Confidential papers" version:<br>Locking system with flat key lock<br>Secured rectangular slot 230x15mm                                                                                                                                                                                                                                                                                                                                                                                                                                                                                                                                                                                                                                                                                                                                                                                                                                                                                                                                                                                                                                                                     | OLDER<br>al latch***<br>arent                                                                                                                                                                                                                                                                    | 75L                                                                   | 624 <u>380</u>                                                                                                                                                                           | 760                                                                                                                                                                                    | 820<br>01<br>380<br>9                                                                                                                                                                   | OL<br>castors   | 90L<br>VIGIPIRATE                                                                                                                                                              | Manganese                                                                                                                                                                                                                                                                                                                                                                  |
| CUBATRI<br>WASTE SORTING BIN WITH SACK HO<br>ON A SLIDING RAIL - 75L AND 90L<br>- Anti-UV powder coated steel<br>- Integrated sack holder on a sliding rail<br>- Push/pull opening system thanks to its mechanica<br>- 4 adjustable plastic feet for uneven floors<br>- Vaste identification on the door<br>- "Vigipirate" version: 4 impact resistant, transpa<br>polycarbonate panels<br>- Version with "castors": 4 swivel castors<br>Ø50 mm: 2 with brake + 2 without brake<br>- "Confidential papers" version:<br>Locking system with flat key lock                                                                                                                                                                                                                                                                                                                                                                                                                                                                                                                                                                                                                                                                                                                                                                                                                                                                                                                                                                                                                                                                                                          | OLDER<br>al latch***<br>arent                                                                                                                                                                                                                                                                    | 75L<br>384 380                                                        | 624 <u>380</u>                                                                                                                                                                           | 0L<br>without<br>lock                                                                                                                                                                  | 9<br>with c                                                                                                                                                                             | without<br>lock | 90L<br>VIGIPIRATE<br>without<br>lock                                                                                                                                           | Manganese<br>grey front                                                                                                                                                                                                                                                                                                                                                    |
| CUBATRI<br>WASTE SORTING BIN WITH SACK HO<br>ON A SLIDING RAIL - 75L AND 90L<br>- Anti-UV powder coated steel<br>- Integrated sack holder on a sliding rail<br>- Push/pull opening system thanks to its mechanica<br>- 4 adjustable plastic feet for uneven floors<br>- Vaste identification on the door<br>- "Vigipirate" version: 4 impact resistant, transpa<br>polycarbonate panels<br>- Version with "castors": 4 swivel castors<br>Ø50 mm: 2 with brake + 2 without brake<br>- "Confidential papers" version:<br>Locking system with flat key lock<br>Secured rectangular slot 230x15mm<br>with deflector                                                                                                                                                                                                                                                                                                                                                                                                                                                                                                                                                                                                                                                                                                                                                                                                                                                                                                                                                                                                                                                   | OLDER<br>al latch***<br>arent<br>7<br>with<br>lock                                                                                                                                                                                                                                               | 75L<br>384<br>380<br>760<br>760<br>760                                | 9<br>with<br>lock                                                                                                                                                                        | 760<br>624<br>OL<br>without                                                                                                                                                            | 9<br>with c<br>with<br>lock                                                                                                                                                             | without<br>lock | VIGIPIRATE<br>without<br>lock                                                                                                                                                  | 90L<br>VIGIPIRATE<br>with castors<br>without<br>lock                                                                                                                                                                                                                                                                                                                       |
| CUBATRI<br>WASTE SORTING BIN WITH SACK HO<br>ON A SLIDING RAIL - 75L AND 90L<br>- Anti-UV powder coated steel<br>- Integrated sack holder on a sliding rail<br>- Push/pull opening system thanks to its mechanica<br>- 4 adjustable plastic feet for uneven floors<br>- Vaste identification on the door<br>- "Vigipirate" version: 4 impact resistant, transpa<br>polycarbonate panels<br>- Version with "castors": 4 swivel castors<br>Ø50 mm: 2 with brake + 2 without brake<br>- "Confidential papers" version:<br>Locking system with flat key lock<br>Secured rectangular slot 230x15mm                                                                                                                                                                                                                                                                                                                                                                                                                                                                                                                                                                                                                                                                                                                                                                                                                                                                                                                                                                                                                                                                     | OLDER<br>al latch***<br>arent<br>7<br>with                                                                                                                                                                                                                                                       | 75L<br>384<br>380<br>760<br>760                                       | 624 3380<br>9<br>with                                                                                                                                                                    | 0L<br>without<br>lock                                                                                                                                                                  | 9<br>with c                                                                                                                                                                             | without<br>lock | VIGIPIRATE                                                                                                                                                                     | 90L<br>VIGIPIRATE<br>with castors<br>without                                                                                                                                                                                                                                                                                                                               |
| CUBATRI<br>WASTE SORTING BIN WITH SACK HO<br>ON A SLIDING RAIL - 75L AND 90L<br>- Anti-UV powder coated steel<br>- Integrated sack holder on a sliding rail<br>- Push/pull opening system thanks to its mechanica<br>- 4 adjustable plastic feet for uneven floors<br>- Waste identification on the door<br>- "Vigipirate" version: 4 impact resistant, transpa<br>polycarbonate panels<br>- Version with "castors": 4 swivel castors<br>Ø50 mm: 2 with brake + 2 without brake<br>- "Confidential papers" version:<br>Locking system with flat key lock<br>Secured rectangular slot 230x15mm<br>with deflector<br>Papier - Sky blue RAL 5015<br>- Plastique - Cotza yellow RAL 1021<br>- Métal - Traffic red RAL 3020                                                                                                                                                                                                                                                                                                                                                                                                                                                                                                                                                                                                                                                                                                                                                                                                                                                                                                                                            | OLDER<br>al latch***<br>arent<br>7<br>with<br>lock<br>55781<br>55782<br>55783                                                                                                                                                                                                                    | 75L<br>384<br>380<br>5L                                               | 9<br>with<br>lock<br>55421<br>55422<br>55419                                                                                                                                             | 0L<br>without<br>lock<br>MANGANESI                                                                                                                                                     | 9<br>with c<br>with<br>lock<br>= GREY front<br>54823<br>54824<br>54821                                                                                                                  | without<br>lock | VIGIPIRATE<br>without<br>lock<br>55587<br>55588<br>55588                                                                                                                       | 90L<br>VIGIPIRATE<br>with castors<br>Without<br>lock<br>54803<br>54804<br>54801                                                                                                                                                                                                                                                                                            |
| CUBATRI<br>WASTE SORTING BIN WITH SACK HO<br>ON A SLIDING RAIL - 75L AND 90L<br>- Anti-UV powder coated steel<br>- Integrated sack holder on a sliding rail<br>- Push/pull opening system thanks to its mechanica<br>- 4 adjustable plastic feet for uneven floors<br>- Waste identification on the door<br>- "Vigipirate" version: 4 impact resistant, transpa<br>polycarbonate panels<br>- Version with "castors": 4 swivel castors<br>Ø50 mm: 2 with brake + 2 without brake<br>- "Confidential papers" version:<br>Locking system with flat key lock<br>Secured rectangular slot 230x15mm<br>with deflector<br>Papier - Sky blue RAL 5015<br>- Plastique - Colza yellow RAL 1021<br>- Métal - Traffic red RAL 3020<br>- Autres déchets - Light grey RAL 9022                                                                                                                                                                                                                                                                                                                                                                                                                                                                                                                                                                                                                                                                                                                                                                                                                                                                                                  | OLDER<br>al latch***<br>arent<br>7<br>with<br>lock<br>55781<br>55782<br>55783<br>55784                                                                                                                                                                                                           | 75L<br>384<br>380<br>5L                                               | 9<br>with<br>lock<br>55421<br>55422<br>55419<br>55420                                                                                                                                    | 0L<br>without<br>lock<br>MANGANESI<br>-<br>-<br>-<br>-                                                                                                                                 | 9<br>with c<br>with<br>lock<br>= GREY front<br>54823<br>54824<br>54821<br>54822                                                                                                         | without<br>lock | VIGIPIRATE<br>without<br>lock<br>55587<br>55588<br>55588<br>55585<br>55586                                                                                                     | 90L<br>VIGIPIRATE<br>with castors<br>Without<br>lock<br>54803<br>54804<br>54801<br>54801<br>54802                                                                                                                                                                                                                                                                          |
| CUBATRI<br>WASTE SORTING BIN WITH SACK HO<br>ON A SLIDING RAIL - 75L AND 90L<br>- Anti-UV powder coated steel<br>- Integrated sack holder on a sliding rail<br>- Push/pull opening system thanks to its mechanica<br>- 4 adjustable plastic feet for uneven floors<br>- Waste identification on the door<br>- "Vigipirate" version: 4 impact resistant, transpa<br>polycarbonate panels<br>- Version with "castors": 4 swivel castors<br>Ø50 mm: 2 with brake + 2 without brake<br>- "Confidential papers" version:<br>Locking system with flat key lock<br>Secured rectangular slot 230x15mm<br>with deflector<br>Papier - Sky blue RAL 5015<br>- Plastique - Colza yellow RAL 1021<br>- Métal - Traffic red RAL 3020<br>- Autres déchets - Light grey RAL 9022<br>- Verre - Yellow green RAL 6018                                                                                                                                                                                                                                                                                                                                                                                                                                                                                                                                                                                                                                                                                                                                                                                                                                                               | OLDER<br>al latch***<br>arent<br>7<br>with<br>lock<br>55781<br>55782<br>55783<br>55783<br>55784<br>55786                                                                                                                                                                                         | 75L<br>384<br>380<br>5L                                               | 9<br>with<br>lock<br>55421<br>55422<br>55419<br>55420<br>55423                                                                                                                           | 0L<br>without<br>lock<br>MANGANESI                                                                                                                                                     | 9<br>with c<br>with<br>lock<br><b>GREY front</b><br>54823<br>54824<br>54821<br>54822<br>54825                                                                                           | without<br>lock | VIGIPIRATE<br>without<br>lock<br>55587<br>55588<br>55588<br>55585<br>55586<br>55586<br>55589                                                                                   | 90L<br>VIGIPIRATE<br>with castors<br>Without<br>lock<br>54803<br>54804<br>54801<br>54801<br>54802<br>54805                                                                                                                                                                                                                                                                 |
| CUBATRI<br>WASTE SORTING BIN WITH SACK HO<br>ON A SLIDING RAIL - 75L AND 90L<br>- Anti-UV powder coated steel<br>- Integrated sack holder on a sliding rail<br>- Push/pull opening system thanks to its mechanica<br>- 4 adjustable plastic feet for uneven floors<br>- Waste identification on the door<br>- "Vigipirate" version: 4 impact resistant, transpa<br>polycarbonate panels<br>- Version with "castors": 4 swivel castors<br>Ø50 mm: 2 with brake + 2 without brake<br>- "Confidential papers" version:<br>Locking system with flat key lock<br>Secured rectangular slot 230x15mm<br>with deflector<br>Papier - Sky blue RAL 5015<br>- Plastique - Colza yellow RAL 1021<br>- Métal - Traffic red RAL 3020<br>- Autres déchets - Light grey RAL 9022<br>- Verre - Yellow green RAL 6018<br>- Gobelets - White RAL 9016                                                                                                                                                                                                                                                                                                                                                                                                                                                                                                                                                                                                                                                                                                                                                                                                                                | OLDER<br>al latch***<br>arent<br>7<br>with<br>lock<br>55781<br>55782<br>55783<br>55783<br>55784<br>55786<br>55788                                                                                                                                                                                | 75L<br>384<br>380<br>5L                                               | 9<br>with<br>lock<br>55421<br>55422<br>55419<br>55420<br>55423<br>55423<br>55418                                                                                                         | 0L<br>without<br>lock<br>MANGANESI<br>-<br>-<br>-<br>-<br>-<br>-                                                                                                                       | 9<br>with c<br>with<br>lock<br>GREY front<br>54823<br>54824<br>54821<br>54822<br>54825<br>54820                                                                                         | without<br>lock | VIGIPIRATE<br>without<br>lock<br>55587<br>55588<br>55588<br>55586<br>55586<br>55589<br>55584                                                                                   | 90L<br>VIGIPIRATE<br>with castors<br>Without<br>lock<br>54803<br>54804<br>54801<br>54801<br>54802<br>54805<br>54805                                                                                                                                                                                                                                                        |
| CUBATRI<br>WASTE SORTING BIN WITH SACK HO<br>ON A SLIDING RAIL - 75L AND 90L<br>- Anti-UV powder coated steel<br>- Integrated sack holder on a sliding rail<br>- Push/pull opening system thanks to its mechanica<br>- 4 adjustable plastic feet for uneven floors<br>- Waste identification on the door<br>- "Vigipirate" version: 4 impact resistant, transpa<br>polycarbonate panels<br>- Version with "castors": 4 swivel castors<br>Ø50 mm: 2 with brake + 2 without brake<br>- "Confidential papers" version:<br>Locking system with flat key lock<br>Secured rectangular slot 230x15mm<br>with deflector<br>Papier - Sky blue RAL 5015<br>- Plastique - Colza yellow RAL 1021<br>- Métal - Traffic red RAL 3020<br>- Autres déchets - Light grey RAL 9022<br>- Verre - Yellow green RAL 6018<br>- Gobelets - White RAL 9016<br>- Cartouches - Brown RAL 8001                                                                                                                                                                                                                                                                                                                                                                                                                                                                                                                                                                                                                                                                                                                                                                                               | OLDER<br>al latch***<br>arent<br>7<br>with<br>lock<br>55781<br>55782<br>55783<br>55783<br>55784<br>55786                                                                                                                                                                                         | 75L<br>384<br>380<br>55L                                              | 9<br>with<br>lock<br>55421<br>55422<br>55419<br>55420<br>55423                                                                                                                           | OL<br>without<br>lock<br>MANGANESI<br>-<br>-<br>-<br>-<br>-<br>-<br>-<br>-<br>-<br>-<br>-<br>-<br>-<br>-<br>-<br>-<br>-<br>-<br>-                                                      | 9<br>with c<br>with<br>lock<br><b>GREY front</b><br>54823<br>54824<br>54821<br>54822<br>54825                                                                                           | without<br>lock | VIGIPIRATE<br>without<br>lock<br>55587<br>55588<br>55588<br>55585<br>55586<br>55586<br>55589                                                                                   | 90L<br>VIGIPIRATE<br>with castors<br>Without<br>lock<br>54803<br>54804<br>54801<br>54801<br>54802<br>54805                                                                                                                                                                                                                                                                 |
| CUBATRI<br>WASTE SORTING BIN WITH SACK HO<br>ON A SLIDING RAIL - 75L AND 90L<br>- Anti-UV powder coated steel<br>- Integrated sack holder on a sliding rail<br>- Push/pull opening system thanks to its mechanica<br>- 4 adjustable plastic feet for uneven floors<br>- Waste identification on the door<br>- "Vigipirate" version: 4 impact resistant, transpa<br>polycarbonate panels<br>- Version with "castors": 4 swivel castors<br>Ø50 mm: 2 with brake + 2 without brake<br>- "Confidential papers" version:<br>Locking system with flat key lock<br>Secured rectangular slot 230x15mm<br>with deflector<br>Papier - Sky blue RAL 5015<br>- Plastique - Colza yellow RAL 1021<br>- Métal - Traffic red RAL 3020<br>- Autres déchets - Light grey RAL 9022<br>- Verre - Yellow green RAL 6018<br>- Gobelets - White RAL 9016                                                                                                                                                                                                                                                                                                                                                                                                                                                                                                                                                                                                                                                                                                                                                                                                                                | OLDER<br>al latch***<br>arent<br>7<br>with<br>lock<br>55781<br>55782<br>55783<br>55784<br>55786<br>55788<br>55788<br>55788<br>55788                                                                                                                                                              | 75L<br>384<br>380<br>5L                                               | 9<br>with<br>lock<br>55421<br>55422<br>55419<br>55420<br>55423<br>55423<br>55418<br>55417                                                                                                | 0L<br>without<br>lock<br>MANGANESI<br>-<br>-<br>-<br>-<br>-<br>-                                                                                                                       | 9<br>with c<br>with<br>lock<br>GREY front<br>54823<br>54824<br>54821<br>54822<br>54822<br>54825<br>54820<br>54819                                                                       | without<br>lock | VIGIPIRATE<br>without<br>lock<br>55587<br>55588<br>55588<br>55586<br>55586<br>55589<br>55584                                                                                   | 90L         90L         VIGIPIRATE         with castors         without         10ck         54803         54804         54801         54802         54805         54800                                                                                                                                                                                                   |
| CUBATRI<br>WASTE SORTING BIN WITH SACK HO<br>ON A SLIDING RAIL - 75L AND 90L<br>- Anti-UV powder coated steel<br>- Integrated sack holder on a sliding rail<br>- Push/pull opening system thanks to its mechanica<br>- 4 adjustable plastic feet for uneven floors<br>- Waste identification on the door<br>- "Vigipirate" version: 4 impact resistant, transpa<br>polycarbonate panels<br>- Version with "castors": 4 swivel castors<br>Ø50 mm: 2 with brake + 2 without brake<br>- "Confidential papers" version:<br>Locking system with flat key lock<br>Secured rectangular slot 230x15mm<br>with deflector<br>Papier - Sky blue RAL 5015<br>- Plastique - Colza yellow RAL 1021<br>- Métal - Traffic red RAL 3020<br>- Autres déchets - Light grey RAL 9022<br>- Verre - Yellow green RAL 6018<br>- Gobelets - White RAL 9016<br>- Cartouches - Brown RAL 8001<br>- Papiers confidentiels - Sky blue RAL 5015                                                                                                                                                                                                                                                                                                                                                                                                                                                                                                                                                                                                                                                                                                                                                | OLDER<br>al latch***<br>arent<br>7<br>with<br>lock<br>55781<br>55782<br>55783<br>55783<br>55784<br>55786<br>55788<br>55788<br>55787<br>-                                                                                                                                                         | 75L<br>384<br>380<br>55L<br>i without<br>lock<br>-<br>-<br>-<br>54835 | 9<br>with<br>lock<br>55421<br>55422<br>55419<br>55420<br>55423<br>55418<br>55417<br>-                                                                                                    | 0L<br>without<br>lock<br>MANGANESI<br>-<br>-<br>-<br>-<br>54837<br>-                                                                                                                   | 9<br>with c<br>with<br>lock<br>GREY front<br>54823<br>54824<br>54821<br>54822<br>54825<br>54820<br>54819<br>-                                                                           | without<br>lock | VIGIPIRATE<br>without<br>lock<br>55587<br>55588<br>55588<br>55585<br>55586<br>55589<br>55584<br>55583<br>-                                                                     | 90L         90L         VIGIPIRATE         with castors         without         54803         54804         54801         54802         54805         54800         54800         54799                                                                                                                                                                                    |
| CUBATRI<br>WASTE SORTING BIN WITH SACK HO<br>ON A SLIDING RAIL - 75L AND 90L<br>- Anti-UV powder coated steel<br>- Integrated sack holder on a sliding rail<br>- Push/pull opening system thanks to its mechanica<br>- 4 adjustable plastic feet for uneven floors<br>- Waste identification on the door<br>- "Vigipirate" version: 4 impact resistant, transpa<br>polycarbonate panels<br>- Version with "castors": 4 swivel castors<br>Ø50 mm: 2 with brake + 2 without brake<br>- "Confidential papers" version:<br>Locking system with flat key lock<br>Secured rectangular slot 230x15mm<br>with deflector<br>Papier - Sky blue RAL 5015<br>- Plastique - Colza yellow RAL 1021<br>- Métal - Traffic red RAL 3020<br>- Autres déchets - Light grey RAL 9022<br>- Verre - Yellow green RAL 6018<br>- Gobelets - White RAL 9016<br>- Cartouches - Brown RAL 8001<br>- Papiers confidentiels - Sky blue RAL 5015                                                                                                                                                                                                                                                                                                                                                                                                                                                                                                                                                                                                                                                                                                                                                | OLDER<br>al latch***<br>arent<br>7<br>with<br>lock<br>55781<br>55782<br>55783<br>55783<br>55784<br>55786<br>55788<br>55788<br>55787<br>-                                                                                                                                                         | 75L<br>384<br>380<br>55L<br>i without<br>lock<br>-<br>-<br>-<br>54835 | 9<br>with<br>lock<br>55421<br>55422<br>55419<br>55420<br>55423<br>55418<br>55417<br>-                                                                                                    | 0L<br>without<br>lock<br>MANGANESI<br>-<br>-<br>-<br>-<br>54837<br>-                                                                                                                   | 9<br>with c<br>with<br>lock<br>GREY front<br>54823<br>54824<br>54821<br>54822<br>54825<br>54820<br>54819<br>-<br>54849                                                                  | without<br>lock | VIGIPIRATE<br>without<br>lock<br>55587<br>55588<br>55588<br>55585<br>55586<br>55589<br>55584<br>55583<br>-                                                                     | 90L<br>VIGIPIRATE<br>with castors<br>Without<br>lock<br>54803<br>54804<br>54804<br>54801<br>54802<br>54805<br>54805<br>54800<br>54799                                                                                                                                                                                                                                      |
| CUBATRI WASTE SORTING BIN WITH SACK HO ON A SLIDING RAIL - 75L AND 90L - Anti-UV powder coated steel - Integrated sack holder on a sliding rail - Push/pull opening system thanks to its mechanica - 4 adjustable plastic feet for uneven floors - Waste identification on the door - "Vigipirate" version: 4 impact resistant, transpa polycarbonate panels - Version with "castors": 4 swivel castors Ø50 mm: 2 with brake + 2 without brake - "Confidential papers" version: Locking system with flat key lock Secured rectangular slot 230x15mm with deflector Papier - Sky blue RAL 5015 Plastique - Colza yellow RAL 1021 Métal - Traffic red RAL 3020 Autres déchets - Light grey RAL 9022 Verre - Yellow green RAL 6018 Gobelets - White RAL 9016 Cartouches - Brown RAL 8001 Papiers confidentiels - Sky blue RAL 5015 Emballages - Colza yellow RAL 1021                                                                                                                                                                                                                                                                                                                                                                                                                                                                                                                                                                                                                                                                                                                                                                                                | OLDER<br>al latch***<br>arent<br>7<br>with<br>lock<br>55781<br>55782<br>55783<br>55784<br>55783<br>55784<br>55786<br>55788<br>55788<br>55787<br>-<br>54845                                                                                                                                       | 75L<br>384<br>380<br>55L<br>i without<br>lock<br>-<br>-<br>-<br>54835 | 9<br>with<br>lock<br>55421<br>55422<br>55419<br>55420<br>55420<br>55423<br>55418<br>55417<br>-<br>54847                                                                                  | 0L<br>without<br>lock<br>MANGANESI<br>-<br>-<br>-<br>-<br>54837<br>-<br>-<br>-<br>-<br>-<br>-<br>-<br>-<br>-<br>-<br>-<br>-<br>-<br>-<br>-<br>-<br>-<br>-<br>-                         | 9<br>with c<br>with<br>lock<br>GREY front<br>54823<br>54824<br>54821<br>54822<br>54825<br>54820<br>54819<br>-<br>54849<br>E front                                                       | without<br>lock | VIGIPIRATE<br>without<br>lock<br>55587<br>55588<br>55585<br>55586<br>55586<br>55589<br>55584<br>55583<br>-<br>55583<br>-<br>55883                                              | 90L<br>VIGIPIRATE<br>with castors<br>without<br>lock<br>54803<br>54804<br>54801<br>54802<br>54805<br>54805<br>54800<br>54799<br>-<br>54853                                                                                                                                                                                                                                 |
| CUBATRI WASTE SORTING BIN WITH SACK HO ON A SLIDING RAIL - 75L AND 90L - Anti-UV powder coated steel - Integrated sack holder on a sliding rail - Push/pull opening system thanks to its mechanica - 4 adjustable plastic feet for uneven floors - Waste identification on the door - "Vigipirate" version: 4 impact resistant, transpa polycarbonate panels - Version with "castors": 4 swivel castors Ø50 mm: 2 with brake + 2 without brake - "Confidential papers" version: Locking system with flat key lock Secured rectangular slot 230x15mm with deflector Papier - Sky blue RAL 5015 Plastique - Colza yellow RAL 1021 Métal - Traffic red RAL 3020 Autres déchets - Light grey RAL 9022 Verre - Yellow green RAL 6018 Gobelets - White RAL 9016 Cartouches - Brown RAL 8001 Papiers confidentiels - Sky blue RAL 5015 Emballages - Colza yellow RAL 1021 Papier - Sky blue RAL 5015                                                                                                                                                                                                                                                                                                                                                                                                                                                                                                                                                                                                                                                                                                                                                                     | OLDER<br>al latch***<br>arent<br>7<br>with<br>lock<br>55781<br>55782<br>55783<br>55784<br>55783<br>55784<br>55786<br>55788<br>55786<br>55788<br>55786<br>55788<br>55787<br>-<br>54845                                                                                                            | 75L<br>384<br>380<br>55L<br>i without<br>lock<br>-<br>-<br>-<br>54835 | 9<br>with<br>lock<br>55421<br>55422<br>55419<br>55420<br>55423<br>55418<br>55417<br>-<br>54847<br>55414                                                                                  | 0L<br>without<br>lock<br>MANGANESI<br>-<br>-<br>-<br>-<br>54837<br>-<br>-<br>-<br>-<br>-<br>-<br>-<br>-<br>-<br>-<br>-<br>-<br>-<br>-<br>-<br>-<br>-<br>-<br>-                         | 9<br>with c<br>with<br>lock<br>GREY front<br>54823<br>54824<br>54821<br>54822<br>54825<br>54820<br>54819<br>-<br>54849<br>E front<br>54816                                              | without<br>lock | VIGIPIRATE<br>without<br>lock<br>55587<br>55588<br>55585<br>55586<br>55589<br>55584<br>55583<br>-<br>54851<br>55580                                                            | Year90LYIGIPIRATEWithoutlock54803548045480154805548055480054799-548535479654794                                                                                                                                                                                                                                                                                            |
| CUBATRI<br>WASTE SORTING BIN WITH SACK HO<br>ON A SLIDING RAIL - 75L AND 90L<br>- Anti-UV powder coated steel<br>- Integrated sack holder on a sliding rail<br>- Push/pull opening system thanks to its mechanica<br>- 4 adjustable plastic feet for uneven floors<br>- Waste identification on the door<br>- "Vigipirate" version: 4 impact resistant, transpa<br>polycarbonate panels<br>- Version with "castors": 4 swivel castors<br>Ø50 mm: 2 with brake + 2 without brake<br>- "Confidential papers" version:<br>Locking system with flat key lock<br>Secured rectangular slot 230x15mm<br>with deflector<br>- Papier - Sky blue RAL 5015<br>- Plastique - Colza yellow RAL 1021<br>- Métal - Traffic red RAL 3020<br>- Autres déchets - Light grey RAL 9022<br>- Verre - Yellow green RAL 6018<br>- Gobelets - White RAL 9016<br>- Cartouches - Brown RAL 8001<br>- Papiers confidentiels - Sky blue RAL 5015<br>- Emballages - Colza yellow RAL 1021<br>- Papier - Sky blue RAL 5015<br>- Plastique - Colza yellow RAL 1021<br>- Papier - Sky blue RAL 5015<br>- Plastique - Colza yellow RAL 1021<br>- Papier - Sky blue RAL 5015<br>- Plastique - Colza yellow RAL 1021<br>- Papier - Sky blue RAL 5015<br>- Plastique - Colza yellow RAL 1021<br>- Papier - Sky blue RAL 5015<br>- Plastique - Colza yellow RAL 1021<br>- Papier - Sky blue RAL 5015<br>- Plastique - Colza yellow RAL 1021<br>- Métal - Traffic red RAL 3020<br>- Autres déchets - Light grey RAL 9022                                                                                                                                                                                | OLDER<br>al latch***<br>arent<br>7<br>with<br>lock<br>55781<br>55782<br>55783<br>55784<br>55783<br>55784<br>55786<br>55783<br>55784<br>55786<br>55783<br>55784<br>55786<br>55783<br>55784<br>55786<br>55783<br>55784<br>55783<br>55784<br>55781<br>55778<br>55370<br>55371<br>55372<br>55373     | 75L<br>384<br>380<br>55L<br>i without<br>lock<br>-<br>-<br>-<br>54835 | 9<br>with<br>lock<br>55421<br>55422<br>55419<br>55420<br>55423<br>55418<br>55423<br>55418<br>55417<br>-<br>54847<br>55414<br>55415<br>55414<br>55415<br>55412<br>55413                   | 0L<br>without<br>lock<br>MANGANESI<br>-<br>-<br>-<br>-<br>54837<br>-<br>-<br>-<br>-<br>-<br>-<br>-<br>-<br>-<br>-<br>-<br>-<br>-<br>-<br>-<br>-<br>-<br>-<br>-                         | 9<br>with c<br>with<br>lock<br>GREY front<br>54823<br>54824<br>54821<br>54822<br>54825<br>54820<br>54829<br>54849<br>54849<br>54816<br>54816<br>54817<br>54814<br>54815                 | without<br>lock | VIGIPIRATE<br>without<br>lock<br>55587<br>55588<br>55585<br>55586<br>55589<br>55584<br>55583<br>-<br>55883<br>-<br>55883<br>55580<br>55581<br>55581<br>55578<br>55578<br>55579 | 90L         90L           VIGIPIRATE         with castors           with castors         without           54803         54804           54801         54802           54805         54800           54803         54804           54805         54800           54799         -           54853         54796           54796         54797           54795         54795 |
| CUBATRI<br>WASTE SORTING BIN WITH SACK HO<br>ON A SLIDING RAIL - 75L AND 90L<br>- Anti-UV powder coated steel<br>- Integrated sack holder on a sliding rail<br>- Push/pull opening system thanks to its mechanica<br>- 4 adjustable plastic feet for uneven floors<br>- Waste identification on the door<br>- "Vigipirate" version: 4 impact resistant, transpa<br>polycarbonate panels<br>- Version with "castors": 4 swivel castors<br>Ø50 mm: 2 with brake + 2 without brake<br>- "Confidential papers" version:<br>Locking system with flat key lock<br>Secured rectangular slot 230x15mm<br>with deflector<br>- Papier - Sky blue RAL 5015<br>- Plastique - Colza yellow RAL 1021<br>- Métal - Traffic red RAL 3020<br>- Autres déchets - Light grey RAL 9022<br>- Verre - Yellow green RAL 6018<br>- Gobelets - White RAL 9016<br>- Cartouches - Brown RAL 8001<br>- Papiers confidentiels - Sky blue RAL 5015<br>- Emballages - Colza yellow RAL 1021<br>- Papier - Sky blue RAL 5015<br>- Plastique - Colza yellow RAL 1021<br>- Papier - Sky blue RAL 5015<br>- Plastique - Colza yellow RAL 1021<br>- Papier - Sky blue RAL 5015<br>- Plastique - Colza yellow RAL 1021<br>- Papier - Sky blue RAL 5015<br>- Plastique - Colza yellow RAL 1021<br>- Papier - Sky blue RAL 5015<br>- Plastique - Colza yellow RAL 1021<br>- Papier - Sky blue RAL 5015<br>- Plastique - Colza yellow RAL 1021<br>- Papier - Sky blue RAL 5015<br>- Plastique - Colza yellow RAL 1021<br>- Métal - Traffic red RAL 3020<br>- Autres déchets - Light grey RAL 9022<br>- Verre - Yellow green RAL 6018                                                                      | OLDER<br>al latch***<br>arent<br>7<br>with<br>lock<br>55781<br>55782<br>55783<br>55784<br>55783<br>55784<br>55786<br>55783<br>55784<br>55786<br>55783<br>55784<br>55786<br>55783<br>55784<br>55786<br>55783<br>55778<br>55370<br>55371<br>55372<br>55373<br>55374                                | 75L<br>384<br>380<br>55L<br>i without<br>lock<br>-<br>-<br>-<br>54835 | 9<br>with<br>lock<br>55421<br>55422<br>55419<br>55420<br>55423<br>55418<br>55420<br>55423<br>55418<br>55417<br>-<br>54847<br>55414<br>55415<br>55415<br>55412<br>55413<br>55416          | 0L<br>without<br>lock<br>MANGANESI<br>-<br>-<br>-<br>-<br>54837<br>-<br>-<br>S4837<br>-<br>-                                                                                           | 9<br>with c<br>with<br>lock<br><b>GREY front</b><br>54823<br>54824<br>54821<br>54822<br>54825<br>54820<br>54829<br>54849<br><b>E front</b><br>54816<br>54817<br>54814<br>54815<br>54818 | without<br>lock | VIGIPIRATE<br>without<br>lock<br>55587<br>55588<br>55585<br>55586<br>55589<br>55584<br>55583<br>-<br>55883<br>-<br>55881<br>55581<br>55581<br>55578<br>55578<br>55579<br>55582 | You           90L           VIGIPIRATE           with castors           without           100k           54803           54804           54801           54802           54805           54800           54799           -           54853           54796           54797           54794           54798                                                                 |
| CUBATRI WASTE SORTING BIN WITH SACK HO ON A SLIDING RAIL - 75L AND 90L - Anti-UV powder coated steel - Integrated sack holder on a sliding rail - Push/pull opening system thanks to its mechanica - 4 adjustable plastic feet for uneven floors - Waste identification on the door - "Vigipirate" version: 4 impact resistant, transpa polycarbonate panels - Version with "castors": 4 swivel castors Ø50 mm: 2 with brake + 2 without brake - "Confidential papers" version: Locking system with flat key lock Secured rectangular slot 230x15mm with deflector  Papier - Sky blue RAL 5015 Plastique - Colza yellow RAL 1021 Métal - Traffic red RAL 3020 Autres déchets - Light grey RAL 9022 Verre - Yellow green RAL 6018 Gobelets - White RAL 9016 Cartouches - Brown RAL 8001 Papier - Sky blue RAL 5015 Emballages - Colza yellow RAL 1021 Papier - Sky blue RAL 5015 Plastique - Colza yellow RAL 1021 Papier - Sky blue RAL 5015 Plastique - Colza yellow RAL 1021 Verre - Yellow green RAL 6018 Gobelets - White RAL 9016 Verre - Yellow green RAL 6013 Verre - Sky blue RAL 5015 Plastique - Colza yellow RAL 1021 Verre - Yellow green RAL 6018 Gobelets - Uhite RAL 3020 Autres déchets - Light grey RAL 9022 Verre - Yellow green RAL 6018 | OLDER<br>al latch***<br>arent<br>7<br>with<br>lock<br>55781<br>55782<br>55783<br>55784<br>55786<br>55783<br>55784<br>55786<br>55783<br>55784<br>55786<br>55783<br>55784<br>55786<br>55783<br>55784<br>55786<br>55783<br>5577<br>-<br>54845<br>55370<br>55371<br>55372<br>55373<br>55374<br>55376 | 75L<br>760<br>760<br>760<br>760<br>760<br>760<br>760<br>760           | 9<br>with<br>lock<br>55421<br>55422<br>55419<br>55420<br>55423<br>55418<br>55420<br>55423<br>55418<br>55417<br>-<br>54847<br>55414<br>55415<br>55415<br>55412<br>55413<br>55416<br>55411 | 0L<br>without<br>lock<br>MANGANESI<br>-<br>-<br>-<br>-<br>-<br>-<br>-<br>-<br>-<br>-<br>-<br>-<br>-                                                                                    | 820<br>9<br>9<br>with<br>10<br>5<br>5<br>5<br>5<br>5<br>5<br>5<br>5<br>5<br>5<br>5<br>5<br>5                                                                                            | without<br>lock | VIGIPIRATE<br>without<br>lock<br>55587<br>55588<br>55585<br>55586<br>55589<br>55584<br>55583<br>-<br>55883<br>-<br>55881<br>55581<br>55578<br>55579<br>55582<br>55577          | You           90L           VIGIPIRATE           with castors           without           100k           54803           54804           54805           54805           54805           54800           54799           -           54853           54796           54795           54798           54793                                                                 |
| CUBATRI<br>WASTE SORTING BIN WITH SACK HO<br>ON A SLIDING RAIL - 75L AND 90L<br>- Anti-UV powder coated steel<br>- Integrated sack holder on a sliding rail<br>- Push/pull opening system thanks to its mechanica<br>- 4 adjustable plastic feet for uneven floors<br>- Waste identification on the door<br>- "Vigipirate" version: 4 impact resistant, transpa<br>polycarbonate panels<br>- Version with "castors": 4 swivel castors<br>Ø50 mm: 2 with brake + 2 without brake<br>- "Confidential papers" version:<br>Locking system with flat key lock<br>Secured rectangular slot 230x15mm<br>with deflector<br>- Papier - Sky blue RAL 5015<br>- Plastique - Colza yellow RAL 1021<br>- Métal - Traffic red RAL 3020<br>- Autres déchets - Light grey RAL 9022<br>- Verre - Yellow green RAL 6018<br>- Gobelets - White RAL 9016<br>- Cartouches - Brown RAL 8001<br>- Papiers confidentiels - Sky blue RAL 5015<br>- Emballages - Colza yellow RAL 1021<br>- Papier - Sky blue RAL 5015<br>- Plastique - Colza yellow RAL 1021<br>- Papier - Sky blue RAL 5015<br>- Plastique - Colza yellow RAL 1021<br>- Papier - Sky blue RAL 5015<br>- Plastique - Colza yellow RAL 1021<br>- Papier - Sky blue RAL 5015<br>- Plastique - Colza yellow RAL 1021<br>- Papier - Sky blue RAL 5015<br>- Plastique - Colza yellow RAL 1021<br>- Papier - Sky blue RAL 5015<br>- Plastique - Colza yellow RAL 1021<br>- Papier - Sky blue RAL 5015<br>- Plastique - Colza yellow RAL 1021<br>- Métal - Traffic red RAL 3020<br>- Autres déchets - Light grey RAL 9022<br>- Verre - Yellow green RAL 6018                                                                      | OLDER<br>al latch***<br>arent<br>7<br>with<br>lock<br>55781<br>55782<br>55783<br>55784<br>55783<br>55784<br>55786<br>55783<br>55784<br>55786<br>55783<br>55784<br>55786<br>55783<br>55784<br>55786<br>55783<br>55778<br>55370<br>55371<br>55372<br>55373<br>55374                                | 75L<br>384<br>380<br>55L<br>i without<br>lock<br>-<br>-<br>-<br>54835 | 9<br>with<br>lock<br>55421<br>55422<br>55419<br>55420<br>55423<br>55418<br>55420<br>55423<br>55418<br>55417<br>-<br>54847<br>55414<br>55415<br>55415<br>55412<br>55413<br>55416          | 0L<br>without<br>lock<br>MANGANESI<br>-<br>-<br>-<br>-<br>54837<br>-<br>-<br>-<br>54837<br>-<br>-<br>-<br>-<br>-<br>-<br>-<br>-<br>-<br>-<br>-<br>-<br>-<br>-<br>-<br>-<br>-<br>-<br>- | 9<br>with c<br>with<br>lock<br><b>GREY front</b><br>54823<br>54824<br>54821<br>54822<br>54825<br>54820<br>54829<br>54849<br><b>E front</b><br>54816<br>54817<br>54814<br>54815<br>54818 | without<br>lock | VIGIPIRATE<br>without<br>lock<br>55587<br>55588<br>55585<br>55586<br>55589<br>55584<br>55583<br>-<br>55883<br>-<br>55881<br>55581<br>55581<br>55578<br>55578<br>55579<br>55582 | Year           90L           VIGIPIRATE           with castors           without           100k           54803           54804           54801           54802           54803           54805           54800           54799           -           54853           54796           54794           54795           54798                                                |