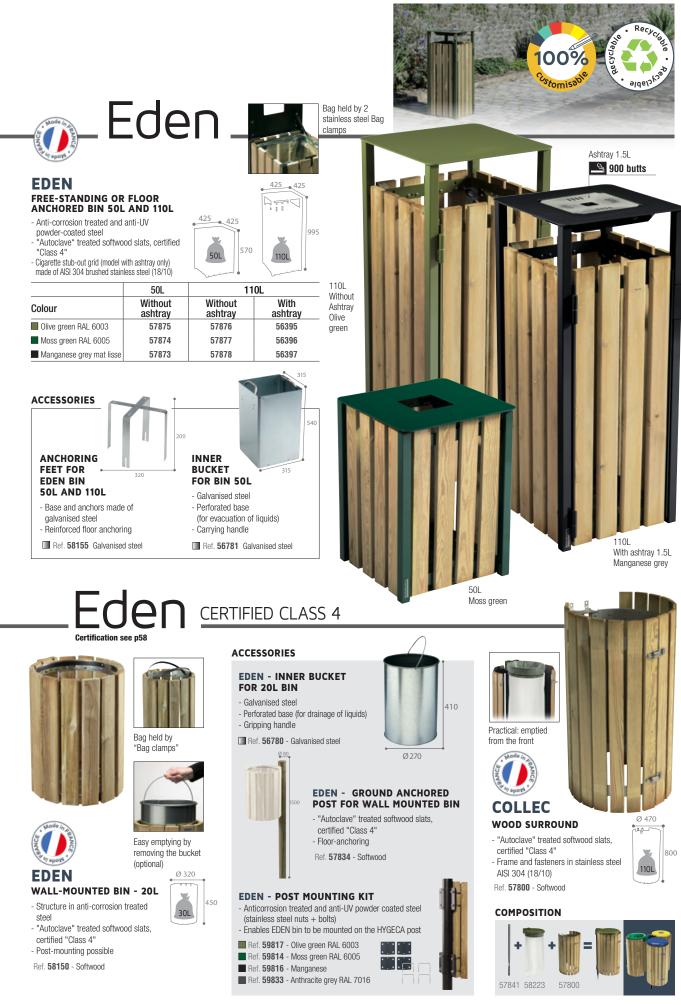

3       | 50000           | 56260        |  |
| Colza yellow RAL 1021      | 56366           | 56369        |  |

#### CERTIFICATION

#### SOFTWOOD CERTIFIED "CLASS 4"

The treatment system is known as autoclave, arsenic-free, in accordance with new European environmental directives. The treatment impregnates the wood to the core, making it rot-proof: resistant to rotting, insects and fungi. It gives the wood a slightly greenish colour that fades with time.

All our wood products comply with the ministerial directive on the promotion of sustainable forest management (decrees of 05/04/05).

Bag clamps

to facilitate insertion

and removal of the bag



Straps keep the facades in place



With ashtray 3L

RECYL



Discover our ARKEA 2-bin system in METAL and ETIK (p30)

ROSSIGNOL

√\_} FSC





# Urban Furniture Bins for green areas



# MODISAC EASY COLLECTION AND SORTING









DOLLY FOR SOL TOL AND 95L BIN - Facilitates handling of the bin when full - 5 castors - integrated brake - Attached by quarter turn Ref. 57634 - Black







# **HYGECA**

#### DOG HYGIENE DISPENSER AND OPTIONAL STAND

- Anti-corrosion treated and anti-UV powder-coated steel
- Front opening and key lock
- Version 400 bags/2 rolls: twin dispenser for bags on a roll, flow regulator to facilitate
- single bag dispensing
- 500-bag bundle version: Bags held in place by a hook







# HYGECA

2 rolls

grey

### WALL OR POST (Ø50MM) MOUNTED DOG HYGIENE DISPENSER

- 4 point wall mounting, or post (Ø50mm) - post fixings supplied

| Colour                   | 400 bags/<br>2 rolls | 500-bag<br>bundle | -