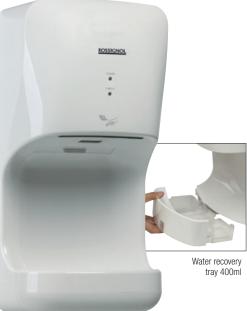

l Protection Class II - IP13
- CE and ROHS
- Ref. **51766** Pastel blue RAL 5024 Ref. **51678** - Brushed stainless steel
- Ref. 51768 Manganese grey
- Ref. 51769 White RAL 9016



TRY A LITTLE COLOUR! CUSTOMISATION SUBJECT TO ESTIMATE - DISCOVER OUR STANDARD COLOUR CHART P 8

SUITABLE FOR

INTENSIVE USE





# 



#### AIRSMILE

#### HORIZONTAL AUTOMATIC HAND DRYER - 1400W

- ABS plastic casing
- Automatic start
- Sound level: 76 dBHeating element can be switched on/off
- Voltage: 220/240V
- Frequency: 50Hz
- Drying time: 10 to 15 seconds
- Air output speed: 320km/h
- Air temperature: 20°/40°C
  Electrical Protection Class II IP24

175

- CE and ROHS
- Ref. 51682 White
   Ref. 51683 Metallic grey



Air temperature setting

 HEATING ELEMENT CAN BE DEACTIVATED TO REDUCE POWER CONSUMPTION







- Anti-corrosion treated and anti-UV powder-coated steel - 3-point wall-mounting system (stainless steel screws and
- screw-covers provided) - Fits all types of rolls (up to Ø 13cm x 9.5cm)
- Flow regulator
- Integrated shelf to accommodate all types of objects
- Ref. 52020 Manganese grey



#### **TOILET PAPER STORAGE UNIT**

- Anti-corrosion treated and anti-UV powder-coated steel 2-point wall-mounting system (stainless steel screws and
- screw-covers provided)
- Fits all types of rolls (up to Ø 13cm x 9.5cm)
  Holds up to 3 rolls of toilet paper
- Ref. 52021 Manganese grey



#### WALL MOUNTED TOILET BRUSH & HOLDER

- Support in Anti-corrosion treated and anti-UV powder-coated steel - 2 point-wall-mounting system (stainless steel screws
- and screw-covers provided)
- Removable pol