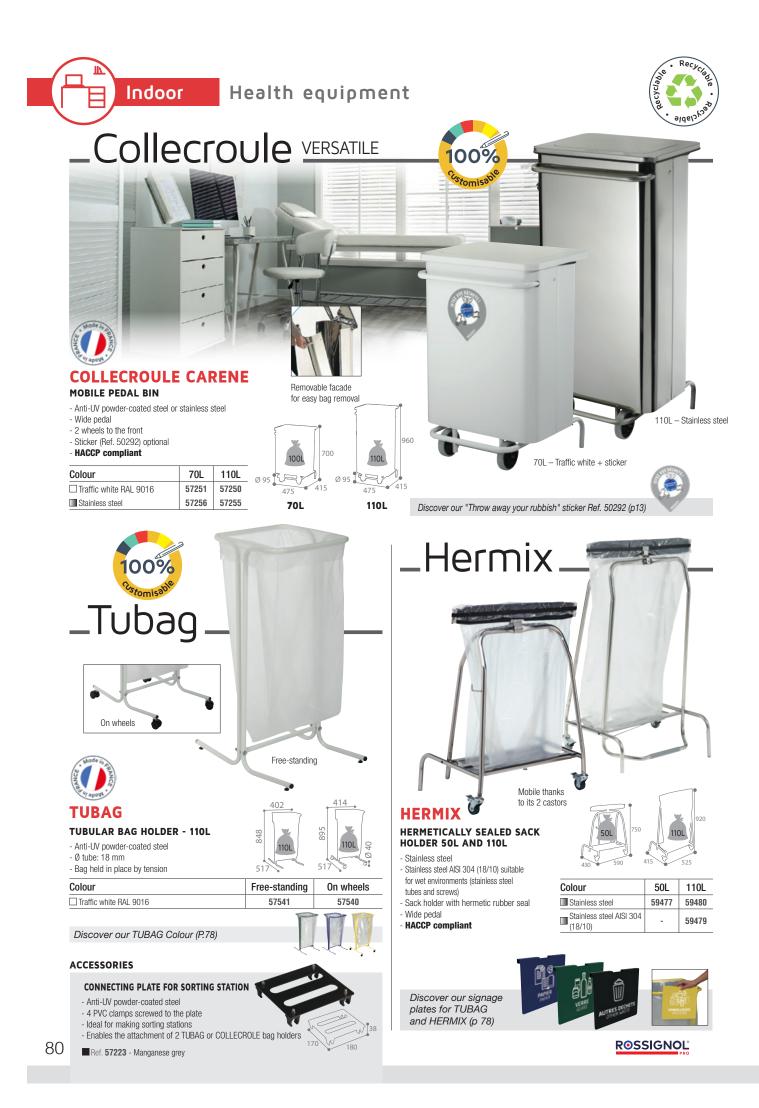

# Cubatri . Recycologie

10

Discover our Installation Service (p2)

IDEAL FOR SINGLE OR MODULAR USE

DISCOV<mark>ER O</mark>UR CUBA DESKTOP BINS (p71)

## SELECTING THE BEST OPTIONS WHEN CHOOSING THE CUBATRI MODULAR BIN

Facades with or without windows With or without castors

4 RA

| Waste sortin                                                                                                                                                                                                                                                                                                                                                                                                                                                                                                                                                                                                                                                                                                                                                                                                                                                                                                                                                                                                                                                                                                                                                                                                                                                                                                                                                                                                                                                                                                                                                                                                                                                      |                                                                                                                                                                                                                                                                                                  |                                                                       | - 901                                                                                                                                                                                    | -<br>er on                                                                                                                                                                             | a slid                                                                                                                                                                                  | ino ra          |                                                                                                                                                                                |                                                                                                                                                                                                                                                                                                                                                                            |
|-------------------------------------------------------------------------------------------------------------------------------------------------------------------------------------------------------------------------------------------------------------------------------------------------------------------------------------------------------------------------------------------------------------------------------------------------------------------------------------------------------------------------------------------------------------------------------------------------------------------------------------------------------------------------------------------------------------------------------------------------------------------------------------------------------------------------------------------------------------------------------------------------------------------------------------------------------------------------------------------------------------------------------------------------------------------------------------------------------------------------------------------------------------------------------------------------------------------------------------------------------------------------------------------------------------------------------------------------------------------------------------------------------------------------------------------------------------------------------------------------------------------------------------------------------------------------------------------------------------------------------------------------------------------|--------------------------------------------------------------------------------------------------------------------------------------------------------------------------------------------------------------------------------------------------------------------------------------------------|-----------------------------------------------------------------------|------------------------------------------------------------------------------------------------------------------------------------------------------------------------------------------|----------------------------------------------------------------------------------------------------------------------------------------------------------------------------------------|-----------------------------------------------------------------------------------------------------------------------------------------------------------------------------------------|-----------------|--------------------------------------------------------------------------------------------------------------------------------------------------------------------------------|----------------------------------------------------------------------------------------------------------------------------------------------------------------------------------------------------------------------------------------------------------------------------------------------------------------------------------------------------------------------------|
|                                                                                                                                                                                                                                                                                                                                                                                                                                                                                                                                                                                                                                                                                                                                                                                                                                                                                                                                                                                                                                                                                                                                                                                                                                                                                                                                                                                                                                                                                                                                                                                                                                                                   |                                                                                                                                                                                                                                                                                                  |                                                                       |                                                                                                                                                                                          | vithout wi                                                                                                                                                                             |                                                                                                                                                                                         |                 |                                                                                                                                                                                | castors                                                                                                                                                                                                                                                                                                                                                                    |
|                                                                                                                                                                                                                                                                                                                                                                                                                                                                                                                                                                                                                                                                                                                                                                                                                                                                                                                                                                                                                                                                                                                                                                                                                                                                                                                                                                                                                                                                                                                                                                                                                                                                   | )n of<br>Tional,                                                                                                                                                                                                                                                                                 | vrism                                                                 |                                                                                                                                                                                          | MEIAL                                                                                                                                                                                  |                                                                                                                                                                                         | EMBALLAGES      |                                                                                                                                                                                | ERIB 130021                                                                                                                                                                                                                                                                                                                                                                |
| CUBATRI<br>WASTE SORTING BIN WITH SACK HO<br>ON A SLIDING RAIL - 75L AND 90L<br>- Anti-UV powder coated steel<br>- Integrated sack holder on a sliding rail<br>- Push/pull opening system thanks to its mechanica<br>- 4 adjustable plastic feet for uneven floors<br>- Waste identification on the door<br>- "Vigipirate" version: 4 impact resistant, transpar<br>polycarbonate panels<br>- Version with "castors": 4 swivel castors<br>Ø50 mm: 2 with brake + 2 without brake                                                                                                                                                                                                                                                                                                                                                                                                                                                                                                                                                                                                                                                                                                                                                                                                                                                                                                                                                                                                                                                                                                                                                                                  | al latch***                                                                                                                                                                                                                                                                                      | <b>75L</b><br>384<br>380                                              | 90L                                                                                                                                                                                      | 760                                                                                                                                                                                    | 820                                                                                                                                                                                     |                 |                                                                                                                                                                                | 75L<br>Manganese<br>grey front                                                                                                                                                                                                                                                                                                                                             |
| CUBATRI<br>WASTE SORTING BIN WITH SACK HO<br>ON A SLIDING RAIL - 75L AND 90L<br>- Anti-UV powder coated steel<br>- Integrated sack holder on a sliding rail<br>- Push/pull opening system thanks to its mechanica<br>- 4 adjustable plastic feet for uneven floors<br>- Vaste identification on the door<br>- "Vigipirate" version: 4 impact resistant, transpa<br>polycarbonate panels<br>- Version with "castors": 4 swivel castors<br>Ø50 mm: 2 with brake + 2 without brake<br>- "Confidential papers" version:<br>Locking system with flat key lock<br>Secured rectangular slot 230x15mm                                                                                                                                                                                                                                                                                                                                                                                                                                                                                                                                                                                                                                                                                                                                                                                                                                                                                                                                                                                                                                                                     | OLDER<br>al latch***<br>arent                                                                                                                                                                                                                                                                    | 75L                                                                   | 624 <u>380</u>                                                                                                                                                                           | 760                                                                                                                                                                                    | 820<br>01<br>380<br>9                                                                                                                                                                   | OL<br>castors   | 90L<br>VIGIPIRATE                                                                                                                                                              | Manganese                                                                                                                                                                                                                                                                                                                                                                  |
| CUBATRI<br>WASTE SORTING BIN WITH SACK HO<br>ON A SLIDING RAIL - 75L AND 90L<br>- Anti-UV powder coated steel<br>- Integrated sack holder on a sliding rail<br>- Push/pull opening system thanks to its mechanica<br>- 4 adjustable plastic feet for uneven floors<br>- Vaste identification on the door<br>- "Vigipirate" version: 4 impact resistant, transpa<br>polycarbonate panels<br>- Version with "castors": 4 swivel castors<br>Ø50 mm: 2 with brake + 2 without brake<br>- "Confidential papers" version:<br>Locking system with flat key lock                                                                                                                                                                                                                                                                                                                                                                                                                                                                                                                                                                                                                                                                                                                                                                                                                                                                                                                                                                                                                                                                                                          | OLDER<br>al latch***<br>arent                                                                                                                                                                                                                                                                    | 75L<br>384 380                                                        | 624 <u>380</u>                                                                                                                                                                           | 0L<br>without<br>lock                                                                                                                                                                  | 9<br>with c                                                                                                                                                                             | without<br>lock | 90L<br>VIGIPIRATE<br>without<br>lock                                                                                                                                           | Manganese<br>grey front                                                                                                                                                                                                                                                                                                                                                    |
| CUBATRI<br>WASTE SORTING BIN WITH SACK HO<br>ON A SLIDING RAIL - 75L AND 90L<br>- Anti-UV powder coated steel<br>- Integrated sack holder on a sliding rail<br>- Push/pull opening system thanks to its mechanica<br>- 4 adjustable plastic feet for uneven floors<br>- Vaste identification on the door<br>- "Vigipirate" version: 4 impact resistant, transpa<br>polycarbonate panels<br>- Version with "castors": 4 swivel castors<br>Ø50 mm: 2 with brake + 2 without brake<br>- "Confidential papers" version:<br>Locking system with flat key lock<br>Secured rectangular slot 230x15mm<br>with deflector                                                                                                                                                                                                                                                                                                                                                                                                                                                                                                                                                                                                                                                                                                                                                                                                                                                                                                                                                                                                                                                   | OLDER<br>al latch***<br>arent<br>7<br>with<br>lock                                                                                                                                                                                                                                               | 75L<br>384<br>380<br>760<br>760<br>760                                | 9<br>with<br>lock                                                                                                                                                                        | 760<br>624<br>OL<br>without                                                                                                                                                            | 9<br>with c<br>with<br>lock                                                                                                                                                             | without<br>lock | VIGIPIRATE<br>without<br>lock                                                                                                                                                  | 90L<br>VIGIPIRATE<br>with castors<br>without<br>lock                                                                                                                                                                                                                                                                                                                       |
| CUBATRI<br>WASTE SORTING BIN WITH SACK HO<br>ON A SLIDING RAIL - 75L AND 90L<br>- Anti-UV powder coated steel<br>- Integrated sack holder on a sliding rail<br>- Push/pull opening system thanks to its mechanica<br>- 4 adjustable plastic feet for uneven floors<br>- Vaste identification on the door<br>- "Vigipirate" version: 4 impact resistant, transpa<br>polycarbonate panels<br>- Version with "castors": 4 swivel castors<br>Ø50 mm: 2 with brake + 2 without brake<br>- "Confidential papers" version:<br>Locking system with flat key lock<br>Secured rectangular slot 230x15mm                                                                                                                                                                                                                                                                                                                                                                                                                                                                                                                                                                                                                                                                                                                                                                                                                                                                                                                                                                                                                                                                     | OLDER<br>al latch***<br>arent<br>7<br>with                                                                                                                                                                                                                                                       | 75L<br>384<br>380<br>760<br>760                                       | 624 3380<br>9<br>with                                                                                                                                                                    | 0L<br>without<br>lock                                                                                                                                                                  | 9<br>with c                                                                                                                                                                             | without<br>lock | VIGIPIRATE                                                                                                                                                                     | 90L<br>VIGIPIRATE<br>with castors<br>without                                                                                                                                                                                                                                                                                                                               |
| CUBATRI<br>WASTE SORTING BIN WITH SACK HO<br>ON A SLIDING RAIL - 75L AND 90L<br>- Anti-UV powder coated steel<br>- Integrated sack holder on a sliding rail<br>- Push/pull opening system thanks to its mechanica<br>- 4 adjustable plastic feet for uneven floors<br>- Waste identification on the door<br>- "Vigipirate" version: 4 impact resistant, transpa<br>polycarbonate panels<br>- Version with "castors": 4 swivel castors<br>Ø50 mm: 2 with brake + 2 without brake<br>- "Confidential papers" version:<br>Locking system with flat key lock<br>Secured rectangular slot 230x15mm<br>with deflector<br>Papier - Sky blue RAL 5015<br>- Plastique - Cotza yellow RAL 1021<br>- Métal - Traffic red RAL 3020                                                                                                                                                                                                                                                                                                                                                                                                                                                                                                                                                                                                                                                                                                                                                                                                                                                                                                                                            | OLDER<br>al latch***<br>arent<br>7<br>with<br>lock<br>55781<br>55782<br>55783                                                                                                                                                                                                                    | 75L<br>384<br>380<br>5L                                               | 9<br>with<br>lock<br>55421<br>55422<br>55419                                                                                                                                             | 0L<br>without<br>lock<br>MANGANESI                                                                                                                                                     | 9<br>with c<br>with<br>lock<br>= GREY front<br>54823<br>54824<br>54821                                                                                                                  | without<br>lock | VIGIPIRATE<br>without<br>lock<br>55587<br>55588<br>55588                                                                                                                       | 90L<br>VIGIPIRATE<br>with castors<br>Without<br>lock<br>54803<br>54804<br>54801                                                                                                                                                                                                                                                                                            |
| CUBATRI<br>WASTE SORTING BIN WITH SACK HO<br>ON A SLIDING RAIL - 75L AND 90L<br>- Anti-UV powder coated steel<br>- Integrated sack holder on a sliding rail<br>- Push/pull opening system thanks to its mechanica<br>- 4 adjustable plastic feet for uneven floors<br>- Waste identification on the door<br>- "Vigipirate" version: 4 impact resistant, transpa<br>polycarbonate panels<br>- Version with "castors": 4 swivel castors<br>Ø50 mm: 2 with brake + 2 without brake<br>- "Confidential papers" version:<br>Locking system with flat key lock<br>Secured rectangular slot 230x15mm<br>with deflector<br>Papier - Sky blue RAL 5015<br>- Plastique - Colza yellow RAL 1021<br>- Métal - Traffic red RAL 3020<br>- Autres déchets - Light grey RAL 9022                                                                                                                                                                                                                                                                                                                                                                                                                                                                                                                                                                                                                                                                                                                                                                                                                                                                                                  | OLDER<br>al latch***<br>arent<br>7<br>with<br>lock<br>55781<br>55782<br>55783<br>55784                                                                                                                                                                                                           | 75L<br>384<br>380<br>5L                                               | 9<br>with<br>lock<br>55421<br>55422<br>55419<br>55420                                                                                                                                    | 0L<br>without<br>lock<br>MANGANESI<br>-<br>-<br>-<br>-                                                                                                                                 | 9<br>with c<br>with<br>lock<br>= GREY front<br>54823<br>54824<br>54821<br>54822                                                                                                         | without<br>lock | VIGIPIRATE<br>without<br>lock<br>55587<br>55588<br>55588<br>55585<br>55586                                                                                                     | 90L<br>VIGIPIRATE<br>with castors<br>Without<br>lock<br>54803<br>54804<br>54801<br>54801<br>54802                                                                                                                                                                                                                                                                          |
| CUBATRI<br>WASTE SORTING BIN WITH SACK HO<br>ON A SLIDING RAIL - 75L AND 90L<br>- Anti-UV powder coated steel<br>- Integrated sack holder on a sliding rail<br>- Push/pull opening system thanks to its mechanica<br>- 4 adjustable plastic feet for uneven floors<br>- Waste identification on the door<br>- "Vigipirate" version: 4 impact resistant, transpa<br>polycarbonate panels<br>- Version with "castors": 4 swivel castors<br>Ø50 mm: 2 with brake + 2 without brake<br>- "Confidential papers" version:<br>Locking system with flat key lock<br>Secured rectangular slot 230x15mm<br>with deflector<br>Papier - Sky blue RAL 5015<br>- Plastique - Colza yellow RAL 1021<br>- Métal - Traffic red RAL 3020<br>- Autres déchets - Light grey RAL 9022<br>- Verre - Yellow green RAL 6018                                                                                                                                                                                                                                                                                                                                                                                                                                                                                                                                                                                                                                                                                                                                                                                                                                                               | OLDER<br>al latch***<br>arent<br>7<br>with<br>lock<br>55781<br>55782<br>55783<br>55783<br>55784<br>55786                                                                                                                                                                                         | 75L<br>384<br>380<br>5L                                               | 9<br>with<br>lock<br>55421<br>55422<br>55419<br>55420<br>55423                                                                                                                           | 0L<br>without<br>lock<br>MANGANESI                                                                                                                                                     | 9<br>with c<br>with<br>lock<br><b>GREY front</b><br>54823<br>54824<br>54821<br>54822<br>54825                                                                                           | without<br>lock | VIGIPIRATE<br>without<br>lock<br>55587<br>55588<br>55588<br>55585<br>55586<br>55586<br>55589                                                                                   | 90L<br>VIGIPIRATE<br>with castors<br>Without<br>lock<br>54803<br>54804<br>54801<br>54801<br>54802<br>54805                                                                                                                                                                                                                                                                 |
| CUBATRI<br>WASTE SORTING BIN WITH SACK HO<br>ON A SLIDING RAIL - 75L AND 90L<br>- Anti-UV powder coated steel<br>- Integrated sack holder on a sliding rail<br>- Push/pull opening system thanks to its mechanica<br>- 4 adjustable plastic feet for uneven floors<br>- Waste identification on the door<br>- "Vigipirate" version: 4 impact resistant, transpa<br>polycarbonate panels<br>- Version with "castors": 4 swivel castors<br>Ø50 mm: 2 with brake + 2 without brake<br>- "Confidential papers" version:<br>Locking system with flat key lock<br>Secured rectangular slot 230x15mm<br>with deflector<br>Papier - Sky blue RAL 5015<br>- Plastique - Colza yellow RAL 1021<br>- Métal - Traffic red RAL 3020<br>- Autres déchets - Light grey RAL 9022<br>- Verre - Yellow green RAL 6018<br>- Gobelets - White RAL 9016                                                                                                                                                                                                                                                                                                                                                                                                                                                                                                                                                                                                                                                                                                                                                                                                                                | OLDER<br>al latch***<br>arent<br>7<br>with<br>lock<br>55781<br>55782<br>55783<br>55783<br>55784<br>55786<br>55788                                                                                                                                                                                | 75L<br>384<br>380<br>5L                                               | 9<br>with<br>lock<br>55421<br>55422<br>55419<br>55420<br>55423<br>55423<br>55418                                                                                                         | 0L<br>without<br>lock<br>MANGANESI<br>-<br>-<br>-<br>-<br>-<br>-                                                                                                                       | 9<br>with c<br>with<br>lock<br>GREY front<br>54823<br>54824<br>54821<br>54822<br>54825<br>54820                                                                                         | without<br>lock | VIGIPIRATE<br>without<br>lock<br>55587<br>55588<br>55588<br>55586<br>55586<br>55589<br>55584                                                                                   | 90L<br>VIGIPIRATE<br>with castors<br>Without<br>lock<br>54803<br>54804<br>54801<br>54801<br>54802<br>54805<br>54805                                                                                                                                                                                                                                                        |
| CUBATRI<br>WASTE SORTING BIN WITH SACK HO<br>ON A SLIDING RAIL - 75L AND 90L<br>- Anti-UV powder coated steel<br>- Integrated sack holder on a sliding rail<br>- Push/pull opening system thanks to its mechanica<br>- 4 adjustable plastic feet for uneven floors<br>- Waste identification on the door<br>- "Vigipirate" version: 4 impact resistant, transpa<br>polycarbonate panels<br>- Version with "castors": 4 swivel castors<br>Ø50 mm: 2 with brake + 2 without brake<br>- "Confidential papers" version:<br>Locking system with flat key lock<br>Secured rectangular slot 230x15mm<br>with deflector<br>Papier - Sky blue RAL 5015<br>- Plastique - Colza yellow RAL 1021<br>- Métal - Traffic red RAL 3020<br>- Autres déchets - Light grey RAL 9022<br>- Verre - Yellow green RAL 6018<br>- Gobelets - White RAL 9016<br>- Cartouches - Brown RAL 8001                                                                                                                                                                                                                                                                                                                                                                                                                                                                                                                                                                                                                                                                                                                                                                                               | OLDER<br>al latch***<br>arent<br>7<br>with<br>lock<br>55781<br>55782<br>55783<br>55783<br>55784<br>55786                                                                                                                                                                                         | 75L<br>384<br>380<br>55L                                              | 9<br>with<br>lock<br>55421<br>55422<br>55419<br>55420<br>55423                                                                                                                           | OL<br>without<br>lock<br>MANGANESI<br>-<br>-<br>-<br>-<br>-<br>-<br>-<br>-<br>-<br>-<br>-<br>-<br>-<br>-<br>-<br>-<br>-<br>-<br>-                                                      | 9<br>with c<br>with<br>lock<br><b>GREY front</b><br>54823<br>54824<br>54821<br>54822<br>54825                                                                                           | without<br>lock | VIGIPIRATE<br>without<br>lock<br>55587<br>55588<br>55588<br>55585<br>55586<br>55586<br>55589                                                                                   | 90L<br>VIGIPIRATE<br>with castors<br>Without<br>lock<br>54803<br>54804<br>54801<br>54801<br>54802<br>54805                                                                                                                                                                                                                                                                 |
| CUBATRI<br>WASTE SORTING BIN WITH SACK HO<br>ON A SLIDING RAIL - 75L AND 90L<br>- Anti-UV powder coated steel<br>- Integrated sack holder on a sliding rail<br>- Push/pull opening system thanks to its mechanica<br>- 4 adjustable plastic feet for uneven floors<br>- Waste identification on the door<br>- "Vigipirate" version: 4 impact resistant, transpa<br>polycarbonate panels<br>- Version with "castors": 4 swivel castors<br>Ø50 mm: 2 with brake + 2 without brake<br>- "Confidential papers" version:<br>Locking system with flat key lock<br>Secured rectangular slot 230x15mm<br>with deflector<br>Papier - Sky blue RAL 5015<br>- Plastique - Colza yellow RAL 1021<br>- Métal - Traffic red RAL 3020<br>- Autres déchets - Light grey RAL 9022<br>- Verre - Yellow green RAL 6018<br>- Gobelets - White RAL 9016                                                                                                                                                                                                                                                                                                                                                                                                                                                                                                                                                                                                                                                                                                                                                                                                                                | OLDER<br>al latch***<br>arent<br>7<br>with<br>lock<br>55781<br>55782<br>55783<br>55784<br>55786<br>55788<br>55788<br>55788<br>55788                                                                                                                                                              | 75L<br>384<br>380<br>5L                                               | 9<br>with<br>lock<br>55421<br>55422<br>55419<br>55420<br>55423<br>55423<br>55418<br>55417                                                                                                | 0L<br>without<br>lock<br>MANGANESI<br>-<br>-<br>-<br>-<br>-<br>-                                                                                                                       | 9<br>with c<br>with<br>lock<br>GREY front<br>54823<br>54824<br>54821<br>54822<br>54822<br>54825<br>54820<br>54819                                                                       | without<br>lock | VIGIPIRATE<br>without<br>lock<br>55587<br>55588<br>55588<br>55586<br>55586<br>55589<br>55584                                                                                   | 90L         90L         VIGIPIRATE         with castors         without         10ck         54803         54804         54801         54802         54805         54800                                                                                                                                                                                                   |
| CUBATRI<br>WASTE SORTING BIN WITH SACK HO<br>ON A SLIDING RAIL - 75L AND 90L<br>- Anti-UV powder coated steel<br>- Integrated sack holder on a sliding rail<br>- Push/pull opening system thanks to its mechanica<br>- 4 adjustable plastic feet for uneven floors<br>- Waste identification on the door<br>- "Vigipirate" version: 4 impact resistant, transpa<br>polycarbonate panels<br>- Version with "castors": 4 swivel castors<br>Ø50 mm: 2 with brake + 2 without brake<br>- "Confidential papers" version:<br>Locking system with flat key lock<br>Secured rectangular slot 230x15mm<br>with deflector<br>Papier - Sky blue RAL 5015<br>- Plastique - Colza yellow RAL 1021<br>- Métal - Traffic red RAL 3020<br>- Autres déchets - Light grey RAL 9022<br>- Verre - Yellow green RAL 6018<br>- Gobelets - White RAL 9016<br>- Cartouches - Brown RAL 8001<br>- Papiers confidentiels - Sky blue RAL 5015                                                                                                                                                                                                                                                                                                                                                                                                                                                                                                                                                                                                                                                                                                                                                | OLDER<br>al latch***<br>arent<br>7<br>with<br>lock<br>55781<br>55782<br>55783<br>55783<br>55784<br>55786<br>55788<br>55788<br>55787<br>-                                                                                                                                                         | 75L<br>384<br>380<br>55L<br>i without<br>lock<br>-<br>-<br>-<br>54835 | 9<br>with<br>lock<br>55421<br>55422<br>55419<br>55420<br>55423<br>55418<br>55417<br>-                                                                                                    | 0L<br>without<br>lock<br>MANGANESI<br>-<br>-<br>-<br>-<br>54837<br>-                                                                                                                   | 9<br>with c<br>with<br>lock<br>GREY front<br>54823<br>54824<br>54821<br>54822<br>54825<br>54820<br>54819<br>-                                                                           | without<br>lock | VIGIPIRATE<br>without<br>lock<br>55587<br>55588<br>55588<br>55585<br>55586<br>55589<br>55584<br>55583<br>-                                                                     | 90L         90L         VIGIPIRATE         with castors         without         54803         54804         54801         54802         54805         54800         54800         54799                                                                                                                                                                                    |
| CUBATRI<br>WASTE SORTING BIN WITH SACK HO<br>ON A SLIDING RAIL - 75L AND 90L<br>- Anti-UV powder coated steel<br>- Integrated sack holder on a sliding rail<br>- Push/pull opening system thanks to its mechanica<br>- 4 adjustable plastic feet for uneven floors<br>- Waste identification on the door<br>- "Vigipirate" version: 4 impact resistant, transpa<br>polycarbonate panels<br>- Version with "castors": 4 swivel castors<br>Ø50 mm: 2 with brake + 2 without brake<br>- "Confidential papers" version:<br>Locking system with flat key lock<br>Secured rectangular slot 230x15mm<br>with deflector<br>Papier - Sky blue RAL 5015<br>- Plastique - Colza yellow RAL 1021<br>- Métal - Traffic red RAL 3020<br>- Autres déchets - Light grey RAL 9022<br>- Verre - Yellow green RAL 6018<br>- Gobelets - White RAL 9016<br>- Cartouches - Brown RAL 8001<br>- Papiers confidentiels - Sky blue RAL 5015                                                                                                                                                                                                                                                                                                                                                                                                                                                                                                                                                                                                                                                                                                                                                | OLDER<br>al latch***<br>arent<br>7<br>with<br>lock<br>55781<br>55782<br>55783<br>55783<br>55784<br>55786<br>55788<br>55788<br>55787<br>-                                                                                                                                                         | 75L<br>384<br>380<br>55L<br>i without<br>lock<br>-<br>-<br>-<br>54835 | 9<br>with<br>lock<br>55421<br>55422<br>55419<br>55420<br>55423<br>55418<br>55417<br>-                                                                                                    | 0L<br>without<br>lock<br>MANGANESI<br>-<br>-<br>-<br>-<br>54837<br>-                                                                                                                   | 9<br>with c<br>with<br>lock<br>GREY front<br>54823<br>54824<br>54821<br>54822<br>54825<br>54820<br>54819<br>-<br>54849                                                                  | without<br>lock | VIGIPIRATE<br>without<br>lock<br>55587<br>55588<br>55588<br>55585<br>55586<br>55589<br>55584<br>55583<br>-                                                                     | 90L<br>VIGIPIRATE<br>with castors<br>Without<br>lock<br>54803<br>54804<br>54804<br>54801<br>54802<br>54805<br>54805<br>54800<br>54799                                                                                                                                                                                                                                      |
| CUBATRI WASTE SORTING BIN WITH SACK HO ON A SLIDING RAIL - 75L AND 90L - Anti-UV powder coated steel - Integrated sack holder on a sliding rail - Push/pull opening system thanks to its mechanica - 4 adjustable plastic feet for uneven floors - Waste identification on the door - "Vigipirate" version: 4 impact resistant, transpa polycarbonate panels - Version with "castors": 4 swivel castors Ø50 mm: 2 with brake + 2 without brake - "Confidential papers" version: Locking system with flat key lock Secured rectangular slot 230x15mm with deflector Papier - Sky blue RAL 5015 Plastique - Colza yellow RAL 1021 Métal - Traffic red RAL 3020 Autres déchets - Light grey RAL 9022 Verre - Yellow green RAL 6018 Gobelets - White RAL 9016 Cartouches - Brown RAL 8001 Papiers confidentiels - Sky blue RAL 5015 Emballages - Colza yellow RAL 1021                                                                                                                                                                                                                                                                                                                                                                                                                                                                                                                                                                                                                                                                                                                                                                                                | OLDER<br>al latch***<br>arent<br>7<br>with<br>lock<br>55781<br>55782<br>55783<br>55784<br>55783<br>55784<br>55786<br>55788<br>55788<br>55787<br>-<br>54845                                                                                                                                       | 75L<br>384<br>380<br>55L<br>i without<br>lock<br>-<br>-<br>-<br>54835 | 9<br>with<br>lock<br>55421<br>55422<br>55419<br>55420<br>55420<br>55423<br>55418<br>55417<br>-<br>54847                                                                                  | 0L<br>without<br>lock<br>MANGANESI<br>-<br>-<br>-<br>-<br>54837<br>-<br>-<br>-<br>-<br>-<br>-<br>-<br>-<br>-<br>-<br>-<br>-<br>-<br>-<br>-<br>-<br>-<br>-<br>-                         | 9<br>with c<br>with<br>lock<br>GREY front<br>54823<br>54824<br>54821<br>54822<br>54825<br>54820<br>54819<br>-<br>54849<br>E front                                                       | without<br>lock | VIGIPIRATE<br>without<br>lock<br>55587<br>55588<br>55585<br>55586<br>55586<br>55589<br>55584<br>55583<br>-<br>55583<br>-<br>55883                                              | 90L<br>VIGIPIRATE<br>with castors<br>without<br>lock<br>54803<br>54804<br>54801<br>54802<br>54805<br>54805<br>54800<br>54799<br>-<br>54853                                                                                                                                                                                                                                 |
| CUBATRI WASTE SORTING BIN WITH SACK HO ON A SLIDING RAIL - 75L AND 90L - Anti-UV powder coated steel - Integrated sack holder on a sliding rail - Push/pull opening system thanks to its mechanica - 4 adjustable plastic feet for uneven floors - Waste identification on the door - "Vigipirate" version: 4 impact resistant, transpa polycarbonate panels - Version with "castors": 4 swivel castors Ø50 mm: 2 with brake + 2 without brake - "Confidential papers" version: Locking system with flat key lock Secured rectangular slot 230x15mm with deflector Papier - Sky blue RAL 5015 Plastique - Colza yellow RAL 1021 Métal - Traffic red RAL 3020 Autres déchets - Light grey RAL 9022 Verre - Yellow green RAL 6018 Gobelets - White RAL 9016 Cartouches - Brown RAL 8001 Papiers confidentiels - Sky blue RAL 5015 Emballages - Colza yellow RAL 1021 Papier - Sky blue RAL 5015                                                                                                                                                                                                                                                                                                                                                                                                                                                                                                                                                                                                                                                                                                                                                                     | OLDER<br>al latch***<br>arent<br>7<br>with<br>lock<br>55781<br>55782<br>55783<br>55784<br>55783<br>55784<br>55786<br>55788<br>55786<br>55788<br>55786<br>55788<br>55787<br>-<br>54845                                                                                                            | 75L<br>384<br>380<br>55L<br>i without<br>lock<br>-<br>-<br>-<br>54835 | 9<br>with<br>lock<br>55421<br>55422<br>55419<br>55420<br>55423<br>55418<br>55417<br>-<br>54847<br>55414                                                                                  | 0L<br>without<br>lock<br>MANGANESI<br>-<br>-<br>-<br>-<br>54837<br>-<br>-<br>-<br>-<br>-<br>-<br>-<br>-<br>-<br>-<br>-<br>-<br>-<br>-<br>-<br>-<br>-<br>-<br>-                         | 9<br>with c<br>with<br>lock<br>GREY front<br>54823<br>54824<br>54821<br>54822<br>54825<br>54820<br>54819<br>-<br>54849<br>E front<br>54816                                              | without<br>lock | VIGIPIRATE<br>without<br>lock<br>55587<br>55588<br>55585<br>55586<br>55589<br>55584<br>55583<br>-<br>54851<br>55580                                                            | Year90LYIGIPIRATEWithoutlock54803548045480154805548055480054799-548535479654794                                                                                                                                                                                                                                                                                            |
| CUBATRI<br>WASTE SORTING BIN WITH SACK HO<br>ON A SLIDING RAIL - 75L AND 90L<br>- Anti-UV powder coated steel<br>- Integrated sack holder on a sliding rail<br>- Push/pull opening system thanks to its mechanica<br>- 4 adjustable plastic feet for uneven floors<br>- Waste identification on the door<br>- "Vigipirate" version: 4 impact resistant, transpa<br>polycarbonate panels<br>- Version with "castors": 4 swivel castors<br>Ø50 mm: 2 with brake + 2 without brake<br>- "Confidential papers" version:<br>Locking system with flat key lock<br>Secured rectangular slot 230x15mm<br>with deflector<br>- Papier - Sky blue RAL 5015<br>- Plastique - Colza yellow RAL 1021<br>- Métal - Traffic red RAL 3020<br>- Autres déchets - Light grey RAL 9022<br>- Verre - Yellow green RAL 6018<br>- Gobelets - White RAL 9016<br>- Cartouches - Brown RAL 8001<br>- Papiers confidentiels - Sky blue RAL 5015<br>- Emballages - Colza yellow RAL 1021<br>- Papier - Sky blue RAL 5015<br>- Plastique - Colza yellow RAL 1021<br>- Papier - Sky blue RAL 5015<br>- Plastique - Colza yellow RAL 1021<br>- Papier - Sky blue RAL 5015<br>- Plastique - Colza yellow RAL 1021<br>- Papier - Sky blue RAL 5015<br>- Plastique - Colza yellow RAL 1021<br>- Papier - Sky blue RAL 5015<br>- Plastique - Colza yellow RAL 1021<br>- Papier - Sky blue RAL 5015<br>- Plastique - Colza yellow RAL 1021<br>- Métal - Traffic red RAL 3020<br>- Autres déchets - Light grey RAL 9022                                                                                                                                                                                | OLDER<br>al latch***<br>arent<br>7<br>with<br>lock<br>55781<br>55782<br>55783<br>55784<br>55783<br>55784<br>55786<br>55783<br>55784<br>55786<br>55783<br>55784<br>55786<br>55783<br>55784<br>55786<br>55783<br>55784<br>55783<br>55784<br>55781<br>55778<br>55370<br>55371<br>55372<br>55373     | 75L<br>384<br>380<br>55L<br>i without<br>lock<br>-<br>-<br>-<br>54835 | 9<br>with<br>lock<br>55421<br>55422<br>55419<br>55420<br>55423<br>55418<br>55423<br>55418<br>55417<br>-<br>54847<br>55414<br>55415<br>55414<br>55415<br>55412<br>55413                   | 0L<br>without<br>lock<br>MANGANESI<br>-<br>-<br>-<br>-<br>54837<br>-<br>-<br>-<br>-<br>-<br>-<br>-<br>-<br>-<br>-<br>-<br>-<br>-<br>-<br>-<br>-<br>-<br>-<br>-                         | 9<br>with c<br>with<br>lock<br>GREY front<br>54823<br>54824<br>54821<br>54822<br>54825<br>54820<br>54829<br>54849<br>54849<br>54816<br>54816<br>54817<br>54814<br>54815                 | without<br>lock | VIGIPIRATE<br>without<br>lock<br>55587<br>55588<br>55585<br>55586<br>55589<br>55584<br>55583<br>-<br>55883<br>-<br>55883<br>55580<br>55581<br>55581<br>55578<br>55578<br>55579 | 90L         90L           VIGIPIRATE         with castors           with castors         without           54803         54804           54801         54802           54805         54800           54803         54804           54805         54800           54799         -           54853         54796           54796         54797           54795         54795 |
| CUBATRI<br>WASTE SORTING BIN WITH SACK HO<br>ON A SLIDING RAIL - 75L AND 90L<br>- Anti-UV powder coated steel<br>- Integrated sack holder on a sliding rail<br>- Push/pull opening system thanks to its mechanica<br>- 4 adjustable plastic feet for uneven floors<br>- Waste identification on the door<br>- "Vigipirate" version: 4 impact resistant, transpa<br>polycarbonate panels<br>- Version with "castors": 4 swivel castors<br>Ø50 mm: 2 with brake + 2 without brake<br>- "Confidential papers" version:<br>Locking system with flat key lock<br>Secured rectangular slot 230x15mm<br>with deflector<br>- Papier - Sky blue RAL 5015<br>- Plastique - Colza yellow RAL 1021<br>- Métal - Traffic red RAL 3020<br>- Autres déchets - Light grey RAL 9022<br>- Verre - Yellow green RAL 6018<br>- Gobelets - White RAL 9016<br>- Cartouches - Brown RAL 8001<br>- Papiers confidentiels - Sky blue RAL 5015<br>- Emballages - Colza yellow RAL 1021<br>- Papier - Sky blue RAL 5015<br>- Plastique - Colza yellow RAL 1021<br>- Papier - Sky blue RAL 5015<br>- Plastique - Colza yellow RAL 1021<br>- Papier - Sky blue RAL 5015<br>- Plastique - Colza yellow RAL 1021<br>- Papier - Sky blue RAL 5015<br>- Plastique - Colza yellow RAL 1021<br>- Papier - Sky blue RAL 5015<br>- Plastique - Colza yellow RAL 1021<br>- Papier - Sky blue RAL 5015<br>- Plastique - Colza yellow RAL 1021<br>- Papier - Sky blue RAL 5015<br>- Plastique - Colza yellow RAL 1021<br>- Métal - Traffic red RAL 3020<br>- Autres déchets - Light grey RAL 9022<br>- Verre - Yellow green RAL 6018                                                                      | OLDER<br>al latch***<br>arent<br>7<br>with<br>lock<br>55781<br>55782<br>55783<br>55784<br>55783<br>55784<br>55786<br>55783<br>55784<br>55786<br>55783<br>55784<br>55786<br>55783<br>55784<br>55786<br>55783<br>55778<br>55370<br>55371<br>55372<br>55373<br>55374                                | 75L<br>384<br>380<br>55L<br>i without<br>lock<br>-<br>-<br>-<br>54835 | 9<br>with<br>lock<br>55421<br>55422<br>55419<br>55420<br>55423<br>55418<br>55420<br>55423<br>55418<br>55417<br>-<br>54847<br>55414<br>55415<br>55415<br>55412<br>55413<br>55416          | 0L<br>without<br>lock<br>MANGANESI<br>-<br>-<br>-<br>-<br>54837<br>-<br>-<br>S4837<br>-<br>-                                                                                           | 9<br>with c<br>with<br>lock<br><b>GREY front</b><br>54823<br>54824<br>54821<br>54822<br>54825<br>54820<br>54829<br>54849<br><b>E front</b><br>54816<br>54817<br>54814<br>54815<br>54818 | without<br>lock | VIGIPIRATE<br>without<br>lock<br>55587<br>55588<br>55585<br>55586<br>55589<br>55584<br>55583<br>-<br>55883<br>-<br>55881<br>55581<br>55581<br>55578<br>55578<br>55579<br>55582 | You           90L           VIGIPIRATE           with castors           without           100k           54803           54804           54801           54802           54805           54800           54799           -           54853           54796           54797           54794           54798                                                                 |
| CUBATRI WASTE SORTING BIN WITH SACK HO ON A SLIDING RAIL - 75L AND 90L - Anti-UV powder coated steel - Integrated sack holder on a sliding rail - Push/pull opening system thanks to its mechanica - 4 adjustable plastic feet for uneven floors - Waste identification on the door - "Vigipirate" version: 4 impact resistant, transpa polycarbonate panels - Version with "castors": 4 swivel castors Ø50 mm: 2 with brake + 2 without brake - "Confidential papers" version: Locking system with flat key lock Secured rectangular slot 230x15mm with deflector  Papier - Sky blue RAL 5015 Plastique - Colza yellow RAL 1021 Métal - Traffic red RAL 3020 Autres déchets - Light grey RAL 9022 Verre - Yellow green RAL 6018 Gobelets - White RAL 9016 Cartouches - Brown RAL 8001 Papier - Sky blue RAL 5015 Emballages - Colza yellow RAL 1021 Papier - Sky blue RAL 5015 Plastique - Colza yellow RAL 1021 Papier - Sky blue RAL 5015 Plastique - Colza yellow RAL 1021 Verre - Yellow green RAL 6018 Gobelets - White RAL 9016 Verre - Yellow green RAL 6013 Verre - Sky blue RAL 5015 Plastique - Colza yellow RAL 1021 Verre - Yellow green RAL 6018 Gobelets - Uhite RAL 3020 Autres déchets - Light grey RAL 9022 Verre - Yellow green RAL 6018 | OLDER<br>al latch***<br>arent<br>7<br>with<br>lock<br>55781<br>55782<br>55783<br>55784<br>55786<br>55783<br>55784<br>55786<br>55783<br>55784<br>55786<br>55783<br>55784<br>55786<br>55783<br>55784<br>55786<br>55783<br>5577<br>-<br>54845<br>55370<br>55371<br>55372<br>55373<br>55374<br>55376 | 75L<br>760<br>760<br>760<br>760<br>760<br>760<br>760<br>760           | 9<br>with<br>lock<br>55421<br>55422<br>55419<br>55420<br>55423<br>55418<br>55420<br>55423<br>55418<br>55417<br>-<br>54847<br>55414<br>55415<br>55415<br>55412<br>55413<br>55416<br>55411 | 0L<br>without<br>lock<br>MANGANESI<br>-<br>-<br>-<br>-<br>-<br>-<br>-<br>-<br>-<br>-<br>-<br>-<br>-                                                                                    | 820<br>9<br>9<br>with<br>10<br>5<br>5<br>5<br>5<br>5<br>5<br>5<br>5<br>5<br>5<br>5<br>5<br>5                                                                                            | without<br>lock | VIGIPIRATE<br>without<br>lock<br>55587<br>55588<br>55585<br>55586<br>55589<br>55584<br>55583<br>-<br>55883<br>-<br>55881<br>55581<br>55578<br>55579<br>55582<br>55577          | You           90L           VIGIPIRATE           with castors           without           100k           54803           54804           54805           54805           54805           54800           54799           -           54853           54796           54795           54798           54793                                                                 |
| CUBATRI<br>WASTE SORTING BIN WITH SACK HO<br>ON A SLIDING RAIL - 75L AND 90L<br>- Anti-UV powder coated steel<br>- Integrated sack holder on a sliding rail<br>- Push/pull opening system thanks to its mechanica<br>- 4 adjustable plastic feet for uneven floors<br>- Waste identification on the door<br>- "Vigipirate" version: 4 impact resistant, transpa<br>polycarbonate panels<br>- Version with "castors": 4 swivel castors<br>Ø50 mm: 2 with brake + 2 without brake<br>- "Confidential papers" version:<br>Locking system with flat key lock<br>Secured rectangular slot 230x15mm<br>with deflector<br>- Papier - Sky blue RAL 5015<br>- Plastique - Colza yellow RAL 1021<br>- Métal - Traffic red RAL 3020<br>- Autres déchets - Light grey RAL 9022<br>- Verre - Yellow green RAL 6018<br>- Gobelets - White RAL 9016<br>- Cartouches - Brown RAL 8001<br>- Papiers confidentiels - Sky blue RAL 5015<br>- Emballages - Colza yellow RAL 1021<br>- Papier - Sky blue RAL 5015<br>- Plastique - Colza yellow RAL 1021<br>- Papier - Sky blue RAL 5015<br>- Plastique - Colza yellow RAL 1021<br>- Papier - Sky blue RAL 5015<br>- Plastique - Colza yellow RAL 1021<br>- Papier - Sky blue RAL 5015<br>- Plastique - Colza yellow RAL 1021<br>- Papier - Sky blue RAL 5015<br>- Plastique - Colza yellow RAL 1021<br>- Papier - Sky blue RAL 5015<br>- Plastique - Colza yellow RAL 1021<br>- Papier - Sky blue RAL 5015<br>- Plastique - Colza yellow RAL 1021<br>- Métal - Traffic red RAL 3020<br>- Autres déchets - Light grey RAL 9022<br>- Verre - Yellow green RAL 6018                                                                      | OLDER<br>al latch***<br>arent<br>7<br>with<br>lock<br>55781<br>55782<br>55783<br>55784<br>55783<br>55784<br>55786<br>55783<br>55784<br>55786<br>55783<br>55784<br>55786<br>55783<br>55784<br>55786<br>55783<br>55778<br>55370<br>55371<br>55372<br>55373<br>55374                                | 75L<br>384<br>380<br>55L<br>i without<br>lock<br>-<br>-<br>-<br>54835 | 9<br>with<br>lock<br>55421<br>55422<br>55419<br>55420<br>55423<br>55418<br>55420<br>55423<br>55418<br>55417<br>-<br>54847<br>55414<br>55415<br>55415<br>55412<br>55413<br>55416          | 0L<br>without<br>lock<br>MANGANESI<br>-<br>-<br>-<br>-<br>54837<br>-<br>-<br>-<br>54837<br>-<br>-<br>-<br>-<br>-<br>-<br>-<br>-<br>-<br>-<br>-<br>-<br>-<br>-<br>-<br>-<br>-<br>-<br>- | 9<br>with c<br>with<br>lock<br><b>GREY front</b><br>54823<br>54824<br>54821<br>54822<br>54825<br>54820<br>54829<br>54849<br><b>E front</b><br>54816<br>54817<br>54814<br>54815<br>54818 | without<br>lock | VIGIPIRATE<br>without<br>lock<br>55587<br>55588<br>55585<br>55586<br>55589<br>55584<br>55583<br>-<br>55883<br>-<br>55881<br>55581<br>55581<br>55578<br>55578<br>55579<br>55582 | Year           90L           VIGIPIRATE           with castors           without           100k           54803           54804           54801           54802           54803           54805           54800           54799           -           54853           54796           54794           54795           54798                                                |