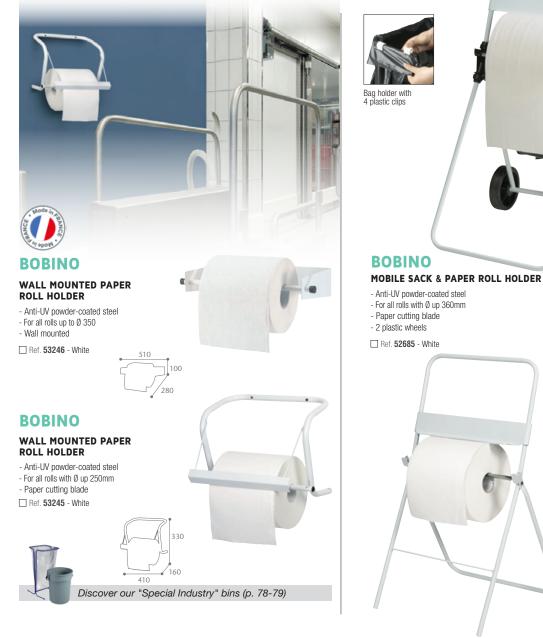

L



# Eclipse "Green"

**ECLIPSE "GREEN"** 

- Roll diameter 208 mm max.

Ref. 52005 - Matt black

Frontal sheet by sheet dispensingConsumable Dispensing Control System



#### Capacity: rolls up to 450 formats (max. Ø 210mm x H210mm) Flow regulator (for Ref 52006)

**SOAP DISPENSER - 1L** 

- הטאי וטפטומנטר (וטר חפר 22000)
- Ref. **52003** Standard Matt black Ref. **52006** - With flow regulator - Matt black

310



ROSSIGNOL

# Rollado INDISPENSABLE

#### **ROLLADO**

#### CENTRE FEED HAND TOWEL DISPENSER 450 FORMAT

- Polyethylene
- Central feed for roll
- Takes rolls with max Ø of 220 and max. height of 240 mm
- Ref. 52099 Transparent grey

# R



Integrated flow regulator

Discover our folded paper hand towel dispensers (p.84 to 88)

### Bobino cleanliness at your fingertips

Ø 265





540

590

#### BOBINO

#### FREE STANDING PAPER ROLL HOLDER

Anti-UV powder-coated steel
For all rolls with Ø up 450mm
Paper cutting blade

🗌 Ref. 53244 - White

830 450



# Sanimains AUTOMATIC CONTROL







Except microbeads. Gel not supplied





# Gaia your ally in the fight against period poverty



A solution 100% feminine A sustainable and recyclable sanitary product dispenser



#### DISPENSER FOR FREE DISTRIBUTION OF SANITARY PRODUCTS: 2 OR 4 COLUMNS

- Anti-UV powder-coated steel
- Locking with Ø7mm triangular key lock
- 3-point wall mounting system
- To refill: open door and refill from top of column
- (individually wrapped consumables not supplied) - 2 compartment version: 2 columns of 50 sanitary towels
- 2 compartment version: 2 columns of 50 sanitary towels
   4 compart