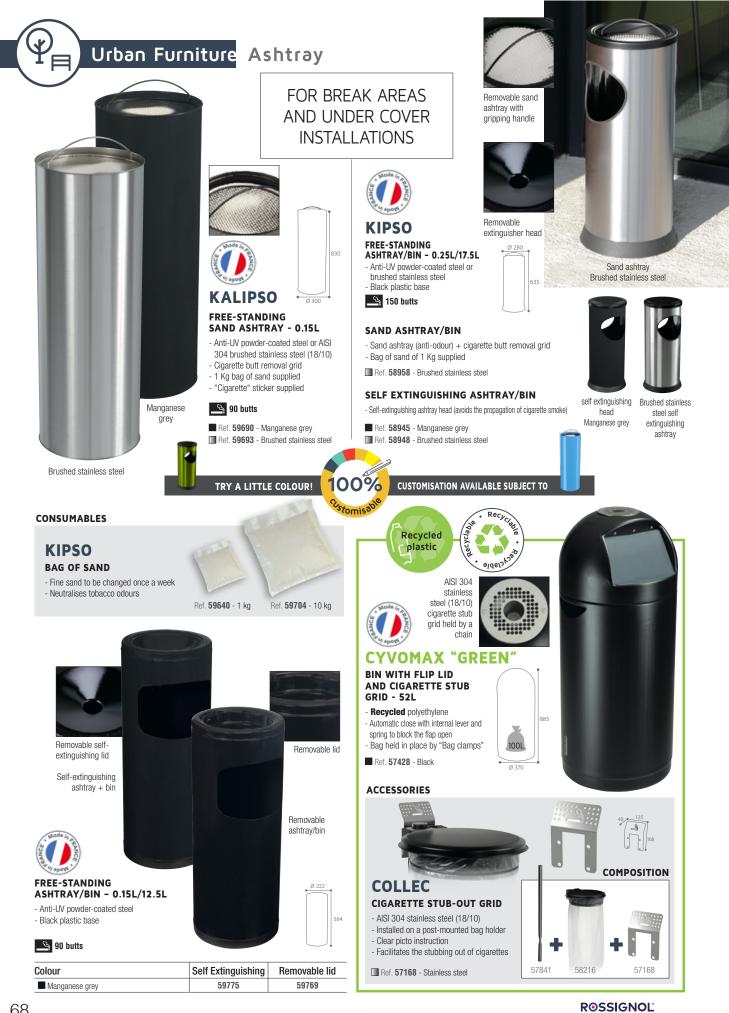

0 kg optional
- Ref. 53338 White sandstone aspect





#### ΈΜΡΕ 0 FREE-STANDING OR FIXED 9L CONCRETE ASHTRAY

- Concrete with exposed aggregate finish - Stainless steel ashtray with large handle

- Bag of sand: 10 kg optional

Ref. 53341 - Aggregate finish

Discover the Olympe concrete bin (p 43)





#### CYCLADE FREE-STANDING OR FIXED **ASHTRAY 2L**

- Concrete with white sandstone aspect finish - Bag of sand: 1 or 10 kg optional

Ref. 53340 - White sandstone aspect

### CONSUMABLES

# **KIPSO** BAG OF SAND

- Fine sand to be changed once a week - Neutralises tobacco odours

Ref. 59640 - 1 kg Ref. 59704 - 10 kg



- Concrete with white sandstone aspect finish - Stainless steel 1,5L liner with anti-theft chain

FREE-STANDING OR FIXED

**KEOPS** 

**ASHTRAY 1.5L** 

50

400 ्र 900 butts







# 



|                                                                                              | here                              | 100               | %      | Recyclosole  |
|----------------------------------------------------------------------------------------------|-----------------------------------|-------------------|--------|--------------|
|                                                                                              |                                   | Custom            | isable | or clable    |
|                                                                                              |                                   |                   |        |              |
|