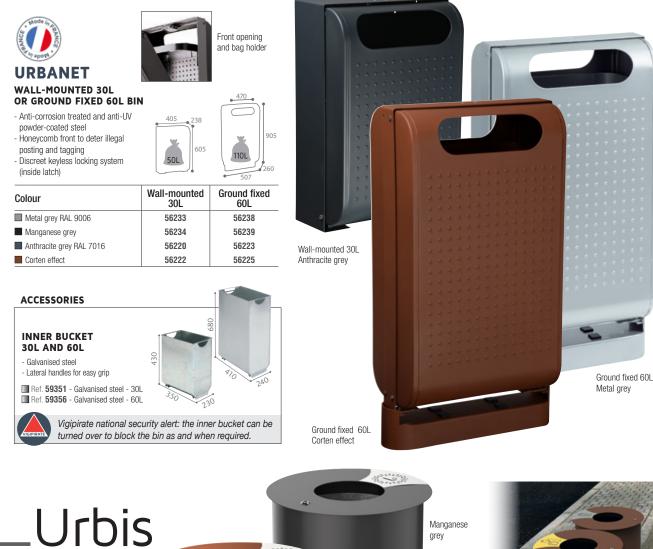

## SELECTING THE BEST OPTIONS WHEN CHOOSING THE CUBATRI MODULAR BIN

Facades with or without windows With or without castors

4 RA

| Waste sortin                                                                                                                                                                                                                                                                                                                                                                                                                                                                                                                                                                                                                                                                                                                                                                                                                                                                                                                                                                                                                                                                                                                                                                                                                                                                                                                                                                                                                                                                                                                                                                                                                                                      |                                                                                                                                                                                                                                                                                                  |                                                                       | - 901                                                                                                                                                                                    | -<br>er on                                                                                                                                                                             | a slid                                                                                                                                                                                  | ino ra          |                                                                                                                                                                                |                                                                                                                                                                                                                                                                                                                                                                            |
|-------------------------------------------------------------------------------------------------------------------------------------------------------------------------------------------------------------------------------------------------------------------------------------------------------------------------------------------------------------------------------------------------------------------------------------------------------------------------------------------------------------------------------------------------------------------------------------------------------------------------------------------------------------------------------------------------------------------------------------------------------------------------------------------------------------------------------------------------------------------------------------------------------------------------------------------------------------------------------------------------------------------------------------------------------------------------------------------------------------------------------------------------------------------------------------------------------------------------------------------------------------------------------------------------------------------------------------------------------------------------------------------------------------------------------------------------------------------------------------------------------------------------------------------------------------------------------------------------------------------------------------------------------------------|--------------------------------------------------------------------------------------------------------------------------------------------------------------------------------------------------------------------------------------------------------------------------------------------------|-----------------------------------------------------------------------|------------------------------------------------------------------------------------------------------------------------------------------------------------------------------------------|----------------------------------------------------------------------------------------------------------------------------------------------------------------------------------------|-----------------------------------------------------------------------------------------------------------------------------------------------------------------------------------------|-----------------|--------------------------------------------------------------------------------------------------------------------------------------------------------------------------------|----------------------------------------------------------------------------------------------------------------------------------------------------------------------------------------------------------------------------------------------------------------------------------------------------------------------------------------------------------------------------|
|                                                                                                                                                                                                                                                                                                                                                                                                                                                                                                                                                                                                                                                                                                                                                                                                                                                                                                                                                                                                                                                                                                                                                                                                                                                                                                                                                                                                                                                                                                                                                                                                                                                                   |                                                                                                                                                                                                                                                                                                  |                                                                       |                                                                                                                                                                                          | vithout wi                                                                                                                                                                             |                                                                                                                                                                                         |                 |                                                                                                                                                                                | castors                                                                                                                                                                                                                                                                                                                                                                    |
|                                                                                                                                                                                                                                                                                                                                                                                                                                                                                                                                                                                                                                                                                                                                                                                                                                                                                                                                                                                                                                                                                                                                                                                                                                                                                                                                                                                                                                                                                                                                                                                                                                                                   | )n of<br>Tional,                                                                                                                                                                                                                                                                                 | vrism                                                                 |                                                                                                                                                                                          | MEIAL                                                                                                                                                                                  |                                                                                                                                                                                         | EMBALLAGES      |                                                                                                                                                                                | ERIB 130021                                                                                                                                                                                                                                                                                                                                                                |
| CUBATRI<br>WASTE SORTING BIN WITH SACK HO<br>ON A SLIDING RAIL - 75L AND 90L<br>- Anti-UV powder coated steel<br>- Integrated sack holder on a sliding rail<br>- Push/pull opening system thanks to its mechanica<br>- 4 adjustable plastic feet for uneven floors<br>- Waste identification on the door<br>- "Vigipirate" version: 4 impact resistant, transpar<br>polycarbonate panels<br>- Version with "castors": 4 swivel castors<br>Ø50 mm: 2 with brake + 2 without brake                                                                                                                                                                                                                                                                                                                                                                                                                                                                                                                                                                                                                                                                                                                                                                                                                                                                                                                                                                                                                                                                                                                                                                                  | al latch***                                                                                                                                                                                                                                                                                      | <b>75L</b><br>384<br>380                                              | 90L                                                                                                                                                                                      | 760                                                                                                                                                                                    | 820                                                                                                                                                                                     |                 |                                                                                                                                                                                | 75L<br>Manganese<br>grey front                                                                                                                                                                                                                                                                                                                                             |
| CUBATRI<br>WASTE SORTING BIN WITH SACK HO<br>ON A SLIDING RAIL - 75L AND 90L<br>- Anti-UV powder coated steel<br>- Integrated sack holder on a sliding rail<br>- Push/pull opening system thanks to its mechanica<br>- 4 adjustable plastic feet for uneven floors<br>- Vaste identification on the door<br>- "Vigipirate" version: 4 impact resistant, transpa<br>polycarbonate panels<br>- Version with "castors": 4 swivel castors<br>Ø50 mm: 2 with brake + 2 without brake<br>- "Confidential papers" version:<br>Locking system with flat key lock<br>Secured rectangular slot 230x15mm                                                                                                                                                                                                                                                                                                                                                                                                                                                                                                                                                                                                                                                                                                                                                                                                                                                                                                                                                                                                                                                                     | OLDER<br>al latch***<br>arent                                                                                                                                                                                                                                                                    | 75L                                                                   | 624 <u>380</u>                                                                                                                                                                           | 760                                                                                                                                                                                    | 820<br>01<br>380<br>9                                                                                                                                                                   | OL<br>castors   | 90L<br>VIGIPIRATE                                                                                                                                                              | Manganese                                                                                                                                                                                                                                                                                                                                                                  |
| CUBATRI<br>WASTE SORTING BIN WITH SACK HO<br>ON A SLIDING RAIL - 75L AND 90L<br>- Anti-UV powder coated steel<br>- Integrated sack holder on a sliding rail<br>- Push/pull opening system thanks to its mechanica<br>- 4 adjustable plastic feet for uneven floors<br>- Vaste identification on the door<br>- "Vigipirate" version: 4 impact resistant, transpa<br>polycarbonate panels<br>- Version with "castors": 4 swivel castors<br>Ø50 mm: 2 with brake + 2 without brake<br>- "Confidential papers" version:<br>Locking system with flat key lock                                                                                                                                                                                                                                                                                                                                                                                                                                                                                                                                                                                                                                                                                                                                                                                                                                                                                                                                                                                                                                                                                                          | OLDER<br>al latch***<br>arent                                                                                                                                                                                                                                                                    | 75L<br>384 380                                                        | 624 <u>380</u>                                                                                                                                                                           | 0L<br>without<br>lock                                                                                                                                                                  | 9<br>with c                                                                                                                                                                             | without<br>lock | 90L<br>VIGIPIRATE<br>without<br>lock                                                                                                                                           | Manganese<br>grey front                                                                                                                                                                                                                                                                                                                                                    |
| CUBATRI<br>WASTE SORTING BIN WITH SACK HO<br>ON A SLIDING RAIL - 75L AND 90L<br>- Anti-UV powder coated steel<br>- Integrated sack holder on a sliding rail<br>- Push/pull opening system thanks to its mechanica<br>- 4 adjustable plastic feet for uneven floors<br>- Vaste identification on the door<br>- "Vigipirate" version: 4 impact resistant, transpa<br>polycarbonate panels<br>- Version with "castors": 4 swivel castors<br>Ø50 mm: 2 with brake + 2 without brake<br>- "Confidential papers" version:<br>Locking system with flat key lock<br>Secured rectangular slot 230x15mm<br>with deflector                                                                                                                                                                                                                                                                                                                                                                                                                                                                                                                                                                                                                                                                                                                                                                                                                                                                                                                                                                                                                                                   | OLDER<br>al latch***<br>arent<br>7<br>with<br>lock                                                                                                                                                                                                                                               | 75L<br>384<br>380<br>760<br>760<br>760                                | 9<br>with<br>lock                                                                                                                                                                        | 760<br>624<br>OL<br>without                                                                                                                                                            | 9<br>with c<br>with<br>lock                                                                                                                                                             | without<br>lock | VIGIPIRATE<br>without<br>lock                                                                                                                                                  | 90L<br>VIGIPIRATE<br>with castors<br>without<br>lock                                                                                                                                                                                                                                                                                                                       |
| CUBATRI<br>WASTE SORTING BIN WITH SACK HO<br>ON A SLIDING RAIL - 75L AND 90L<br>- Anti-UV powder coated steel<br>- Integrated sack holder on a sliding rail<br>- Push/pull opening system thanks to its mechanica<br>- 4 adjustable plastic feet for uneven floors<br>- Vaste identification on the door<br>- "Vigipirate" version: 4 impact resistant, transpa<br>polycarbonate panels<br>- Version with "castors": 4 swivel castors<br>Ø50 mm: 2 with brake + 2 without brake<br>- "Confidential papers" version:<br>Locking system with flat key lock<br>Secured rectangular slot 230x15mm                                                                                                                                                                                                                                                                                                                                                                                                                                                                                                                                                                                                                                                                                                                                                                                                                                                                                                                                                                                                                                                                     | OLDER<br>al latch***<br>arent<br>7<br>with                                                                                                                                                                                                                                                       | 75L<br>384<br>380<br>760<br>760                                       | 624 3380<br>9<br>with                                                                                                                                                                    | 0L<br>without<br>lock                                                                                                                                                                  | 9<br>with c                                                                                                                                                                             | without<br>lock | VIGIPIRATE                                                                                                                                                                     | 90L<br>VIGIPIRATE<br>with castors<br>without                                                                                                                                                                                                                                                                                                                               |
| CUBATRI<br>WASTE SORTING BIN WITH SACK HO<br>ON A SLIDING RAIL - 75L AND 90L<br>- Anti-UV powder coated steel<br>- Integrated sack holder on a sliding rail<br>- Push/pull opening system thanks to its mechanica<br>- 4 adjustable plastic feet for uneven floors<br>- Waste identification on the door<br>- "Vigipirate" version: 4 impact resistant, transpa<br>polycarbonate panels<br>- Version with "castors": 4 swivel castors<br>Ø50 mm: 2 with brake + 2 without brake<br>- "Confidential papers" version:<br>Locking system with flat key lock<br>Secured rectangular slot 230x15mm<br>with deflector<br>Papier - Sky blue RAL 5015<br>- Plastique - Cotza yellow RAL 1021<br>- Métal - Traffic red RAL 3020                                                                                                                                                                                                                                                                                                                                                                                                                                                                                                                                                                                                                                                                                                                                                                                                                                                                                                                                            | OLDER<br>al latch***<br>arent<br>7<br>with<br>lock<br>55781<br>55782<br>55783                                                                                                                                                                                                                    | 75L<br>384<br>380<br>5L                                               | 9<br>with<br>lock<br>55421<br>55422<br>55419                                                                                                                                             | 0L<br>without<br>lock<br>MANGANESI                                                                                                                                                     | 9<br>with c<br>with<br>lock<br>= GREY front<br>54823<br>54824<br>54821                                                                                                                  | without<br>lock | VIGIPIRATE<br>without<br>lock<br>55587<br>55588<br>55588                                                                                                                       | 90L<br>VIGIPIRATE<br>with castors<br>Without<br>lock<br>54803<br>54804<br>54801                                                                                                                                                                                                                                                                                            |
| CUBATRI<br>WASTE SORTING BIN WITH SACK HO<br>ON A SLIDING RAIL - 75L AND 90L<br>- Anti-UV powder coated steel<br>- Integrated sack holder on a sliding rail<br>- Push/pull opening system thanks to its mechanica<br>- 4 adjustable plastic feet for uneven floors<br>- Waste identification on the door<br>- "Vigipirate" version: 4 impact resistant, transpa<br>polycarbonate panels<br>- Version with "castors": 4 swivel castors<br>Ø50 mm: 2 with brake + 2 without brake<br>- "Confidential papers" version:<br>Locking system with flat key lock<br>Secured rectangular slot 230x15mm<br>with deflector<br>Papier - Sky blue RAL 5015<br>- Plastique - Colza yellow RAL 1021<br>- Métal - Traffic red RAL 3020<br>- Autres déchets - Light grey RAL 9022                                                                                                                                                                                                                                                                                                                                                                                                                                                                                                                                                                                                                                                                                                                                                                                                                                                                                                  | OLDER<br>al latch***<br>arent<br>7<br>with<br>lock<br>55781<br>55782<br>55783<br>55784                                                                                                                                                                                                           | 75L<br>384<br>380<br>5L                                               | 9<br>with<br>lock<br>55421<br>55422<br>55419<br>55420                                                                                                                                    | 0L<br>without<br>lock<br>MANGANESI<br>-<br>-<br>-<br>-                                                                                                                                 | 9<br>with c<br>with<br>lock<br>= GREY front<br>54823<br>54824<br>54821<br>54822                                                                                                         | without<br>lock | VIGIPIRATE<br>without<br>lock<br>55587<br>55588<br>55588<br>55585<br>55586                                                                                                     | 90L<br>VIGIPIRATE<br>with castors<br>Without<br>lock<br>54803<br>54804<br>54801<br>54801<br>54802                                                                                                                                                                                                                                                                          |
| CUBATRI<br>WASTE SORTING BIN WITH SACK HO<br>ON A SLIDING RAIL - 75L AND 90L<br>- Anti-UV powder coated steel<br>- Integrated sack holder on a sliding rail<br>- Push/pull opening system thanks to its mechanica<br>- 4 adjustable plastic feet for uneven floors<br>- Waste identification on the door<br>- "Vigipirate" version: 4 impact resistant, transpa<br>polycarbonate panels<br>- Version with "castors": 4 swivel castors<br>Ø50 mm: 2 with brake + 2 without brake<br>- "Confidential papers" version:<br>Locking system with flat key lock<br>Secured rectangular slot 230x15mm<br>with deflector<br>Papier - Sky blue RAL 5015<br>- Plastique - Colza yellow RAL 1021<br>- Métal - Traffic red RAL 3020<br>- Autres déchets - Light grey RAL 9022<br>- Verre - Yellow green RAL 6018                                                                                                                                                                                                                                                                                                                                                                                                                                                                                                                                                                                                                                                                                                                                                                                                                                                               | OLDER<br>al latch***<br>arent<br>7<br>with<br>lock<br>55781<br>55782<br>55783<br>55783<br>55784<br>55786                                                                                                                                                                                         | 75L<br>384<br>380<br>5L                                               | 9<br>with<br>lock<br>55421<br>55422<br>55419<br>55420<br>55423                                                                                                                           | 0L<br>without<br>lock<br>MANGANESI                                                                                                                                                     | 9<br>with c<br>with<br>lock<br><b>GREY front</b><br>54823<br>54824<br>54821<br>54822<br>54825                                                                                           | without<br>lock | VIGIPIRATE<br>without<br>lock<br>55587<br>55588<br>55588<br>55585<br>55586<br>55586<br>55589                                                                                   | 90L<br>VIGIPIRATE<br>with castors<br>Without<br>lock<br>54803<br>54804<br>54801<br>54801<br>54802<br>54805                                                                                                                                                                                                                                                                 |
| CUBATRI<br>WASTE SORTING BIN WITH SACK HO<br>ON A SLIDING RAIL - 75L AND 90L<br>- Anti-UV powder coated steel<br>- Integrated sack holder on a sliding rail<br>- Push/pull opening system thanks to its mechanica<br>- 4 adjustable plastic feet for uneven floors<br>- Waste identification on the door<br>- "Vigipirate" version: 4 impact resistant, transpa<br>polycarbonate panels<br>- Version with "castors": 4 swivel castors<br>Ø50 mm: 2 with brake + 2 without brake<br>- "Confidential papers" version:<br>Locking system with flat key lock<br>Secured rectangular slot 230x15mm<br>with deflector<br>Papier - Sky blue RAL 5015<br>- Plastique - Colza yellow RAL 1021<br>- Métal - Traffic red RAL 3020<br>- Autres déchets - Light grey RAL 9022<br>- Verre - Yellow green RAL 6018<br>- Gobelets - White RAL 9016                                                                                                                                                                                                                                                                                                                                                                                                                                                                                                                                                                                                                                                                                                                                                                                                                                | OLDER<br>al latch***<br>arent<br>7<br>with<br>lock<br>55781<br>55782<br>55783<br>55783<br>55784<br>55786<br>55788                                                                                                                                                                                | 75L<br>384<br>380<br>5L                                               | 9<br>with<br>lock<br>55421<br>55422<br>55419<br>55420<br>55423<br>55423<br>55418                                                                                                         | 0L<br>without<br>lock<br>MANGANESI<br>-<br>-<br>-<br>-<br>-<br>-                                                                                                                       | 9<br>with c<br>with<br>lock<br>GREY front<br>54823<br>54824<br>54821<br>54822<br>54825<br>54820                                                                                         | without<br>lock | VIGIPIRATE<br>without<br>lock<br>55587<br>55588<br>55588<br>55586<br>55586<br>55589<br>55584                                                                                   | 90L<br>VIGIPIRATE<br>with castors<br>Without<br>lock<br>54803<br>54804<br>54801<br>54801<br>54802<br>54805<br>54805                                                                                                                                                                                                                                                        |
| CUBATRI<br>WASTE SORTING BIN WITH SACK HO<br>ON A SLIDING RAIL - 75L AND 90L<br>- Anti-UV powder coated steel<br>- Integrated sack holder on a sliding rail<br>- Push/pull opening system thanks to its mechanica<br>- 4 adjustable plastic feet for uneven floors<br>- Waste identification on the door<br>- "Vigipirate" version: 4 impact resistant, transpa<br>polycarbonate panels<br>- Version with "castors": 4 swivel castors<br>Ø50 mm: 2 with brake + 2 without brake<br>- "Confidential papers" version:<br>Locking system with flat key lock<br>Secured rectangular slot 230x15mm<br>with deflector<br>Papier - Sky blue RAL 5015<br>- Plastique - Colza yellow RAL 1021<br>- Métal - Traffic red RAL 3020<br>- Autres déchets - Light grey RAL 9022<br>- Verre - Yellow green RAL 6018<br>- Gobelets - White RAL 9016<br>- Cartouches - Brown RAL 8001                                                                                                                                                                                                                                                                                                                                                                                                                                                                                                                                                                                                                                                                                                                                                                                               | OLDER<br>al latch***<br>arent<br>7<br>with<br>lock<br>55781<br>55782<br>55783<br>55783<br>55784<br>55786                                                                                                                                                                                         | 75L<br>384<br>380<br>55L                                              | 9<br>with<br>lock<br>55421<br>55422<br>55419<br>55420<br>55423                                                                                                                           | OL<br>without<br>lock<br>MANGANESI<br>-<br>-<br>-<br>-<br>-<br>-<br>-<br>-<br>-<br>-<br>-<br>-<br>-<br>-<br>-<br>-<br>-<br>-<br>-                                                      | 9<br>with c<br>with<br>lock<br><b>GREY front</b><br>54823<br>54824<br>54821<br>54822<br>54825                                                                                           | without<br>lock | VIGIPIRATE<br>without<br>lock<br>55587<br>55588<br>55588<br>55585<br>55586<br>55586<br>55589                                                                                   | 90L<br>VIGIPIRATE<br>with castors<br>Without<br>lock<br>54803<br>54804<br>54801<br>54801<br>54802<br>54805                                                                                                                                                                                                                                                                 |
| CUBATRI<br>WASTE SORTING BIN WITH SACK HO<br>ON A SLIDING RAIL - 75L AND 90L<br>- Anti-UV powder coated steel<br>- Integrated sack holder on a sliding rail<br>- Push/pull opening system thanks to its mechanica<br>- 4 adjustable plastic feet for uneven floors<br>- Waste identification on the door<br>- "Vigipirate" version: 4 impact resistant, transpa<br>polycarbonate panels<br>- Version with "castors": 4 swivel castors<br>Ø50 mm: 2 with brake + 2 without brake<br>- "Confidential papers" version:<br>Locking system with flat key lock<br>Secured rectangular slot 230x15mm<br>with deflector<br>Papier - Sky blue RAL 5015<br>- Plastique - Colza yellow RAL 1021<br>- Métal - Traffic red RAL 3020<br>- Autres déchets - Light grey RAL 9022<br>- Verre - Yellow green RAL 6018<br>- Gobelets - White RAL 9016                                                                                                                                                                                                                                                                                                                                                                                                                                                                                                                                                                                                                                                                                                                                                                                                                                | OLDER<br>al latch***<br>arent<br>7<br>with<br>lock<br>55781<br>55782<br>55783<br>55784<br>55786<br>55788<br>55788<br>55788<br>55788                                                                                                                                                              | 75L<br>384<br>380<br>5L                                               | 9<br>with<br>lock<br>55421<br>55422<br>55419<br>55420<br>55423<br>55423<br>55418<br>55417                                                                                                | 0L<br>without<br>lock<br>MANGANESI<br>-<br>-<br>-<br>-<br>-<br>-                                                                                                                       | 9<br>with c<br>with<br>lock<br>GREY front<br>54823<br>54824<br>54821<br>54822<br>54822<br>54825<br>54820<br>54819                                                                       | without<br>lock | VIGIPIRATE<br>without<br>lock<br>55587<br>55588<br>55588<br>55586<br>55586<br>55589<br>55584                                                                                   | 90L         90L         VIGIPIRATE         with castors         without         10ck         54803         54804         54801         54802         54805         54800                                                                                                                                                                                                   |
| CUBATRI<br>WASTE SORTING BIN WITH SACK HO<br>ON A SLIDING RAIL - 75L AND 90L<br>- Anti-UV powder coated steel<br>- Integrated sack holder on a sliding rail<br>- Push/pull opening system thanks to its mechanica<br>- 4 adjustable plastic feet for uneven floors<br>- Waste identification on the door<br>- "Vigipirate" version: 4 impact resistant, transpa<br>polycarbonate panels<br>- Version with "castors": 4 swivel castors<br>Ø50 mm: 2 with brake + 2 without brake<br>- "Confidential papers" version:<br>Locking system with flat key lock<br>Secured rectangular slot 230x15mm<br>with deflector<br>Papier - Sky blue RAL 5015<br>- Plastique - Colza yellow RAL 1021<br>- Métal - Traffic red RAL 3020<br>- Autres déchets - Light grey RAL 9022<br>- Verre - Yellow green RAL 6018<br>- Gobelets - White RAL 9016<br>- Cartouches - Brown RAL 8001<br>- Papiers confidentiels - Sky blue RAL 5015                                                                                                                                                                                                                                                                                                                                                                                                                                                                                                                                                                                                                                                                                                                                                | OLDER<br>al latch***<br>arent<br>7<br>with<br>lock<br>55781<br>55782<br>55783<br>55783<br>55784<br>55786<br>55788<br>55788<br>55787<br>-                                                                                                                                                         | 75L<br>384<br>380<br>55L<br>i without<br>lock<br>-<br>-<br>-<br>54835 | 9<br>with<br>lock<br>55421<br>55422<br>55419<br>55420<br>55423<br>55418<br>55417<br>-                                                                                                    | 0L<br>without<br>lock<br>MANGANESI<br>-<br>-<br>-<br>-<br>54837<br>-                                                                                                                   | 9<br>with c<br>with<br>lock<br>GREY front<br>54823<br>54824<br>54821<br>54822<br>54825<br>54820<br>54819<br>-                                                                           | without<br>lock | VIGIPIRATE<br>without<br>lock<br>55587<br>55588<br>55588<br>55585<br>55586<br>55589<br>55584<br>55583<br>-                                                                     | 90L         90L         VIGIPIRATE         with castors         without         54803         54804         54801         54802         54805         54800         54800         54799                                                                                                                                                                                    |
| CUBATRI<br>WASTE SORTING BIN WITH SACK HO<br>ON A SLIDING RAIL - 75L AND 90L<br>- Anti-UV powder coated steel<br>- Integrated sack holder on a sliding rail<br>- Push/pull opening system thanks to its mechanica<br>- 4 adjustable plastic feet for uneven floors<br>- Waste identification on the door<br>- "Vigipirate" version: 4 impact resistant, transpa<br>polycarbonate panels<br>- Version with "castors": 4 swivel castors<br>Ø50 mm: 2 with brake + 2 without brake<br>- "Confidential papers" version:<br>Locking system with flat key lock<br>Secured rectangular slot 230x15mm<br>with deflector<br>Papier - Sky blue RAL 5015<br>- Plastique - Colza yellow RAL 1021<br>- Métal - Traffic red RAL 3020<br>- Autres déchets - Light grey RAL 9022<br>- Verre - Yellow green RAL 6018<br>- Gobelets - White RAL 9016<br>- Cartouches - Brown RAL 8001<br>- Papiers confidentiels - Sky blue RAL 5015                                                                                                                                                                                                                                                                                                                                                                                                                                                                                                                                                                                                                                                                                                                                                | OLDER<br>al latch***<br>arent<br>7<br>with<br>lock<br>55781<br>55782<br>55783<br>55783<br>55784<br>55786<br>55788<br>55788<br>55787<br>-                                                                                                                                                         | 75L<br>384<br>380<br>55L<br>i without<br>lock<br>-<br>-<br>-<br>54835 | 9<br>with<br>lock<br>55421<br>55422<br>55419<br>55420<br>55423<br>55418<br>55417<br>-                                                                                                    | 0L<br>without<br>lock<br>MANGANESI<br>-<br>-<br>-<br>-<br>54837<br>-                                                                                                                   | 9<br>with c<br>with<br>lock<br>GREY front<br>54823<br>54824<br>54821<br>54822<br>54825<br>54820<br>54819<br>-<br>54849                                                                  | without<br>lock | VIGIPIRATE<br>without<br>lock<br>55587<br>55588<br>55588<br>55585<br>55586<br>55589<br>55584<br>55583<br>-                                                                     | 90L<br>VIGIPIRATE<br>with castors<br>Without<br>lock<br>54803<br>54804<br>54804<br>54801<br>54802<br>54805<br>54805<br>54800<br>54799                                                                                                                                                                                                                                      |
| CUBATRI WASTE SORTING BIN WITH SACK HO ON A SLIDING RAIL - 75L AND 90L - Anti-UV powder coated steel - Integrated sack holder on a sliding rail - Push/pull opening system thanks to its mechanica - 4 adjustable plastic feet for uneven floors - Waste identification on the door - "Vigipirate" version: 4 impact resistant, transpa polycarbonate panels - Version with "castors": 4 swivel castors Ø50 mm: 2 with brake + 2 without brake - "Confidential papers" version: Locking system with flat key lock Secured rectangular slot 230x15mm with deflector Papier - Sky blue RAL 5015 Plastique - Colza yellow RAL 1021 Métal - Traffic red RAL 3020 Autres déchets - Light grey RAL 9022 Verre - Yellow green RAL 6018 Gobelets - White RAL 9016 Cartouches - Brown RAL 8001 Papiers confidentiels - Sky blue RAL 5015 Emballages - Colza yellow RAL 1021                                                                                                                                                                                                                                                                                                                                                                                                                                                                                                                                                                                                                                                                                                                                                                                                | OLDER<br>al latch***<br>arent<br>7<br>with<br>lock<br>55781<br>55782<br>55783<br>55784<br>55783<br>55784<br>55786<br>55788<br>55788<br>55787<br>-<br>54845                                                                                                                                       | 75L<br>384<br>380<br>55L<br>i without<br>lock<br>-<br>-<br>-<br>54835 | 9<br>with<br>lock<br>55421<br>55422<br>55419<br>55420<br>55420<br>55423<br>55418<br>55417<br>-<br>54847                                                                                  | 0L<br>without<br>lock<br>MANGANESI<br>-<br>-<br>-<br>-<br>54837<br>-<br>-<br>-<br>-<br>-<br>-<br>-<br>-<br>-<br>-<br>-<br>-<br>-<br>-<br>-<br>-<br>-<br>-<br>-                         | 9<br>with c<br>with<br>lock<br>GREY front<br>54823<br>54824<br>54821<br>54822<br>54825<br>54820<br>54819<br>-<br>54849<br>E front                                                       | without<br>lock | VIGIPIRATE<br>without<br>lock<br>55587<br>55588<br>55585<br>55586<br>55586<br>55589<br>55584<br>55583<br>-<br>55583<br>-<br>55883                                              | 90L<br>VIGIPIRATE<br>with castors<br>without<br>lock<br>54803<br>54804<br>54801<br>54802<br>54805<br>54805<br>54800<br>54799<br>-<br>54853                                                                                                                                                                                                                                 |
| CUBATRI WASTE SORTING BIN WITH SACK HO ON A SLIDING RAIL - 75L AND 90L - Anti-UV powder coated steel - Integrated sack holder on a sliding rail - Push/pull opening system thanks to its mechanica - 4 adjustable plastic feet for uneven floors - Waste identification on the door - "Vigipirate" version: 4 impact resistant, transpa polycarbonate panels - Version with "castors": 4 swivel castors Ø50 mm: 2 with brake + 2 without brake - "Confidential papers" version: Locking system with flat key lock Secured rectangular slot 230x15mm with deflector Papier - Sky blue RAL 5015 Plastique - Colza yellow RAL 1021 Métal - Traffic red RAL 3020 Autres déchets - Light grey RAL 9022 Verre - Yellow green RAL 6018 Gobelets - White RAL 9016 Cartouches - Brown RAL 8001 Papiers confidentiels - Sky blue RAL 5015 Emballages - Colza yellow RAL 1021 Papier - Sky blue RAL 5015                                                                                                                                                                                                                                                                                                                                                                                                                                                                                                                                                                                                                                                                                                                                                                     | OLDER<br>al latch***<br>arent<br>7<br>with<br>lock<br>55781<br>55782<br>55783<br>55784<br>55783<br>55784<br>55786<br>55788<br>55786<br>55788<br>55786<br>55788<br>55787<br>-<br>54845                                                                                                            | 75L<br>384<br>380<br>55L<br>i without<br>lock<br>-<br>-<br>-<br>54835 | 9<br>with<br>lock<br>55421<br>55422<br>55419<br>55420<br>55423<br>55418<br>55417<br>-<br>54847<br>55414                                                                                  | 0L<br>without<br>lock<br>MANGANESI<br>-<br>-<br>-<br>-<br>54837<br>-<br>-<br>-<br>-<br>-<br>-<br>-<br>-<br>-<br>-<br>-<br>-<br>-<br>-<br>-<br>-<br>-<br>-<br>-                         | 9<br>with c<br>with<br>lock<br>GREY front<br>54823<br>54824<br>54821<br>54822<br>54825<br>54820<br>54819<br>-<br>54849<br>E front<br>54816                                              | without<br>lock | VIGIPIRATE<br>without<br>lock<br>55587<br>55588<br>55585<br>55586<br>55589<br>55584<br>55583<br>-<br>54851<br>55580                                                            | Year90LYIGIPIRATEWithoutlock54803548045480154805548055480054799-548535479654794                                                                                                                                                                                                                                                                                            |
| CUBATRI<br>WASTE SORTING BIN WITH SACK HO<br>ON A SLIDING RAIL - 75L AND 90L<br>- Anti-UV powder coated steel<br>- Integrated sack holder on a sliding rail<br>- Push/pull opening system thanks to its mechanica<br>- 4 adjustable plastic feet for uneven floors<br>- Waste identification on the door<br>- "Vigipirate" version: 4 impact resistant, transpa<br>polycarbonate panels<br>- Version with "castors": 4 swivel castors<br>Ø50 mm: 2 with brake + 2 without brake<br>- "Confidential papers" version:<br>Locking system with flat key lock<br>Secured rectangular slot 230x15mm<br>with deflector<br>- Papier - Sky blue RAL 5015<br>- Plastique - Colza yellow RAL 1021<br>- Métal - Traffic red RAL 3020<br>- Autres déchets - Light grey RAL 9022<br>- Verre - Yellow green RAL 6018<br>- Gobelets - White RAL 9016<br>- Cartouches - Brown RAL 8001<br>- Papiers confidentiels - Sky blue RAL 5015<br>- Emballages - Colza yellow RAL 1021<br>- Papier - Sky blue RAL 5015<br>- Plastique - Colza yellow RAL 1021<br>- Papier - Sky blue RAL 5015<br>- Plastique - Colza yellow RAL 1021<br>- Papier - Sky blue RAL 5015<br>- Plastique - Colza yellow RAL 1021<br>- Papier - Sky blue RAL 5015<br>- Plastique - Colza yellow RAL 1021<br>- Papier - Sky blue RAL 5015<br>- Plastique - Colza yellow RAL 1021<br>- Papier - Sky blue RAL 5015<br>- Plastique - Colza yellow RAL 1021<br>- Métal - Traffic red RAL 3020<br>- Autres déchets - Light grey RAL 9022                                                                                                                                                                                | OLDER<br>al latch***<br>arent<br>7<br>with<br>lock<br>55781<br>55782<br>55783<br>55784<br>55783<br>55784<br>55786<br>55783<br>55784<br>55786<br>55783<br>55784<br>55786<br>55783<br>55784<br>55786<br>55783<br>55784<br>55783<br>55784<br>55781<br>55778<br>55370<br>55371<br>55372<br>55373     | 75L<br>384<br>380<br>55L<br>i without<br>lock<br>-<br>-<br>-<br>54835 | 9<br>with<br>lock<br>55421<br>55422<br>55419<br>55420<br>55423<br>55418<br>55423<br>55418<br>55417<br>-<br>54847<br>55414<br>55415<br>55414<br>55415<br>55412<br>55413                   | 0L<br>without<br>lock<br>MANGANESI<br>-<br>-<br>-<br>-<br>54837<br>-<br>-<br>-<br>-<br>-<br>-<br>-<br>-<br>-<br>-<br>-<br>-<br>-<br>-<br>-<br>-<br>-<br>-<br>-                         | 9<br>with c<br>with<br>lock<br>GREY front<br>54823<br>54824<br>54821<br>54822<br>54825<br>54820<br>54829<br>54849<br>54849<br>54816<br>54816<br>54817<br>54814<br>54815                 | without<br>lock | VIGIPIRATE<br>without<br>lock<br>55587<br>55588<br>55585<br>55586<br>55589<br>55584<br>55583<br>-<br>55883<br>-<br>55883<br>55580<br>55581<br>55581<br>55578<br>55578<br>55579 | 90L         90L           VIGIPIRATE         with castors           with castors         without           54803         54804           54801         54802           54805         54800           54803         54804           54805         54800           54799         -           54853         54796           54796         54797           54795         54795 |
| CUBATRI<br>WASTE SORTING BIN WITH SACK HO<br>ON A SLIDING RAIL - 75L AND 90L<br>- Anti-UV powder coated steel<br>- Integrated sack holder on a sliding rail<br>- Push/pull opening system thanks to its mechanica<br>- 4 adjustable plastic feet for uneven floors<br>- Waste identification on the door<br>- "Vigipirate" version: 4 impact resistant, transpa<br>polycarbonate panels<br>- Version with "castors": 4 swivel castors<br>Ø50 mm: 2 with brake + 2 without brake<br>- "Confidential papers" version:<br>Locking system with flat key lock<br>Secured rectangular slot 230x15mm<br>with deflector<br>- Papier - Sky blue RAL 5015<br>- Plastique - Colza yellow RAL 1021<br>- Métal - Traffic red RAL 3020<br>- Autres déchets - Light grey RAL 9022<br>- Verre - Yellow green RAL 6018<br>- Gobelets - White RAL 9016<br>- Cartouches - Brown RAL 8001<br>- Papiers confidentiels - Sky blue RAL 5015<br>- Emballages - Colza yellow RAL 1021<br>- Papier - Sky blue RAL 5015<br>- Plastique - Colza yellow RAL 1021<br>- Papier - Sky blue RAL 5015<br>- Plastique - Colza yellow RAL 1021<br>- Papier - Sky blue RAL 5015<br>- Plastique - Colza yellow RAL 1021<br>- Papier - Sky blue RAL 5015<br>- Plastique - Colza yellow RAL 1021<br>- Papier - Sky blue RAL 5015<br>- Plastique - Colza yellow RAL 1021<br>- Papier - Sky blue RAL 5015<br>- Plastique - Colza yellow RAL 1021<br>- Papier - Sky blue RAL 5015<br>- Plastique - Colza yellow RAL 1021<br>- Métal - Traffic red RAL 3020<br>- Autres déchets - Light grey RAL 9022<br>- Verre - Yellow green RAL 6018                                                                      | OLDER<br>al latch***<br>arent<br>7<br>with<br>lock<br>55781<br>55782<br>55783<br>55784<br>55783<br>55784<br>55786<br>55783<br>55784<br>55786<br>55783<br>55784<br>55786<br>55783<br>55784<br>55786<br>55783<br>55778<br>55370<br>55371<br>55372<br>55373<br>55374                                | 75L<br>384<br>380<br>55L<br>i without<br>lock<br>-<br>-<br>-<br>54835 | 9<br>with<br>lock<br>55421<br>55422<br>55419<br>55420<br>55423<br>55418<br>55420<br>55423<br>55418<br>55417<br>-<br>54847<br>55414<br>55415<br>55415<br>55412<br>55413<br>55416          | 0L<br>without<br>lock<br>MANGANESI<br>-<br>-<br>-<br>-<br>54837<br>-<br>-<br>S4837<br>-<br>-                                                                                           | 9<br>with c<br>with<br>lock<br><b>GREY front</b><br>54823<br>54824<br>54821<br>54822<br>54825<br>54820<br>54829<br>54849<br><b>E front</b><br>54816<br>54817<br>54814<br>54815<br>54818 | without<br>lock | VIGIPIRATE<br>without<br>lock<br>55587<br>55588<br>55585<br>55586<br>55589<br>55584<br>55583<br>-<br>55883<br>-<br>55881<br>55581<br>55581<br>55578<br>55578<br>55579<br>55582 | You           90L           VIGIPIRATE           with castors           without           100k           54803           54804           54801           54802           54805           54800           54799           -           54853           54796           54797           54794           54798                                                                 |
| CUBATRI WASTE SORTING BIN WITH SACK HO ON A SLIDING RAIL - 75L AND 90L - Anti-UV powder coated steel - Integrated sack holder on a sliding rail - Push/pull opening system thanks to its mechanica - 4 adjustable plastic feet for uneven floors - Waste identification on the door - "Vigipirate" version: 4 impact resistant, transpa polycarbonate panels - Version with "castors": 4 swivel castors Ø50 mm: 2 with brake + 2 without brake - "Confidential papers" version: Locking system with flat key lock Secured rectangular slot 230x15mm with deflector  Papier - Sky blue RAL 5015 Plastique - Colza yellow RAL 1021 Métal - Traffic red RAL 3020 Autres déchets - Light grey RAL 9022 Verre - Yellow green RAL 6018 Gobelets - White RAL 9016 Cartouches - Brown RAL 8001 Papier - Sky blue RAL 5015 Emballages - Colza yellow RAL 1021 Papier - Sky blue RAL 5015 Plastique - Colza yellow RAL 1021 Papier - Sky blue RAL 5015 Plastique - Colza yellow RAL 1021 Verre - Yellow green RAL 6018 Gobelets - White RAL 9016 Verre - Yellow green RAL 6013 Verre - Sky blue RAL 5015 Plastique - Colza yellow RAL 1021 Verre - Yellow green RAL 6018 Gobelets - Uhite RAL 3020 Autres déchets - Light grey RAL 9022 Verre - Yellow green RAL 6018 | OLDER<br>al latch***<br>arent<br>7<br>with<br>lock<br>55781<br>55782<br>55783<br>55784<br>55786<br>55783<br>55784<br>55786<br>55783<br>55784<br>55786<br>55783<br>55784<br>55786<br>55783<br>55784<br>55786<br>55783<br>5577<br>-<br>54845<br>55370<br>55371<br>55372<br>55373<br>55374<br>55376 | 75L<br>760<br>760<br>760<br>760<br>760<br>760<br>760<br>760           | 9<br>with<br>lock<br>55421<br>55422<br>55419<br>55420<br>55423<br>55418<br>55420<br>55423<br>55418<br>55417<br>-<br>54847<br>55414<br>55415<br>55415<br>55412<br>55413<br>55416<br>55411 | 0L<br>without<br>lock<br>MANGANESI<br>-<br>-<br>-<br>-<br>-<br>-<br>-<br>-<br>-<br>-<br>-<br>-<br>-                                                                                    | 820<br>9<br>9<br>with<br>10<br>5<br>5<br>5<br>5<br>5<br>5<br>5<br>5<br>5<br>5<br>5<br>5<br>5                                                                                            | without<br>lock | VIGIPIRATE<br>without<br>lock<br>55587<br>55588<br>55585<br>55586<br>55589<br>55584<br>55583<br>-<br>55883<br>-<br>55881<br>55581<br>55578<br>55579<br>55582<br>55577          | You           90L           VIGIPIRATE           with castors           without           100k           54803           54804           54805           54805           54805           54800           54799           -           54853           54796           54795           54798           54793                                                                 |
| CUBATRI<br>WASTE SORTING BIN WITH SACK HO<br>ON A SLIDING RAIL - 75L AND 90L<br>- Anti-UV powder coated steel<br>- Integrated sack holder on a sliding rail<br>- Push/pull opening system thanks to its mechanica<br>- 4 adjustable plastic feet for uneven floors<br>- Waste identification on the door<br>- "Vigipirate" version: 4 impact resistant, transpa<br>polycarbonate panels<br>- Version with "castors": 4 swivel castors<br>Ø50 mm: 2 with brake + 2 without brake<br>- "Confidential papers" version:<br>Locking system with flat key lock<br>Secured rectangular slot 230x15mm<br>with deflector<br>- Papier - Sky blue RAL 5015<br>- Plastique - Colza yellow RAL 1021<br>- Métal - Traffic red RAL 3020<br>- Autres déchets - Light grey RAL 9022<br>- Verre - Yellow green RAL 6018<br>- Gobelets - White RAL 9016<br>- Cartouches - Brown RAL 8001<br>- Papiers confidentiels - Sky blue RAL 5015<br>- Emballages - Colza yellow RAL 1021<br>- Papier - Sky blue RAL 5015<br>- Plastique - Colza yellow RAL 1021<br>- Papier - Sky blue RAL 5015<br>- Plastique - Colza yellow RAL 1021<br>- Papier - Sky blue RAL 5015<br>- Plastique - Colza yellow RAL 1021<br>- Papier - Sky blue RAL 5015<br>- Plastique - Colza yellow RAL 1021<br>- Papier - Sky blue RAL 5015<br>- Plastique - Colza yellow RAL 1021<br>- Papier - Sky blue RAL 5015<br>- Plastique - Colza yellow RAL 1021<br>- Papier - Sky blue RAL 5015<br>- Plastique - Colza yellow RAL 1021<br>- Métal - Traffic red RAL 3020<br>- Autres déchets - Light grey RAL 9022<br>- Verre - Yellow green RAL 6018                                                                      | OLDER<br>al latch***<br>arent<br>7<br>with<br>lock<br>55781<br>55782<br>55783<br>55784<br>55783<br>55784<br>55786<br>55783<br>55784<br>55786<br>55783<br>55784<br>55786<br>55783<br>55784<br>55786<br>55783<br>55778<br>55370<br>55371<br>55372<br>55373<br>55374                                | 75L<br>384<br>380<br>55L<br>i without<br>lock<br>-<br>-<br>-<br>54835 | 9<br>with<br>lock<br>55421<br>55422<br>55419<br>55420<br>55423<br>55418<br>55420<br>55423<br>55418<br>55417<br>-<br>54847<br>55414<br>55415<br>55415<br>55412<br>55413<br>55416          | 0L<br>without<br>lock<br>MANGANESI<br>-<br>-<br>-<br>-<br>54837<br>-<br>-<br>-<br>54837<br>-<br>-<br>-<br>-<br>-<br>-<br>-<br>-<br>-<br>-<br>-<br>-<br>-<br>-<br>-<br>-<br>-<br>-<br>- | 9<br>with c<br>with<br>lock<br><b>GREY front</b><br>54823<br>54824<br>54821<br>54822<br>54825<br>54820<br>54829<br>54849<br><b>E front</b><br>54816<br>54817<br>54814<br>54815<br>54818 | without<br>lock | VIGIPIRATE<br>without<br>lock<br>55587<br>55588<br>55585<br>55586<br>55589<br>55584<br>55583<br>-<br>55883<br>-<br>55881<br>55581<br>55581<br>55578<br>55578<br>55579<br>55582 | Year           90L           VIGIPIRATE           with castors           without           100k           54803           54804           54801           54802           54803           54805           54800           54799           -           54853           54796           54794           54795           54798                                                |