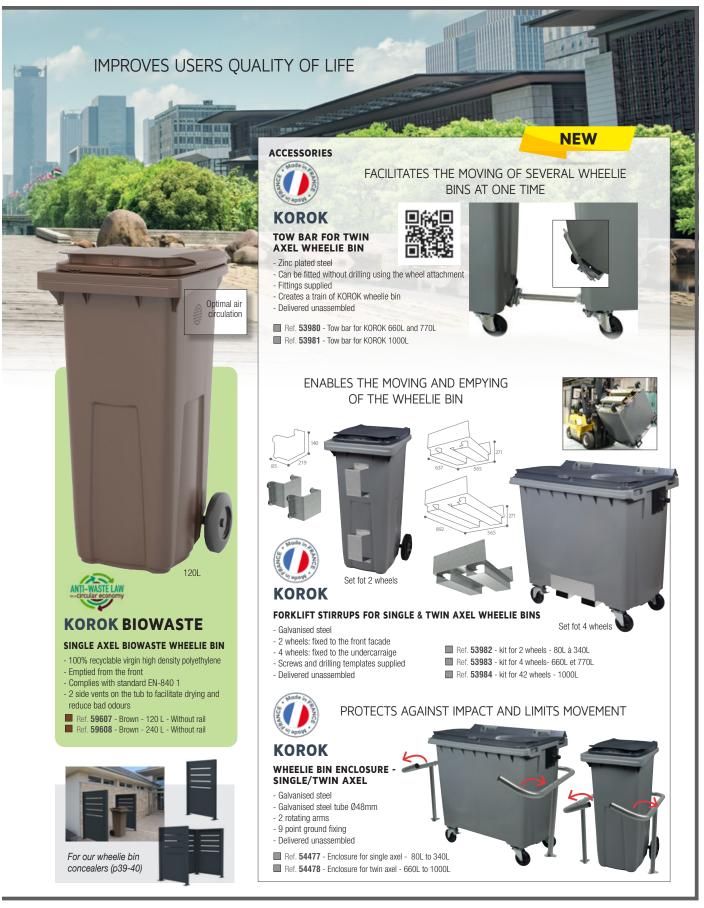

R GROUND **BAG CLAMP** ANCHORING Ref. 56578 - 20L Ref. 57041 - Manganese grey Ref. 56579 - 40L

TRY A LITTLE COLOUR! CUSTOMISABLE SUBJECT TO ESTIMATE - DISCOVER OUR STANDARD COLOURS P8



Bag clamps to facilitate insertion and removal of the bag





ARKEA WALL-MOUNTED BIN - 40L

- Anti-corrosion treated and anti-UV powdercoated steel
- Discreet keyless ashtray locking system
- 4-point wall-mounting system
- Easy to open by tilting the bucket forward
   Reduced opening to prevent the insertion of bulky objects
- Ref. 56300 Cement grey RAL 7033
- Ref. 56303 Metal grey RAL 9006
- Ref. 56304 Manganese grey
- Ref. 56245 Anthracite grey RAL 7016

Full Arkea range (p46)



ACCESSORIES



- Galvanised steel - Gripping handle - Perforated base for evacuation of liquids Ref. 58871 - 40L



















# Green space bin

# Zeno

830

110L

Ø 425

110L

801

80

Ø 315

110L

750

**/OODEN** slats



#### **ZENO WOOD** PROTEC FREE-STANDING OR **GROUND-ANCHORED BIN 80L**

- Anti-corrosion treated and anti-UV powder-coated structure and lid Galvanised version: hot galvanised steel structure and lid - Lid without apertures - Varnished wooden slats in Ø 420
- accordance with the FSC standard - Bag holder in stainless steel
- facilitating bag insertion and removal - Vandal-proof: 3-point flooranchoring system
- Optional inner bucket (60L)

| Lid Colour                        | 80L   |
|-----------------------------------|-------|
| Manganese grey                    | 57602 |
| Colza yellow RAL 1021             | 57592 |
| Ultramarine blue RAL 5002         | 57593 |
| Galvanised steel