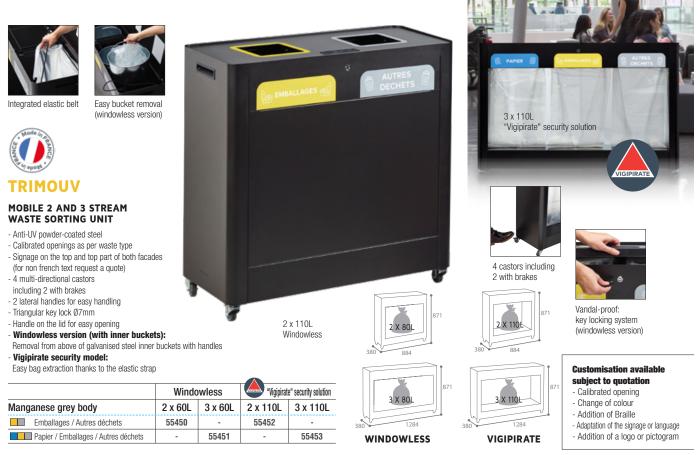

## SELECTING THE BEST OPTIONS WHEN CHOOSING THE CUBATRI MODULAR BIN

Facades with or without windows With or without castors

4 RA

| Waste sortin                                                                                                                                                                                                                                                                                                                                                                                                                                                                                                                                                                                                                                                                                                                                                                                                                                                                                                                                                                                                                                                                                                                                                                                                                                                                                                                                                                                                                                                                                                                                                                                                                                                      |                                                                                                                                                                                                                                                                                                  |                                                                       | - 901                                                                                                                                                                                    | -<br>er on                                                                                                                                                                             | a slid                                                                                                                                                                                  | ino ra          |                                                                                                                                                                                |                                                                                                                                                                                                                                                                                                                                                                            |
|-------------------------------------------------------------------------------------------------------------------------------------------------------------------------------------------------------------------------------------------------------------------------------------------------------------------------------------------------------------------------------------------------------------------------------------------------------------------------------------------------------------------------------------------------------------------------------------------------------------------------------------------------------------------------------------------------------------------------------------------------------------------------------------------------------------------------------------------------------------------------------------------------------------------------------------------------------------------------------------------------------------------------------------------------------------------------------------------------------------------------------------------------------------------------------------------------------------------------------------------------------------------------------------------------------------------------------------------------------------------------------------------------------------------------------------------------------------------------------------------------------------------------------------------------------------------------------------------------------------------------------------------------------------------|--------------------------------------------------------------------------------------------------------------------------------------------------------------------------------------------------------------------------------------------------------------------------------------------------|-----------------------------------------------------------------------|------------------------------------------------------------------------------------------------------------------------------------------------------------------------------------------|----------------------------------------------------------------------------------------------------------------------------------------------------------------------------------------|-----------------------------------------------------------------------------------------------------------------------------------------------------------------------------------------|-----------------|--------------------------------------------------------------------------------------------------------------------------------------------------------------------------------|----------------------------------------------------------------------------------------------------------------------------------------------------------------------------------------------------------------------------------------------------------------------------------------------------------------------------------------------------------------------------|
|                                                                                                                                                                                                                                                                                                                                                                                                                                                                                                                                                                                                                                                                                                                                                                                                                                                                                                                                                                                                                                                                                                                                                                                                                                                                                                                                                                                                                                                                                                                                                                                                                                                                   |                                                                                                                                                                                                                                                                                                  |                                                                       |                                                                                                                                                                                          | vithout wi                                                                                                                                                                             |                                                                                                                                                                                         |                 |                                                                                                                                                                                | castors                                                                                                                                                                                                                                                                                                                                                                    |
|                                                                                                                                                                                                                                                                                                                                                                                                                                                                                                                                                                                                                                                                                                                                                                                                                                                                                                                                                                                                                                                                                                                                                                                                                                                                                                                                                                                                                                                                                                                                                                                                                                                                   | )n of<br>Tional,                                                                                                                                                                                                                                                                                 | vrism                                                                 |                                                                                                                                                                                          | MEIAL                                                                                                                                                                                  |                                                                                                                                                                                         | EMBALLAGES      |                                                                                                                                                                                | ERIB 130021                                                                                                                                                                                                                                                                                                                                                                |
| CUBATRI<br>WASTE SORTING BIN WITH SACK HO<br>ON A SLIDING RAIL - 75L AND 90L<br>- Anti-UV powder coated steel<br>- Integrated sack holder on a sliding rail<br>- Push/pull opening system thanks to its mechanica<br>- 4 adjustable plastic feet for uneven floors<br>- Waste identification on the door<br>- "Vigipirate" version: 4 impact resistant, transpar<br>polycarbonate panels<br>- Version with "castors": 4 swivel castors<br>Ø50 mm: 2 with brake + 2 without brake                                                                                                                                                                                                                                                                                                                                                                                                                                                                                                                                                                                                                                                                                                                                                                                                                                                                                                                                                                                                                                                                                                                                                                                  | al latch***                                                                                                                                                                                                                                                                                      | <b>75L</b><br>384<br>380                                              | 90L                                                                                                                                                                                      | 760                                                                                                                                                                                    | 820                                                                                                                                                                                     |                 |                                                                                                                                                                                | 75L<br>Manganese<br>grey front                                                                                                                                                                                                                                                                                                                                             |
| CUBATRI<br>WASTE SORTING BIN WITH SACK HO<br>ON A SLIDING RAIL - 75L AND 90L<br>- Anti-UV powder coated steel<br>- Integrated sack holder on a sliding rail<br>- Push/pull opening system thanks to its mechanica<br>- 4 adjustable plastic feet for uneven floors<br>- Vaste identification on the door<br>- "Vigipirate" version: 4 impact resistant, transpa<br>polycarbonate panels<br>- Version with "castors": 4 swivel castors<br>Ø50 mm: 2 with brake + 2 without brake<br>- "Confidential papers" version:<br>Locking system with flat key lock<br>Secured rectangular slot 230x15mm                                                                                                                                                                                                                                                                                                                                                                                                                                                                                                                                                                                                                                                                                                                                                                                                                                                                                                                                                                                                                                                                     | OLDER<br>al latch***<br>arent                                                                                                                                                                                                                                                                    | 75L                                                                   | 624 <u>380</u>                                                                                                                                                                           | 760                                                                                                                                                                                    | 820<br>01<br>380<br>9                                                                                                                                                                   | OL<br>castors   | 90L<br>VIGIPIRATE                                                                                                                                                              | Manganese                                                                                                                                                                                                                                                                                                                                                                  |
| CUBATRI<br>WASTE SORTING BIN WITH SACK HO<br>ON A SLIDING RAIL - 75L AND 90L<br>- Anti-UV powder coated steel<br>- Integrated sack holder on a sliding rail<br>- Push/pull opening system thanks to its mechanica<br>- 4 adjustable plastic feet for uneven floors<br>- Vaste identification on the door<br>- "Vigipirate" version: 4 impact resistant, transpa<br>polycarbonate panels<br>- Version with "castors": 4 swivel castors<br>Ø50 mm: 2 with brake + 2 without brake<br>- "Confidential papers" version:<br>Locking system with flat key lock                                                                                                                                                                                                                                                                                                                                                                                                                                                                                                                                                                                                                                                                                                                                                                                                                                                                                                                                                                                                                                                                                                          | OLDER<br>al latch***<br>arent                                                                                                                                                                                                                                                                    | 75L<br>384 380                                                        | 624 <u>380</u>                                                                                                                                                                           | 0L<br>without<br>lock                                                                                                                                                                  | 9<br>with c                                                                                                                                                                             | without<br>lock | 90L<br>VIGIPIRATE<br>without<br>lock                                                                                                                                           | Manganese<br>grey front                                                                                                                                                                                                                                                                                                                                                    |
| CUBATRI<br>WASTE SORTING BIN WITH SACK HO<br>ON A SLIDING RAIL - 75L AND 90L<br>- Anti-UV powder coated steel<br>- Integrated sack holder on a sliding rail<br>- Push/pull opening system thanks to its mechanica<br>- 4 adjustable plastic feet for uneven floors<br>- Vaste identification on the door<br>- "Vigipirate" version: 4 impact resistant, transpa<br>polycarbonate panels<br>- Version with "castors": 4 swivel castors<br>Ø50 mm: 2 with brake + 2 without brake<br>- "Confidential papers" version:<br>Locking system with flat key lock<br>Secured rectangular slot 230x15mm<br>with deflector                                                                                                                                                                                                                                                                                                                                                                                                                                                                                                                                                                                                                                                                                                                                                                                                                                                                                                                                                                                                                                                   | OLDER<br>al latch***<br>arent<br>7<br>with<br>lock                                                                                                                                                                                                                                               | 75L<br>384<br>380<br>760<br>760<br>760                                | 9<br>with<br>lock                                                                                                                                                                        | 760<br>624<br>OL<br>without                                                                                                                                                            | 9<br>with c<br>with<br>lock                                                                                                                                                             | without<br>lock | VIGIPIRATE<br>without<br>lock                                                                                                                                                  | 90L<br>VIGIPIRATE<br>with castors<br>without<br>lock                                                                                                                                                                                                                                                                                                                       |
| CUBATRI<br>WASTE SORTING BIN WITH SACK HO<br>ON A SLIDING RAIL - 75L AND 90L<br>- Anti-UV powder coated steel<br>- Integrated sack holder on a sliding rail<br>- Push/pull opening system thanks to its mechanica<br>- 4 adjustable plastic feet for uneven floors<br>- Vaste identification on the door<br>- "Vigipirate" version: 4 impact resistant, transpa<br>polycarbonate panels<br>- Version with "castors": 4 swivel castors<br>Ø50 mm: 2 with brake + 2 without brake<br>- "Confidential papers" version:<br>Locking system with flat key lock<br>Secured rectangular slot 230x15mm                                                                                                                                                                                                                                                                                                                                                                                                                                                                                                                                                                                                                                                                                                                                                                                                                                                                                                                                                                                                                                                                     | OLDER<br>al latch***<br>arent<br>7<br>with                                                                                                                                                                                                                                                       | 75L<br>384<br>380<br>760<br>760                                       | 624 3380<br>9<br>with                                                                                                                                                                    | 0L<br>without<br>lock                                                                                                                                                                  | 9<br>with c                                                                                                                                                                             | without<br>lock | VIGIPIRATE                                                                                                                                                                     | 90L<br>VIGIPIRATE<br>with castors<br>without                                                                                                                                                                                                                                                                                                                               |
| CUBATRI<br>WASTE SORTING BIN WITH SACK HO<br>ON A SLIDING RAIL - 75L AND 90L<br>- Anti-UV powder coated steel<br>- Integrated sack holder on a sliding rail<br>- Push/pull opening system thanks to its mechanica<br>- 4 adjustable plastic feet for uneven floors<br>- Waste identification on the door<br>- "Vigipirate" version: 4 impact resistant, transpa<br>polycarbonate panels<br>- Version with "castors": 4 swivel castors<br>Ø50 mm: 2 with brake + 2 without brake<br>- "Confidential papers" version:<br>Locking system with flat key lock<br>Secured rectangular slot 230x15mm<br>with deflector<br>Papier - Sky blue RAL 5015<br>- Plastique - Cotza yellow RAL 1021<br>- Métal - Traffic red RAL 3020                                                                                                                                                                                                                                                                                                                                                                                                                                                                                                                                                                                                                                                                                                                                                                                                                                                                                                                                            | OLDER<br>al latch***<br>arent<br>7<br>with<br>lock<br>55781<br>55782<br>55783                                                                                                                                                                                                                    | 75L<br>384<br>380<br>5L                                               | 9<br>with<br>lock<br>55421<br>55422<br>55419                                                                                                                                             | 0L<br>without<br>lock<br>MANGANESI                                                                                                                                                     | 9<br>with c<br>with<br>lock<br>= GREY front<br>54823<br>54824<br>54821                                                                                                                  | without<br>lock | VIGIPIRATE<br>without<br>lock<br>55587<br>55588<br>55588                                                                                                                       | 90L<br>VIGIPIRATE<br>with castors<br>Without<br>lock<br>54803<br>54804<br>54801                                                                                                                                                                                                                                                                                            |
| CUBATRI<br>WASTE SORTING BIN WITH SACK HO<br>ON A SLIDING RAIL - 75L AND 90L<br>- Anti-UV powder coated steel<br>- Integrated sack holder on a sliding rail<br>- Push/pull opening system thanks to its mechanica<br>- 4 adjustable plastic feet for uneven floors<br>- Waste identification on the door<br>- "Vigipirate" version: 4 impact resistant, transpa<br>polycarbonate panels<br>- Version with "castors": 4 swivel castors<br>Ø50 mm: 2 with brake + 2 without brake<br>- "Confidential papers" version:<br>Locking system with flat key lock<br>Secured rectangular slot 230x15mm<br>with deflector<br>Papier - Sky blue RAL 5015<br>- Plastique - Colza yellow RAL 1021<br>- Métal - Traffic red RAL 3020<br>- Autres déchets - Light grey RAL 9022                                                                                                                                                                                                                                                                                                                                                                                                                                                                                                                                                                                                                                                                                                                                                                                                                                                                                                  | OLDER<br>al latch***<br>arent<br>7<br>with<br>lock<br>55781<br>55782<br>55783<br>55784                                                                                                                                                                                                           | 75L<br>384<br>380<br>5L                                               | 9<br>with<br>lock<br>55421<br>55422<br>55419<br>55420                                                                                                                                    | 0L<br>without<br>lock<br>MANGANESI<br>-<br>-<br>-<br>-                                                                                                                                 | 9<br>with c<br>with<br>lock<br>= GREY front<br>54823<br>54824<br>54821<br>54822                                                                                                         | without<br>lock | VIGIPIRATE<br>without<br>lock<br>55587<br>55588<br>55588<br>55585<br>55586                                                                                                     | 90L<br>VIGIPIRATE<br>with castors<br>Without<br>lock<br>54803<br>54804<br>54801<br>54801<br>54802                                                                                                                                                                                                                                                                          |
| CUBATRI<br>WASTE SORTING BIN WITH SACK HO<br>ON A SLIDING RAIL - 75L AND 90L<br>- Anti-UV powder coated steel<br>- Integrated sack holder on a sliding rail<br>- Push/pull opening system thanks to its mechanica<br>- 4 adjustable plastic feet for uneven floors<br>- Waste identification on the door<br>- "Vigipirate" version: 4 impact resistant, transpa<br>polycarbonate panels<br>- Version with "castors": 4 swivel castors<br>Ø50 mm: 2 with brake + 2 without brake<br>- "Confidential papers" version:<br>Locking system with flat key lock<br>Secured rectangular slot 230x15mm<br>with deflector<br>Papier - Sky blue RAL 5015<br>- Plastique - Colza yellow RAL 1021<br>- Métal - Traffic red RAL 3020<br>- Autres déchets - Light grey RAL 9022<br>- Verre - Yellow green RAL 6018                                                                                                                                                                                                                                                                                                                                                                                                                                                                                                                                                                                                                                                                                                                                                                                                                                                               | OLDER<br>al latch***<br>arent<br>7<br>with<br>lock<br>55781<br>55782<br>55783<br>55783<br>55784<br>55786                                                                                                                                                                                         | 75L<br>384<br>380<br>5L                                               | 9<br>with<br>lock<br>55421<br>55422<br>55419<br>55420<br>55423                                                                                                                           | 0L<br>without<br>lock<br>MANGANESI                                                                                                                                                     | 9<br>with c<br>with<br>lock<br><b>GREY front</b><br>54823<br>54824<br>54821<br>54822<br>54825                                                                                           | without<br>lock | VIGIPIRATE<br>without<br>lock<br>55587<br>55588<br>55588<br>55585<br>55586<br>55586<br>55589                                                                                   | 90L<br>VIGIPIRATE<br>with castors<br>Without<br>lock<br>54803<br>54804<br>54801<br>54801<br>54802<br>54805                                                                                                                                                                                                                                                                 |
| CUBATRI<br>WASTE SORTING BIN WITH SACK HO<br>ON A SLIDING RAIL - 75L AND 90L<br>- Anti-UV powder coated steel<br>- Integrated sack holder on a sliding rail<br>- Push/pull opening system thanks to its mechanica<br>- 4 adjustable plastic feet for uneven floors<br>- Waste identification on the door<br>- "Vigipirate" version: 4 impact resistant, transpa<br>polycarbonate panels<br>- Version with "castors": 4 swivel castors<br>Ø50 mm: 2 with brake + 2 without brake<br>- "Confidential papers" version:<br>Locking system with flat key lock<br>Secured rectangular slot 230x15mm<br>with deflector<br>Papier - Sky blue RAL 5015<br>- Plastique - Colza yellow RAL 1021<br>- Métal - Traffic red RAL 3020<br>- Autres déchets - Light grey RAL 9022<br>- Verre - Yellow green RAL 6018<br>- Gobelets - White RAL 9016                                                                                                                                                                                                                                                                                                                                                                                                                                                                                                                                                                                                                                                                                                                                                                                                                                | OLDER<br>al latch***<br>arent<br>7<br>with<br>lock<br>55781<br>55782<br>55783<br>55783<br>55784<br>55786<br>55788                                                                                                                                                                                | 75L<br>384<br>380<br>5L                                               | 9<br>with<br>lock<br>55421<br>55422<br>55419<br>55420<br>55423<br>55423<br>55418                                                                                                         | 0L<br>without<br>lock<br>MANGANESI<br>-<br>-<br>-<br>-<br>-<br>-                                                                                                                       | 9<br>with c<br>with<br>lock<br>GREY front<br>54823<br>54824<br>54821<br>54822<br>54825<br>54820                                                                                         | without<br>lock | VIGIPIRATE<br>without<br>lock<br>55587<br>55588<br>55588<br>55586<br>55586<br>55589<br>55584                                                                                   | 90L<br>VIGIPIRATE<br>with castors<br>Without<br>lock<br>54803<br>54804<br>54801<br>54801<br>54802<br>54805<br>54805                                                                                                                                                                                                                                                        |
| CUBATRI<br>WASTE SORTING BIN WITH SACK HO<br>ON A SLIDING RAIL - 75L AND 90L<br>- Anti-UV powder coated steel<br>- Integrated sack holder on a sliding rail<br>- Push/pull opening system thanks to its mechanica<br>- 4 adjustable plastic feet for uneven floors<br>- Waste identification on the door<br>- "Vigipirate" version: 4 impact resistant, transpa<br>polycarbonate panels<br>- Version with "castors": 4 swivel castors<br>Ø50 mm: 2 with brake + 2 without brake<br>- "Confidential papers" version:<br>Locking system with flat key lock<br>Secured rectangular slot 230x15mm<br>with deflector<br>Papier - Sky blue RAL 5015<br>- Plastique - Colza yellow RAL 1021<br>- Métal - Traffic red RAL 3020<br>- Autres déchets - Light grey RAL 9022<br>- Verre - Yellow green RAL 6018<br>- Gobelets - White RAL 9016<br>- Cartouches - Brown RAL 8001                                                                                                                                                                                                                                                                                                                                                                                                                                                                                                                                                                                                                                                                                                                                                                                               | OLDER<br>al latch***<br>arent<br>7<br>with<br>lock<br>55781<br>55782<br>55783<br>55783<br>55784<br>55786                                                                                                                                                                                         | 75L<br>384<br>380<br>55L                                              | 9<br>with<br>lock<br>55421<br>55422<br>55419<br>55420<br>55423                                                                                                                           | OL<br>without<br>lock<br>MANGANESI<br>-<br>-<br>-<br>-<br>-<br>-<br>-<br>-<br>-<br>-<br>-<br>-<br>-<br>-<br>-<br>-<br>-<br>-<br>-                                                      | 9<br>with c<br>with<br>lock<br><b>GREY front</b><br>54823<br>54824<br>54821<br>54822<br>54825                                                                                           | without<br>lock | VIGIPIRATE<br>without<br>lock<br>55587<br>55588<br>55588<br>55585<br>55586<br>55586<br>55589                                                                                   | 90L<br>VIGIPIRATE<br>with castors<br>Without<br>lock<br>54803<br>54804<br>54801<br>54801<br>54802<br>54805                                                                                                                                                                                                                                                                 |
| CUBATRI<br>WASTE SORTING BIN WITH SACK HO<br>ON A SLIDING RAIL - 75L AND 90L<br>- Anti-UV powder coated steel<br>- Integrated sack holder on a sliding rail<br>- Push/pull opening system thanks to its mechanica<br>- 4 adjustable plastic feet for uneven floors<br>- Waste identification on the door<br>- "Vigipirate" version: 4 impact resistant, transpa<br>polycarbonate panels<br>- Version with "castors": 4 swivel castors<br>Ø50 mm: 2 with brake + 2 without brake<br>- "Confidential papers" version:<br>Locking system with flat key lock<br>Secured rectangular slot 230x15mm<br>with deflector<br>Papier - Sky blue RAL 5015<br>- Plastique - Colza yellow RAL 1021<br>- Métal - Traffic red RAL 3020<br>- Autres déchets - Light grey RAL 9022<br>- Verre - Yellow green RAL 6018<br>- Gobelets - White RAL 9016                                                                                                                                                                                                                                                                                                                                                                                                                                                                                                                                                                                                                                                                                                                                                                                                                                | OLDER<br>al latch***<br>arent<br>7<br>with<br>lock<br>55781<br>55782<br>55783<br>55784<br>55786<br>55788<br>55788<br>55788<br>55788                                                                                                                                                              | 75L<br>384<br>380<br>5L                                               | 9<br>with<br>lock<br>55421<br>55422<br>55419<br>55420<br>55423<br>55423<br>55418<br>55417                                                                                                | 0L<br>without<br>lock<br>MANGANESI<br>-<br>-<br>-<br>-<br>-<br>-                                                                                                                       | 9<br>with c<br>with<br>lock<br>GREY front<br>54823<br>54824<br>54821<br>54822<br>54822<br>54825<br>54820<br>54819                                                                       | without<br>lock | VIGIPIRATE<br>without<br>lock<br>55587<br>55588<br>55588<br>55586<br>55586<br>55589<br>55584                                                                                   | 90L         90L         VIGIPIRATE         with castors         without         10ck         54803         54804         54801         54802         54805         54800                                                                                                                                                                                                   |
| CUBATRI<br>WASTE SORTING BIN WITH SACK HO<br>ON A SLIDING RAIL - 75L AND 90L<br>- Anti-UV powder coated steel<br>- Integrated sack holder on a sliding rail<br>- Push/pull opening system thanks to its mechanica<br>- 4 adjustable plastic feet for uneven floors<br>- Waste identification on the door<br>- "Vigipirate" version: 4 impact resistant, transpa<br>polycarbonate panels<br>- Version with "castors": 4 swivel castors<br>Ø50 mm: 2 with brake + 2 without brake<br>- "Confidential papers" version:<br>Locking system with flat key lock<br>Secured rectangular slot 230x15mm<br>with deflector<br>Papier - Sky blue RAL 5015<br>- Plastique - Colza yellow RAL 1021<br>- Métal - Traffic red RAL 3020<br>- Autres déchets - Light grey RAL 9022<br>- Verre - Yellow green RAL 6018<br>- Gobelets - White RAL 9016<br>- Cartouches - Brown RAL 8001<br>- Papiers confidentiels - Sky blue RAL 5015                                                                                                                                                                                                                                                                                                                                                                                                                                                                                                                                                                                                                                                                                                                                                | OLDER<br>al latch***<br>arent<br>7<br>with<br>lock<br>55781<br>55782<br>55783<br>55783<br>55784<br>55786<br>55788<br>55788<br>55787<br>-                                                                                                                                                         | 75L<br>384<br>380<br>55L<br>i without<br>lock<br>-<br>-<br>-<br>54835 | 9<br>with<br>lock<br>55421<br>55422<br>55419<br>55420<br>55423<br>55418<br>55417<br>-                                                                                                    | 0L<br>without<br>lock<br>MANGANESI<br>-<br>-<br>-<br>-<br>54837<br>-                                                                                                                   | 9<br>with c<br>with<br>lock<br>GREY front<br>54823<br>54824<br>54821<br>54822<br>54825<br>54820<br>54819<br>-                                                                           | without<br>lock | VIGIPIRATE<br>without<br>lock<br>55587<br>55588<br>55588<br>55585<br>55586<br>55589<br>55584<br>55583<br>-                                                                     | 90L         90L         VIGIPIRATE         with castors         without         54803         54804         54801         54802         54805         54800         54800         54799                                                                                                                                                                                    |
| CUBATRI<br>WASTE SORTING BIN WITH SACK HO<br>ON A SLIDING RAIL - 75L AND 90L<br>- Anti-UV powder coated steel<br>- Integrated sack holder on a sliding rail<br>- Push/pull opening system thanks to its mechanica<br>- 4 adjustable plastic feet for uneven floors<br>- Waste identification on the door<br>- "Vigipirate" version: 4 impact resistant, transpa<br>polycarbonate panels<br>- Version with "castors": 4 swivel castors<br>Ø50 mm: 2 with brake + 2 without brake<br>- "Confidential papers" version:<br>Locking system with flat key lock<br>Secured rectangular slot 230x15mm<br>with deflector<br>Papier - Sky blue RAL 5015<br>- Plastique - Colza yellow RAL 1021<br>- Métal - Traffic red RAL 3020<br>- Autres déchets - Light grey RAL 9022<br>- Verre - Yellow green RAL 6018<br>- Gobelets - White RAL 9016<br>- Cartouches - Brown RAL 8001<br>- Papiers confidentiels - Sky blue RAL 5015                                                                                                                                                                                                                                                                                                                                                                                                                                                                                                                                                                                                                                                                                                                                                | OLDER<br>al latch***<br>arent<br>7<br>with<br>lock<br>55781<br>55782<br>55783<br>55783<br>55784<br>55786<br>55788<br>55788<br>55787<br>-                                                                                                                                                         | 75L<br>384<br>380<br>55L<br>i without<br>lock<br>-<br>-<br>-<br>54835 | 9<br>with<br>lock<br>55421<br>55422<br>55419<br>55420<br>55423<br>55418<br>55417<br>-                                                                                                    | 0L<br>without<br>lock<br>MANGANESI<br>-<br>-<br>-<br>-<br>54837<br>-                                                                                                                   | 9<br>with c<br>with<br>lock<br>GREY front<br>54823<br>54824<br>54821<br>54822<br>54825<br>54820<br>54819<br>-<br>54849                                                                  | without<br>lock | VIGIPIRATE<br>without<br>lock<br>55587<br>55588<br>55588<br>55585<br>55586<br>55589<br>55584<br>55583<br>-                                                                     | 90L<br>VIGIPIRATE<br>with castors<br>Without<br>lock<br>54803<br>54804<br>54804<br>54801<br>54802<br>54805<br>54805<br>54800<br>54799                                                                                                                                                                                                                                      |
| CUBATRI WASTE SORTING BIN WITH SACK HO ON A SLIDING RAIL - 75L AND 90L - Anti-UV powder coated steel - Integrated sack holder on a sliding rail - Push/pull opening system thanks to its mechanica - 4 adjustable plastic feet for uneven floors - Waste identification on the door - "Vigipirate" version: 4 impact resistant, transpa polycarbonate panels - Version with "castors": 4 swivel castors Ø50 mm: 2 with brake + 2 without brake - "Confidential papers" version: Locking system with flat key lock Secured rectangular slot 230x15mm with deflector Papier - Sky blue RAL 5015 Plastique - Colza yellow RAL 1021 Métal - Traffic red RAL 3020 Autres déchets - Light grey RAL 9022 Verre - Yellow green RAL 6018 Gobelets - White RAL 9016 Cartouches - Brown RAL 8001 Papiers confidentiels - Sky blue RAL 5015 Emballages - Colza yellow RAL 1021                                                                                                                                                                                                                                                                                                                                                                                                                                                                                                                                                                                                                                                                                                                                                                                                | OLDER<br>al latch***<br>arent<br>7<br>with<br>lock<br>55781<br>55782<br>55783<br>55784<br>55783<br>55784<br>55786<br>55788<br>55788<br>55787<br>-<br>54845                                                                                                                                       | 75L<br>384<br>380<br>55L<br>i without<br>lock<br>-<br>-<br>-<br>54835 | 9<br>with<br>lock<br>55421<br>55422<br>55419<br>55420<br>55420<br>55423<br>55418<br>55417<br>-<br>54847                                                                                  | 0L<br>without<br>lock<br>MANGANESI<br>-<br>-<br>-<br>-<br>54837<br>-<br>-<br>-<br>-<br>-<br>-<br>-<br>-<br>-<br>-<br>-<br>-<br>-<br>-<br>-<br>-<br>-<br>-<br>-                         | 9<br>with c<br>with<br>lock<br>GREY front<br>54823<br>54824<br>54821<br>54822<br>54825<br>54820<br>54819<br>-<br>54849<br>E front                                                       | without<br>lock | VIGIPIRATE<br>without<br>lock<br>55587<br>55588<br>55585<br>55586<br>55586<br>55589<br>55584<br>55583<br>-<br>55583<br>-<br>55883                                              | 90L<br>VIGIPIRATE<br>with castors<br>without<br>lock<br>54803<br>54804<br>54801<br>54802<br>54805<br>54805<br>54800<br>54799<br>-<br>54853                                                                                                                                                                                                                                 |
| CUBATRI WASTE SORTING BIN WITH SACK HO ON A SLIDING RAIL - 75L AND 90L - Anti-UV powder coated steel - Integrated sack holder on a sliding rail - Push/pull opening system thanks to its mechanica - 4 adjustable plastic feet for uneven floors - Waste identification on the door - "Vigipirate" version: 4 impact resistant, transpa polycarbonate panels - Version with "castors": 4 swivel castors Ø50 mm: 2 with brake + 2 without brake - "Confidential papers" version: Locking system with flat key lock Secured rectangular slot 230x15mm with deflector Papier - Sky blue RAL 5015 Plastique - Colza yellow RAL 1021 Métal - Traffic red RAL 3020 Autres déchets - Light grey RAL 9022 Verre - Yellow green RAL 6018 Gobelets - White RAL 9016 Cartouches - Brown RAL 8001 Papiers confidentiels - Sky blue RAL 5015 Emballages - Colza yellow RAL 1021 Papier - Sky blue RAL 5015                                                                                                                                                                                                                                                                                                                                                                                                                                                                                                                                                                                                                                                                                                                                                                     | OLDER<br>al latch***<br>arent<br>7<br>with<br>lock<br>55781<br>55782<br>55783<br>55784<br>55783<br>55784<br>55786<br>55788<br>55786<br>55788<br>55786<br>55788<br>55787<br>-<br>54845                                                                                                            | 75L<br>384<br>380<br>55L<br>i without<br>lock<br>-<br>-<br>-<br>54835 | 9<br>with<br>lock<br>55421<br>55422<br>55419<br>55420<br>55423<br>55418<br>55417<br>-<br>54847<br>55414                                                                                  | 0L<br>without<br>lock<br>MANGANESI<br>-<br>-<br>-<br>-<br>54837<br>-<br>-<br>-<br>-<br>-<br>-<br>-<br>-<br>-<br>-<br>-<br>-<br>-<br>-<br>-<br>-<br>-<br>-<br>-                         | 9<br>with c<br>with<br>lock<br>GREY front<br>54823<br>54824<br>54821<br>54822<br>54825<br>54820<br>54819<br>-<br>54849<br>E front<br>54816                                              | without<br>lock | VIGIPIRATE<br>without<br>lock<br>55587<br>55588<br>55585<br>55586<br>55589<br>55584<br>55583<br>-<br>54851<br>55580                                                            | Year90LYIGIPIRATEWithoutlock54803548045480154805548055480054799-548535479654794                                                                                                                                                                                                                                                                                            |
| CUBATRI<br>WASTE SORTING BIN WITH SACK HO<br>ON A SLIDING RAIL - 75L AND 90L<br>- Anti-UV powder coated steel<br>- Integrated sack holder on a sliding rail<br>- Push/pull opening system thanks to its mechanica<br>- 4 adjustable plastic feet for uneven floors<br>- Waste identification on the door<br>- "Vigipirate" version: 4 impact resistant, transpa<br>polycarbonate panels<br>- Version with "castors": 4 swivel castors<br>Ø50 mm: 2 with brake + 2 without brake<br>- "Confidential papers" version:<br>Locking system with flat key lock<br>Secured rectangular slot 230x15mm<br>with deflector<br>- Papier - Sky blue RAL 5015<br>- Plastique - Colza yellow RAL 1021<br>- Métal - Traffic red RAL 3020<br>- Autres déchets - Light grey RAL 9022<br>- Verre - Yellow green RAL 6018<br>- Gobelets - White RAL 9016<br>- Cartouches - Brown RAL 8001<br>- Papiers confidentiels - Sky blue RAL 5015<br>- Emballages - Colza yellow RAL 1021<br>- Papier - Sky blue RAL 5015<br>- Plastique - Colza yellow RAL 1021<br>- Papier - Sky blue RAL 5015<br>- Plastique - Colza yellow RAL 1021<br>- Papier - Sky blue RAL 5015<br>- Plastique - Colza yellow RAL 1021<br>- Papier - Sky blue RAL 5015<br>- Plastique - Colza yellow RAL 1021<br>- Papier - Sky blue RAL 5015<br>- Plastique - Colza yellow RAL 1021<br>- Papier - Sky blue RAL 5015<br>- Plastique - Colza yellow RAL 1021<br>- Métal - Traffic red RAL 3020<br>- Autres déchets - Light grey RAL 9022                                                                                                                                                                                | OLDER<br>al latch***<br>arent<br>7<br>with<br>lock<br>55781<br>55782<br>55783<br>55784<br>55783<br>55784<br>55786<br>55783<br>55784<br>55786<br>55783<br>55784<br>55786<br>55783<br>55784<br>55786<br>55783<br>55784<br>55783<br>55784<br>55781<br>55778<br>55370<br>55371<br>55372<br>55373     | 75L<br>384<br>380<br>55L<br>i without<br>lock<br>-<br>-<br>-<br>54835 | 9<br>with<br>lock<br>55421<br>55422<br>55419<br>55420<br>55423<br>55418<br>55423<br>55418<br>55417<br>-<br>54847<br>55414<br>55415<br>55414<br>55415<br>55412<br>55413                   | 0L<br>without<br>lock<br>MANGANESI<br>-<br>-<br>-<br>-<br>54837<br>-<br>-<br>-<br>-<br>-<br>-<br>-<br>-<br>-<br>-<br>-<br>-<br>-<br>-<br>-<br>-<br>-<br>-<br>-                         | 9<br>with c<br>with<br>lock<br>GREY front<br>54823<br>54824<br>54821<br>54822<br>54825<br>54820<br>54829<br>54849<br>54849<br>54816<br>54816<br>54817<br>54814<br>54815                 | without<br>lock | VIGIPIRATE<br>without<br>lock<br>55587<br>55588<br>55585<br>55586<br>55589<br>55584<br>55583<br>-<br>55883<br>-<br>55883<br>55580<br>55581<br>55581<br>55578<br>55578<br>55579 | 90L         90L           VIGIPIRATE         with castors           with castors         without           54803         54804           54801         54802           54805         54800           54803         54804           54805         54800           54799         -           54853         54796           54796         54797           54795         54795 |
| CUBATRI<br>WASTE SORTING BIN WITH SACK HO<br>ON A SLIDING RAIL - 75L AND 90L<br>- Anti-UV powder coated steel<br>- Integrated sack holder on a sliding rail<br>- Push/pull opening system thanks to its mechanica<br>- 4 adjustable plastic feet for uneven floors<br>- Waste identification on the door<br>- "Vigipirate" version: 4 impact resistant, transpa<br>polycarbonate panels<br>- Version with "castors": 4 swivel castors<br>Ø50 mm: 2 with brake + 2 without brake<br>- "Confidential papers" version:<br>Locking system with flat key lock<br>Secured rectangular slot 230x15mm<br>with deflector<br>- Papier - Sky blue RAL 5015<br>- Plastique - Colza yellow RAL 1021<br>- Métal - Traffic red RAL 3020<br>- Autres déchets - Light grey RAL 9022<br>- Verre - Yellow green RAL 6018<br>- Gobelets - White RAL 9016<br>- Cartouches - Brown RAL 8001<br>- Papiers confidentiels - Sky blue RAL 5015<br>- Emballages - Colza yellow RAL 1021<br>- Papier - Sky blue RAL 5015<br>- Plastique - Colza yellow RAL 1021<br>- Papier - Sky blue RAL 5015<br>- Plastique - Colza yellow RAL 1021<br>- Papier - Sky blue RAL 5015<br>- Plastique - Colza yellow RAL 1021<br>- Papier - Sky blue RAL 5015<br>- Plastique - Colza yellow RAL 1021<br>- Papier - Sky blue RAL 5015<br>- Plastique - Colza yellow RAL 1021<br>- Papier - Sky blue RAL 5015<br>- Plastique - Colza yellow RAL 1021<br>- Papier - Sky blue RAL 5015<br>- Plastique - Colza yellow RAL 1021<br>- Métal - Traffic red RAL 3020<br>- Autres déchets - Light grey RAL 9022<br>- Verre - Yellow green RAL 6018                                                                      | OLDER<br>al latch***<br>arent<br>7<br>with<br>lock<br>55781<br>55782<br>55783<br>55784<br>55783<br>55784<br>55786<br>55783<br>55784<br>55786<br>55783<br>55784<br>55786<br>55783<br>55784<br>55786<br>55783<br>55778<br>55370<br>55371<br>55372<br>55373<br>55374                                | 75L<br>384<br>380<br>55L<br>i without<br>lock<br>-<br>-<br>-<br>54835 | 9<br>with<br>lock<br>55421<br>55422<br>55419<br>55420<br>55423<br>55418<br>55420<br>55423<br>55418<br>55417<br>-<br>54847<br>55414<br>55415<br>55415<br>55412<br>55413<br>55416          | 0L<br>without<br>lock<br>MANGANESI<br>-<br>-<br>-<br>-<br>54837<br>-<br>-<br>S4837<br>-<br>-                                                                                           | 9<br>with c<br>with<br>lock<br><b>GREY front</b><br>54823<br>54824<br>54821<br>54822<br>54825<br>54820<br>54829<br>54849<br><b>E front</b><br>54816<br>54817<br>54814<br>54815<br>54818 | without<br>lock | VIGIPIRATE<br>without<br>lock<br>55587<br>55588<br>55585<br>55586<br>55589<br>55584<br>55583<br>-<br>55883<br>-<br>55881<br>55581<br>55581<br>55578<br>55578<br>55579<br>55582 | You           90L           VIGIPIRATE           with castors           without           100k           54803           54804           54801           54802           54805           54800           54799           -           54853           54796           54797           54794           54798                                                                 |
| CUBATRI WASTE SORTING BIN WITH SACK HO ON A SLIDING RAIL - 75L AND 90L - Anti-UV powder coated steel - Integrated sack holder on a sliding rail - Push/pull opening system thanks to its mechanica - 4 adjustable plastic feet for uneven floors - Waste identification on the door - "Vigipirate" version: 4 impact resistant, transpa polycarbonate panels - Version with "castors": 4 swivel castors Ø50 mm: 2 with brake + 2 without brake - "Confidential papers" version: Locking system with flat key lock Secured rectangular slot 230x15mm with deflector  Papier - Sky blue RAL 5015 Plastique - Colza yellow RAL 1021 Métal - Traffic red RAL 3020 Autres déchets - Light grey RAL 9022 Verre - Yellow green RAL 6018 Gobelets - White RAL 9016 Cartouches - Brown RAL 8001 Papier - Sky blue RAL 5015 Emballages - Colza yellow RAL 1021 Papier - Sky blue RAL 5015 Plastique - Colza yellow RAL 1021 Papier - Sky blue RAL 5015 Plastique - Colza yellow RAL 1021 Verre - Yellow green RAL 6018 Gobelets - White RAL 9016 Verre - Yellow green RAL 6013 Verre - Sky blue RAL 5015 Plastique - Colza yellow RAL 1021 Verre - Yellow green RAL 6018 Gobelets - Uhite RAL 3020 Autres déchets - Light grey RAL 9022 Verre - Yellow green RAL 6018 | OLDER<br>al latch***<br>arent<br>7<br>with<br>lock<br>55781<br>55782<br>55783<br>55784<br>55786<br>55783<br>55784<br>55786<br>55783<br>55784<br>55786<br>55783<br>55784<br>55786<br>55783<br>55784<br>55786<br>55783<br>5577<br>-<br>54845<br>55370<br>55371<br>55372<br>55373<br>55374<br>55376 | 75L<br>760<br>760<br>760<br>760<br>760<br>760<br>760<br>760           | 9<br>with<br>lock<br>55421<br>55422<br>55419<br>55420<br>55423<br>55418<br>55420<br>55423<br>55418<br>55417<br>-<br>54847<br>55414<br>55415<br>55415<br>55412<br>55413<br>55416<br>55411 | 0L<br>without<br>lock<br>MANGANESI<br>-<br>-<br>-<br>-<br>-<br>-<br>-<br>-<br>-<br>-<br>-<br>-<br>-                                                                                    | 820<br>9<br>9<br>with<br>10<br>5<br>5<br>5<br>5<br>5<br>5<br>5<br>5<br>5<br>5<br>5<br>5<br>5                                                                                            | without<br>lock | VIGIPIRATE<br>without<br>lock<br>55587<br>55588<br>55585<br>55586<br>55589<br>55584<br>55583<br>-<br>55883<br>-<br>55881<br>55581<br>55578<br>55579<br>55582<br>55577          | You           90L           VIGIPIRATE           with castors           without           100k           54803           54804           54805           54805           54805           54800           54799           -           54853           54796           54795           54798           54793                                                                 |
| CUBATRI<br>WASTE SORTING BIN WITH SACK HO<br>ON A SLIDING RAIL - 75L AND 90L<br>- Anti-UV powder coated steel<br>- Integrated sack holder on a sliding rail<br>- Push/pull opening system thanks to its mechanica<br>- 4 adjustable plastic feet for uneven floors<br>- Waste identification on the door<br>- "Vigipirate" version: 4 impact resistant, transpa<br>polycarbonate panels<br>- Version with "castors": 4 swivel castors<br>Ø50 mm: 2 with brake + 2 without brake<br>- "Confidential papers" version:<br>Locking system with flat key lock<br>Secured rectangular slot 230x15mm<br>with deflector<br>- Papier - Sky blue RAL 5015<br>- Plastique - Colza yellow RAL 1021<br>- Métal - Traffic red RAL 3020<br>- Autres déchets - Light grey RAL 9022<br>- Verre - Yellow green RAL 6018<br>- Gobelets - White RAL 9016<br>- Cartouches - Brown RAL 8001<br>- Papiers confidentiels - Sky blue RAL 5015<br>- Emballages - Colza yellow RAL 1021<br>- Papier - Sky blue RAL 5015<br>- Plastique - Colza yellow RAL 1021<br>- Papier - Sky blue RAL 5015<br>- Plastique - Colza yellow RAL 1021<br>- Papier - Sky blue RAL 5015<br>- Plastique - Colza yellow RAL 1021<br>- Papier - Sky blue RAL 5015<br>- Plastique - Colza yellow RAL 1021<br>- Papier - Sky blue RAL 5015<br>- Plastique - Colza yellow RAL 1021<br>- Papier - Sky blue RAL 5015<br>- Plastique - Colza yellow RAL 1021<br>- Papier - Sky blue RAL 5015<br>- Plastique - Colza yellow RAL 1021<br>- Métal - Traffic red RAL 3020<br>- Autres déchets - Light grey RAL 9022<br>- Verre - Yellow green RAL 6018                                                                      | OLDER<br>al latch***<br>arent<br>7<br>with<br>lock<br>55781<br>55782<br>55783<br>55784<br>55783<br>55784<br>55786<br>55783<br>55784<br>55786<br>55783<br>55784<br>55786<br>55783<br>55784<br>55786<br>55783<br>55778<br>55370<br>55371<br>55372<br>55373<br>55374                                | 75L<br>384<br>380<br>55L<br>i without<br>lock<br>-<br>-<br>-<br>54835 | 9<br>with<br>lock<br>55421<br>55422<br>55419<br>55420<br>55423<br>55418<br>55420<br>55423<br>55418<br>55417<br>-<br>54847<br>55414<br>55415<br>55415<br>55412<br>55413<br>55416          | 0L<br>without<br>lock<br>MANGANESI<br>-<br>-<br>-<br>-<br>54837<br>-<br>-<br>-<br>54837<br>-<br>-<br>-<br>-<br>-<br>-<br>-<br>-<br>-<br>-<br>-<br>-<br>-<br>-<br>-<br>-<br>-<br>-<br>- | 9<br>with c<br>with<br>lock<br><b>GREY front</b><br>54823<br>54824<br>54821<br>54822<br>54825<br>54820<br>54829<br>54849<br><b>E front</b><br>54816<br>54817<br>54814<br>54815<br>54818 | without<br>lock | VIGIPIRATE<br>without<br>lock<br>55587<br>55588<br>55585<br>55586<br>55589<br>55584<br>55583<br>-<br>55883<br>-<br>55881<br>55581<br>55581<br>55578<br>55578<br>55579<br>55582 | Year           90L           VIGIPIRATE           with castors           without           100k           54803           54804           54801           54802           54803           54805           54800           54799           -           54853           54796           54794           54795           54798                                                |