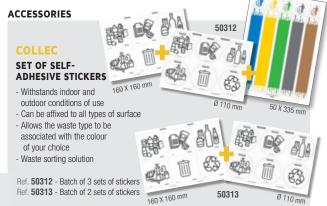

85L

|            | Lid wi | Lid with slot aperture |       |       | Lid without aperture |       |  |
|------------|--------|------------------------|-------|-------|----------------------|-------|--|
| Lid colour | 65L    | 85L                    | 110L  | 65L   | 85L                  | 110L  |  |
| Black      | 56180  | 56185                  | 56190 | 55500 | 55505                | 55510 |  |
| Green      | 56181  | 56186                  | 56191 | 55501 | 55506                | 55511 |  |
| Blue       | 56182  | 56187                  | 56192 | 55502 | 55507                | 55512 |  |
| Yellow     | 56183  | 56188                  | 56193 | 55503 | 55508                | 55513 |  |
| Red        | 56184  | 56189                  | 56194 | 55504 | 55509                | 55514 |  |





## Citwin Essentiel ROBUST

105

STATISTICS.



VIGIPIRATE







#### 3-way freestanding sackholder

#### CITWIN ESSENTIEL

**2 OR 3 WAY SACK HOLDER** 

- Anti-UV powder-coated steel

- Bag held in place by an elastic strap - Freestanding or 4 point ground anchoring

Wall mounted: 4-point anchoring system

|                                                    | WHITE body            | MANGANESE GREY body   |                       |  |  |  |
|----------------------------------------------------|-----------------------|-----------------------|-----------------------|--|--|--|
| 2-way sack holder                                  | Free-standing 2 x 75L | Free-standing 2 x 75L | Wall-mounted 2 x 110L |  |  |  |
| Ultramarine blue RAL 5002<br>Colza yellow RAL 1021 | 59312                 |