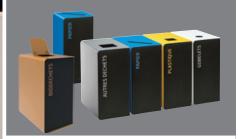

# Waste sorting

## SELECTING THE BEST OPTIONS WHEN CHOOSING THE CUBATRI MODULAR BIN

Facades with or without windows With or without castors

4 RA

| Waste sortin                                                                                                                                                                                                                                                                                                                                                                                                                                                                                                                                                                                                                                                                                                                                                                                                                                                                                                                                                                                                                                                                                                                                                                                                                                                                                                                                                                                                                                                                                                                                                                                                                                                      |                                                                                                                                                                                                                                                                                                  |                                                                       | - 901                                                                                                                                                                                    | -<br>er on                                                                                                                                                                             | a slid                                                                                                                                                                                  | ino ra          |                                                                                                                                                                                |                                                                                                                                                                                                                                                                                                                                                                            |
|-------------------------------------------------------------------------------------------------------------------------------------------------------------------------------------------------------------------------------------------------------------------------------------------------------------------------------------------------------------------------------------------------------------------------------------------------------------------------------------------------------------------------------------------------------------------------------------------------------------------------------------------------------------------------------------------------------------------------------------------------------------------------------------------------------------------------------------------------------------------------------------------------------------------------------------------------------------------------------------------------------------------------------------------------------------------------------------------------------------------------------------------------------------------------------------------------------------------------------------------------------------------------------------------------------------------------------------------------------------------------------------------------------------------------------------------------------------------------------------------------------------------------------------------------------------------------------------------------------------------------------------------------------------------|--------------------------------------------------------------------------------------------------------------------------------------------------------------------------------------------------------------------------------------------------------------------------------------------------|-----------------------------------------------------------------------|------------------------------------------------------------------------------------------------------------------------------------------------------------------------------------------|----------------------------------------------------------------------------------------------------------------------------------------------------------------------------------------|-----------------------------------------------------------------------------------------------------------------------------------------------------------------------------------------|-----------------|--------------------------------------------------------------------------------------------------------------------------------------------------------------------------------|----------------------------------------------------------------------------------------------------------------------------------------------------------------------------------------------------------------------------------------------------------------------------------------------------------------------------------------------------------------------------|
|                                                                                                                                                                                                                                                                                                                                                                                                                                                                                                                                                                                                                                                                                                                                                                                                                                                                                                                                                                                                                                                                                                                                                                                                                                                                                                                                                                                                                                                                                                                                                                                                                                                                   |                                                                                                                                                                                                                                                                                                  |                                                                       |                                                                                                                                                                                          | vithout wi                                                                                                                                                                             |                                                                                                                                                                                         |                 |                                                                                                                                                                                | castors                                                                                                                                                                                                                                                                                                                                                                    |
|                                                                                                                                                                                                                                                                                                                                                                                                                                                                                                                                                                                                                                                                                                                                                                                                                                                                                                                                                                                                                                                                                                                                                                                                                                                                                                                                                                                                                                                                                                                                                                                                                                                                   | )n of<br>Tional,                                                                                                                                                                                                                                                                                 | vrism                                                                 |                                                                                                                                                                                          | MEIAL                                                                                                                                                                                  |                                                                                                                                                                                         | EMBALLAGES      |                                                                                                                                                                                | ERIB 130021                                                                                                                                                                                                                                                                                                                                                                |
| CUBATRI<br>WASTE SORTING BIN WITH SACK HO<br>ON A SLIDING RAIL - 75L AND 90L<br>- Anti-UV powder coated steel<br>- Integrated sack holder on a sliding rail<br>- Push/pull opening system thanks to its mechanica<br>- 4 adjustable plastic feet for uneven floors<br>- Waste identification on the door<br>- "Vigipirate" version: 4 impact resistant, transpar<br>polycarbonate panels<br>- Version with "castors": 4 swivel castors<br>Ø50 mm: 2 with brake + 2 without brake                                                                                                                                                                                                                                                                                                                                                                                                                                                                                                                                                                                                                                                                                                                                                                                                                                                                                                                                                                                                                                                                                                                                                                                  | al latch***                                                                                                                                                                                                                                                                                      | <b>75L</b><br>384<br>380                                              | 90L                                                                                                                                                                                      | 760                                                                                                                                                                                    | 820                                                                                                                                                                                     |                 |                                                                                                                                                                                | 75L<br>Manganese<br>grey front                                                                                                                                                                                                                                                                                                                                             |
| CUBATRI<br>WASTE SORTING BIN WITH SACK HO<br>ON A SLIDING RAIL - 75L AND 90L<br>- Anti-UV powder coated steel<br>- Integrated sack holder on a sliding rail<br>- Push/pull opening system thanks to its mechanica<br>- 4 adjustable plastic feet for uneven floors<br>- Vaste identification on the door<br>- "Vigipirate" version: 4 impact resistant, transpa<br>polycarbonate panels<br>- Version with "castors": 4 swivel castors<br>Ø50 mm: 2 with brake + 2 without brake<br>- "Confidential papers" version:<br>Locking system with flat key lock<br>Secured rectangular slot 230x15mm                                                                                                                                                                                                                                                                                                                                                                                                                                                                                                                                                                                                                                                                                                                                                                                                                                                                                                                                                                                                                                                                     | OLDER<br>al latch***<br>arent                                                                                                                                                                                                                                                                    | 75L                                                                   | 624 <u>380</u>                                                                                                                                                                           | 760                                                                                                                                                                                    | 820<br>01<br>380<br>9                                                                                                                                                                   | OL<br>castors   | 90L<br>VIGIPIRATE                                                                                                                                                              | Manganese                                                                                                                                                                                                                                                                                                                                                                  |
| CUBATRI<br>WASTE SORTING BIN WITH SACK HO<br>ON A SLIDING RAIL - 75L AND 90L<br>- Anti-UV powder coated steel<br>- Integrated sack holder on a sliding rail<br>- Push/pull opening system thanks to its mechanica<br>- 4 adjustable plastic feet for uneven floors<br>- Vaste identification on the door<br>- "Vigipirate" version: 4 impact resistant, transpa<br>polycarbonate panels<br>- Version with "castors": 4 swivel castors<br>Ø50 mm: 2 with brake + 2 without brake<br>- "Confidential papers" version:<br>Locking system with flat key lock                                                                                                                                                                                                                                                                                                                                                                                                                                                                                                                                                                                                                                                                                                                                                                                                                                                                                                                                                                                                                                                                                                          | OLDER<br>al latch***<br>arent                                                                                                                                                                                                                                                                    | 75L<br>384 380                                                        | 624 <u>380</u>                                                                                                                                                                           | 0L<br>without<br>lock                                                                                                                                                                  | 9<br>with c                                                                                                                                                                             | without<br>lock | 90L<br>VIGIPIRATE<br>without<br>lock                                                                                                                                           | Manganese<br>grey front                                                                                                                                                                                                                                                                                                                                                    |
| CUBATRI<br>WASTE SORTING BIN WITH SACK HO<br>ON A SLIDING RAIL - 75L AND 90L<br>- Anti-UV powder coated steel<br>- Integrated sack holder on a sliding rail<br>- Push/pull opening system thanks to its mechanica<br>- 4 adjustable plastic feet for uneven floors<br>- Vaste identification on the door<br>- "Vigipirate" version: 4 impact resistant, transpa<br>polycarbonate panels<br>- Version with "castors": 4 swivel castors<br>Ø50 mm: 2 with brake + 2 without brake<br>- "Confidential papers" version:<br>Locking system with flat key lock<br>Secured rectangular slot 230x15mm<br>with deflector                                                                                                                                                                                                                                                                                                                                                                                                                                                                                                                                                                                                                                                                                                                                                                                                                                                                                                                                                                                                                                                   | OLDER<br>al latch***<br>arent<br>7<br>with<br>lock                                                                                                                                                                                                                                               | 75L<br>384<br>380<br>760<br>760<br>760                                | 9<br>with<br>lock                                                                                                                                                                        | 760<br>624<br>OL<br>without                                                                                                                                                            | 9<br>with c<br>with<br>lock                                                                                                                                                             | without<br>lock | VIGIPIRATE<br>without<br>lock                                                                                                                                                  | 90L<br>VIGIPIRATE<br>with castors<br>without<br>lock                                                                                                                                                                                                                                                                                                                       |
| CUBATRI<br>WASTE SORTING BIN WITH SACK HO<br>ON A SLIDING RAIL - 75L AND 90L<br>- Anti-UV powder coated steel<br>- Integrated sack holder on a sliding rail<br>- Push/pull opening system thanks to its mechanica<br>- 4 adjustable plastic feet for uneven floors<br>- Vaste identification on the door<br>- "Vigipirate" version: 4 impact resistant, transpa<br>polycarbonate panels<br>- Version with "castors": 4 swivel castors<br>Ø50 mm: 2 with brake + 2 without brake<br>- "Confidential papers" version:<br>Locking system with flat key lock<br>Secured rectangular slot 230x15mm                                                                                                                                                                                                                                                                                                                                                                                                                                                                                                                                                                                                                                                                                                                                                                                                                                                                                                                                                                                                                                                                     | OLDER<br>al latch***<br>arent<br>7<br>with                                                                                                                                                                                                                                                       | 75L<br>384<br>380<br>760<br>760                                       | 624 3380<br>9<br>with                                                                                                                                                                    | 0L<br>without<br>lock                                                                                                                                                                  | 9<br>with c                                                                                                                                                                             | without<br>lock | VIGIPIRATE                                                                                                                                                                     | 90L<br>VIGIPIRATE<br>with castors<br>without                                                                                                                                                                                                                                                                                                                               |
| CUBATRI<br>WASTE SORTING BIN WITH SACK HO<br>ON A SLIDING RAIL - 75L AND 90L<br>- Anti-UV powder coated steel<br>- Integrated sack holder on a sliding rail<br>- Push/pull opening system thanks to its mechanica<br>- 4 adjustable plastic feet for uneven floors<br>- Waste identification on the door<br>- "Vigipirate" version: 4 impact resistant, transpa<br>polycarbonate panels<br>- Version with "castors": 4 swivel castors<br>Ø50 mm: 2 with brake + 2 without brake<br>- "Confidential papers" version:<br>Locking system with flat key lock<br>Secured rectangular slot 230x15mm<br>with deflector<br>Papier - Sky blue RAL 5015<br>- Plastique - Cotza yellow RAL 1021<br>- Métal - Traffic red RAL 3020                                                                                                                                                                                                                                                                                                                                                                                                                                                                                                                                                                                                                                                                                                                                                                                                                                                                                                                                            | OLDER<br>al latch***<br>arent<br>7<br>with<br>lock<br>55781<br>55782<br>55783                                                                                                                                                                                                                    | 75L<br>384<br>380<br>5L                                               | 9<br>with<br>lock<br>55421<br>55422<br>55419                                                                                                                                             | 0L<br>without<br>lock<br>MANGANESI                                                                                                                                                     | 9<br>with c<br>with<br>lock<br>= GREY front<br>54823<br>54824<br>54821                                                                                                                  | without<br>lock | VIGIPIRATE<br>without<br>lock<br>55587<br>55588<br>55588                                                                                                                       | 90L<br>VIGIPIRATE<br>with castors<br>Without<br>lock<br>54803<br>54804<br>54801                                                                                                                                                                                                                                                                                            |
| CUBATRI<br>WASTE SORTING BIN WITH SACK HO<br>ON A SLIDING RAIL - 75L AND 90L<br>- Anti-UV powder coated steel<br>- Integrated sack holder on a sliding rail<br>- Push/pull opening system thanks to its mechanica<br>- 4 adjustable plastic feet for uneven floors<br>- Waste identification on the door<br>- "Vigipirate" version: 4 impact resistant, transpa<br>polycarbonate panels<br>- Version with "castors": 4 swivel castors<br>Ø50 mm: 2 with brake + 2 without brake<br>- "Confidential papers" version:<br>Locking system with flat key lock<br>Secured rectangular slot 230x15mm<br>with deflector<br>Papier - Sky blue RAL 5015<br>- Plastique - Colza yellow RAL 1021<br>- Métal - Traffic red RAL 3020<br>- Autres déchets - Light grey RAL 9022                                                                                                                                                                                                                                                                                                                                                                                                                                                                                                                                                                                                                                                                                                                                                                                                                                                                                                  | OLDER<br>al latch***<br>arent<br>7<br>with<br>lock<br>55781<br>55782<br>55783<br>55784                                                                                                                                                                                                           | 75L<br>384<br>380<br>5L                                               | 9<br>with<br>lock<br>55421<br>55422<br>55419<br>55420                                                                                                                                    | 0L<br>without<br>lock<br>MANGANESI<br>-<br>-<br>-<br>-                                                                                                                                 | 9<br>with c<br>with<br>lock<br>= GREY front<br>54823<br>54824<br>54821<br>54822                                                                                                         | without<br>lock | VIGIPIRATE<br>without<br>lock<br>55587<br>55588<br>55588<br>55585<br>55586                                                                                                     | 90L<br>VIGIPIRATE<br>with castors<br>Without<br>lock<br>54803<br>54804<br>54801<br>54801<br>54802                                                                                                                                                                                                                                                                          |
| CUBATRI<br>WASTE SORTING BIN WITH SACK HO<br>ON A SLIDING RAIL - 75L AND 90L<br>- Anti-UV powder coated steel<br>- Integrated sack holder on a sliding rail<br>- Push/pull opening system thanks to its mechanica<br>- 4 adjustable plastic feet for uneven floors<br>- Waste identification on the door<br>- "Vigipirate" version: 4 impact resistant, transpa<br>polycarbonate panels<br>- Version with "castors": 4 swivel castors<br>Ø50 mm: 2 with brake + 2 without brake<br>- "Confidential papers" version:<br>Locking system with flat key lock<br>Secured rectangular slot 230x15mm<br>with deflector<br>Papier - Sky blue RAL 5015<br>- Plastique - Colza yellow RAL 1021<br>- Métal - Traffic red RAL 3020<br>- Autres déchets - Light grey RAL 9022<br>- Verre - Yellow green RAL 6018                                                                                                                                                                                                                                                                                                                                                                                                                                                                                                                                                                                                                                                                                                                                                                                                                                                               | OLDER<br>al latch***<br>arent<br>7<br>with<br>lock<br>55781<br>55782<br>55783<br>55783<br>55784<br>55786                                                                                                                                                                                         | 75L<br>384<br>380<br>5L                                               | 9<br>with<br>lock<br>55421<br>55422<br>55419<br>55420<br>55423                                                                                                                           | 0L<br>without<br>lock<br>MANGANESI                                                                                                                                                     | 9<br>with c<br>with<br>lock<br><b>GREY front</b><br>54823<br>54824<br>54821<br>54822<br>54825                                                                                           | without<br>lock | VIGIPIRATE<br>without<br>lock<br>55587<br>55588<br>55588<br>55585<br>55586<br>55586<br>55589                                                                                   | 90L<br>VIGIPIRATE<br>with castors<br>Without<br>lock<br>54803<br>54804<br>54801<br>54801<br>54802<br>54805                                                                                                                                                                                                                                                                 |
| CUBATRI<br>WASTE SORTING BIN WITH SACK HO<br>ON A SLIDING RAIL - 75L AND 90L<br>- Anti-UV powder coated steel<br>- Integrated sack holder on a sliding rail<br>- Push/pull opening system thanks to its mechanica<br>- 4 adjustable plastic feet for uneven floors<br>- Waste identification on the door<br>- "Vigipirate" version: 4 impact resistant, transpa<br>polycarbonate panels<br>- Version with "castors": 4 swivel castors<br>Ø50 mm: 2 with brake + 2 without brake<br>- "Confidential papers" version:<br>Locking system with flat key lock<br>Secured rectangular slot 230x15mm<br>with deflector<br>Papier - Sky blue RAL 5015<br>- Plastique - Colza yellow RAL 1021<br>- Métal - Traffic red RAL 3020<br>- Autres déchets - Light grey RAL 9022<br>- Verre - Yellow green RAL 6018<br>- Gobelets - White RAL 9016                                                                                                                                                                                                                                                                                                                                                                                                                                                                                                                                                                                                                                                                                                                                                                                                                                | OLDER<br>al latch***<br>arent<br>7<br>with<br>lock<br>55781<br>55782<br>55783<br>55783<br>55784<br>55786<br>55788                                                                                                                                                                                | 75L<br>384<br>380<br>5L                                               | 9<br>with<br>lock<br>55421<br>55422<br>55419<br>55420<br>55423<br>55423<br>55418                                                                                                         | 0L<br>without<br>lock<br>MANGANESI<br>-<br>-<br>-<br>-<br>-<br>-                                                                                                                       | 9<br>with c<br>with<br>lock<br>GREY front<br>54823<br>54824<br>54821<br>54822<br>54825<br>54820                                                                                         | without<br>lock | VIGIPIRATE<br>without<br>lock<br>55587<br>55588<br>55588<br>55586<br>55586<br>55589<br>55584                                                                                   | 90L<br>VIGIPIRATE<br>with castors<br>Without<br>lock<br>54803<br>54804<br>54801<br>54801<br>54802<br>54805<br>54805                                                                                                                                                                                                                                                        |
| CUBATRI<br>WASTE SORTING BIN WITH SACK HO<br>ON A SLIDING RAIL - 75L AND 90L<br>- Anti-UV powder coated steel<br>- Integrated sack holder on a sliding rail<br>- Push/pull opening system thanks to its mechanica<br>- 4 adjustable plastic feet for uneven floors<br>- Waste identification on the door<br>- "Vigipirate" version: 4 impact resistant, transpa<br>polycarbonate panels<br>- Version with "castors": 4 swivel castors<br>Ø50 mm: 2 with brake + 2 without brake<br>- "Confidential papers" version:<br>Locking system with flat key lock<br>Secured rectangular slot 230x15mm<br>with deflector<br>Papier - Sky blue RAL 5015<br>- Plastique - Colza yellow RAL 1021<br>- Métal - Traffic red RAL 3020<br>- Autres déchets - Light grey RAL 9022<br>- Verre - Yellow green RAL 6018<br>- Gobelets - White RAL 9016<br>- Cartouches - Brown RAL 8001                                                                                                                                                                                                                                                                                                                                                                                                                                                                                                                                                                                                                                                                                                                                                                                               | OLDER<br>al latch***<br>arent<br>7<br>with<br>lock<br>55781<br>55782<br>55783<br>55783<br>55784<br>55786                                                                                                                                                                                         | 75L<br>384<br>380<br>55L                                              | 9<br>with<br>lock<br>55421<br>55422<br>55419<br>55420<br>55423                                                                                                                           | OL<br>without<br>lock<br>MANGANESI<br>-<br>-<br>-<br>-<br>-<br>-<br>-<br>-<br>-<br>-<br>-<br>-<br>-<br>-<br>-<br>-<br>-<br>-<br>-                                                      | 9<br>with c<br>with<br>lock<br><b>GREY front</b><br>54823<br>54824<br>54821<br>54822<br>54825                                                                                           | without<br>lock | VIGIPIRATE<br>without<br>lock<br>55587<br>55588<br>55588<br>55585<br>55586<br>55586<br>55589                                                                                   | 90L<br>VIGIPIRATE<br>with castors<br>Without<br>lock<br>54803<br>54804<br>54801<br>54801<br>54802<br>54805                                                                                                                                                                                                                                                                 |
| CUBATRI<br>WASTE SORTING BIN WITH SACK HO<br>ON A SLIDING RAIL - 75L AND 90L<br>- Anti-UV powder coated steel<br>- Integrated sack holder on a sliding rail<br>- Push/pull opening system thanks to its mechanica<br>- 4 adjustable plastic feet for uneven floors<br>- Waste identification on the door<br>- "Vigipirate" version: 4 impact resistant, transpa<br>polycarbonate panels<br>- Version with "castors": 4 swivel castors<br>Ø50 mm: 2 with brake + 2 without brake<br>- "Confidential papers" version:<br>Locking system with flat key lock<br>Secured rectangular slot 230x15mm<br>with deflector<br>Papier - Sky blue RAL 5015<br>- Plastique - Colza yellow RAL 1021<br>- Métal - Traffic red RAL 3020<br>- Autres déchets - Light grey RAL 9022<br>- Verre - Yellow green RAL 6018<br>- Gobelets - White RAL 9016                                                                                                                                                                                                                                                                                                                                                                                                                                                                                                                                                                                                                                                                                                                                                                                                                                | OLDER<br>al latch***<br>arent<br>7<br>with<br>lock<br>55781<br>55782<br>55783<br>55784<br>55786<br>55788<br>55788<br>55788<br>55788                                                                                                                                                              | 75L<br>384<br>380<br>5L                                               | 9<br>with<br>lock<br>55421<br>55422<br>55419<br>55420<br>55423<br>55423<br>55418<br>55417                                                                                                | 0L<br>without<br>lock<br>MANGANESI<br>-<br>-<br>-<br>-<br>-<br>-                                                                                                                       | 9<br>with c<br>with<br>lock<br>GREY front<br>54823<br>54824<br>54821<br>54822<br>54822<br>54825<br>54820<br>54819                                                                       | without<br>lock | VIGIPIRATE<br>without<br>lock<br>55587<br>55588<br>55588<br>55586<br>55586<br>55589<br>55584                                                                                   | 90L         90L         VIGIPIRATE         with castors         without         10ck         54803         54804         54801         54802         54805         54800                                                                                                                                                                                                   |
| CUBATRI<br>WASTE SORTING BIN WITH SACK HO<br>ON A SLIDING RAIL - 75L AND 90L<br>- Anti-UV powder coated steel<br>- Integrated sack holder on a sliding rail<br>- Push/pull opening system thanks to its mechanica<br>- 4 adjustable plastic feet for uneven floors<br>- Waste identification on the door<br>- "Vigipirate" version: 4 impact resistant, transpa<br>polycarbonate panels<br>- Version with "castors": 4 swivel castors<br>Ø50 mm: 2 with brake + 2 without brake<br>- "Confidential papers" version:<br>Locking system with flat key lock<br>Secured rectangular slot 230x15mm<br>with deflector<br>Papier - Sky blue RAL 5015<br>- Plastique - Colza yellow RAL 1021<br>- Métal - Traffic red RAL 3020<br>- Autres déchets - Light grey RAL 9022<br>- Verre - Yellow green RAL 6018<br>- Gobelets - White RAL 9016<br>- Cartouches - Brown RAL 8001<br>- Papiers confidentiels - Sky blue RAL 5015                                                                                                                                                                                                                                                                                                                                                                                                                                                                                                                                                                                                                                                                                                                                                | OLDER<br>al latch***<br>arent<br>7<br>with<br>lock<br>55781<br>55782<br>55783<br>55783<br>55784<br>55786<br>55788<br>55788<br>55787<br>-                                                                                                                                                         | 75L<br>384<br>380<br>55L<br>i without<br>lock<br>-<br>-<br>-<br>54835 | 9<br>with<br>lock<br>55421<br>55422<br>55419<br>55420<br>55423<br>55418<br>55417<br>-                                                                                                    | 0L<br>without<br>lock<br>MANGANESI<br>-<br>-<br>-<br>-<br>54837<br>-                                                                                                                   | 9<br>with c<br>with<br>lock<br>GREY front<br>54823<br>54824<br>54821<br>54822<br>54825<br>54820<br>54819<br>-                                                                           | without<br>lock | VIGIPIRATE<br>without<br>lock<br>55587<br>55588<br>55588<br>55585<br>55586<br>55589<br>55584<br>55583<br>-                                                                     | 90L         90L         VIGIPIRATE         with castors         without         54803         54804         54801         54802         54805         54800         54800         54799                                                                                                                                                                                    |
| CUBATRI<br>WASTE SORTING BIN WITH SACK HO<br>ON A SLIDING RAIL - 75L AND 90L<br>- Anti-UV powder coated steel<br>- Integrated sack holder on a sliding rail<br>- Push/pull opening system thanks to its mechanica<br>- 4 adjustable plastic feet for uneven floors<br>- Waste identification on the door<br>- "Vigipirate" version: 4 impact resistant, transpa<br>polycarbonate panels<br>- Version with "castors": 4 swivel castors<br>Ø50 mm: 2 with brake + 2 without brake<br>- "Confidential papers" version:<br>Locking system with flat key lock<br>Secured rectangular slot 230x15mm<br>with deflector<br>Papier - Sky blue RAL 5015<br>- Plastique - Colza yellow RAL 1021<br>- Métal - Traffic red RAL 3020<br>- Autres déchets - Light grey RAL 9022<br>- Verre - Yellow green RAL 6018<br>- Gobelets - White RAL 9016<br>- Cartouches - Brown RAL 8001<br>- Papiers confidentiels - Sky blue RAL 5015                                                                                                                                                                                                                                                                                                                                                                                                                                                                                                                                                                                                                                                                                                                                                | OLDER<br>al latch***<br>arent<br>7<br>with<br>lock<br>55781<br>55782<br>55783<br>55783<br>55784<br>55786<br>55788<br>55788<br>55787<br>-                                                                                                                                                         | 75L<br>384<br>380<br>55L<br>i without<br>lock<br>-<br>-<br>-<br>54835 | 9<br>with<br>lock<br>55421<br>55422<br>55419<br>55420<br>55423<br>55418<br>55417<br>-                                                                                                    | 0L<br>without<br>lock<br>MANGANESI<br>-<br>-<br>-<br>-<br>54837<br>-                                                                                                                   | 9<br>with c<br>with<br>lock<br>GREY front<br>54823<br>54824<br>54821<br>54822<br>54825<br>54820<br>54819<br>-<br>54849                                                                  | without<br>lock | VIGIPIRATE<br>without<br>lock<br>55587<br>55588<br>55588<br>55585<br>55586<br>55589<br>55584<br>55583<br>-                                                                     | 90L<br>VIGIPIRATE<br>with castors<br>Without<br>lock<br>54803<br>54804<br>54804<br>54801<br>54802<br>54805<br>54805<br>54800<br>54799                                                                                                                                                                                                                                      |
| CUBATRI WASTE SORTING BIN WITH SACK HO ON A SLIDING RAIL - 75L AND 90L - Anti-UV powder coated steel - Integrated sack holder on a sliding rail - Push/pull opening system thanks to its mechanica - 4 adjustable plastic feet for uneven floors - Waste identification on the door - "Vigipirate" version: 4 impact resistant, transpa polycarbonate panels - Version with "castors": 4 swivel castors Ø50 mm: 2 with brake + 2 without brake - "Confidential papers" version: Locking system with flat key lock Secured rectangular slot 230x15mm with deflector Papier - Sky blue RAL 5015 Plastique - Colza yellow RAL 1021 Métal - Traffic red RAL 3020 Autres déchets - Light grey RAL 9022 Verre - Yellow green RAL 6018 Gobelets - White RAL 9016 Cartouches - Brown RAL 8001 Papiers confidentiels - Sky blue RAL 5015 Emballages - Colza yellow RAL 1021                                                                                                                                                                                                                                                                                                                                                                                                                                                                                                                                                                                                                                                                                                                                                                                                | OLDER<br>al latch***<br>arent<br>7<br>with<br>lock<br>55781<br>55782<br>55783<br>55784<br>55783<br>55784<br>55786<br>55788<br>55788<br>55787<br>-<br>54845                                                                                                                                       | 75L<br>384<br>380<br>55L<br>i without<br>lock<br>-<br>-<br>-<br>54835 | 9<br>with<br>lock<br>55421<br>55422<br>55419<br>55420<br>55420<br>55423<br>55418<br>55417<br>-<br>54847                                                                                  | 0L<br>without<br>lock<br>MANGANESI<br>-<br>-<br>-<br>-<br>54837<br>-<br>-<br>-<br>-<br>-<br>-<br>-<br>-<br>-<br>-<br>-<br>-<br>-<br>-<br>-<br>-<br>-<br>-<br>-                         | 9<br>with c<br>with<br>lock<br>GREY front<br>54823<br>54824<br>54821<br>54822<br>54825<br>54820<br>54819<br>-<br>54849<br>E front                                                       | without<br>lock | VIGIPIRATE<br>without<br>lock<br>55587<br>55588<br>55585<br>55586<br>55586<br>55589<br>55584<br>55583<br>-<br>55583<br>-<br>55883                                              | 90L<br>VIGIPIRATE<br>with castors<br>without<br>lock<br>54803<br>54804<br>54801<br>54802<br>54805<br>54805<br>54800<br>54799<br>-<br>54853                                                                                                                                                                                                                                 |
| CUBATRI WASTE SORTING BIN WITH SACK HO ON A SLIDING RAIL - 75L AND 90L - Anti-UV powder coated steel - Integrated sack holder on a sliding rail - Push/pull opening system thanks to its mechanica - 4 adjustable plastic feet for uneven floors - Waste identification on the door - "Vigipirate" version: 4 impact resistant, transpa polycarbonate panels - Version with "castors": 4 swivel castors Ø50 mm: 2 with brake + 2 without brake - "Confidential papers" version: Locking system with flat key lock Secured rectangular slot 230x15mm with deflector Papier - Sky blue RAL 5015 Plastique - Colza yellow RAL 1021 Métal - Traffic red RAL 3020 Autres déchets - Light grey RAL 9022 Verre - Yellow green RAL 6018 Gobelets - White RAL 9016 Cartouches - Brown RAL 8001 Papiers confidentiels - Sky blue RAL 5015 Emballages - Colza yellow RAL 1021 Papier - Sky blue RAL 5015                                                                                                                                                                                                                                                                                                                                                                                                                                                                                                                                                                                                                                                                                                                                                                     | OLDER<br>al latch***<br>arent<br>7<br>with<br>lock<br>55781<br>55782<br>55783<br>55784<br>55783<br>55784<br>55786<br>55788<br>55786<br>55788<br>55786<br>55788<br>55787<br>-<br>54845                                                                                                            | 75L<br>384<br>380<br>55L<br>i without<br>lock<br>-<br>-<br>-<br>54835 | 9<br>with<br>lock<br>55421<br>55422<br>55419<br>55420<br>55423<br>55418<br>55417<br>-<br>54847<br>55414                                                                                  | 0L<br>without<br>lock<br>MANGANESI<br>-<br>-<br>-<br>-<br>54837<br>-<br>-<br>-<br>-<br>-<br>-<br>-<br>-<br>-<br>-<br>-<br>-<br>-<br>-<br>-<br>-<br>-<br>-<br>-                         | 9<br>with c<br>with<br>lock<br>GREY front<br>54823<br>54824<br>54821<br>54822<br>54825<br>54820<br>54819<br>-<br>54849<br>E front<br>54816                                              | without<br>lock | VIGIPIRATE<br>without<br>lock<br>55587<br>55588<br>55585<br>55586<br>55589<br>55584<br>55583<br>-<br>54851<br>55580                                                            | Year90LYIGIPIRATEWithoutlock54803548045480154805548055480054799-548535479654794                                                                                                                                                                                                                                                                                            |
| CUBATRI<br>WASTE SORTING BIN WITH SACK HO<br>ON A SLIDING RAIL - 75L AND 90L<br>- Anti-UV powder coated steel<br>- Integrated sack holder on a sliding rail<br>- Push/pull opening system thanks to its mechanica<br>- 4 adjustable plastic feet for uneven floors<br>- Waste identification on the door<br>- "Vigipirate" version: 4 impact resistant, transpa<br>polycarbonate panels<br>- Version with "castors": 4 swivel castors<br>Ø50 mm: 2 with brake + 2 without brake<br>- "Confidential papers" version:<br>Locking system with flat key lock<br>Secured rectangular slot 230x15mm<br>with deflector<br>- Papier - Sky blue RAL 5015<br>- Plastique - Colza yellow RAL 1021<br>- Métal - Traffic red RAL 3020<br>- Autres déchets - Light grey RAL 9022<br>- Verre - Yellow green RAL 6018<br>- Gobelets - White RAL 9016<br>- Cartouches - Brown RAL 8001<br>- Papiers confidentiels - Sky blue RAL 5015<br>- Emballages - Colza yellow RAL 1021<br>- Papier - Sky blue RAL 5015<br>- Plastique - Colza yellow RAL 1021<br>- Papier - Sky blue RAL 5015<br>- Plastique - Colza yellow RAL 1021<br>- Papier - Sky blue RAL 5015<br>- Plastique - Colza yellow RAL 1021<br>- Papier - Sky blue RAL 5015<br>- Plastique - Colza yellow RAL 1021<br>- Papier - Sky blue RAL 5015<br>- Plastique - Colza yellow RAL 1021<br>- Papier - Sky blue RAL 5015<br>- Plastique - Colza yellow RAL 1021<br>- Métal - Traffic red RAL 3020<br>- Autres déchets - Light grey RAL 9022                                                                                                                                                                                | OLDER<br>al latch***<br>arent<br>7<br>with<br>lock<br>55781<br>55782<br>55783<br>55784<br>55783<br>55784<br>55786<br>55783<br>55784<br>55786<br>55783<br>55784<br>55786<br>55783<br>55784<br>55786<br>55783<br>55784<br>55783<br>55784<br>55781<br>55778<br>55370<br>55371<br>55372<br>55373     | 75L<br>384<br>380<br>55L<br>i without<br>lock<br>-<br>-<br>-<br>54835 | 9<br>with<br>lock<br>55421<br>55422<br>55419<br>55420<br>55423<br>55418<br>55423<br>55418<br>55417<br>-<br>54847<br>55414<br>55415<br>55414<br>55415<br>55412<br>55413                   | 0L<br>without<br>lock<br>MANGANESI<br>-<br>-<br>-<br>-<br>54837<br>-<br>-<br>-<br>-<br>-<br>-<br>-<br>-<br>-<br>-<br>-<br>-<br>-<br>-<br>-<br>-<br>-<br>-<br>-                         | 9<br>with c<br>with<br>lock<br>GREY front<br>54823<br>54824<br>54821<br>54822<br>54825<br>54820<br>54829<br>54849<br>54849<br>54816<br>54816<br>54817<br>54814<br>54815                 | without<br>lock | VIGIPIRATE<br>without<br>lock<br>55587<br>55588<br>55585<br>55586<br>55589<br>55584<br>55583<br>-<br>55883<br>-<br>55883<br>55580<br>55581<br>55581<br>55578<br>55578<br>55579 | 90L         90L           VIGIPIRATE         with castors           with castors         without           54803         54804           54801         54802           54805         54800           54803         54804           54805         54800           54799         -           54853         54796           54796         54797           54795         54795 |
| CUBATRI<br>WASTE SORTING BIN WITH SACK HO<br>ON A SLIDING RAIL - 75L AND 90L<br>- Anti-UV powder coated steel<br>- Integrated sack holder on a sliding rail<br>- Push/pull opening system thanks to its mechanica<br>- 4 adjustable plastic feet for uneven floors<br>- Waste identification on the door<br>- "Vigipirate" version: 4 impact resistant, transpa<br>polycarbonate panels<br>- Version with "castors": 4 swivel castors<br>Ø50 mm: 2 with brake + 2 without brake<br>- "Confidential papers" version:<br>Locking system with flat key lock<br>Secured rectangular slot 230x15mm<br>with deflector<br>- Papier - Sky blue RAL 5015<br>- Plastique - Colza yellow RAL 1021<br>- Métal - Traffic red RAL 3020<br>- Autres déchets - Light grey RAL 9022<br>- Verre - Yellow green RAL 6018<br>- Gobelets - White RAL 9016<br>- Cartouches - Brown RAL 8001<br>- Papiers confidentiels - Sky blue RAL 5015<br>- Emballages - Colza yellow RAL 1021<br>- Papier - Sky blue RAL 5015<br>- Plastique - Colza yellow RAL 1021<br>- Papier - Sky blue RAL 5015<br>- Plastique - Colza yellow RAL 1021<br>- Papier - Sky blue RAL 5015<br>- Plastique - Colza yellow RAL 1021<br>- Papier - Sky blue RAL 5015<br>- Plastique - Colza yellow RAL 1021<br>- Papier - Sky blue RAL 5015<br>- Plastique - Colza yellow RAL 1021<br>- Papier - Sky blue RAL 5015<br>- Plastique - Colza yellow RAL 1021<br>- Papier - Sky blue RAL 5015<br>- Plastique - Colza yellow RAL 1021<br>- Métal - Traffic red RAL 3020<br>- Autres déchets - Light grey RAL 9022<br>- Verre - Yellow green RAL 6018                                                                      | OLDER<br>al latch***<br>arent<br>7<br>with<br>lock<br>55781<br>55782<br>55783<br>55784<br>55783<br>55784<br>55786<br>55783<br>55784<br>55786<br>55783<br>55784<br>55786<br>55783<br>55784<br>55786<br>55783<br>55778<br>55370<br>55371<br>55372<br>55373<br>55374                                | 75L<br>384<br>380<br>55L<br>i without<br>lock<br>-<br>-<br>-<br>54835 | 9<br>with<br>lock<br>55421<br>55422<br>55419<br>55420<br>55423<br>55418<br>55420<br>55423<br>55418<br>55417<br>-<br>54847<br>55414<br>55415<br>55415<br>55412<br>55413<br>55416          | 0L<br>without<br>lock<br>MANGANESI<br>-<br>-<br>-<br>-<br>54837<br>-<br>-<br>S4837<br>-<br>-                                                                                           | 9<br>with c<br>with<br>lock<br><b>GREY front</b><br>54823<br>54824<br>54821<br>54822<br>54825<br>54820<br>54829<br>54849<br><b>E front</b><br>54816<br>54817<br>54814<br>54815<br>54818 | without<br>lock | VIGIPIRATE<br>without<br>lock<br>55587<br>55588<br>55585<br>55586<br>55589<br>55584<br>55583<br>-<br>55883<br>-<br>55881<br>55581<br>55581<br>55578<br>55578<br>55579<br>55582 | You           90L           VIGIPIRATE           with castors           without           100k           54803           54804           54801           54802           54805           54800           54799           -           54853           54796           54797           54794           54798                                                                 |
| CUBATRI WASTE SORTING BIN WITH SACK HO ON A SLIDING RAIL - 75L AND 90L - Anti-UV powder coated steel - Integrated sack holder on a sliding rail - Push/pull opening system thanks to its mechanica - 4 adjustable plastic feet for uneven floors - Waste identification on the door - "Vigipirate" version: 4 impact resistant, transpa polycarbonate panels - Version with "castors": 4 swivel castors Ø50 mm: 2 with brake + 2 without brake - "Confidential papers" version: Locking system with flat key lock Secured rectangular slot 230x15mm with deflector  Papier - Sky blue RAL 5015 Plastique - Colza yellow RAL 1021 Métal - Traffic red RAL 3020 Autres déchets - Light grey RAL 9022 Verre - Yellow green RAL 6018 Gobelets - White RAL 9016 Cartouches - Brown RAL 8001 Papier - Sky blue RAL 5015 Emballages - Colza yellow RAL 1021 Papier - Sky blue RAL 5015 Plastique - Colza yellow RAL 1021 Papier - Sky blue RAL 5015 Plastique - Colza yellow RAL 1021 Verre - Yellow green RAL 6018 Gobelets - White RAL 9016 Verre - Yellow green RAL 6013 Verre - Sky blue RAL 5015 Plastique - Colza yellow RAL 1021 Verre - Yellow green RAL 6018 Gobelets - Uhite RAL 3020 Autres déchets - Light grey RAL 9022 Verre - Yellow green RAL 6018 | OLDER<br>al latch***<br>arent<br>7<br>with<br>lock<br>55781<br>55782<br>55783<br>55784<br>55786<br>55783<br>55784<br>55786<br>55783<br>55784<br>55786<br>55783<br>55784<br>55786<br>55783<br>55784<br>55786<br>55783<br>5577<br>-<br>54845<br>55370<br>55371<br>55372<br>55373<br>55374<br>55376 | 75L<br>760<br>760<br>760<br>760<br>760<br>760<br>760<br>760           | 9<br>with<br>lock<br>55421<br>55422<br>55419<br>55420<br>55423<br>55418<br>55420<br>55423<br>55418<br>55417<br>-<br>54847<br>55414<br>55415<br>55415<br>55412<br>55413<br>55416<br>55411 | 0L<br>without<br>lock<br>MANGANESI<br>-<br>-<br>-<br>-<br>-<br>-<br>-<br>-<br>-<br>-<br>-<br>-<br>-                                                                                    | 820<br>9<br>9<br>with<br>10<br>5<br>5<br>5<br>5<br>5<br>5<br>5<br>5<br>5<br>5<br>5<br>5<br>5                                                                                            | without<br>lock | VIGIPIRATE<br>without<br>lock<br>55587<br>55588<br>55585<br>55586<br>55589<br>55584<br>55583<br>-<br>55883<br>-<br>55881<br>55581<br>55578<br>55579<br>55582<br>55577          | You           90L           VIGIPIRATE           with castors           without           100k           54803           54804           54805           54805           54805           54800           54799           -           54853           54796           54795           54798           54793                                                                 |
| CUBATRI<br>WASTE SORTING BIN WITH SACK HO<br>ON A SLIDING RAIL - 75L AND 90L<br>- Anti-UV powder coated steel<br>- Integrated sack holder on a sliding rail<br>- Push/pull opening system thanks to its mechanica<br>- 4 adjustable plastic feet for uneven floors<br>- Waste identification on the door<br>- "Vigipirate" version: 4 impact resistant, transpa<br>polycarbonate panels<br>- Version with "castors": 4 swivel castors<br>Ø50 mm: 2 with brake + 2 without brake<br>- "Confidential papers" version:<br>Locking system with flat key lock<br>Secured rectangular slot 230x15mm<br>with deflector<br>- Papier - Sky blue RAL 5015<br>- Plastique - Colza yellow RAL 1021<br>- Métal - Traffic red RAL 3020<br>- Autres déchets - Light grey RAL 9022<br>- Verre - Yellow green RAL 6018<br>- Gobelets - White RAL 9016<br>- Cartouches - Brown RAL 8001<br>- Papiers confidentiels - Sky blue RAL 5015<br>- Emballages - Colza yellow RAL 1021<br>- Papier - Sky blue RAL 5015<br>- Plastique - Colza yellow RAL 1021<br>- Papier - Sky blue RAL 5015<br>- Plastique - Colza yellow RAL 1021<br>- Papier - Sky blue RAL 5015<br>- Plastique - Colza yellow RAL 1021<br>- Papier - Sky blue RAL 5015<br>- Plastique - Colza yellow RAL 1021<br>- Papier - Sky blue RAL 5015<br>- Plastique - Colza yellow RAL 1021<br>- Papier - Sky blue RAL 5015<br>- Plastique - Colza yellow RAL 1021<br>- Papier - Sky blue RAL 5015<br>- Plastique - Colza yellow RAL 1021<br>- Métal - Traffic red RAL 3020<br>- Autres déchets - Light grey RAL 9022<br>- Verre - Yellow green RAL 6018                                                                      | OLDER<br>al latch***<br>arent<br>7<br>with<br>lock<br>55781<br>55782<br>55783<br>55784<br>55783<br>55784<br>55786<br>55783<br>55784<br>55786<br>55783<br>55784<br>55786<br>55783<br>55784<br>55786<br>55783<br>55778<br>55370<br>55371<br>55372<br>55373<br>55374                                | 75L<br>384<br>380<br>55L<br>i without<br>lock<br>-<br>-<br>-<br>54835 | 9<br>with<br>lock<br>55421<br>55422<br>55419<br>55420<br>55423<br>55418<br>55420<br>55423<br>55418<br>55417<br>-<br>54847<br>55414<br>55415<br>55415<br>55412<br>55413<br>55416          | 0L<br>without<br>lock<br>MANGANESI<br>-<br>-<br>-<br>-<br>54837<br>-<br>-<br>-<br>54837<br>-<br>-<br>-<br>-<br>-<br>-<br>-<br>-<br>-<br>-<br>-<br>-<br>-<br>-<br>-<br>-<br>-<br>-<br>- | 9<br>with c<br>with<br>lock<br><b>GREY front</b><br>54823<br>54824<br>54821<br>54822<br>54825<br>54820<br>54829<br>54849<br><b>E front</b><br>54816<br>54817<br>54814<br>54815<br>54818 | without<br>lock | VIGIPIRATE<br>without<br>lock<br>55587<br>55588<br>55585<br>55586<br>55589<br>55584<br>55583<br>-<br>55883<br>-<br>55881<br>55581<br>55581<br>55578<br>55578<br>55579<br>55582 | Year           90L           VIGIPIRATE           with castors           without           100k           54803           54804           54801           54802           54803           54805           54800           54799           -           54853           54796           54794           54795           54798                                                |