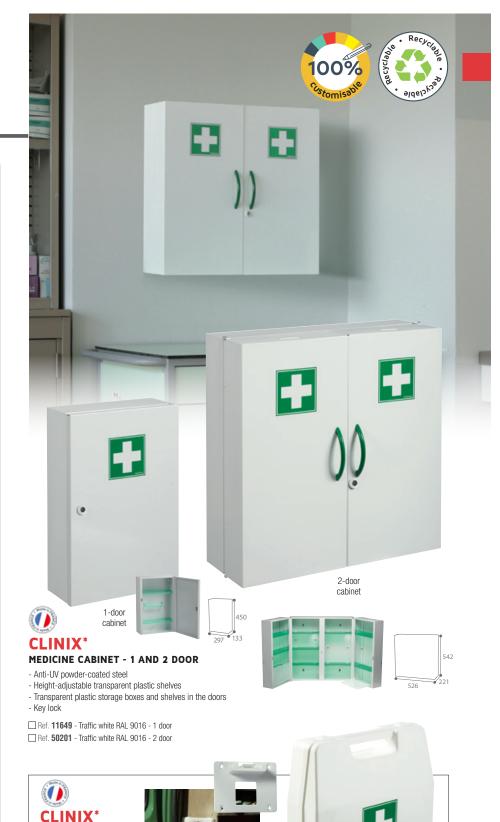

scissors 14 cm

**FIRST AID** 

- 1 white fabric plaster 5 m x 2cm
- 1 pair of gloves

\*Sold without consumables

- 18 Urgo dressings 3 sizes
- 10 sterile compresses 20 x 20 cm
- 1 chemical breathalyser
- Ref. 99712 First aid kit

LEGISLATION



Decree no. 2008-244 of 7 March 2008 concerning the Labour Code contains three basic articles: Article R4224-14 of the Labour Code lays down that "workplaces must be equipped with first-aid equipment that corresponds to the nature of the risks and that is easily accessible". The employer must take the necessary measures to ensure the safety and protect the physical and mental health of workers within its premises.

Can be installed in a vehicle

with its wall-mounting

FIRST AID BOX WITH

WALL MOUNTING

PLATE

- Polypropylene

Ref. 99717 - White



Health equipment



Indoor

**CLINABOX** 

Ref. 56130 - Stainless steel

- Stainless steel

TISSUE/GLOVE/HAIRNET BOX HOLDER

- 2-point wall-mounting system possible

Sanipla

Esay side opening



SANIPLA TISSUE/GLOVE/HAIRNET BOX HOLDER - White plastic - 2-point wall-mounting system possible

Ref. 51340 - White plastic





73



ROSSIGNOL









<u>ROSSIGNOĽ</u>

Metal grey RAL 9006

Brushed stainless steel F17

Manganese grey





ROSSIGNOL



# Eclipse "Green"

**ECLIPSE "GREEN"** 

- Roll diameter 208 mm max.

Ref. 52005 - Matt black

Frontal sheet by sheet dispensingConsumable Dispensing Control System



#### Capacity: rolls up to 450 formats (max. Ø 210mm x H210mm) Flow regulator (for Ref 52006)

**SOAP DISPENSER - 1L** 

- הטאי וטפטומנטר (וטר חפר 22000)
- Ref. **52003** Standard