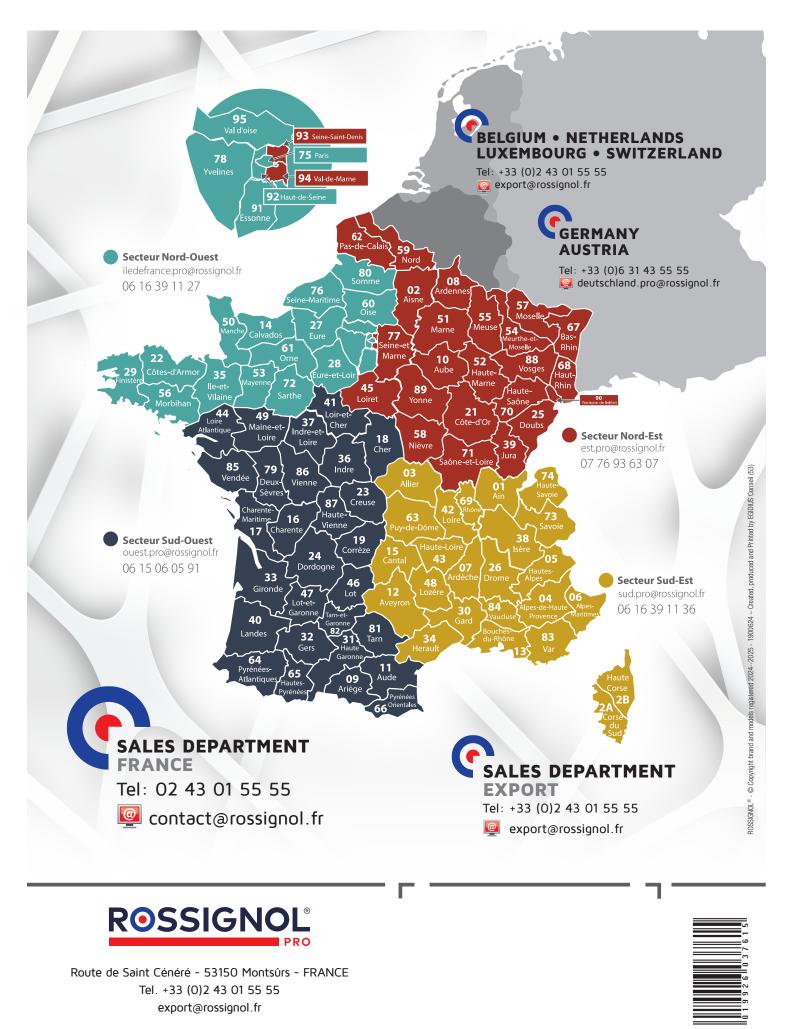

>• Zeno Bois<br>• Zeno Etik<br>• Zeno Extreme | 53<br>39-40<br>52-53<br>61<br>61<br>61<br>00<br>100<br>100<br>56<br>57<br>56<br>57<br>55<br>56             |
| W<br>Wheelie bin enclosures<br>Wheelie bin screens<br>X<br>• Xerios<br>• Xerios Green<br>Z<br>• Zeff<br>• Zelis<br>• Zeno<br>• Zeno Acces<br>• Zeno Alu<br>• Zeno Bois<br>• Zeno Extreme<br>• Zeno Protec       | 53<br>39-40<br>52-53<br>61<br>61<br>61<br>00<br>100<br>100<br>56<br>57<br>56<br>57<br>55<br>56<br>57<br>57 |
| W<br>Wheelie bin enclosures<br>Wheelie bin screens<br>X<br>• Xerios<br>• Xerios Green<br>Z<br>• Zeff<br>• Zelis<br>• Zeno<br>• Zeno<br>• Zeno Alu<br>• Zeno Alu<br>• Zeno Bois<br>• Zeno Etik<br>• Zeno Extreme | 53<br>39-40<br>52-53<br>61<br>61<br>61<br>00<br>100<br>100<br>56<br>57<br>56<br>57<br>55<br>56             |



www.rossignol.fr

Your distributor-consultant