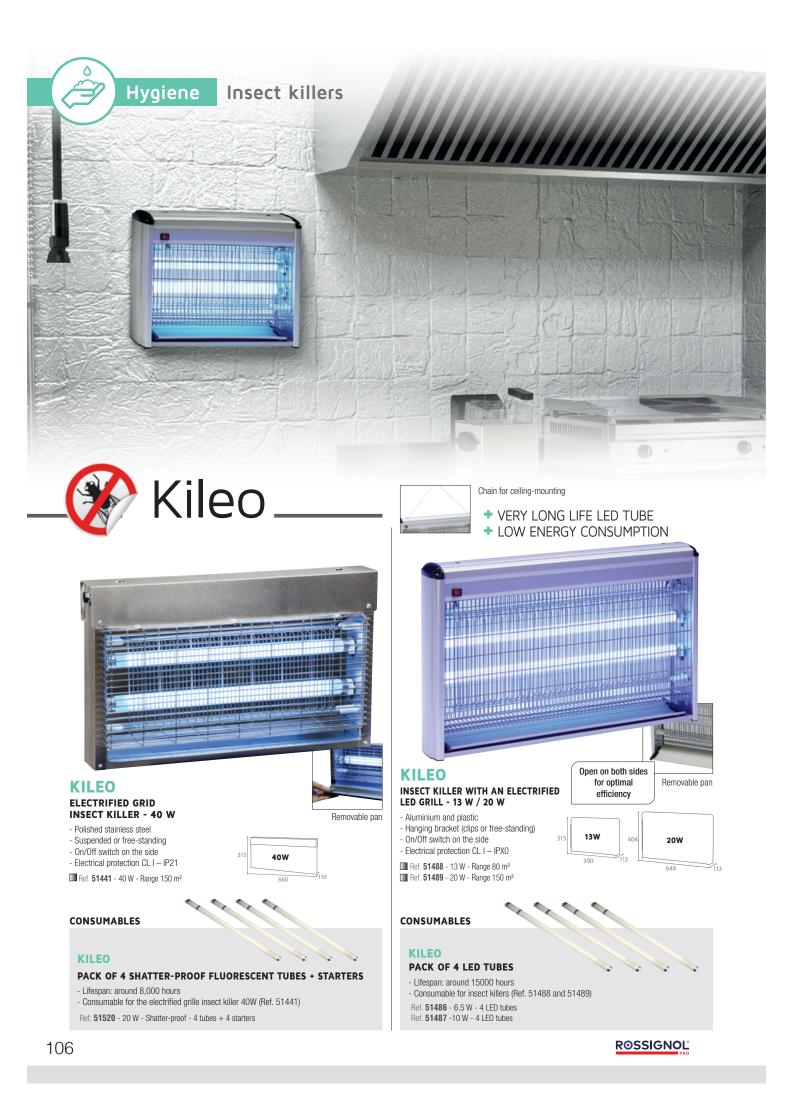

steel - 2-point wall-mounting system (stainless steel screws and screw-covers provided) - Perforated base: avoid the accumulation of water Ref. 52024 - Manganese grey WALL-MOUNTED SOAP DISPENSER - Anticorrosion treated and anti-UV powder coated steel bottle holder - 2-point wall-mounting system (stainless steel screws and screw-covers provided) - 0.3L polystyrene plastic bottle - Chromed plastic pump and nozzle Ref. 52024 - Manganese grey

#### **DOUBLE OR TRIPLE HOOK**

- Anti-corrosion treated and anti-UV powder-coated steel - 2-point wall-mounting system (stainless steel screws and screw-covers provided)
- Ref. 52026 2 hooks Manganese grey Ref. 52027 - 3 hooks - Manganese grey

ROSSIGNOL

TRY A LITTLE COLOUR! CUSTOMISABLE SUBJECT TO ESTIMATE - DISCOVER OUR STANDARD SHADES P.8













# Kileo



#### ELECTRIFIED GRID **INSECT KILLER - 11 W**

- ABS plastic, fire-resistant
- Free-standing
- Side switch
- Electrical protection CL II IPX2 - Mains connection
- Ref. 51440 11W Range 80 m<sup>2</sup>



#### CONSUMABLES

**KILEO** 

#### **COMPACT FLUORESCENT TUBE**

- Lifespan: 8,000 hours - Consumable for the compact insect killer (Ref. 51440) Ref. 51528 - 11 W - per unit

11W

- Chain for ceilingmounting **KILEO** GLUE TRAP **INSECT KILLER - 30 W** ELECTRIFIED GRID - Anti-UV powder-coated steel - Wall mounting with plate or suspension with chain **INSECT KILLER - 20 W/40 W** - Glueboard captures insects - Aluminium and plastic 30W - Electrical protection CL I - IPX0 - Mains connection - Suspended or free-standing - HACCP compliant - On/Off swith on the front - Electrica