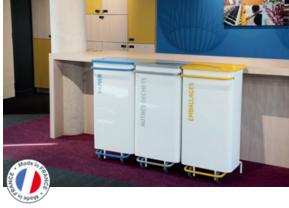

#### NOMADE

- **MOBILE RECYCLING BIN 110L** - Anti-UV powder-coated steel
- Easy lid opening: wide pedal
  Easy handling: handle on the front
- Soft close: integrated soft fall hinge
- Removable front: effortless emptying, MSD prevention\*
- 2 wheels to the front
- HACCP compliant

'Musculoskeletal disorders

| Colour                               | White<br>body | Manganese grey<br>body |  |
|--------------------------------------|---------------|------------------------|--|
| Autres déchets - Light grey RAL 9022 | 57262         | 57266                  |  |
| Papier - Sky blue RAL 5015           | 57263         | 57267                  |  |
| Emballages - Colza yellow RAL 1021   | 57265         | 57269                  |  |