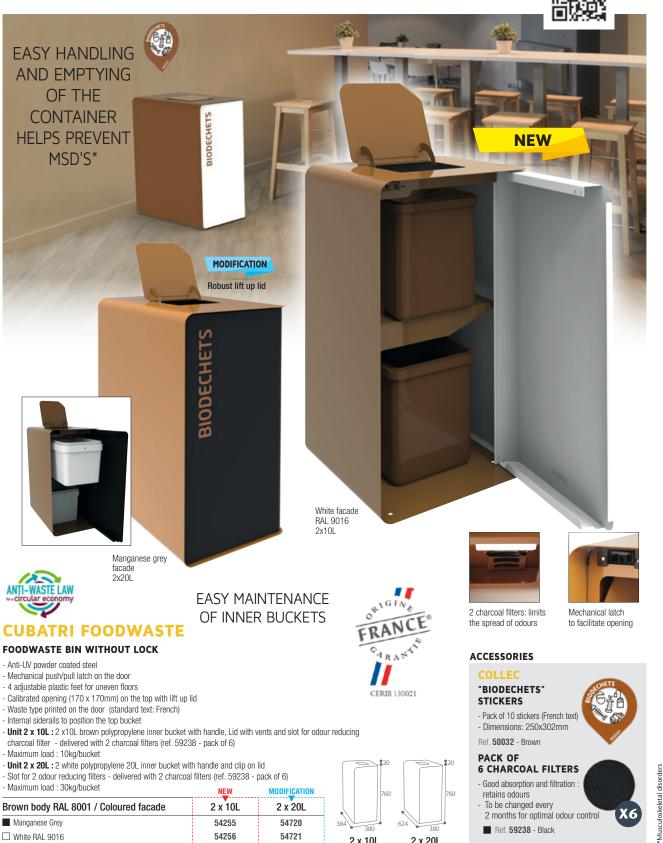

# Cubatri . Recycologie

10

Discover our Installation Service (p2)

IDEAL FOR SINGLE OR MODULAR USE

DISCOV<mark>ER O</mark>UR CUBA DESKTOP BINS (p71)

## SELECTING THE BEST OPTIONS WHEN CHOOSING THE CUBATRI MODULAR BIN

Facades with or without windows With or without castors

4 RA

| Waste sortin                                                                                                                                                                                                                                                                                                                                                                                                                                                                                                                                                                                                                                                                                                                                                                                                                                                                                                                                                                                                                                                                                                                                                                                                                                                                                                                                                                                                                                                                                                                                                                                                                                                      |                                                                                                                                                                                                                                                                                                  |                                                                       | - 901                                                                                                                                                                                    | -<br>er on                                                                                                                                                                             | a slid                                                                                                                                                                                  | ino ra          |                                                                                                                                                                                |                                                                                                                                                                                                                                                                                                                                                                            |
|-------------------------------------------------------------------------------------------------------------------------------------------------------------------------------------------------------------------------------------------------------------------------------------------------------------------------------------------------------------------------------------------------------------------------------------------------------------------------------------------------------------------------------------------------------------------------------------------------------------------------------------------------------------------------------------------------------------------------------------------------------------------------------------------------------------------------------------------------------------------------------------------------------------------------------------------------------------------------------------------------------------------------------------------------------------------------------------------------------------------------------------------------------------------------------------------------------------------------------------------------------------------------------------------------------------------------------------------------------------------------------------------------------------------------------------------------------------------------------------------------------------------------------------------------------------------------------------------------------------------------------------------------------------------|--------------------------------------------------------------------------------------------------------------------------------------------------------------------------------------------------------------------------------------------------------------------------------------------------|-----------------------------------------------------------------------|------------------------------------------------------------------------------------------------------------------------------------------------------------------------------------------|----------------------------------------------------------------------------------------------------------------------------------------------------------------------------------------|-----------------------------------------------------------------------------------------------------------------------------------------------------------------------------------------|-----------------|--------------------------------------------------------------------------------------------------------------------------------------------------------------------------------|----------------------------------------------------------------------------------------------------------------------------------------------------------------------------------------------------------------------------------------------------------------------------------------------------------------------------------------------------------------------------|
|                                                                                                                                                                                                                                                                                                                                                                                                                                                                                                                                                                                                                                                                                                                                                                                                                                                                                                                                                                                                                                                                                                                                                                                                                                                                                                                                                                                                                                                                                                                                                                                                                                                                   |                                                                                                                                                                                                                                                                                                  |                                                                       |                                                                                                                                                                                          | vithout wi                                                                                                                                                                             |                                                                                                                                                                                         |                 |                                                                                                                                                                                | castors                                                                                                                                                                                                                                                                                                                                                                    |
|                                                                                                                                                                                                                                                                                                                                                                                                                                                                                                                                                                                                                                                                                                                                                                                                                                                                                                                                                                                                                                                                                                                                                                                                                                                                                                                                                                                                                                                                                                                                                                                                                                                                   | )n of<br>Tional,                                                                                                                                                                                                                                                                                 | vrism                                                                 |                                                                                                                                                                                          | MEIAL                                                                                                                                                                                  |                                                                                                                                                                                         | EMBALLAGES      |                                                                                                                                                                                | ERIB 130021                                                                                                                                                                                                                                                                                                                                                                |
| CUBATRI<br>WASTE SORTING BIN WITH SACK HO<br>ON A SLIDING RAIL - 75L AND 90L<br>- Anti-UV powder coated steel<br>- Integrated sack holder on a sliding rail<br>- Push/pull opening system thanks to its mechanica<br>- 4 adjustable plastic feet for uneven floors<br>- Waste identification on the door<br>- "Vigipirate" version: 4 impact resistant, transpar<br>polycarbonate panels<br>- Version with "castors": 4 swivel castors<br>Ø50 mm: 2 with brake + 2 without brake                                                                                                                                                                                                                                                                                                                                                                                                                                                                                                                                                                                                                                                                                                                                                                                                                                                                                                                                                                                                                                                                                                                                                                                  | al latch***                                                                                                                                                                                                                                                                                      | <b>75L</b><br>384<br>380                                              | 90L                                                                                                                                                                                      | 760                                                                                                                                                                                    | 820                                                                                                                                                                                     |                 |                                                                                                                                                                                | 75L<br>Manganese<br>grey front                                                                                                                                                                                                                                                                                                                                             |
| CUBATRI<br>WASTE SORTING BIN WITH SACK HO<br>ON A SLIDING RAIL - 75L AND 90L<br>- Anti-UV powder coated steel<br>- Integrated sack holder on a sliding rail<br>- Push/pull opening system thanks to its mechanica<br>- 4 adjustable plastic feet for uneven floors<br>- Vaste identification on the door<br>- "Vigipirate" version: 4 impact resistant, transpa<br>polycarbonate panels<br>- Version with "castors": 4 swivel castors<br>Ø50 mm: 2 with brake + 2 without brake<br>- "Confidential papers" version:<br>Locking system with flat key lock<br>Secured rectangular slot 230x15mm                                                                                                                                                                                                                                                                                                                                                                                                                                                                                                                                                                                                                                                                                                                                                                                                                                                                                                                                                                                                                                                                     | OLDER<br>al latch***<br>arent                                                                                                                                                                                                                                                                    | 75L                                                                   | 624 <u>380</u>                                                                                                                                                                           | 760                                                                                                                                                                                    | 820<br>01<br>380<br>9                                                                                                                                                                   | OL<br>castors   | 90L<br>VIGIPIRATE                                                                                                                                                              | Manganese                                                                                                                                                                                                                                                                                                                                                                  |
| CUBATRI<br>WASTE SORTING BIN WITH SACK HO<br>ON A SLIDING RAIL - 75L AND 90L<br>- Anti-UV powder coated steel<br>- Integrated sack holder on a sliding rail<br>- Push/pull opening system thanks to its mechanica<br>- 4 adjustable plastic feet for uneven floors<br>- Vaste identification on the door<br>- "Vigipirate" version: 4 impact resistant, transpa<br>polycarbonate panels<br>- Version with "castors": 4 swivel castors<br>Ø50 mm: 2 with brake + 2 without brake<br>- "Confidential papers" version:<br>Locking system with flat key lock                                                                                                                                                                                                                                                                                                                                                                                                                                                                                                                                                                                                                                                                                                                                                                                                                                                                                                                                                                                                                                                                                                          | OLDER<br>al latch***<br>arent                                                                                                                                                                                                                                                                    | 75L<br>384 380                                                        | 624 <u>380</u>                                                                                                                                                                           | 0L<br>without<br>lock                                                                                                                                                                  | 9<br>with c                                                                                                                                                                             | without<br>lock | 90L<br>VIGIPIRATE<br>without<br>lock                                                                                                                                           | Manganese<br>grey front                                                                                                                                                                                                                                                                                                                                                    |
| CUBATRI<br>WASTE SORTING BIN WITH SACK HO<br>ON A SLIDING RAIL - 75L AND 90L<br>- Anti-UV powder coated steel<br>- Integrated sack holder on a sliding rail<br>- Push/pull opening system thanks to its mechanica<br>- 4 adjustable plastic feet for uneven floors<br>- Vaste identification on the door<br>- "Vigipirate" version: 4 impact resistant, transpa<br>polycarbonate panels<br>- Version with "castors": 4 swivel castors<br>Ø50 mm: 2 with brake + 2 without brake<br>- "Confidential papers" version:<br>Locking system with flat key lock<br>Secured rectangular slot 230x15mm<br>with deflector                                                                                                                                                                                                                                                                                                                                                                                                                                                                                                                                                                                                                                                                                                                                                                                                                                                                                                                                                                                                                                                   | OLDER<br>al latch***<br>arent<br>7<br>with<br>lock                                                                                                                                                                                                                                               | 75L<br>384<br>380<br>760<br>760<br>760                                | 9<br>with<br>lock                                                                                                                                                                        | 760<br>624<br>OL<br>without                                                                                                                                                            | 9<br>with c<br>with<br>lock                                                                                                                                                             | without<br>lock | VIGIPIRATE<br>without<br>lock                                                                                                                                                  | 90L<br>VIGIPIRATE<br>with castors<br>without<br>lock                                                                                                                                                                                                                                                                                                                       |
| CUBATRI<br>WASTE SORTING BIN WITH SACK HO<br>ON A SLIDING RAIL - 75L AND 90L<br>- Anti-UV powder coated steel<br>- Integrated sack holder on a sliding rail<br>- Push/pull opening system thanks to its mechanica<br>- 4 adjustable plastic feet for uneven floors<br>- Vaste identification on the door<br>- "Vigipirate" version: 4 impact resistant, transpa<br>polycarbonate panels<br>- Version with "castors": 4 swivel castors<br>Ø50 mm: 2 with brake + 2 without brake<br>- "Confidential papers" version:<br>Locking system with flat key lock<br>Secured rectangular slot 230x15mm                                                                                                                                                                                                                                                                                                                                                                                                                                                                                                                                                                                                                                                                                                                                                                                                                                                                                                                                                                                                                                                                     | OLDER<br>al latch***<br>arent<br>7<br>with                                                                                                                                                                                                                                                       | 75L<br>384<br>380<br>760<br>760                                       | 624 3380<br>9<br>with                                                                                                                                                                    | 0L<br>without<br>lock                                                                                                                                                                  | 9<br>with c                                                                                                                                                                             | without<br>lock | VIGIPIRATE                                                                                                                                                                     | 90L<br>VIGIPIRATE<br>with castors<br>without                                                                                                                                                                                                                                                                                                                               |
| CUBATRI<br>WASTE SORTING BIN WITH SACK HO<br>ON A SLIDING RAIL - 75L AND 90L<br>- Anti-UV powder coated steel<br>- Integrated sack holder on a sliding rail<br>- Push/pull opening system thanks to its mechanica<br>- 4 adjustable plastic feet for uneven floors<br>- Waste identification on the door<br>- "Vigipirate" version: 4 impact resistant, transpa<br>polycarbonate panels<br>- Version with "castors": 4 swivel castors<br>Ø50 mm: 2 with brake + 2 without brake<br>- "Confidential papers" version:<br>Locking system with flat key lock<br>Secured rectangular slot 230x15mm<br>with deflector<br>Papier - Sky blue RAL 5015<br>- Plastique - Cotza yellow RAL 1021<br>- Métal - Traffic red RAL 3020                                                                                                                                                                                                                                                                                                                                                                                                                                                                                                                                                                                                                                                                                                                                                                                                                                                                                                                                            | OLDER<br>al latch***<br>arent<br>7<br>with<br>lock<br>55781<br>55782<br>55783                                                                                                                                                                                                                    | 75L<br>384<br>380<br>5L                                               | 9<br>with<br>lock<br>55421<br>55422<br>55419                                                                                                                                             | 0L<br>without<br>lock<br>MANGANESI                                                                                                                                                     | 9<br>with c<br>with<br>lock<br>= GREY front<br>54823<br>54824<br>54821                                                                                                                  | without<br>lock | VIGIPIRATE<br>without<br>lock<br>55587<br>55588<br>55588                                                                                                                       | 90L<br>VIGIPIRATE<br>with castors<br>Without<br>lock<br>54803<br>54804<br>54801                                                                                                                                                                                                                                                                                            |
| CUBATRI<br>WASTE SORTING BIN WITH SACK HO<br>ON A SLIDING RAIL - 75L AND 90L<br>- Anti-UV powder coated steel<br>- Integrated sack holder on a sliding rail<br>- Push/pull opening system thanks to its mechanica<br>- 4 adjustable plastic feet for uneven floors<br>- Waste identification on the door<br>- "Vigipirate" version: 4 impact resistant, transpa<br>polycarbonate panels<br>- Version with "castors": 4 swivel castors<br>Ø50 mm: 2 with brake + 2 without brake<br>- "Confidential papers" version:<br>Locking system with flat key lock<br>Secured rectangular slot 230x15mm<br>with deflector<br>Papier - Sky blue RAL 5015<br>- Plastique - Colza yellow RAL 1021<br>- Métal - Traffic red RAL 3020<br>- Autres déchets - Light grey RAL 9022                                                                                                                                                                                                                                                                                                                                                                                                                                                                                                                                                                                                                                                                                                                                                                                                                                                                                                  | OLDER<br>al latch***<br>arent<br>7<br>with<br>lock<br>55781<br>55782<br>55783<br>55784                                                                                                                                                                                                           | 75L<br>384<br>380<br>5L                                               | 9<br>with<br>lock<br>55421<br>55422<br>55419<br>55420                                                                                                                                    | 0L<br>without<br>lock<br>MANGANESI<br>-<br>-<br>-<br>-                                                                                                                                 | 9<br>with c<br>with<br>lock<br>= GREY front<br>54823<br>54824<br>54821<br>54822                                                                                                         | without<br>lock | VIGIPIRATE<br>without<br>lock<br>55587<br>55588<br>55588<br>55585<br>55586                                                                                                     | 90L<br>VIGIPIRATE<br>with castors<br>Without<br>lock<br>54803<br>54804<br>54801<br>54801<br>54802                                                                                                                                                                                                                                                                          |
| CUBATRI<br>WASTE SORTING BIN WITH SACK HO<br>ON A SLIDING RAIL - 75L AND 90L<br>- Anti-UV powder coated steel<br>- Integrated sack holder on a sliding rail<br>- Push/pull opening system thanks to its mechanica<br>- 4 adjustable plastic feet for uneven floors<br>- Waste identification on the door<br>- "Vigipirate" version: 4 impact resistant, transpa<br>polycarbonate panels<br>- Version with "castors": 4 swivel castors<br>Ø50 mm: 2 with brake + 2 without brake<br>- "Confidential papers" version:<br>Locking system with flat key lock<br>Secured rectangular slot 230x15mm<br>with deflector<br>Papier - Sky blue RAL 5015<br>- Plastique - Colza yellow RAL 1021<br>- Métal - Traffic red RAL 3020<br>- Autres déchets - Light grey RAL 9022<br>- Verre - Yellow green RAL 6018                                                                                                                                                                                                                                                                                                                                                                                                                                                                                                                                                                                                                                                                                                                                                                                                                                                               | OLDER<br>al latch***<br>arent<br>7<br>with<br>lock<br>55781<br>55782<br>55783<br>55783<br>55784<br>55786                                                                                                                                                                                         | 75L<br>384<br>380<br>5L                                               | 9<br>with<br>lock<br>55421<br>55422<br>55419<br>55420<br>55423                                                                                                                           | 0L<br>without<br>lock<br>MANGANESI                                                                                                                                                     | 9<br>with c<br>with<br>lock<br><b>GREY front</b><br>54823<br>54824<br>54821<br>54822<br>54825                                                                                           | without<br>lock | VIGIPIRATE<br>without<br>lock<br>55587<br>55588<br>55588<br>55585<br>55586<br>55586<br>55589                                                                                   | 90L<br>VIGIPIRATE<br>with castors<br>Without<br>lock<br>54803<br>54804<br>54801<br>54801<br>54802<br>54805                                                                                                                                                                                                                                                                 |
| CUBATRI<br>WASTE SORTING BIN WITH SACK HO<br>ON A SLIDING RAIL - 75L AND 90L<br>- Anti-UV powder coated steel<br>- Integrated sack holder on a sliding rail<br>- Push/pull opening system thanks to its mechanica<br>- 4 adjustable plastic feet for uneven floors<br>- Waste identification on the door<br>- "Vigipirate" version: 4 impact resistant, transpa<br>polycarbonate panels<br>- Version with "castors": 4 swivel castors<br>Ø50 mm: 2 with brake + 2 without brake<br>- "Confidential papers" version:<br>Locking system with flat key lock<br>Secured rectangular slot 230x15mm<br>with deflector<br>Papier - Sky blue RAL 5015<br>- Plastique - Colza yellow RAL 1021<br>- Métal - Traffic red RAL 3020<br>- Autres déchets - Light grey RAL 9022<br>- Verre - Yellow green RAL 6018<br>- Gobelets - White RAL 9016                                                                                                                                                                                                                                                                                                                                                                                                                                                                                                                                                                                                                                                                                                                                                                                                                                | OLDER<br>al latch***<br>arent<br>7<br>with<br>lock<br>55781<br>55782<br>55783<br>55783<br>55784<br>55786<br>55788                                                                                                                                                                                | 75L<br>384<br>380<br>5L                                               | 9<br>with<br>lock<br>55421<br>55422<br>55419<br>55420<br>55423<br>55423<br>55418                                                                                                         | 0L<br>without<br>lock<br>MANGANESI<br>-<br>-<br>-<br>-<br>-<br>-                                                                                                                       | 9<br>with c<br>with<br>lock<br>GREY front<br>54823<br>54824<br>54821<br>54822<br>54825<br>54820                                                                                         | without<br>lock | VIGIPIRATE<br>without<br>lock<br>55587<br>55588<br>55588<br>55586<br>55586<br>55589<br>55584                                                                                   | 90L<br>VIGIPIRATE<br>with castors<br>Without<br>lock<br>54803<br>54804<br>54801<br>54801<br>54802<br>54805<br>54805                                                                                                                                                                                                                                                        |
| CUBATRI<br>WASTE SORTING BIN WITH SACK HO<br>ON A SLIDING RAIL - 75L AND 90L<br>- Anti-UV powder coated steel<br>- Integrated sack holder on a sliding rail<br>- Push/pull opening system thanks to its mechanica<br>- 4 adjustable plastic feet for uneven floors<br>- Waste identification on the door<br>- "Vigipirate" version: 4 impact resistant, transpa<br>polycarbonate panels<br>- Version with "castors": 4 swivel castors<br>Ø50 mm: 2 with brake + 2 without brake<br>- "Confidential papers" version:<br>Locking system with flat key lock<br>Secured rectangular slot 230x15mm<br>with deflector<br>Papier - Sky blue RAL 5015<br>- Plastique - Colza yellow RAL 1021<br>- Métal - Traffic red RAL 3020<br>- Autres déchets - Light grey RAL 9022<br>- Verre - Yellow green RAL 6018<br>- Gobelets - White RAL 9016<br>- Cartouches - Brown RAL 8001                                                                                                                                                                                                                                                                                                                                                                                                                                                                                                                                                                                                                                                                                                                                                                                               | OLDER<br>al latch***<br>arent<br>7<br>with<br>lock<br>55781<br>55782<br>55783<br>55783<br>55784<br>55786                                                                                                                                                                                         | 75L<br>384<br>380<br>55L                                              | 9<br>with<br>lock<br>55421<br>55422<br>55419<br>55420<br>55423                                                                                                                           | OL<br>without<br>lock<br>MANGANESI<br>-<br>-<br>-<br>-<br>-<br>-<br>-<br>-<br>-<br>-<br>-<br>-<br>-<br>-<br>-<br>-<br>-<br>-<br>-                                                      | 9<br>with c<br>with<br>lock<br><b>GREY front</b><br>54823<br>54824<br>54821<br>54822<br>54825                                                                                           | without<br>lock | VIGIPIRATE<br>without<br>lock<br>55587<br>55588<br>55588<br>55585<br>55586<br>55586<br>55589                                                                                   | 90L<br>VIGIPIRATE<br>with castors<br>Without<br>lock<br>54803<br>54804<br>54801<br>54801<br>54802<br>54805                                                                                                                                                                                                                                                                 |
| CUBATRI<br>WASTE SORTING BIN WITH SACK HO<br>ON A SLIDING RAIL - 75L AND 90L<br>- Anti-UV powder coated steel<br>- Integrated sack holder on a sliding rail<br>- Push/pull opening system thanks to its mechanica<br>- 4 adjustable plastic feet for uneven floors<br>- Waste identification on the door<br>- "Vigipirate" version: 4 impact resistant, transpa<br>polycarbonate panels<br>- Version with "castors": 4 swivel castors<br>Ø50 mm: 2 with brake + 2 without brake<br>- "Confidential papers" version:<br>Locking system with flat key lock<br>Secured rectangular slot 230x15mm<br>with deflector<br>Papier - Sky blue RAL 5015<br>- Plastique - Colza yellow RAL 1021<br>- Métal - Traffic red RAL 3020<br>- Autres déchets - Light grey RAL 9022<br>- Verre - Yellow green RAL 6018<br>- Gobelets - White RAL 9016                                                                                                                                                                                                                                                                                                                                                                                                                                                                                                                                                                                                                                                                                                                                                                                                                                | OLDER<br>al latch***<br>arent<br>7<br>with<br>lock<br>55781<br>55782<br>55783<br>55784<br>55786<br>55788<br>55788<br>55788<br>55788                                                                                                                                                              | 75L<br>384<br>380<br>5L                                               | 9<br>with<br>lock<br>55421<br>55422<br>55419<br>55420<br>55423<br>55423<br>55418<br>55417                                                                                                | 0L<br>without<br>lock<br>MANGANESI<br>-<br>-<br>-<br>-<br>-<br>-                                                                                                                       | 9<br>with c<br>with<br>lock<br>GREY front<br>54823<br>54824<br>54821<br>54822<br>54822<br>54825<br>54820<br>54819                                                                       | without<br>lock | VIGIPIRATE<br>without<br>lock<br>55587<br>55588<br>55588<br>55586<br>55586<br>55589<br>55584                                                                                   | 90L         90L         VIGIPIRATE         with castors         without         10ck         54803         54804         54801         54802         54805         54800                                                                                                                                                                                                   |
| CUBATRI<br>WASTE SORTING BIN WITH SACK HO<br>ON A SLIDING RAIL - 75L AND 90L<br>- Anti-UV powder coated steel<br>- Integrated sack holder on a sliding rail<br>- Push/pull opening system thanks to its mechanica<br>- 4 adjustable plastic feet for uneven floors<br>- Waste identification on the door<br>- "Vigipirate" version: 4 impact resistant, transpa<br>polycarbonate panels<br>- Version with "castors": 4 swivel castors<br>Ø50 mm: 2 with brake + 2 without brake<br>- "Confidential papers" version:<br>Locking system with flat key lock<br>Secured rectangular slot 230x15mm<br>with deflector<br>Papier - Sky blue RAL 5015<br>- Plastique - Colza yellow RAL 1021<br>- Métal - Traffic red RAL 3020<br>- Autres déchets - Light grey RAL 9022<br>- Verre - Yellow green RAL 6018<br>- Gobelets - White RAL 9016<br>- Cartouches - Brown RAL 8001<br>- Papiers confidentiels - Sky blue RAL 5015                                                                                                                                                                                                                                                                                                                                                                                                                                                                                                                                                                                                                                                                                                                                                | OLDER<br>al latch***<br>arent<br>7<br>with<br>lock<br>55781<br>55782<br>55783<br>55783<br>55784<br>55786<br>55788<br>55788<br>55787<br>-                                                                                                                                                         | 75L<br>384<br>380<br>55L<br>i without<br>lock<br>-<br>-<br>-<br>54835 | 9<br>with<br>lock<br>55421<br>55422<br>55419<br>55420<br>55423<br>55418<br>55417<br>-                                                                                                    | 0L<br>without<br>lock<br>MANGANESI<br>-<br>-<br>-<br>-<br>54837<br>-                                                                                                                   | 9<br>with c<br>with<br>lock<br>GREY front<br>54823<br>54824<br>54821<br>54822<br>54825<br>54820<br>54819<br>-                                                                           | without<br>lock | VIGIPIRATE<br>without<br>lock<br>55587<br>55588<br>55588<br>55585<br>55586<br>55589<br>55584<br>55583<br>-                                                                     | 90L         90L         VIGIPIRATE         with castors         without         54803         54804         54801         54802         54805         54800         54800         54799                                                                                                                                                                                    |
| CUBATRI<br>WASTE SORTING BIN WITH SACK HO<br>ON A SLIDING RAIL - 75L AND 90L<br>- Anti-UV powder coated steel<br>- Integrated sack holder on a sliding rail<br>- Push/pull opening system thanks to its mechanica<br>- 4 adjustable plastic feet for uneven floors<br>- Waste identification on the door<br>- "Vigipirate" version: 4 impact resistant, transpa<br>polycarbonate panels<br>- Version with "castors": 4 swivel castors<br>Ø50 mm: 2 with brake + 2 without brake<br>- "Confidential papers" version:<br>Locking system with flat key lock<br>Secured rectangular slot 230x15mm<br>with deflector<br>Papier - Sky blue RAL 5015<br>- Plastique - Colza yellow RAL 1021<br>- Métal - Traffic red RAL 3020<br>- Autres déchets - Light grey RAL 9022<br>- Verre - Yellow green RAL 6018<br>- Gobelets - White RAL 9016<br>- Cartouches - Brown RAL 8001<br>- Papiers confidentiels - Sky blue RAL 5015                                                                                                                                                                                                                                                                                                                                                                                                                                                                                                                                                                                                                                                                                                                                                | OLDER<br>al latch***<br>arent<br>7<br>with<br>lock<br>55781<br>55782<br>55783<br>55783<br>55784<br>55786<br>55788<br>55788<br>55787<br>-                                                                                                                                                         | 75L<br>384<br>380<br>55L<br>i without<br>lock<br>-<br>-<br>-<br>54835 | 9<br>with<br>lock<br>55421<br>55422<br>55419<br>55420<br>55423<br>55418<br>55417<br>-                                                                                                    | 0L<br>without<br>lock<br>MANGANESI<br>-<br>-<br>-<br>-<br>54837<br>-                                                                                                                   | 9<br>with c<br>with<br>lock<br>GREY front<br>54823<br>54824<br>54821<br>54822<br>54825<br>54820<br>54819<br>-<br>54849                                                                  | without<br>lock | VIGIPIRATE<br>without<br>lock<br>55587<br>55588<br>55588<br>55585<br>55586<br>55589<br>55584<br>55583<br>-                                                                     | 90L<br>VIGIPIRATE<br>with castors<br>Without<br>lock<br>54803<br>54804<br>54804<br>54801<br>54802<br>54805<br>54805<br>54800<br>54799                                                                                                                                                                                                                                      |
| CUBATRI WASTE SORTING BIN WITH SACK HO ON A SLIDING RAIL - 75L AND 90L - Anti-UV powder coated steel - Integrated sack holder on a sliding rail - Push/pull opening system thanks to its mechanica - 4 adjustable plastic feet for uneven floors - Waste identification on the door - "Vigipirate" version: 4 impact resistant, transpa polycarbonate panels - Version with "castors": 4 swivel castors Ø50 mm: 2 with brake + 2 without brake - "Confidential papers" version: Locking system with flat key lock Secured rectangular slot 230x15mm with deflector Papier - Sky blue RAL 5015 Plastique - Colza yellow RAL 1021 Métal - Traffic red RAL 3020 Autres déchets - Light grey RAL 9022 Verre - Yellow green RAL 6018 Gobelets - White RAL 9016 Cartouches - Brown RAL 8001 Papiers confidentiels - Sky blue RAL 5015 Emballages - Colza yellow RAL 1021                                                                                                                                                                                                                                                                                                                                                                                                                                                                                                                                                                                                                                                                                                                                                                                                | OLDER<br>al latch***<br>arent<br>7<br>with<br>lock<br>55781<br>55782<br>55783<br>55784<br>55783<br>55784<br>55786<br>55788<br>55788<br>55787<br>-<br>54845                                                                                                                                       | 75L<br>384<br>380<br>55L<br>i without<br>lock<br>-<br>-<br>-<br>54835 | 9<br>with<br>lock<br>55421<br>55422<br>55419<br>55420<br>55420<br>55423<br>55418<br>55417<br>-<br>54847                                                                                  | 0L<br>without<br>lock<br>MANGANESI<br>-<br>-<br>-<br>-<br>54837<br>-<br>-<br>-<br>-<br>-<br>-<br>-<br>-<br>-<br>-<br>-<br>-<br>-<br>-<br>-<br>-<br>-<br>-<br>-                         | 9<br>with c<br>with<br>lock<br>GREY front<br>54823<br>54824<br>54821<br>54822<br>54825<br>54820<br>54819<br>-<br>54849<br>E front                                                       | without<br>lock | VIGIPIRATE<br>without<br>lock<br>55587<br>55588<br>55585<br>55586<br>55586<br>55589<br>55584<br>55583<br>-<br>55583<br>-<br>55883                                              | 90L<br>VIGIPIRATE<br>with castors<br>without<br>lock<br>54803<br>54804<br>54801<br>54802<br>54805<br>54805<br>54800<br>54799<br>-<br>54853                                                                                                                                                                                                                                 |
| CUBATRI WASTE SORTING BIN WITH SACK HO ON A SLIDING RAIL - 75L AND 90L - Anti-UV powder coated steel - Integrated sack holder on a sliding rail - Push/pull opening system thanks to its mechanica - 4 adjustable plastic feet for uneven floors - Waste identification on the door - "Vigipirate" version: 4 impact resistant, transpa polycarbonate panels - Version with "castors": 4 swivel castors Ø50 mm: 2 with brake + 2 without brake - "Confidential papers" version: Locking system with flat key lock Secured rectangular slot 230x15mm with deflector Papier - Sky blue RAL 5015 Plastique - Colza yellow RAL 1021 Métal - Traffic red RAL 3020 Autres déchets - Light grey RAL 9022 Verre - Yellow green RAL 6018 Gobelets - White RAL 9016 Cartouches - Brown RAL 8001 Papiers confidentiels - Sky blue RAL 5015 Emballages - Colza yellow RAL 1021 Papier - Sky blue RAL 5015                                                                                                                                                                                                                                                                                                                                                                                                                                                                                                                                                                                                                                                                                                                                                                     | OLDER<br>al latch***<br>arent<br>7<br>with<br>lock<br>55781<br>55782<br>55783<br>55784<br>55783<br>55784<br>55786<br>55788<br>55786<br>55788<br>55786<br>55788<br>55787<br>-<br>54845                                                                                                            | 75L<br>384<br>380<br>55L<br>i without<br>lock<br>-<br>-<br>-<br>54835 | 9<br>with<br>lock<br>55421<br>55422<br>55419<br>55420<br>55423<br>55418<br>55417<br>-<br>54847<br>55414                                                                                  | 0L<br>without<br>lock<br>MANGANESI<br>-<br>-<br>-<br>-<br>54837<br>-<br>-<br>-<br>-<br>-<br>-<br>-<br>-<br>-<br>-<br>-<br>-<br>-<br>-<br>-<br>-<br>-<br>-<br>-                         | 9<br>with c<br>with<br>lock<br>GREY front<br>54823<br>54824<br>54821<br>54822<br>54825<br>54820<br>54819<br>-<br>54849<br>E front<br>54816                                              | without<br>lock | VIGIPIRATE<br>without<br>lock<br>55587<br>55588<br>55585<br>55586<br>55589<br>55584<br>55583<br>-<br>54851<br>55580                                                            | Year90LYIGIPIRATEWithoutlock54803548045480154805548055480054799-548535479654794                                                                                                                                                                                                                                                                                            |
| CUBATRI<br>WASTE SORTING BIN WITH SACK HO<br>ON A SLIDING RAIL - 75L AND 90L<br>- Anti-UV powder coated steel<br>- Integrated sack holder on a sliding rail<br>- Push/pull opening system thanks to its mechanica<br>- 4 adjustable plastic feet for uneven floors<br>- Waste identification on the door<br>- "Vigipirate" version: 4 impact resistant, transpa<br>polycarbonate panels<br>- Version with "castors": 4 swivel castors<br>Ø50 mm: 2 with brake + 2 without brake<br>- "Confidential papers" version:<br>Locking system with flat key lock<br>Secured rectangular slot 230x15mm<br>with deflector<br>- Papier - Sky blue RAL 5015<br>- Plastique - Colza yellow RAL 1021<br>- Métal - Traffic red RAL 3020<br>- Autres déchets - Light grey RAL 9022<br>- Verre - Yellow green RAL 6018<br>- Gobelets - White RAL 9016<br>- Cartouches - Brown RAL 8001<br>- Papiers confidentiels - Sky blue RAL 5015<br>- Emballages - Colza yellow RAL 1021<br>- Papier - Sky blue RAL 5015<br>- Plastique - Colza yellow RAL 1021<br>- Papier - Sky blue RAL 5015<br>- Plastique - Colza yellow RAL 1021<br>- Papier - Sky blue RAL 5015<br>- Plastique - Colza yellow RAL 1021<br>- Papier - Sky blue RAL 5015<br>- Plastique - Colza yellow RAL 1021<br>- Papier - Sky blue RAL 5015<br>- Plastique - Colza yellow RAL 1021<br>- Papier - Sky blue RAL 5015<br>- Plastique - Colza yellow RAL 1021<br>- Métal - Traffic red RAL 3020<br>- Autres déchets - Light grey RAL 9022                                                                                                                                                                                | OLDER<br>al latch***<br>arent<br>7<br>with<br>lock<br>55781<br>55782<br>55783<br>55784<br>55783<br>55784<br>55786<br>55783<br>55784<br>55786<br>55783<br>55784<br>55786<br>55783<br>55784<br>55786<br>55783<br>55784<br>55783<br>55784<br>55781<br>55778<br>55370<br>55371<br>55372<br>55373     | 75L<br>384<br>380<br>55L<br>i without<br>lock<br>-<br>-<br>-<br>54835 | 9<br>with<br>lock<br>55421<br>55422<br>55419<br>55420<br>55423<br>55418<br>55423<br>55418<br>55417<br>-<br>54847<br>55414<br>55415<br>55414<br>55415<br>55412<br>55413                   | 0L<br>without<br>lock<br>MANGANESI<br>-<br>-<br>-<br>-<br>54837<br>-<br>-<br>-<br>-<br>-<br>-<br>-<br>-<br>-<br>-<br>-<br>-<br>-<br>-<br>-<br>-<br>-<br>-<br>-                         | 9<br>with c<br>with<br>lock<br>GREY front<br>54823<br>54824<br>54821<br>54822<br>54825<br>54820<br>54829<br>54849<br>54849<br>54816<br>54816<br>54817<br>54814<br>54815                 | without<br>lock | VIGIPIRATE<br>without<br>lock<br>55587<br>55588<br>55585<br>55586<br>55589<br>55584<br>55583<br>-<br>55883<br>-<br>55883<br>55580<br>55581<br>55581<br>55578<br>55578<br>55579 | 90L         90L           VIGIPIRATE         with castors           with castors         without           54803         54804           54801         54802           54805         54800           54803         54804           54805         54800           54799         -           54853         54796           54796         54797           54795         54795 |
| CUBATRI<br>WASTE SORTING BIN WITH SACK HO<br>ON A SLIDING RAIL - 75L AND 90L<br>- Anti-UV powder coated steel<br>- Integrated sack holder on a sliding rail<br>- Push/pull opening system thanks to its mechanica<br>- 4 adjustable plastic feet for uneven floors<br>- Waste identification on the door<br>- "Vigipirate" version: 4 impact resistant, transpa<br>polycarbonate panels<br>- Version with "castors": 4 swivel castors<br>Ø50 mm: 2 with brake + 2 without brake<br>- "Confidential papers" version:<br>Locking system with flat key lock<br>Secured rectangular slot 230x15mm<br>with deflector<br>- Papier - Sky blue RAL 5015<br>- Plastique - Colza yellow RAL 1021<br>- Métal - Traffic red RAL 3020<br>- Autres déchets - Light grey RAL 9022<br>- Verre - Yellow green RAL 6018<br>- Gobelets - White RAL 9016<br>- Cartouches - Brown RAL 8001<br>- Papiers confidentiels - Sky blue RAL 5015<br>- Emballages - Colza yellow RAL 1021<br>- Papier - Sky blue RAL 5015<br>- Plastique - Colza yellow RAL 1021<br>- Papier - Sky blue RAL 5015<br>- Plastique - Colza yellow RAL 1021<br>- Papier - Sky blue RAL 5015<br>- Plastique - Colza yellow RAL 1021<br>- Papier - Sky blue RAL 5015<br>- Plastique - Colza yellow RAL 1021<br>- Papier - Sky blue RAL 5015<br>- Plastique - Colza yellow RAL 1021<br>- Papier - Sky blue RAL 5015<br>- Plastique - Colza yellow RAL 1021<br>- Papier - Sky blue RAL 5015<br>- Plastique - Colza yellow RAL 1021<br>- Métal - Traffic red RAL 3020<br>- Autres déchets - Light grey RAL 9022<br>- Verre - Yellow green RAL 6018                                                                      | OLDER<br>al latch***<br>arent<br>7<br>with<br>lock<br>55781<br>55782<br>55783<br>55784<br>55783<br>55784<br>55786<br>55783<br>55784<br>55786<br>55783<br>55784<br>55786<br>55783<br>55784<br>55786<br>55783<br>55778<br>55370<br>55371<br>55372<br>55373<br>55374                                | 75L<br>384<br>380<br>55L<br>i without<br>lock<br>-<br>-<br>-<br>54835 | 9<br>with<br>lock<br>55421<br>55422<br>55419<br>55420<br>55423<br>55418<br>55420<br>55423<br>55418<br>55417<br>-<br>54847<br>55414<br>55415<br>55415<br>55412<br>55413<br>55416          | 0L<br>without<br>lock<br>MANGANESI<br>-<br>-<br>-<br>-<br>54837<br>-<br>-<br>S4837<br>-<br>-                                                                                           | 9<br>with c<br>with<br>lock<br><b>GREY front</b><br>54823<br>54824<br>54821<br>54822<br>54825<br>54820<br>54829<br>54849<br><b>E front</b><br>54816<br>54817<br>54814<br>54815<br>54818 | without<br>lock | VIGIPIRATE<br>without<br>lock<br>55587<br>55588<br>55585<br>55586<br>55589<br>55584<br>55583<br>-<br>55883<br>-<br>55881<br>55581<br>55581<br>55578<br>55578<br>55579<br>55582 | You           90L           VIGIPIRATE           with castors           without           100k           54803           54804           54801           54802           54805           54800           54799           -           54853           54796           54797           54794           54798                                                                 |
| CUBATRI WASTE SORTING BIN WITH SACK HO ON A SLIDING RAIL - 75L AND 90L - Anti-UV powder coated steel - Integrated sack holder on a sliding rail - Push/pull opening system thanks to its mechanica - 4 adjustable plastic feet for uneven floors - Waste identification on the door - "Vigipirate" version: 4 impact resistant, transpa polycarbonate panels - Version with "castors": 4 swivel castors Ø50 mm: 2 with brake + 2 without brake - "Confidential papers" version: Locking system with flat key lock Secured rectangular slot 230x15mm with deflector  Papier - Sky blue RAL 5015 Plastique - Colza yellow RAL 1021 Métal - Traffic red RAL 3020 Autres déchets - Light grey RAL 9022 Verre - Yellow green RAL 6018 Gobelets - White RAL 9016 Cartouches - Brown RAL 8001 Papier - Sky blue RAL 5015 Emballages - Colza yellow RAL 1021 Papier - Sky blue RAL 5015 Plastique - Colza yellow RAL 1021 Papier - Sky blue RAL 5015 Plastique - Colza yellow RAL 1021 Verre - Yellow green RAL 6018 Gobelets - White RAL 9016 Verre - Yellow green RAL 6013 Verre - Sky blue RAL 5015 Plastique - Colza yellow RAL 1021 Verre - Yellow green RAL 6018 Gobelets - Uhite RAL 3020 Autres déchets - Light grey RAL 9022 Verre - Yellow green RAL 6018 | OLDER<br>al latch***<br>arent<br>7<br>with<br>lock<br>55781<br>55782<br>55783<br>55784<br>55786<br>55783<br>55784<br>55786<br>55783<br>55784<br>55786<br>55783<br>55784<br>55786<br>55783<br>55784<br>55786<br>55783<br>5577<br>-<br>54845<br>55370<br>55371<br>55372<br>55373<br>55374<br>55376 | 75L<br>760<br>760<br>760<br>760<br>760<br>760<br>760<br>760           | 9<br>with<br>lock<br>55421<br>55422<br>55419<br>55420<br>55423<br>55418<br>55420<br>55423<br>55418<br>55417<br>-<br>54847<br>55414<br>55415<br>55415<br>55412<br>55413<br>55416<br>55411 | 0L<br>without<br>lock<br>MANGANESI<br>-<br>-<br>-<br>-<br>-<br>-<br>-<br>-<br>-<br>-<br>-<br>-<br>-                                                                                    | 820<br>9<br>9<br>with<br>10<br>5<br>5<br>5<br>5<br>5<br>5<br>5<br>5<br>5<br>5<br>5<br>5<br>5                                                                                            | without<br>lock | VIGIPIRATE<br>without<br>lock<br>55587<br>55588<br>55585<br>55586<br>55589<br>55584<br>55583<br>-<br>55883<br>-<br>55881<br>55581<br>55578<br>55579<br>55582<br>55577          | You           90L           VIGIPIRATE           with castors           without           100k           54803           54804           54805           54805           54805           54800           54799           -           54853           54796           54795           54798           54793                                                                 |
| CUBATRI<br>WASTE SORTING BIN WITH SACK HO<br>ON A SLIDING RAIL - 75L AND 90L<br>- Anti-UV powder coated steel<br>- Integrated sack holder on a sliding rail<br>- Push/pull opening system thanks to its mechanica<br>- 4 adjustable plastic feet for uneven floors<br>- Waste identification on the door<br>- "Vigipirate" version: 4 impact resistant, transpa<br>polycarbonate panels<br>- Version with "castors": 4 swivel castors<br>Ø50 mm: 2 with brake + 2 without brake<br>- "Confidential papers" version:<br>Locking system with flat key lock<br>Secured rectangular slot 230x15mm<br>with deflector<br>- Papier - Sky blue RAL 5015<br>- Plastique - Colza yellow RAL 1021<br>- Métal - Traffic red RAL 3020<br>- Autres déchets - Light grey RAL 9022<br>- Verre - Yellow green RAL 6018<br>- Gobelets - White RAL 9016<br>- Cartouches - Brown RAL 8001<br>- Papiers confidentiels - Sky blue RAL 5015<br>- Emballages - Colza yellow RAL 1021<br>- Papier - Sky blue RAL 5015<br>- Plastique - Colza yellow RAL 1021<br>- Papier - Sky blue RAL 5015<br>- Plastique - Colza yellow RAL 1021<br>- Papier - Sky blue RAL 5015<br>- Plastique - Colza yellow RAL 1021<br>- Papier - Sky blue RAL 5015<br>- Plastique - Colza yellow RAL 1021<br>- Papier - Sky blue RAL 5015<br>- Plastique - Colza yellow RAL 1021<br>- Papier - Sky blue RAL 5015<br>- Plastique - Colza yellow RAL 1021<br>- Papier - Sky blue RAL 5015<br>- Plastique - Colza yellow RAL 1021<br>- Métal - Traffic red RAL 3020<br>- Autres déchets - Light grey RAL 9022<br>- Verre - Yellow green RAL 6018                                                                      | OLDER<br>al latch***<br>arent<br>7<br>with<br>lock<br>55781<br>55782<br>55783<br>55784<br>55783<br>55784<br>55786<br>55783<br>55784<br>55786<br>55783<br>55784<br>55786<br>55783<br>55784<br>55786<br>55783<br>55778<br>55370<br>55371<br>55372<br>55373<br>55374                                | 75L<br>384<br>380<br>55L<br>i without<br>lock<br>-<br>-<br>-<br>54835 | 9<br>with<br>lock<br>55421<br>55422<br>55419<br>55420<br>55423<br>55418<br>55420<br>55423<br>55418<br>55417<br>-<br>54847<br>55414<br>55415<br>55415<br>55412<br>55413<br>55416          | 0L<br>without<br>lock<br>MANGANESI<br>-<br>-<br>-<br>-<br>54837<br>-<br>-<br>-<br>54837<br>-<br>-<br>-<br>-<br>-<br>-<br>-<br>-<br>-<br>-<br>-<br>-<br>-<br>-<br>-<br>-<br>-<br>-<br>- | 9<br>with c<br>with<br>lock<br><b>GREY front</b><br>54823<br>54824<br>54821<br>54822<br>54825<br>54820<br>54829<br>54849<br><b>E front</b><br>54816<br>54817<br>54814<br>54815<br>54818 | without<br>lock | VIGIPIRATE<br>without<br>lock<br>55587<br>55588<br>55585<br>55586<br>55589<br>55584<br>55583<br>-<br>55883<br>-<br>55881<br>55581<br>55581<br>55578<br>55578<br>55579<br>55582 | Year           90L           VIGIPIRATE           with castors           without           100k           54803           54804           54801           54802           54803           54805           54800           54799           -           54853           54796           54794           54795           54798                                                |